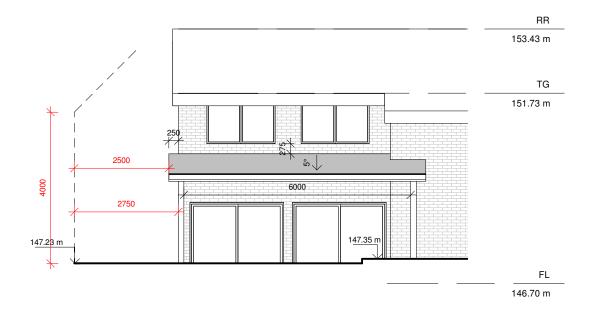

FOR:

| SHEET TITLE: | ELEVATIONS & SECTIONS |  |
|--------------|-----------------------|--|
|              |                       |  |
| SHEET NO:    | A102                  |  |
| SCALE A3:    | 1:100                 |  |