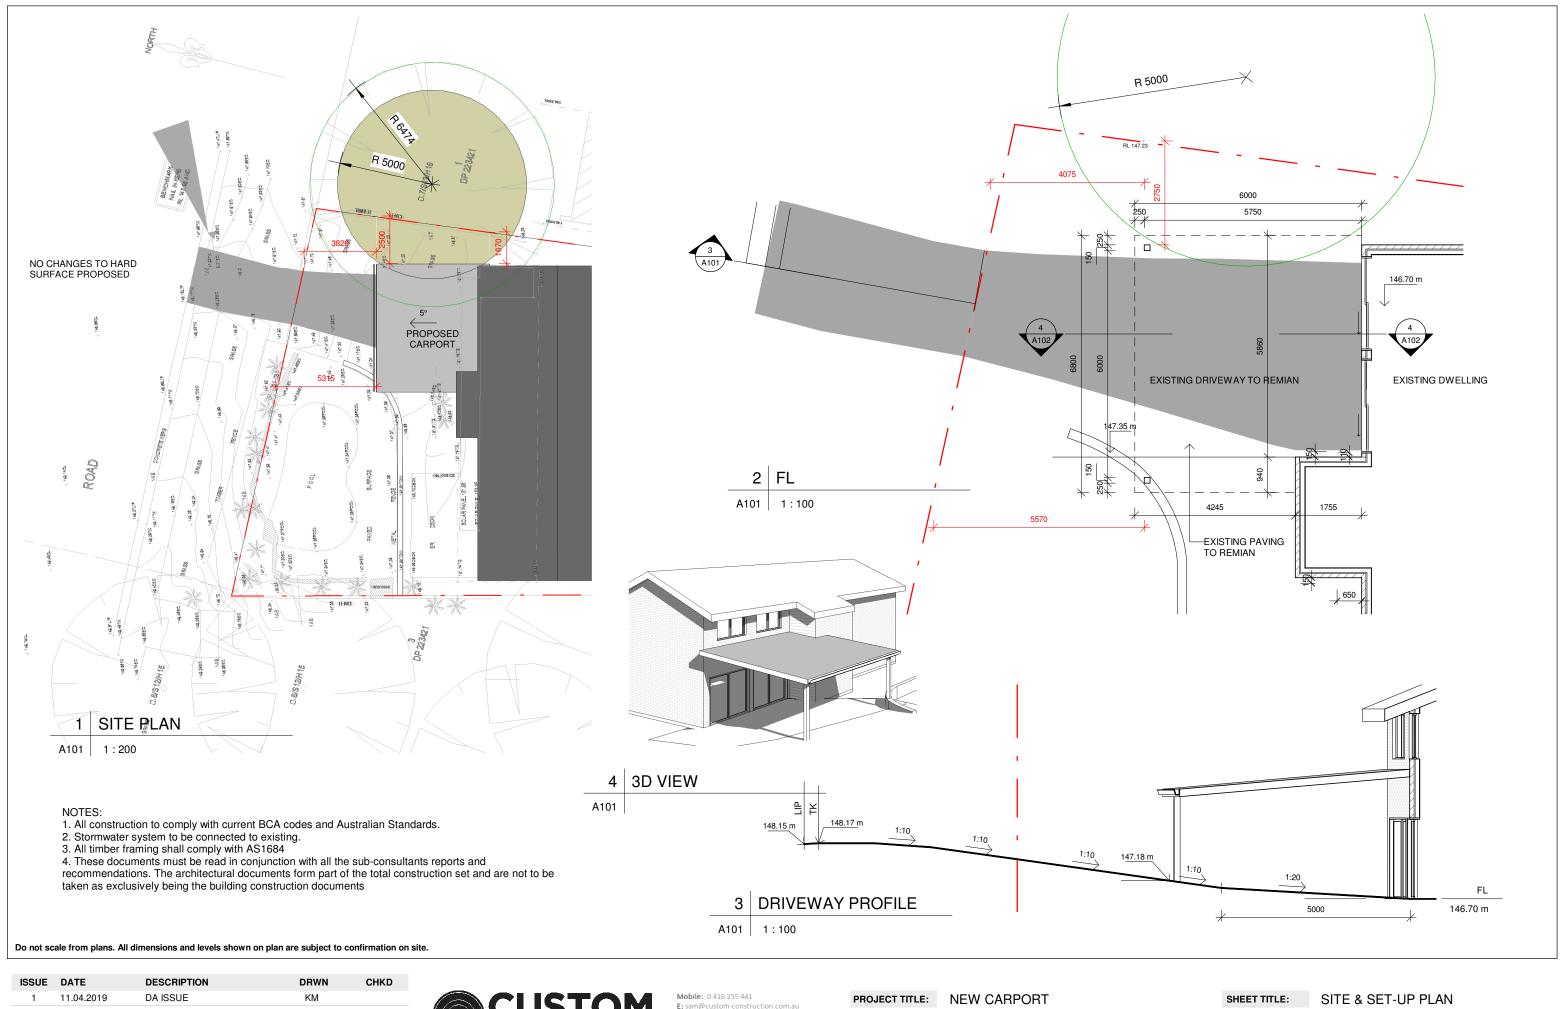

PROJECT TITLE: NEW CARPORT
PROJECT NO.: 2019019

AT: 7 KENS RD, FRENCHS FOREST

FOR:

SHEET TITLE: SITE & SET-UP PLAN

SHEET NO: A101

SCALE A3: As indicated

| 3    | NORTH ELEVATION |
|------|-----------------|
| A102 | 1:100           |

Do not scale from plans. All dimensions and levels shown on plan are subject to confirmation on site.

Mobile: 0 416 255 441 E: sam@custom-construction.com.au Lic: 242783C ABN: 33 152 936 019

www.custom-construction.com.au