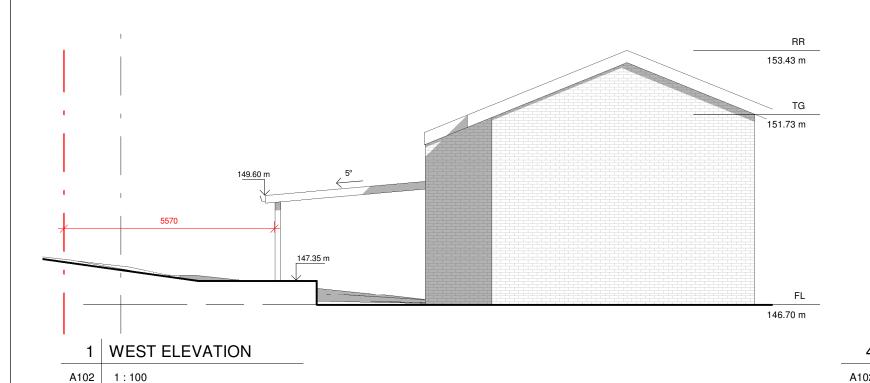

FOR:

| SHEET TITLE: | ELEVATIONS & SECTIONS |  |
|--------------|-----------------------|--|
|              |                       |  |
| SHEET NO:    | A102                  |  |
| SCALE A3:    | 1:100                 |  |