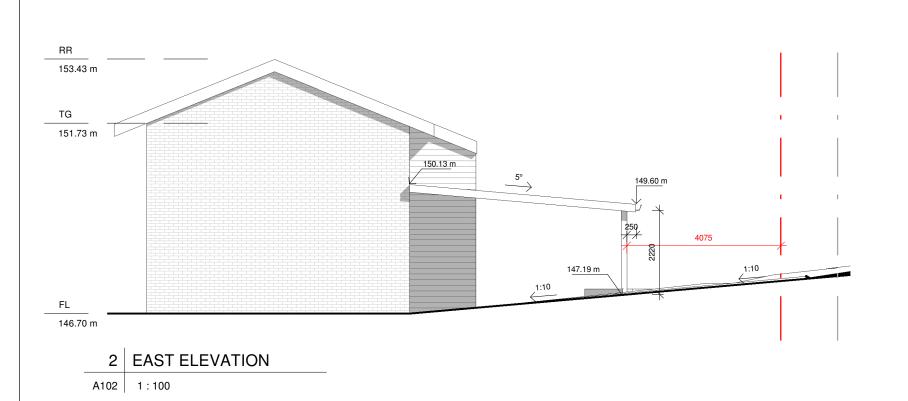

FOR:

| SHEET TITLE: | ELEVATIONS & SECTIONS |  |
|--------------|-----------------------|--|
|              |                       |  |
| SHEET NO:    | A102                  |  |
| SCALE A3:    | 1:100                 |  |