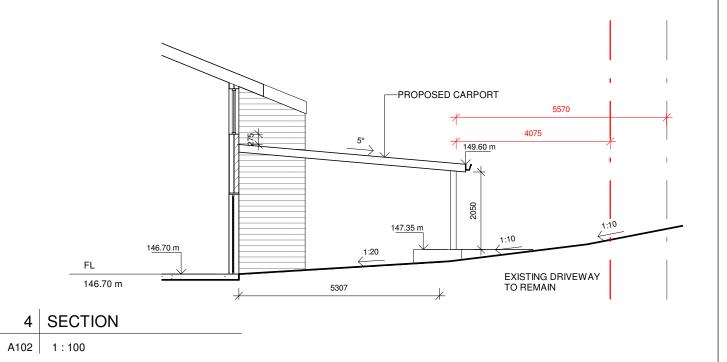

FOR:

| SHEET TITLE: | ELEVATIONS & SECTIONS |  |
|--------------|-----------------------|--|
|              |                       |  |
| SHEET NO:    | A102                  |  |
| SCALE A3:    | 1:100                 |  |