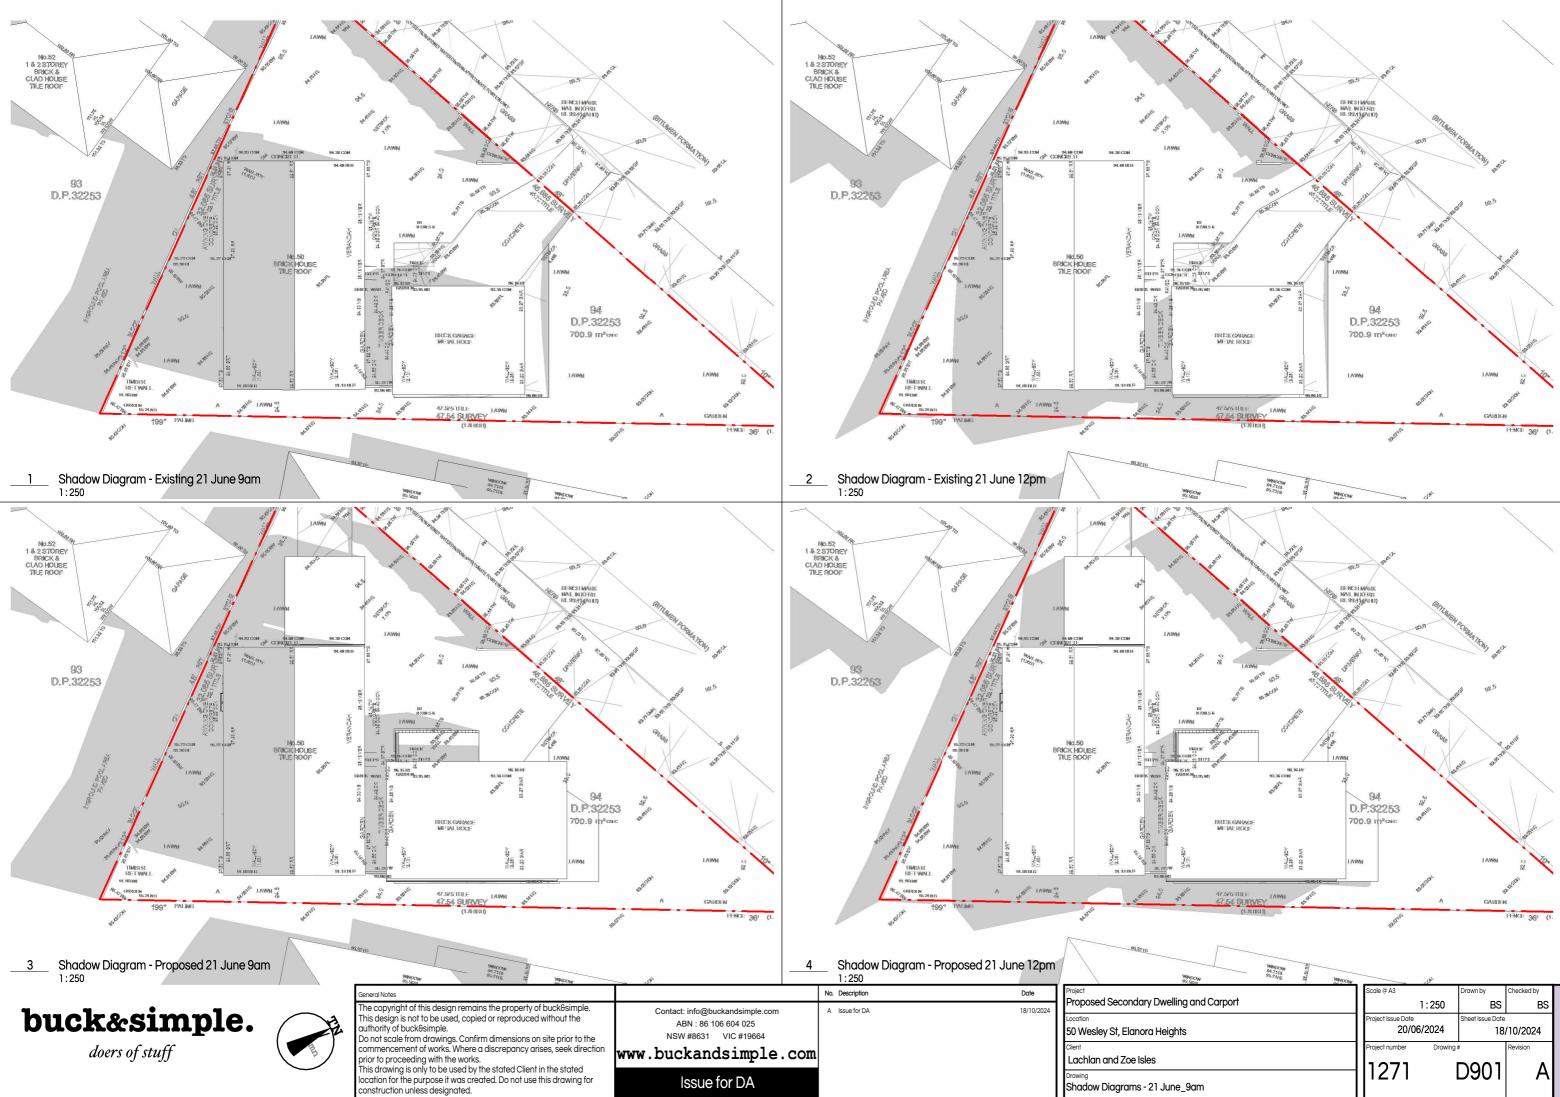

| Wetcher all<br>Status all<br>Status all<br>Status all<br>Status |                         | . on      |                         |            |  |
|-----------------------------------------------------------------|-------------------------|-----------|-------------------------|------------|--|
|                                                                 | Scale @ A3              |           | Drawn by                | Checked by |  |
| and Carport                                                     |                         | 1:250     | BS                      | BS         |  |
|                                                                 | Project Issue Date 20/0 | 6/2024    | Sheet Issue Date<br>18, | /10/2024   |  |
|                                                                 | Project number          | Drawing # | ŧ                       | Revision   |  |
|                                                                 | 1271                    |           | D901                    | Δ          |  |
| 9am                                                             |                         |           | 2001                    | 7 \        |  |
| 22/10/2024 4:22:16 PM                                           |                         |           |                         |            |  |