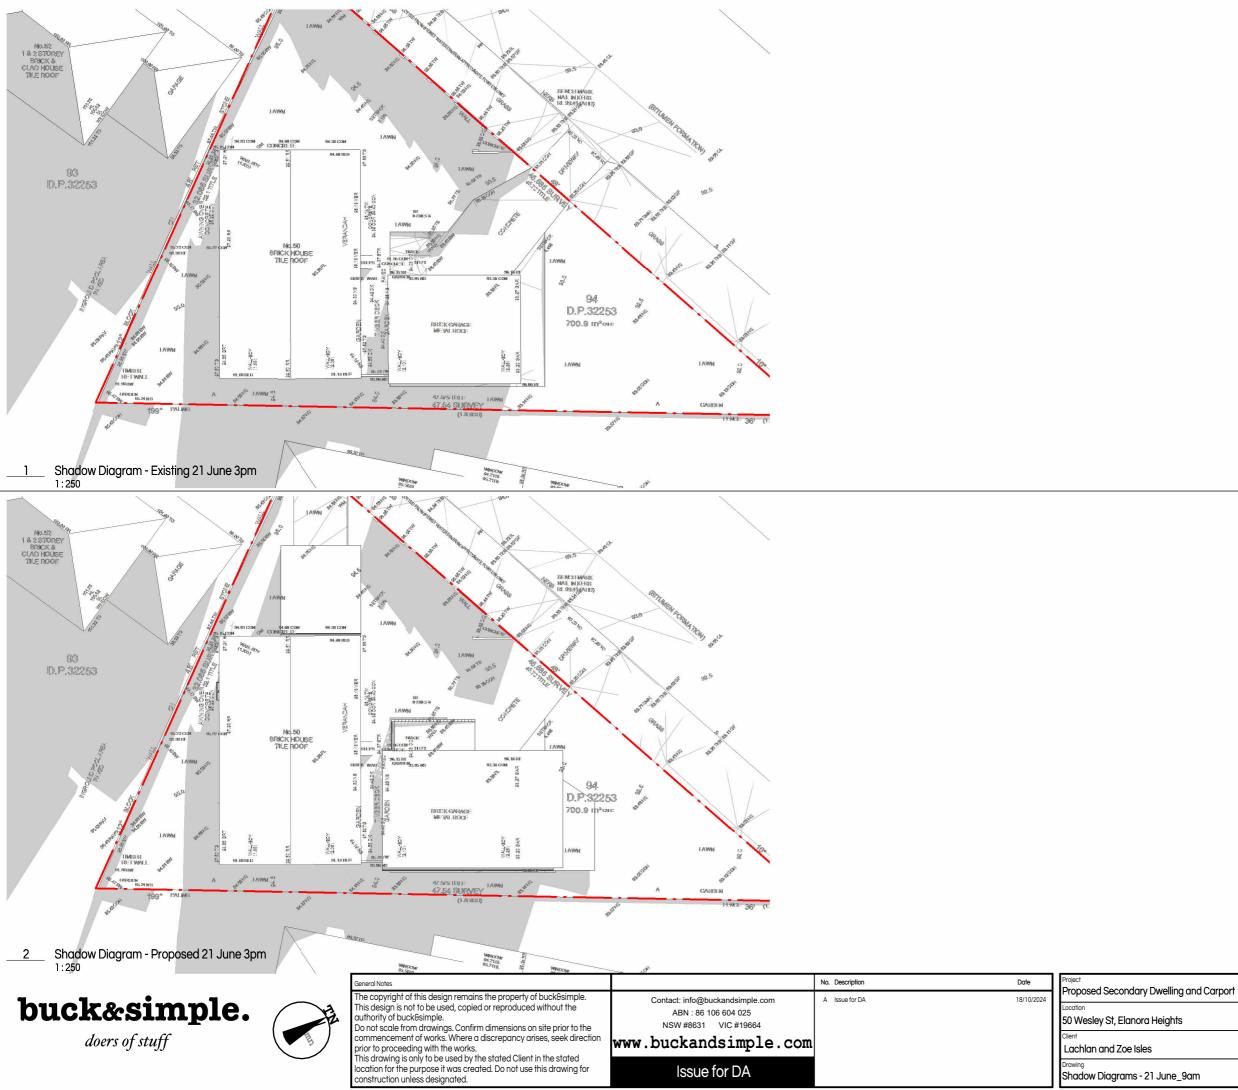

 and Carport
 1:250
 BS
 BS

 Project Issue Date
 Sheet Issue Date
 18/10/2024

 Project number
 Drawing #
 Revision

 Dam
 1271
 D9002
 A

ale @ A3

22/10/2024 4:22:20 PM

Checked b