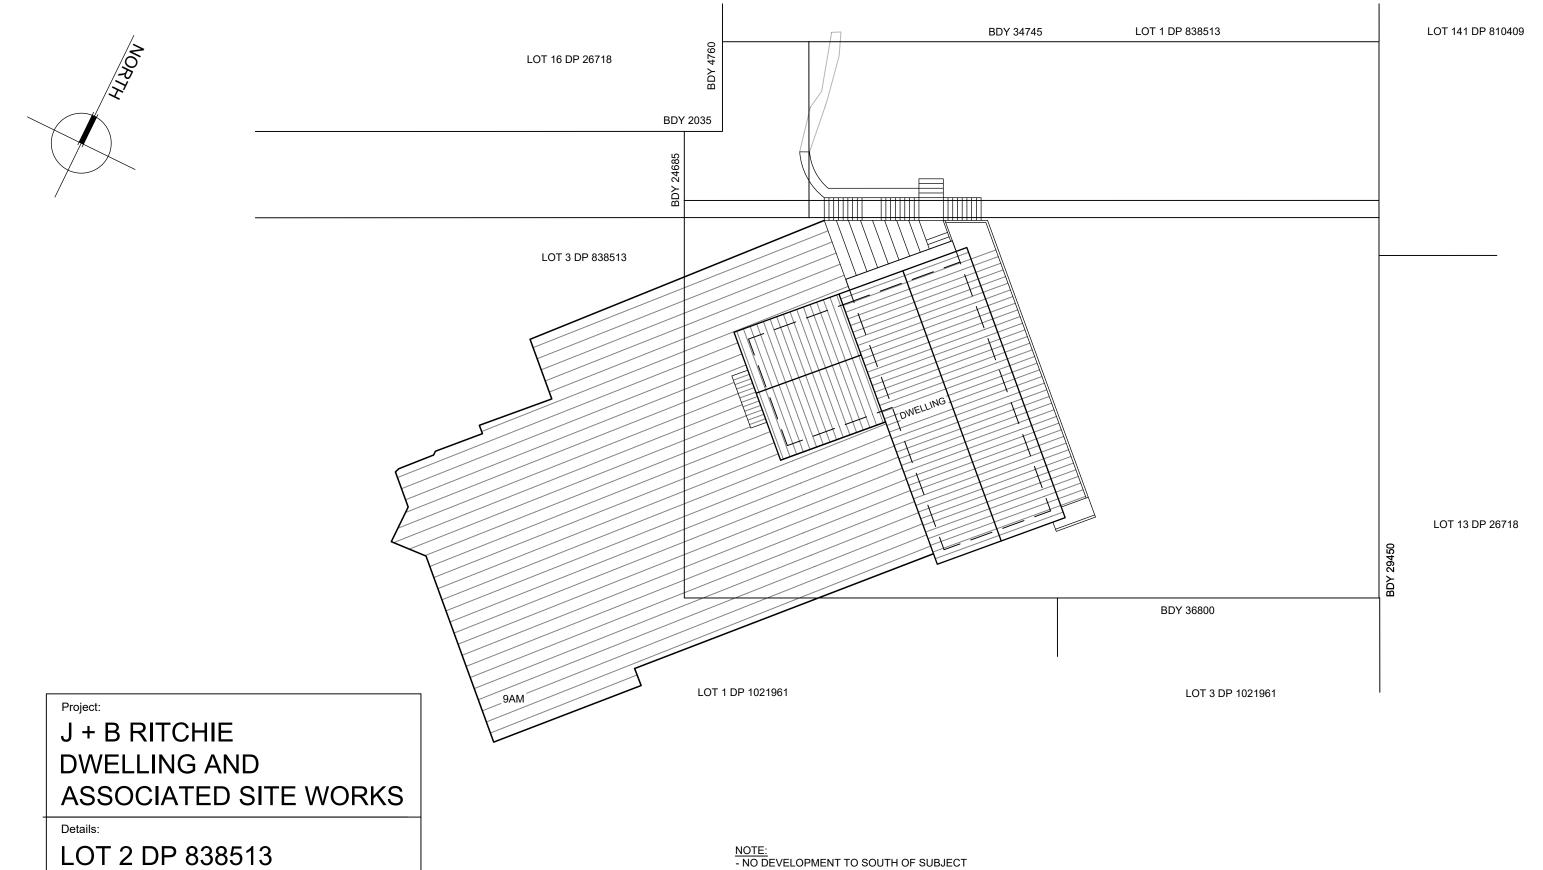

SHADOWS - 21 JUNE, 9AM

ARCHITECTURALS: DL

SCALE: 1:200 @ A3

DATE: 10/11/18

LOT 1 DP 838513 LOT 141 DP 810409 BDY 34745 LOT 16 DP 26718 BDY 2035 LOT 3 DP 838513 LOT 13 DP 26718 BDY 36800 LOT 1 DP 1021961 LOT 3 DP 1021961

ALLOTMENT - AS PER REGISTERED SURVEY.

- NO ADJOINING POS LOCATED TO SOUTH OF

SUBJECT ALLOTMENT - AS PER REGISTERED SURVEY. REFER TO AERIAL FIGURE IN SOEE.

REFER TO AERIAL FIGURE IN SOEE.

LOT 2 DP 838513 790A BARRENJOEY ROAD PALM BEACH NSW 2108