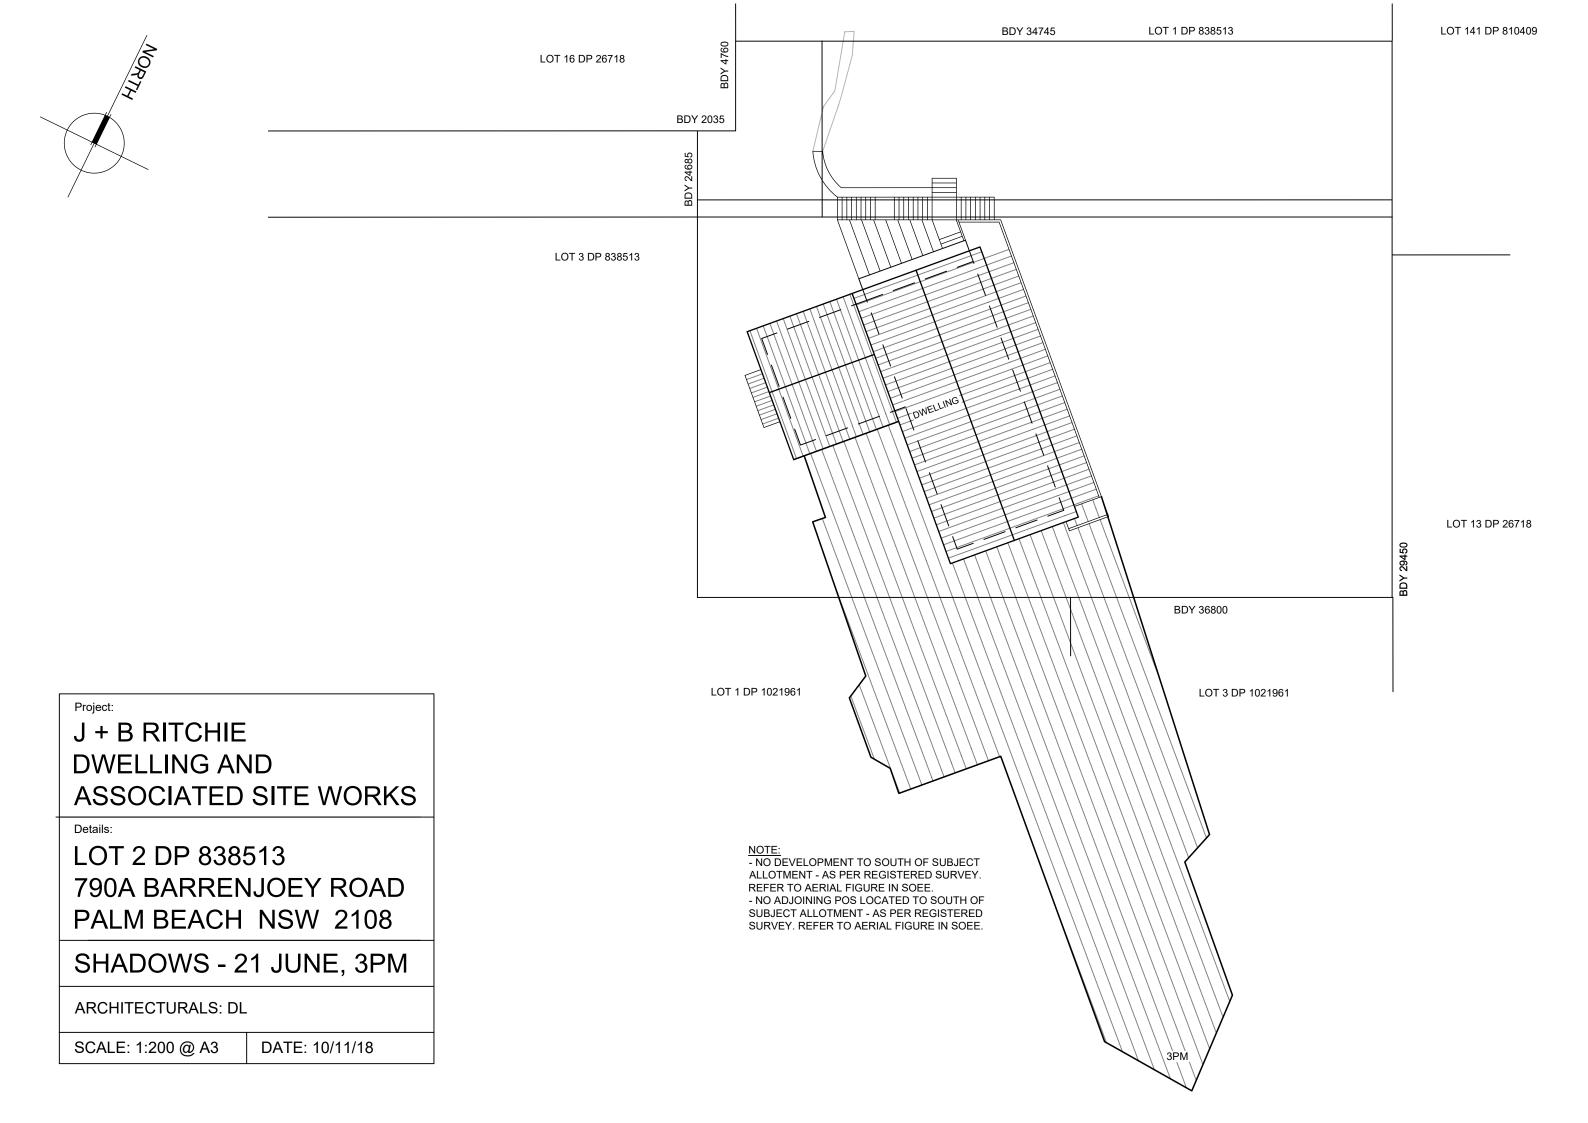

J + B RITCHIE **DWELLING AND ASSOCIATED SITE WORKS** 

LOT 2 DP 838513 790A BARRENJOEY ROAD PALM BEACH NSW 2108

SHADOWS - 21 JUNE, 12PM

ARCHITECTURALS: DL

SCALE: 1:200 @ A3

DATE: 10/11/18

NOTE:
- NO DEVELOPMENT TO SOUTH OF SUBJECT ALLOTMENT - AS PER REGISTERED SURVEY. REFER TO AERIAL FIGURE IN SOEE.

- NO ADJOINING POS LOCATED TO SOUTH OF SUBJECT ALLOTMENT - AS PER REGISTERED SURVEY. REFER TO AERIAL FIGURE IN SOEE.