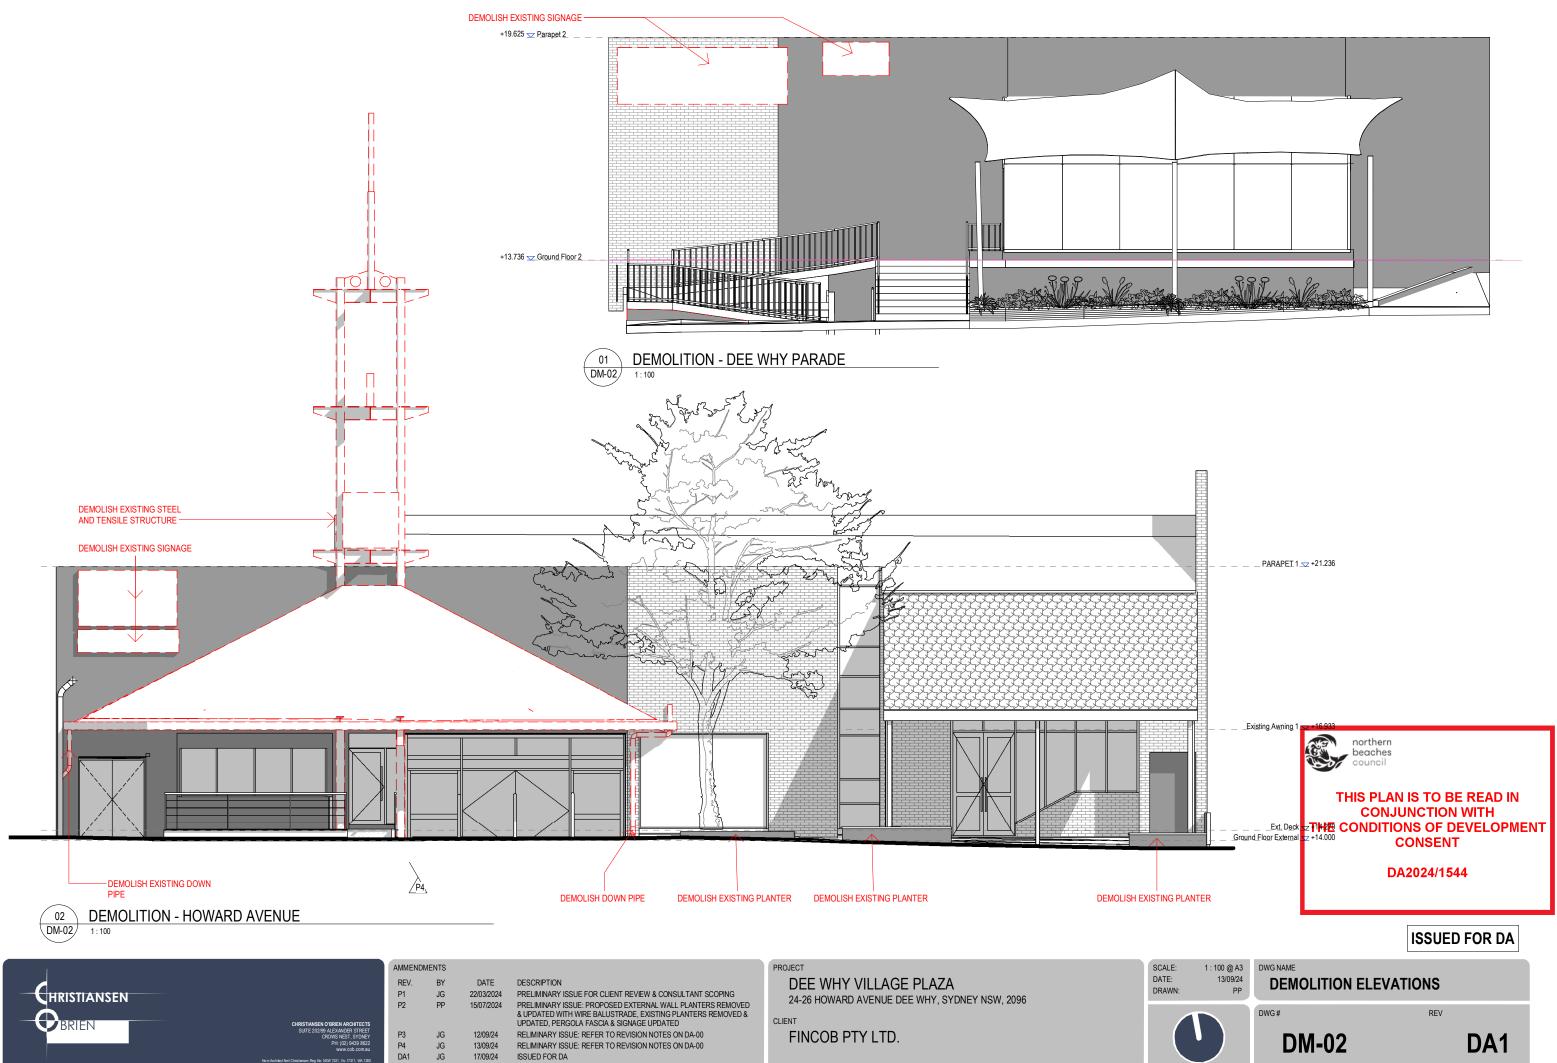

SCAL DATE DRAV

**ELEVATIONS** 

PROPOSED SECTION - HOWARD AVENUE

THIS PLAN IS TO BE READ IN
CONJUNCTION WITH
THE CONDITIONS OF DEVELOPMENT
CONSENT

DA2024/1544

ISSUED FOR DA

CHRISTIANSEN

CHRISTIANSEN O'BRIEN ARCHTECTS
SUITE 2/02/99 ALADROPER STREET
GROVEN NEST, STUDEY
PR (12) 9439 8022
www voldo coma au
Nom-Auchtect Nest Christmann Ring No. NOW 7231, Vic. 1731, Vin. 1200

AMMENDMENTS

REV. BY DATE DESCRIPTION

P1 JG 22/03/2024 PRELIMINARY ISSUE FOR CLIENT REVIEW & CONSULTANT SCOPING

P3 JG 12/09/24 RELIMINARY ISSUE: REFER TO REVISION NOTES ON DA-00

P4 JG 13/09/24 RELIMINARY ISSUE: REFER TO REVISION NOTES ON DA-00

DA1 JG 17/09/24 ISSUED FOR DA

DEE WHY VILLAGE PLAZA
24-26 HOWARD AVENUE DEE WHY, SYDNEY NSW, 2096

FINCOB PTY LTD.

DATE:

DRAWN:

1:50 @ A3 13/09/24 PP PROPOSED SECTION

DWG#

MT-01 METAL WITH POWDERCOAT FINISH TR-01 HIGH BUILD, TEXTURED RENDER WITH PAINT FINISH MT-02 KLIPLOK METAL SHEET ROOFING ALL-WEATHER CAFE BLINDS & SHADING

THIS PLAN IS TO BE READ IN CONJUNCTION WITH THE CONDITIONS OF DEVELOPMENT CONSENT

DA2024/1544

ISSUED FOR DA

 AMMENDMENTS

 REV.
 BY
 DATE
 DESCRIPTION

 P1
 JG
 22/03/2024
 PRELIMINARY ISSUE FOR CLIENT REVIEW & CONSULTANT SCOPING