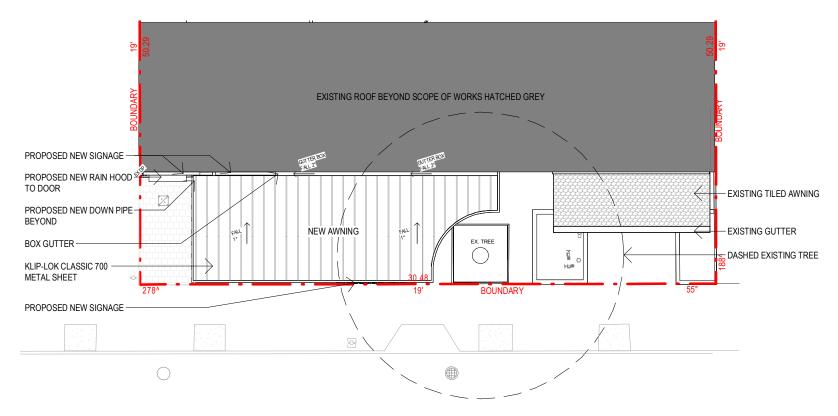

## **ROOF PLAN - DEE WHY PARADE**

QA-0,5

1:200

## **ROOF PLAN - HOWARD AVENUE**

**DA-05** 

1:200

ISSUED FOR DA

AMMENDMENTS

REV. BY DATE DESCRIPTION
P1 JG 22/03/2024 PRELIMINARY ISSUE FOR CLIENT REVIEW & CONSULTANT SCOPING
P3 JG 12/09/24 RELIMINARY ISSUE: REFER TO REVISION NOTES ON DA-00
P4 JG 13/09/24 RELIMINARY ISSUE: REFER TO REVISION NOTES ON DA-00
DA1 JG 17/09/24 ISSUED FOR DA

DEE WHY VILLAGE PLAZA
24-26 HOWARD AVENUE DEE WHY, SYDNEY NSW, 2096

CLIENT
FINCOB PTY LTD.

DATE: 13/09 DRAWN:

A3 DWG NAME ROOF PLANS

DWG# REV

02 DM-01

DEE WHY PARADE 1:200

P2