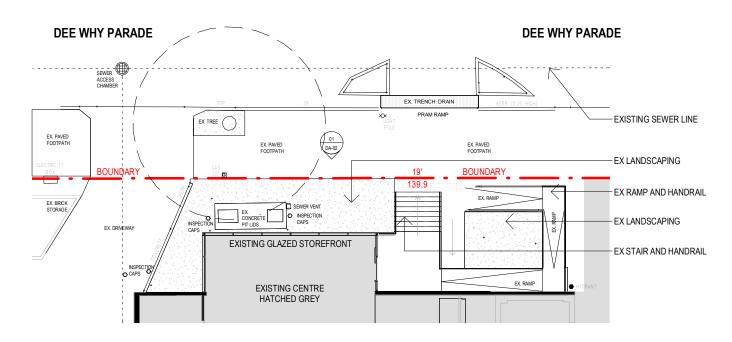

01 FLOOR PLAN - DEE WHY PARADE

ISSUED FOR DA

DA-01

 AMMENDMENTS

 REV.
 BY
 DATE
 DESCRIPTION

 P1
 JG
 22/03/2024
 PRELIMINARY ISSUE FOR CLIENT REVIEW & CONSULTANT SCOPING

 P2
 PP
 15/07/2024
 PRELIMINARY ISSUE: PROPOSED EXTERNAL WALL PLANTERS REMOVED & UPDATED WITH WIRE BALLUSTRADE, EXISTING PLANTERS REMOVED & UPDATED, PERGOLA FASCIA & SIGNAGE UPDATED