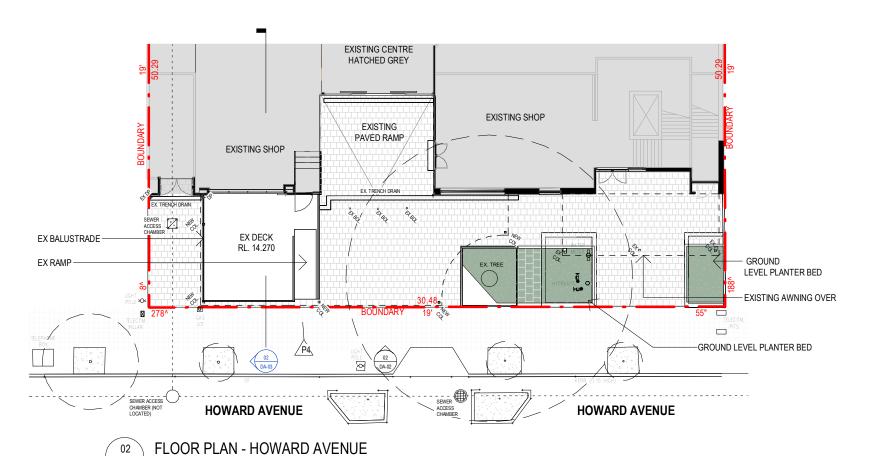

01 FLOOR PLAN - DEE WHY PARADE

ISSUED FOR DA

DA-01

 AMMENDMENTS

 REV.
 BY
 DATE
 DESCRIPTION

 P1
 JG
 22/03/2024
 PRELIMINARY ISSUE FOR CLIENT REVIEW & CONSULTANT SCOPING

 P2
 PP
 15/07/2024
 PRELIMINARY ISSUE: PROPOSED EXTERNAL WALL PLANTERS REMOVED & UPDATED WITH WIRE BALLUSTRADE, EXISTING PLANTERS REMOVED & UPDATED, PERGOLA FASCIA & SIGNAGE UPDATED