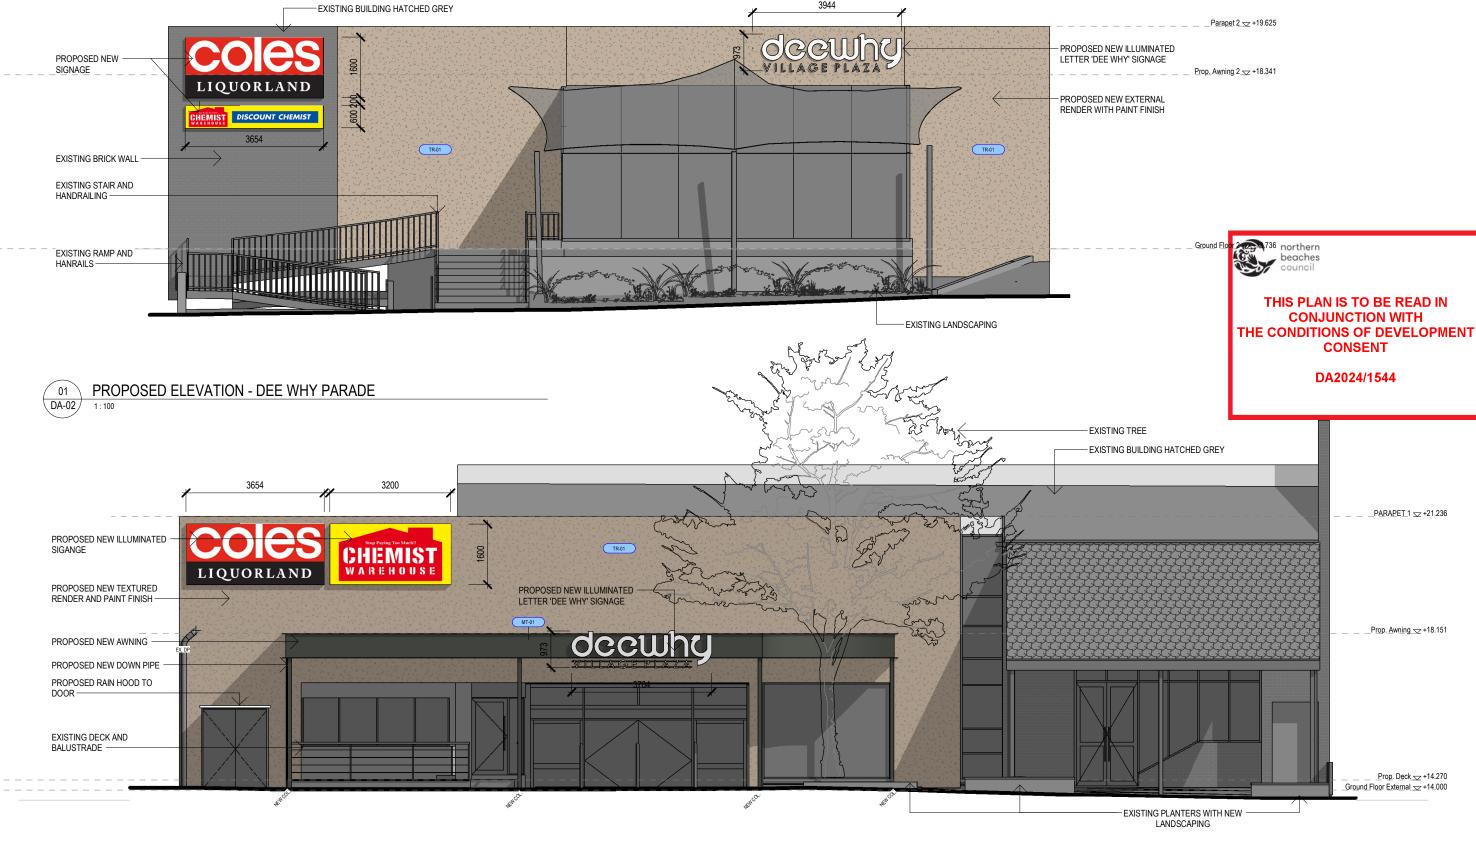

| .E:<br>::<br>VN: | 1 : 100 @ A3<br>13/09/24<br>PP | PROPROSED E |
|------------------|--------------------------------|-------------|
|                  |                                | DWG#        |

SCAL DATE DRAV

**ELEVATIONS** 

PROPOSED SECTION - HOWARD AVENUE

THIS PLAN IS TO BE READ IN
CONJUNCTION WITH
THE CONDITIONS OF DEVELOPMENT
CONSENT

DA2024/1544

ISSUED FOR DA

CHRISTIANSEN

CHRISTIANSEN O'BRIEN ARCHTECTS
SUITE 2/02/99 ALADROPER STREET
GROVEN NEST, STUDEY
PR (12) 9439 8022
www voldo coma au
Nom-Auchtect Nest Christmann Ring No. NOW 7231, Vic. 1731, Vin. 1200