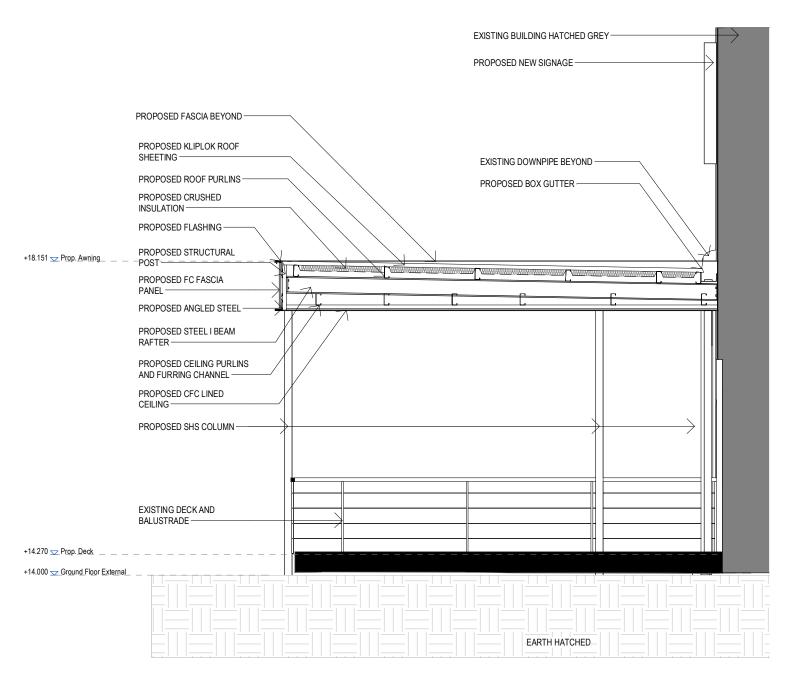

SCAL DATE DRAV

**ELEVATIONS** 

PROPOSED SECTION - HOWARD AVENUE

THIS PLAN IS TO BE READ IN
CONJUNCTION WITH
THE CONDITIONS OF DEVELOPMENT
CONSENT

DA2024/1544

ISSUED FOR DA

CHRISTIANSEN

CHRISTIANSEN O'BRIEN ARCHTECTS
SUITE 2/02/99 ALADROPER STREET
GROVEN NEST, STUDEY
PR (12) 9439 8022
www voldo coma au
Nom-Auchtect Nest Christmann Ring No. NOW 7231, Vic. 1731, Vin. 1200

DA1 JG 17/09/24 ISSUED FOR DA

DEE WHY VILLAGE PLAZA
24-26 HOWARD AVENUE DEE WHY, SYDNEY NSW, 2096

FINCOB PTY LTD.

DATE:

DRAWN:

1:50 @ A3 13/09/24 PP PROPOSED SECTION

DWG#

MT-01 METAL WITH POWDERCOAT FINISH TR-01 HIGH BUILD, TEXTURED RENDER WITH PAINT FINISH MT-02 KLIPLOK METAL SHEET ROOFING ALL-WEATHER CAFE BLINDS & SHADING