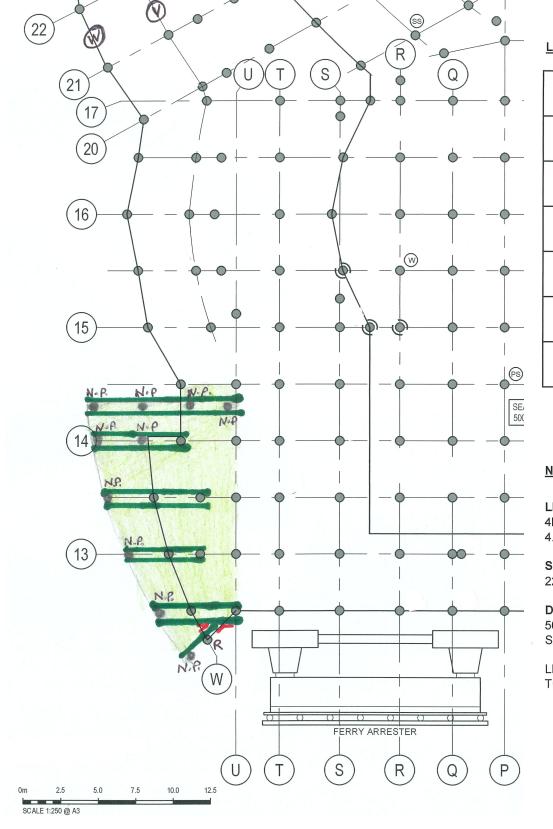

# HUGOS MANLY – EXTENSION OF ALFRESCO DINING AREA Substructure Concept

Dear Sir,

A concept design of substructure alterations has been undertaken by Consult Marine. The concept is presented in the attached sketch 0162-102 Issue C.

## **LEGEND**:

| KEY    | QTY | DESCRIPTION                                                            |  |
|--------|-----|------------------------------------------------------------------------|--|
|        | 11  | 300 x 100 F22 TIMBER CAPWALE                                           |  |
|        | 2   | STEEL BRACKET                                                          |  |
| • N.P. | 10  | NEW PILE - F22 TURPENTINE TIMBER, \$\phi 300 TOE WITH BARK INTACT      |  |
| © R.P. | -   | REPLACE PILE - REMOVE EXISTING AND REPLACE WITH NEW PILE               |  |
| ⊙ R    | 1   | REPAIR OR REPLACE PILE                                                 |  |
|        | -   | MINIMUM AREA OF DECKING REPLACEMENT NEEDED FOLLOWING SUBSTRUCTURE WORK |  |

#### LIVE LOAD:

4kPa UNIFORMLY DISTRIBUTED LOAD, OR, 4.5kN POINT LOAD

## STRINGERS (NOT SHOWN):

225x100 F17 HARDWOOD (1.4m MAX CTS) - MATCH EXISTING

## DECKING (NOT SHOWN):

50x200 F22 HARDWOOD. DRESSED THREE SIDES. SAWN SIDE FACING UP & HEART-SIDE DOWN

LIMIT MASS OF SOIL & STRUCTURE WITHIN PLANTER BOXES TO CONFORM TO DESIGN LIVE LOAD LIMITS

# CONCEPT PLAN - SUBSTRUCTURE LAYOUT

SCALE 1:250 (A3)

PRELIMINARY

NOT FOR CONSTRUCTION

CONSULT MARINE

| Level 1 / 280 Norton St | Client     | Hu       | MANLY |         |
|-------------------------|------------|----------|-------|---------|
| Leichhardt NSW 2040     | Orig Sheet | Designed | Drawn | Checked |
| W.CONSULTMARINE.COM.AU  | A3         | JCO      | JCO   | SDB     |

HUGO'S MANLY

Project:

MANLY WHARF

EXTENSION OF ALFRESCO DINING AREA

Project:

NEW PILES AND CANTILEVERS

0162-102