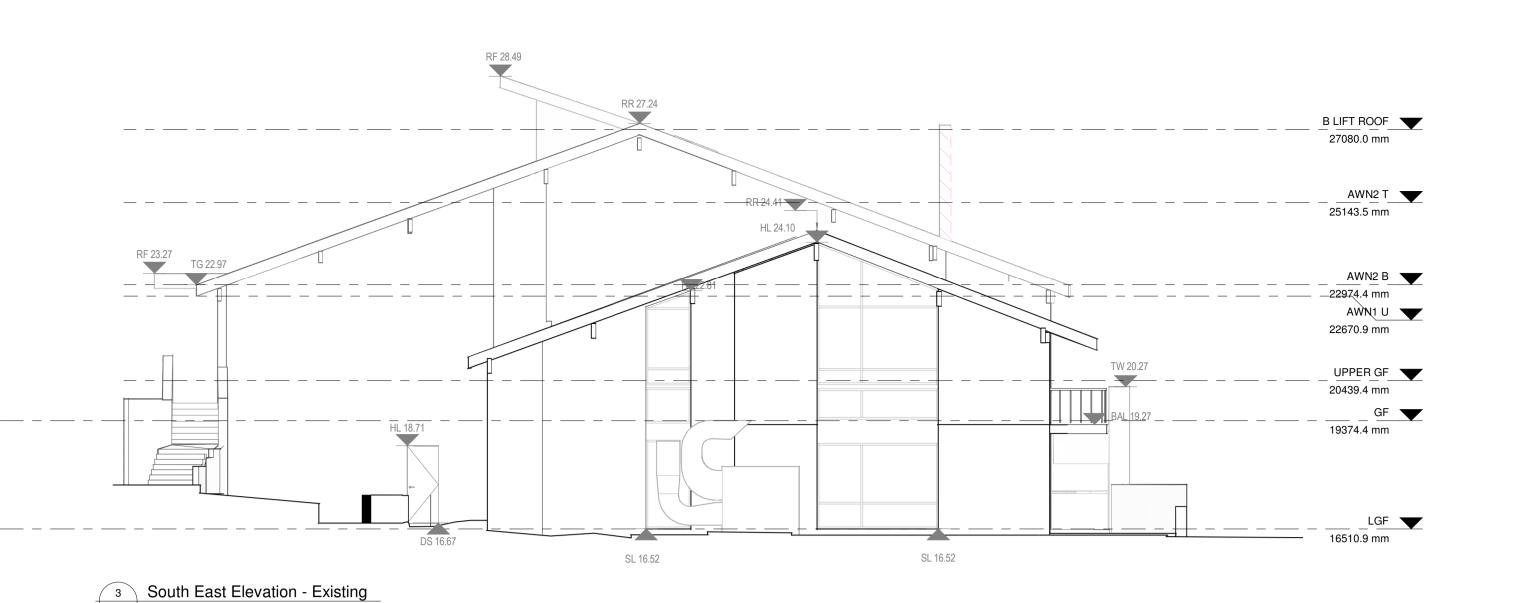

FOR

2 South West Elevation - Exsiting DA-100 SCALE: 1:100@A1

## **ELEVATIONS - EXISTING**

| drawn                | checked | scale                     | project  |
|----------------------|---------|---------------------------|----------|
| RZ                   | KK      | 1 : 100 @ A1              | OCT 2022 |
| project no.<br>22043 |         | drawing no. <b>DA-200</b> |          |