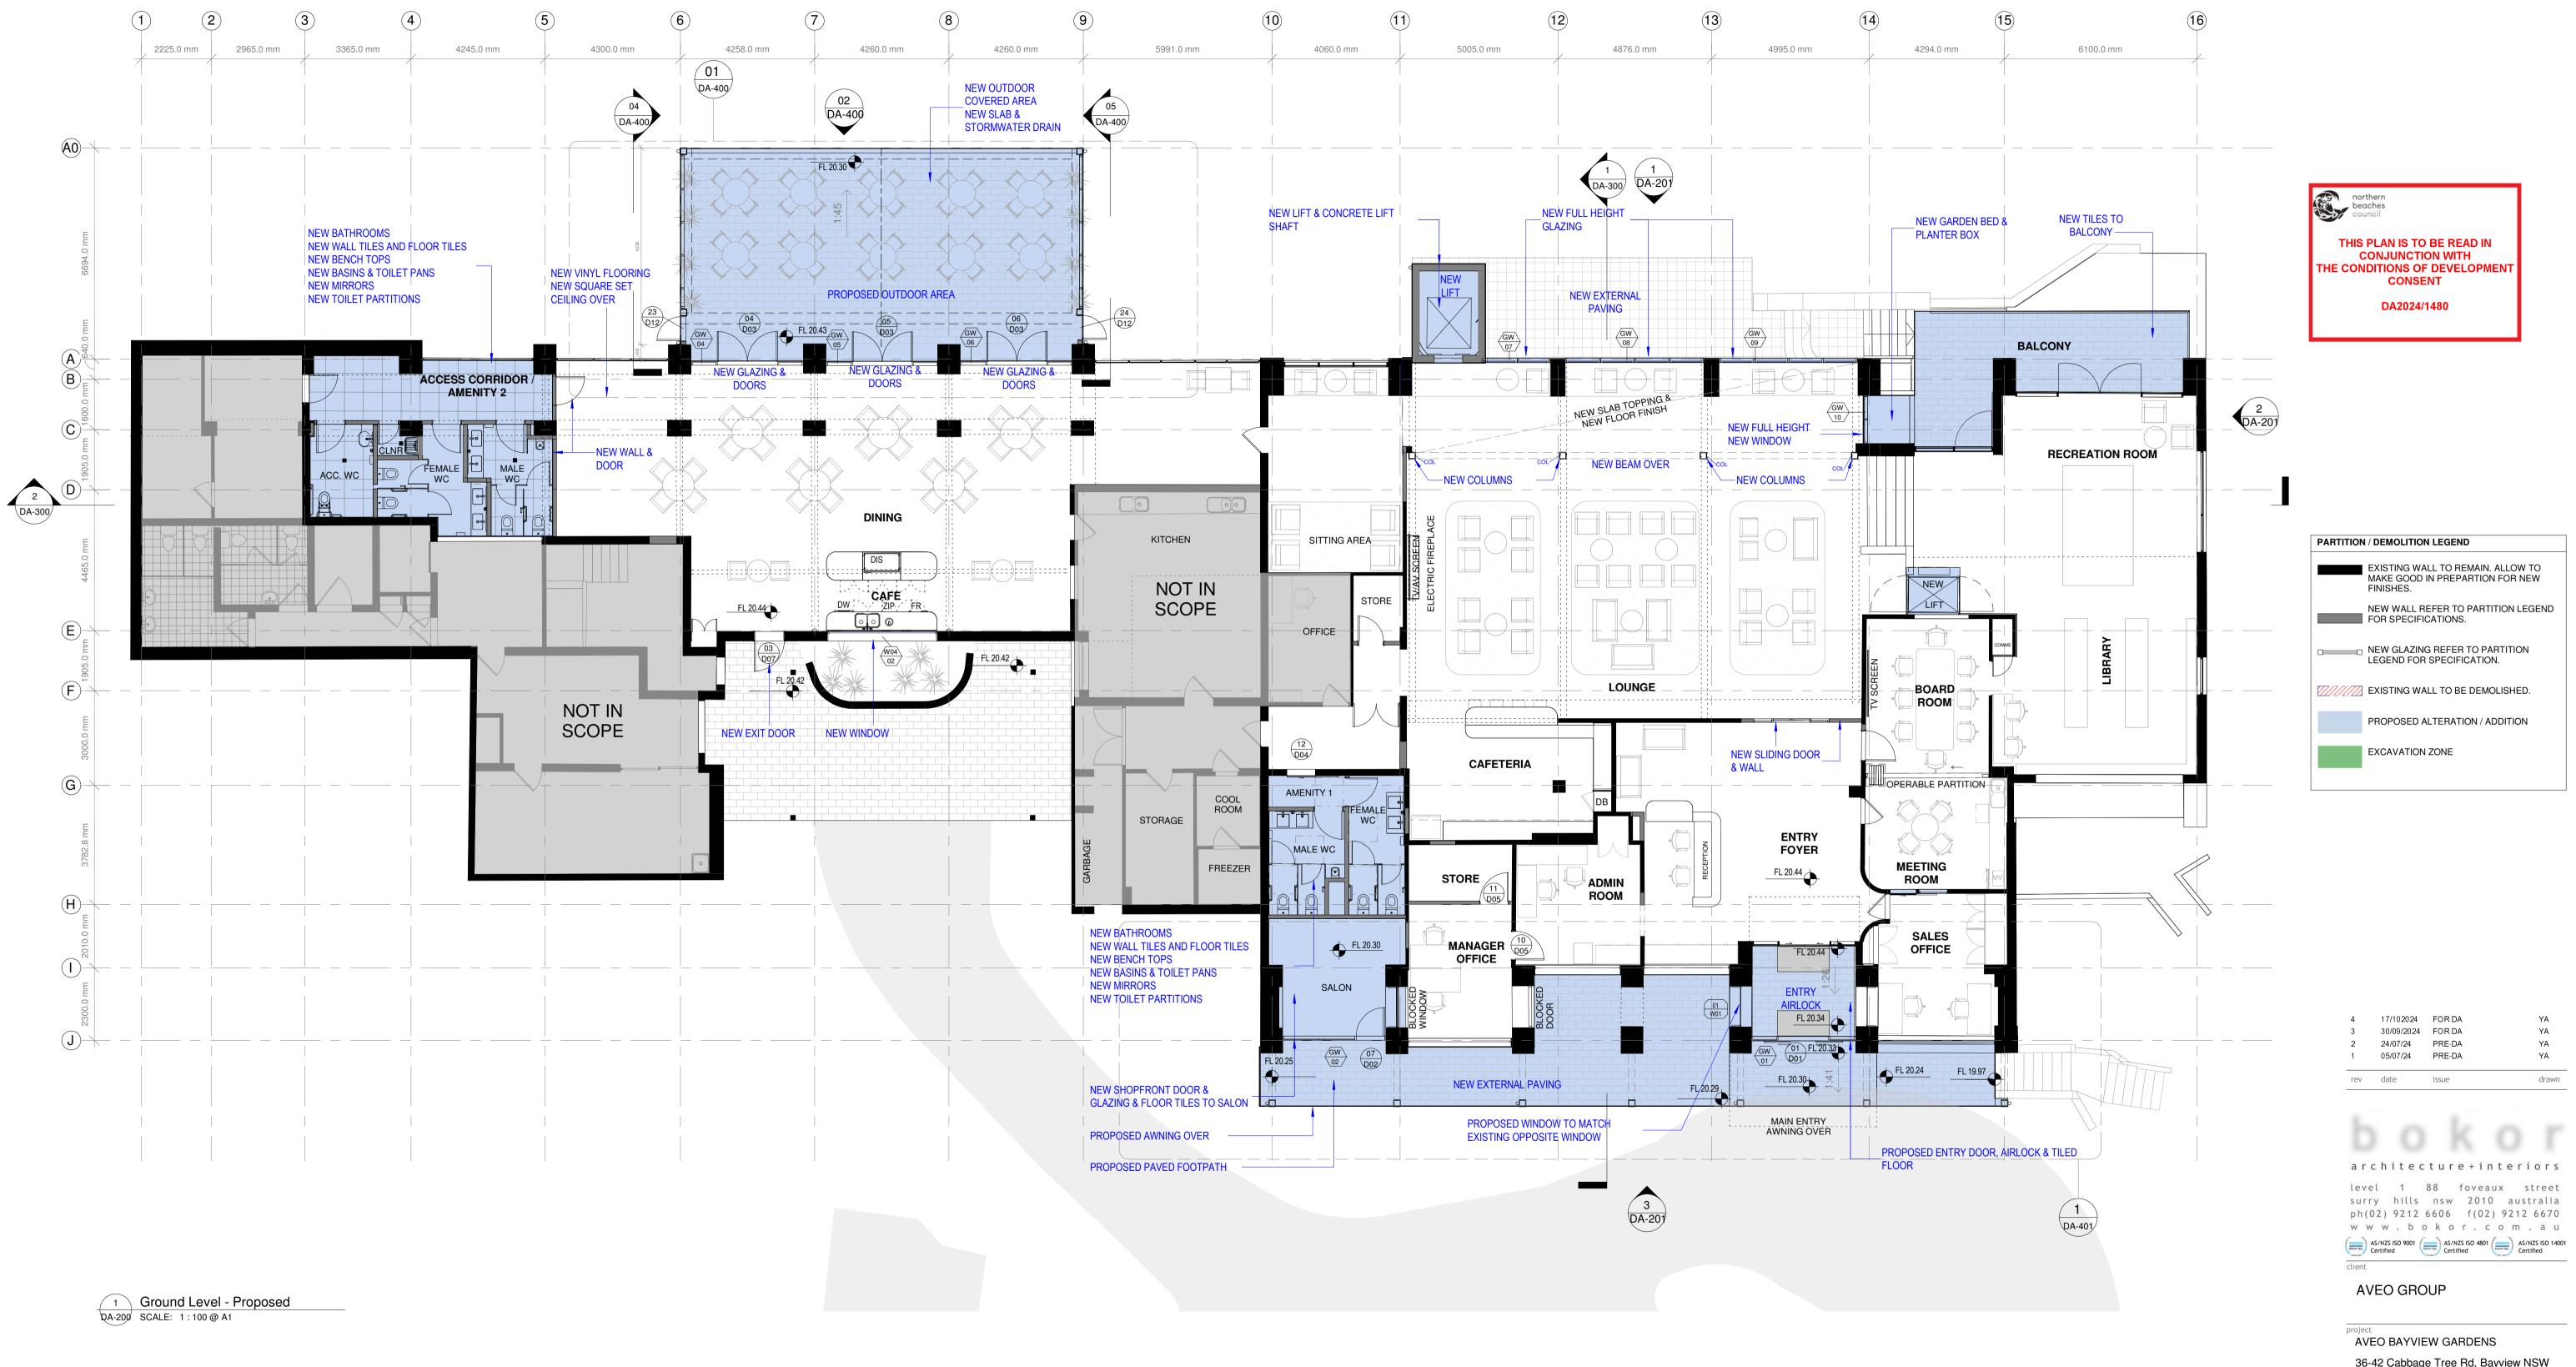

# PARTITION / DEMOLITION LEGEND

| EXISTING WALL TO REMAIN. ALLOW TO<br>MAKE GOOD IN PREPARTION FOR NEW<br>FINISHES. |
|-----------------------------------------------------------------------------------|
| NEW WALL REFER TO PARTITION LEGEND<br>FOR SPECIFICATIONS.                         |
| NEW GLAZING REFER TO PARTITION<br>LEGEND FOR SPECIFICATION.                       |
| EXISTING WALL TO BE DEMOLISHED.                                                   |
| PROPOSED ALTERATION / ADDITION                                                    |
| EXCAVATION ZONE                                                                   |
|                                                                                   |

THIS PLAN IS TO BE READ IN CONJUNCTION WITH THE CONDITIONS OF DEVELOPMENT CONSENT DA2024/1480