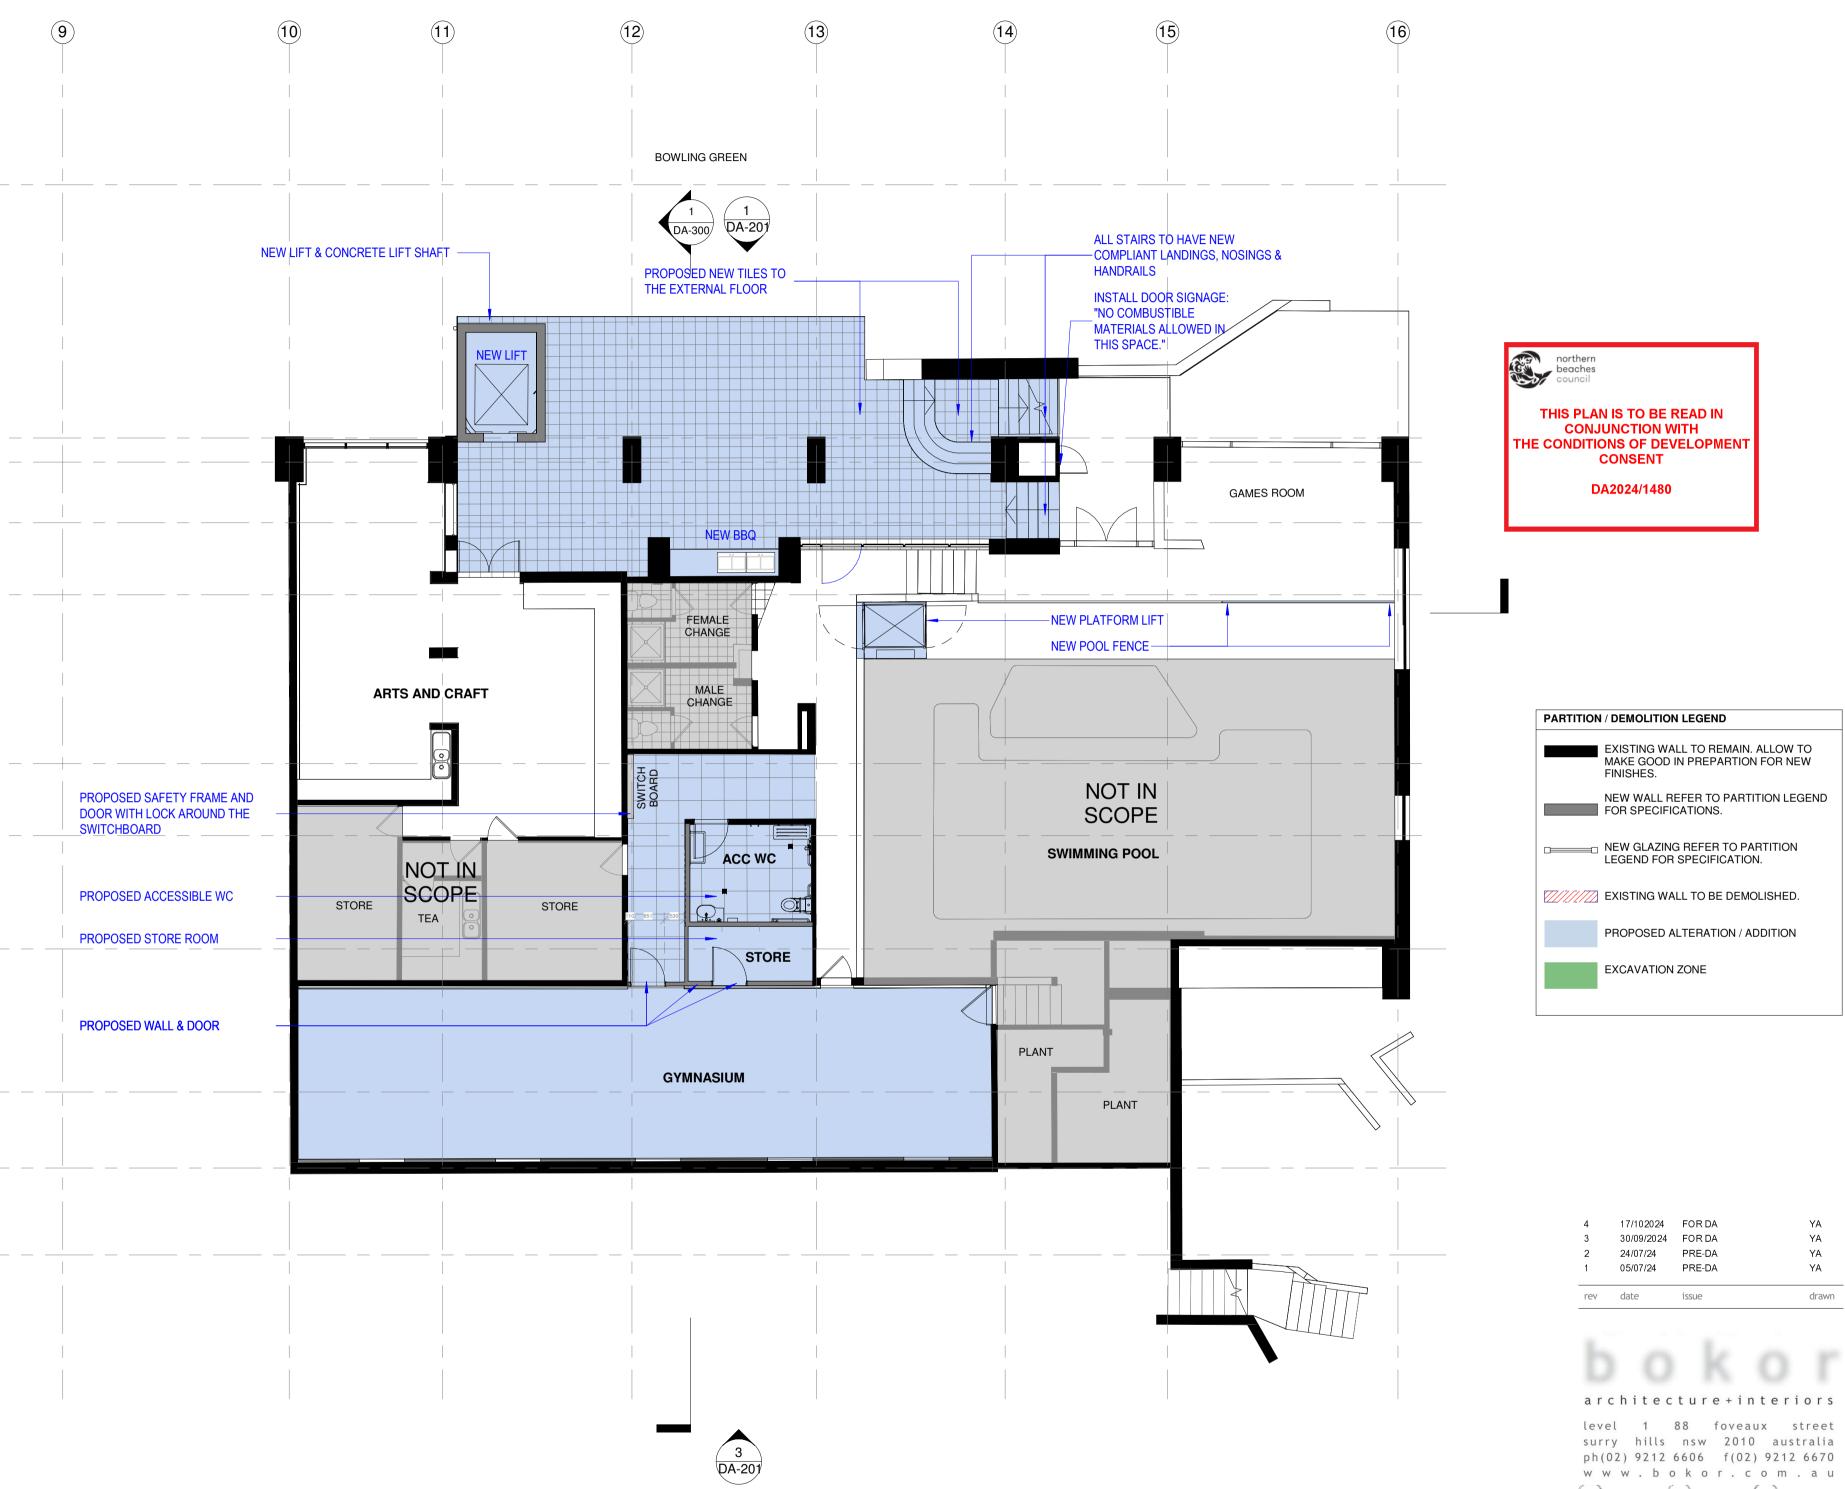

#### PARTITION / DEMOLITION LEGEND

|                          | REMAIN. ALLOW TO<br>PARTION FOR NEW |
|--------------------------|-------------------------------------|
| NEW WALL REFER           | TO PARTITION LEGEND<br>NS.          |
| NEW GLAZING REF          |                                     |
| Z/////Z EXISTING WALL TO | BE DEMOLISHED.                      |
| PROPOSED ALTER/          | ATION / ADDITION                    |
| EXCAVATION ZONE          |                                     |
|                          |                                     |

# northern beaches council

THIS PLAN IS TO BE READ IN CONJUNCTION WITH THE CONDITIONS OF DEVELOPMENT CONSENT

DA2024/1480