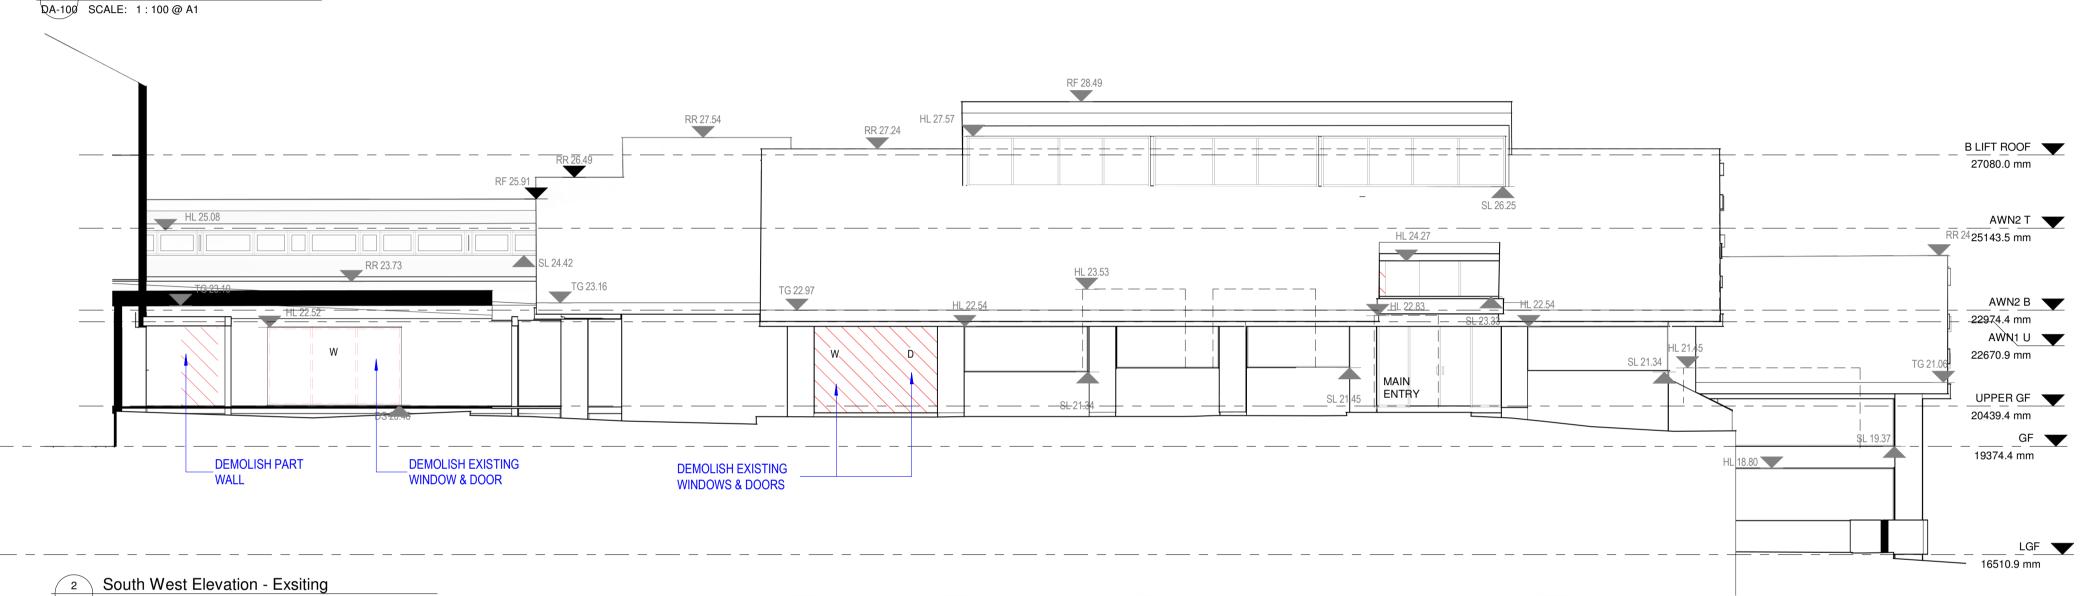

FOR

2 South West Elevation - Exsiting DA-100 SCALE: 1:100@A1

## **ELEVATIONS - EXISTING**

| drawn                | checked | scale                     | project  |
|----------------------|---------|---------------------------|----------|
| RZ                   | KK      | 1 : 100 @ A1              | OCT 2022 |
| project no.<br>22043 |         | drawing no. <b>DA-200</b> |          |