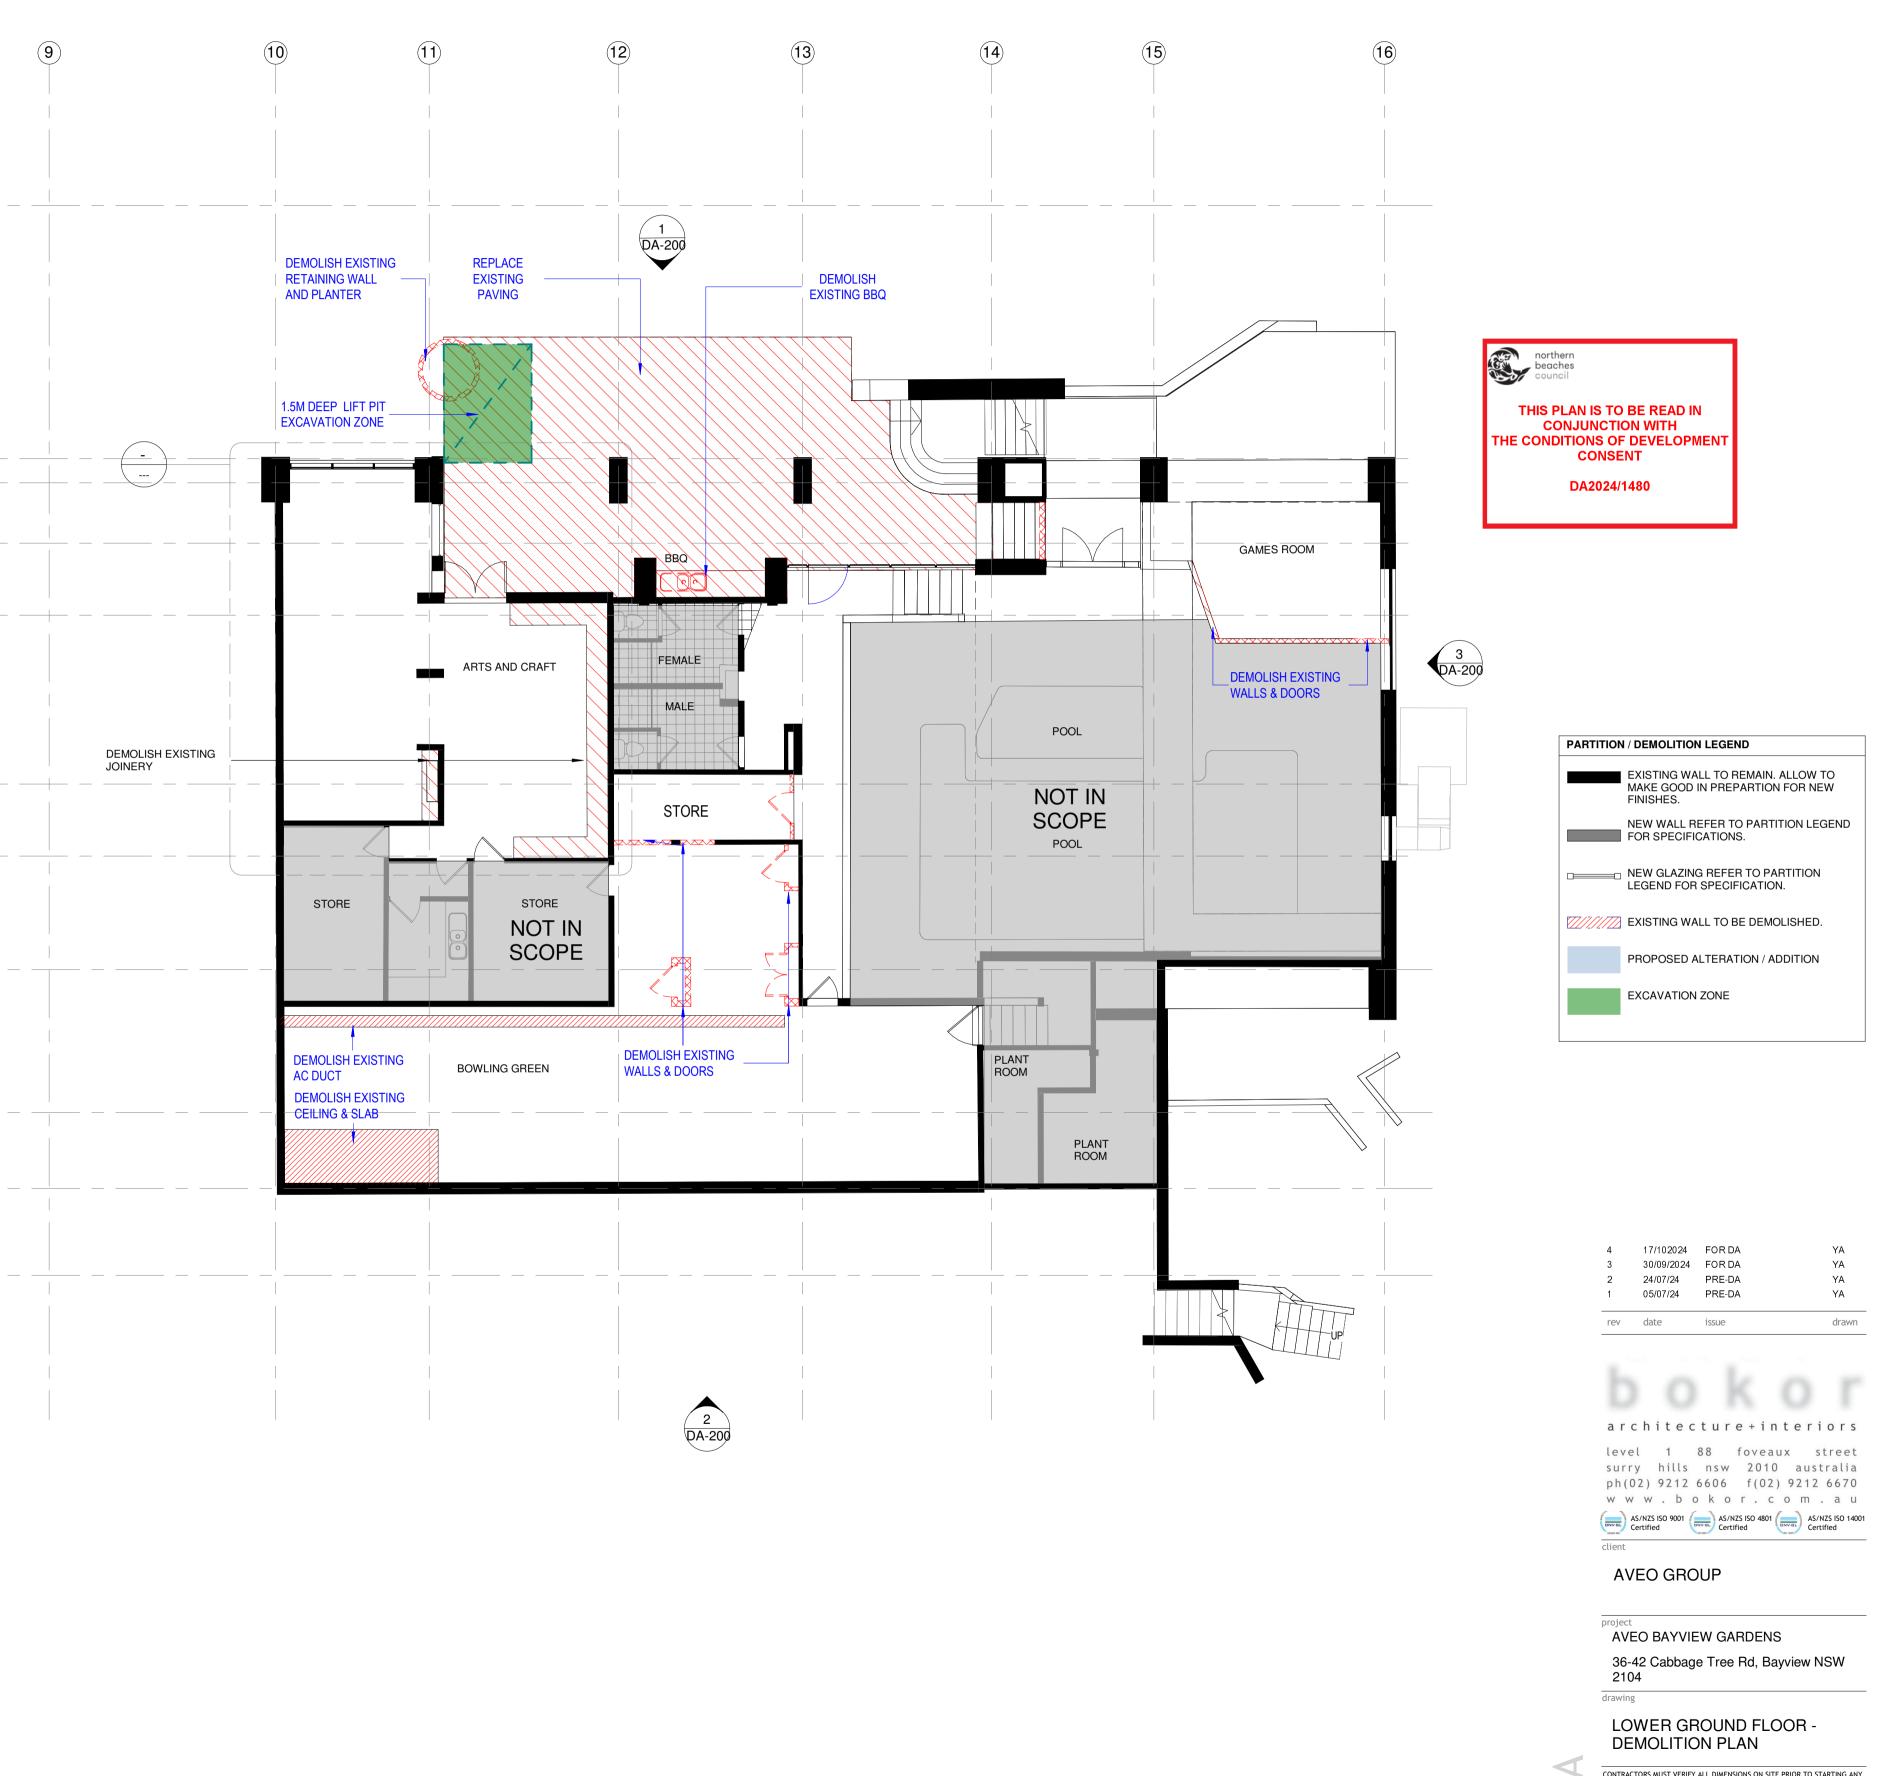

PARTITION / DEMOLITION LEGEND

| MAk  | STING WALL TO REMAIN. ALLOW TO<br>(E GOOD IN PREPARTION FOR NEW<br>SHES. |
|------|--------------------------------------------------------------------------|
|      | V WALL REFER TO PARTITION LEGEND                                         |
|      | V GLAZING REFER TO PARTITION<br>END FOR SPECIFICATION.                   |
| EXIS | STING WALL TO BE DEMOLISHED.                                             |
| PRC  | POSED ALTERATION / ADDITION                                              |
| EXC  | CAVATION ZONE                                                            |
|      |                                                                          |