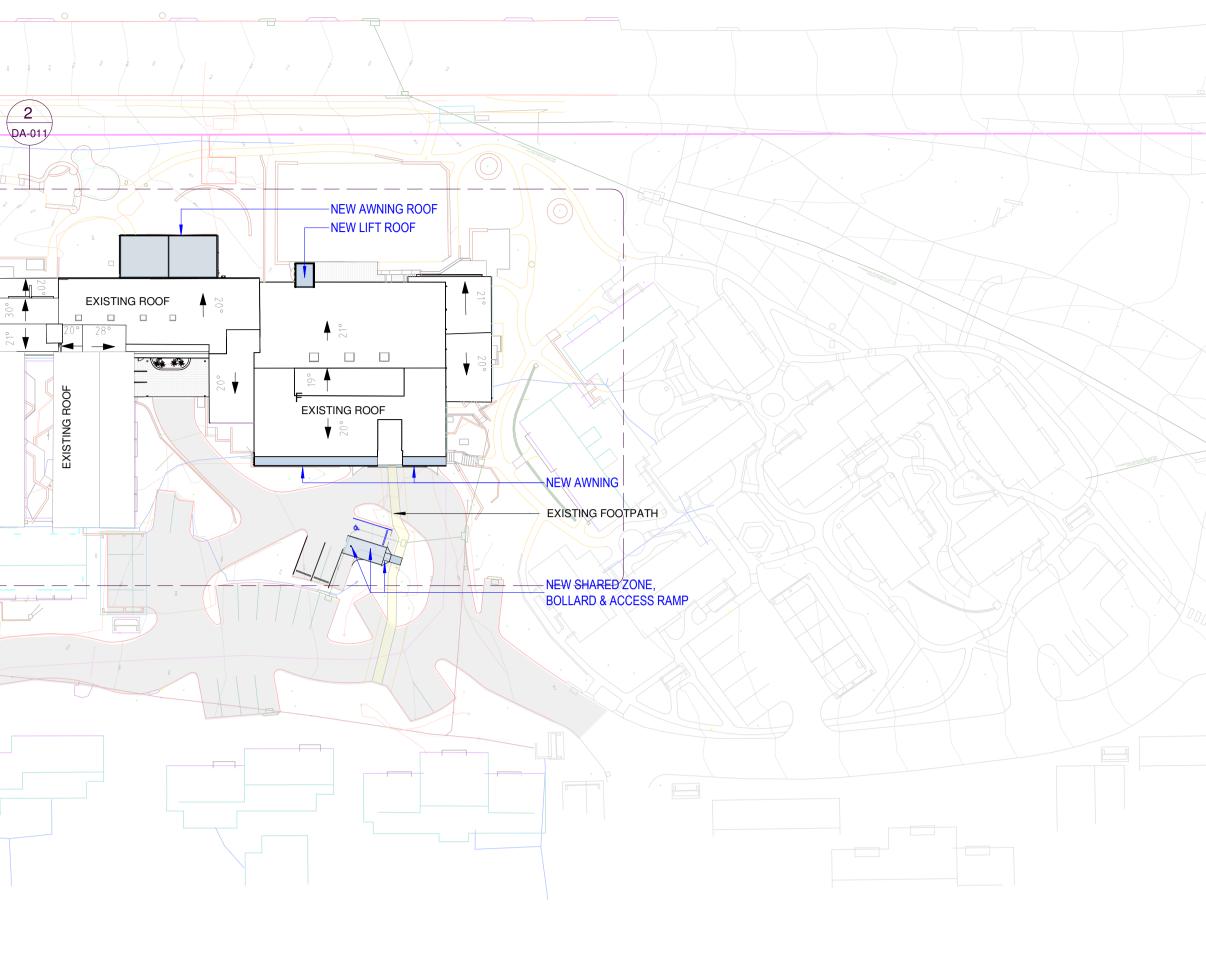

# SITE & ROOF PLAN -PROPOSED

| FOR | drawn<br>YA     | checked<br>YA | scale<br>As indicated @ A1 | project<br>OCT 2022 |
|-----|-----------------|---------------|----------------------------|---------------------|
|     | project<br>2204 |               | drawing no. DA-011         | issue<br><b>4</b>   |