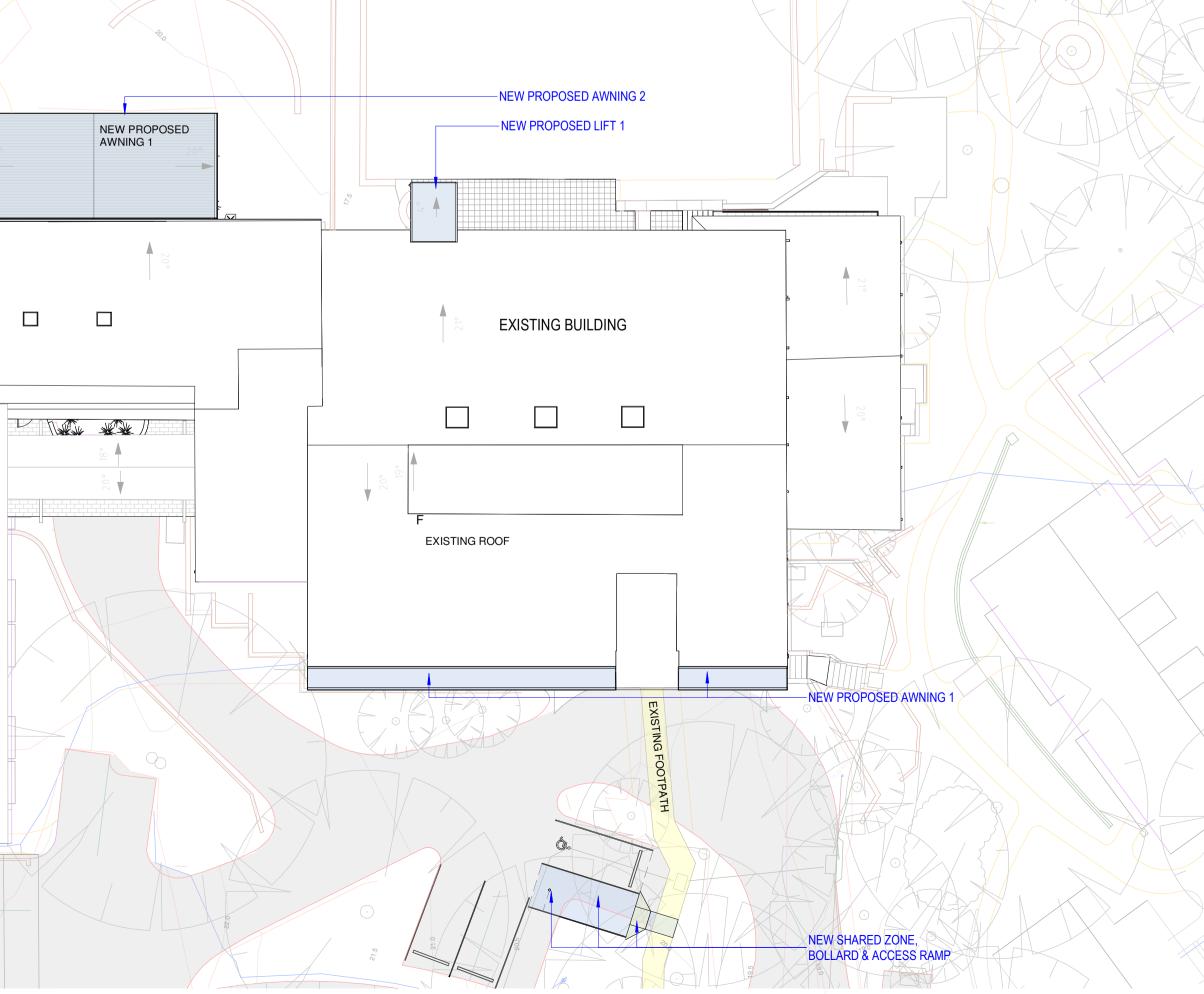

# SITE & ROOF PLAN -PROPOSED

| FOR | drawn<br>YA     | checked<br>YA | scale<br>As indicated @ A1 | project<br>OCT 2022 |
|-----|-----------------|---------------|----------------------------|---------------------|
|     | project<br>2204 |               | drawing no. DA-011         | issue<br><b>4</b>   |