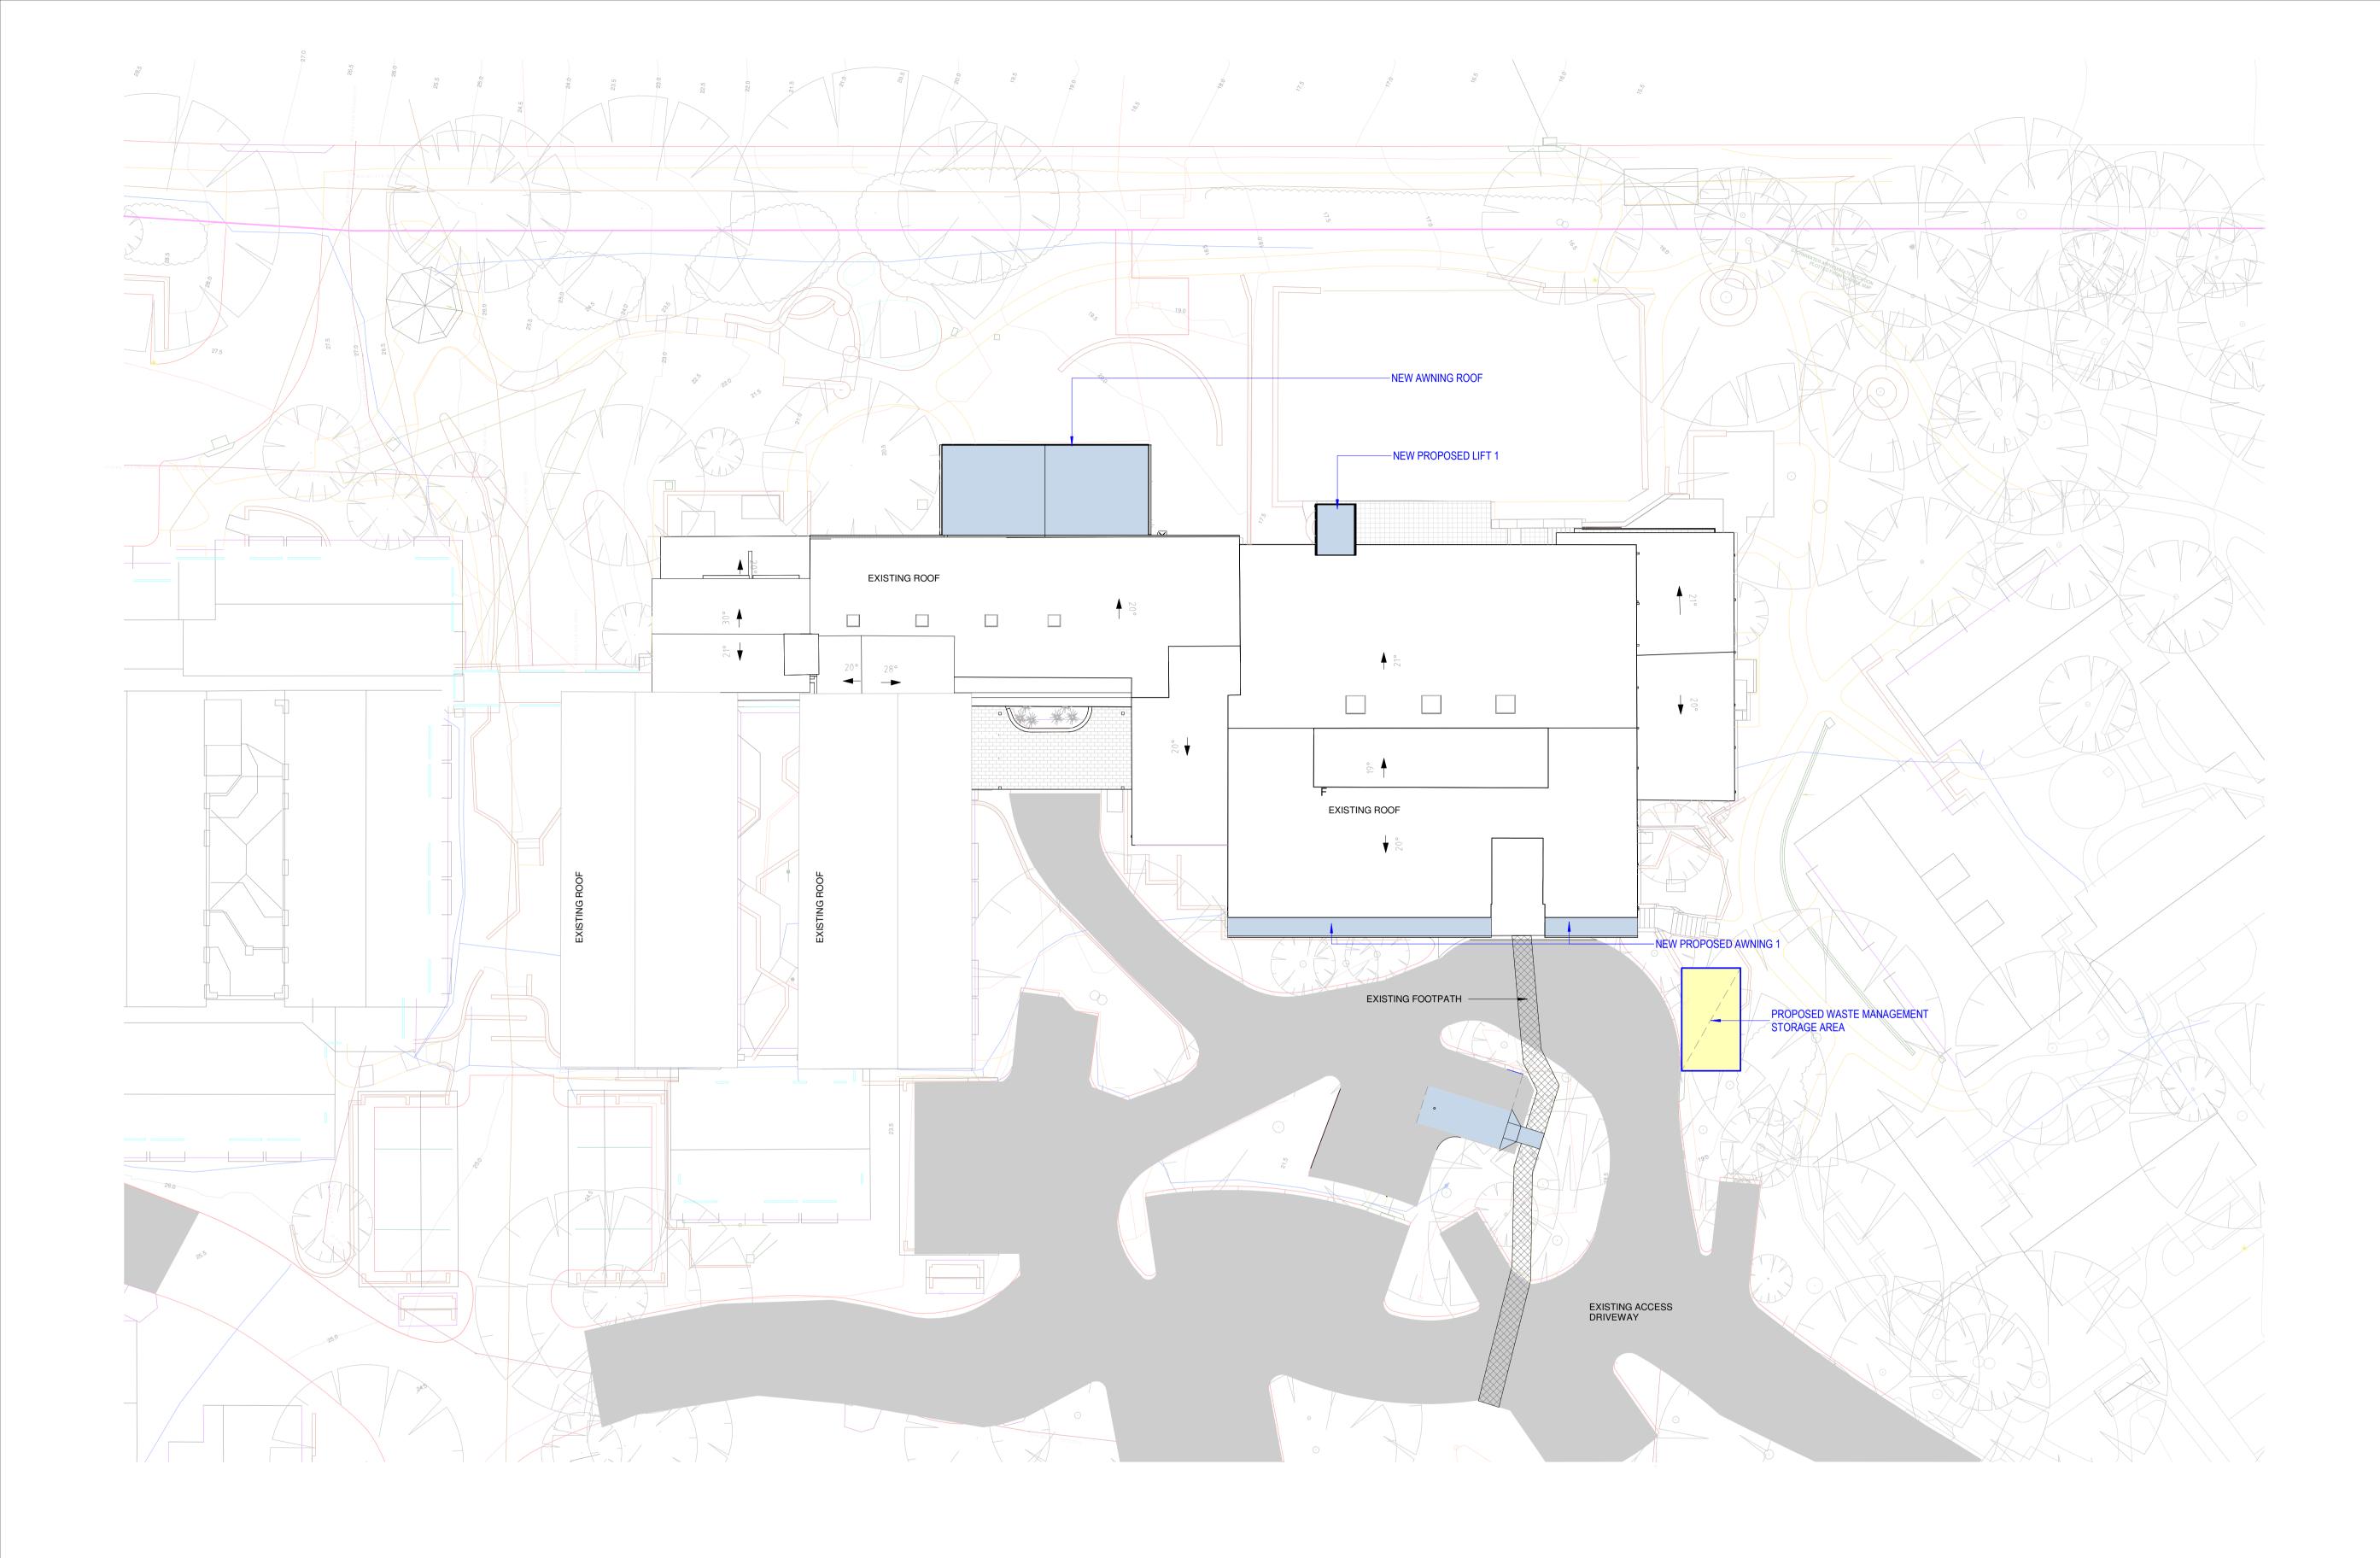

# SITE & ROOF PLAN -PROPOSED

| FOR | drawn<br>YA     | checked<br>YA | scale<br>As indicated @ A1 | project<br>OCT 2022 |
|-----|-----------------|---------------|----------------------------|---------------------|
|     | project<br>2204 |               | drawing no. DA-011         | issue<br><b>4</b>   |

 Slte Waste Management Plan

 SCALE:
 1 : 200 @ A1