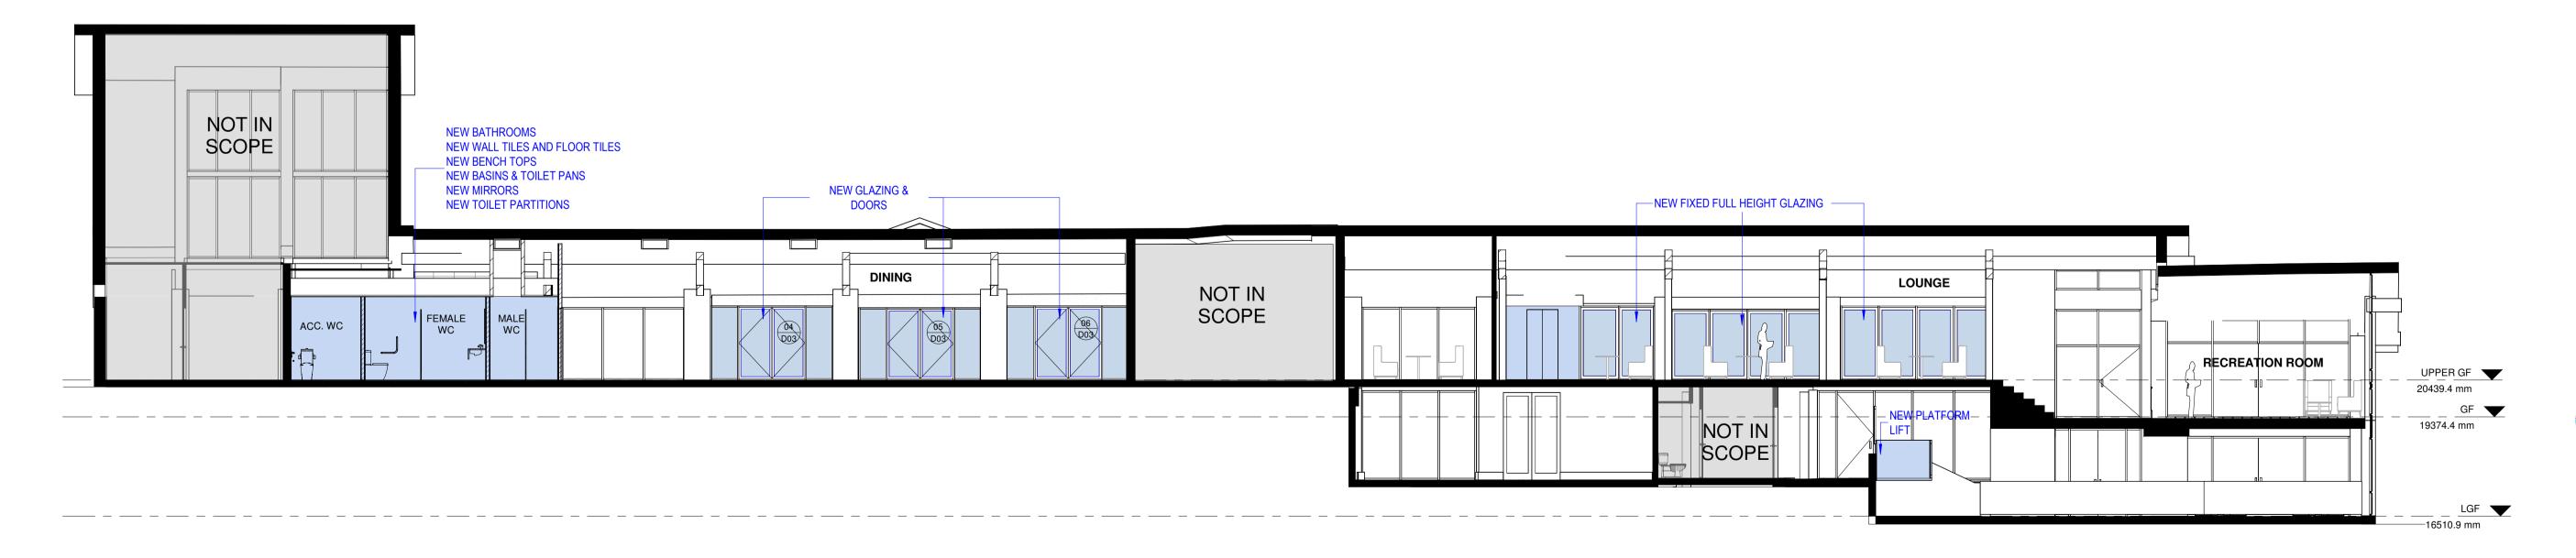

#### PARTITION / DEMOLITION LEGEND

|                          | REMAIN. ALLOW TO<br>PARTION FOR NEW |
|--------------------------|-------------------------------------|
| NEW WALL REFER           | TO PARTITION LEGEND<br>NS.          |
| NEW GLAZING REF          |                                     |
| Z/////Z EXISTING WALL TO | BE DEMOLISHED.                      |
| PROPOSED ALTER/          | ATION / ADDITION                    |
| EXCAVATION ZONE          |                                     |
|                          |                                     |

# PARTITION / DEMOLITION LEGEND

| EXISTING WALL TO REMAIN. ALLOW TO<br>MAKE GOOD IN PREPARTION FOR NEW<br>FINISHES. |
|-----------------------------------------------------------------------------------|
| NEW WALL REFER TO PARTITION LEGEND<br>FOR SPECIFICATIONS.                         |
| NEW GLAZING REFER TO PARTITION<br>LEGEND FOR SPECIFICATION.                       |
| EXISTING WALL TO BE DEMOLISHED.                                                   |
| PROPOSED ALTERATION / ADDITION                                                    |
| EXCAVATION ZONE                                                                   |
|                                                                                   |