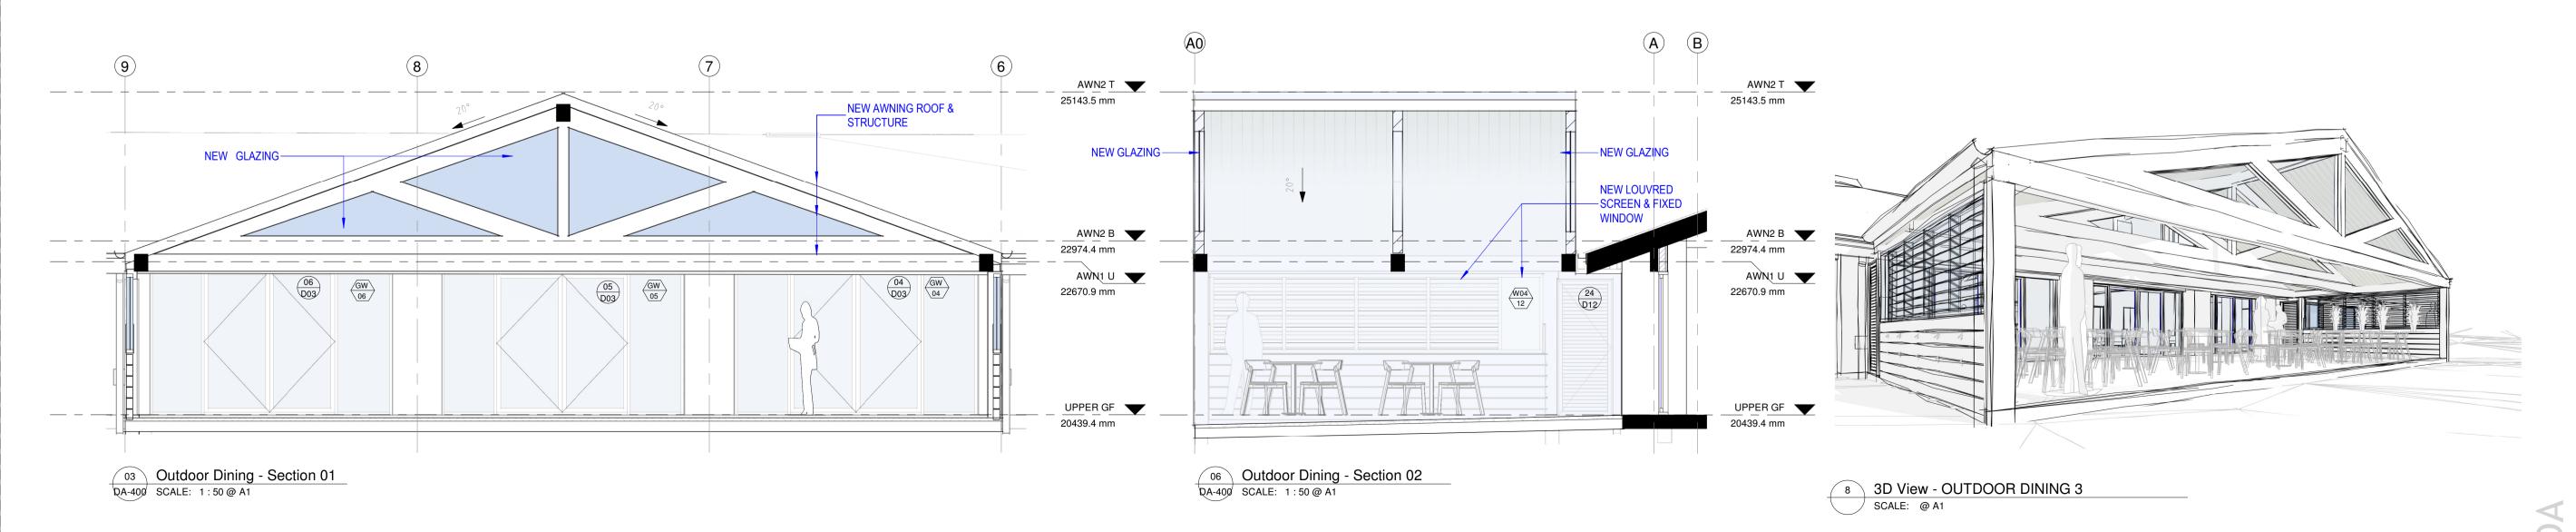

02 Outdoor Dining - Elevation 01 DA-100 SCALE: 1:50 @ A1

| 2<br>1 | 24/07/24<br>05/07/24 | PRE-DA<br>PRE-DA | YA<br>YA |
|--------|----------------------|------------------|----------|
| 3      | 30/09/2024           | FOR DA           | YA       |
| 4      | 17/102024            | FOR DA           | YA       |

# drawing OUTDOOR DINING AREA -INTERNAL PLANS & ELEVATIONS - 2

CONTRACTORS MUST VERIFY ALL DIMENSIONS ON SITE PRIOR TO STARTING ANY WORK OR MAKING ANY SHOP DRAWINGS. FIGURED DIMENSIONS ARE TO BE TAKEN IN PREFERENCE TO SCALE READINGS. THE DRAWING IS COPYRIGHT AND THE PROPERTY OF BOKOR PTY LTD.