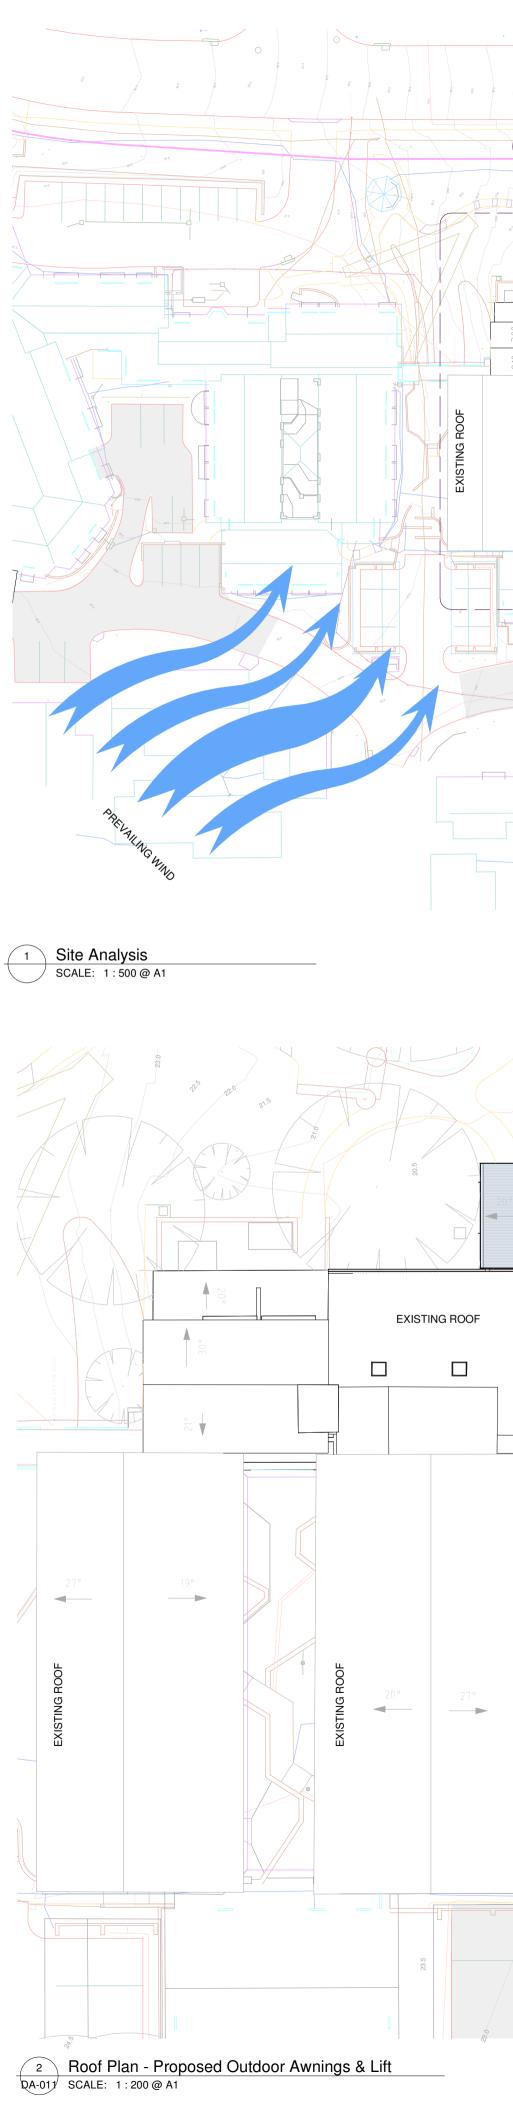

# SITE & ROOF PLAN -PROPOSED

| FOR | drawn<br>YA     | checked<br>YA | scale<br>As indicated @ A1 | project<br>OCT 2022 |
|-----|-----------------|---------------|----------------------------|---------------------|
|     | project<br>2204 |               | drawing no. DA-011         | issue<br><b>4</b>   |