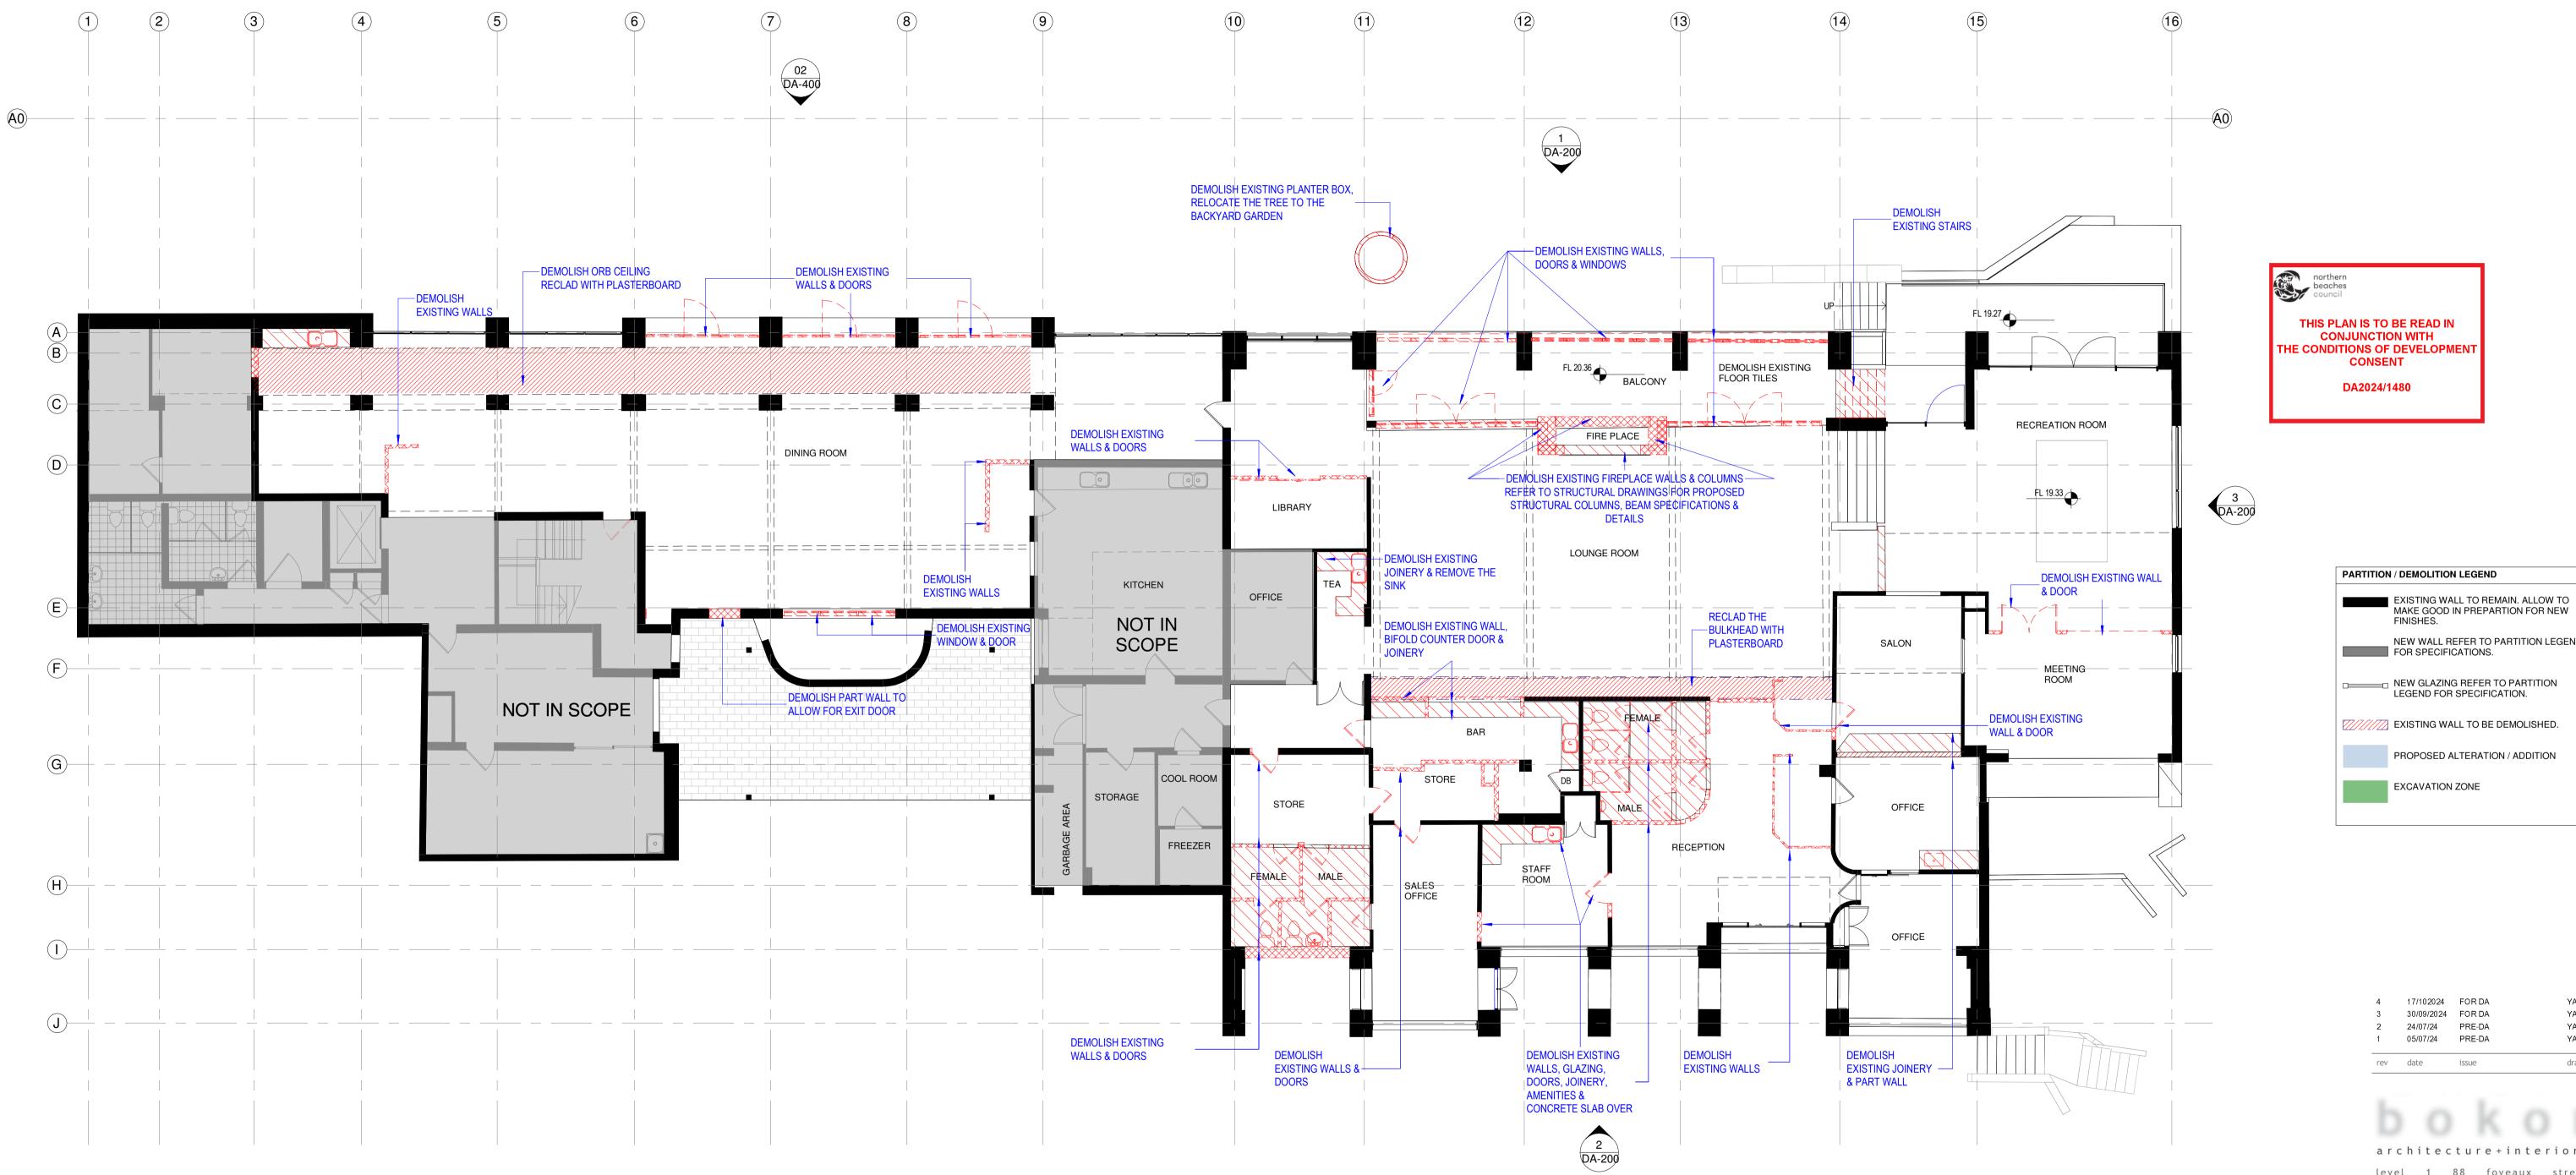

1 Ground Level - Demolition DA-200 SCALE: 1:100@A1

| $\boldsymbol{\times}$ | $\nearrow$ |
|-----------------------|------------|
| $\bigvee$             | >          |

| 2        | 24/07/24 | PRE-D | A                | YA      |
|----------|----------|-------|------------------|---------|
| 1        | 05/07/24 | PRE-D | A                | YA      |
| rev      | date     | issue |                  | drawn   |
|          |          |       |                  |         |
|          |          |       |                  |         |
|          |          |       |                  |         |
|          |          |       |                  |         |
| aro      | chite    | ctur  | e+inter          | iors    |
| leve     | l 1      | 88    | foveaux          | street  |
| surr     | y hills  | nsw   | 2010 au          | stralia |
| ph(C     | )2) 9212 | 6606  | f(02) 921        | 2 6670  |
| w w      | w.b      | o k o | r.com            | . a u   |
| ANNO AND |          | AS/1  | NZS ISO 4801 👝 A |         |
| client   |          |       |                  |         |
| AV       | 'EO GRO  | OUP   |                  |         |

0

AVEO BAYVIEW GARDENS

36-42 Cabbage Tree Rd, Bayview NSW

**GROUND FLOOR - DEMOLITION** 

CONTRACTORS MUST VERIFY ALL DIMENSIONS ON SITE PRIOR TO STARTING ANY WORK OR MAKING ANY SHOP DRAWINGS. FIGURED DIMENSIONS ARE TO BE TAKEN IN PREFERENCE TO SCALE READINGS. THE DRAWING IS COPYRIGHT AND THE PROPERTY OF BOKOR PTY LTD.