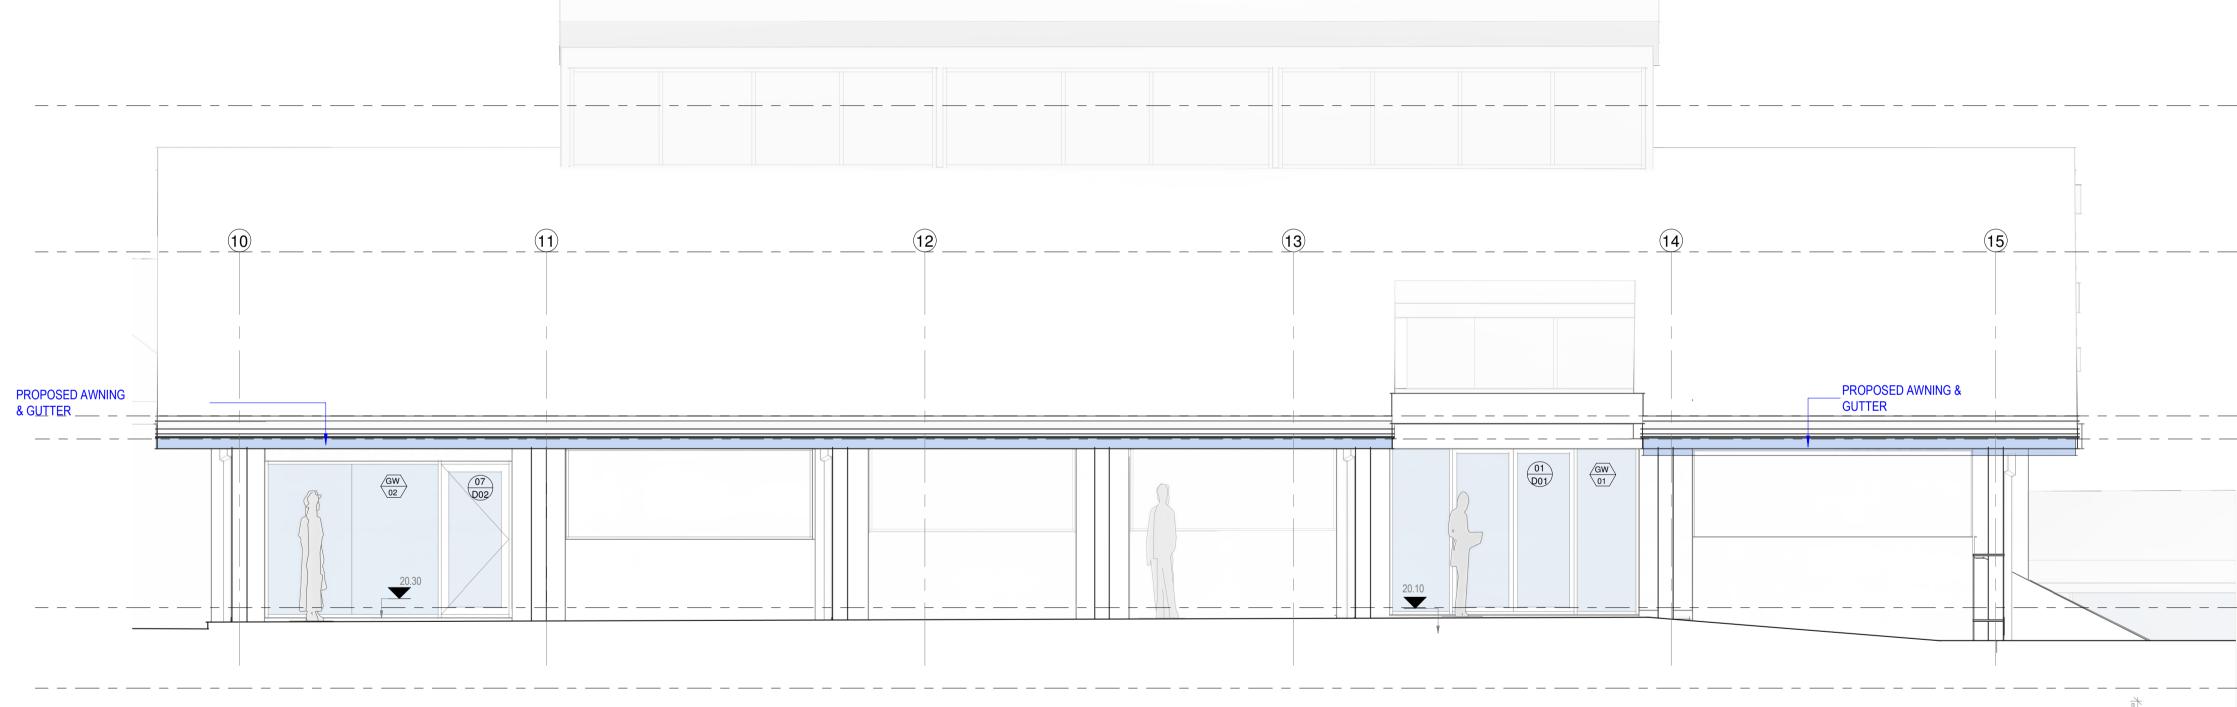

2 South East Elevation - Proposed QA-101 SCALE: 1:100@A1

3 South West Elevation - Proposed QA-101 SCALE: 1:100@A1

# Legend

northern beaches council

THIS PLAN IS TO BE READ IN

CONJUNCTION WITH THE CONDITIONS OF DEVELOPMENT CONSENT

DA2024/1480

AWN = AWNING BAL = BALCONY CHI = CHIMNEY CON = CONCRETE DK = DECK DS = DOOR SILL LEVEL EB = EDGE OF BITUMEN FCE = FENCE FL = FLOOR LEVEL FL = FLOOR LEVELGL = GROUND LINENS = NATURAL SURFACEPAR = PARAPETPAT = PATIORF = TOP OF ROOFRR = ROOF RIDGESL = WINDOW SILL LEVELTG = TOP OF GUTTERTW = TOP OF WALLVER = VERANDAHW = WINDOWD = DOORD = DOOR O = OPENING