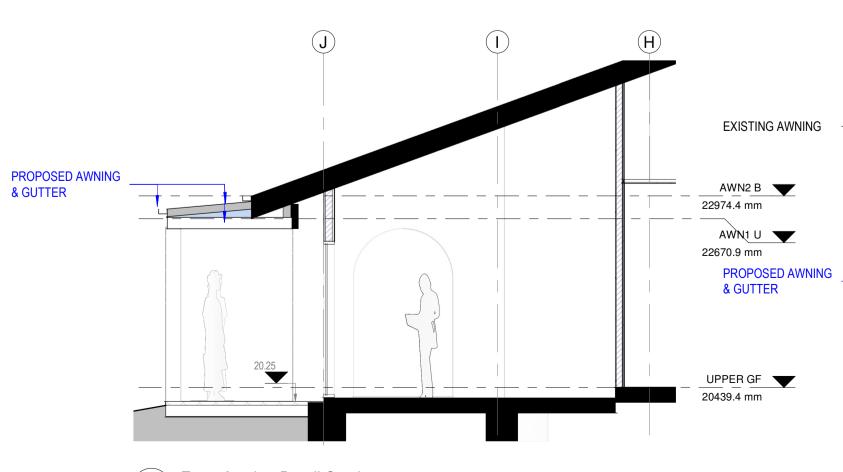

2 Entry Awning - Elevation 01 QA-401 SCALE: 1:50 @ A1

3 Entry Awning Detail Section - 01 RA-401 SCALE: 1:50@A1

5 Entry Awning Detail Section - 02 DA-401 SCALE: 1:50 @ A1

CONJUNCTION WITH THE CONDITIONS OF DEVELOPMENT CONSENT DA2024/1480

B LIFT ROOF 27080.0 mm

AWN2 T 25143.5 mm

22974.4 mm AWN1 U 🗡 22670.9 mm

UPPER GF 20439.4 mm

AWN2 B 22974.4 mm

AWN1 U 🗡 22670.9 mm

UPPER GF 20439.4 mm

| PARTITION / DEMOLITION LEGEND |                                                                                   |  |  |  |
|-------------------------------|-----------------------------------------------------------------------------------|--|--|--|
|                               | EXISTING WALL TO REMAIN. ALLOW TO<br>MAKE GOOD IN PREPARTION FOR NEW<br>FINISHES. |  |  |  |
|                               | NEW WALL REFER TO PARTITION LEGEND<br>FOR SPECIFICATIONS.                         |  |  |  |
|                               | NEW GLAZING REFER TO PARTITION LEGEND FOR SPECIFICATION.                          |  |  |  |
|                               | EXISTING WALL TO BE DEMOLISHED.                                                   |  |  |  |
|                               | PROPOSED ALTERATION / ADDITION                                                    |  |  |  |
|                               | EXCAVATION ZONE                                                                   |  |  |  |
|                               | -                                                                                 |  |  |  |