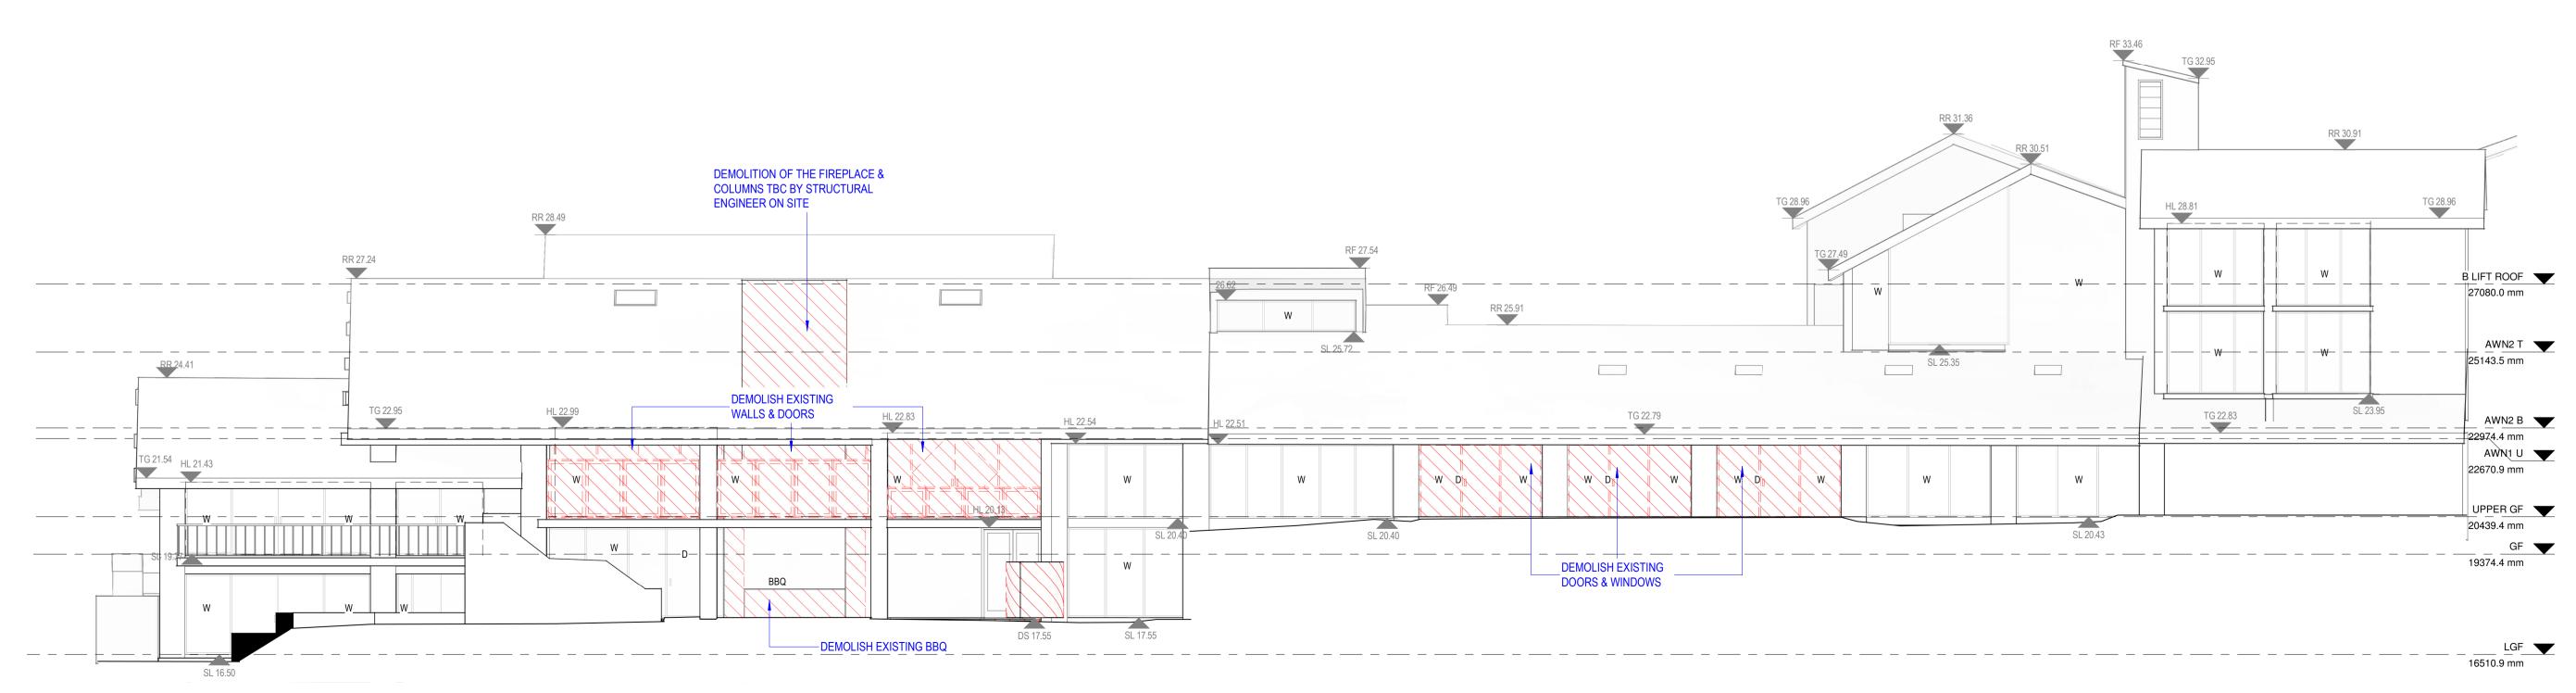

2 South East Elevation - Proposed QA-101 SCALE: 1:100@A1

3 South West Elevation - Proposed QA-101 SCALE: 1:100@A1

# **ELEVATIONS - PROPOSED**

| 1 | drawn                | checked | scale                     | project    |
|---|----------------------|---------|---------------------------|------------|
|   | RZ                   | KK      | 1 : 100 @ A1              | OCT 2022   |
| ) | project no.<br>22043 |         | drawing no. <b>DA-201</b> | issue<br>4 |