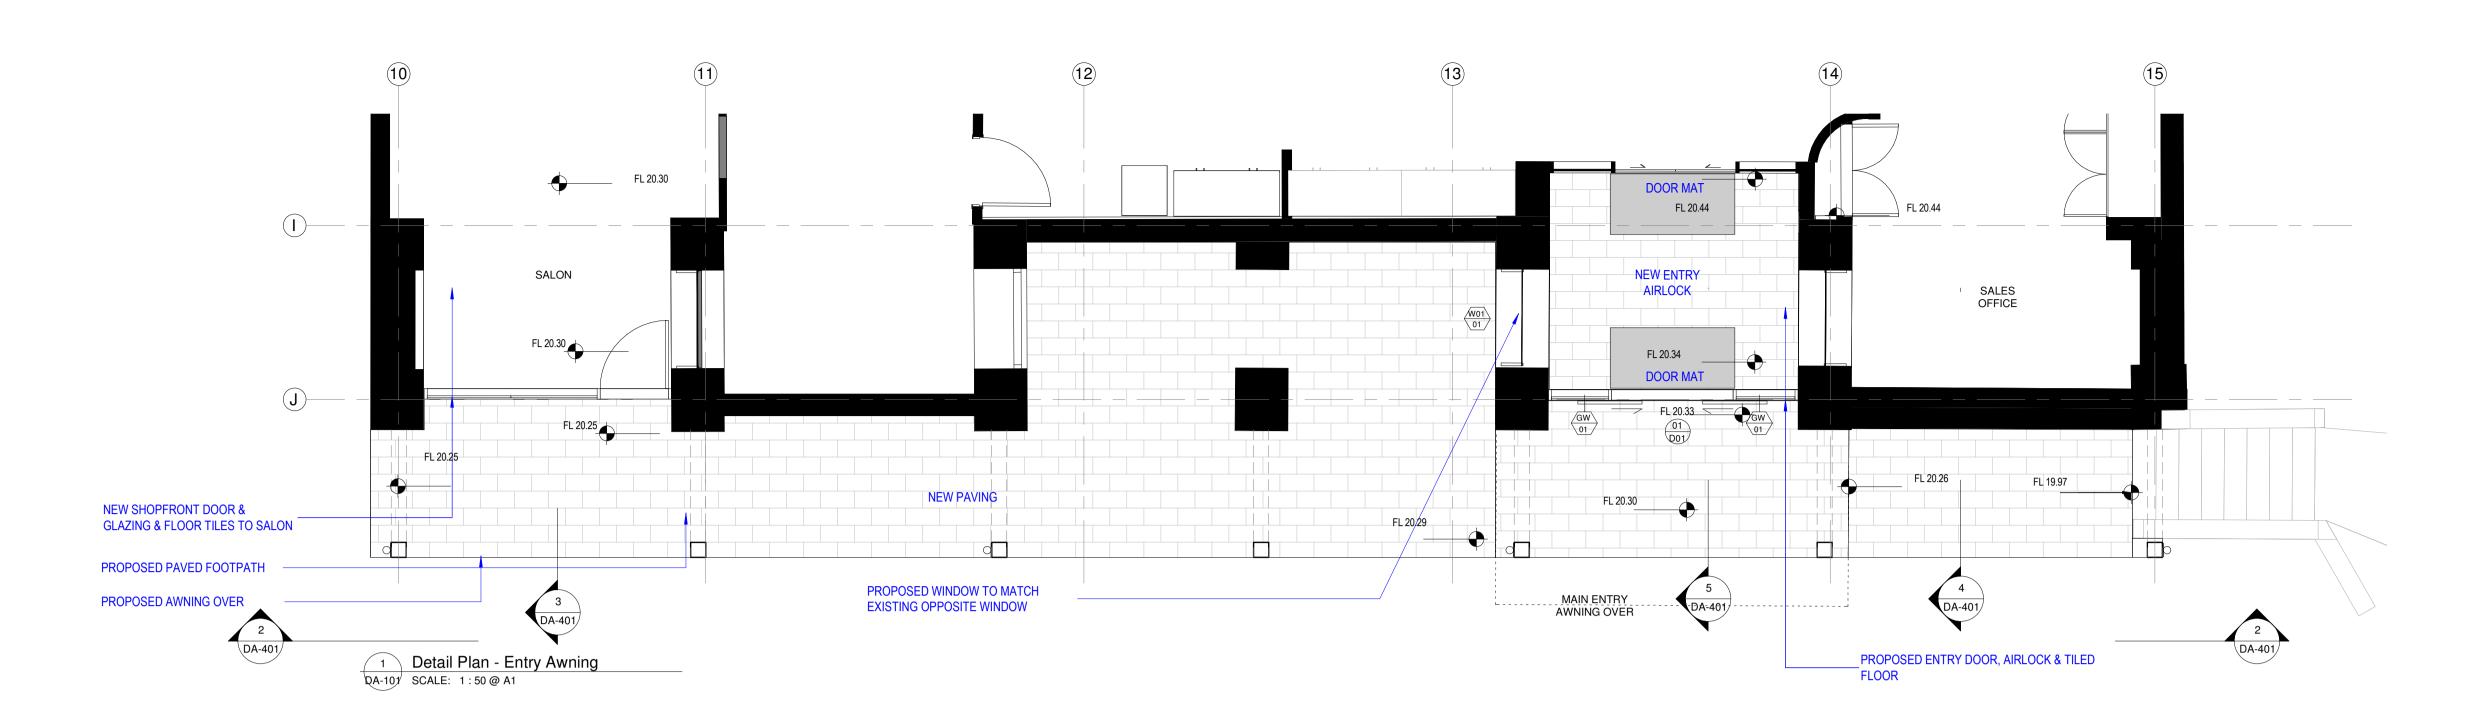

2 Entry Awning - Elevation 01 QA-401 SCALE: 1:50 @ A1

3 Entry Awning Detail Section - 01 RA-401 SCALE: 1:50@A1

5 Entry Awning Detail Section - 02 DA-401 SCALE: 1:50 @ A1

CONJUNCTION WITH THE CONDITIONS OF DEVELOPMENT CONSENT DA2024/1480

# ENTRY AWNING - INTERNAL PLANS & ELEVATIONS

| Ř | drawn<br>Autho  | checked | scale<br>Y As indicated @ A1 | project<br>OCT 2022 |
|---|-----------------|---------|------------------------------|---------------------|
|   | project<br>2204 |         | drawing no.<br>DA-401        | issue<br><b>4</b>   |