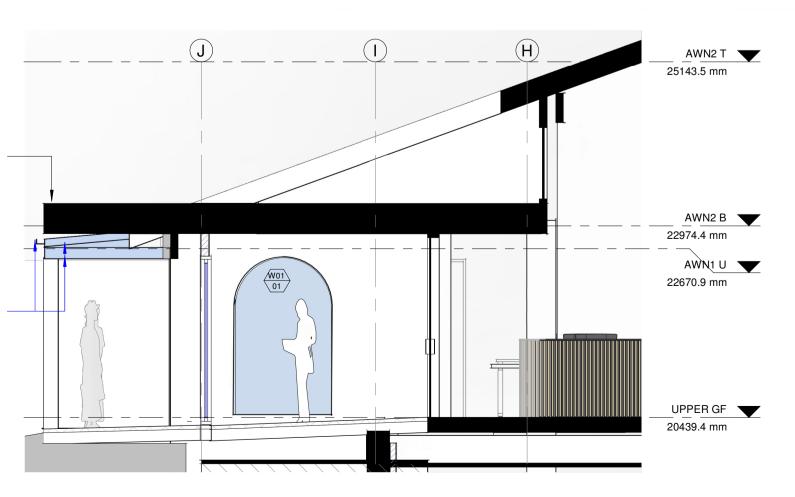

2 Entry Awning - Elevation 01 QA-401 SCALE: 1:50 @ A1

3 Entry Awning Detail Section - 01 RA-401 SCALE: 1:50@A1

5 Entry Awning Detail Section - 02 DA-401 SCALE: 1:50 @ A1

CONJUNCTION WITH THE CONDITIONS OF DEVELOPMENT CONSENT DA2024/1480

B LIFT ROOF 27080.0 mm

AWN2 T 25143.5 mm

22974.4 mm AWN1 U 🗡 22670.9 mm

UPPER GF 20439.4 mm

AWN2 B 22974.4 mm

AWN1 U 🗡 22670.9 mm

UPPER GF 20439.4 mm

| PARTITION / DEMOLITION LEGEND |                                                                                   |  |  |  |
|-------------------------------|-----------------------------------------------------------------------------------|--|--|--|
|                               | EXISTING WALL TO REMAIN. ALLOW TO<br>MAKE GOOD IN PREPARTION FOR NEW<br>FINISHES. |  |  |  |
|                               | NEW WALL REFER TO PARTITION LEGEND<br>FOR SPECIFICATIONS.                         |  |  |  |
|                               | NEW GLAZING REFER TO PARTITION LEGEND FOR SPECIFICATION.                          |  |  |  |
|                               | EXISTING WALL TO BE DEMOLISHED.                                                   |  |  |  |
|                               | PROPOSED ALTERATION / ADDITION                                                    |  |  |  |
|                               | EXCAVATION ZONE                                                                   |  |  |  |
|                               | -                                                                                 |  |  |  |