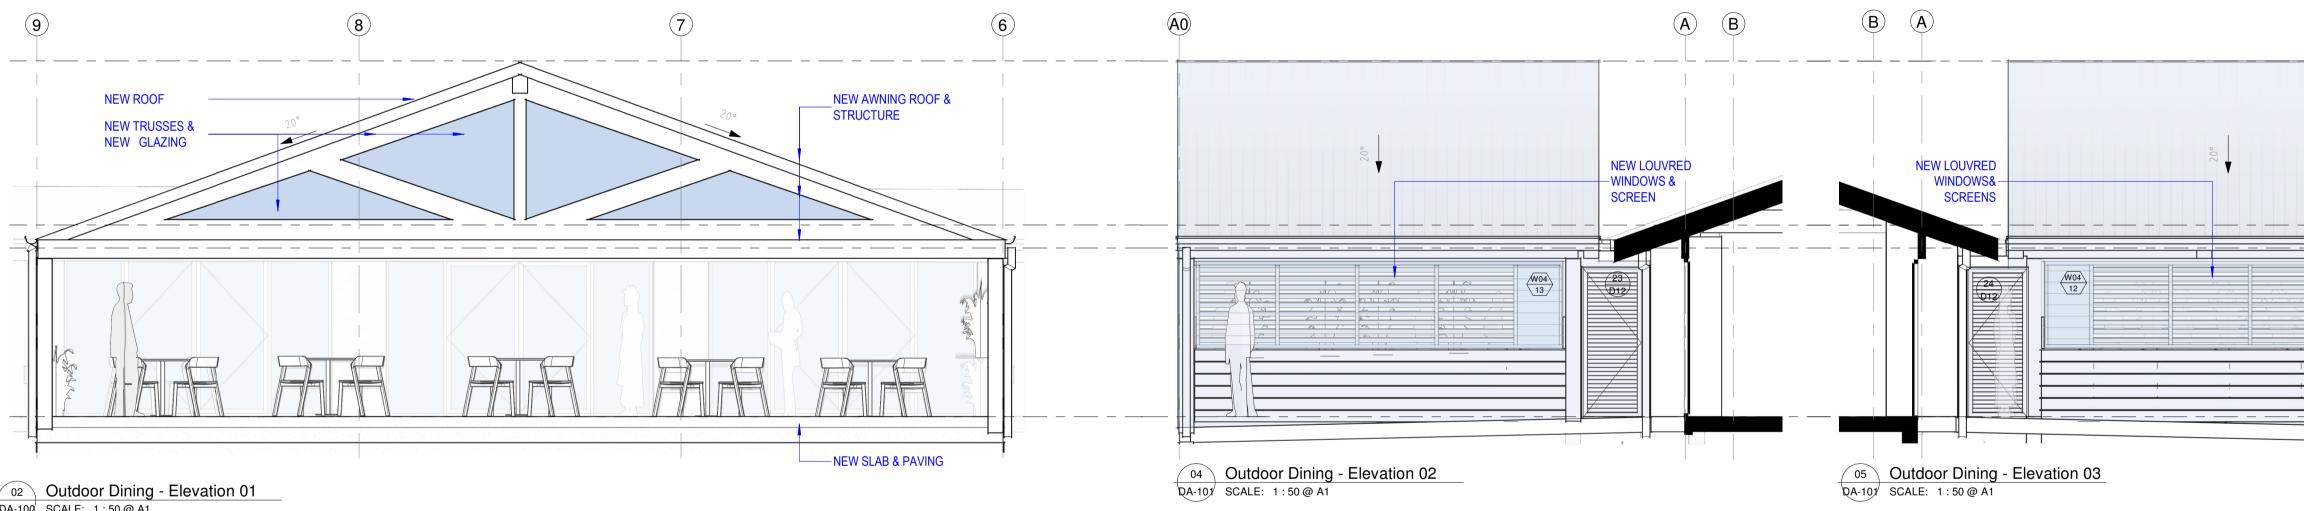

02 Outdoor Dining - Elevation 01 DA-100 SCALE: 1:50 @ A1

| 2<br>1 | 24/07/24<br>05/07/24 | PRE-DA<br>PRE-DA | YA<br>YA |
|--------|----------------------|------------------|----------|
| 3      | 30/09/2024           | FOR DA           | YA       |
| 4      | 17/102024            | FOR DA           | YA       |

# drawing OUTDOOR DINING AREA -INTERNAL PLANS & ELEVATIONS - 2

CONTRACTORS MUST VERIFY ALL DIMENSIONS ON SITE PRIOR TO STARTING ANY WORK OR MAKING ANY SHOP DRAWINGS. FIGURED DIMENSIONS ARE TO BE TAKEN IN PREFERENCE TO SCALE READINGS. THE DRAWING IS COPYRIGHT AND THE PROPERTY OF BOKOR PTY LTD.