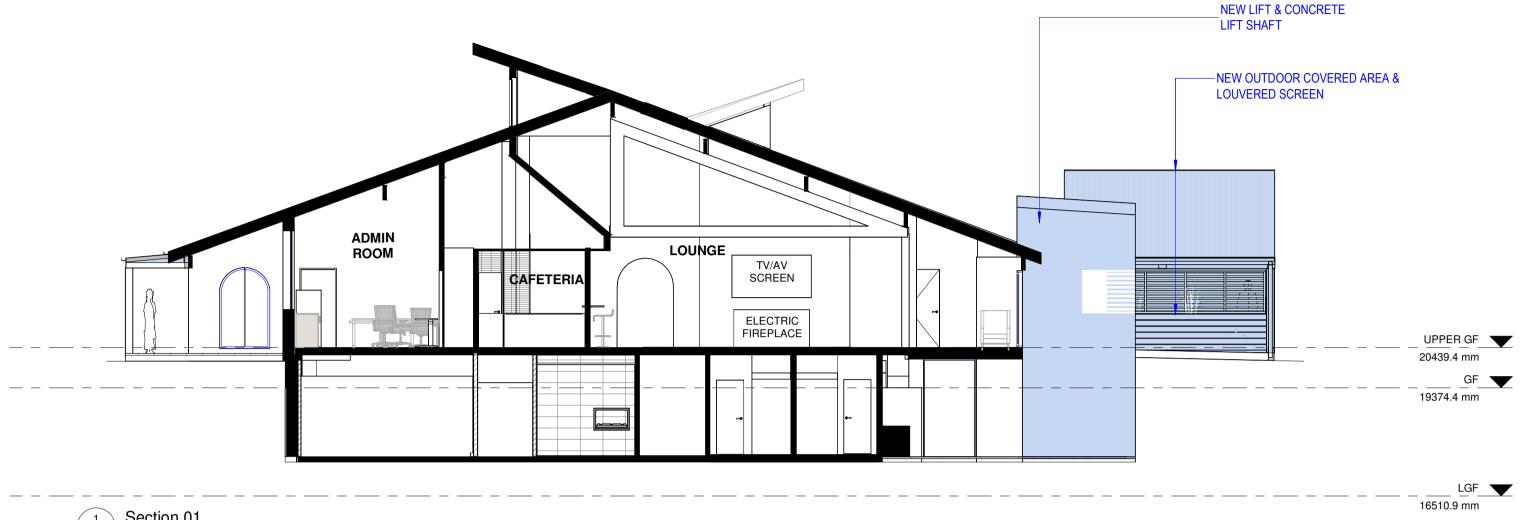

| drawn    |
|        |                         |                  |          |
|        |                         |                  |          |

architecture+interiors level 1 88 foveaux street surry hills nsw 2010 australia ph(02) 9212 6606 f(02) 9212 6670 www.bokor.com.au AS/NZS ISO 9001 AS/NZS ISO 4801 AS/NZS ISO 14001 Certified Certified client

# AVEO GROUP

project AVEO BAYVIEW GARDENS

36-42 Cabbage Tree Rd, Bayview NSW 2104 drawing

# **ELEVATIONS - PROPOSED**

| 1 | drawn                | checked | scale                     | project    |
|---|----------------------|---------|---------------------------|------------|
|   | RZ                   | KK      | 1 : 100 @ A1              | OCT 2022   |
| ) | project no.<br>22043 |         | drawing no. <b>DA-201</b> | issue<br>4 |



 1
 Section 01

 QA-101
 SCALE: 1:100 @ A1



2 Section 02 QA-101 SCALE: 1:100@A1



# Legend

northern beaches council

THIS PLAN IS TO BE READ IN

CONJUNCTION WITH THE CONDITIONS OF DEVELOPMENT CONSENT

DA2024/1480

AWN = AWNING BAL = BALCONY CHI = CHIMNEY CON = CONCRETE DK = DECK DS = DOOR SILL LEVEL EB = EDGE OF BITUMEN FCE = FENCE FL = FLOOR LEVEL GL = GROUND LINE NS = NATURAL SURFACE PAR = PARAPET PAT = PATIO RF = TOP OF ROOF RR = ROOF RIDGE SL = WINDOW SILL LEVEL TG = TOP OF GUTTER TW = TOP OF WALL VER = VERANDAH W = WINDOW D = DOOR O = OPENING

#### PARTITION / DEMOLITION LEGEND

| EXISTING WALL TO RE<br>MAKE GOOD IN PREPA<br>FINISHES. |                  |
|--------------------------------------------------------|------------------|
| NEW WALL REFER TO<br>FOR SPECIFICATIONS.