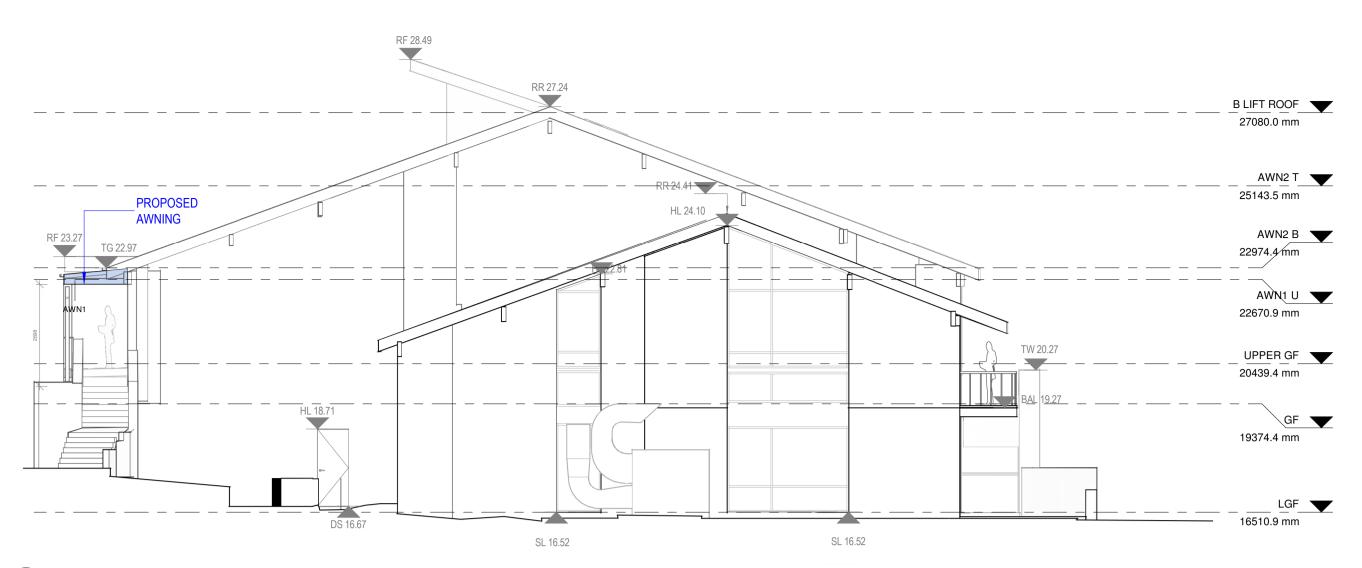

2 Entry Awning - Elevation 01 QA-401 SCALE: 1:50 @ A1

3 Entry Awning Detail Section - 01 RA-401 SCALE: 1:50@A1

5 Entry Awning Detail Section - 02 DA-401 SCALE: 1:50 @ A1

CONJUNCTION WITH THE CONDITIONS OF DEVELOPMENT CONSENT DA2024/1480

# ENTRY AWNING - INTERNAL PLANS & ELEVATIONS

| Ř | drawn<br>Autho  | checked | scale<br>Y As indicated @ A1 | project<br>OCT 2022 |
|---|-----------------|---------|------------------------------|---------------------|
|   | project<br>2204 |         | drawing no.<br>DA-401        | issue<br><b>4</b>   |