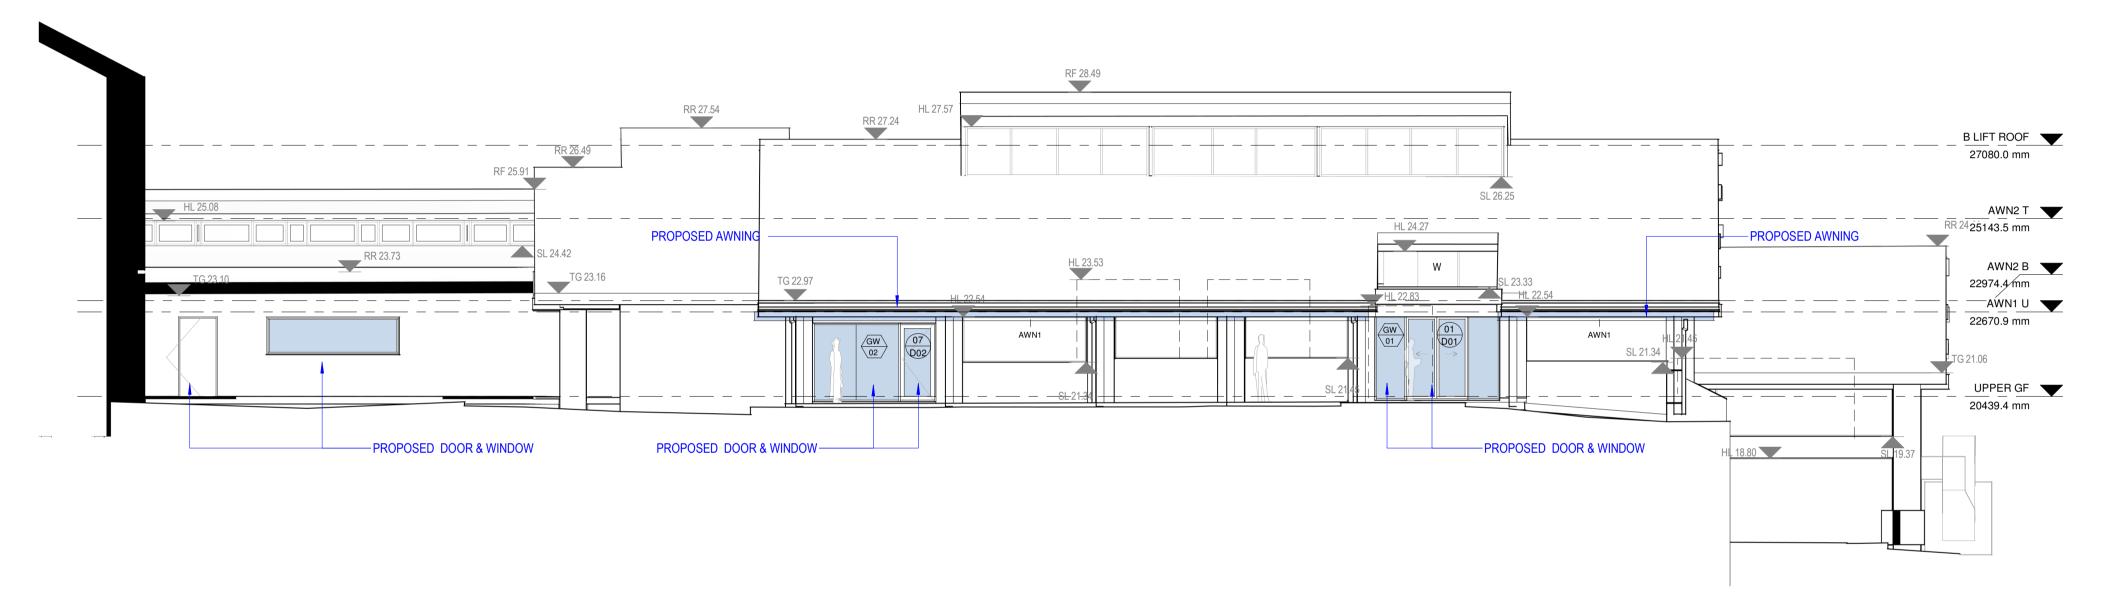

2 South East Elevation - Proposed QA-101 SCALE: 1:100@A1

3 South West Elevation - Proposed QA-101 SCALE: 1:100@A1