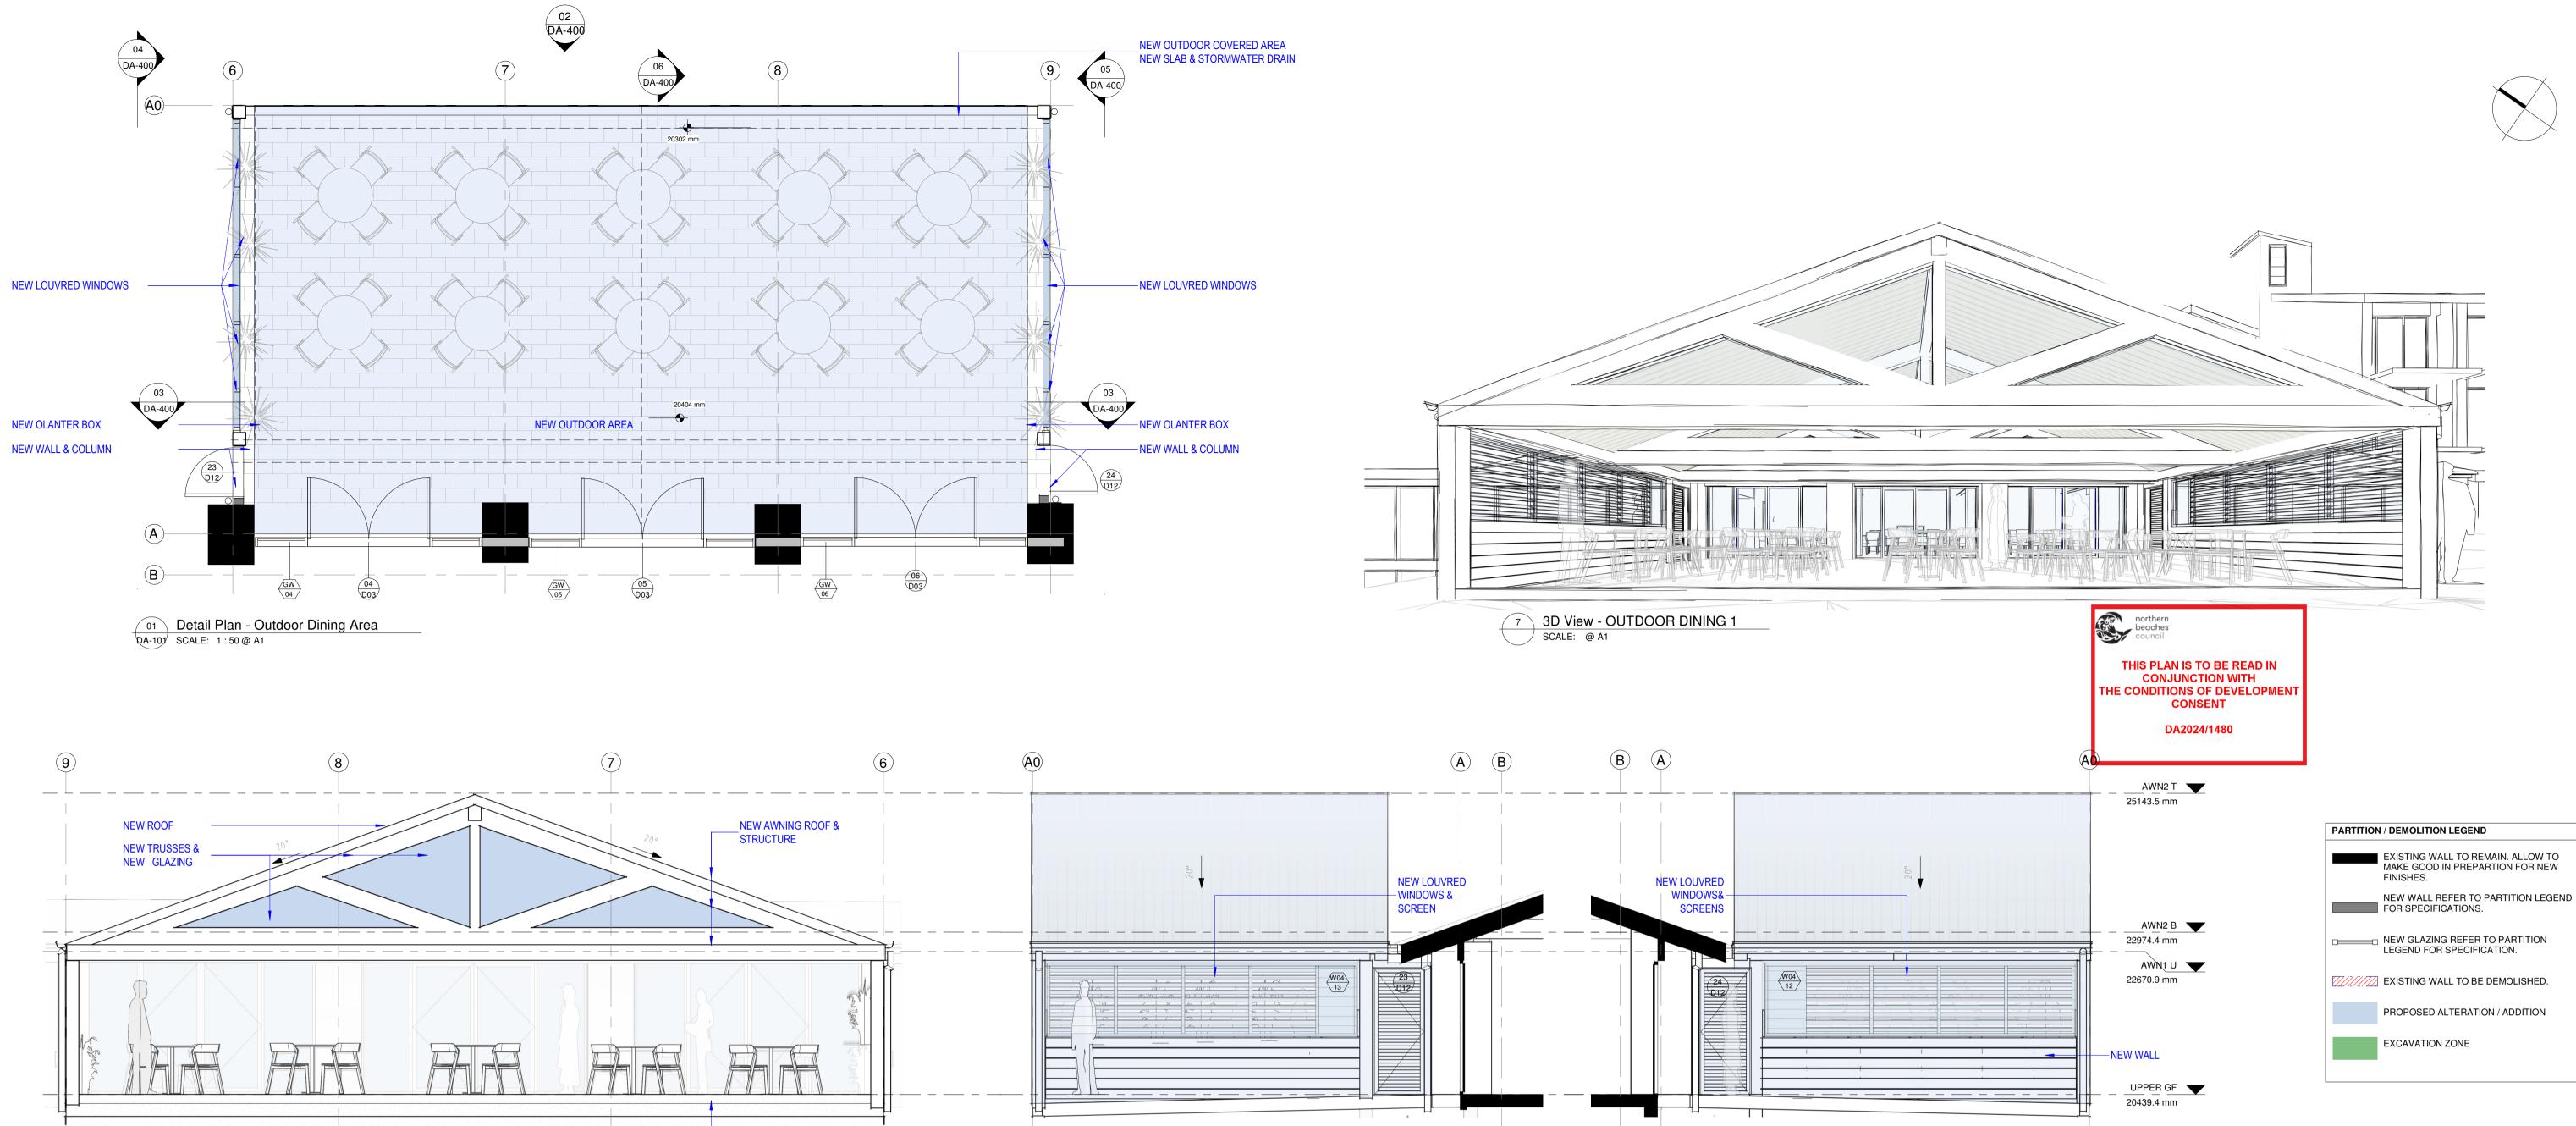

02 Outdoor Dining - Elevation 01 DA-100 SCALE: 1:50 @ A1

| 2<br>1 | 24/07/24<br>05/07/24 | PRE-DA<br>PRE-DA | YA<br>YA |
|--------|----------------------|------------------|----------|
| 3      | 30/09/2024           | FOR DA           | YA       |
| 4      | 17/102024            | FOR DA           | YA       |

# drawing OUTDOOR DINING AREA -INTERNAL PLANS & ELEVATIONS - 2

CONTRACTORS MUST VERIFY ALL DIMENSIONS ON SITE PRIOR TO STARTING ANY WORK OR MAKING ANY SHOP DRAWINGS. FIGURED DIMENSIONS ARE TO BE TAKEN IN PREFERENCE TO SCALE READINGS. THE DRAWING IS COPYRIGHT AND THE PROPERTY OF BOKOR PTY LTD.

2 Entry Awning - Elevation 01 QA-401 SCALE: 1:50 @ A1

3 Entry Awning Detail Section - 01 RA-401 SCALE: 1:50@A1

5 Entry Awning Detail Section - 02 DA-401 SCALE: 1:50 @ A1

CONJUNCTION WITH THE CONDITIONS OF DEVELOPMENT CONSENT DA2024/1480