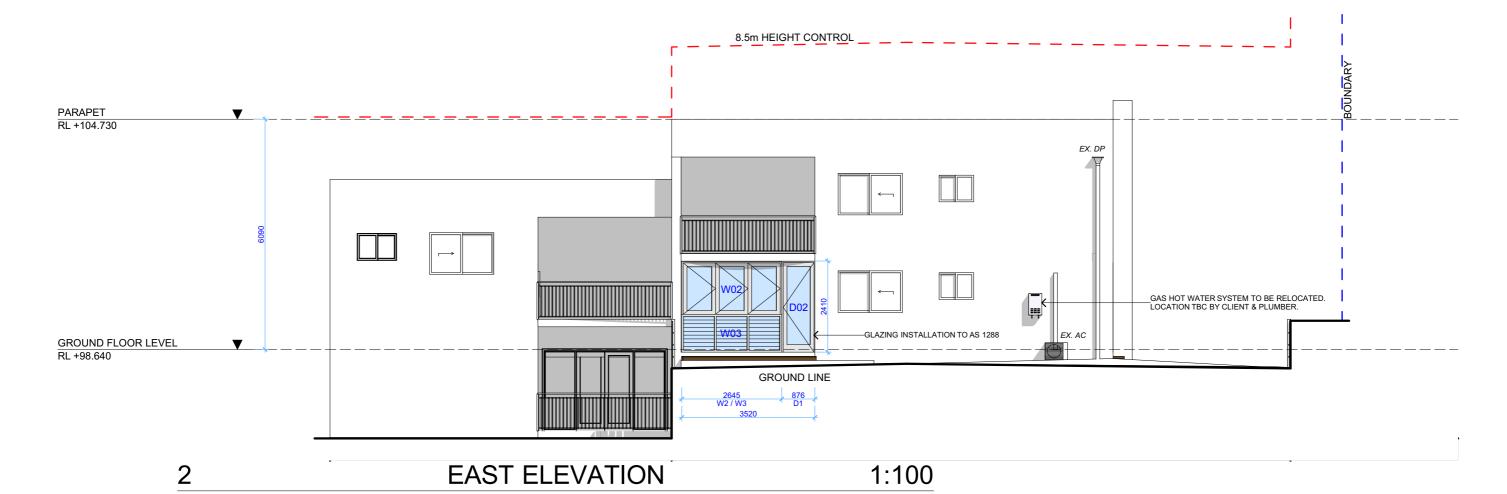

**DA05** DATE

DRAWING NO.

DRAWING NAME NORTH / EAST ELEVATION

22 May 2019

SCALE 1:100 @A3