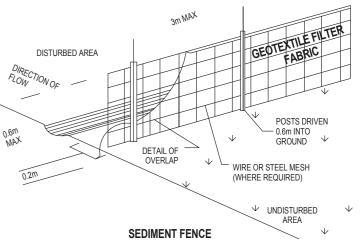

# **GUTTER PROTECTION:**

PROVIDE PROTECTION TO DOWNHILL GRATE IN GUTTER BY MEANS OF SAND BAGS OR BLUE METAL WRAPPED IN GEOTEXTILE FABRIC. WHEN SOIL OR SAND BUILDS UP AROUND THIS SEDIMENT BARRIER, THE MATERIAL SHOULD BE RELOCATED BACK TO THE SITE FOR DISPOSAL.