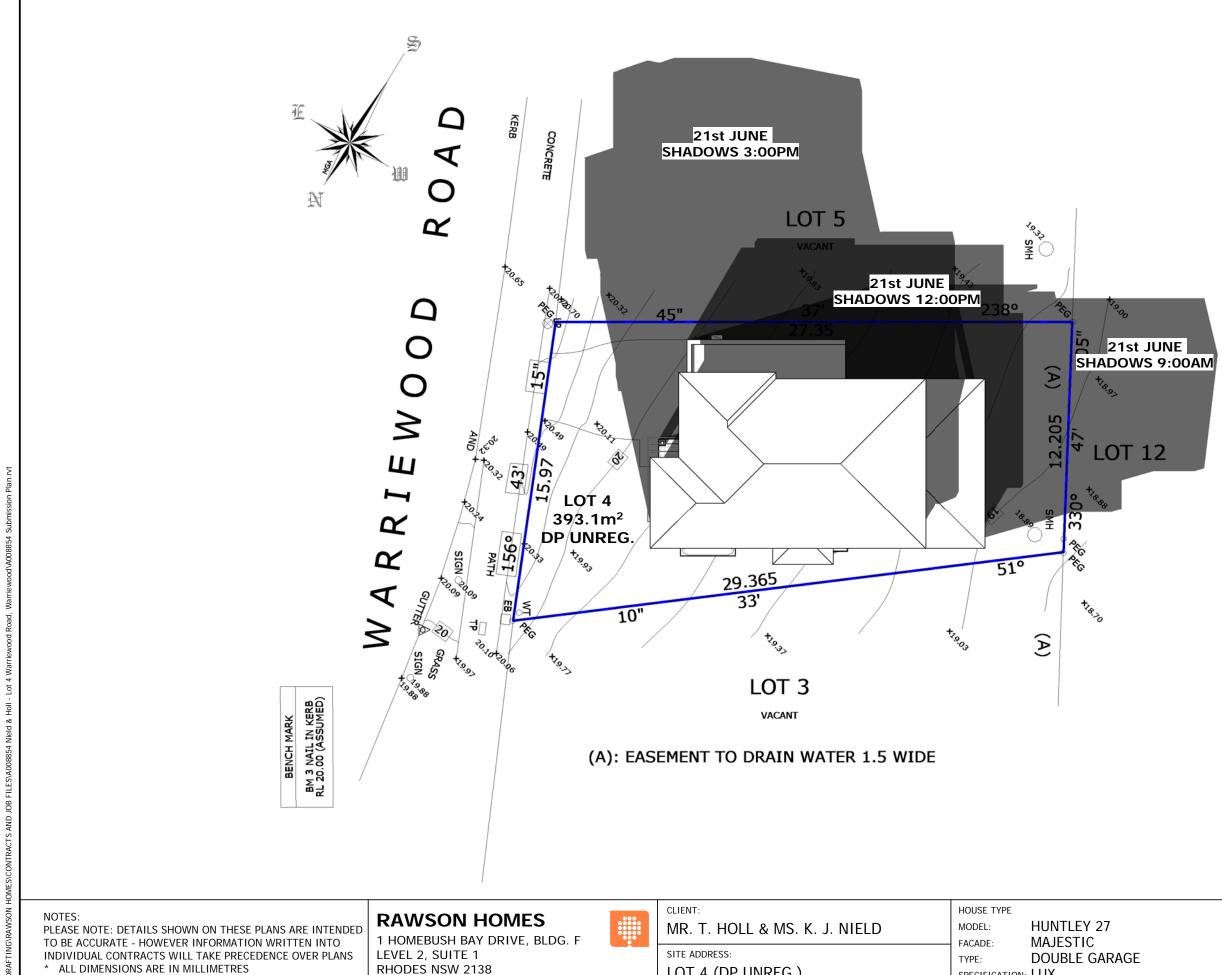

| site addi<br>LOT 4<br>WARR | MR. T. HOLL & MS. K. J. NIELD          | HOUSE TYPE<br>MODEL: HUNTLEY 27<br>FACADE: MAJESTIC |
|----------------------------|----------------------------------------|-----------------------------------------------------|
|                            | SITE ADDRESS:<br>LOT 4 (DP UNREG.)     | TYPE: DOUBLE GARAGE<br>SPECIFICATION: LUX           |
|                            | WARRIEWOOD ROAD<br>WARRIEWOOD NSW 2102 | DRAWING TITLE:<br>SHADOW DIAGRAMS                   |