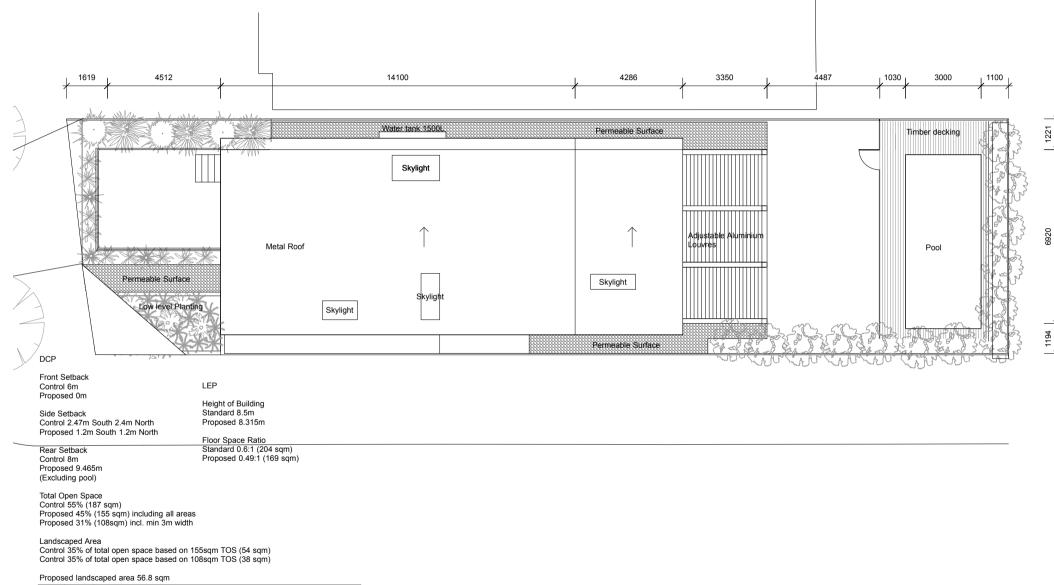

| С                                                                  | 29.04.19 | FOR COUNCIL REVIEW | PROJECT                                                                     | N      |        | DRAWING            |                | SCALE    |       |
|--------------------------------------------------------------------|----------|--------------------|-----------------------------------------------------------------------------|--------|--------|--------------------|----------------|----------|-------|
| в                                                                  | 29.09.18 | FOR DA APPLICATION | Ward House 46 Francis Street Manly Lot 1 DP527461                           |        |        | Proposed Site Plan |                |          | 1:100 |
| A                                                                  | 10.09.18 |                    | ······································                                      | (      |        |                    | DRAWING NUMBER |          |       |
| ISSUE                                                              | DATE     | REVISION           | NOTE: DO NOT SCALE FROM DRAWINGS AND ALL DIMENSIONS MUST BE CHECKED ON SITE |        | -<br>, | PROJECT NUMBER     |                | 01-02-01 |       |
| DRAWN BY CLAIRE MELLER ARCHITECT RAIA ARB 7408 CONTACT 0405 382542 |          |                    |                                                                             | $\sim$ |        | 1614               |                | 01-02-01 | v     |