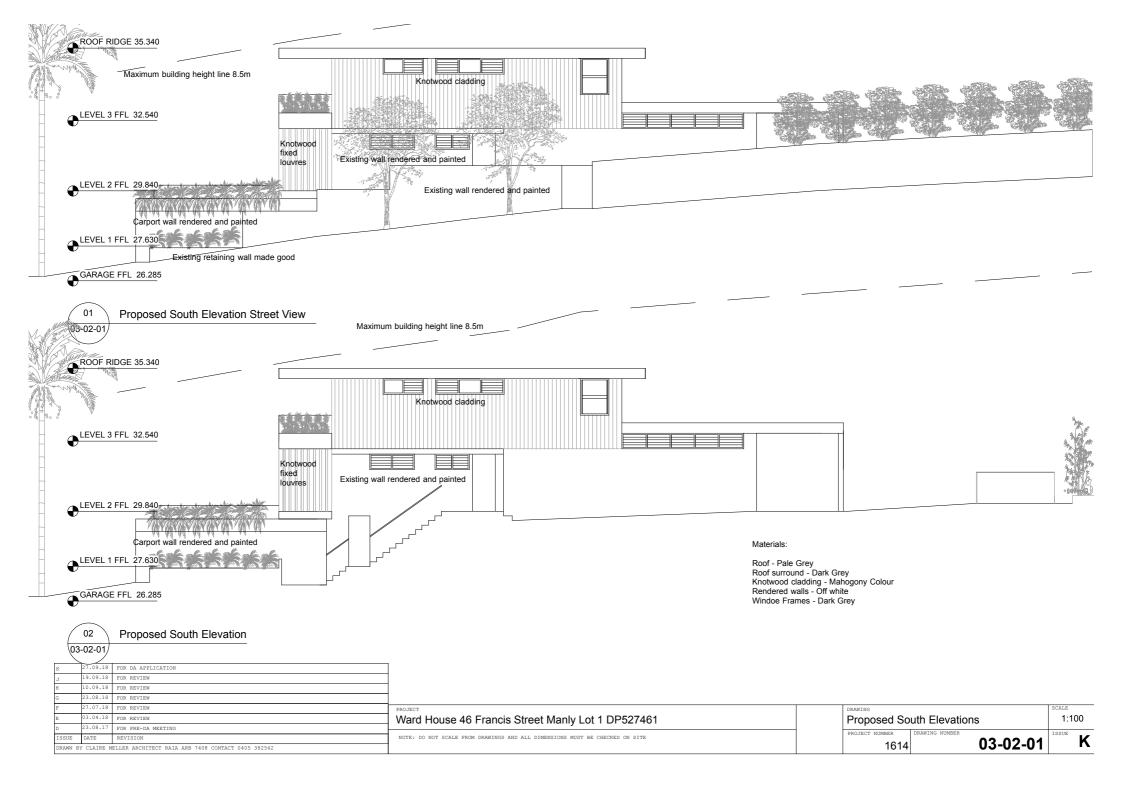

| С                                                                  | 29.04.19 | FOR COUNCIL REVIEW | PROJECT                                                                     | N      |        | DRAWING            |                | SCALE    |       |
|--------------------------------------------------------------------|----------|--------------------|-----------------------------------------------------------------------------|--------|--------|--------------------|----------------|----------|-------|
| в                                                                  | 29.09.18 | FOR DA APPLICATION | Ward House 46 Francis Street Manly Lot 1 DP527461                           |        |        | Proposed Site Plan |                |          | 1:100 |
| A                                                                  | 10.09.18 |                    | ······································                                      | (      |        |                    | DRAWING NUMBER |          |       |
| ISSUE                                                              | DATE     | REVISION           | NOTE: DO NOT SCALE FROM DRAWINGS AND ALL DIMENSIONS MUST BE CHECKED ON SITE |        | -<br>, | PROJECT NUMBER     |                | 01-02-01 |       |
| DRAWN BY CLAIRE MELLER ARCHITECT RAIA ARB 7408 CONTACT 0405 382542 |          |                    |                                                                             | $\sim$ |        | 1614               |                | 01-02-01 | v     |