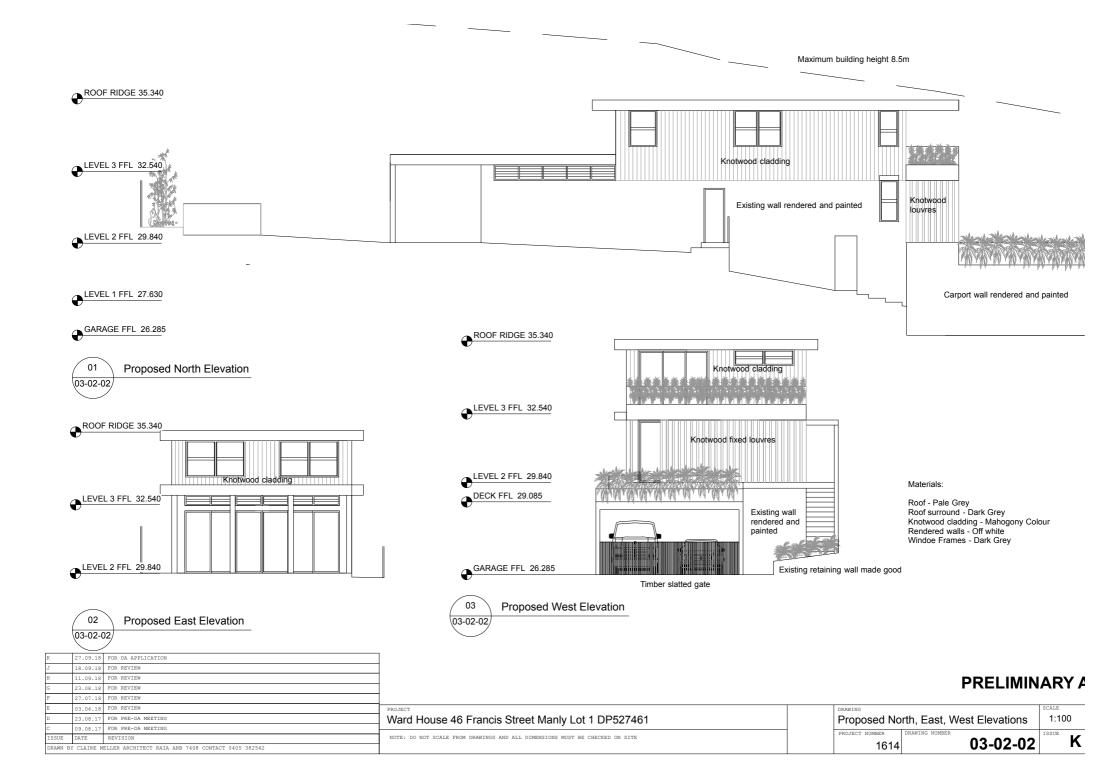

| С                                                                  | 29.04.19 | FOR COUNCIL REVIEW | PROJECT                                                                     | N      |        | DRAWING            |                | SCALE    |       |
|--------------------------------------------------------------------|----------|--------------------|-----------------------------------------------------------------------------|--------|--------|--------------------|----------------|----------|-------|
| в                                                                  | 29.09.18 | FOR DA APPLICATION | Ward House 46 Francis Street Manly Lot 1 DP527461                           |        |        | Proposed Site Plan |                |          | 1:100 |
| A                                                                  | 10.09.18 |                    | ······································                                      | (      |        |                    | DRAWING NUMBER |          |       |
| ISSUE                                                              | DATE     | REVISION           | NOTE: DO NOT SCALE FROM DRAWINGS AND ALL DIMENSIONS MUST BE CHECKED ON SITE |        | -<br>, | PROJECT NUMBER     |                | 01-02-01 |       |
| DRAWN BY CLAIRE MELLER ARCHITECT RAIA ARB 7408 CONTACT 0405 382542 |          |                    |                                                                             | $\sim$ |        | 1614               |                | 01-02-01 | v     |