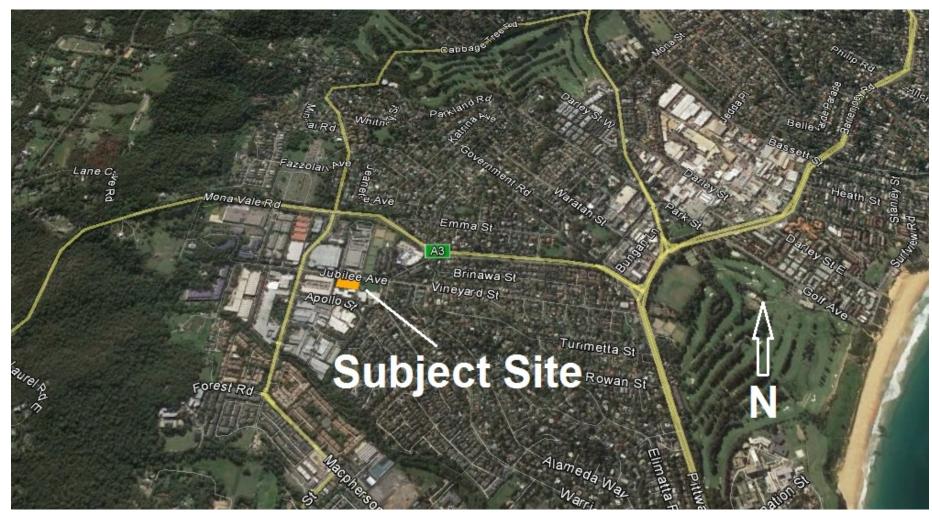

### 1.1.1 Site Identification

SNC-Lavalin was engaged by Blackmores Limited (Blackmores) to undertake a Phase 1 Environmental Site Assessment (Phase 1 ESA) for 15 Jubilee Avenue, Warriewood, NSW (refer to Figure 1 for subject site location).