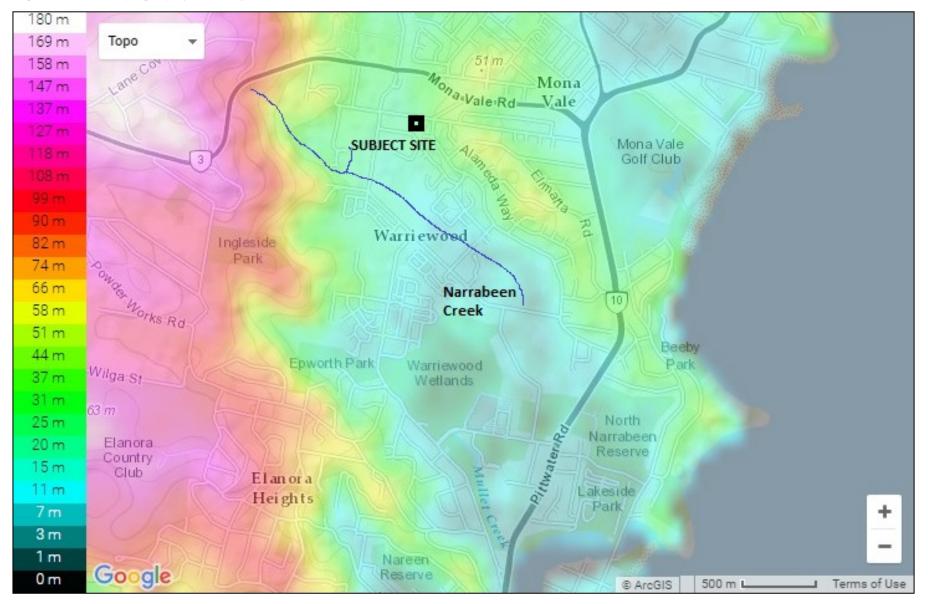

### 4.1 TOPOGRAPHY AND DRAINAGE

The following summary is based upon site inspection and review of elevation data and contour map information (Google Earth 2015; and NSW Globe 2013). A topographic map of the area surrounding the subject site is provided in Figure 6.

The following is inferred:

- > The subject site is positioned within a drainage catchment bounded by the following:
  - A gentle ridge that runs in a south-eastern direction from Mona Vale Road towards Beeby Park on the coast. The subject site is at the base of that ridge [the midpoint of the subject site frontage along Jubilee Avenue has an elevation of 20 m AHD (Australian Height Datum) as compared to the peak of the ridge 330 m due east with an elevation of 42 m AHD (on Vineyard Avenue)];
  - Mona Vale Road, approximately 290 m north of the subject site at an elevation of 24 m AHD;
  - Mona Vale Road drain and the top of the escarpment, approximately 1 km west of the site at an elevation of 100 m AHD; and
  - Narrabeen Creek that captures storm-water run-off from Mona Vale Road and areas south of Mona Vale Road between the escarpment and the fore mentioned gentle ridge to the east. Narrabeen Creek is located approximately 300 m south of the subject site.
- > The site slopes east to west-south-west at a gradient of approximately 1 in 30;
- > A shallow stormwater drain is located immediately beyond the western boundary of the site. Stormwater flows from this drain in a southern direction towards Narrabeen Creek; and
- > The south-western corner appears to be an area of poorer drainage as suggested by the presence of a silt pan and regular ponding of water after rainfall events (pers comm. Lee Richards, Director of Facilities, Blackmores Limited, 1<sup>st</sup> July 2016) (refer to Photo Plate 18). This area of the site correlates with the only region of the subject site predicted to be susceptible to minor overland flow according to the most recent flood model map information (Cardno 2013) (refer to Figure 7).