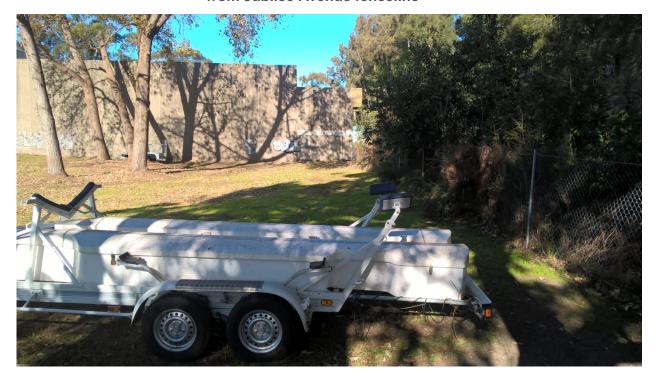

Photographic Plate 7: Sewer main access gatic located approximately 55 metres west of the Lot 201 / 202 DP 1019363 property boundary, southern perspective from Jubilee Avenue fenceline

Photographic Plate 8: Temporary storage of trailers at north and south western corners of the subject site, southern perspective