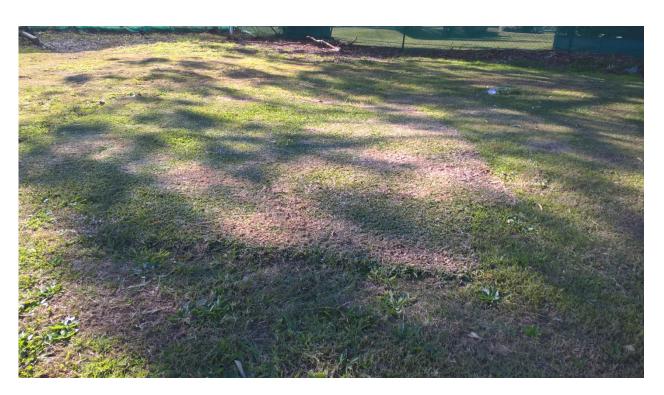

Photographic Plate 17: Recent soil loam placement and turf to improve site levels and grass cover north eastern area of subject site, north eastern perspective

Photographic Plate 18: South-western corner that appears to be an area of poorer drainage as suggested by the presence of a silt pan and regular ponding of water after rainfall events, south-western perspective