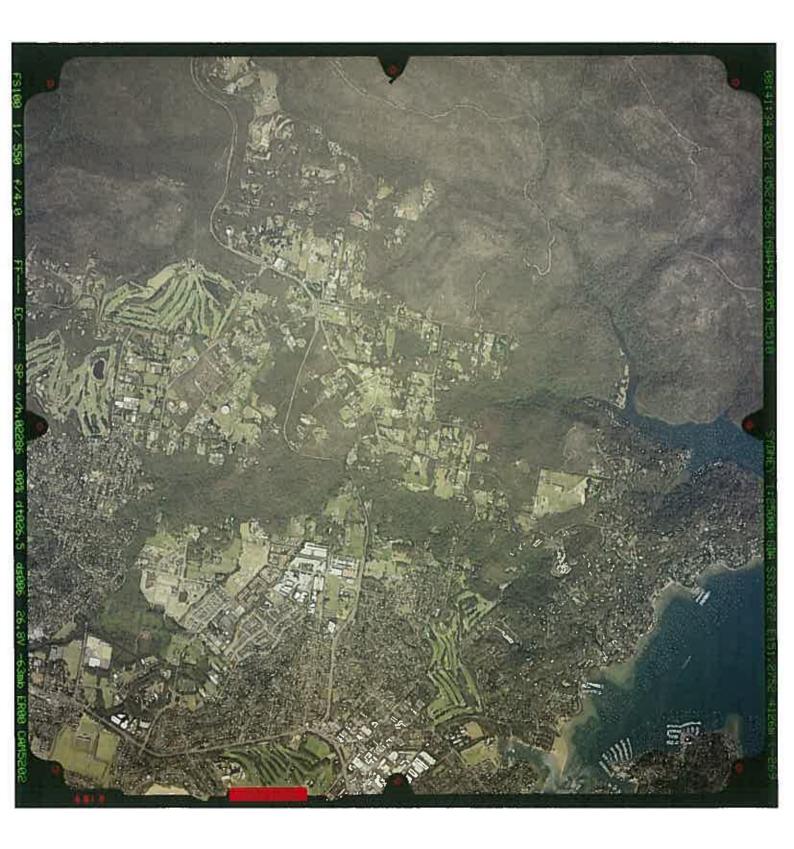

Table 3 (continued): Historical Aerial Photo Review

| Voor | Koy Sita Faaturaa                                                                                                                                                                                                                       |                                                                                                                                                                                                                                                                                                 | Beyond th                                                                          | e Site Boundary |                                                                                                                    |
|------|-----------------------------------------------------------------------------------------------------------------------------------------------------------------------------------------------------------------------------------------|-------------------------------------------------------------------------------------------------------------------------------------------------------------------------------------------------------------------------------------------------------------------------------------------------|------------------------------------------------------------------------------------|-----------------|--------------------------------------------------------------------------------------------------------------------|
| Year | Key Site Features                                                                                                                                                                                                                       | North                                                                                                                                                                                                                                                                                           | South                                                                              | East            | West                                                                                                               |
| 2005 | The site appears to be vacant open land (mowing lines are clearly visible) and no shed structures are present. Well developed trees are present in the south western and north western corners of the site.                             | Immediately north of Jubilee Avenue is vacant land with a few rural residential houses and sheds. Lay down areas for materials / equipment no longer evident. Business park development to the north-west is evident. To the north-east is the Pittwater RSL club and associated parking areas. | All areas to the south are now a mix of light commercial and suburban residential. | Unchanged.      | Unchanged immediately beyond the western boundary with an increase in light commercial development further beyond. |
| 2016 | Site is vacant open land with current land use as a short term car park for Blackmores staff and pasture for short term grazing by horses. Well developed trees are present in the south western and north western corners of the site. | Light commercial Blackmores Campus is immediately north of Jubilee Avenue. To the north-west are various business park facilities. To the north-east are sports fields and the Pittwater RSL club and associated parking areas.                                                                 | Relatively<br>unchanged - mix of<br>light commercial<br>and residential.           | Unchanged.      | Relatively unchanged -<br>predominantly light<br>commercial.                                                       |