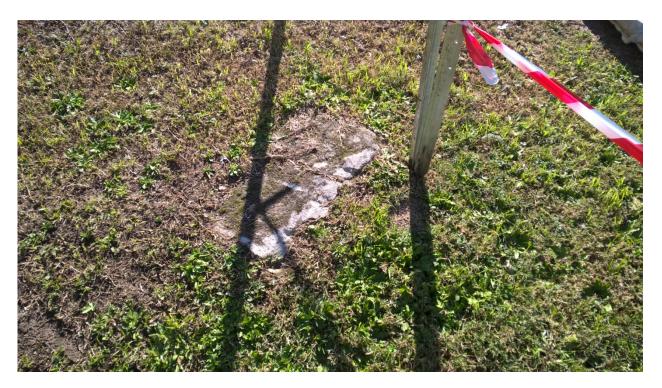

Photographic Plate 9: Possible footing of former fence post or small shed structure in north-western corner of the subject site, northern perspective

Photographic Plate 10: Possible footing of former fence post or small shed structure in south-western corner of the subject site, southern perspective

Photographic Plate 11: Possible footing of former fence post or small shed structure in south-western corner of the subject site

Photographic Plate 12: Possible footing of former fence post or small shed structure in south-western corner of the subject site, southern perspective