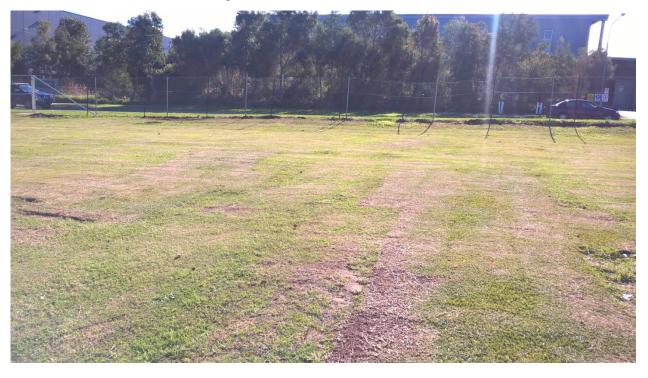

### LIST OF PHOTOGRAPHIC PLATES

Photographic Plate 1: North-western corner of the subject site, south-east perspective from Jubilee Avenue boundary fence line

Photographic Plate 2: North-eastern corner of the subject site, south-west perspective from Jubilee Avenue boundary fence line

Photographic Plate 3: Light commercial development to the west of the subject site, western perspective from Jubilee Avenue footpath

Photographic Plate 4: Blackmores Campus to the north of the subject site, northern perspective from Jubilee Avenue footpath

Photographic Plate 14: Concrete fragment within surface soils in south-east corner of subject site

Photographic Plate 15: Concrete fragment within surface soils in south eastern corner of subject site

Photographic Plate 16: Recent imported soil loam placement and turf to improve site levels and grass cover in middle area of subject site, northern perspective

Photographic Plate 17: Recent soil loam placement and turf to improve site levels and grass cover north eastern area of subject site, north eastern perspective

Photographic Plate 18: South-western corner that appears to be an area of poorer drainage as suggested by the presence of a silt pan and regular ponding of water after rainfall events, south-western perspective