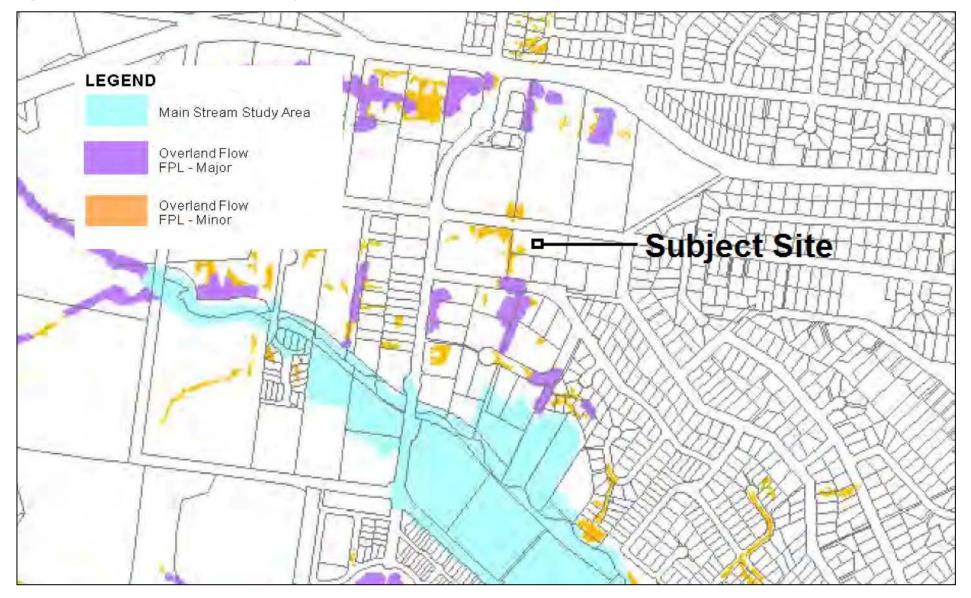

- > The land or part of the land in question is subject to Overland Flows and the Probable Maximum Flood and is therefore classified as Category 3 Overland Flow Path Minor under Schedule 4, Clause 7A of EP&A Regulations 2000. This classification pertains to properties generally outside the primary flood plain areas that are affected by flooding hazards associated with major stormwater drainage systems, overland paths or drainage easements (refer to Section 4.1 for drainage characteristics of the subject site);
- > The subject site is not part of Biodiversity Certified Land under Schedule 4, Clause 9A of EP&A Regulations 2000;
- > The subject site is not part of a Biobanking Agreement under Schedule 4, Clause 10 of EP&A Regulations 2000;
- > The subject site is not identified on a Bush Fire Prone Land map certified by the commissioner of the NSW Rural Fire service as being bush fire prone land as per the Rural Fires and Environmental Assessment Legislation Amendment Act 2002 No 67:
- > The subject site is not part of a Property Vegetation Plan under Schedule 4, Clause 12 of EP&A Regulations 2000; and
- > The subject site has no known matters arising under the CLM Act as per Section 59(2) of the CLM Act.

The following is inferred:

- > The subject site is positioned within a drainage catchment bounded by the following:
  - A gentle ridge that runs in a south-eastern direction from Mona Vale Road towards Beeby Park on the coast. The subject site is at the base of that ridge [the midpoint of the subject site frontage along Jubilee Avenue has an elevation of 20 m AHD (Australian Height Datum) as compared to the peak of the ridge 330 m due east with an elevation of 42 m AHD (on Vineyard Avenue)];
  - Mona Vale Road, approximately 290 m north of the subject site at an elevation of 24 m AHD;
  - Mona Vale Road drain and the top of the escarpment, approximately 1 km west of the site at an elevation of 100 m AHD; and
  - Narrabeen Creek that captures storm-water run-off from Mona Vale Road and areas south of Mona Vale Road between the escarpment and the fore mentioned gentle ridge to the east. Narrabeen Creek is located approximately 300 m south of the subject site.
- > The site slopes east to west-south-west at a gradient of approximately 1 in 30;
- > A shallow stormwater drain is located immediately beyond the western boundary of the site. Stormwater flows from this drain in a southern direction towards Narrabeen Creek; and
- > The south-western corner appears to be an area of poorer drainage as suggested by the presence of a silt pan and regular ponding of water after rainfall events (pers comm. Lee Richards, Director of Facilities, Blackmores Limited, 1<sup>st</sup> July 2016) (refer to Photo Plate 18). This area of the site correlates with the only region of the subject site predicted to be susceptible to minor overland flow according to the most recent flood model map information (Cardno 2013) (refer to Figure 7).