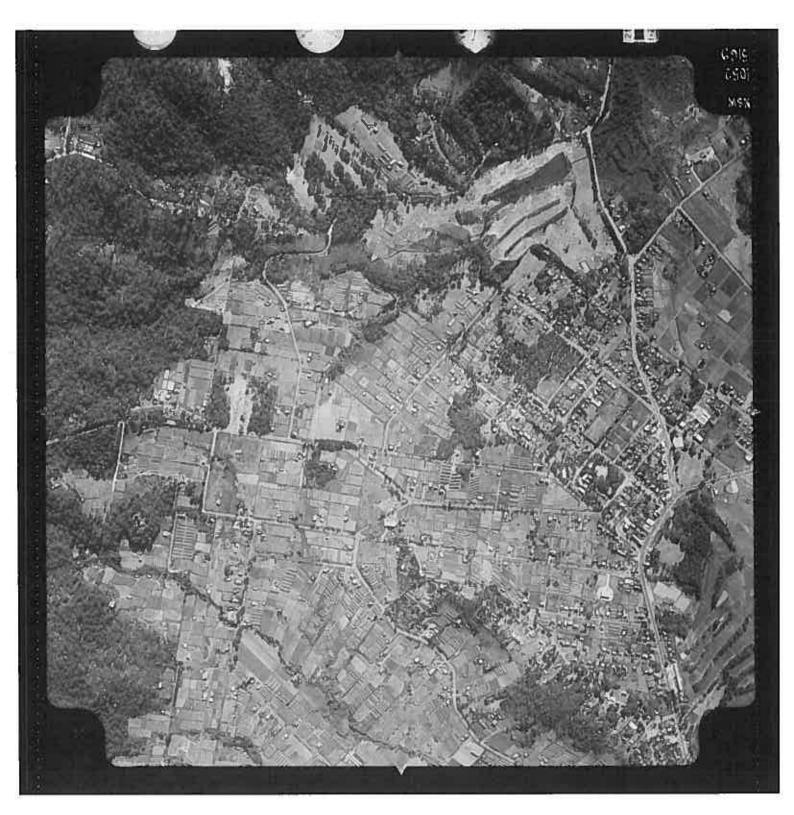

Table 3: Historical Aerial Photo Review

| Vasa | Van Cita Faatuura                                                                                                                                                                       |                                                                                                                | Beyond th                                                                                                                                                    | e Site Boundary                                                                                                                                                                                                                                                                                                                   |                                                                                             |
|------|-----------------------------------------------------------------------------------------------------------------------------------------------------------------------------------------|----------------------------------------------------------------------------------------------------------------|--------------------------------------------------------------------------------------------------------------------------------------------------------------|-----------------------------------------------------------------------------------------------------------------------------------------------------------------------------------------------------------------------------------------------------------------------------------------------------------------------------------|---------------------------------------------------------------------------------------------|
| Year | Key Site Features                                                                                                                                                                       | North                                                                                                          | South                                                                                                                                                        | East                                                                                                                                                                                                                                                                                                                              | West                                                                                        |
| 1955 | Market garden land use evident - upper eastern half of site open air garden beds and four greenhouses. Lower western half of site predominantly open pasture.                           | Similar market garden land use to the north of Jubilee Avenue and beyond (open air garden beds / greenhouses). | Similar market<br>garden land use to<br>the south and<br>beyond (open air<br>garden beds /<br>greenhouses).                                                  | Similar market garden land use to the east and beyond (open air garden beds / greenhouses).                                                                                                                                                                                                                                       | Similar market garden land use to the west and beyond (open air garden beds / greenhouses). |
| 1961 | Unchanged                                                                                                                                                                               | Unchanged                                                                                                      | Unchanged                                                                                                                                                    | Unchanged                                                                                                                                                                                                                                                                                                                         | Unchanged                                                                                   |
| 1970 | Market garden land use appears to have ceased. Open air garden beds or greenhouses no longer evident in the upper eastern half of the site. The entire site appears to be open pasture. | Market garden land use<br>continues to the north of<br>Jubilee Avenue and beyond.                              | Market garden land use continues immediately south of the site, however there appears to be an increase in rural residential dwellings further to the south. | Market garden land use appears to have ceased immediately east of the site. A small rural residential dwelling now abuts the north-eastern boundary and two residential dwellings have been constructed on the corner of Warriewood Road and Jubilee Avenue. Suburban residential land development now predominates further east. | Market garden land use still predominates immediately west and beyond.                      |