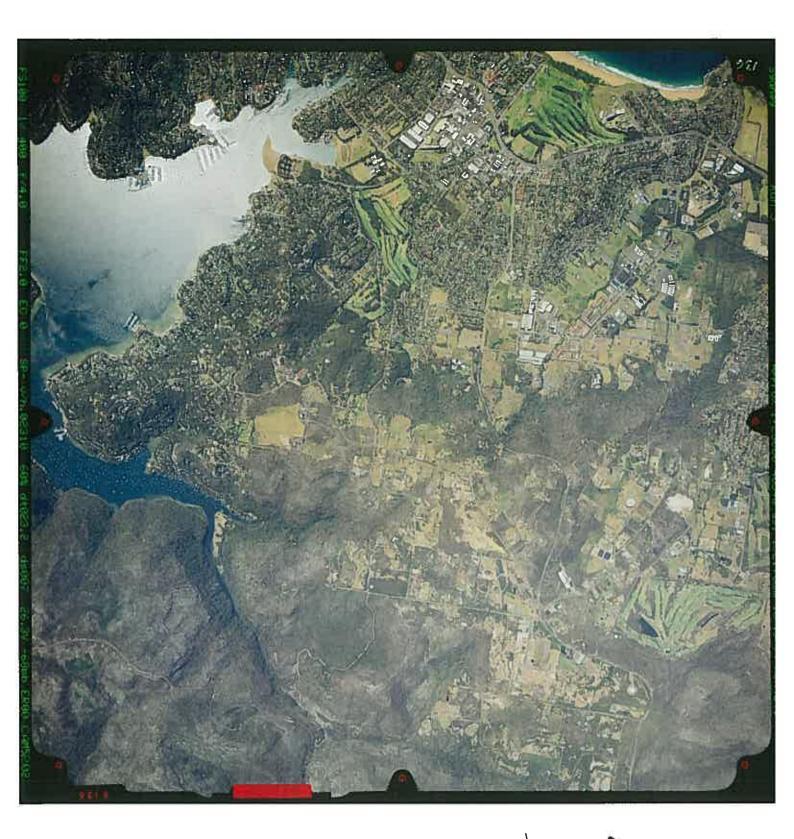

### 1.1.1 Site Identification

SNC-Lavalin was engaged by Blackmores Limited (Blackmores) to undertake a Phase 1 Environmental Site Assessment (Phase 1 ESA) for 15 Jubilee Avenue, Warriewood, NSW (refer to Figure 1 for subject site location).

# 2 SURROUNDING LAND USES AND ZONING

Surrounding land uses and zoning under the LEP currently comprise (refer to Figure 3 for zoning and Figure 4 for respective land titles where mentioned):

- > <u>To the north</u> the Blackmores Campus and other business office facilities predominates to the north and north-west between Jubilee Avenue and Mona Vale Road (zoning generally B7 Business Park). Suburban residential (zoned R2 Low Density Residential) predominates to the north-east between Jubilee Avenue and Mona Vale Road;
- To the west light commercial facilities predominates between the western boundary of the subject site and the north-south running section of Jubilee Avenue (zoning generally IN2 Light Industrial);
- > <u>To the south</u> light commercial facilities (zoned IN2 Light Industrial) predominates immediately south and south-west of the subject site through to the banks of Narrabeen Creek (zoned RE1 Public Recreation); Light commercial facilities are also present immediately to the south-east of the subject site and then suburban residential housing (zoned R3 Medium Density Residential) predominates further towards Narrabeen Creek; and
- > <u>To the east</u> a rural residential house with open space pasture for grazing and two suburban residential houses are immediately east of the subject site (all located on Lot 201 of DP 1019363 and zoned IN2 Light Industrial) and suburban residential housing (mixed zoning: R2 Low Density Residential and E4 Environmental Living) predominates further east towards Pittwater Road.