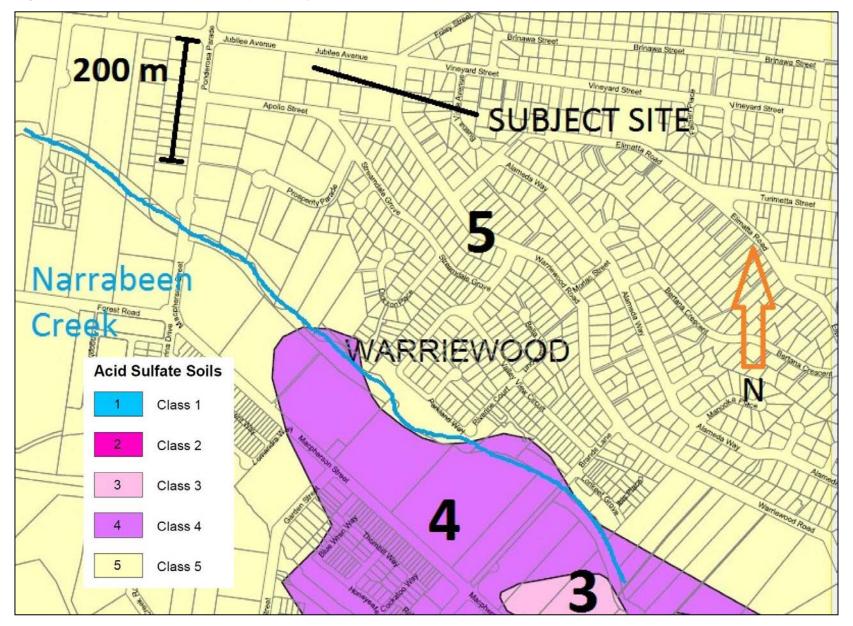

The following is inferred:

- > The subject site is positioned within a drainage catchment bounded by the following:
  - A gentle ridge that runs in a south-eastern direction from Mona Vale Road towards Beeby Park on the coast. The subject site is at the base of that ridge [the midpoint of the subject site frontage along Jubilee Avenue has an elevation of 20 m AHD (Australian Height Datum) as compared to the peak of the ridge 330 m due east with an elevation of 42 m AHD (on Vineyard Avenue)];
  - Mona Vale Road, approximately 290 m north of the subject site at an elevation of 24 m AHD;
  - Mona Vale Road drain and the top of the escarpment, approximately 1 km west of the site at an elevation of 100 m AHD; and
  - Narrabeen Creek that captures storm-water run-off from Mona Vale Road and areas south of Mona Vale Road between the escarpment and the fore mentioned gentle ridge to the east. Narrabeen Creek is located approximately 300 m south of the subject site.
- > The site slopes east to west-south-west at a gradient of approximately 1 in 30;
- > A shallow stormwater drain is located immediately beyond the western boundary of the site. Stormwater flows from this drain in a southern direction towards Narrabeen Creek; and
- > The south-western corner appears to be an area of poorer drainage as suggested by the presence of a silt pan and regular ponding of water after rainfall events (pers comm. Lee Richards, Director of Facilities, Blackmores Limited, 1<sup>st</sup> July 2016) (refer to Photo Plate 18). This area of the site correlates with the only region of the subject site predicted to be susceptible to minor overland flow according to the most recent flood model map information (Cardno 2013) (refer to Figure 7).