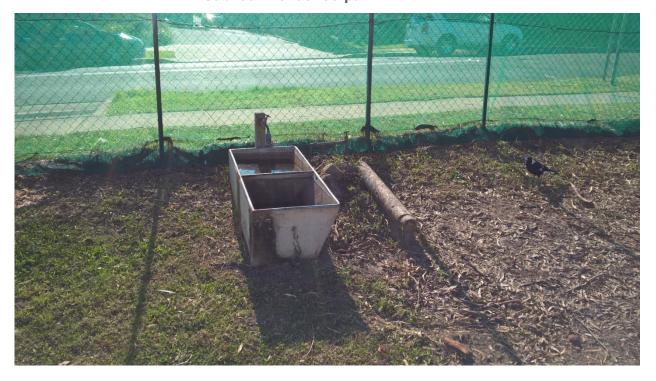

Photographic Plate 5: Rural residential (Lot 201 DP 1019363) to the east of the subject site and suburban residential further east, eastern perspective from Jubilee Avenue footpath

Photographic Plate 6: Stock drinking water trough on the eastern end of the northern boundary of the subject site, northern perspective