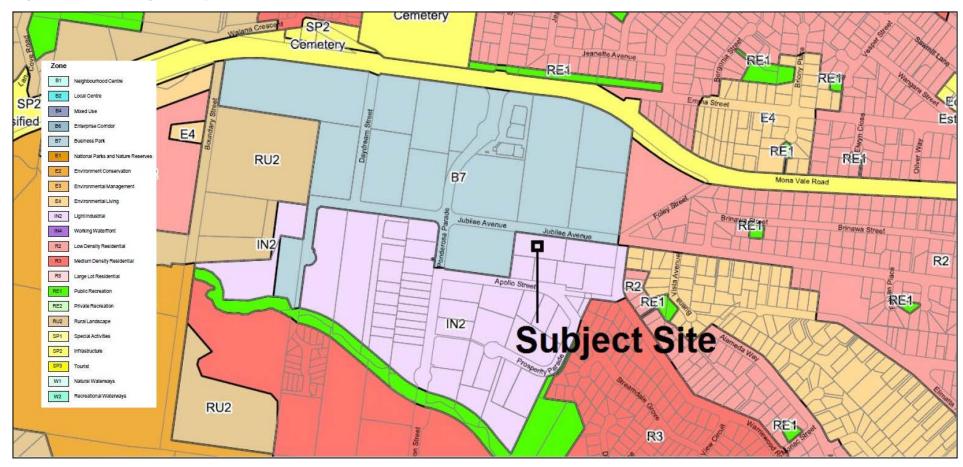

### 1.1.2 Planning Context

The subject site is currently zoned 'IN2 Light Industrial' [refer to Table 1 for land use objectives and permitted land uses under the Local Environmental Plan (LEP) (Pittwater 2014)]. Blackmores are currently lodging a planning proposal to the Northern Beaches Council for the rezoning of the subject site to 'B7 Business Park' (also refer to Table 1). The intended B7 Business Park zoning would match the zoning of their existing facility, the 'Blackmores Campus' across the road at 20 Jubilee Avenue.

# 2 SURROUNDING LAND USES AND ZONING

Surrounding land uses and zoning under the LEP currently comprise (refer to Figure 3 for zoning and Figure 4 for respective land titles where mentioned):

- > <u>To the north</u> the Blackmores Campus and other business office facilities predominates to the north and north-west between Jubilee Avenue and Mona Vale Road (zoning generally B7 Business Park). Suburban residential (zoned R2 Low Density Residential) predominates to the north-east between Jubilee Avenue and Mona Vale Road;
- To the west light commercial facilities predominates between the western boundary of the subject site and the north-south running section of Jubilee Avenue (zoning generally IN2 Light Industrial);
- > <u>To the south</u> light commercial facilities (zoned IN2 Light Industrial) predominates immediately south and south-west of the subject site through to the banks of Narrabeen Creek (zoned RE1 Public Recreation); Light commercial facilities are also present immediately to the south-east of the subject site and then suburban residential housing (zoned R3 Medium Density Residential) predominates further towards Narrabeen Creek; and
- > <u>To the east</u> a rural residential house with open space pasture for grazing and two suburban residential houses are immediately east of the subject site (all located on Lot 201 of DP 1019363 and zoned IN2 Light Industrial) and suburban residential housing (mixed zoning: R2 Low Density Residential and E4 Environmental Living) predominates further east towards Pittwater Road.