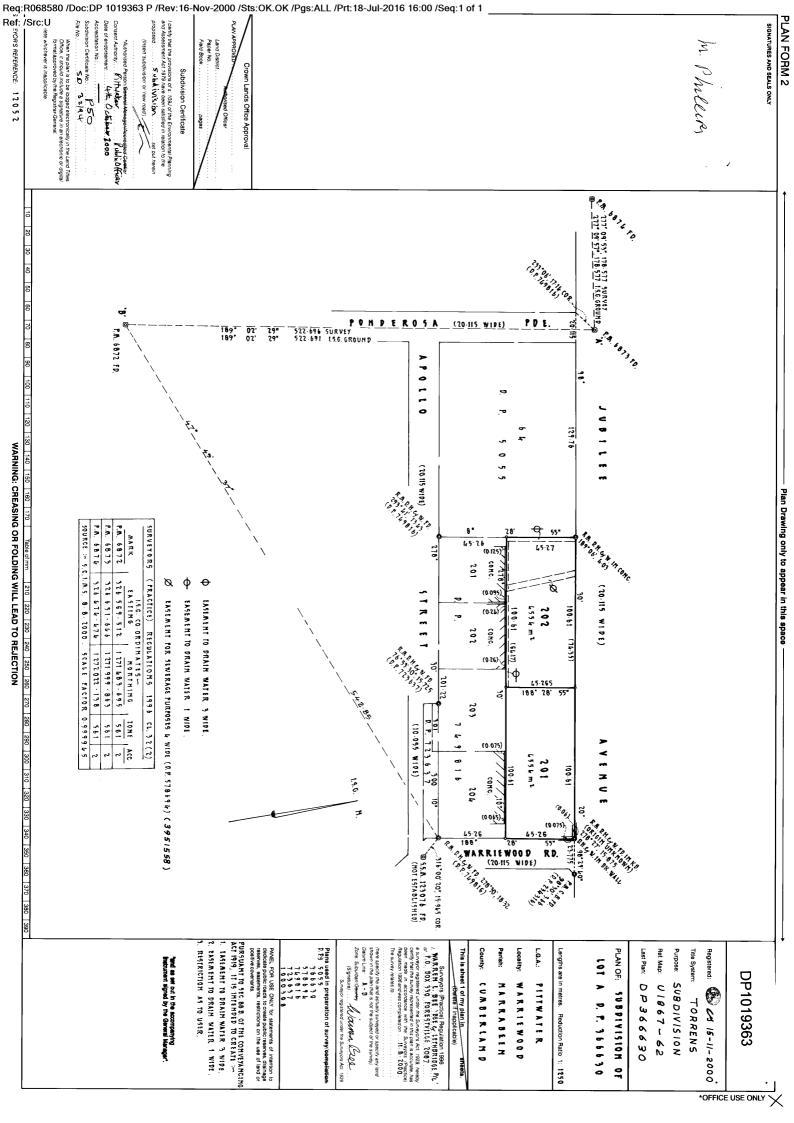

The subject site comprises Lot 202 of Deposited Plan (DP) 1019363 and has a surveyed area of 4555 m<sup>2</sup> (WMK 2016) (refer to Attachment 1 for all current land title records and cadastral mapping information). The subject site is currently an open space grassed area used as a short term overflow car park for Blackmores staff during large team event days and occasionally as a grazing area for horses (pers comm. Lee Richards, Director of Facilities, Blackmores Limited, 1<sup>st</sup> July 2016).

The following easements exist in relation to the subject site (refer to Figure 2):

- > Easement for a sewage main (4 metres wide) that runs south south-east and traverses the Jubilee Avenue front of the property approximately 65 metres west of the Lot 201 / 202 DP 1019363 property boundary;
- > Easement to drain storm water (3 metres wide) on the western boundary of Lot 202 of DP 1019363; and
- > Easement to drain storm water (1 metre wide) on the southern boundary of Lot 202 of DP 1019363.

The subject site became part of a market gardening operation after 1948 when a 4 acre parcel of land was purchased by market gardening farmer Traikos Ramos. This parcel of land approximates the following current land titles: Lot 201 and 202 of DP 1019363; Lot 504 of DP 773079; Lot 503 of DP 773791; SP37005; and SP73963 (refer to Figure 4).

- > The subject site (Lot 202 of DP 1019363) comprised: an open air garden; four greenhouses in the upper eastern half of the site; and open pasture in the lower western half of the site;
- > Lot 201 of DP 1019363 comprised: open air gardens and four green houses at the western end; an original primary rural residence in the south-eastern corner; and a secondary rural residence on the northern boundary (the same small fibro residential dwelling that is now immediately beyond the eastern boundary of the subject site);
- > Similar market garden land use to the north, west, south and further east; and
- > The closest suburban residential area was over 500 metres to the east in close proximity to Pittwater Road.