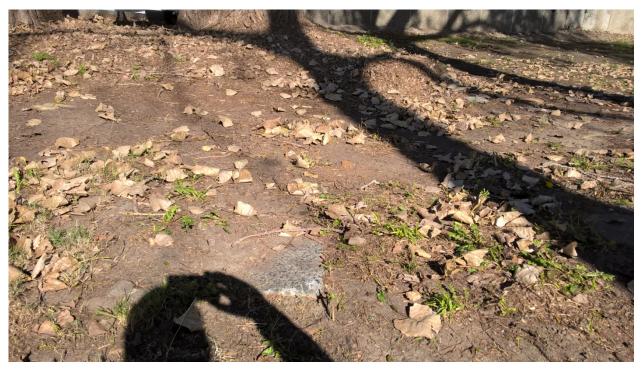

Photographic Plate 14: Concrete fragment within surface soils in south-east corner of subject site

Photographic Plate 15: Concrete fragment within surface soils in south eastern corner of subject site

Photographic Plate 16: Recent imported soil loam placement and turf to improve site levels and grass cover in middle area of subject site, northern perspective