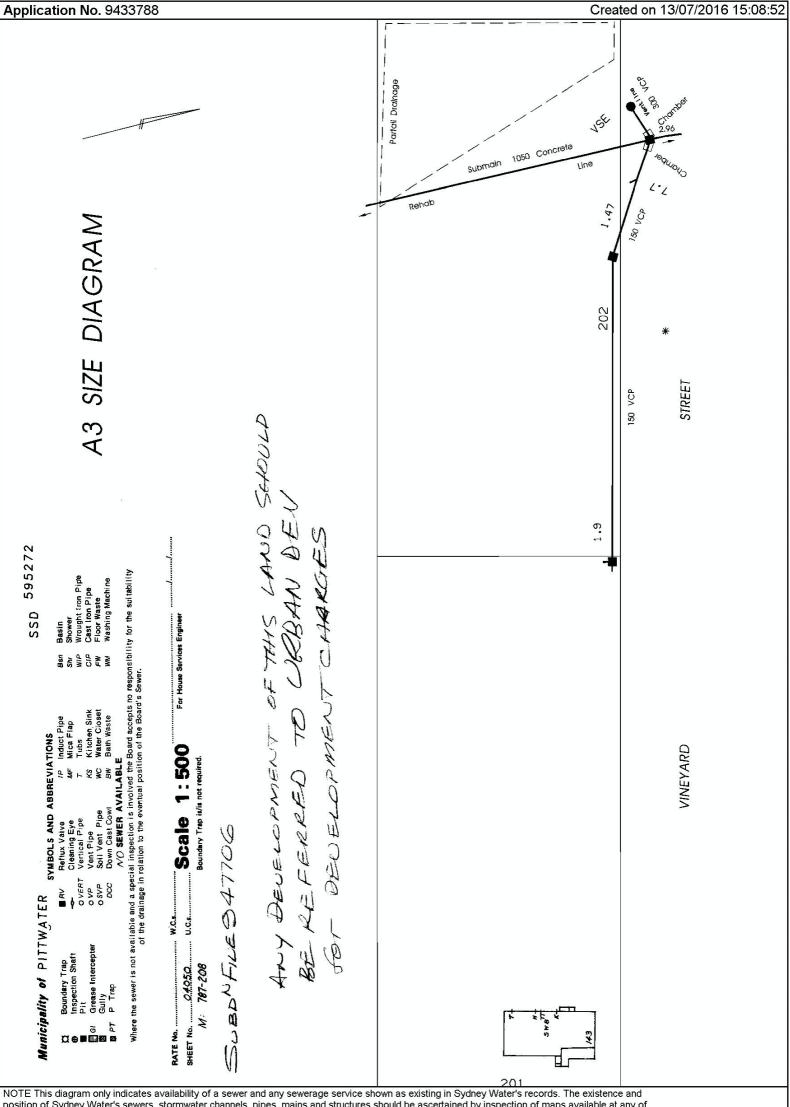

The following easements exist in relation to the subject site (refer to Figure 2):

- > Easement for a sewage main (4 metres wide) that runs south south-east and traverses the Jubilee Avenue front of the property approximately 65 metres west of the Lot 201 / 202 DP 1019363 property boundary;
- > Easement to drain storm water (3 metres wide) on the western boundary of Lot 202 of DP 1019363; and
- > Easement to drain storm water (1 metre wide) on the southern boundary of Lot 202 of DP 1019363.

### 3.5 Waste Service Infrastructure

The only known waste service infrastructure are sewage mains (refer to Attachment 9 for the sewer service plan). The sewage mains comprise:

- A line that runs east-west across the Jubilee Avenue front of the property to an access point located approximately 55 metres west of the Lot 201 / 202 DP 1019363 property boundary (refer to Photo Plate 7); and
- A line that runs south to south-east and traverses the Jubilee Avenue front of the property approximately 65 metres west of the Lot 201 / 202 DP 1019363 property boundary.