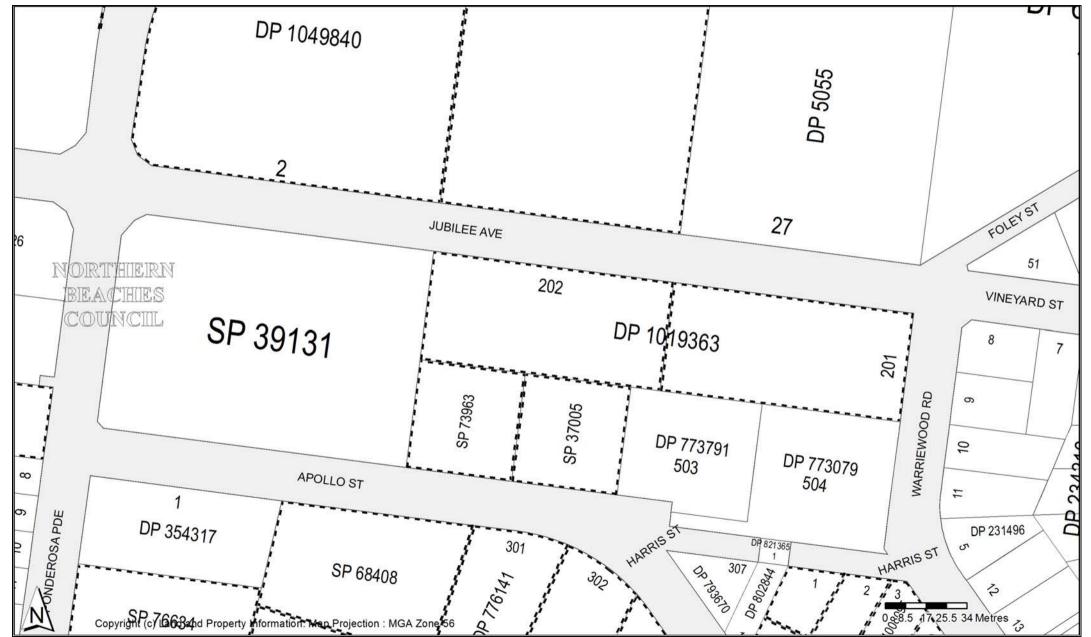

# 2 SURROUNDING LAND USES AND ZONING

Surrounding land uses and zoning under the LEP currently comprise (refer to Figure 3 for zoning and Figure 4 for respective land titles where mentioned):

- > <u>To the north</u> the Blackmores Campus and other business office facilities predominates to the north and north-west between Jubilee Avenue and Mona Vale Road (zoning generally B7 Business Park). Suburban residential (zoned R2 Low Density Residential) predominates to the north-east between Jubilee Avenue and Mona Vale Road;
- To the west light commercial facilities predominates between the western boundary of the subject site and the north-south running section of Jubilee Avenue (zoning generally IN2 Light Industrial);
- > <u>To the south</u> light commercial facilities (zoned IN2 Light Industrial) predominates immediately south and south-west of the subject site through to the banks of Narrabeen Creek (zoned RE1 Public Recreation); Light commercial facilities are also present immediately to the south-east of the subject site and then suburban residential housing (zoned R3 Medium Density Residential) predominates further towards Narrabeen Creek; and
- > <u>To the east</u> a rural residential house with open space pasture for grazing and two suburban residential houses are immediately east of the subject site (all located on Lot 201 of DP 1019363 and zoned IN2 Light Industrial) and suburban residential housing (mixed zoning: R2 Low Density Residential and E4 Environmental Living) predominates further east towards Pittwater Road.

The subject site became part of a market gardening operation after 1948 when a 4 acre parcel of land was purchased by market gardening farmer Traikos Ramos. This parcel of land approximates the following current land titles: Lot 201 and 202 of DP 1019363; Lot 504 of DP 773079; Lot 503 of DP 773791; SP37005; and SP73963 (refer to Figure 4).

- > The subject site (Lot 202 of DP 1019363) comprised: an open air garden; four greenhouses in the upper eastern half of the site; and open pasture in the lower western half of the site;
- > Lot 201 of DP 1019363 comprised: open air gardens and four green houses at the western end; an original primary rural residence in the south-eastern corner; and a secondary rural residence on the northern boundary (the same small fibro residential dwelling that is now immediately beyond the eastern boundary of the subject site);
- > Similar market garden land use to the north, west, south and further east; and
- > The closest suburban residential area was over 500 metres to the east in close proximity to Pittwater Road.