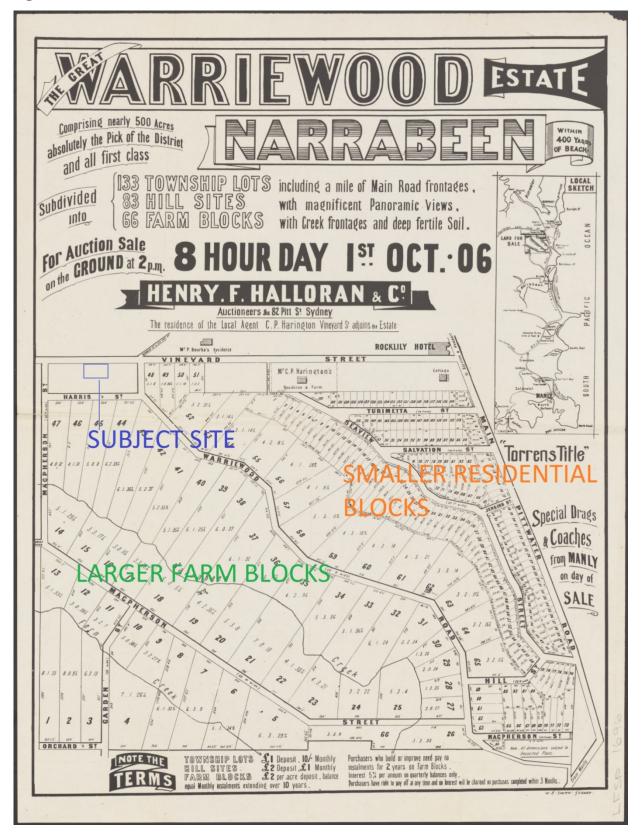

### 3.1 LOCAL SITE HISTORY

In 1906 approximately 500 acres of land immediately south and east of the subject site was subdivided and advertised for sale by Henry F. Halloran & Co as the 'The Great Warriewood Estate' (Macleod 2010; Gojak 2009; Halloran 1906). As shown in Figure 5, the subject site is positioned immediately beyond the north eastern corner of intended farm blocks and several hundred metres west of intended residential blocks (Halloran 1906).

The sales pitch to farmers was a 'salubrious' climate and a 'sheltered vale' protected from adverse winds and high quality soil to such an extent it was claimed, 'Mr Duffy, [who] with no labour but his own, obtained 43 pounds of peas from an acre and a quarter which less than a year before was bush-land."