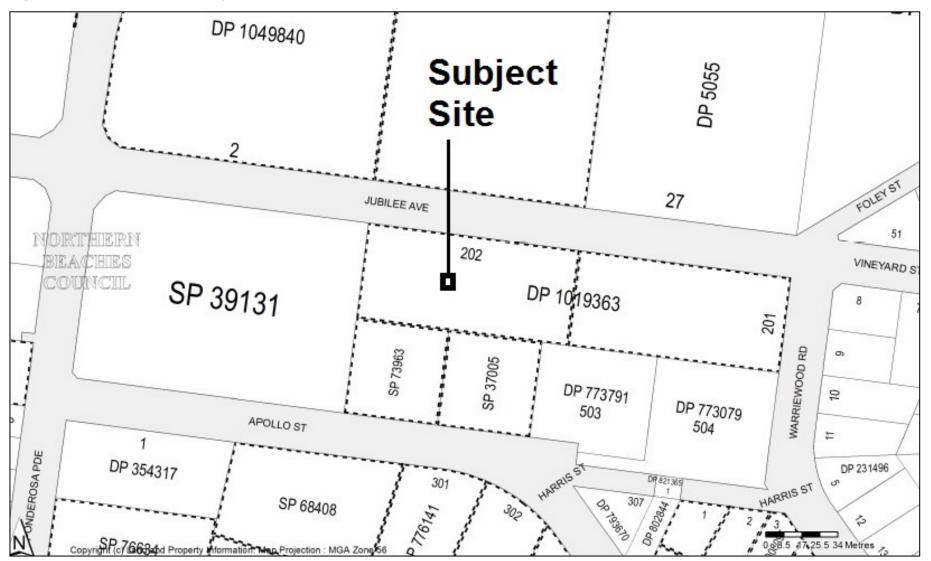

The subject site comprises Lot 202 of Deposited Plan (DP) 1019363 and has a surveyed area of 4555 m<sup>2</sup> (WMK 2016) (refer to Attachment 1 for all current land title records and cadastral mapping information). The subject site is currently an open space grassed area used as a short term overflow car park for Blackmores staff during large team event days and occasionally as a grazing area for horses (pers comm. Lee Richards, Director of Facilities, Blackmores Limited, 1<sup>st</sup> July 2016).

The following easements exist in relation to the subject site (refer to Figure 2):

- > Easement for a sewage main (4 metres wide) that runs south south-east and traverses the Jubilee Avenue front of the property approximately 65 metres west of the Lot 201 / 202 DP 1019363 property boundary;
- > Easement to drain storm water (3 metres wide) on the western boundary of Lot 202 of DP 1019363; and
- > Easement to drain storm water (1 metre wide) on the southern boundary of Lot 202 of DP 1019363.

The subject site became part of a market gardening operation after 1948 when a 4 acre parcel of land was purchased by market gardening farmer Traikos Ramos. This parcel of land approximates the following current land titles: Lot 201 and 202 of DP 1019363; Lot 504 of DP 773079; Lot 503 of DP 773791; SP37005; and SP73963 (refer to Figure 4).