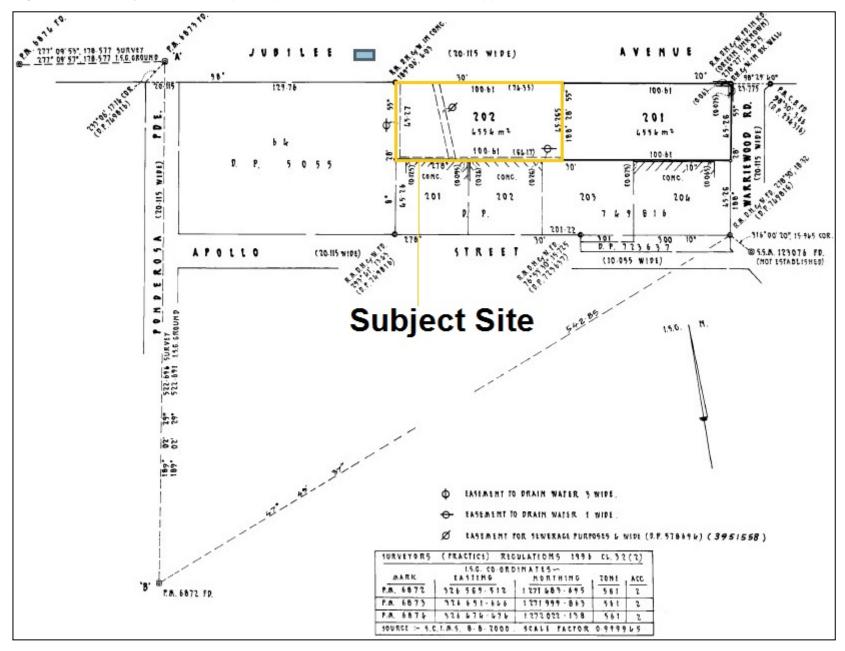

The subject site comprises Lot 202 of Deposited Plan (DP) 1019363 and has a surveyed area of 4555 m<sup>2</sup> (WMK 2016) (refer to Attachment 1 for all current land title records and cadastral mapping information). The subject site is currently an open space grassed area used as a short term overflow car park for Blackmores staff during large team event days and occasionally as a grazing area for horses (pers comm. Lee Richards, Director of Facilities, Blackmores Limited, 1<sup>st</sup> July 2016).

The following easements exist in relation to the subject site (refer to Figure 2):

- > Easement for a sewage main (4 metres wide) that runs south south-east and traverses the Jubilee Avenue front of the property approximately 65 metres west of the Lot 201 / 202 DP 1019363 property boundary;
- > Easement to drain storm water (3 metres wide) on the western boundary of Lot 202 of DP 1019363; and
- > Easement to drain storm water (1 metre wide) on the southern boundary of Lot 202 of DP 1019363.