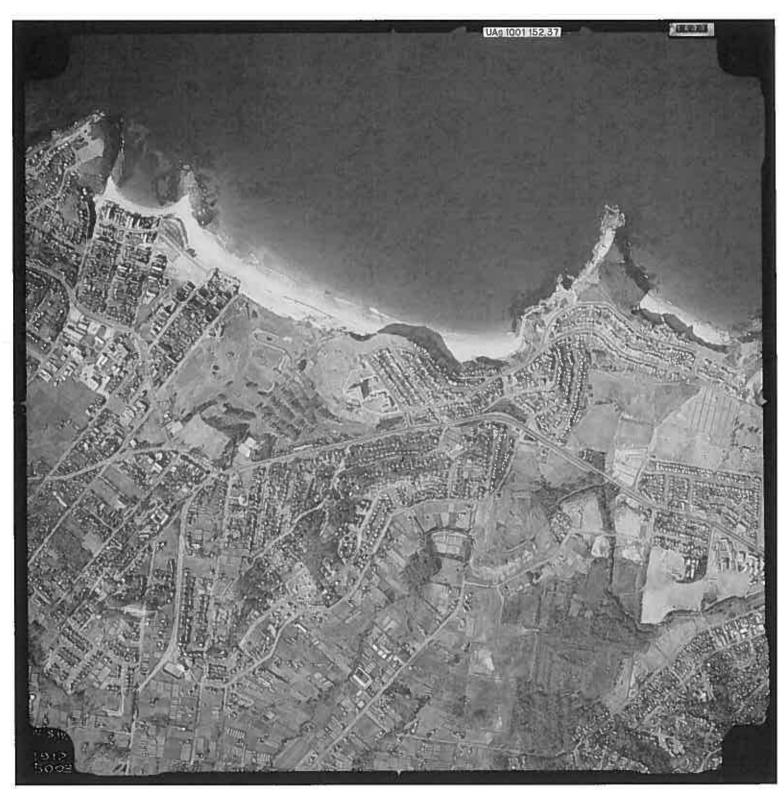

Table 3 (continued): Historical Aerial Photo Review

| Vacu | Kay Sita Factures                                                                                                                                                                                                                      |                                                                                                                                                                                                        | Beyond th                                                                                                                                                                                             | e Site Boundary                                                                                                                                                                                                                 |                                                                                                                                |
|------|----------------------------------------------------------------------------------------------------------------------------------------------------------------------------------------------------------------------------------------|--------------------------------------------------------------------------------------------------------------------------------------------------------------------------------------------------------|-------------------------------------------------------------------------------------------------------------------------------------------------------------------------------------------------------|---------------------------------------------------------------------------------------------------------------------------------------------------------------------------------------------------------------------------------|--------------------------------------------------------------------------------------------------------------------------------|
| Year | Key Site Features                                                                                                                                                                                                                      | North                                                                                                                                                                                                  | South                                                                                                                                                                                                 | East                                                                                                                                                                                                                            | West                                                                                                                           |
| 1982 | Site appears to be open pasture. Two small sheds have been constructed in the south western corner of the site and the lower western section appears to have been fenced off (possible use as a holding pen and feed area for horses). | Market garden land use continues to the north of Jubilee Avenue. Suburban residential development established north of Mona Vale Road.                                                                 | Land immediately south is now vacant open pasture. Rural residential and market garden land use still predominates south of Harris Street.                                                            | Area immediately east of the site remains open pasture with a rural residential dwelling and a few small sheds on the eastern boundary. Suburban residential housing predominates approaching Warriewood Road and further east. | Market garden land use still predominates immediately west and beyond with a moderate increase in rural residential dwellings. |
| 1994 | The entire site appears to be vacant open pasture with trees now established in the south western and north western corners of the site. A small shed structure is evident in the south eastern corner.                                | The majority of market garden land use north of Jubilee Avenue and south of Mona Vale Road has ceased. It now comprises rural residential housing, sheds and lay down areas for materials / equipment. | Light commercial factories are evident beyond the southern boundary of the site. Land beyond Harris and Apollo has mixed use (light commercial / residential / unoccupied former market garden land). | Unchanged.                                                                                                                                                                                                                      | Light commercial factories are evident beyond the western boundary of the site and beyond.                                     |