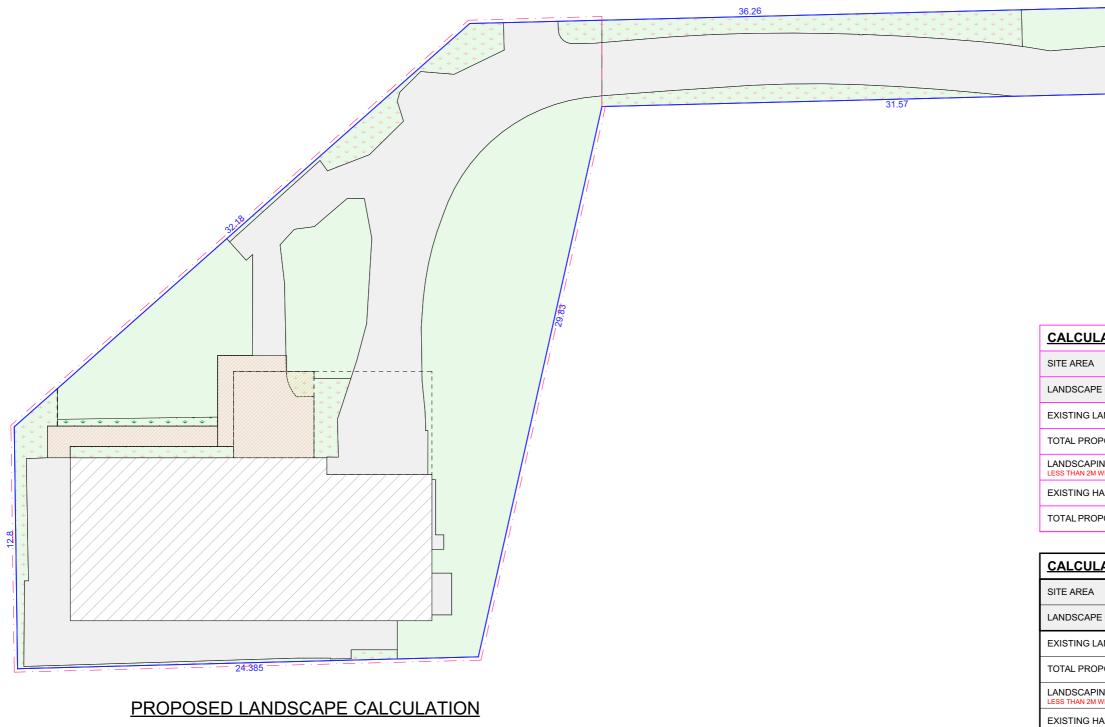

TOTAL PROP

| TRUE NORTH:                             | NOTES (E & OE)                                                                                                                                                                                                                                                     | II Drafting                                | REV: DATE:   | DESCRIPTION:            | PROPOSED ALTERATIONS AND ADDITIONS | JOB No: | DRAWN BY: | SCALE:      |                   |
|-----------------------------------------|--------------------------------------------------------------------------------------------------------------------------------------------------------------------------------------------------------------------------------------------------------------------|--------------------------------------------|--------------|-------------------------|------------------------------------|---------|-----------|-------------|-------------------|
|                                         | <ul> <li>All structures including stormwater &amp; drainage to engineer's details.</li> <li>Do not obtain dimensions by scaling drawings.</li> </ul>                                                                                                               | JJ Drafting                                | A 18.11.2024 | PRELIM DRAWINGS         | 7A NULGARRA STREET FRENCHS FOREST  |         |           |             |                   |
|                                         | All dimensions are to be checked on site prior to starting work.                                                                                                                                                                                                   | Australia P/L.                             | B 07.01.2025 | PRELIM DRAWINGS REVISED |                                    | 1317/24 | BC        | 1:200 @ A3  | ACCREDITED        |
|                                         | <ul> <li>These drawings are to be read in conjunction with all other consultant's drawings and<br/>specifications.</li> </ul>                                                                                                                                      | 26/90 Mona Vale Road, Mona Vale, NSW, 2103 | C 13.01.2025 | ROOF REVISED            | CLIENT:                            | 1011/24 |           |             | BUILDING DESIGNER |
|                                         | All workmanship & materials shall be in accordance with the requirements of current editions including amendments of the National Construction Code, relevant Australian Standards & local                                                                         |                                            | D 10.02.2025 | ROOF REVISED            | ROMMI AND NICK                     |         | DATE:     | DRAWING No: |                   |
|                                         | <ul> <li>New materials are to be used throughout unless otherwise noted.</li> <li>New materials are to be used throughout unless otherwise noted.</li> <li>Concrete footings, slab, structural beams or any other structural members are to be designed</li> </ul> | Mob. 0414 717 541   ACN 651 693 346        | E 18.02.2025 | DA DRAWING REVISION     | DRAWING TITLE:                     |         |           |             | CHECKED BY:       |
|                                         |                                                                                                                                                                                                                                                                    | Email enquiries@iidrafting.com.au          | F 24.02.2025 | DA DRAWING REVISION     |                                    |         | OCT/24    | DA.14       | JJ                |
| , , , , , , , , , , , , , , , , , , , , | by a practicing engineer.                                                                                                                                                                                                                                          | www.jjdrafting.com.au                      | G 05.03.2025 | DA DRAWING REVISION     | LANDSCAPE AREA CALCULATION         |         |           |             |                   |

| ATIONS NOT INCLUDING RIGHT OF CARRIAGEWAY |                                                                                                                                                              |       |                     |  |  |  |  |
|-------------------------------------------|--------------------------------------------------------------------------------------------------------------------------------------------------------------|-------|---------------------|--|--|--|--|
|                                           |                                                                                                                                                              |       | 696.5m <sup>2</sup> |  |  |  |  |
| E CONTROL                                 |                                                                                                                                                              | 40%   | 278.6m <sup>2</sup> |  |  |  |  |
| ANDSCAPED AREA                            |                                                                                                                                                              | 36.4% | 253.3m <sup>2</sup> |  |  |  |  |
| POSED LANDSCAPED AREA                     | $\downarrow$                                                                                                                                                 | 36.4% | 253.4m <sup>2</sup> |  |  |  |  |
| ING NOT COUNTED<br>WIDE NOT COUNTED       | $\begin{array}{c} \downarrow \\ \downarrow $ |       | 46.5m <sup>2</sup>  |  |  |  |  |
| IARD SURFACE AREA                         |                                                                                                                                                              |       | 391.4m <sup>2</sup> |  |  |  |  |
| POSED HARD SURFACE AREA                   |                                                                                                                                                              |       | 397.1m <sup>2</sup> |  |  |  |  |

| ATIONS                              |                                    |       |                     |  |  |  |  |
|-------------------------------------|------------------------------------|-------|---------------------|--|--|--|--|
|                                     |                                    |       | 902.1m <sup>2</sup> |  |  |  |  |
| E CONTROL                           |                                    | 40%   | 360.8m <sup>2</sup> |  |  |  |  |
| ANDSCAPED AREA                      |                                    | 29.4% | 265m <sup>2</sup>   |  |  |  |  |
| POSED LANDSCAPED AREA               | $\downarrow \downarrow \downarrow$ | 29.5% | 265.5m <sup>2</sup> |  |  |  |  |
| ING NOT COUNTED<br>WIDE NOT COUNTED |                                    |       | 97.6m <sup>2</sup>  |  |  |  |  |
| IARD SURFACE AREA                   |                                    |       | 533.7m <sup>2</sup> |  |  |  |  |
| POSED HARD SURFACE AREA             |                                    |       | 539.3m <sup>2</sup> |  |  |  |  |