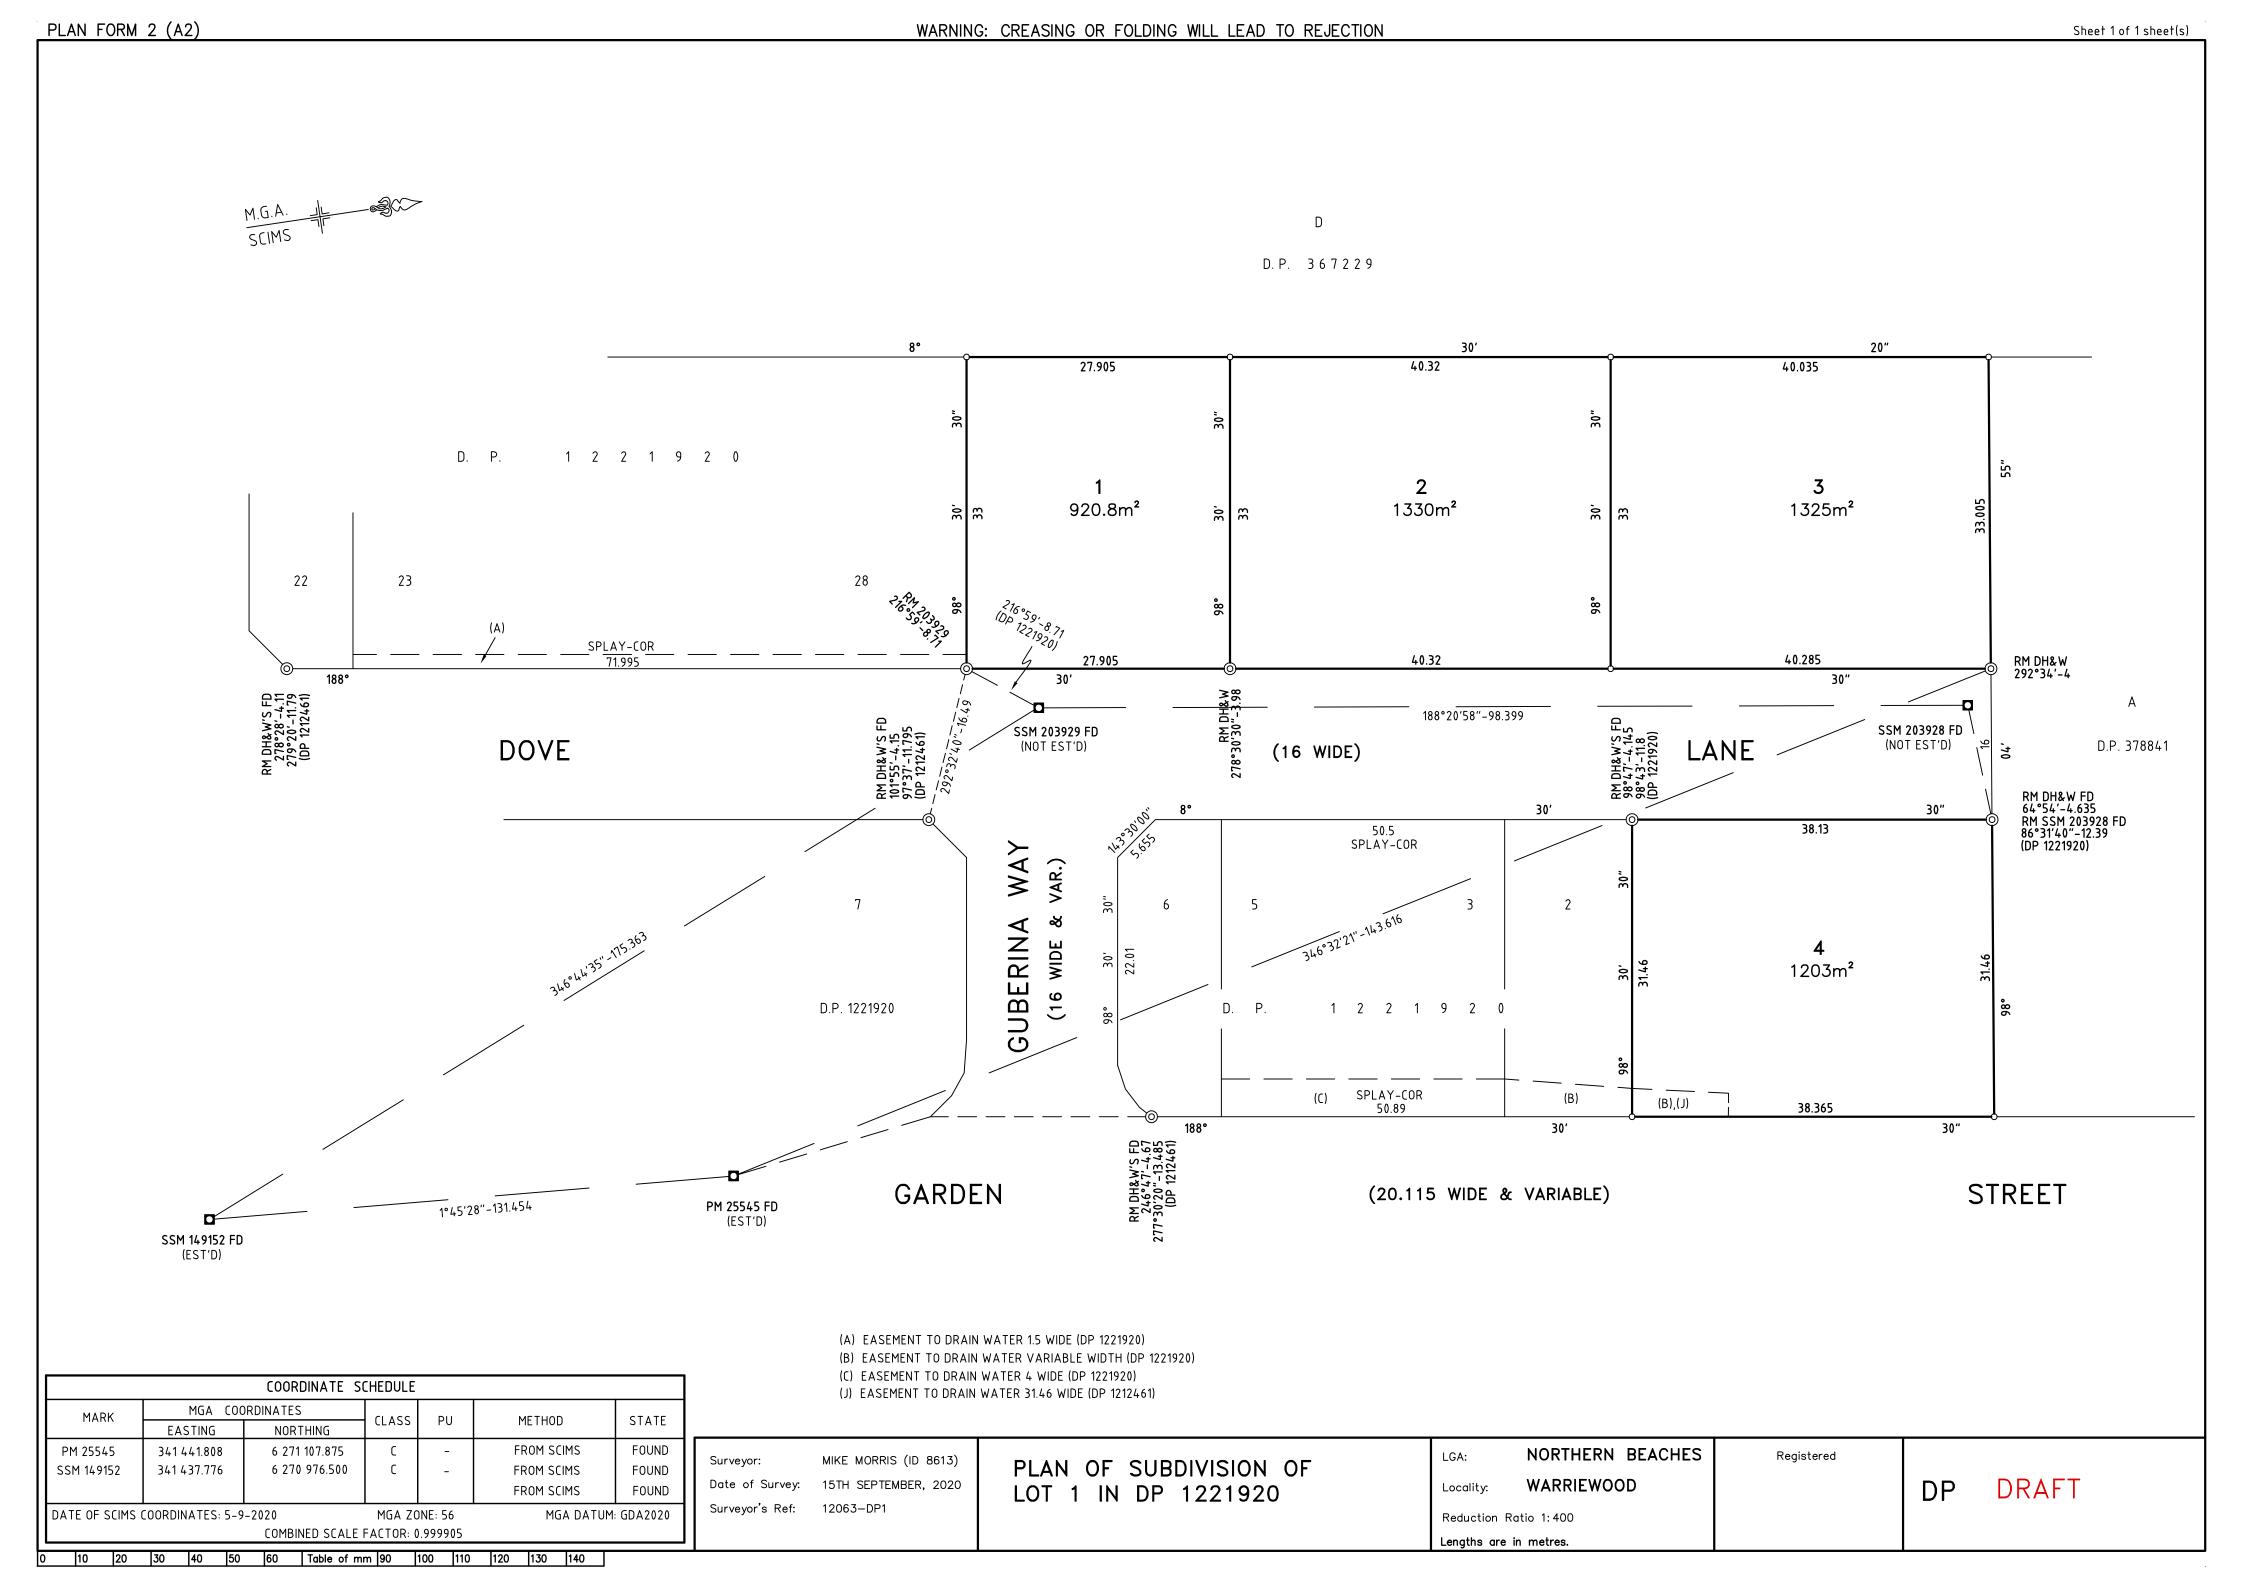

| LOT No. | ADDRESS<br>No. | ROAD NAME | ROAD TYPE | LOCALITY   |
|---------|----------------|-----------|-----------|------------|
| 1       |                | DOVE      | LANE      | WARRIEWOOD |
| 2       |                | DOVE      | LANE      | WARRIEWOOD |
| 3       |                | DOVE      | LANE      | WARRIEWOOD |
| 4       |                | DOVE      | LANE      | WARRIEWOOD |