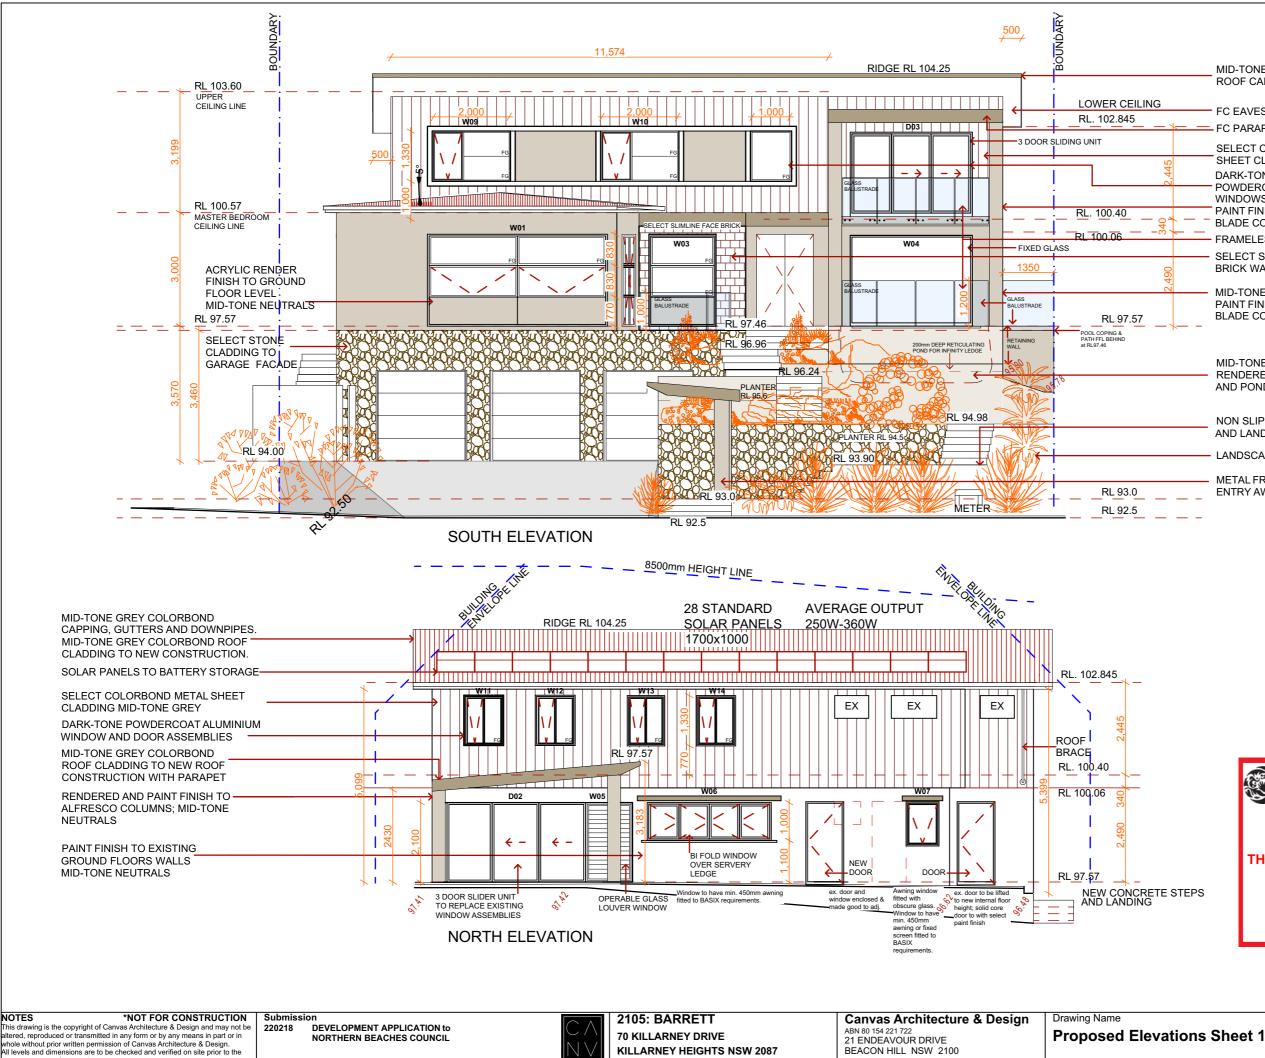

| MID-TONE GREY COLORBOND<br>ROOF CAPPING                                                                                                                                             |
|-------------------------------------------------------------------------------------------------------------------------------------------------------------------------------------|
| FC EAVES LINING<br>FC PARAPET LINING                                                                                                                                                |
| <br>SELECT COLORBOND METAL<br>SHEET CLADDING MID-TONE GREY<br>DARK-TONE ALUMINIUM FRAMED<br>POWDERCOAT DOORS AND<br>WINDOWS THROUGHOUT<br>PAINT FINISH TO RENDERED<br>BLADE COLUMNS |
| <br>FRAMELESS GLASS BALUSTRADE                                                                                                                                                      |
| <br>SELECT SLIMLINE GLAZED FACE<br>BRICK WALL                                                                                                                                       |
| <br>MID-TONE NEUTRALS<br>PAINT FINISH TO RENDERED<br>BLADE COLUMNS                                                                                                                  |
| <br>MID-TONE NEUTRALS PAINTED<br>RENDERED RETAINING WALLS<br>AND POND                                                                                                               |
| <br>NON SLIP SELECT TILES TO STEPS<br>AND LANDINGS                                                                                                                                  |
| <br>LANDSCAPING TO FUTURE DETAIL                                                                                                                                                    |
| <br>METAL FRAME CANTILEVERED<br>ENTRY AWING                                                                                                                                         |
|                                                                                                                                                                                     |