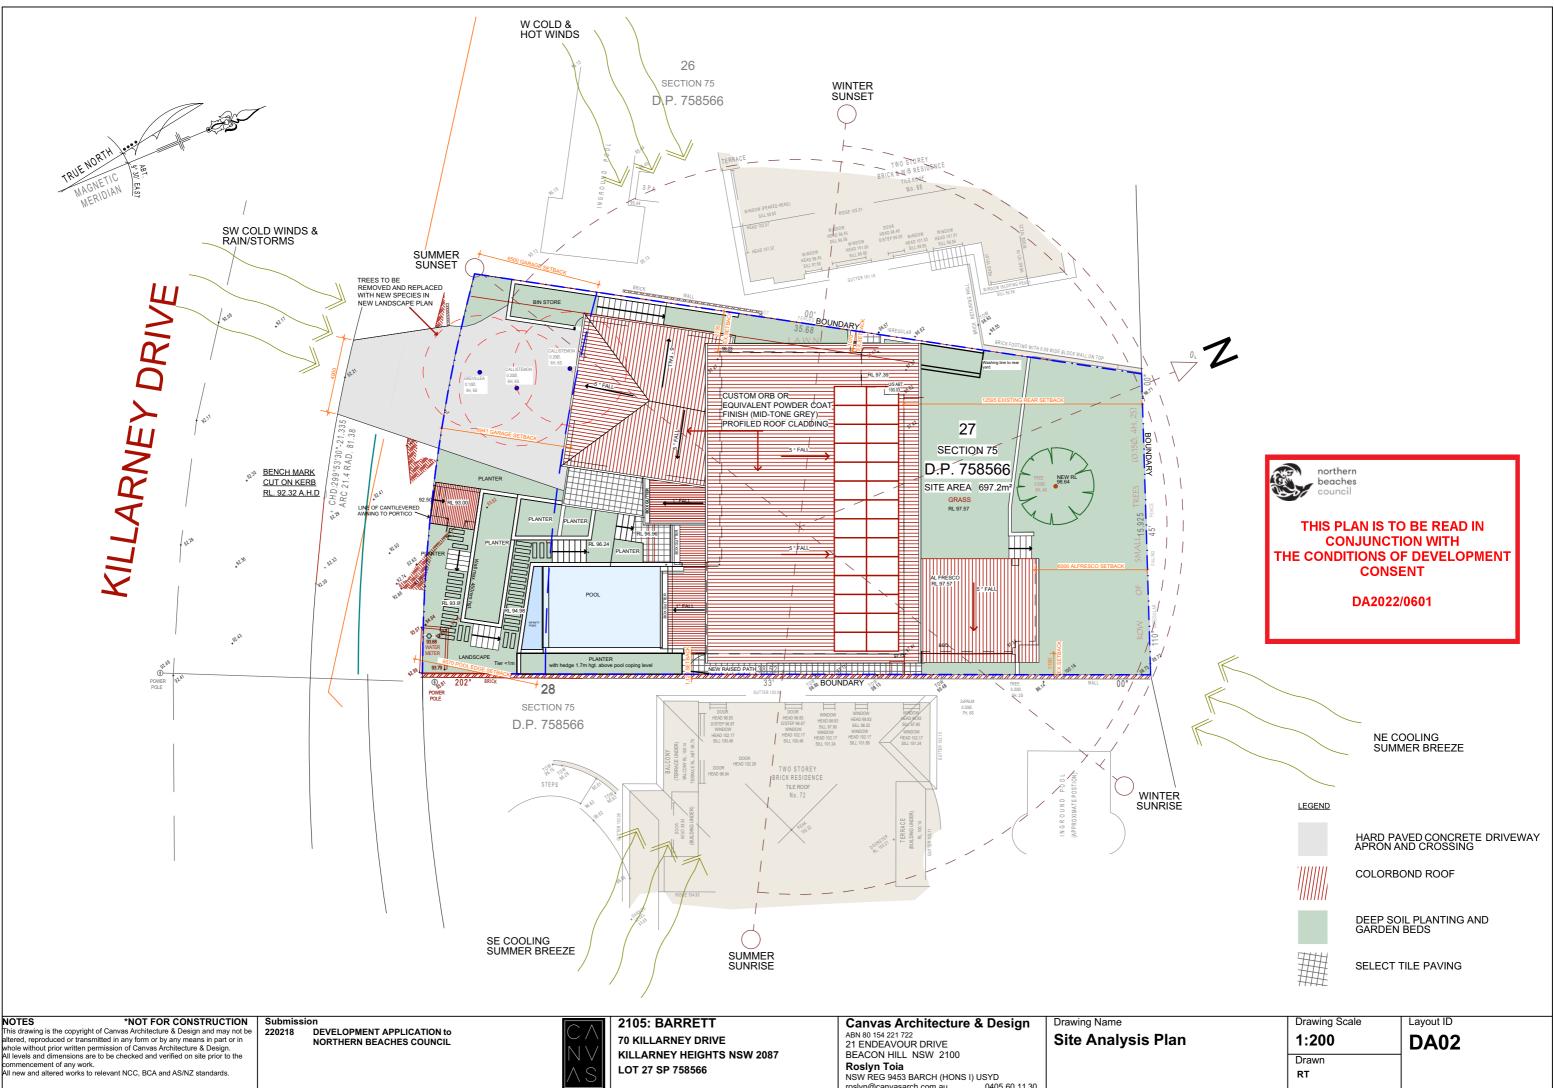

NSW REG 9453 BARCH (HONS I) USYD roslyn@canvasarch.com.au 0405 60 11 30

commencement of any work. new and altered works to relevant NCC, BCA and AS/NZ standards

LOT 27 SP 758566

Roslyn Toia NSW REG 9453 BARCH (HONS I) USYD roslyn@canvasarch.com.au 0405 60 11 30