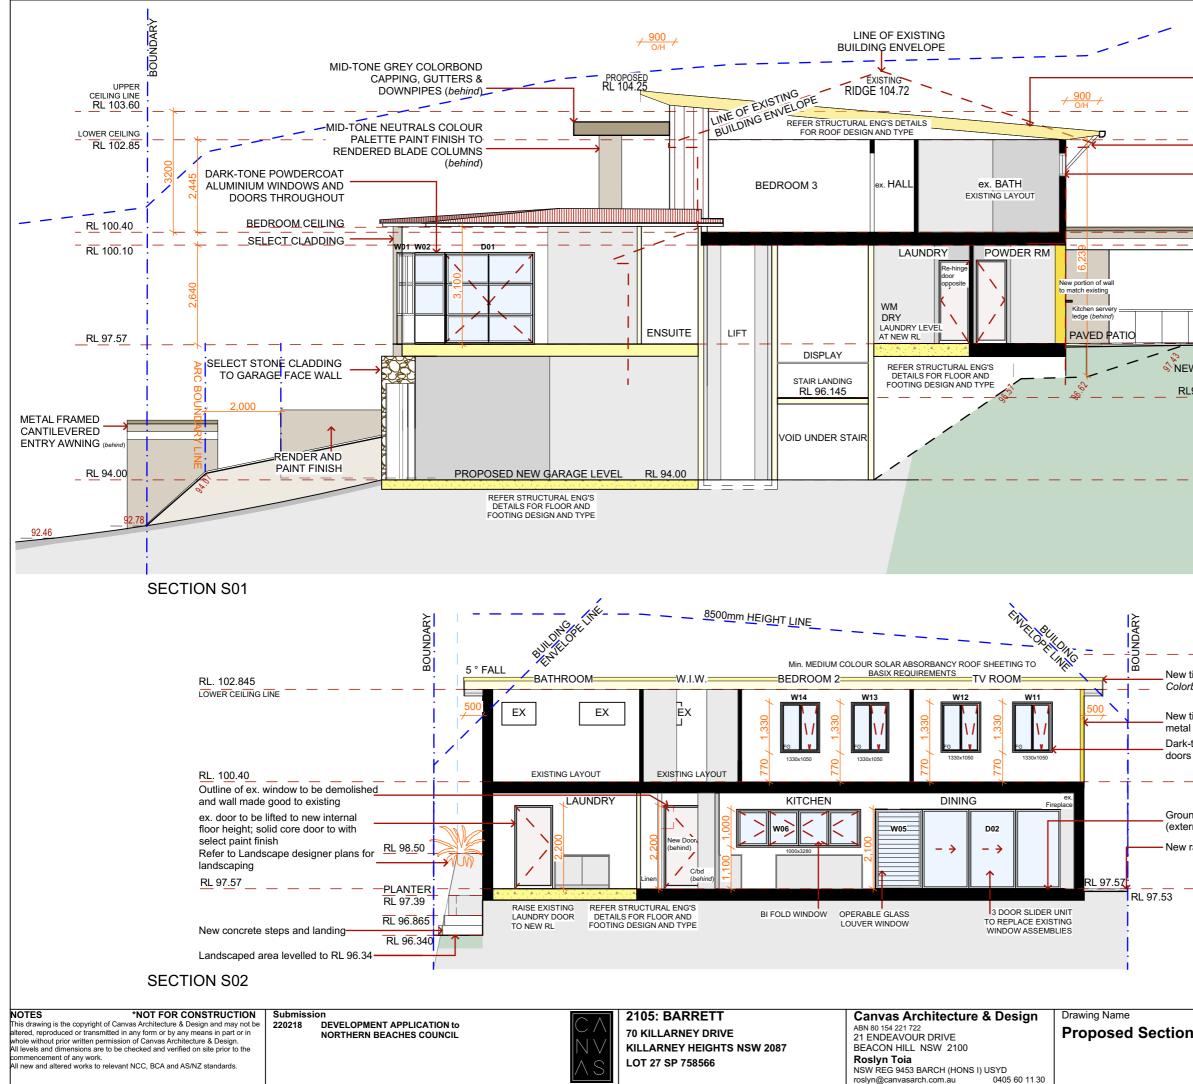

Drawing Scale

1:100 Drawn

RT

Layout ID **DA 07** 

| MID-TONE (<br>COLORBON<br>CAPPING, G<br>& DOWNPIP<br>— –<br>ANCHOR BR<br>ENG. DETAII<br>ex. WINDOW<br>RETAINED                 | ID ROOF,<br>GUTTERS<br>PES<br>RACE TO<br>LS     |                                     | BOUNDARY |
|--------------------------------------------------------------------------------------------------------------------------------|-------------------------------------------------|-------------------------------------|----------|
|                                                                                                                                | TAPPERING<br>RL 98.50<br>UPPER LEVE<br>P.O.S.   |                                     |          |
| NEW 97.43                                                                                                                      | OUTLINE OF EXIS<br>RUBBLE WALL<br>TO BE REMOVED |                                     |          |
|                                                                                                                                | CONS                                            | FION WITH<br>DF DEVELOPMENT<br>SENT |          |
| timber framed roof with                                                                                                        |                                                 | 2/0601                              |          |
| bond metal sheet cladd<br>timber framed wall with<br>I sheet cladding mid-tor<br>tone aluminium framed<br>and windows througho | select Colorbond<br>ne grey<br>powdercoat       |                                     |          |
| nd Floor RL and Alfresc<br>rnal) equal at RL 97.57                                                                             |                                                 |                                     |          |
| raised path, ramp at 0.6                                                                                                       | RL. <u>9</u> 7. <u>57</u>                       | Layout ID                           |          |
| าร                                                                                                                             | Drawing Scale<br>1:100<br>Drawn<br>RT           | DA 09                               |          |