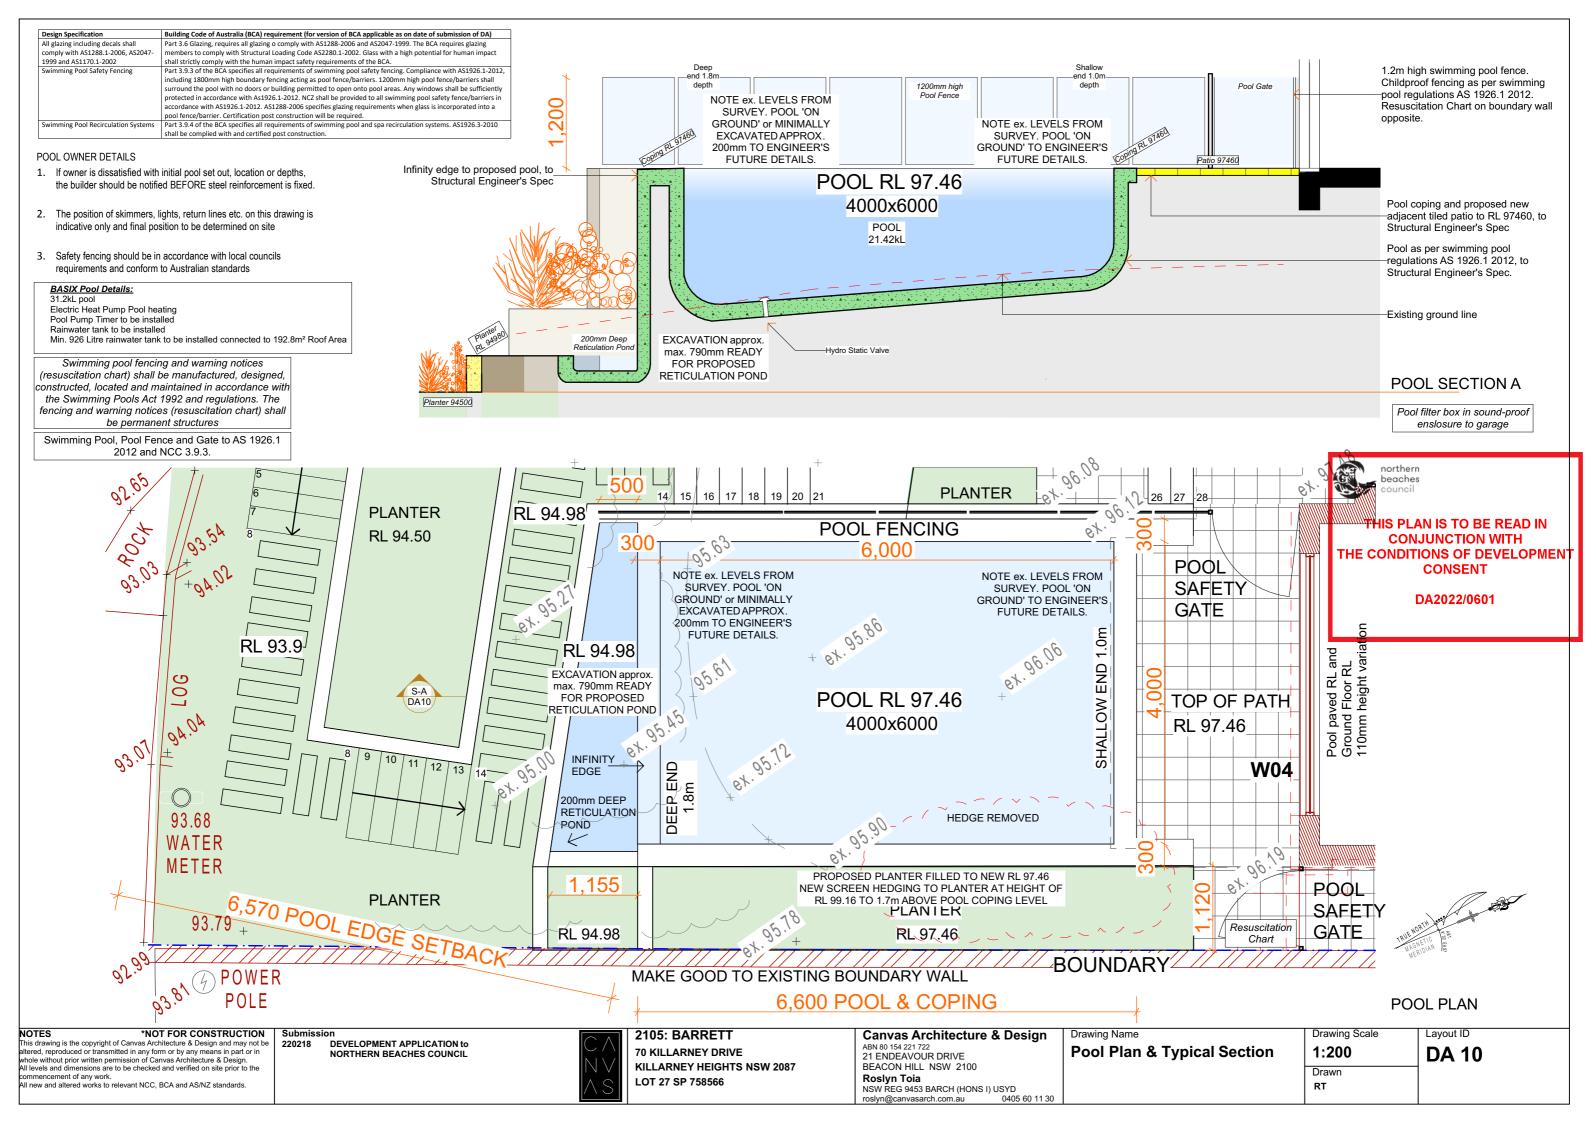

hrougho | select Colorbond<br>ne grey<br>powdercoat       |                                     |          |
| nd Floor RL and Alfresc<br>rnal) equal at RL 97.57                                                                             |                                                 |                                     |          |
| raised path, ramp at 0.6                                                                                                       | RL. <u>9</u> 7. <u>57</u>                       | Layout ID                           |          |
| าร                                                                                                                             | Drawing Scale<br>1:100<br>Drawn<br>RT           | DA 09                               |          |