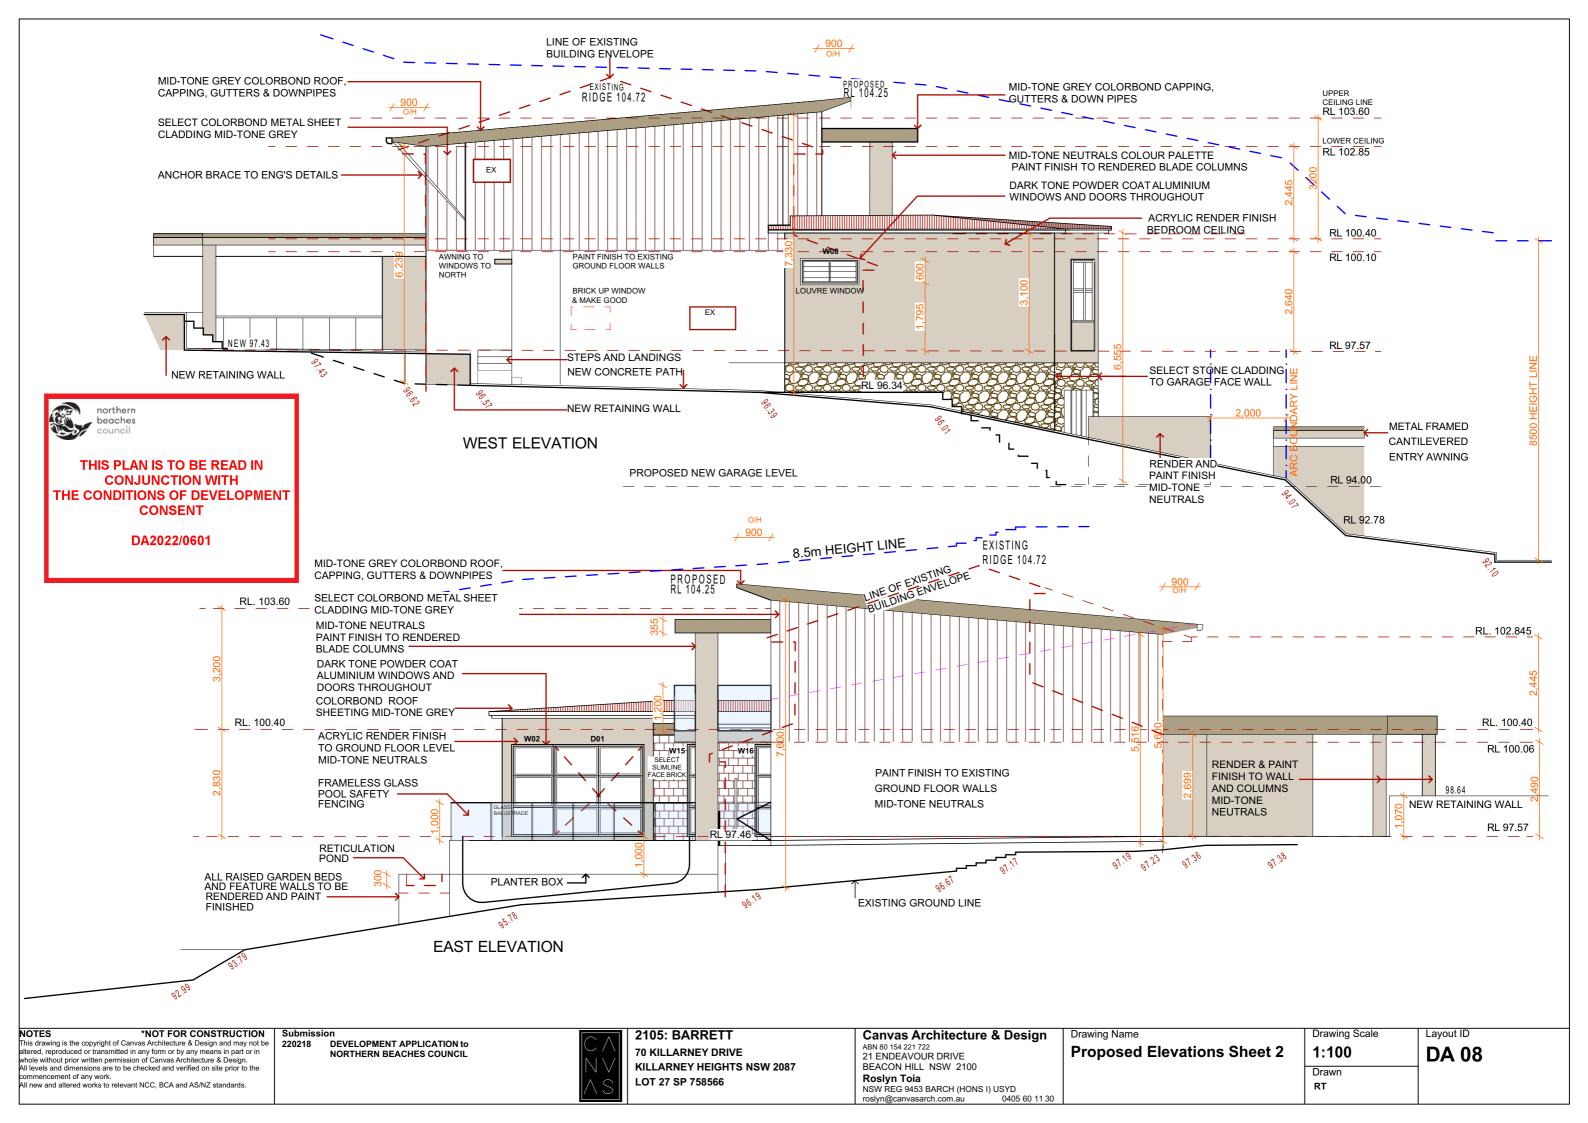

Drawing Scale

1:100 Drawn

RT

Layout ID **DA 07** 

| MID-TONE (<br>COLORBON<br>CAPPING, G<br>& DOWNPIP<br>— –<br>ANCHOR BR<br>ENG. DETAII<br>ex. WINDOW<br>RETAINED                 | ID ROOF,<br>GUTTERS<br>PES<br>RACE TO<br>LS     |                                     | BOUNDARY |
|--------------------------------------------------------------------------------------------------------------------------------|-------------------------------------------------|-------------------------------------|----------|
|                                                                                                                                | TAPPERING<br>RL 98.50<br>UPPER LEVE<br>P.O.S.   |                                     |          |
| NEW 97.43                                                                                                                      | OUTLINE OF EXIS<br>RUBBLE WALL<br>TO BE REMOVED |                                     |          |
|                                                                                                                                | CONS                                            | FION WITH<br>DF DEVELOPMENT<br>SENT |          |
| timber framed roof with                                                                                                        |                                                 | 2/0601                              |          |
| bond metal sheet cladd<br>timber framed wall with<br>I sheet cladding mid-tor<br>tone aluminium framed<br>and windows througho | select Colorbond<br>ne grey<br>powdercoat       |                                     |          |
| nd Floor RL and Alfresc<br>rnal) equal at RL 97.57                                                                             |                                                 |                                     |          |
| raised path, ramp at 0.6                                                                                                       | RL. <u>9</u> 7. <u>57</u>                       | Layout ID                           |          |
| าร                                                                                                                             | Drawing Scale<br>1:100<br>Drawn<br>RT           | DA 09                               |          |