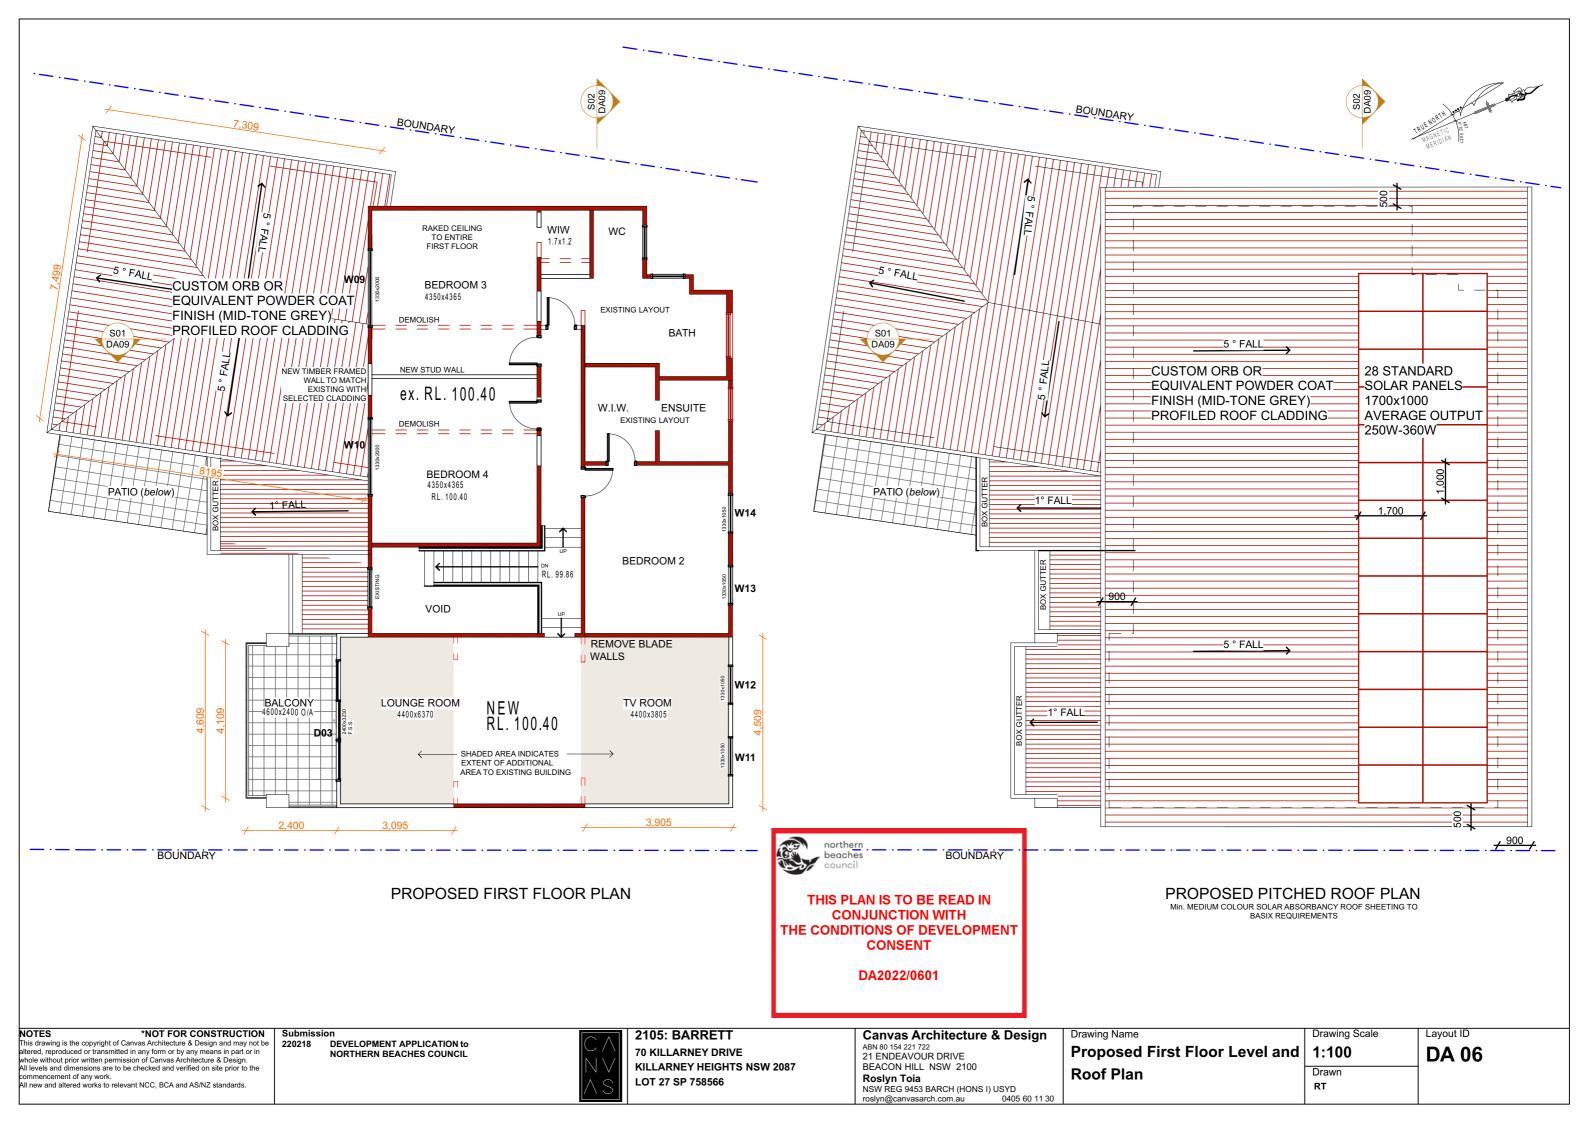

| MID-TONE GREY COLORBOND<br>ROOF CAPPING                                                                                                                                             |
|-------------------------------------------------------------------------------------------------------------------------------------------------------------------------------------|
| FC EAVES LINING<br>FC PARAPET LINING                                                                                                                                                |
| <br>SELECT COLORBOND METAL<br>SHEET CLADDING MID-TONE GREY<br>DARK-TONE ALUMINIUM FRAMED<br>POWDERCOAT DOORS AND<br>WINDOWS THROUGHOUT<br>PAINT FINISH TO RENDERED<br>BLADE COLUMNS |
| <br>FRAMELESS GLASS BALUSTRADE                                                                                                                                                      |
| <br>SELECT SLIMLINE GLAZED FACE<br>BRICK WALL                                                                                                                                       |
| <br>MID-TONE NEUTRALS<br>PAINT FINISH TO RENDERED<br>BLADE COLUMNS                                                                                                                  |
| <br>MID-TONE NEUTRALS PAINTED<br>RENDERED RETAINING WALLS<br>AND POND                                                                                                               |
| <br>NON SLIP SELECT TILES TO STEPS<br>AND LANDINGS                                                                                                                                  |
| <br>LANDSCAPING TO FUTURE DETAIL                                                                                                                                                    |
| <br>METAL FRAME CANTILEVERED<br>ENTRY AWING                                                                                                                                         |
|                                                                                                                                                                                     |

Drawing Scale

1:100 Drawn

RT

Layout ID **DA 07** 

| MID-TONE (<br>COLORBON<br>CAPPING, G<br>& DOWNPIP<br>— –<br>ANCHOR BR<br>ENG. DETAII<br>ex. WINDOW<br>RETAINED                 | ID ROOF,<br>GUTTERS<br>PES<br>RACE TO<br>LS     |                                     | BOUNDARY |
|--------------------------------------------------------------------------------------------------------------------------------|-------------------------------------------------|-------------------------------------|----------|
|                                                                                                                                | TAPPERING<br>RL 98.50<br>UPPER LEVE<br>P.O.S.   |                                     |          |
| NEW 97.43                                                                                                                      | OUTLINE OF EXIS<br>RUBBLE WALL<br>TO BE REMOVED |                                     |          |
|                                                                                                                                | CONS                                            | FION WITH<br>DF DEVELOPMENT<br>SENT |          |
| timber framed roof with                                                                                                        |                                                 | 2/0601                              |          |
| bond metal sheet cladd<br>timber framed wall with<br>I sheet cladding mid-tor<br>tone aluminium framed<br>and windows througho | select Colorbond<br>ne grey<br>powdercoat       |                                     |          |
| nd Floor RL and Alfresc<br>rnal) equal at RL 97.57                                                                             |                                                 |                                     |          |
| raised path, ramp at 0.6                                                                                                       | RL. <u>9</u> 7. <u>57</u>                       | Layout ID                           |          |
| าร                                                                                                                             | Drawing Scale<br>1:100<br>Drawn<br>RT           | DA 09                               |          |