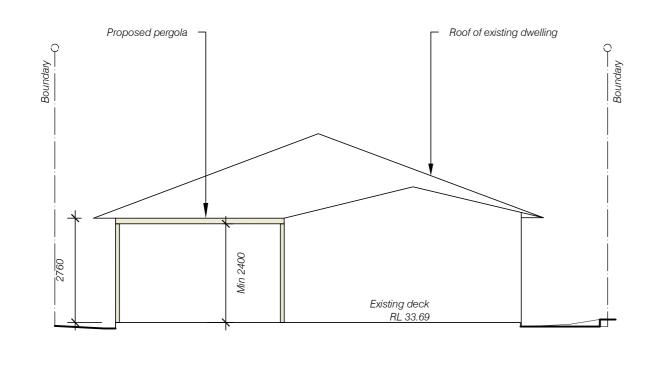

HAINES AND MOSS RESIDENCE 26 PARR AVE NORTH CURL CURL

PERGOLA ELEVATIONS PROPOSED SWIMMING POOL AND LANDSCAPING

Date of Issue A 26-02-21 B 24-05-21

JOB No 21-02 ISSUE В

DWG No

PLAYFAIR ROAD ELEVATION

SCALE 1:100 @A3

HAINES AND MOSS RESIDENCE 26 PARR AVE NORTH CURL CURL

PLAYFAIR ROAD ELEVATION PROPOSED SWIMMING POOL AND LANDSCAPING

Date of Issue A 26-02-21 B 24-05-21 JOB No 21-02 ISSUE В

DWG No