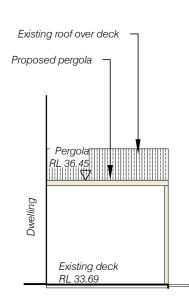

HAINES AND MOSS RESIDENCE SITE 26 PARR AVE NORTH CURL CURL DRAWING
SITE PLAN
PROJECT
PROPOSED SWIMMING POOL
AND LANDSCAPING

Date of Issue A 26-02-21 B 24-05-21 JOB No 21-02 ISSUE B

DWG No

J

2

Proposed pergola Pergola **——** 37.0 **— ——** 36.0 **——** Existing deck RL 33.69 **——** 34.0 **—** 

**——** 35.0 **——** 

**——** 33.0 **——** 

\_\_\_\_\_ 32.0 \_\_\_\_\_

NORTH ELEVATION (Rear)

**WEST ELEVATION** 

EAST ELEVATION

SCALE 1:100 @A3

DRAWN BY Unit 20 12 Phillip Mall West Pymble 2073