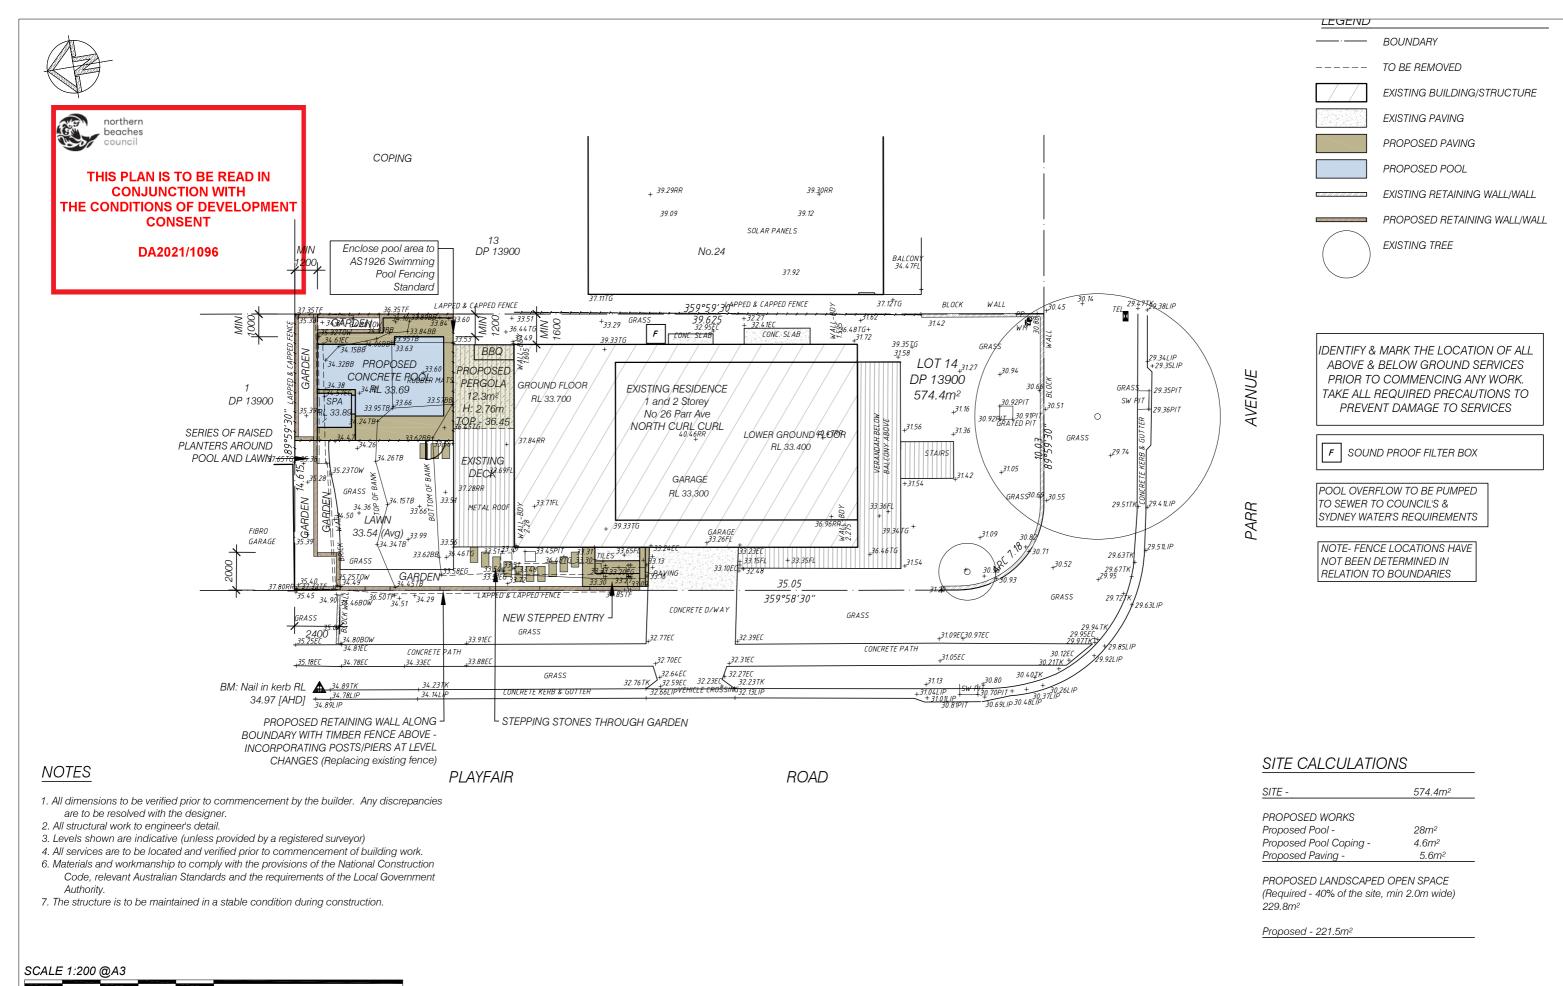

HAINES AND MOSS RESIDENCE SITE 26 PARR AVE NORTH CURL CURL DRAWING
SITE PLAN
PROJECT
PROPOSED SWIMMING POOL
AND LANDSCAPING

Date of Issue A 26-02-21 B 24-05-21 JOB No 21-02 ISSUE B

DWG No

J

2

Proposed pergola Pergola **——** 37.0 **— ——** 36.0 **——** Existing deck RL 33.69 **——** 34.0 **—** 