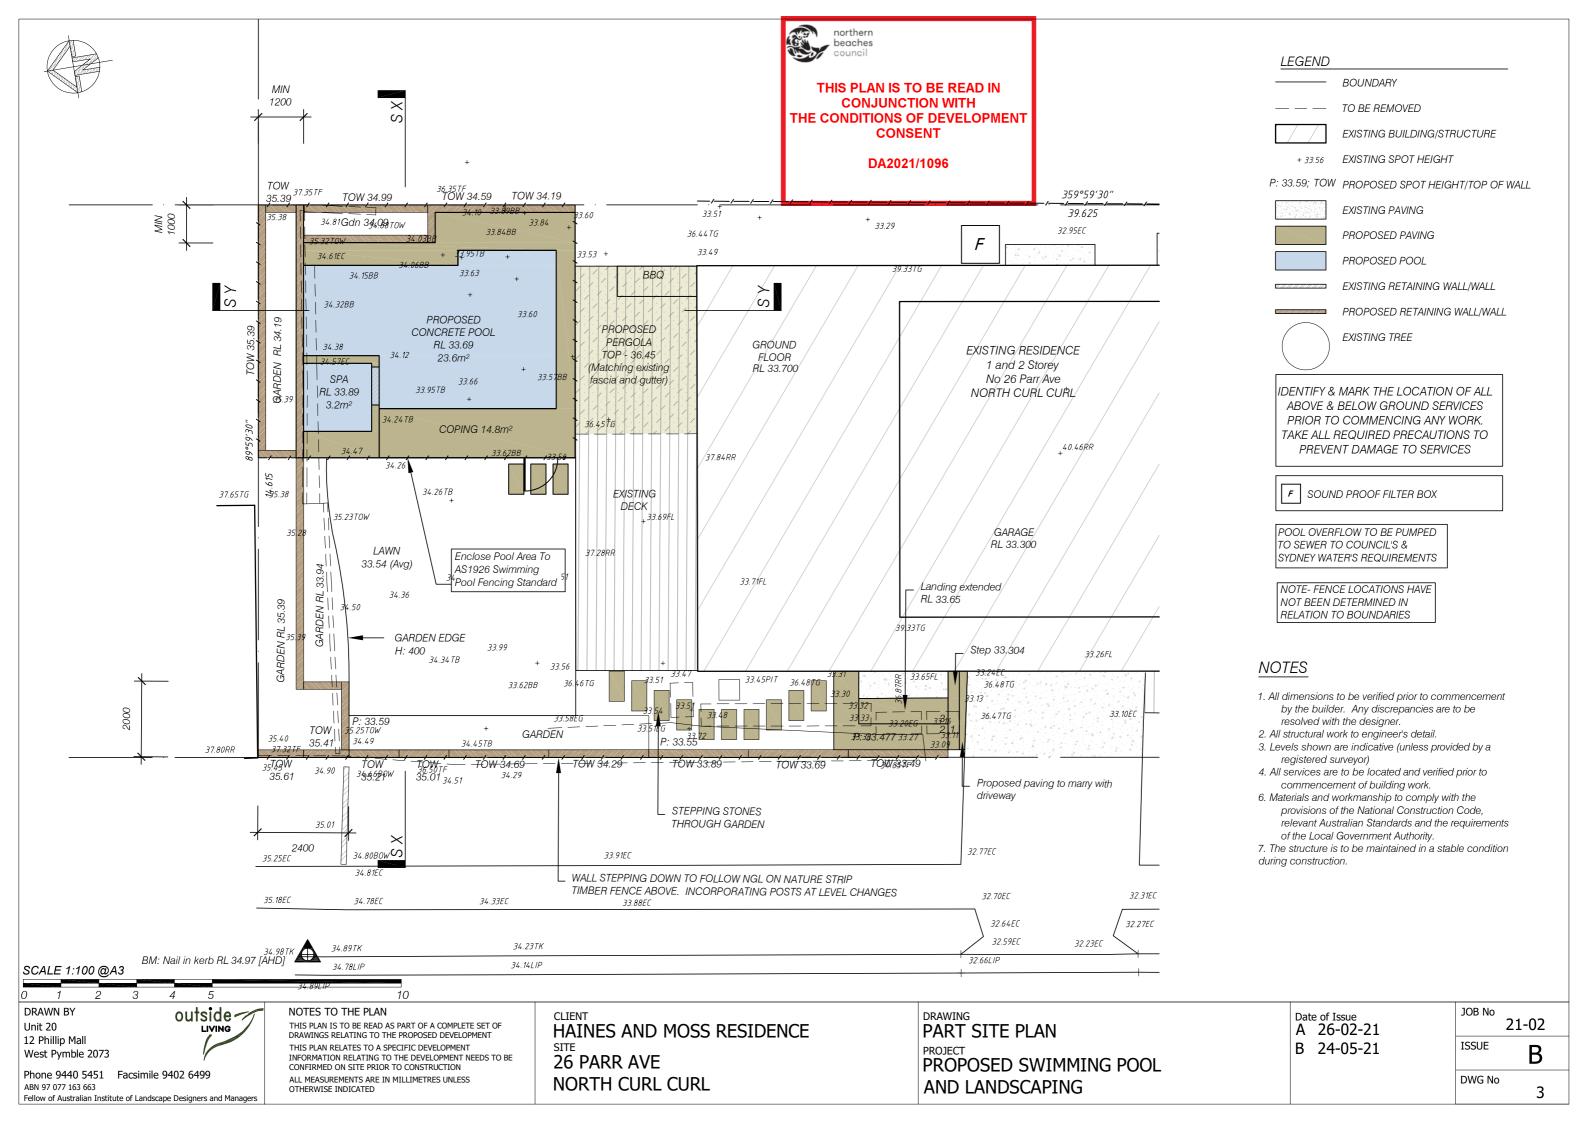

HAINES AND MOSS RESIDENCE SITE 26 PARR AVE NORTH CURL CURL DRAWING
SITE PLAN
PROJECT
PROPOSED SWIMMING POOL
AND LANDSCAPING

Date of Issue A 26-02-21 B 24-05-21 JOB No 21-02 ISSUE B

DWG No

J

2

Proposed pergola Pergola **——** 37.0 **— ——** 36.0 **——** Existing deck RL 33.69 **——** 34.0 **—** 