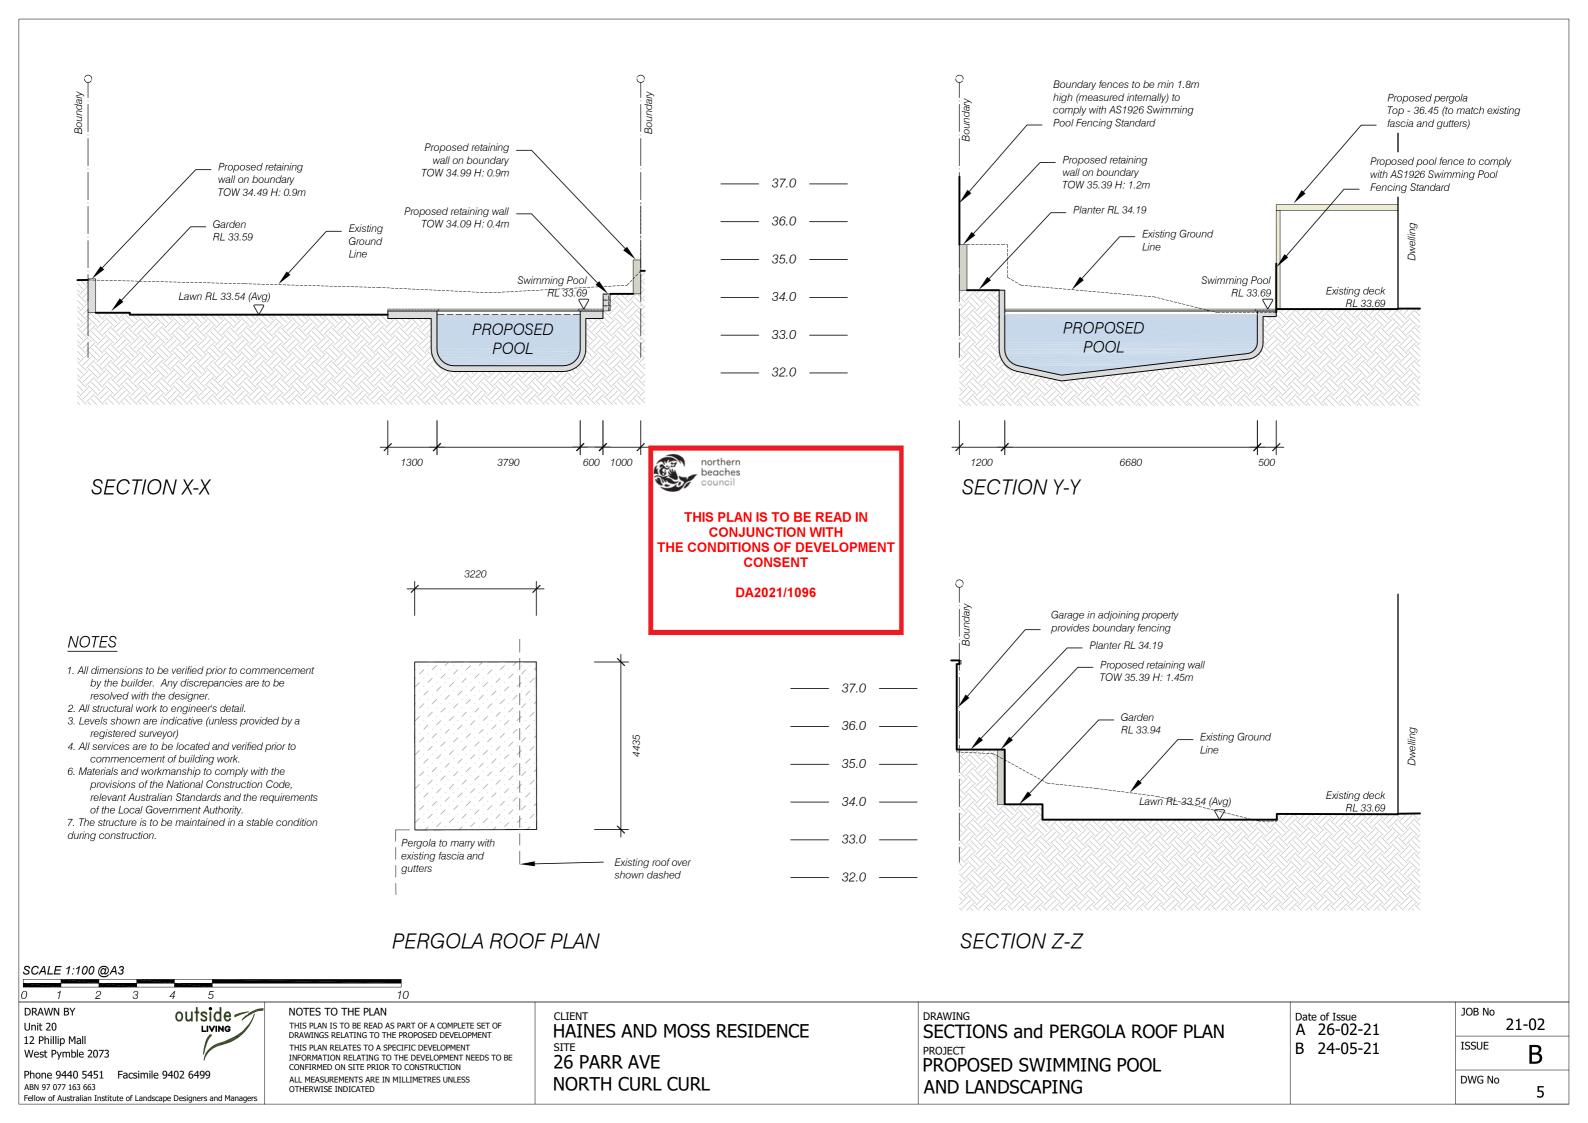

HAINES AND MOSS RESIDENCE SITE 26 PARR AVE NORTH CURL CURL DRAWING
SITE PLAN
PROJECT
PROPOSED SWIMMING POOL
AND LANDSCAPING

Date of Issue A 26-02-21 B 24-05-21 JOB No 21-02 ISSUE B

DWG No

J

2

Proposed pergola Pergola **——** 37.0 **— ——** 36.0 **——** Existing deck RL 33.69 **——** 34.0 **—** 

HAINES AND MOSS RESIDENCE 26 PARR AVE NORTH CURL CURL

PERGOLA ELEVATIONS PROPOSED SWIMMING POOL AND LANDSCAPING

Date of Issue A 26-02-21 B 24-05-21

JOB No 21-02 ISSUE В

DWG No

PLAYFAIR ROAD ELEVATION

SCALE 1:100 @A3