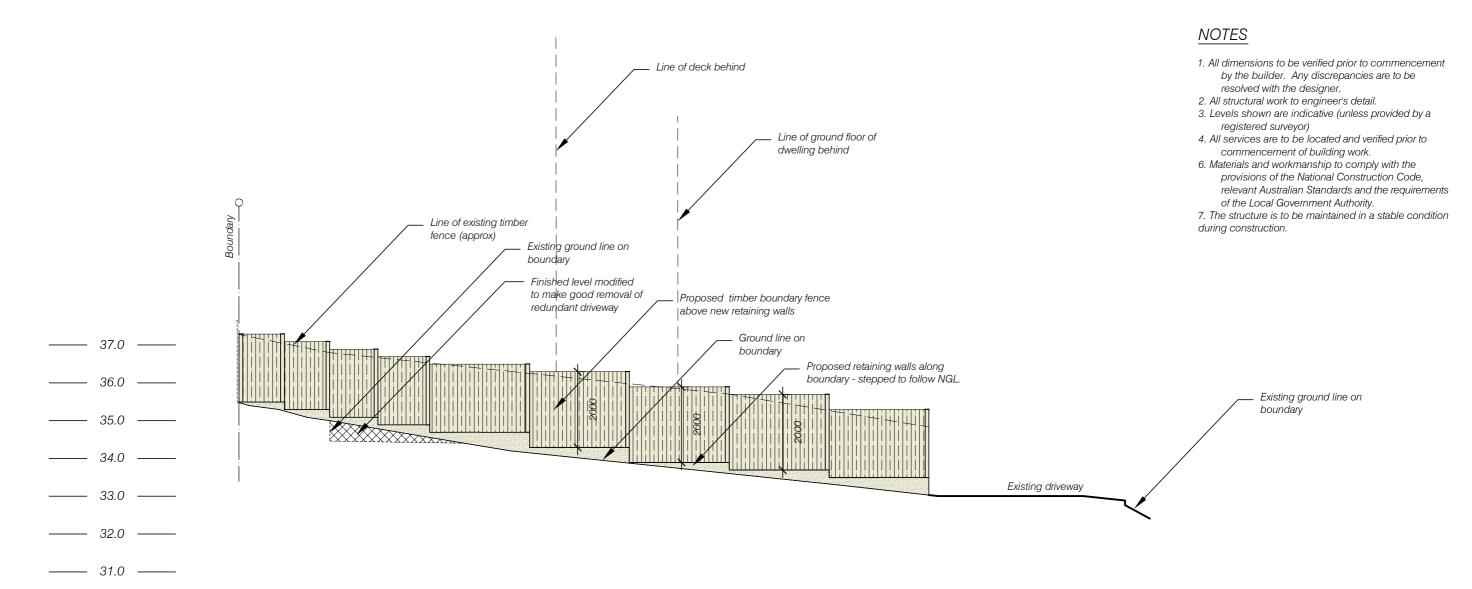

HAINES AND MOSS RESIDENCE 26 PARR AVE NORTH CURL CURL

PERGOLA ELEVATIONS PROPOSED SWIMMING POOL AND LANDSCAPING

Date of Issue A 26-02-21 B 24-05-21

JOB No 21-02 ISSUE В

DWG No

PLAYFAIR ROAD ELEVATION

SCALE 1:100 @A3

HAINES AND MOSS RESIDENCE 26 PARR AVE NORTH CURL CURL

PLAYFAIR ROAD ELEVATION PROPOSED SWIMMING POOL AND LANDSCAPING

Date of Issue A 26-02-21 B 24-05-21 JOB No 21-02 ISSUE В

DWG No