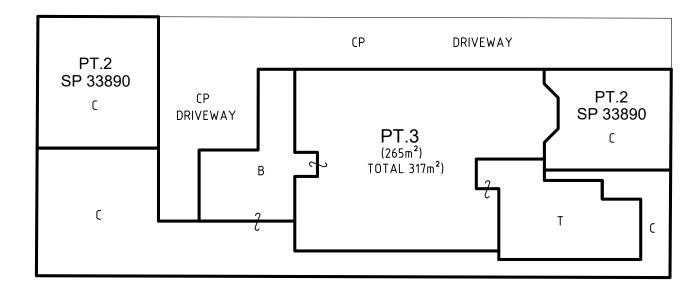

| 10 | 20 | 30 | 40 | 50 | Table of mm | 80

- CP DENOTES COMMON PROPERTY
- T DENOTES TERRACE
- B DENOTES BALCONY
- C DENOTES COURTYARD
- G DENOTES GARAGE
- S DENOTES STOREROOM
- L DENOTES LAUNDRY

ANY SERVICE LINES WITHIN A LOT SERVICING ANOTHER LOT ARE COMMON PROPERTY