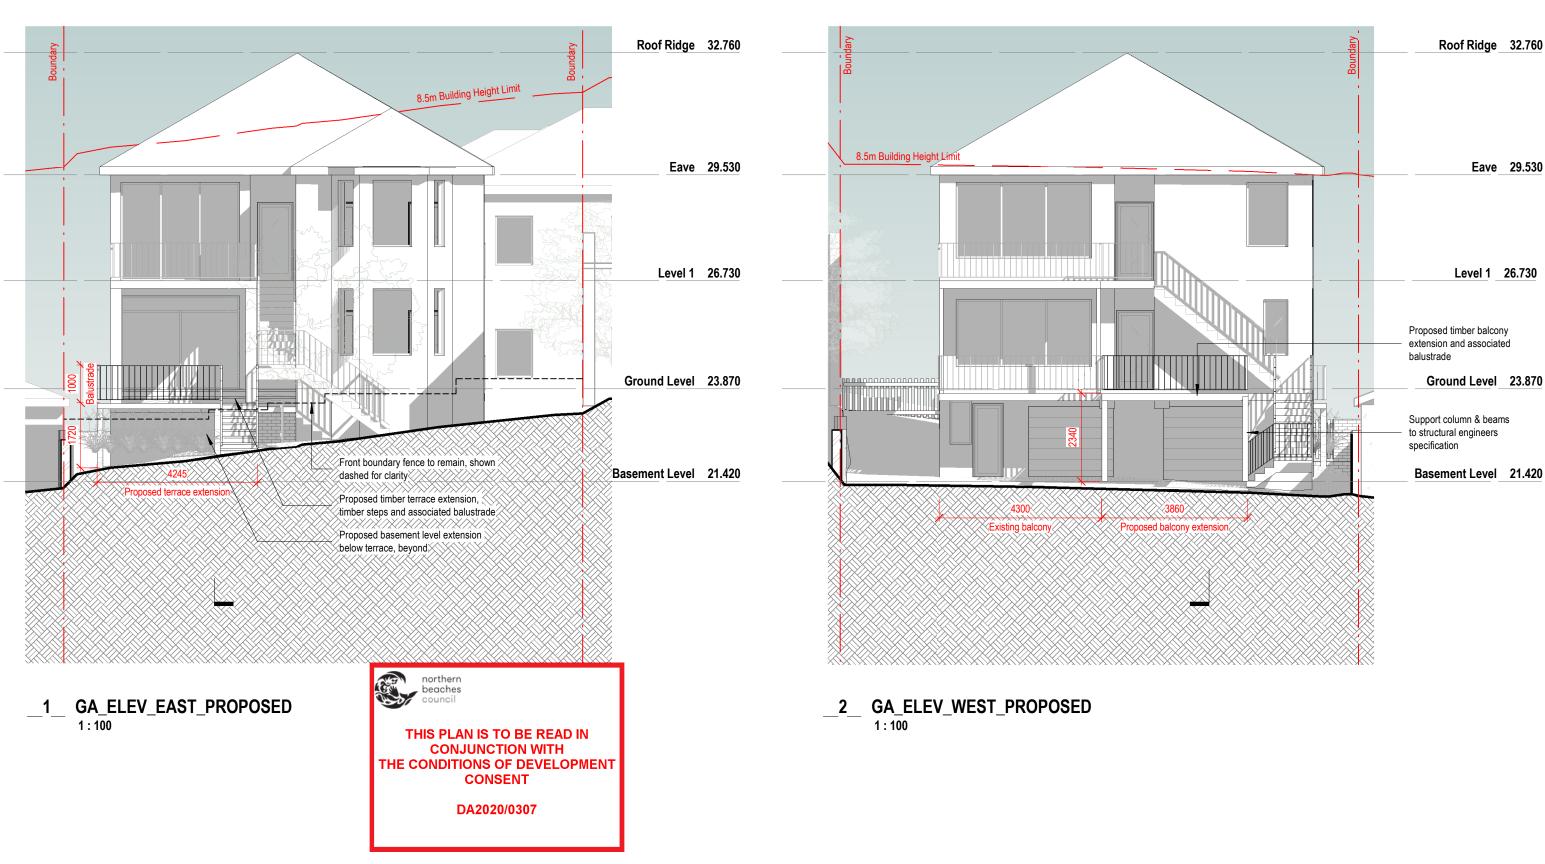

Contact: info@buckandsimple.com ABN : 86 106 604 025 www.buckandsimple.com

For Information

No. Description Issue for Information
Issue for Development Application 29 Jan 2020 6 March 2020

| Project                                | 1 | ſ |
|----------------------------------------|---|---|
| Alterations and Additions to Apartment | ı | I |
| Location                               | 1 | Ì |
| 1/7 Boyle Street, Balgowlah, 2093      | ı | I |
| Client                                 | 1 | Ì |
| Haydn Miller                           | ı | I |
| Drawing                                | 1 | ı |
| East & West Elevations - Proposed      | ı | I |

1:100 28 Oct 2019 6 March 2020 1140 D405

STREET

CP DENOTES COMMON PROPERTY

T DENOTES TERRACE

B DENOTES BALCONY

C DENOTES COURTYARD

G DENOTES GARAGE

S DENOTES STOREROOM