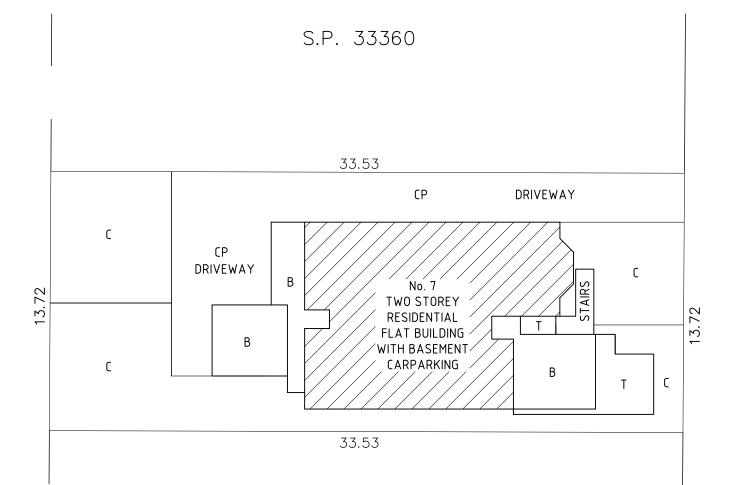

1:100 28 Oct 2019 6 March 2020 1140 D405

STREET

CP DENOTES COMMON PROPERTY

T DENOTES TERRACE

B DENOTES BALCONY

C DENOTES COURTYARD

G DENOTES GARAGE

S DENOTES STOREROOM

ANY SERVICE LINES WITHIN A LOT SERVICING ANOTHER LOT ARE COMMON PROPERTY

THIS PLAN IS TO BE READ IN
CONJUNCTION WITH
THE CONDITIONS OF DEVELOPMENT
CONSENT

DA2020/0307

S.P. 17247