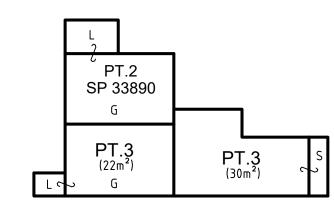

| 10 | 20 | 30 | 40 | 50 | Table of mm | 80

- CP DENOTES COMMON PROPERTY
- T DENOTES TERRACE
- B DENOTES BALCONY
- C DENOTES COURTYARD
- G DENOTES GARAGE
- S DENOTES STOREROOM
- L DENOTES LAUNDRY

ANY SERVICE LINES WITHIN A LOT SERVICING ANOTHER LOT ARE COMMON PROPERTY