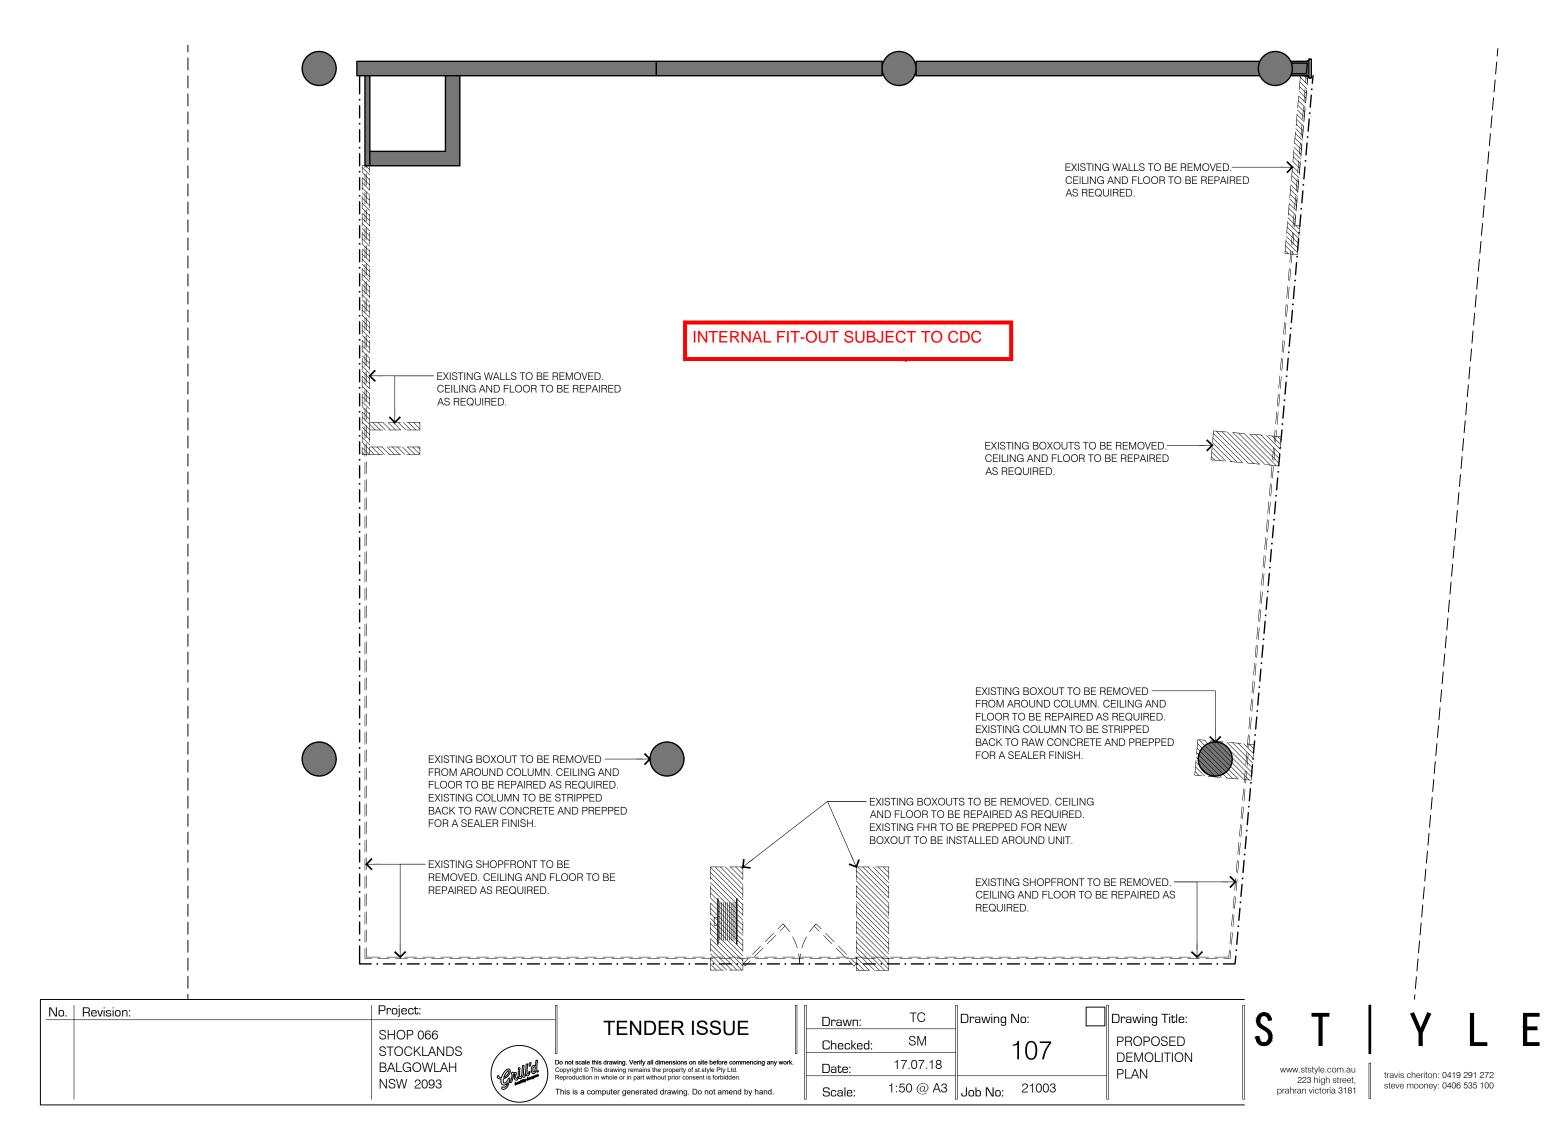

223 high street. prahran victoria 3181

travis cheriton: 0419 291 272 steve mooney: 0406 535 100

NOTES & CONDITIONS:

REFER TO DRAWING 000 FOR NOTES AND CONDITIONS.

| No | Revision: Project:                              |                                                                                                                                                                                                                                                                                                         | Drawn:                | TC                           | Drawing No: | Drawing Title:    | _<br>  ^ T                                                      | 1/ 1                                                        | _ |
|----|-------------------------------------------------|---------------------------------------------------------------------------------------------------------------------------------------------------------------------------------------------------------------------------------------------------------------------------------------------------------|-----------------------|------------------------------|-------------|-------------------|-----------------------------------------------------------------|-------------------------------------------------------------|---|
|    | SHOP 066<br>STOCKLANDS<br>BALGOWLAH<br>NSW 2093 | Design issue  Do not scale this drawing. Verify all dimensions on site before commencing any work. Copyright © This drawing remains the property of st.style Pty Ltd. Reproduction in whole or in part without prior consent is forbidden.  This is a computer generated drawing. Do not amend by hand. | Checked: Date: Scale: | SM<br>18.01.21<br>1:100 @ A3 | 113         | SIGNAGE<br>LAYOUT | www.ststyle.com.au<br>223 high street,<br>prahran victoria 3181 | travis cheriton: 0419 291 272<br>steve mooney: 0406 535 100 |   |