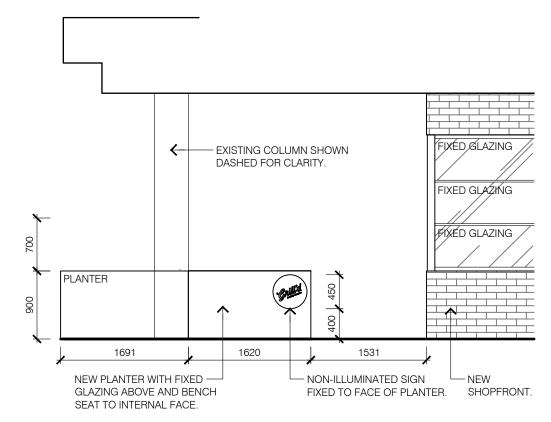

223 high street. prahran victoria 3181

travis cheriton: 0419 291 272 steve mooney: 0406 535 100

NOTES & CONDITIONS:

REFER TO DRAWING 000 FOR NOTES AND CONDITIONS.

| No | Revision: Project:                              |                                                                                                                                                                                                                                                                                                         | Drawn:                | TC                           | Drawing No: | Drawing Title:    | _<br>  ^ T                                                      | 1/ 1                                                        | _ |
|----|-------------------------------------------------|---------------------------------------------------------------------------------------------------------------------------------------------------------------------------------------------------------------------------------------------------------------------------------------------------------|-----------------------|------------------------------|-------------|-------------------|-----------------------------------------------------------------|-------------------------------------------------------------|---|
|    | SHOP 066<br>STOCKLANDS<br>BALGOWLAH<br>NSW 2093 | Design issue  Do not scale this drawing. Verify all dimensions on site before commencing any work. Copyright © This drawing remains the property of st.style Pty Ltd. Reproduction in whole or in part without prior consent is forbidden.  This is a computer generated drawing. Do not amend by hand. | Checked: Date: Scale: | SM<br>18.01.21<br>1:100 @ A3 | 113         | SIGNAGE<br>LAYOUT | www.ststyle.com.au<br>223 high street,<br>prahran victoria 3181 | travis cheriton: 0419 291 272<br>steve mooney: 0406 535 100 |   |