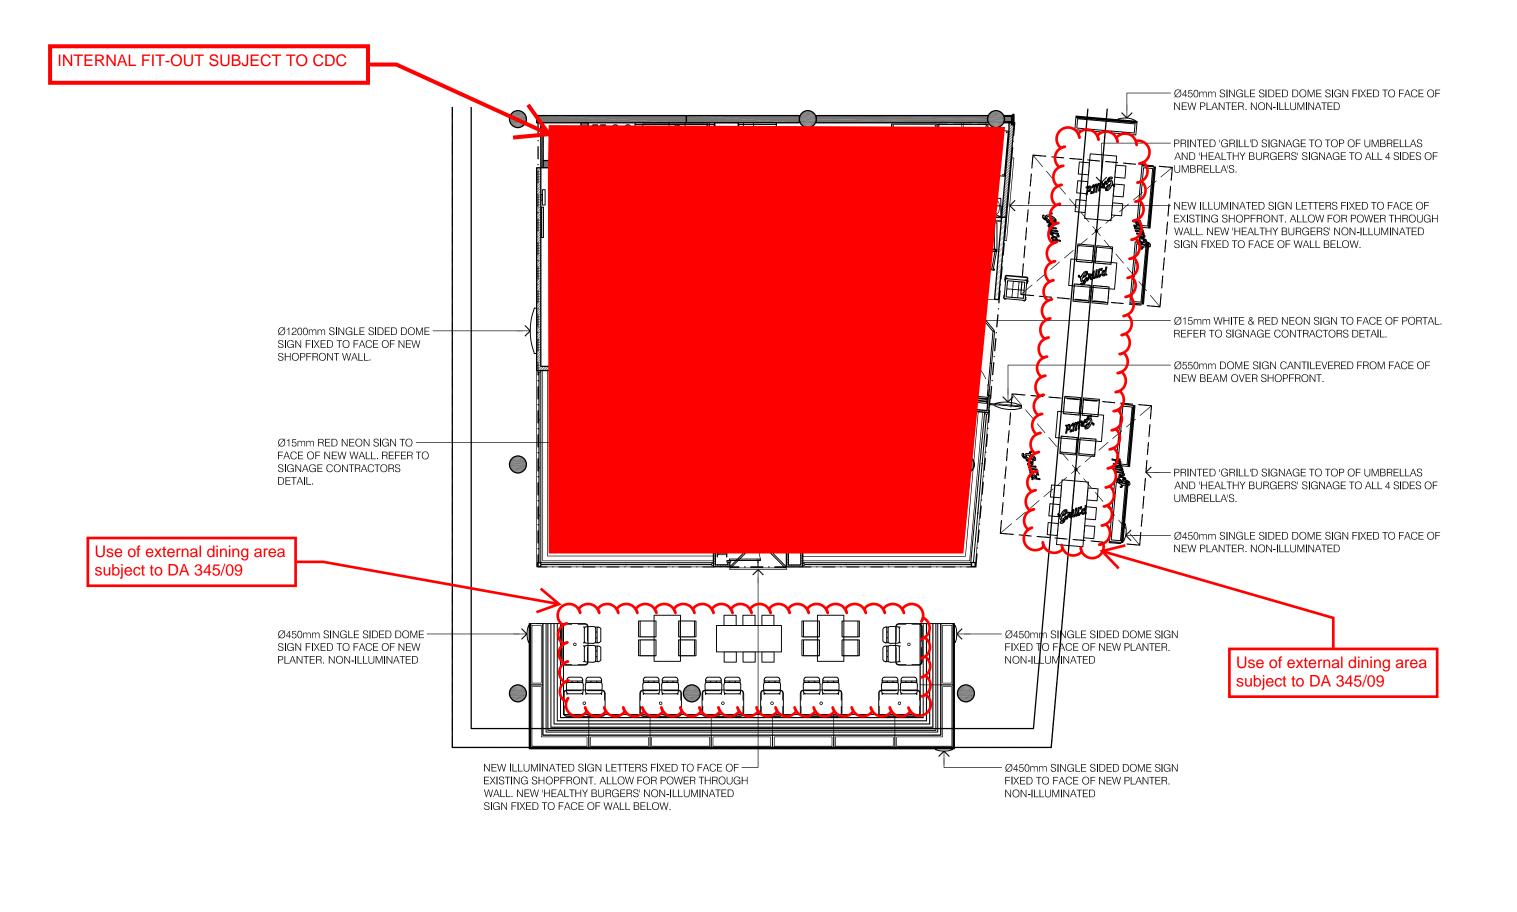

223 high street. prahran victoria 3181

travis cheriton: 0419 291 272 steve mooney: 0406 535 100

NOTES & CONDITIONS:

REFER TO DRAWING 000 FOR NOTES AND CONDITIONS.

| No | Revision: Project:                              |                                                                                                                                                                                                                                                                                                         | Drawn:                | TC                           | Drawing No: | Drawing Title:    | _<br>  ^ T                                                      | 1/ 1                                                        | _ |
|----|-------------------------------------------------|---------------------------------------------------------------------------------------------------------------------------------------------------------------------------------------------------------------------------------------------------------------------------------------------------------|-----------------------|------------------------------|-------------|-------------------|-----------------------------------------------------------------|-------------------------------------------------------------|---|
|    | SHOP 066<br>STOCKLANDS<br>BALGOWLAH<br>NSW 2093 | Design issue  Do not scale this drawing. Verify all dimensions on site before commencing any work. Copyright © This drawing remains the property of st.style Pty Ltd. Reproduction in whole or in part without prior consent is forbidden.  This is a computer generated drawing. Do not amend by hand. | Checked: Date: Scale: | SM<br>18.01.21<br>1:100 @ A3 | 113         | SIGNAGE<br>LAYOUT | www.ststyle.com.au<br>223 high street,<br>prahran victoria 3181 | travis cheriton: 0419 291 272<br>steve mooney: 0406 535 100 |   |