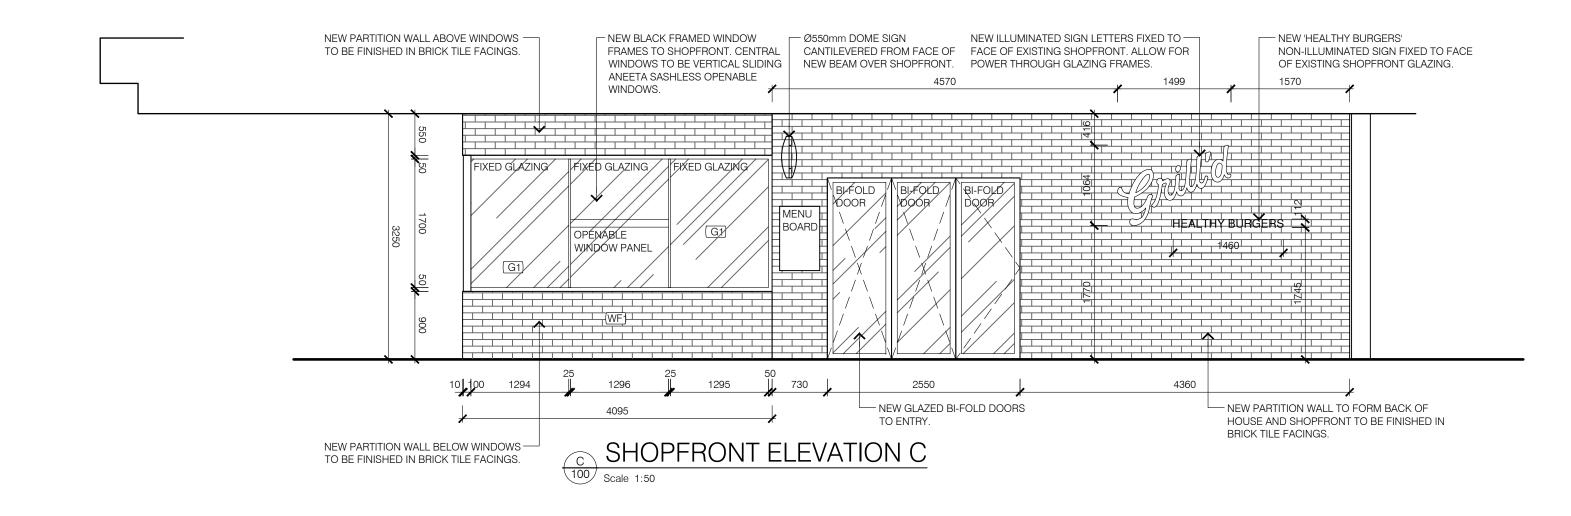

| No.   Revision: | Project:               |                                                                                                                                                                                                                                                                                          | Drawer          | TC                    | Drawing No:   | Drawing Title:        |                                                                 | 1 1/1                                                       |   |
|-----------------|------------------------|------------------------------------------------------------------------------------------------------------------------------------------------------------------------------------------------------------------------------------------------------------------------------------------|-----------------|-----------------------|---------------|-----------------------|-----------------------------------------------------------------|-------------------------------------------------------------|---|
|                 | SHOP 066<br>STOCKLANDS | TENDER ISSUE  Do not scale this drawing. Verify all dimensions on site before commencing any work.                                                                                                                                                                                       | Drawn: Checked: | SM                    | 111           | INTERNAL<br>ELEVATION | 5 1                                                             | Y L                                                         | E |
|                 | BALGOWLAH<br>NSW 2093  | Do not scale this drawing. Verify all almensions on size before commencing any woll Copyright © This drawing remains the property of st.style Pty Ltd. Reproduction in whole or in part without prior consent is forbidden.  This is a computer generated drawing. Do not amend by hand. | Date:<br>Scale: | 18.01.21<br>1:50 @ A3 | Job No: 21003 | SHEET 2               | www.ststyle.com.au<br>223 high street,<br>prahran victoria 3181 | travis cheriton: 0419 291 272<br>steve mooney: 0406 535 100 |   |