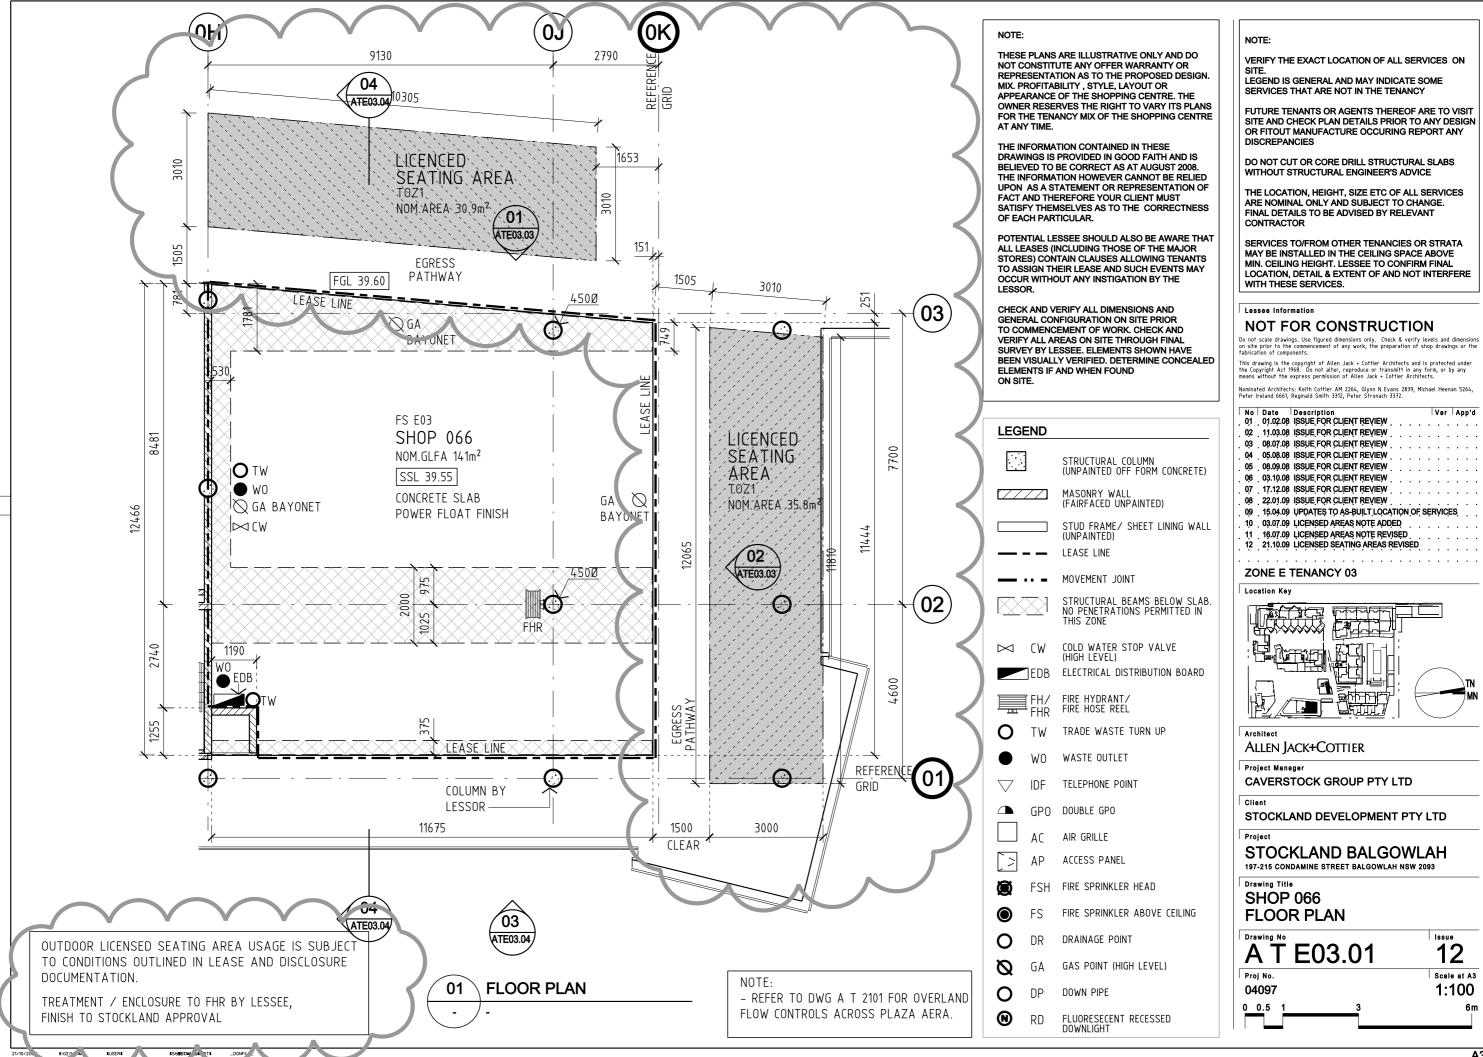

## DRAWING REGISTER

FULL PROPOSED TENANCY PLAN

## **WORKING DRAWINGS**

000

| 100-1          | PROPOSED INTERNAL FLOOR PLAN                                                   | REV        | CT2    | CERAMIC TILE  | 200 x 200mm POLISHED WHITE GLAZED CERAMIC TILE TO NEW KITCHEN                                                      |
|----------------|--------------------------------------------------------------------------------|------------|--------|---------------|--------------------------------------------------------------------------------------------------------------------|
| 100-2          | PROPOSED EXTERIOR SEATING PLAN                                                 | REV        | O.T.O. | 0504140715    | WALLS ONLY - DAVCO 'GUNMETAL GREY' #3 EPOXY GROUT                                                                  |
| 101-1          | INTERNAL REFLECTED CEILING LAYOUT                                              | REV        | CT3    | CERAMIC TILE  | 60 x 400mm NATIONAL TILES CODE: LIBERTY BLACK MATT                                                                 |
| 101-2          | INTERNAL REFLECTED CEILING LAYOUT                                              | REV        |        |               | HORIZONTAL RUNNING BOND - COUNTER OVERHEAD WALL                                                                    |
| 101-3          | LIGHTING LEGEND                                                                | REV        |        | 0=50          | DAVCO 'RIVER STONE' #4 EPOXY GROUT                                                                                 |
| 102            | LIGHTING ZONE LAYOUT                                                           | REV        | CT4    | CERAMIC TILE  | 143 x 18mm ACADEMY TILES - CODE: 87292 (SPECKLED GREEN)                                                            |
| 103-1          | CONSTRUCTION PLAN - INTERIOR SEATING AREA                                      | REV        |        |               | VERTICAL STACKED BOND - COUNTER OVERHEAD WALL                                                                      |
| 103-2          | CONSTRUCTION PLAN - EXTERIOR SEATING AREA                                      | REV        |        |               | DAVCO 'RIVER STONE' #4 EPOXY GROUT                                                                                 |
| 104-1          | FURNITURE LAYOUT - INTERIOR SEATING AREA                                       | REV        |        |               |                                                                                                                    |
| 104-2          | FURNITURE LAYOUT- EXTERIOR SEATING AREA                                        | REV        | EX     | EXISTING      | EXISTING FINISH TO BE RETAINED. FINISH REPAIRED OR CLEANED AS                                                      |
| 105-1          | ELECTRICAL & HYDRAULICS LAYOUT - INTERNAL                                      | REV        |        |               | REQUIRED                                                                                                           |
| 105-1          | ELECTRICAL & HYDRAULICS LAYOUT - EXTERNAL                                      | REV        | _      |               |                                                                                                                    |
| 105-2          | ELECTRICAL & HYDRAULICS LAYOUT - LEGEND                                        | REV        | F1     | FABRIC        | INSTYLE - ZONE 'EQUATOR' - INTERNAL BANQUETTES                                                                     |
| 106            | FLOOR FINISHES PLAN                                                            | REV        | _      |               | CONTACT: (03) 9427 9055                                                                                            |
| 107            | SIGNAGE LOCATION PLAN                                                          | REV        | F2     | CANVAS        | INSTYLE BUZZ 'AROUND' - EXTERNAL BANQUETTES                                                                        |
| 108            | SHOPFRONT ELEVATIONS                                                           | REV        |        |               | CONTACT: (03) 9427 9055                                                                                            |
| 109            | INTERNAL ELEVATION - SHEET 1                                                   | REV        |        |               |                                                                                                                    |
| 110            | INTERNAL ELEVATION - SHEET 2                                                   | REV        | FF1    | EXIST. CONC.  | EXISTING CONCRETE FINISH TO BE RETAINED AND REPAIRED WHERE                                                         |
| 111            | INTERNAL ELEVATION - SHEET 3                                                   | REV        |        |               | REQUIRED BACK TO NEW - REFER TO DRAWING 106 FOR LAYOUT                                                             |
| 112            | INTERNAL ELEVATION - SHEET 4                                                   | REV        | FF2    | EXIST. CONC.  | EXISTING CONCRETE FINISH TO BE RETAINED AND REPAIRED WHERE                                                         |
| 113            | INTERNAL ELEVATION - SHEET 5                                                   | REV        |        |               | REQUIRED BACK TO NEW - 1 x COAT VERZON MICROCOTE HPU GLOSS                                                         |
| 110            | INTERNAL ELEVATION - SHEET 5                                                   | TILV       |        |               | AND 1 x COAT OF MOCROCOTE HPU GLOSS WITH GRIPLOCK MAX                                                              |
| 300-1          | SERVERY PROPOSED PLAN - LEFT HAND END                                          | REV        |        |               | APPLIED TO TOP                                                                                                     |
| 300-1          | SERVERY PROPOSED PLAN - RIGHT HAND END                                         | REV        |        |               |                                                                                                                    |
| 301-1          | SERVERY ELECTRICAL & HYDRAULICS LAYOUT                                         | IILV       | G1     | GLAZING       | NEW SHOPFRONT GLAZING TO AUSTRALIAN STANDARDS.                                                                     |
| 301-1          | - LEFT HAND END                                                                | REV        |        |               |                                                                                                                    |
| 301-2          | SERVERY ELECTRICAL & HYDRAULICS LAYOUT                                         | IILV       | L2     | LAMINATE      | LAMINEX 'BLACK' 460 - FLINT FINISH                                                                                 |
| 301-2          | - RIGHT HAND END                                                               | REV        |        |               |                                                                                                                    |
| 302            | SERVERY COUNTER FRONT ELEVATION A                                              | REV        | M1     | METAL         | STAINLESS STEEL - CATERING GRADE TO BE SUPPLIED BY                                                                 |
| 302-1          | SERVERY REAR WALL ELEVATION B - LEFT HAND END                                  | REV        |        |               | BRANDONS                                                                                                           |
| 303-1          | SERVERY REAR WALL ELEVATION B - RIGHT HAND END                                 |            |        |               |                                                                                                                    |
| 303-2<br>304-1 | SERVERY FRONT COUNTER REAR ELEVATION C                                         | REV        | P1     | PAINT FINISH  | DULUX 'WAYWARD GREY' PG1G8 - LOW SHEEN - SEATING AREA CEILING                                                      |
| 304-1          | - LEFT HAND END                                                                | REV        | P2     | PAINT FINISH  | DULUX 'BLACK' SG6G9 - LOW SHEEN                                                                                    |
| 204.0          | SERVERY FRONT COUNTER REAR ELEVATION C                                         | REV        | P3     | PAINT FINISH  | DULUX 'LEXICON HALF' PCWF7 - LOW SHEEN                                                                             |
| 304-2          | - RIGHT HAND END                                                               | REV        |        |               |                                                                                                                    |
| 205            | SERVERY FRONT COUNTER SECTIONS D & E                                           |            | PC1    | POWDERCOAT    | DULUX DURALLOY BLACK MATT - #19319                                                                                 |
| 305            | SERVERY FRONT COUNTER SECTIONS D & E SERVERY FRONT COUNTER SECTIONS F          | REV<br>REV | PC2    | POWDERCOAT    | OXYTECH 'MANGROVE' - SATIN - PR12-21007-CS6                                                                        |
| 306            |                                                                                |            |        |               |                                                                                                                    |
| 307<br>308-1   | SERVERY FRONT COUNTER END ELEVATION G<br>SERVERY PLINTH LAYOUT - LEFT HAND END | REV<br>REV | SS     | METAL FINISH  | ANODISED STAINLESS STEEL (FINISH TO BE TO HEALTH                                                                   |
| 308-1          | SERVERY PLINTH LAYOUT - LEFT HAND END SERVERY PLINTH LAYOUT - RIGHT HAND END   | REV        |        |               | STANDARDS WHERE REQUIRED)                                                                                          |
| 300-2          | SERVERT FLINTH LATOUT - NIGHT HAND END                                         | NEV        |        |               |                                                                                                                    |
| CTAN           | DADD IOINIEDV DETAIL C                                                         |            | T1     | TIMBER FINISH | NATURAL MESSMATE (SANDED) WIDEBODY TIMBER (PLANKS TO BE                                                            |
| STAIN          | DARD JOINERY DETAILS                                                           |            |        |               | APPROX. 200mm WIDE EACH) - GAPS TO BE INFILLED WITH PUTTY AND                                                      |
|                |                                                                                |            |        |               | FINISHED TO MATCH TIMBER.1 COAT OF $\frac{1}{2}$ STRENGTH BROWN JAPAN                                              |
| N.I            |                                                                                |            |        |               | STAIN AND 3 x COATS MICROZOTE HPU SATIN FINISH (WATER BASED)                                                       |
| No:            | OFFICE OF INTER OF OTIONS                                                      | DEV        |        |               | SAMPLE TO BE SUPPLIED TO CLIENT PRIOR TO INSTALLATION.                                                             |
| 500            | SERVERY COUNTER SECTIONS                                                       | REV        | T2     | CEILING PANEL | GUNNERSENS EASYCRAFT 'EASYVJ' 9mm MR MDF PANEL PAINTED OUT                                                         |
| 504            | BANQUETTE DETAIL                                                               | REV        |        |               | 'P3' DULUX 'LEXICON HALF' PG1G8 - LOW SHEEN - ENTRY BULKHEAD                                                       |
| 505            | DOOR SCHEDULE                                                                  | REV        | T3     | TIMBER FINISH | NATURAL MESSMATE (NOT SANDED) WIDEBODY TIMBER (PLANKS TO BE                                                        |
| 506            | MAGAZINE RACK DETAIL                                                           | REV        |        |               | APPROX. 200mm WIDE EACH).1 COAT OF 2 STRENGTH BROWN JAPAN                                                          |
| 513-1          | COMMUNAL TABLES                                                                | REV        |        |               | STAIN AND3 x COATS MICROZOTE HPU SATIN FINISH. SAMPLE TO BE                                                        |
| 513-2          | COMMUNAL TABLES                                                                | REV        |        |               | SUPPLIED TO CLIENT PRIOR TO INSTALLATION                                                                           |
| 548-1          | MENU FLOOR UNIT                                                                | REV        | T4     | PANEL         | GUNNERSENS EASYCRAFT 'EASYVJ' 9mm MR MDF PANEL PAINTED OUT                                                         |
| 548-2          | MENU FLOOR UNIT                                                                | REV        |        |               | 'P1' DULUX 'WAYWARD GREY' PG1G8 - LOW SHEEN - SERVERY                                                              |
| 560            | EXTERNAL BENCH SEAT DETAIL                                                     | REV        |        |               | BULKHEAD & EXTERNAL PLANTERS                                                                                       |
| 564            | SALES COUNTER BULKHEAD                                                         | REV        | T5     | LATTICE PANEL | PREMIUM DRESSED 42 x 13mm RADIATA PINE LATTICE (1800 x 2400mm)                                                     |
| 584            | BENCH SEAT AND BRICKWALL                                                       | REV        |        |               | PANEL - CONTACT: JIMBOOMBA TIMBERS (07) 5547 8722 - PAINT OUT 'P1'                                                 |
| 585            | FEATURE LATTICE PANEL                                                          | REV        |        |               | DULUX 'WAYWARD GREY'                                                                                               |
| 586            | EXTERNAL PLANTER SECTION                                                       | REV        | T6     | TIMBER FINISH | NATURAL RECYCLED WIDEBODY TIMBER. PLANKS TO BE APPROX.                                                             |
| 587            | DOUBLE SIDED MENU UNIT                                                         | REV        |        |               | 30 x 100mm WIDE TO REAR OF BENCH AND 30 x 60mm WIDE TO SEAT                                                        |
|                |                                                                                |            |        |               | BASE. 3 x COATS MICROZOTE HPU SATIN FINISH (WATER BASED)                                                           |
|                |                                                                                |            |        |               |                                                                                                                    |
|                |                                                                                |            |        |               |                                                                                                                    |
|                |                                                                                |            | WF1    | BRICK WALL    | AUSTRAL BRICKS - 'SAN SELMO RECLAIMED ORIGINAL' FACING                                                             |
|                |                                                                                |            | WF1    | BRICK WALL    | AUSTRAL BRICKS - 'SAN SELMO RECLAIMED ORIGINAL' FACING<br>230 x 76 x 18mm - MORTAR TO MATCH DAVCO 'RIVER STONE' #4 |

FINISHES SCHEDULE

CERAMIC TILE

CERAMIC TILE

60 x 227mm ACADEMY TILES CODE: PIOMBO 77730 (BLACK)

200 x 200mm POLISHED WHITE GLAZED CERAMIC TILE TO NEW KITCHEN

VERTICAL STACKED BOND - COUNTER END DAVCO 'RIVER STONE' #4 EPOXY GROUT

CODE:

CT1

CT2

REV

Drawn:

Scale

No | Revision Project SHOP 066 **STOCKLANDS** BALGOWLAH NSW 2093

## **DESIGN ISSUE**

This is a computer generated drawing. Do not amend by hand

SM DRAWING REGISTER Checked: & FINISHES 18.01.21 Date: SCHEDULE 1:100 @ A3 || Job No: 21003

Drawing No.

TC