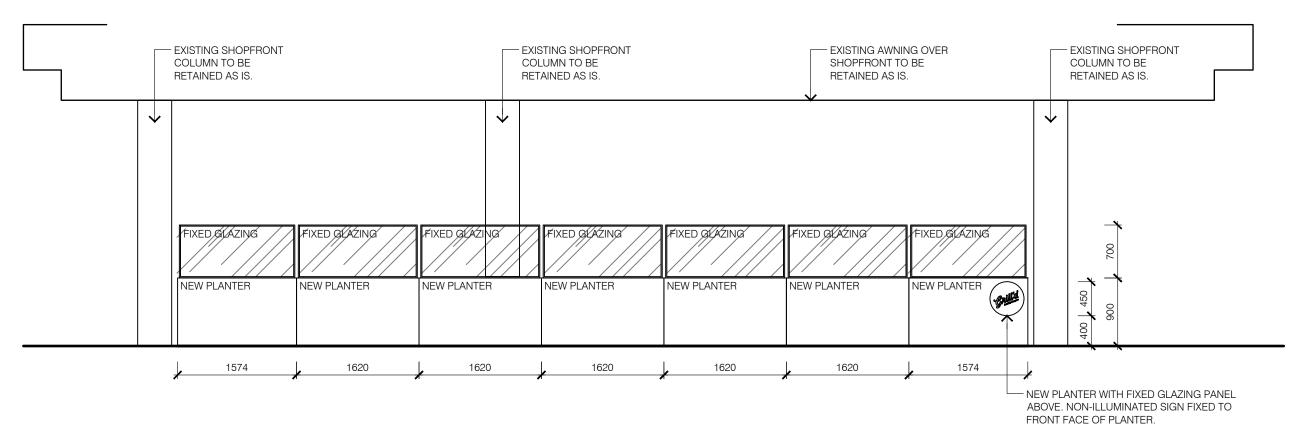

223 high street. prahran victoria 3181

travis cheriton: 0419 291 272 steve mooney: 0406 535 100

NOTES & CONDITIONS:

REFER TO DRAWING 000 FOR NOTES AND CONDITIONS.

| No | Revision: Project:                              |                                                                                                                                                                                                                                                                                                         | Drawn:                | TC                           | Drawing No: | Drawing Title:    | _<br>  ^ T                                                      | 1/ 1                                                        | _ |
|----|-------------------------------------------------|---------------------------------------------------------------------------------------------------------------------------------------------------------------------------------------------------------------------------------------------------------------------------------------------------------|-----------------------|------------------------------|-------------|-------------------|-----------------------------------------------------------------|-------------------------------------------------------------|---|
|    | SHOP 066<br>STOCKLANDS<br>BALGOWLAH<br>NSW 2093 | Design issue  Do not scale this drawing. Verify all dimensions on site before commencing any work. Copyright © This drawing remains the property of st.style Pty Ltd. Reproduction in whole or in part without prior consent is forbidden.  This is a computer generated drawing. Do not amend by hand. | Checked: Date: Scale: | SM<br>18.01.21<br>1:100 @ A3 | 113         | SIGNAGE<br>LAYOUT | www.ststyle.com.au<br>223 high street,<br>prahran victoria 3181 | travis cheriton: 0419 291 272<br>steve mooney: 0406 535 100 |   |