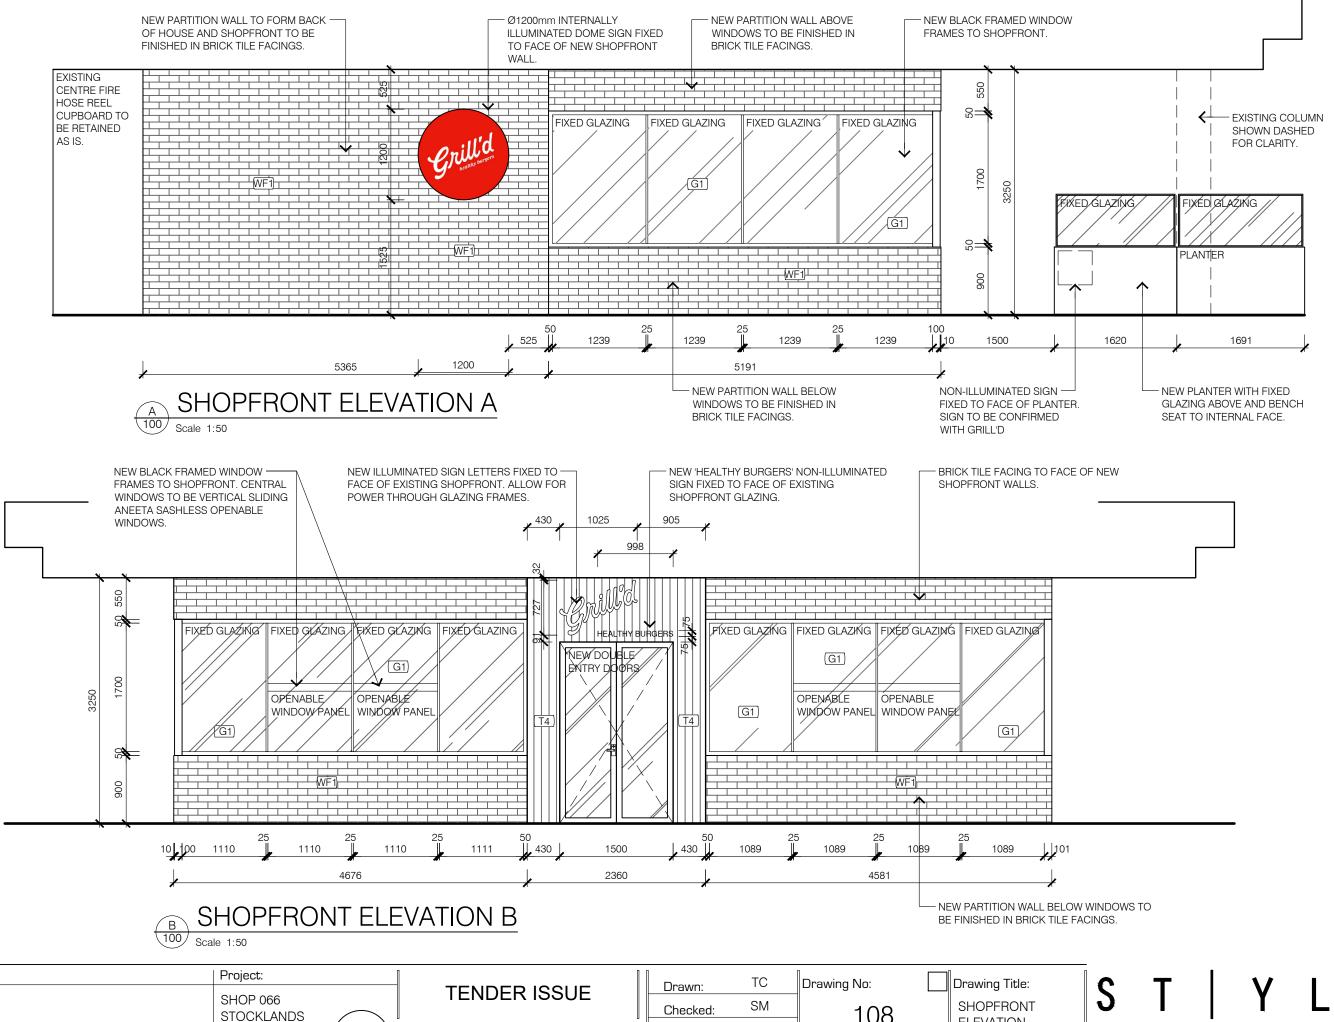

No. | Revision: 108 **ELEVATION** 18.01.21 BALGOWLAH Date: travis cheriton: 0419 291 272 223 high street. NSW 2093 steve mooney: 0406 535 100 1:50 @ A3 | Job No: 21003 prahran victoria 3181 Scale: This is a computer generated drawing. Do not amend by hand.