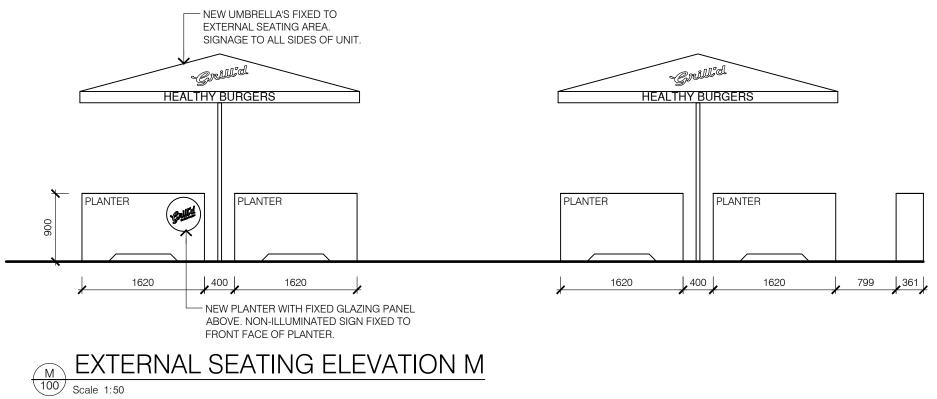

## EXTERNAL SEATING ELEVATION L Scale 1:25

| o. Revision: Project:        |                                                                                                                                                                                                                                                                                          | Drown              | TC                    | Drawing No:   | Drawing Title:      | ^ T                                                             | 1 1/ 1                                                      | _ |
|------------------------------|------------------------------------------------------------------------------------------------------------------------------------------------------------------------------------------------------------------------------------------------------------------------------------------|--------------------|-----------------------|---------------|---------------------|-----------------------------------------------------------------|-------------------------------------------------------------|---|
| SHOP 066<br>STOCKLANDS       | DESIGN ISSUE                                                                                                                                                                                                                                                                             | Drawn:<br>Checked: | SM                    | 114           | EXTERNAL<br>SEATING | 5 1                                                             | YL                                                          | E |
| BALGOWLAH (Complete NSW 2093 | not scale this drawing. Verify all dimensions on site before commencing any work.<br>pyright @ This drawing remains the property of st.style Py Ltd.<br>production in whole or in part without prior consent is forbidden.<br>his is a computer generated drawing. Do not amend by hand. | Date.              | 18.01.21<br>:100 @ A3 | Job No: 21003 | ELEVATIONS          | www.ststyle.com.au<br>223 high street,<br>prahran victoria 3181 | travis cheriton: 0419 291 272<br>steve mooney: 0406 535 100 |   |