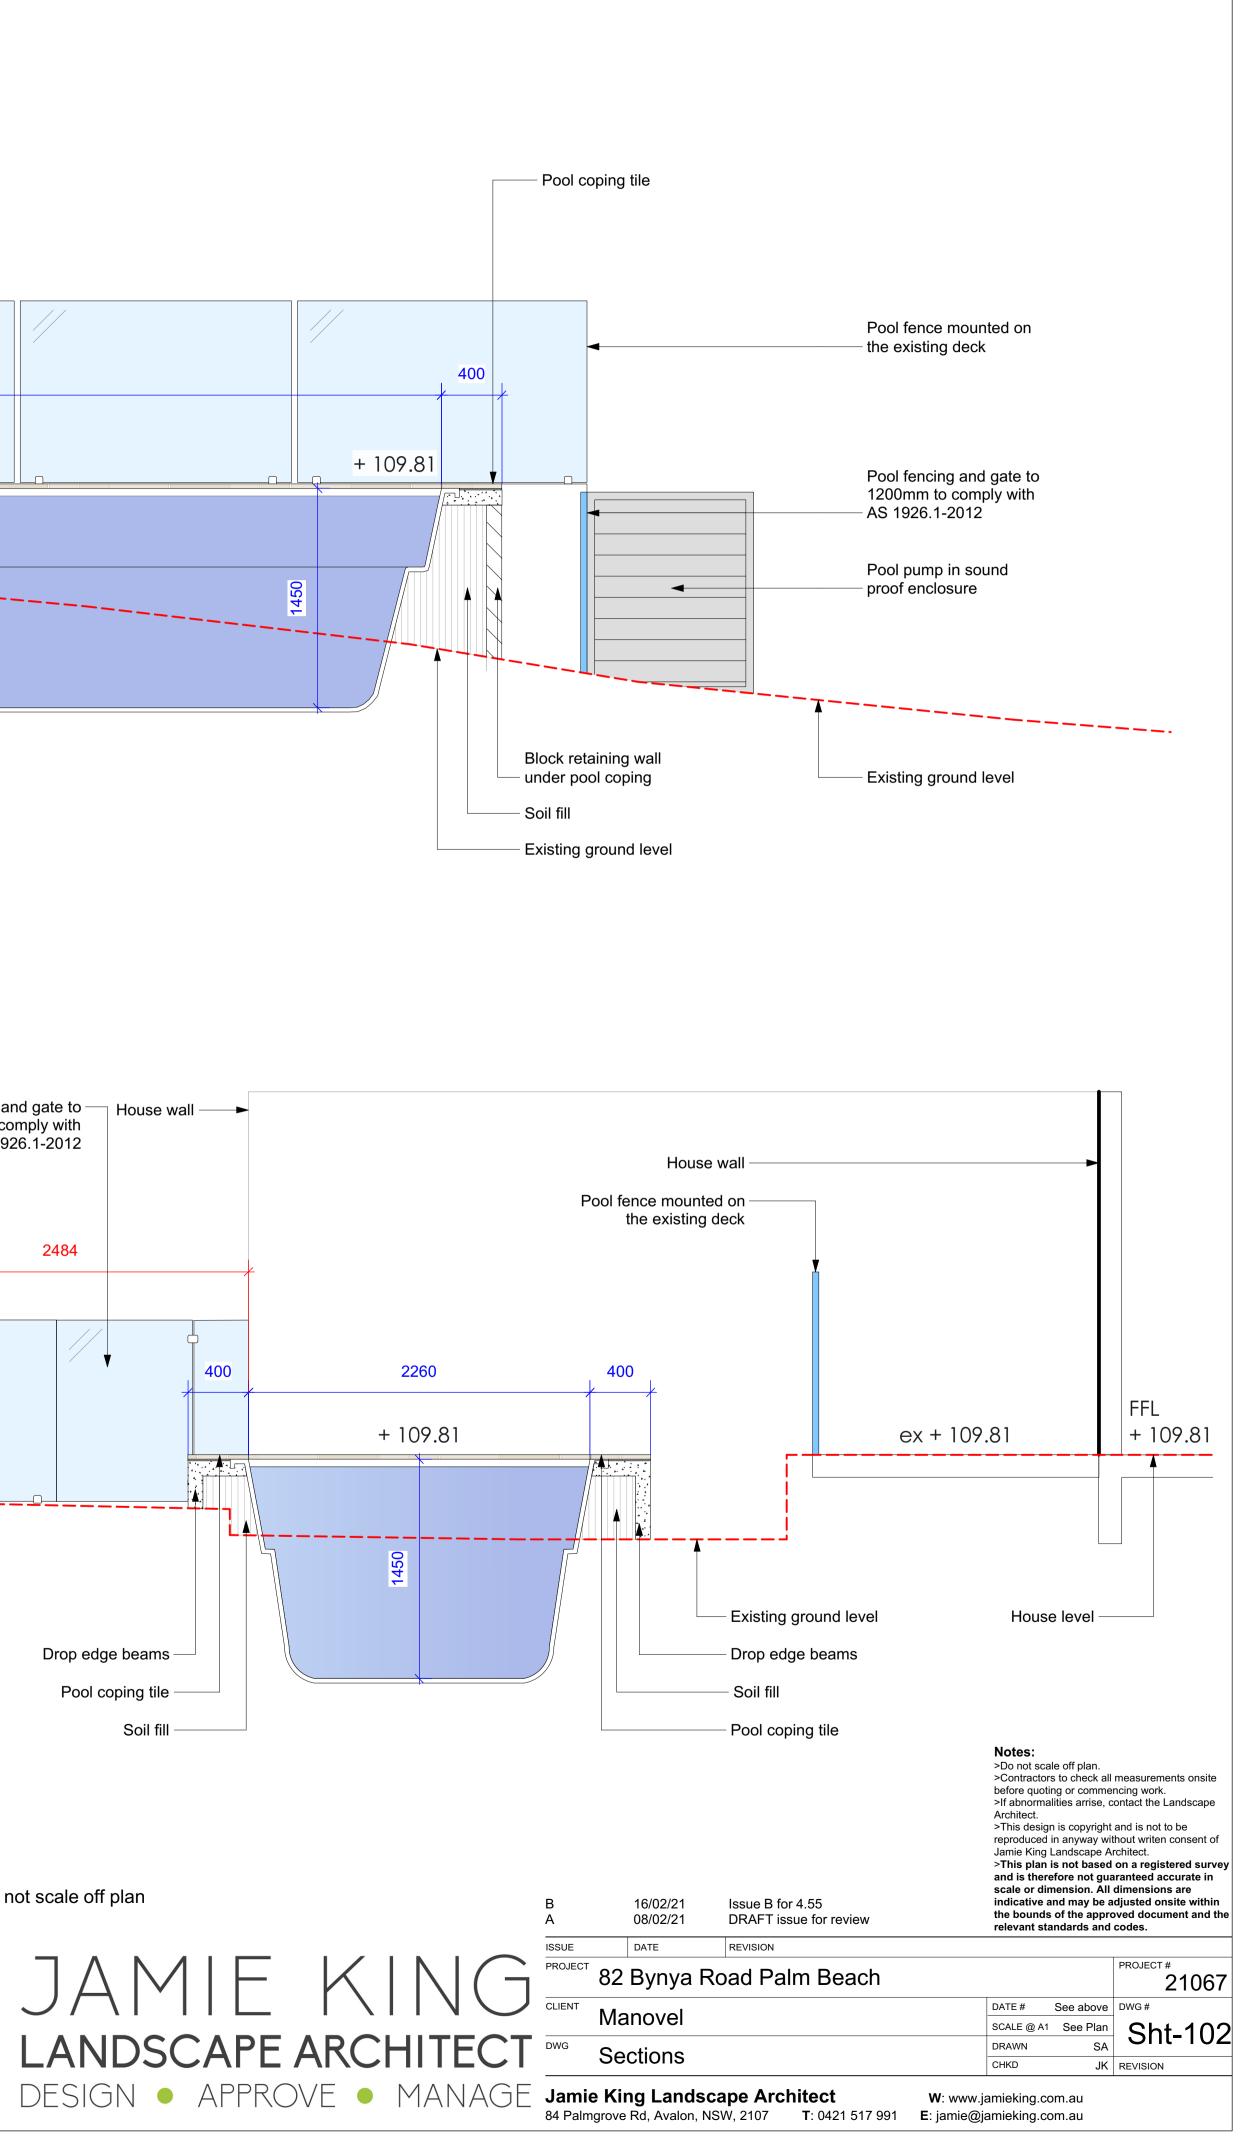

Architect       W: www.jamieking.com.au         84 Palmgrove Rd, Avalon, NSW, 2107       T: 0421 517 991         E: jamie@jamieking.com.au |                               |                        |                          |  |                                                                                                                                                             |                                                                                                                                                                                 |                                                                                                                                                                                 |



Section AA 1:25@A1 1:50@A3. Do not scale off plan







## Notification Plan 1:100@A1 1:200@A3. Do not scale off plan





Section AA 1:50@A1 1:100@A3. Do not scale off plan





Section BB 1:50@A1 1:100@A3. Do not scale off plan

Section CC

1:50@A1 1:100@A3. Do not scale off plan





| B 16/02/21 Issue B for 4.55<br>A 08/02/21 DRAFT issue for review |        |         |          |           | <ul> <li>Notes:</li> <li>&gt;Do not scale off plan.</li> <li>&gt;Contractors to check all measurements onsite before quoting or commencing work.</li> <li>&gt;If abnormalities arrise, contact the Landscape Architect.</li> <li>&gt;This design is copyright and is not to be reproduced in anyway without writen consent of Jamie King Landscape Architect.</li> <li>&gt;This plan is not based on a registered survey and is therefore not guaranteed accurate in sc