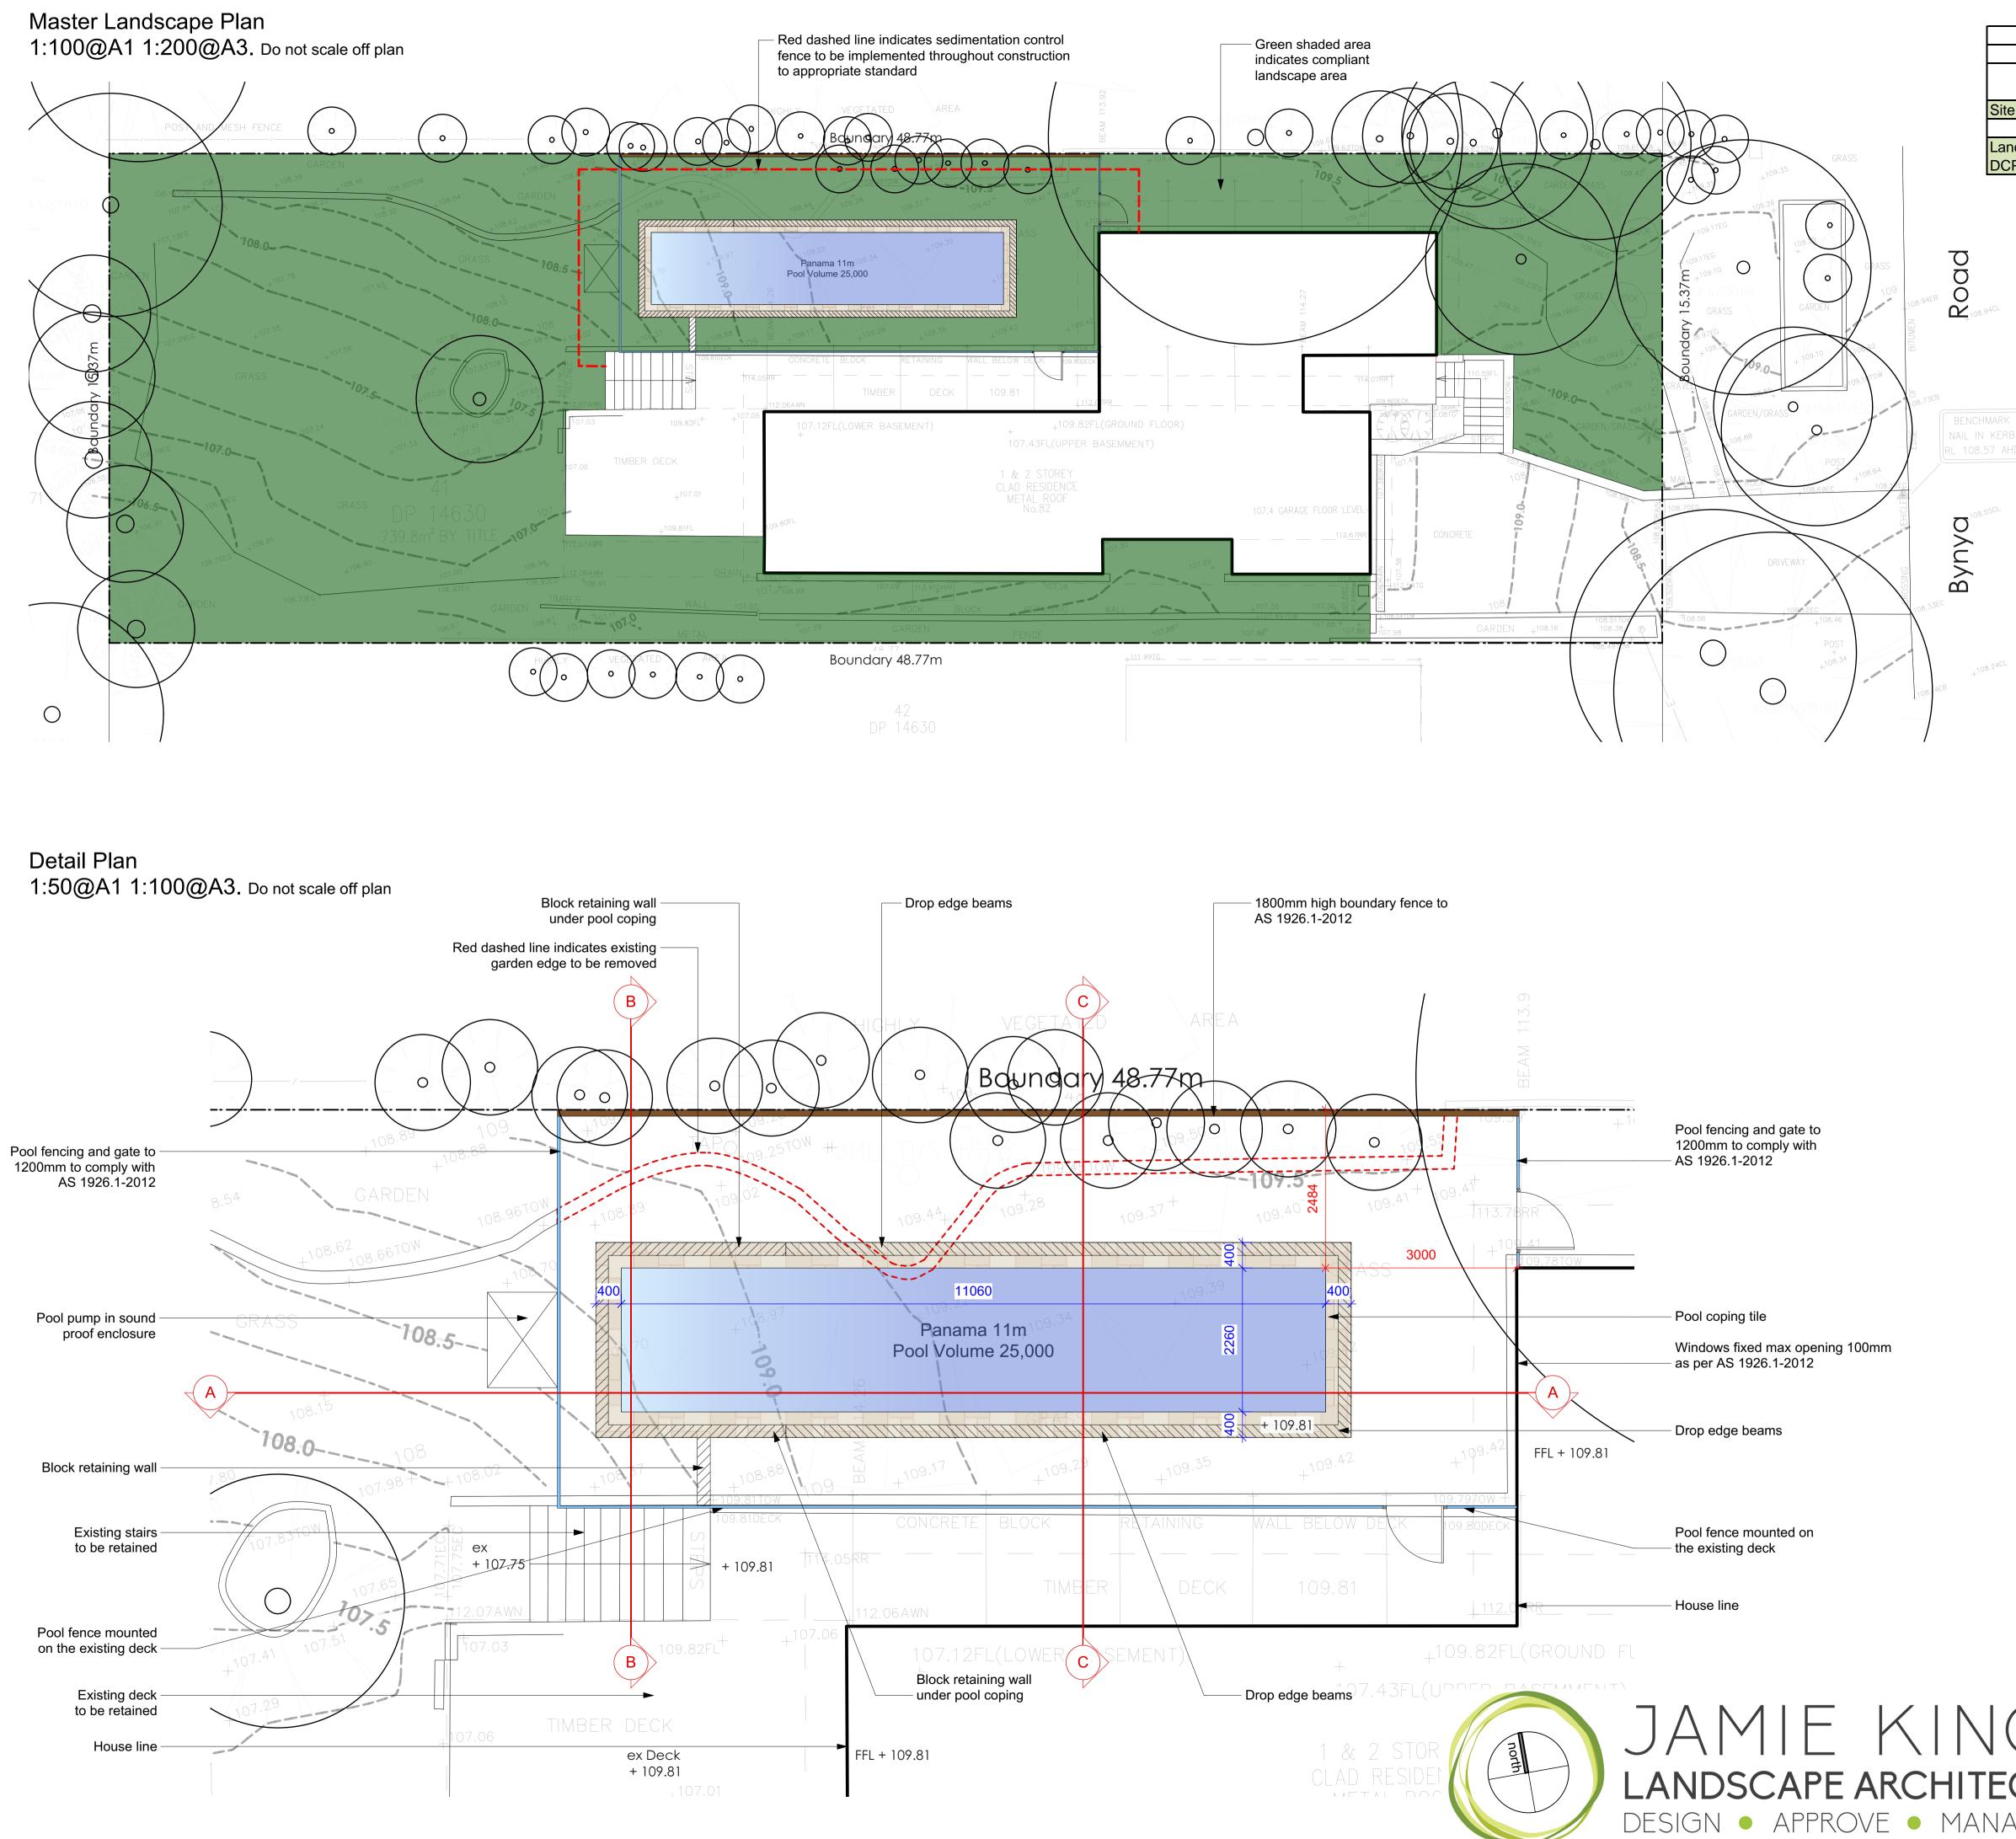

| AREA CALCULATION            |              |            |  |  |
|-----------------------------|--------------|------------|--|--|
|                             | AREA<br>(m2) | PERCENTAGE |  |  |
| ite                         | 739,80       |            |  |  |
| andscape total as per<br>CP | 445,10       | 60,16%     |  |  |

| B<br>A                                                                                                                                                          | 16/02/21<br>08/02/21          | Issue B fo<br>DRAFT is | r 4.55<br>sue for review |  | before quotir<br>>If abnormal<br>Architect.<br>>This design<br>reproduced i<br>Jamie King L<br>>This plan i<br>and is there<br>scale or dim<br>indicative a | s to check all<br>ng or comme<br>lities arrise, c<br>n is copyright<br>andycape A<br>s not based<br>fore not gua<br>fore not gua<br>nension. All<br>nd may be a<br>of the appro | and is not to be<br>thout writen consent of<br>rchitect.<br>on a registered survey<br>aranteed accurate in<br>dimensions are<br>adjusted onsite within<br>byed document and the |
|-----------------------------------------------------------------------------------------------------------------------------------------------------------------|-------------------------------|------------------------|--------------------------|--|-------------------------------------------------------------------------------------------------------------------------------------------------------------|---------------------------------------------------------------------------------------------------------------------------------------------------------------------------------|---------------------------------------------------------------------------------------------------------------------------------------------------------------------------------|
| ISSUE                                                                                                                                                           | DATE                          | REVISION               |                          |  |                                                                                                                                                             |                                                                                                                                                                                 |                                                                                                                                                                                 |
| PROJECT                                                                                                                                                         | 82 Bynya F                    | load Pa                | Im Beach                 |  |                                                                                                                                                             |                                                                                                                                                                                 | PROJECT # 21067                                                                                                                                                                 |
| CLIENT                                                                                                                                                          | Manovel                       |                        |                          |  | DATE #                                                                                                                                                      | See above                                                                                                                                                                       | DWG #                                                                                                                                                                           |
|                                                                                                                                                                 | IVIANOVEI SCALE @ A1 See Plan |                        |                          |  |                                                                                                                                                             |                                                                                                                                                                                 | Sht-101                                                                                                                                                                         |
| DWG                                                                                                                                                             | Mastarlan                     | decana                 | Plan                     |  | DRAWN                                                                                                                                                       | SA                                                                                                                                                                              |                                                                                                                                                                                 |
| Master Landscape Plan                                                                                                                                           |                               |                        |                          |  |                                                                                                                                                             | REVISION                                                                                                                                                                        |                                                                                                                                                                                 |
| Jamie King Landscape Architect       W: www.jamieking.com.au         84 Palmgrove Rd, Avalon, NSW, 2107       T: 0421 517 991         E: jamie@jamieking.com.au |                               |                        |                          |  |                                                                                                                                                             |                                                                                                                                                                                 |                                                                                                                                                                                 |