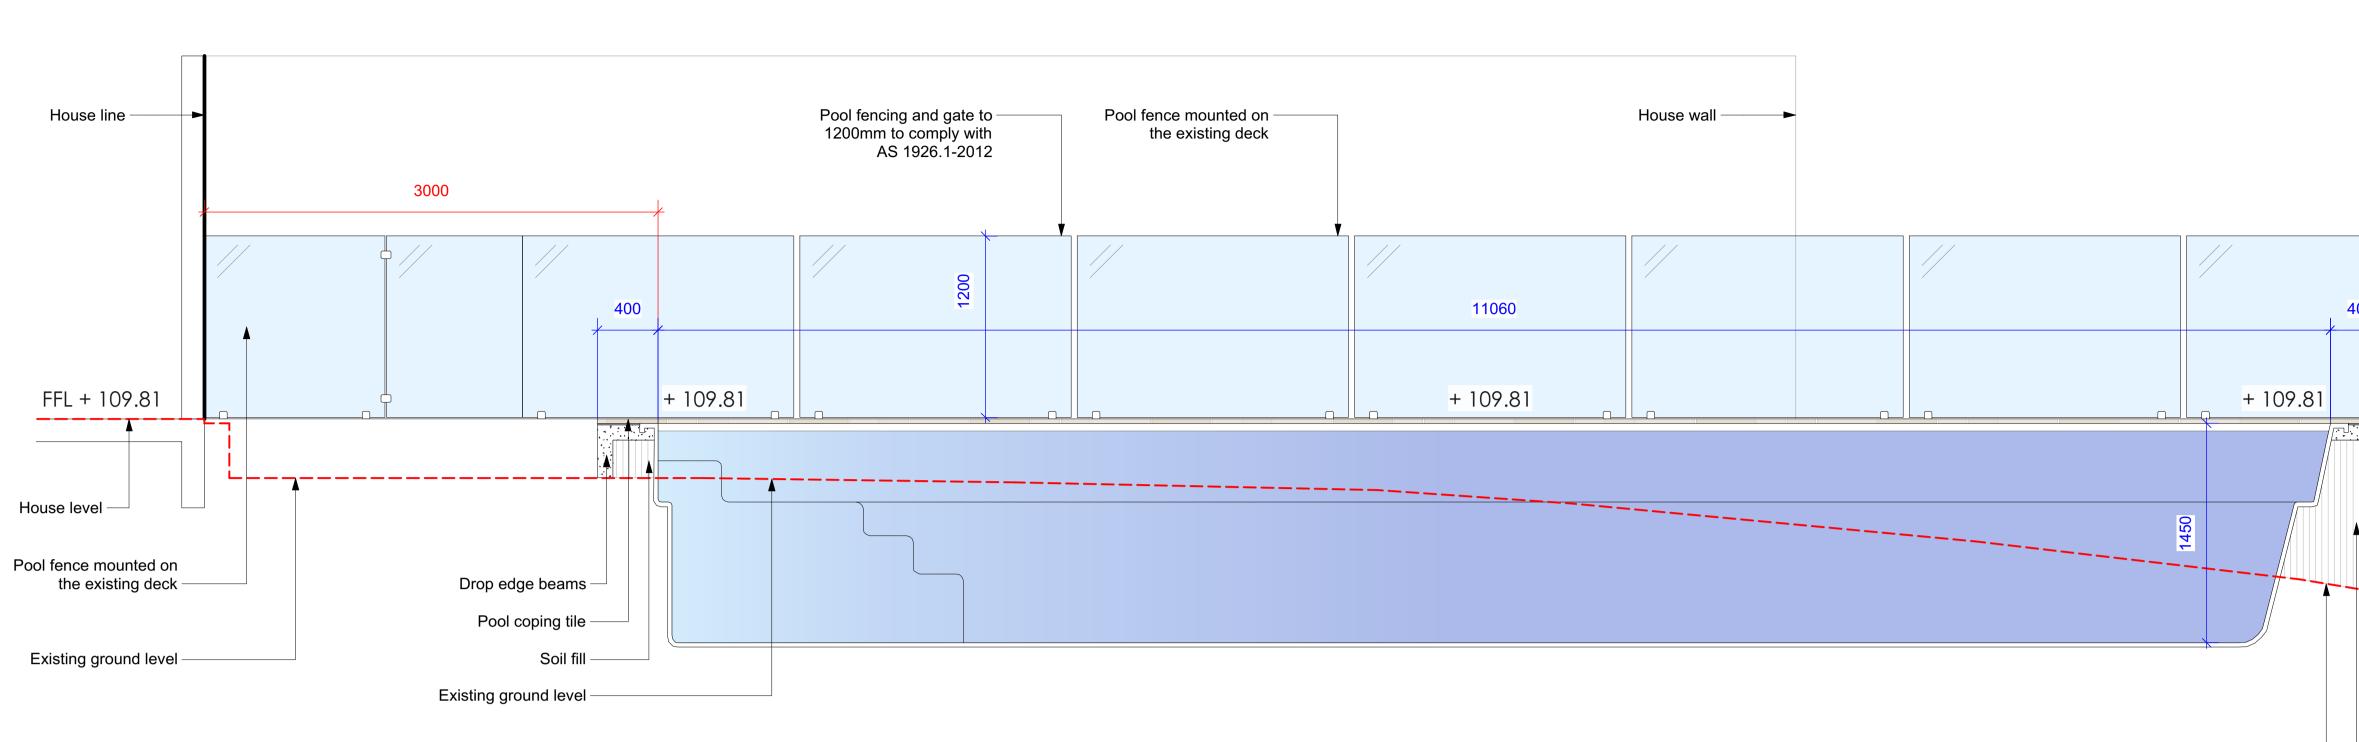

Section AA 1:25@A1 1:50@A3. Do not scale off plan

## Notification Plan 1:100@A1 1:200@A3. Do not scale off plan

Section AA 1:50@A1 1:100@A3. Do not scale off plan

Section BB 1:50@A1 1:100@A3. Do not scale off plan

Section CC

1:50@A1 1:100@A3. Do not scale off plan