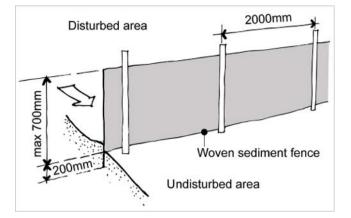

## Sedimentation Control Fence Not to scale. Source: www.yourhome.gov.au

| Legend            |                         |  |  |  |  |
|-------------------|-------------------------|--|--|--|--|
|                   | MULCH AREA              |  |  |  |  |
|                   | TURF AREA               |  |  |  |  |
|                   | TIMBER DECKING          |  |  |  |  |
|                   | CONCRETE PAVING         |  |  |  |  |
|                   | UNIT PAVING             |  |  |  |  |
|                   | STAIRS                  |  |  |  |  |
|                   | PEBBLE                  |  |  |  |  |
|                   | GRAVEL                  |  |  |  |  |
|                   | COBBLESTONE             |  |  |  |  |
|                   | TIMBER                  |  |  |  |  |
|                   | WATER                   |  |  |  |  |
|                   | MASONRY RETAINING WALL  |  |  |  |  |
|                   | stone retaining wall    |  |  |  |  |
|                   | TIMBER RETAINING WALL   |  |  |  |  |
|                   | BOULDER RETAINING WALL  |  |  |  |  |
| ··· ·             | SITE OR WORKS BOUNDARY  |  |  |  |  |
| + 88.88           | PROPOSED LEVEL          |  |  |  |  |
| +TW 88.88         | TOP OF WALL LEVEL       |  |  |  |  |
| Paving 1          | MATERIAL NAME           |  |  |  |  |
| Fall              | SURFACE FALL DIRECTION  |  |  |  |  |
|                   | SURFACE DRAINS          |  |  |  |  |
| +88.88            | SURVEY (50% GREY LINES) |  |  |  |  |
| $\bigcirc$        | EXISTING TREE TO RETAIN |  |  |  |  |
| $\langle \rangle$ | EXISTING TREE TO REMOVE |  |  |  |  |
|                   | EXISTING ROCK OUTCROP   |  |  |  |  |
|                   |                         |  |  |  |  |
|                   |                         |  |  |  |  |
|                   |                         |  |  |  |  |