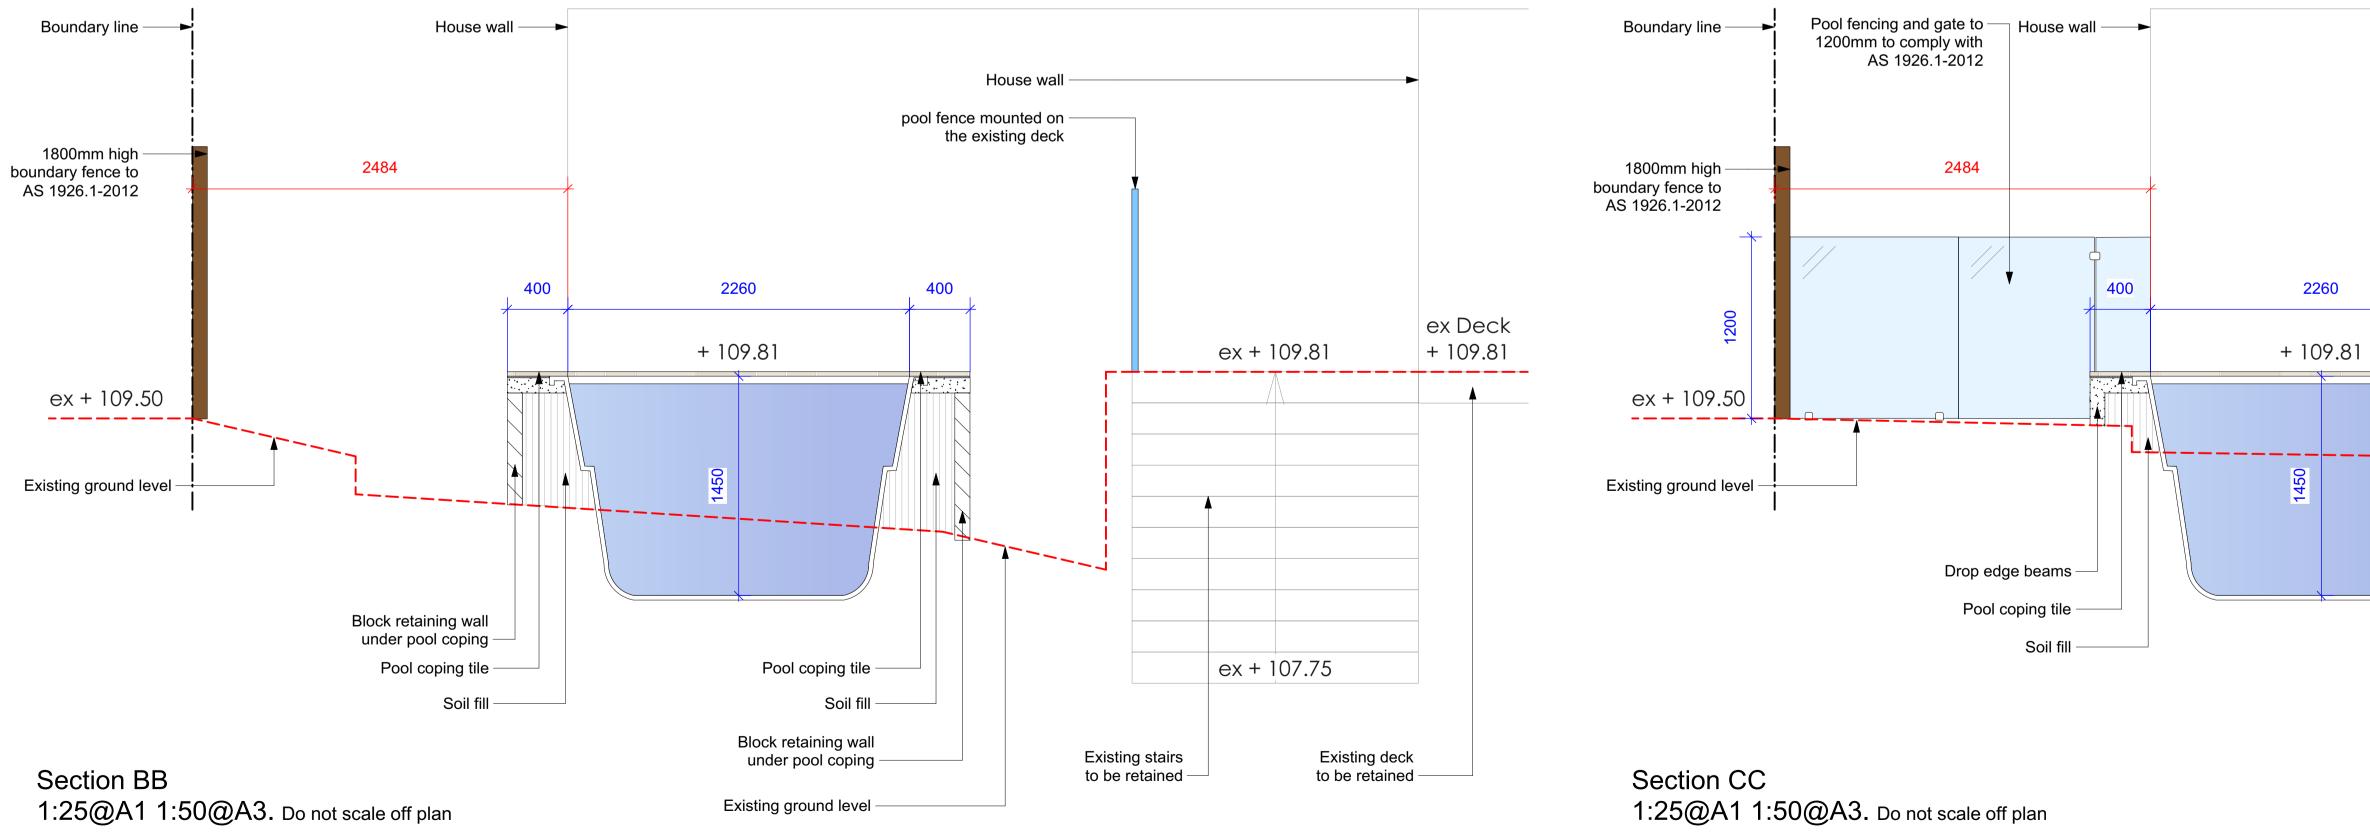

## Notification Plan 1:100@A1 1:200@A3. Do not scale off plan

Section AA 1:50@A1 1:100@A3. Do not scale off plan

Section BB 1:50@A1 1:100@A3. Do not scale off plan

Section CC

1:50@A1 1:100@A3. Do not scale off plan