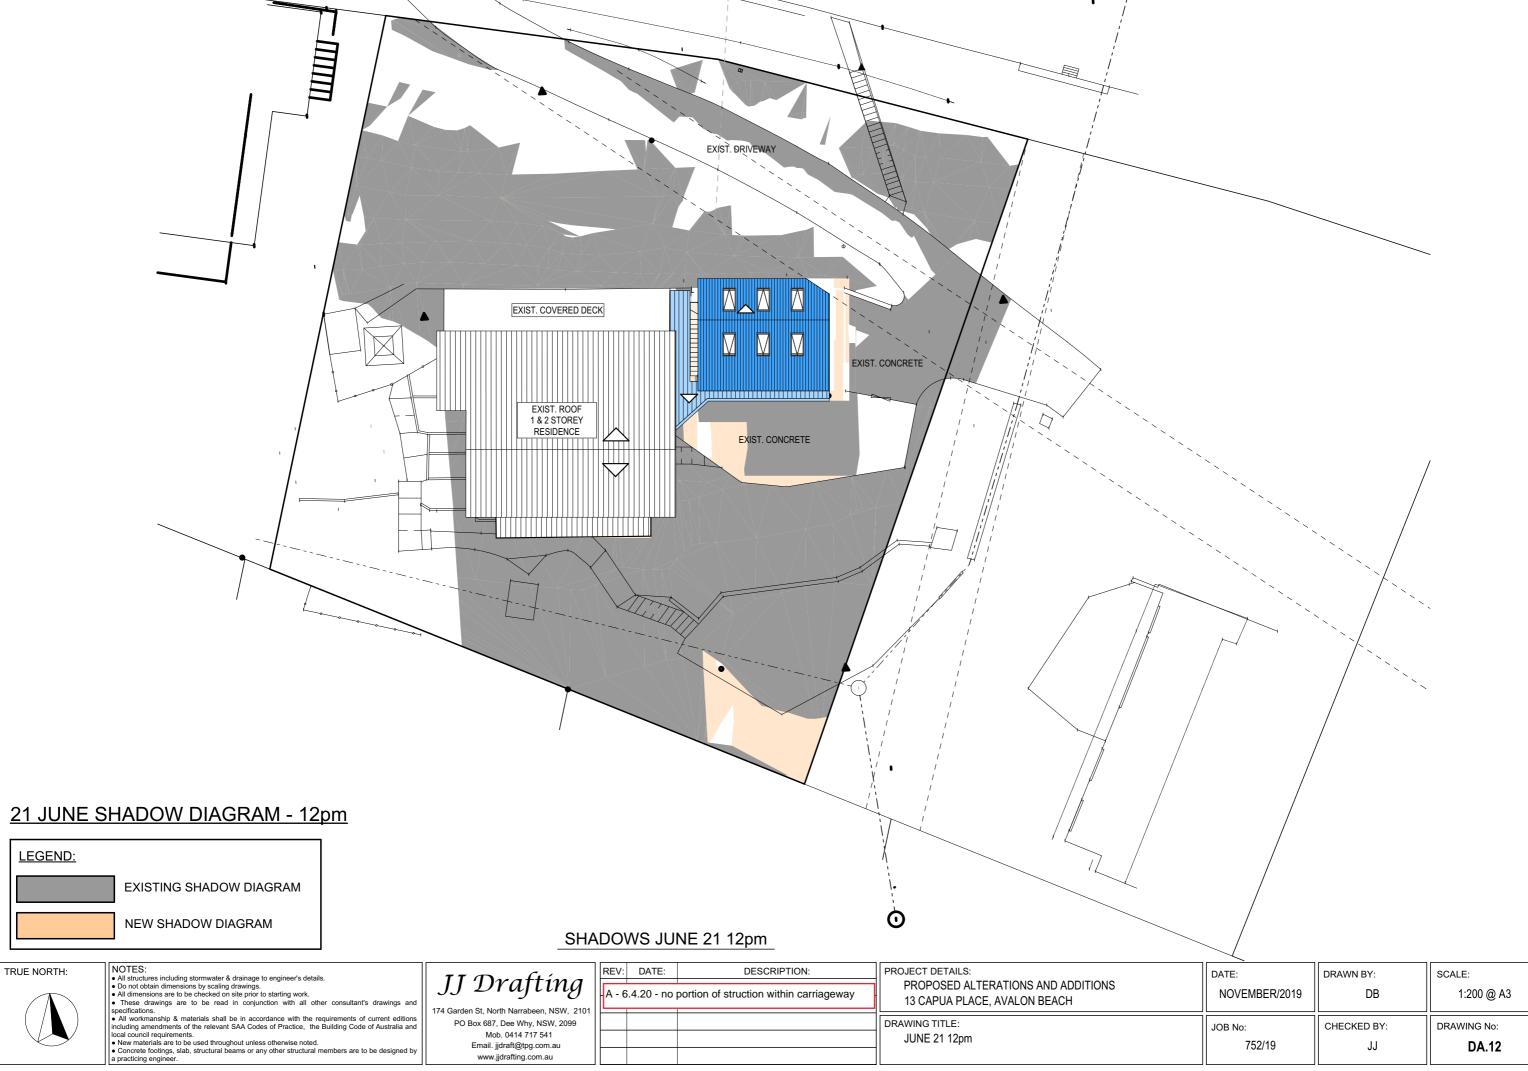

DRAWING No:

DA.11

PO Box 687, Dee Why, NSW, 2099 Mob. 0414 717 541 Email. jjdraft@tpg.com.au www.jjdrafting.com.au

| ,  | REV:                                                    | REV: DATE: DESCRIPTION: |  | PROJECT DETAILS:                                                 | DATE:         | DRAWN BY:   | SCALE:      |  |  |
|----|---------------------------------------------------------|-------------------------|--|------------------------------------------------------------------|---------------|-------------|-------------|--|--|
| 01 | A - 6.4.20 - no portion of struction within carriageway |                         |  | PROPOSED ALTERATIONS AND ADDITIONS  13 CAPUA PLACE, AVALON BEACH | NOVEMBER/2019 | DB          | 1:200 @ A3  |  |  |
| `  |                                                         |                         |  | DRAWING TITLE:                                                   | JOB No:       | CHECKED BY: | DRAWING No: |  |  |
|    |                                                         |                         |  | JUNE 21 12pm                                                     | 752/19        | JJ          | DA.12       |  |  |

## **CERTIFICATION OF SHADOW DIAGRAMS**

MADE UNDER THE WARRINGAH LOCAL ENVIRONMENTAL PLAN 2000 OR 2001

| Contact Us                                                                                                                       |                                                                                     |                                                                                                                      | Office Use Only |     |          |  |       |      |  |  |   |        |   |  |
|----------------------------------------------------------------------------------------------------------------------------------|-------------------------------------------------------------------------------------|----------------------------------------------------------------------------------------------------------------------|-----------------|-----|----------|--|-------|------|--|--|---|--------|---|--|
| The General Manager, 725 Pittwater Road, Dee Why NSW 2099 or<br>Customer Service Centre, Northern Beaches Council DX9118 Dee Why |                                                                                     |                                                                                                                      |                 |     |          |  |       |      |  |  |   |        |   |  |
| Email                                                                                                                            | Email council@warringah.nsw.gov.au                                                  |                                                                                                                      |                 |     |          |  |       |      |  |  |   |        |   |  |
| Fax                                                                                                                              | 9942 2606                                                                           |                                                                                                                      |                 |     |          |  |       |      |  |  |   |        |   |  |
|                                                                                                                                  |                                                                                     | on call Customer Service on<br>a at the Civic Centre, Dee Why.                                                       |                 |     |          |  |       |      |  |  |   |        |   |  |
| Part 1: Decla                                                                                                                    | ıration                                                                             |                                                                                                                      |                 |     |          |  |       |      |  |  |   |        |   |  |
| 1. DECLARA                                                                                                                       | TION                                                                                |                                                                                                                      |                 |     |          |  |       |      |  |  |   |        |   |  |
| I hereby certif                                                                                                                  | y that the shadow diagrar                                                           | ns submitted with the proposal at                                                                                    |                 |     | -,       |  |       |      |  |  | _ |        |   |  |
| Address                                                                                                                          |                                                                                     | 13 Capua Place, Avalon Beach                                                                                         |                 |     |          |  |       |      |  |  |   |        |   |  |
|                                                                                                                                  |                                                                                     | Proposed alterations and additions to an existing dwelling                                                           |                 |     |          |  |       |      |  |  |   |        |   |  |
| For the erection                                                                                                                 | on of                                                                               |                                                                                                                      |                 |     |          |  |       |      |  |  |   | ·      |   |  |
| Description of deve                                                                                                              |                                                                                     |                                                                                                                      |                 | ,   |          |  |       |      |  |  |   |        |   |  |
|                                                                                                                                  |                                                                                     |                                                                                                                      |                 |     |          |  |       |      |  |  |   |        |   |  |
| <ul><li>Drawn to tr</li><li>Indicate sh</li><li>To indicate</li></ul>                                                            | rue north<br>adow cast by the proposa<br>the shadow cast by existi                  | ared by a registered surveyor) which is<br>al at 9am, noon, 3pm, 21 June<br>ing buildings and structures on the site |                 |     |          |  | аррис | auon |  |  |   |        |   |  |
| Part 2: Certii                                                                                                                   | fication<br>—————————                                                               |                                                                                                                      |                 |     |          |  |       |      |  |  | _ |        |   |  |
| 2. CERTIFIE                                                                                                                      | R                                                                                   |                                                                                                                      |                 |     |          |  |       |      |  |  |   |        |   |  |
| Title Mr Mrs Ms                                                                                                                  |                                                                                     |                                                                                                                      | Oth             | er  | <u>-</u> |  |       |      |  |  |   |        |   |  |
| Full family na                                                                                                                   | me (no initials) (or Company)                                                       | JJDRAFTING                                                                                                           |                 |     |          |  |       |      |  |  |   |        |   |  |
| Full given names (no initials) (or A.C.N)                                                                                        |                                                                                     | ABN. 37 427 224 361                                                                                                  |                 |     |          |  |       |      |  |  |   |        |   |  |
| Phone                                                                                                                            |                                                                                     |                                                                                                                      | Altern          | ate |          |  |       | ,    |  |  |   |        |   |  |
| Mobile                                                                                                                           |                                                                                     | 0414717541                                                                                                           | Fax             |     |          |  |       |      |  |  |   |        |   |  |
| Qualification<br>Technician, Survey                                                                                              | Cation (i.e. Architect, Planner, Computer In, Surveyor)  Architectural Draftsperson |                                                                                                                      |                 |     |          |  |       |      |  |  |   |        |   |  |
| Part 3: Signa                                                                                                                    | nture                                                                               |                                                                                                                      |                 |     |          |  |       |      |  |  |   |        |   |  |
| 3. APPLICAI                                                                                                                      | NT(S) SIGNATURE                                                                     |                                                                                                                      |                 |     |          |  |       |      |  |  |   |        | · |  |
| Signature                                                                                                                        |                                                                                     | 1. Janko                                                                                                             | un              |     |          |  |       |      |  |  |   | · ···- |   |  |
| Date                                                                                                                             |                                                                                     | 13.2.                                                                                                                | 20              |     |          |  |       |      |  |  |   |        |   |  |