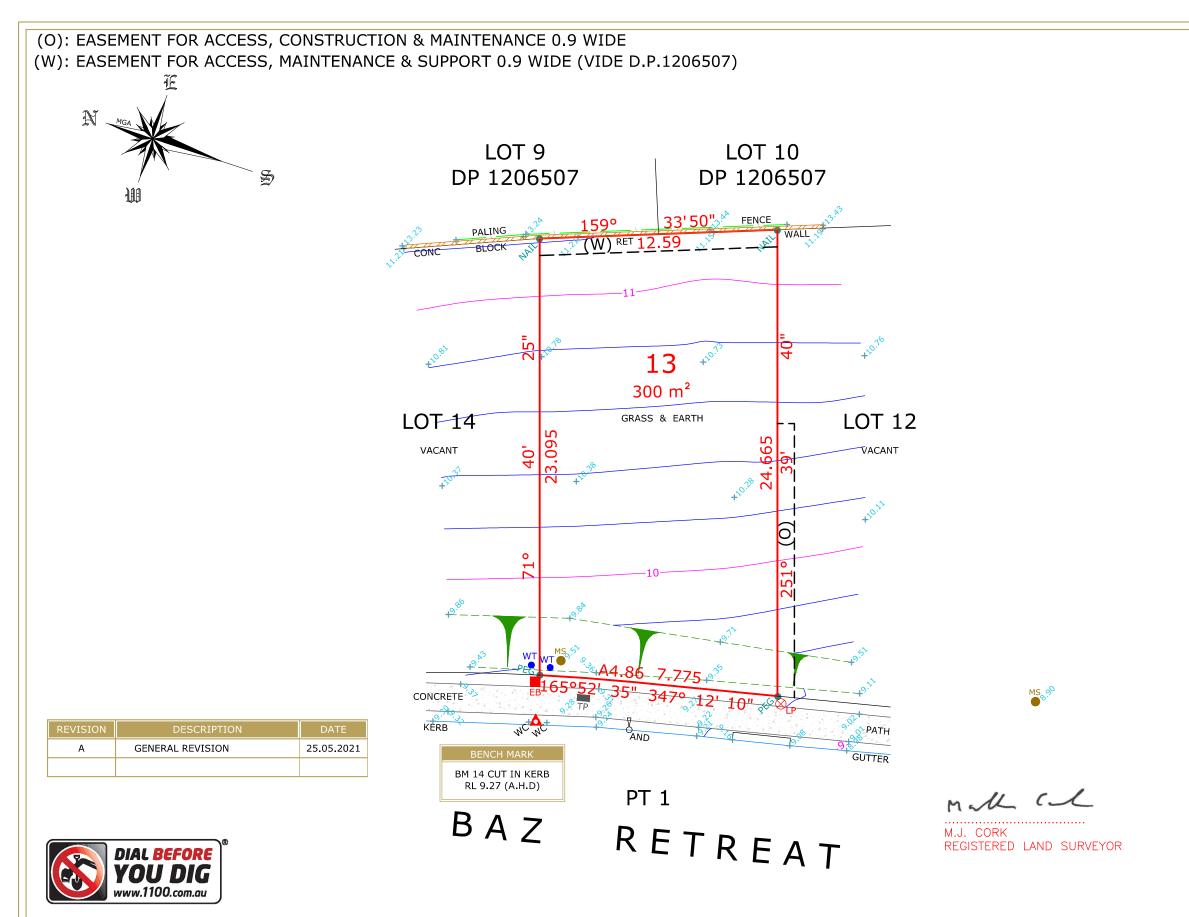

| <ol> <li>CONTOURS SHOWN HAVE BEEN INTERPOLATED FROM SPOT LEVELS TAKEN<br/>ON-SITE AND ARE A REPRESENTATION OF THE TOPOGRAPHY ONLY.</li> <li>BOUNDARIES HAVE BEEN SURVEYED.</li> <li>SERVICES SHOWN HAVE BEEN LOCATED WHERE POSSIBLE BY FIELD<br/>SURVEY. PRIOR TO ANY SITE WORKS, THE RELEVANT AUTHORITY SHOULD<br/>BE CONTACTED TO DETERMINE EXACT POSITION OF ANY UNDERGROUND<br/>PIPES, CABLES ETC.</li> <li>DIMENSIONS OF ANY TREES SHOWN ON THE PLAN ARE APPROXIMATE.</li> </ol> | PLAN TYPE     | LEVEL                          | LEVEL DATUM         |  |
|---------------------------------------------------------------------------------------------------------------------------------------------------------------------------------------------------------------------------------------------------------------------------------------------------------------------------------------------------------------------------------------------------------------------------------------------------------------------------------------|---------------|--------------------------------|---------------------|--|
| 4. DIMENSIONS OF ANY TREES SHOWN ON THE PLAN ARE APPROXIMATE. REGISTERED SURVEYORS AND CIVIL/STRUCTURAL ENGINEERS WARRIEWOOD, NS                                                                                                                                                                                                                                                                                                                                                      | JOB REFERENCE | DRAWN<br>D.FISK<br>SURVEY DATE | CHECKED<br>N.TAYLOR |  |
| CLIENT REFERENCE: 21258                                                                                                                                                                                                                                                                                                                                                                                                                                                               |               | A3                             | 1:200               |  |

| LEGEND |                         |  |  |  |
|--------|-------------------------|--|--|--|
| ▲      | BENCH MARK              |  |  |  |
|        | PHOTO POINT             |  |  |  |
|        | GULLY PIT               |  |  |  |
|        | VEHICULAR/PRAM CROSSING |  |  |  |
|        | TOP OF BANK             |  |  |  |
|        | BOTTOM OF BANK          |  |  |  |

| ADDICE VIATIONS                                                               |
|-------------------------------------------------------------------------------|
| EB - ELECTRICAL BOX<br>EM - ELECTRICAL METER<br>GM - GAS METER<br>H - HYDRANT |
| KO - KERB OUTLET                                                              |
| LH - LAMP HOLE                                                                |
| LP - LIGHT POLE                                                               |
| MH - MAN HOLE                                                                 |
| MS - MAINTENANCE SHAFT                                                        |
| PP - POWER POLE                                                               |
| R - HYDRANT RECYCLED                                                          |
| SH - SHRUB<br>SIO - SEWER INSPECTION OPENING                                  |
| SMH - SEWER INSPECTION OPENING                                                |
| SR - STOP VALVE RECYCLED                                                      |
| SV - STOP VALVE                                                               |
| SVP - SEWER VENT PIPE                                                         |
| SWP - STORM WATER PIT                                                         |
| T - TREE                                                                      |
| TP - TELECOMMUNICATIONS PIT                                                   |
| VER - VERANDAH                                                                |
| WT - WATER TAG                                                                |
| WM - WATER METER<br>WMR - WATER METER RECYCLED                                |
| WMR - WATER METER RECYCLED<br>WC, GC, EC, TC - SERVICE CONDUIT                |
| W/C - WATER CLOSET                                                            |
|                                                                               |