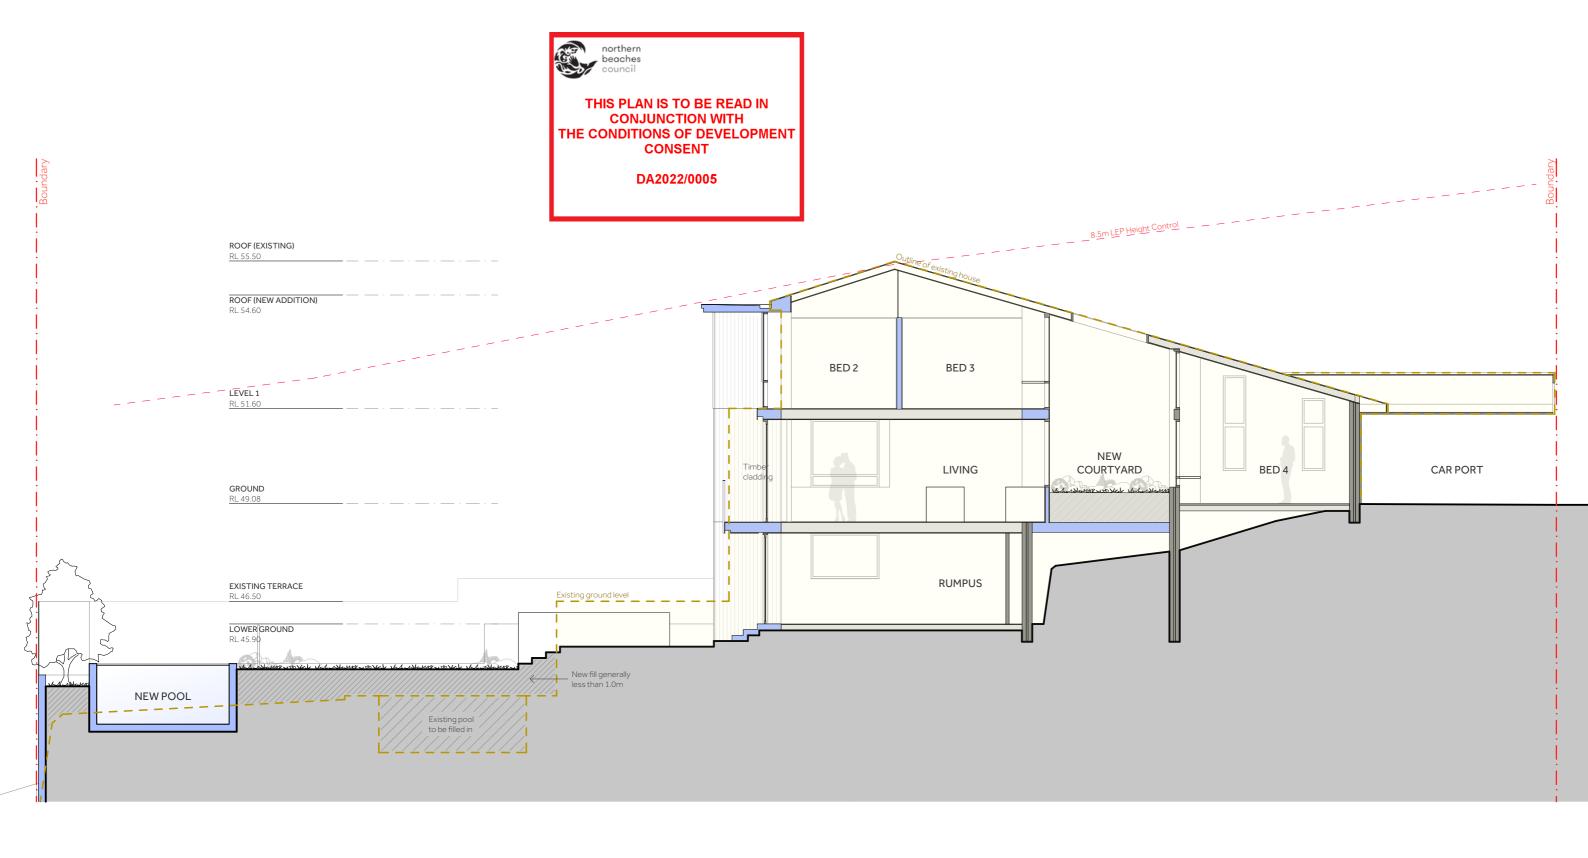

# Natalie Sciberras

Architecture and Interior Design

m 0410 605 357

w www.nataliesciberras.com

e natalie@nataliesciberras.com

project Alterations & Additions
address 21 Moore Street
Clontarf
client Rod & Natalie Pindar

Do not scale these drawings. Verify all dimensions on site.

title
scale
date
drawing no.

issue

Section AA 1:100 @ A3 27 June 2022

DA-16 C

Outline of existing house

Existing house shown in yellow

New additions shown in blue

Natalie Sciberras

New walls shown in blue

Existing walls shown in grey

Architecture and Interior Design

m 0410 605 357

www.nataliesciberras.com

natalie@nataliesciberras.com

THIS PLAN IS TO BE READ IN **CONJUNCTION WITH** THE CONDITIONS OF DEVELOPMENT CONSENT