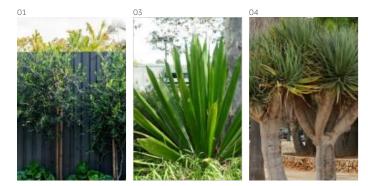

### FEATURE PLANTS

| 01 | Olea europaea      | Olive tree       | 25 Ltr  | *6m | 6 |
|----|--------------------|------------------|---------|-----|---|
| 02 | Dracaena Draco     | Dragon Tree      | 100 Ltr | 5m  | 3 |
| 03 | Doryanthes Palmeri | Giant Spear Lily | 200mm   | 1m  | 2 |
| 04 | Cyathea Cooperi    | Native TreeFern  | 400mm   | 2m  | 1 |
|    |                    |                  |         |     |   |

<sup>\*</sup> Olive trees to be used as hedging and maintained at a maximum of 3 m  $\,$ 