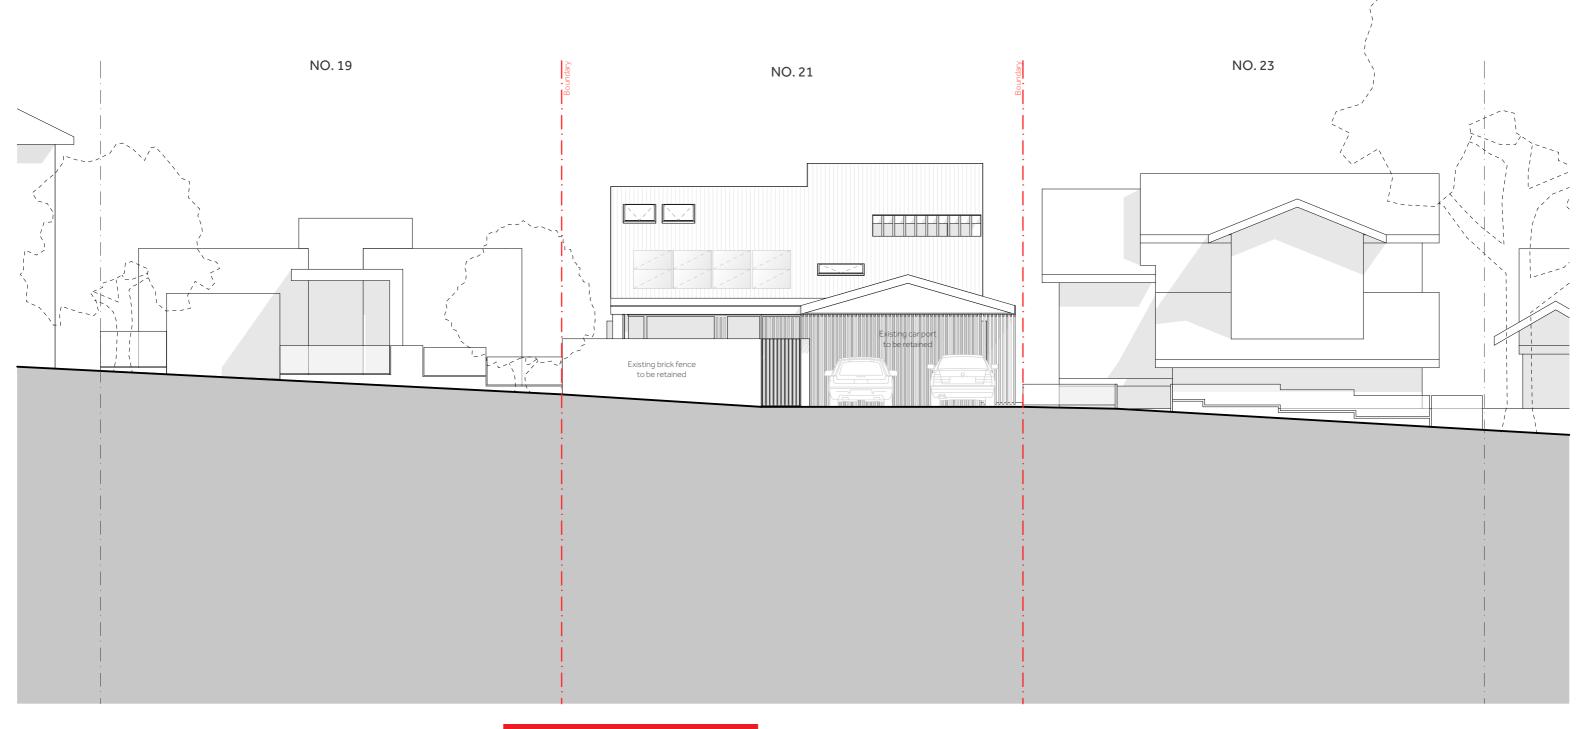

client Rod & Natalie Pindar

title
scale
date
drawing no.

issue

Street Elevation

27 June 2022 DA-15

DA-.

New additions shown in blue