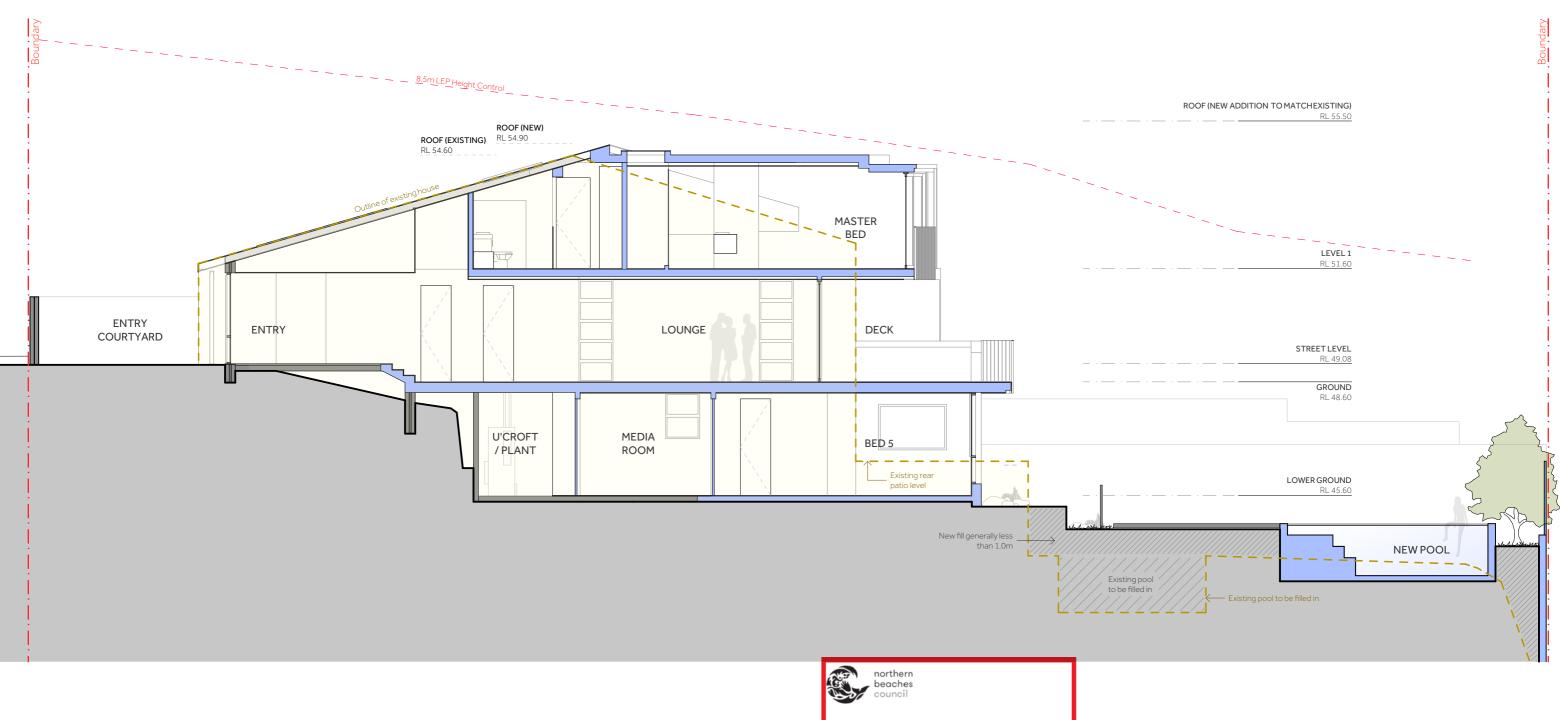

### FEATURE PLANTS

| 01 | Olea europaea      | Olive tree       | 25 Ltr  | *6m | 6 |
|----|--------------------|------------------|---------|-----|---|
| 02 | Dracaena Draco     | Dragon Tree      | 100 Ltr | 5m  | 3 |
| 03 | Doryanthes Palmeri | Giant Spear Lily | 200mm   | 1m  | 2 |
| 04 | Cyathea Cooperi    | Native TreeFern  | 400mm   | 2m  | 1 |
|    |                    |                  |         |     |   |

<sup>\*</sup> Olive trees to be used as hedging and maintained at a maximum of 3 m  $\,$ 

#### REAR GARDEN

| Cuasarina Glauca     | Green Wave              | 200mm | <1m | 20 |
|----------------------|-------------------------|-------|-----|----|
| Ficina Nodosa        | Club Rush               | 200mm | <1m | 6  |
| Leucophyta Brownii   | Cushion Bush            | 200mm | <1m | 10 |
| Westringia Fruticosa | Native Rosemary         | 200mm | <1m | 6  |
| Senecio Mandraliscae | Blue Chalksticks        | 200mm | <1m | 30 |
| Senecio Taliniodes   | Narrow Leaf Chalksticks | 200mm | 0.4 | 10 |
| Agave Angustifolia   | Marginata               | 200mm | <1m | 4  |
| Zoysia Tenuifolia    | Long growing grass      | 200mm | <1m | 10 |

### CENTRAL COURTYARD

| Asplenium australasicum | Bird's Nest Fern      | 200mm | 1.5m |
|-------------------------|-----------------------|-------|------|
| Cycas Revoluta          | Cycad                 | 200mm | <1m  |
| Alcantarea Imperialis   | Imperial Bromeliad    | 200mm | <1m  |
| Ctenanthe Burle-Marxii  | Fishbone Prayer Plant | 200mm | <1m  |
| Ligularia Reniformis    | Tractor Seat Plant    | 200mm | <1m  |
|                         |                       |       |      |

## Natalie Sciberras

Architecture and Interior Design

m 0410 605 357

www.nataliesciberras.com

natalie@nataliesciberras.com

Alterations & Additions project 21 Moore Street address Clontarf Rod & Natalie Pindar

Do not scale these drawings. Verify all dimensions on site.

Landscape Plan 1:100, 1:15.64, 1:1.40, 1:8.72 @ A3 27 June 2022

DA-18