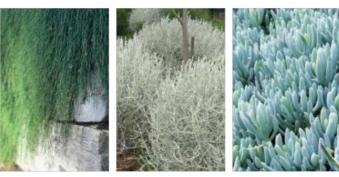

#### REAR GARDEN

| Cuasarina Glauca     | Green Wave              | 200mm | <1m | 20 |
|----------------------|-------------------------|-------|-----|----|
| Ficina Nodosa        | Club Rush               | 200mm | <1m | 6  |
| Leucophyta Brownii   | Cushion Bush            | 200mm | <1m | 10 |
| Westringia Fruticosa | Native Rosemary         | 200mm | <1m | 6  |
| Senecio Mandraliscae | Blue Chalksticks        | 200mm | <1m | 30 |
| Senecio Taliniodes   | Narrow Leaf Chalksticks | 200mm | 0.4 | 10 |
| Agave Angustifolia   | Marginata               | 200mm | <1m | 4  |
| Zoysia Tenuifolia    | Long growing grass      | 200mm | <1m | 10 |