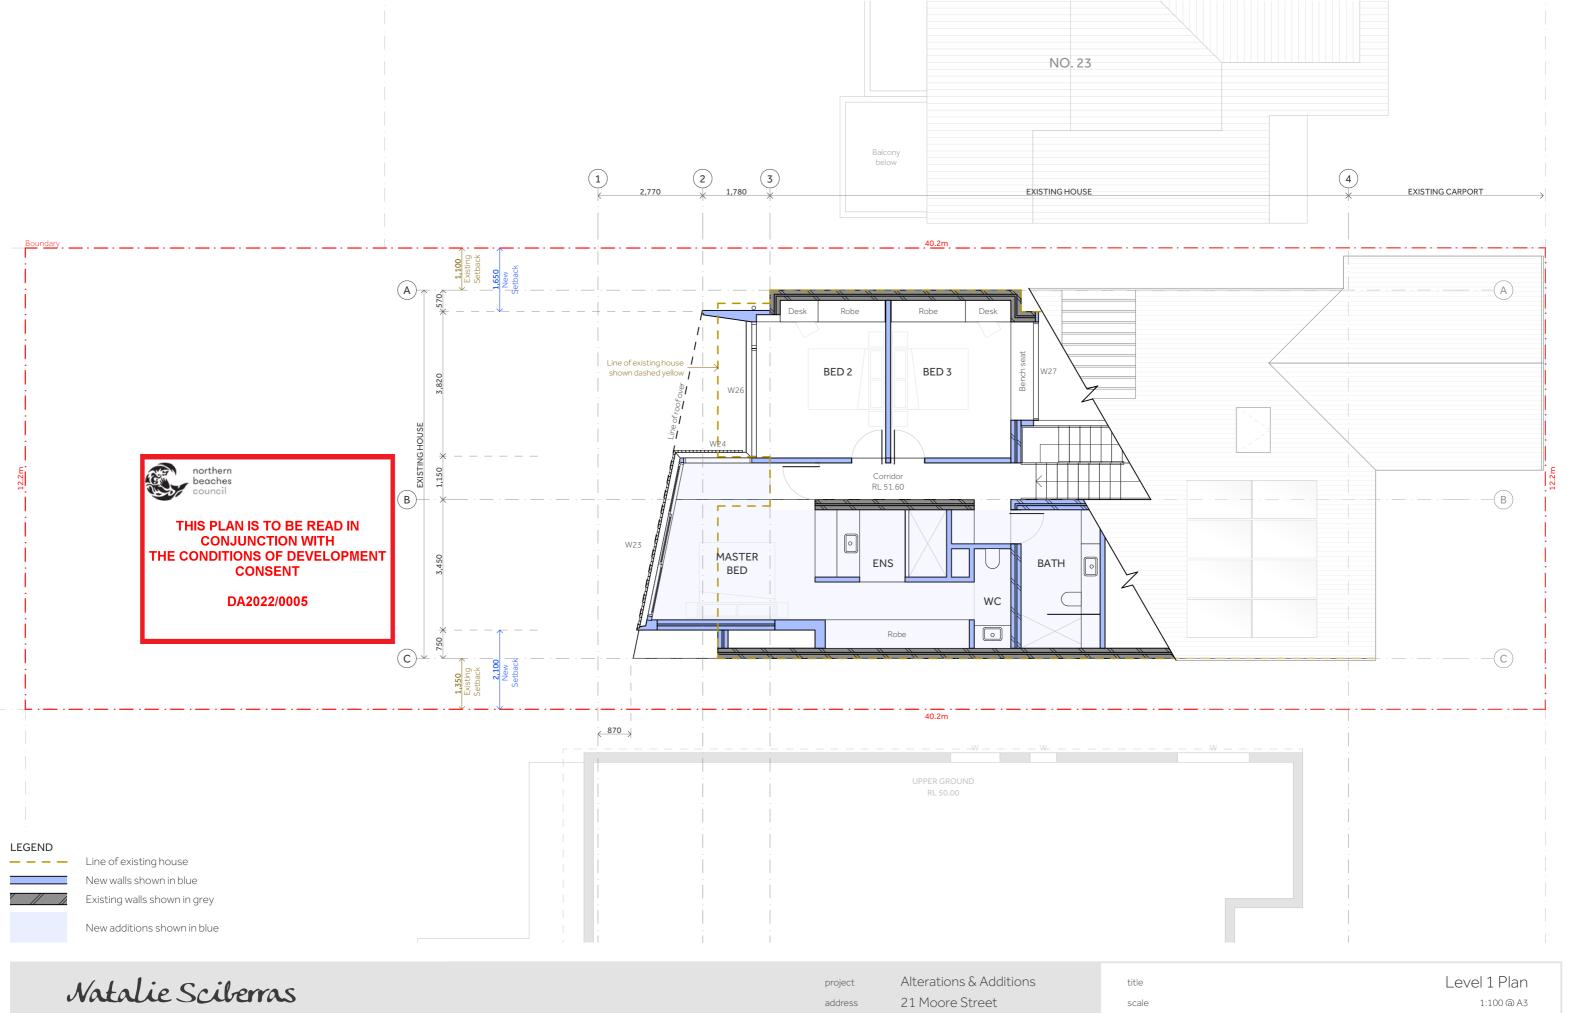

ELOPMENT CONSENT

DA2022/0005



LEGEND

Walls to be demolished dashed red Walls to be retained shown in grey

Portion of existing house to be demolished

Natalie Sciberras

Architecture and Interior Design

m 0410 605 357

www.nataliesciberras.com

natalie@nataliesciberras.com



RL 47.15

Ground Level Demolition Plan title scale 27 June 2022 date

drawing no.

issue

DA-05

1:100 @ A3









m 0410 605 357

www.nataliesciberras.com

natalie@nataliesciberras.com

Rod & Natalie Pindar Do not scale these drawings. Verify all dimensions on site.

issue

DA-09 drawing no.



m 0410 605 357

www.nataliesciberras.com

natalie@nataliesciberras.com

Clontarf Rod & Natalie Pindar Do not scale these drawings. Verify all dimensions on site.

drawing no.

issue

27 June 2022

DA-10  $\mathsf{C}$ 



Architecture and Interior Design

m 0410 605 357

www.nataliesciberras.com

natalie@nataliesciberras.com

Clontarf Rod & Natalie Pindar Do not scale these drawings. Verify all dimensions on site. date drawing no.

issue

27 June 2022

DA-11





Outline of existing house

Ex

Existing house shown in yellow

New additions shown in blue

# Natalie Sciberras

Architecture and Interior Design

m 0410 605 357

w www.nataliesciberras.com

e natalie@nataliesciberras.com

project Alterations & Additions
address 21 Moore Street
Clontarf
client Rod & Natalie Pindar

Do not scale these drawings. Verify all dimensions on site.

title
scale
date
drawing no.

issue

East Elevation 1:100 @ A3 27 June 2022

DA-12 C





Outline of existing house

Existing house shown in yellow

New additions shown in bl