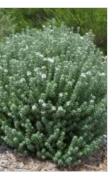

#### REAR GARDEN

| Cuasarina Glauca     | Green Wave              | 200mm | <1m | 20 |
|----------------------|-------------------------|-------|-----|----|
| Ficina Nodosa        | Club Rush               | 200mm | <1m | 6  |
| Leucophyta Brownii   | Cushion Bush            | 200mm | <1m | 10 |
| Westringia Fruticosa | Native Rosemary         | 200mm | <1m | 6  |
| Senecio Mandraliscae | Blue Chalksticks        | 200mm | <1m | 30 |
| Senecio Taliniodes   | Narrow Leaf Chalksticks | 200mm | 0.4 | 10 |
| Agave Angustifolia   | Marginata               | 200mm | <1m | 4  |
| Zoysia Tenuifolia    | Long growing grass      | 200mm | <1m | 10 |