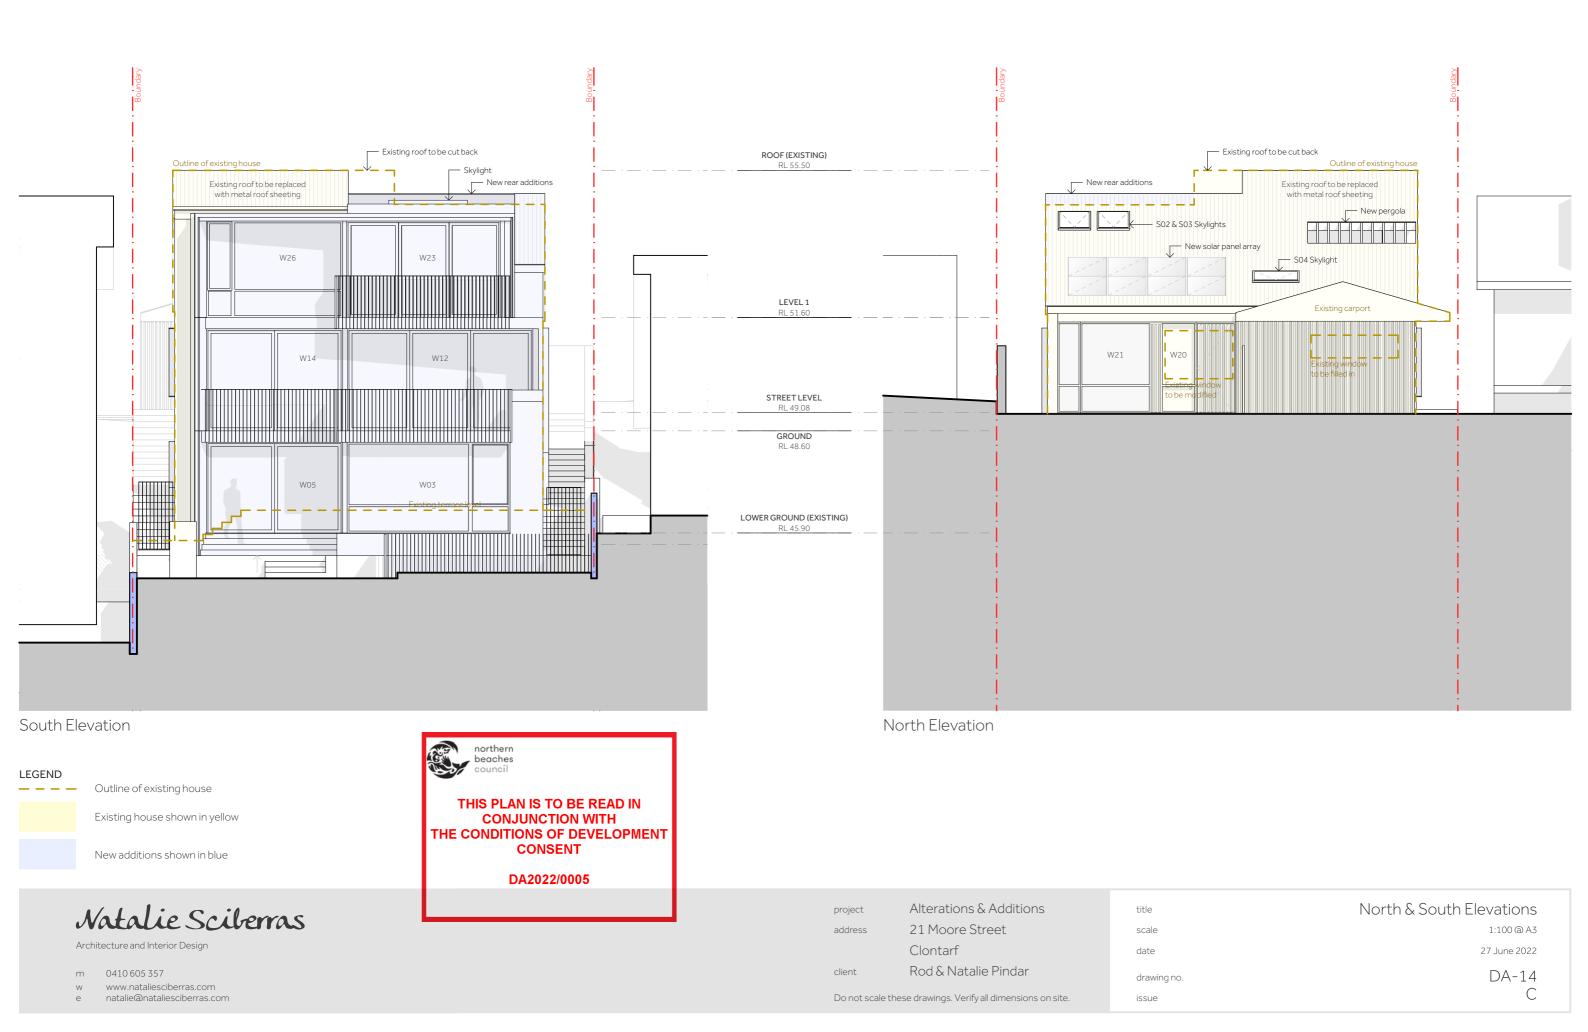

issue

27 June 2022

DA-11

Outline of existing house

Ex

Existing house shown in yellow

New additions shown in blue

# Natalie Sciberras

Architecture and Interior Design

m 0410 605 357

w www.nataliesciberras.com

e natalie@nataliesciberras.com

project Alterations & Additions
address 21 Moore Street
Clontarf
client Rod & Natalie Pindar

Do not scale these drawings. Verify all dimensions on site.

title
scale
date
drawing no.

issue

East Elevation 1:100 @ A3 27 June 2022

DA-12 C

Outline of existing house

Existing house shown in yellow

New additions shown in blue