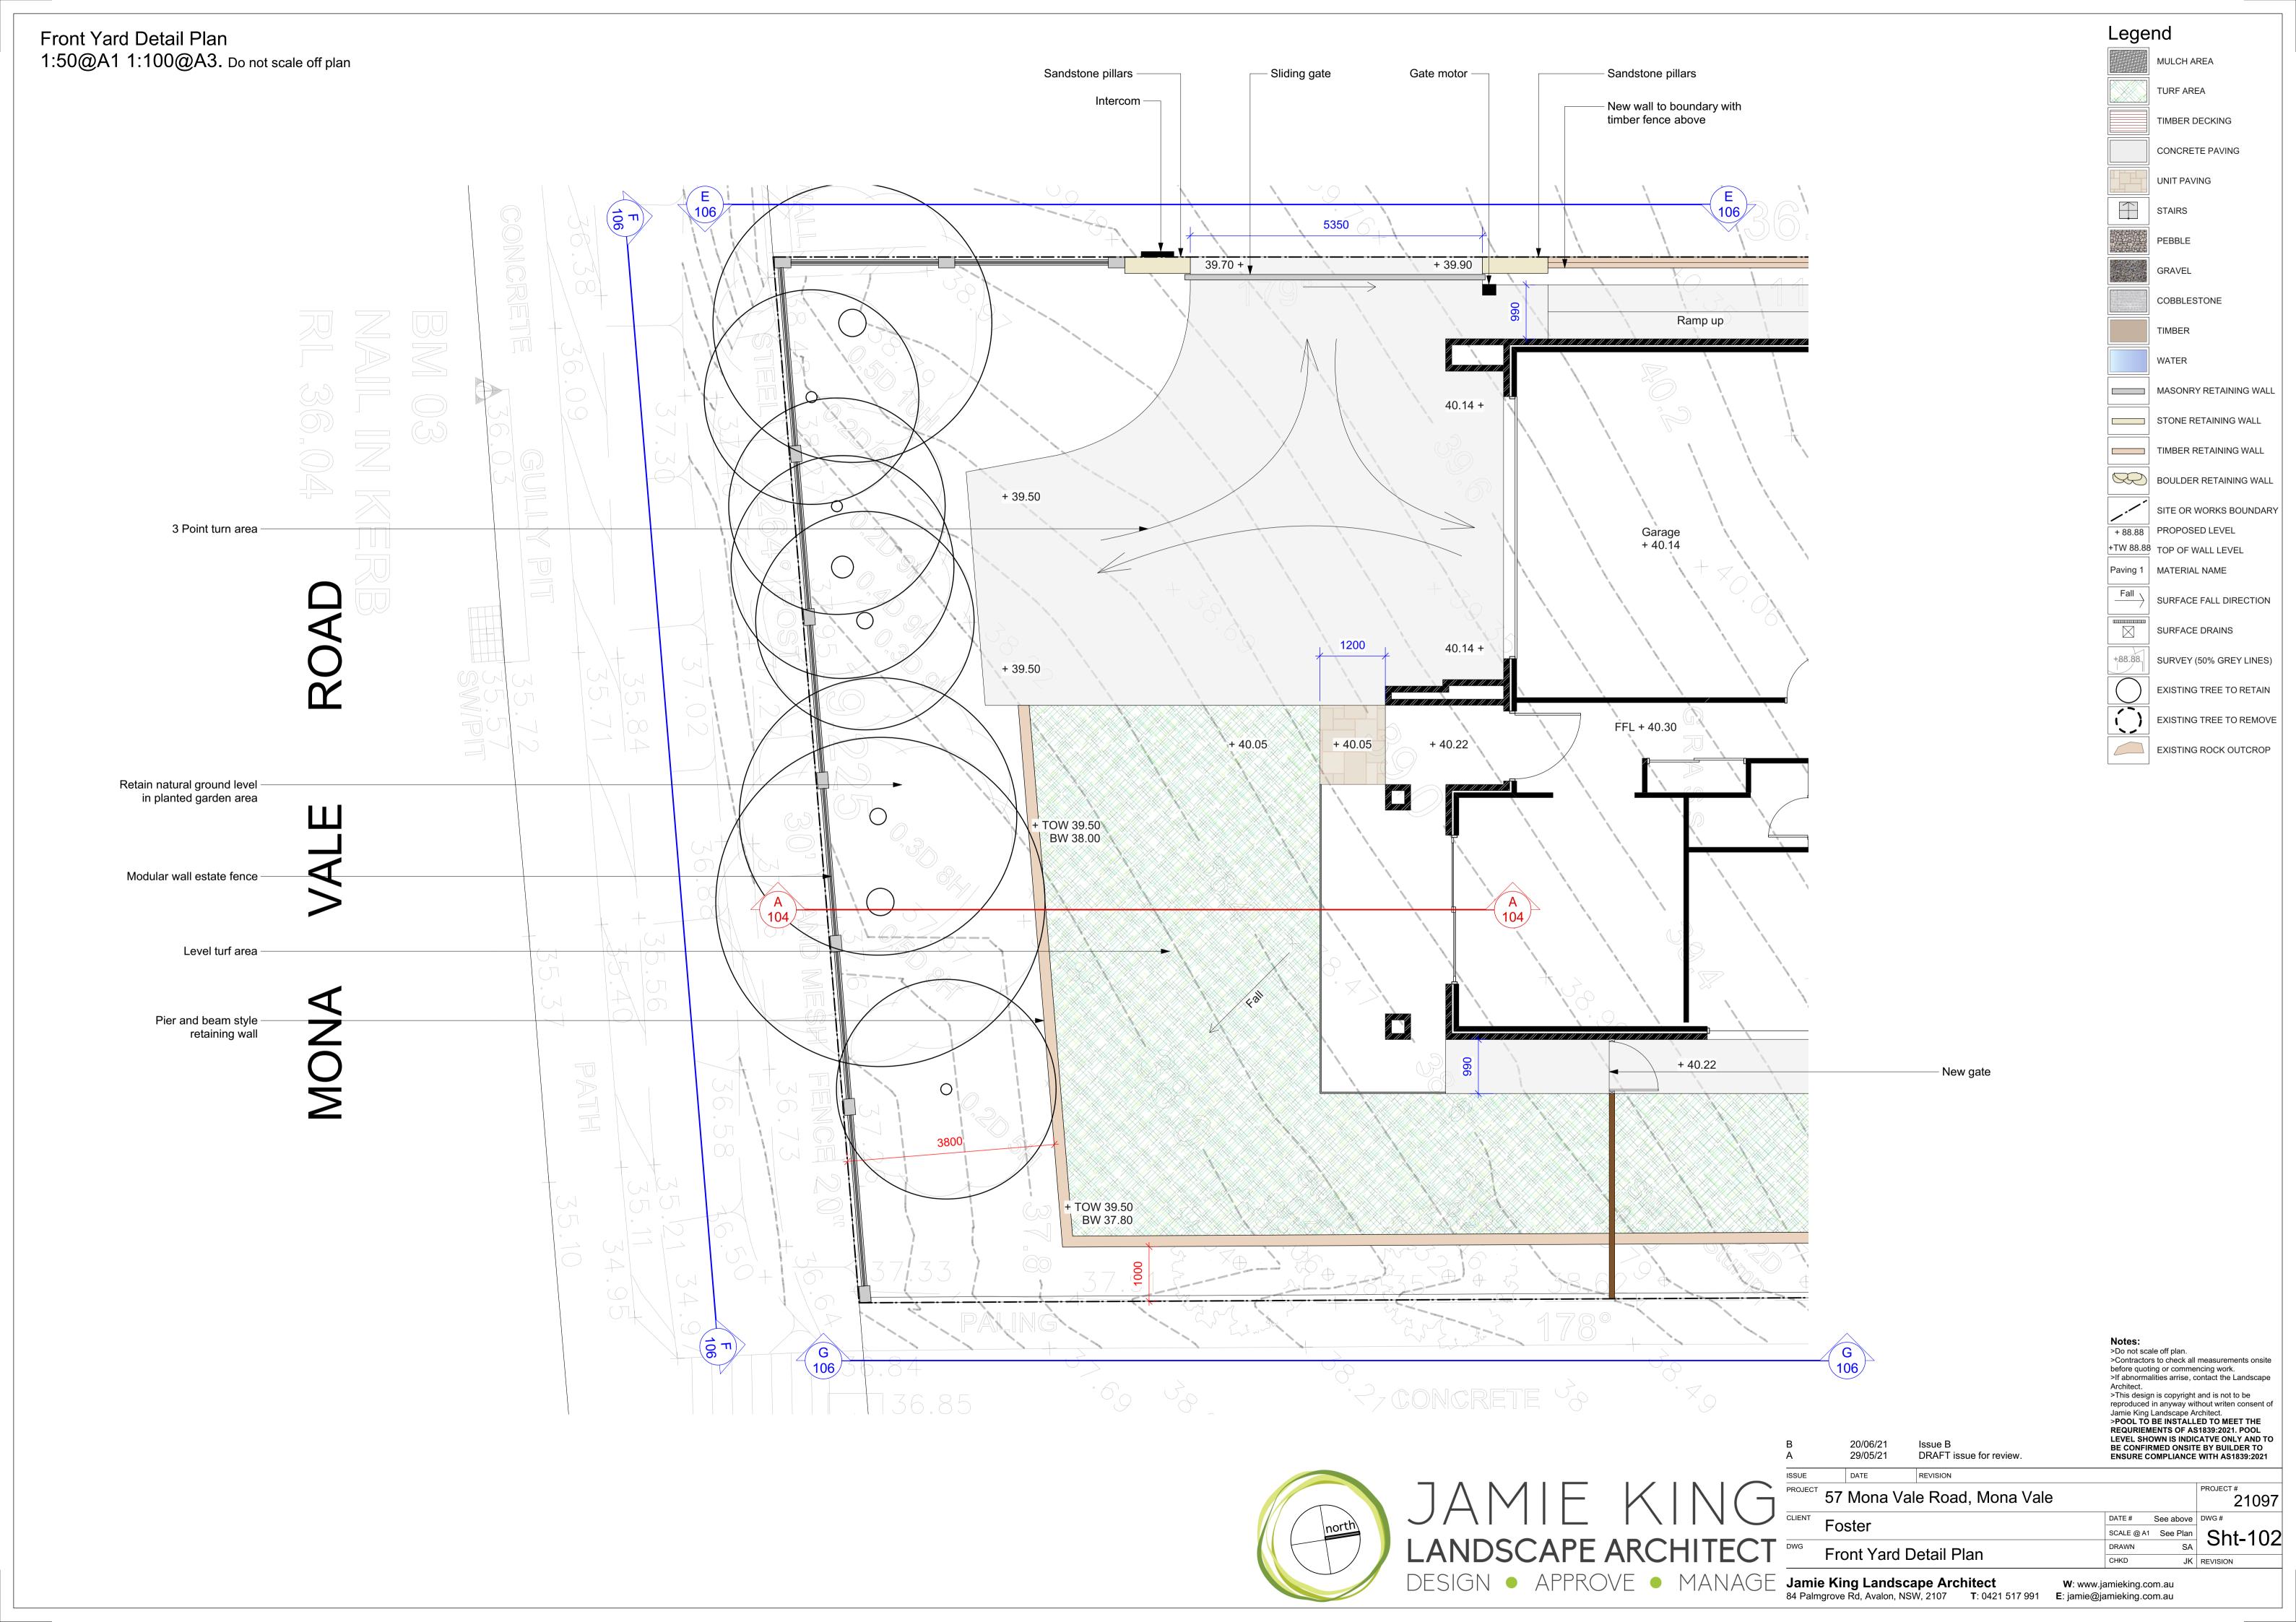

>This design is copyright and is not to be reproduced in anyway without writen consent of Jamie King Landscape Architect.
>POOL TO BE INSTALLED TO MEET THE REQURIEMENTS OF AS1839:2021. POOL LEVEL SHOWN IS INDICATVE ONLY AND TO BE CONFIRMED ONSITE BY BUILDER TO **ENSURE COMPLIANCE WITH AS1839:2021** 21097 DATE# See above DWG# SCALE @ A1 See Plan DRAWN CHKD JK REVISION

Notes: >Do not scale off plan.

Architect.

>Contractors to check all measurements onsite

before quoting or commencing work.
>If abnormalities arrise, contact the Landscape

Legend

MULCH AREA

TURF AREA

TIMBER DECKING

CONCRETE PAVING

**UNIT PAVING** 

PEBBLE

GRAVEL

**TIMBER** 

WATER

COBBLESTONE

MASONRY RETAINING WALL

STONE RETAINING WALL

BOULDER RETAINING WALL

Fall SURFACE FALL DIRECTION

SURFACE DRAINS

+8