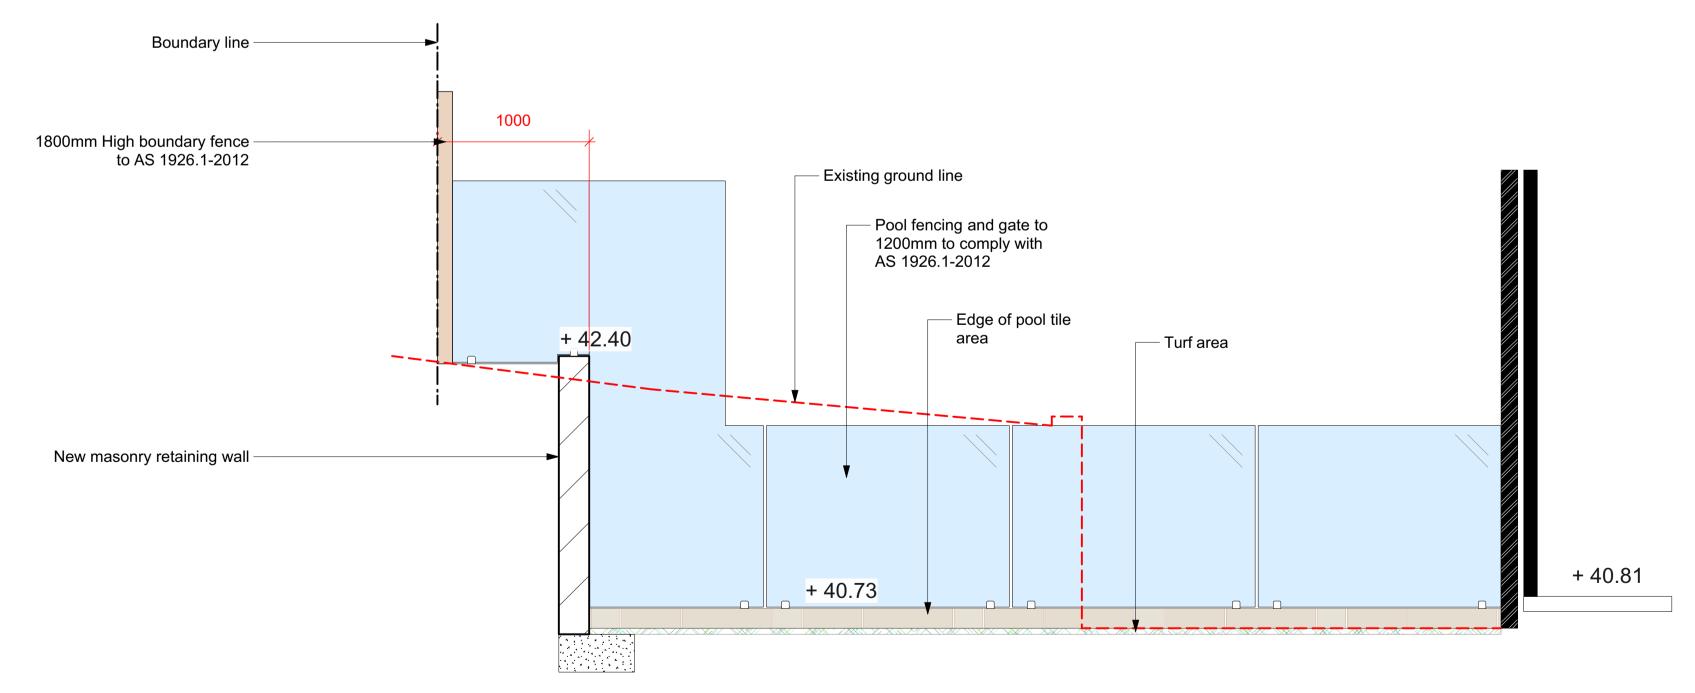

+ 88.88 PROPOSED LEVEL +TW 88.88 TOP OF WALL LEVEL

Paving 1 MATERIAL NAME

TIMBER RETAINING WALL

SITE OR WORKS BOUNDARY

Section AA 1:25@A1 1:50@A3. Do not scale off plan

Section BB 1:25@A1 1:50@A3. Do not scale off plan