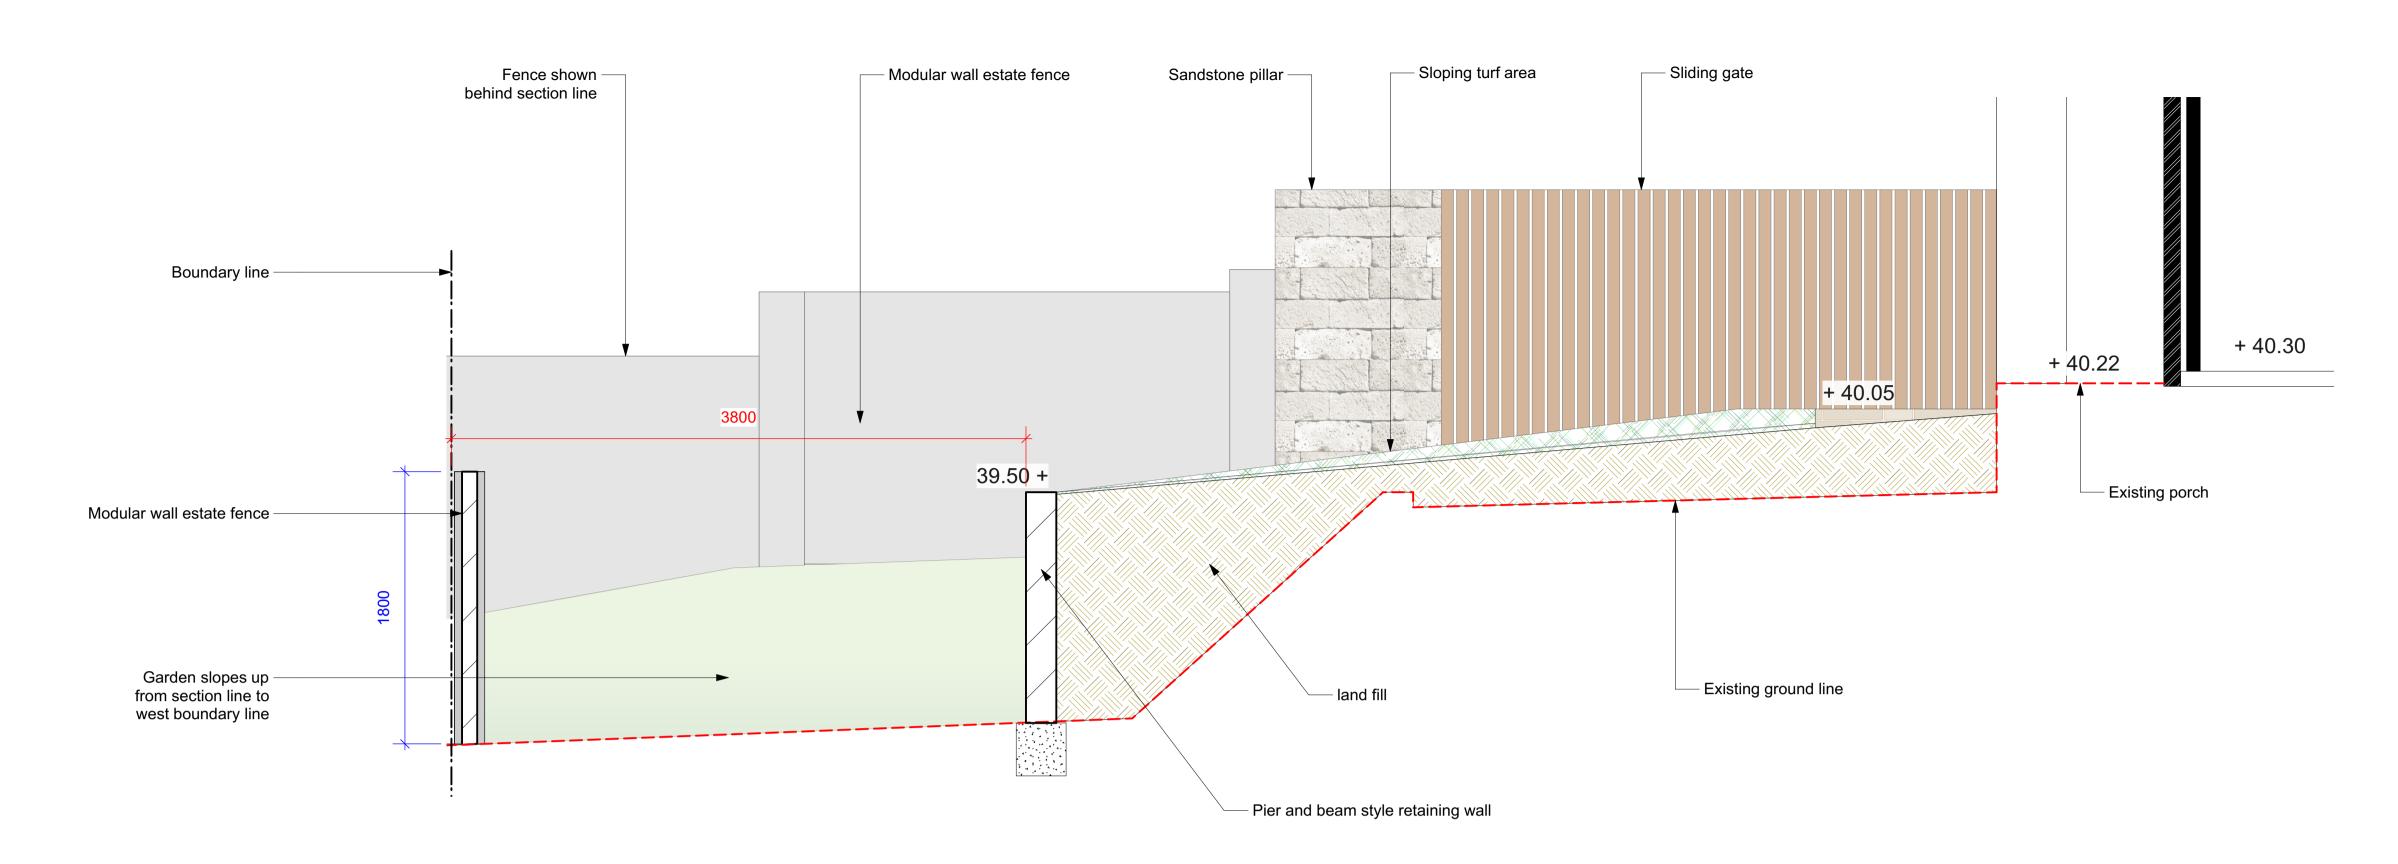

+ 88.88 PROPOSED LEVEL +TW 88.88 TOP OF WALL LEVEL

Paving 1 MATERIAL NAME

TIMBER RETAINING WALL

SITE OR WORKS BOUNDARY

Section AA 1:25@A1 1:50@A3. Do not scale off plan

Section BB 1:25@A1 1:50@A3. Do not scale off plan