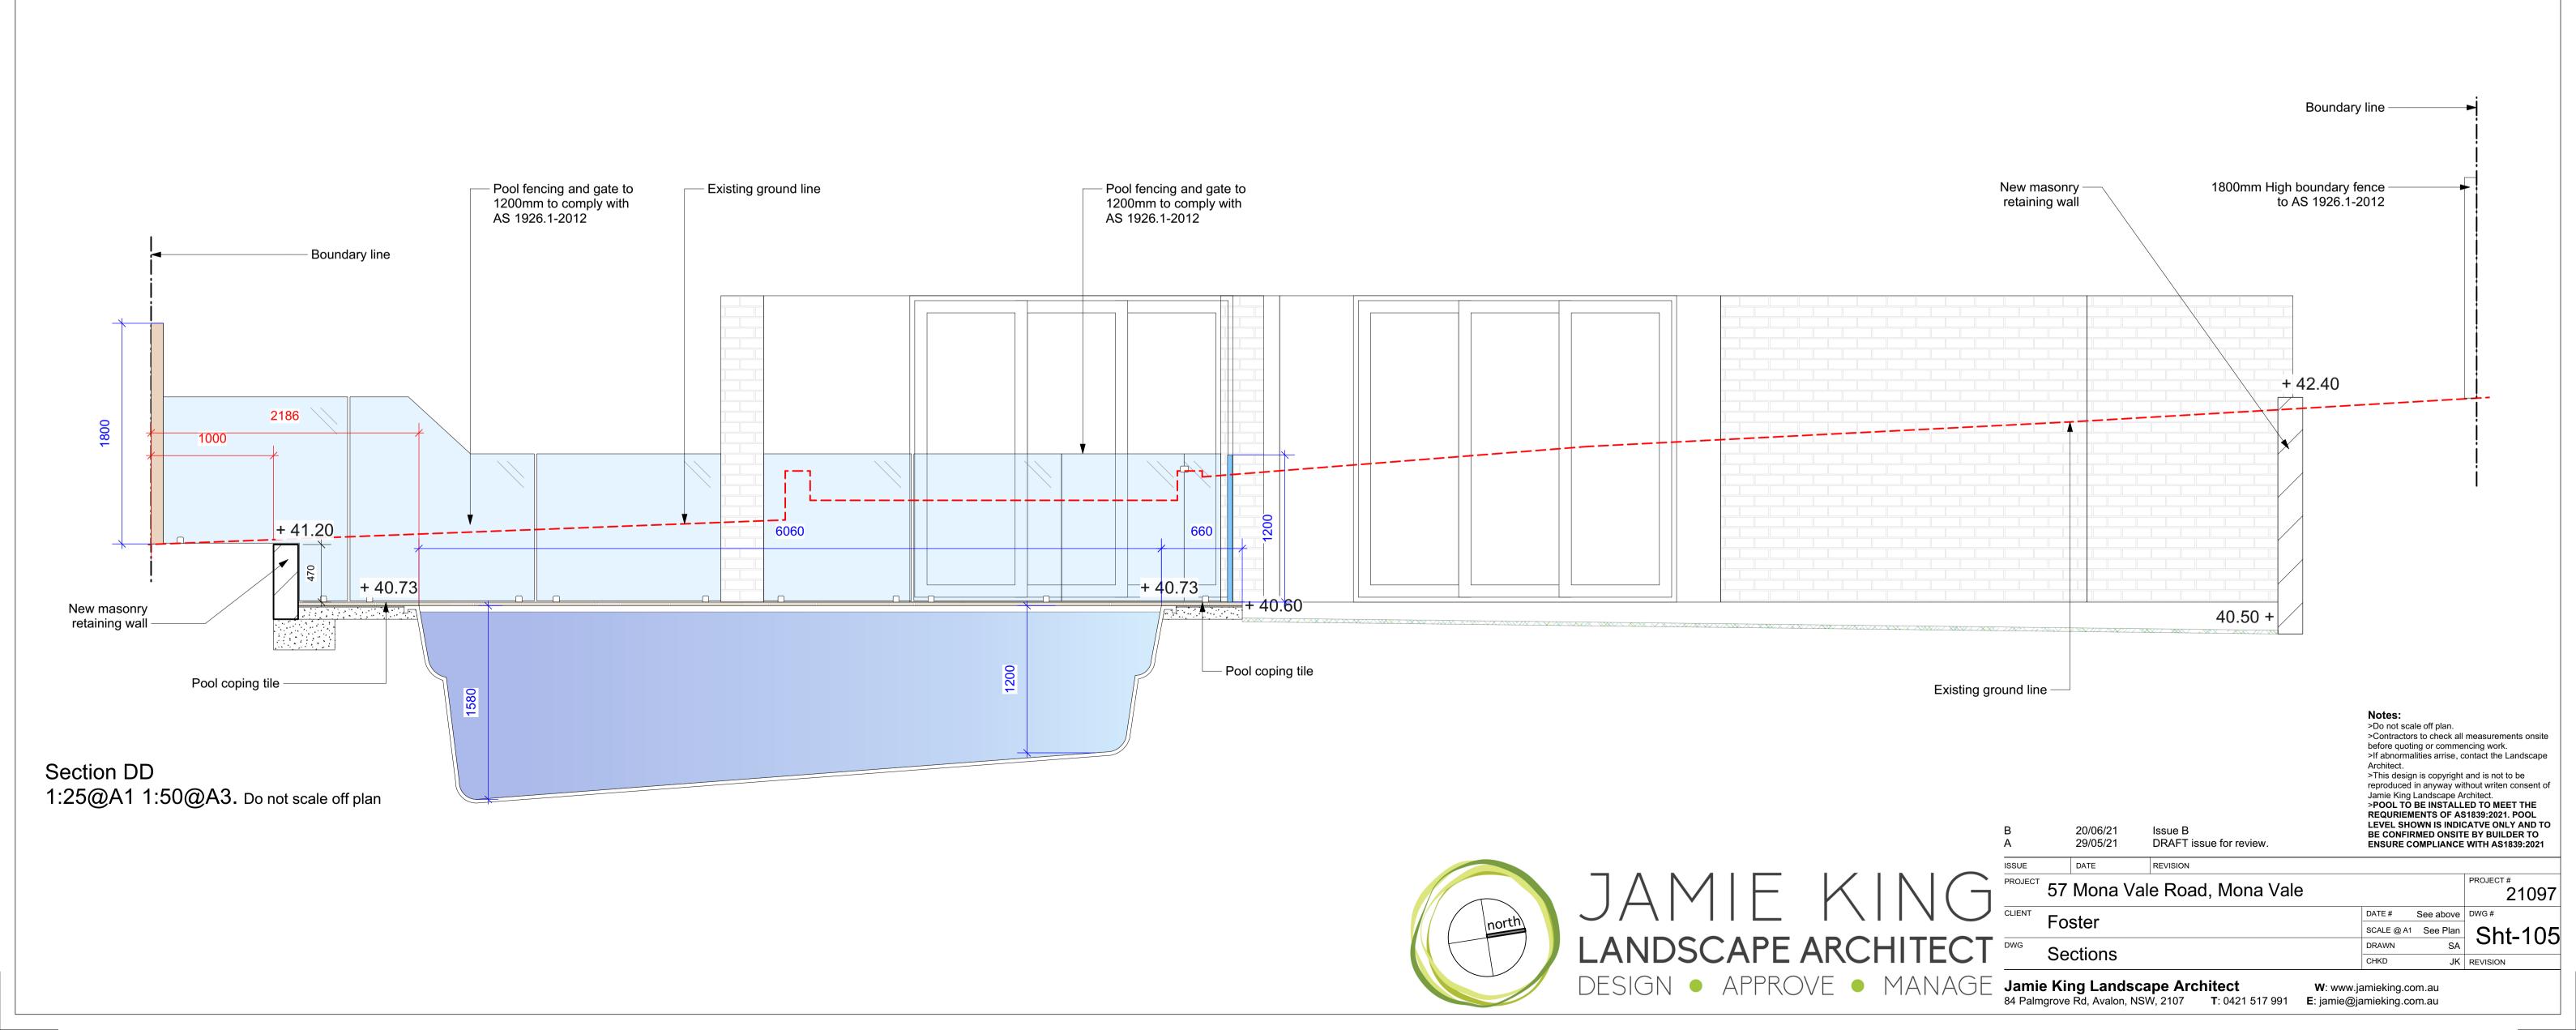

+ 88.88 PROPOSED LEVEL +TW 88.88 TOP OF WALL LEVEL

Paving 1 MATERIAL NAME

TIMBER RETAINING WALL

SITE OR WORKS BOUNDARY

Section AA 1:25@A1 1:50@A3. Do not scale off plan

Section BB 1:25@A1 1:50@A3. Do not scale off plan