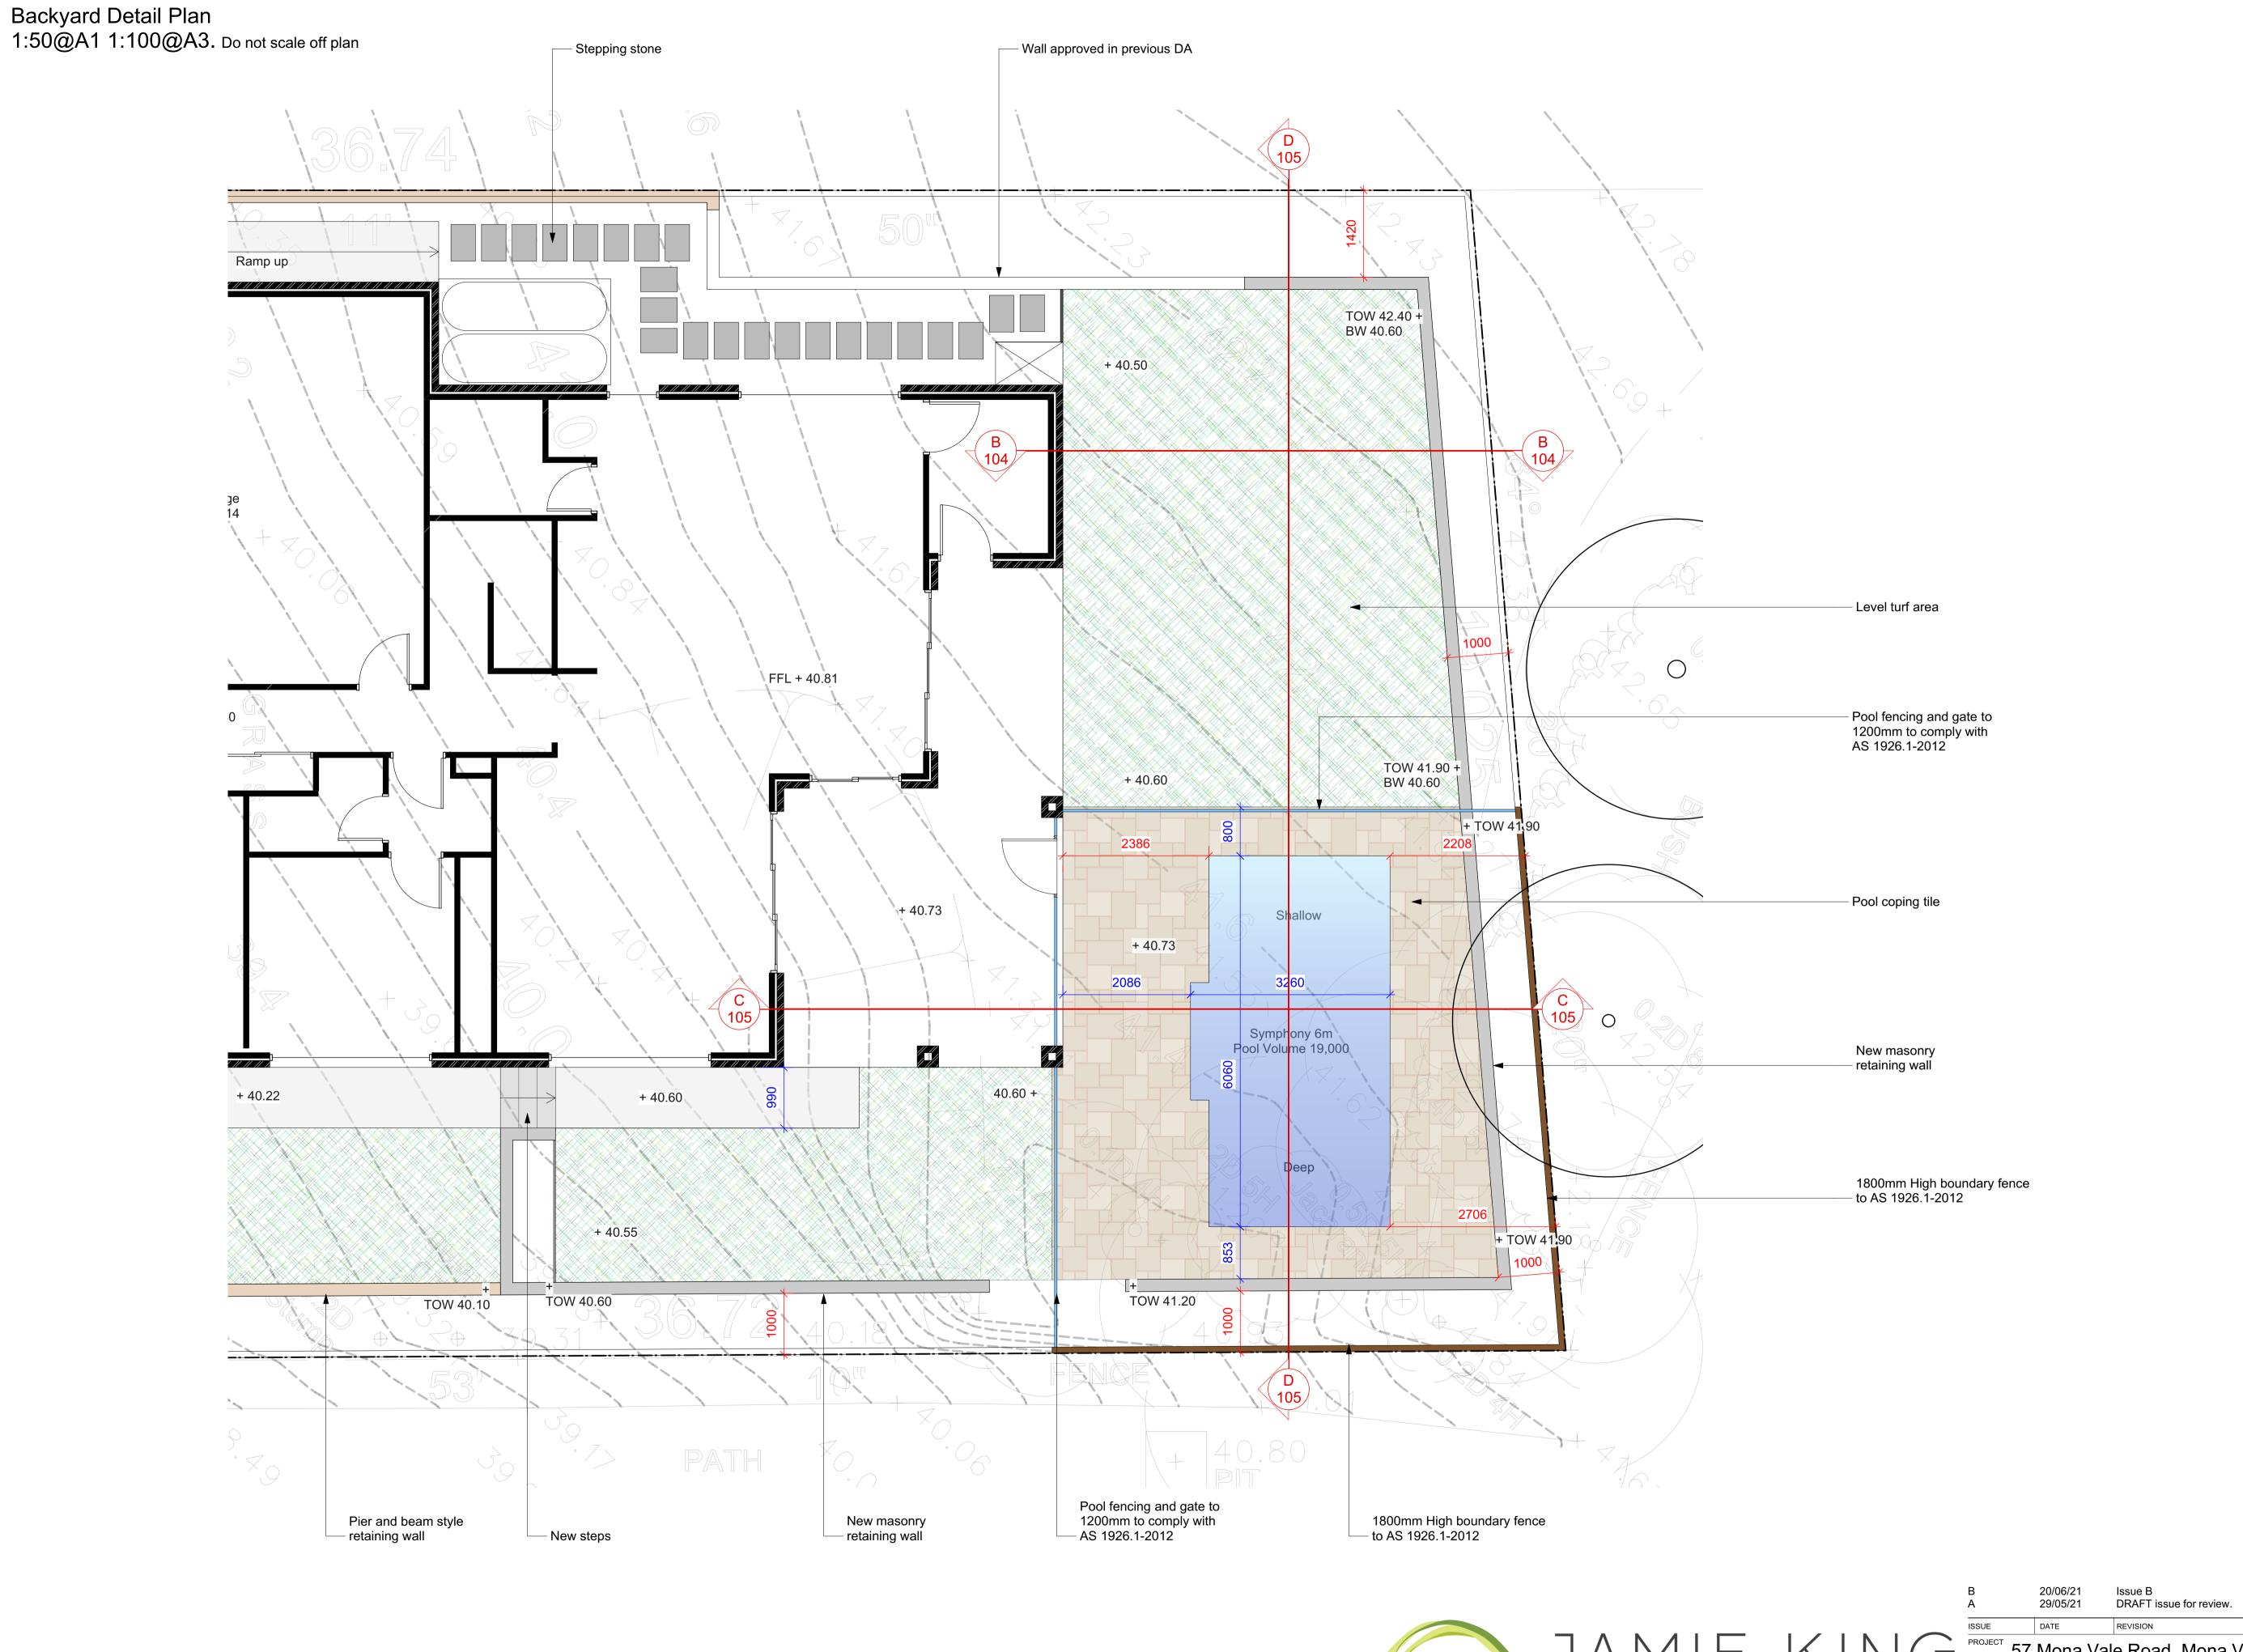

>This design is copyright and is not to be reproduced in anyway without writen consent of Jamie King Landscape Architect.
>POOL TO BE INSTALLED TO MEET THE REQURIEMENTS OF AS1839:2021. POOL LEVEL SHOWN IS INDICATVE ONLY AND TO BE CONFIRMED ONSITE BY BUILDER TO **ENSURE COMPLIANCE WITH AS1839:2021** 21097 DATE# See above DWG# SCALE @ A1 See Plan DRAWN CHKD JK REVISION

Notes: >Do not scale off plan.

Architect.

>Contractors to check all measurements onsite

before quoting or commencing work.
>If abnormalities arrise, contact the Landscape

Legend

MULCH AREA

TURF AREA

TIMBER DECKING

CONCRETE PAVING

**UNIT PAVING** 

PEBBLE

GRAVEL

**TIMBER** 

WATER

COBBLESTONE

MASONRY RETAINING WALL

STONE RETAINING WALL

BOULDER RETAINING WALL

Fall SURFACE FALL DIRECTION

SURFACE DRAINS

+88.