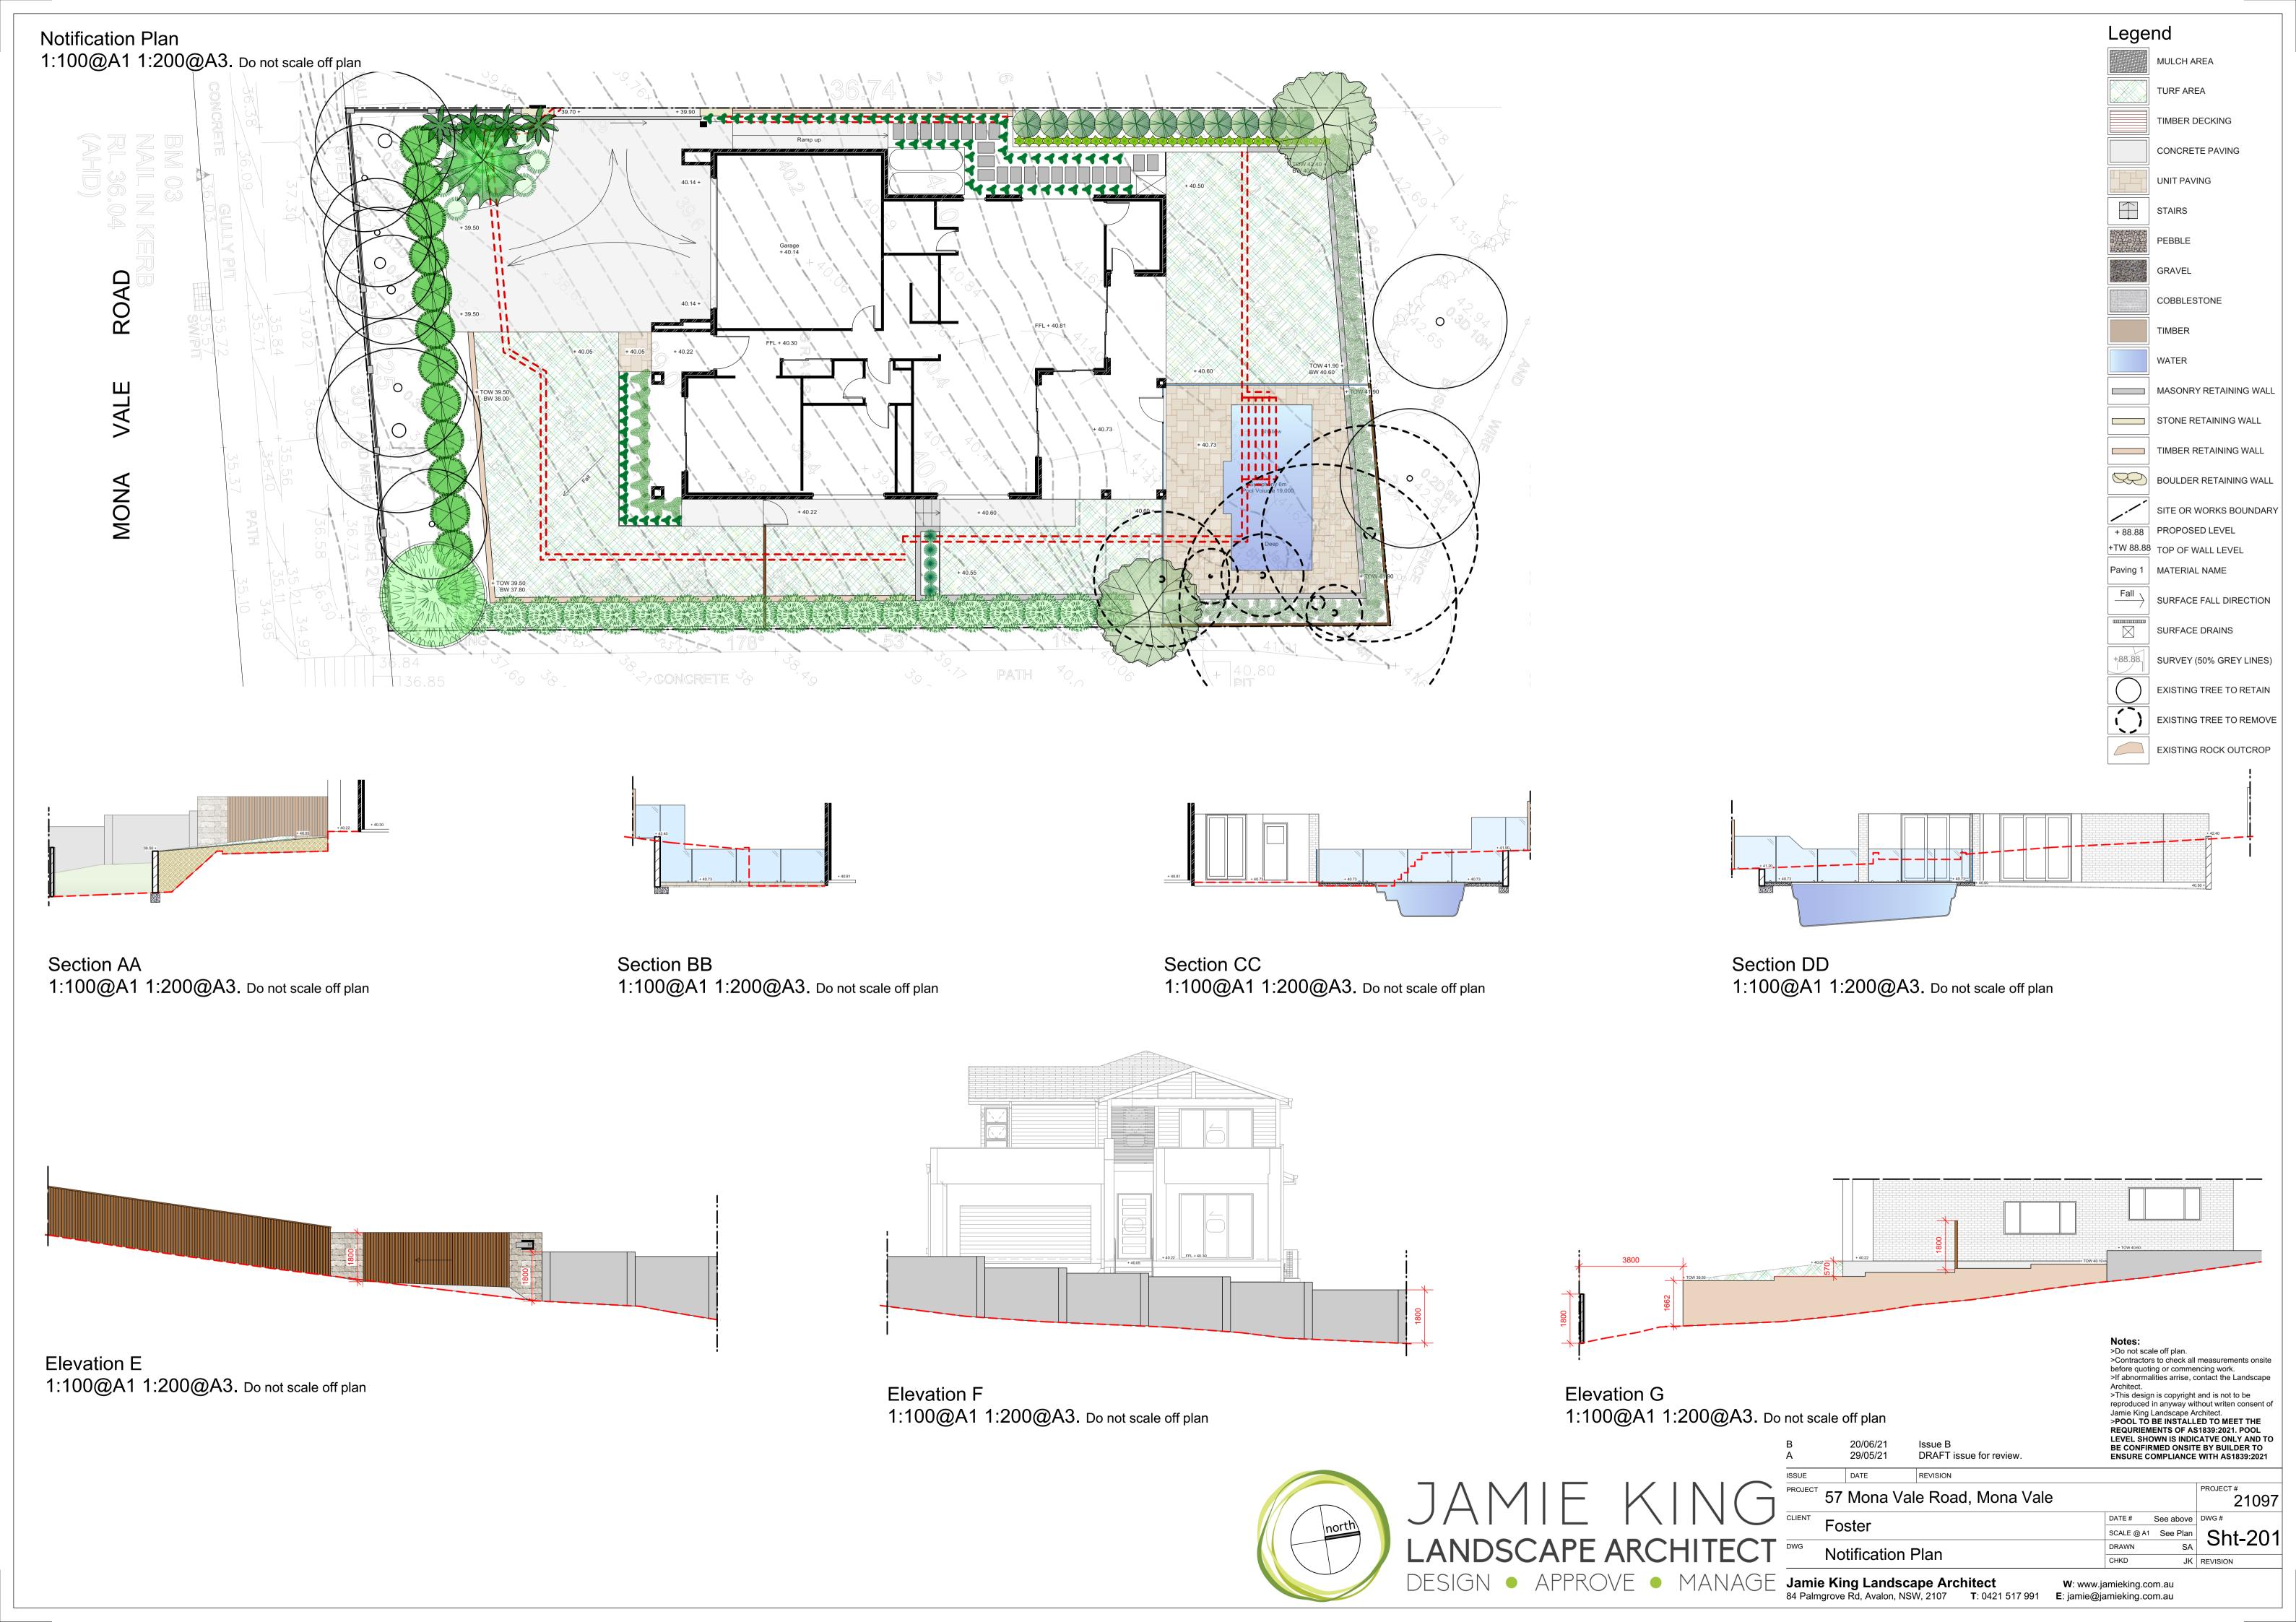

Notes: >Do not scale off plan.

Architect.

>Contractors to check all measurements onsite

before quoting or commencing work.
>If abnormalities arrise, contact the Landscape

Legend

MULCH AREA

TURF AREA

TIMBER DECKING

CONCRETE PAVING

**UNIT PAVING** 

PEBBLE

GRAVEL

**TIMBER** 

WATER

COBBLESTONE

MASONRY RETAINING WALL

STONE RETAINING WALL

BOULDER RETAINING WALL

Fall SURFACE FALL DIRECTION

SURFACE DRAINS

+88.88 SURVEY (50% GREY LINES)

EXISTING ROCK OUTCROP

EXISTING TREE TO RETAIN

EXISTING TREE TO REMOVE

+ 88.88 PROPOSED LEVEL +TW 88.88 TOP OF WALL LEVEL

Paving 1 MATERIAL NAME

TIMBER RETAINING WALL

SITE OR WORKS BOUNDARY

Section AA 1:25@A1 1:50@A3. Do not scale off plan

Section BB 1:25@A1 1:50@A3. Do not scale off plan