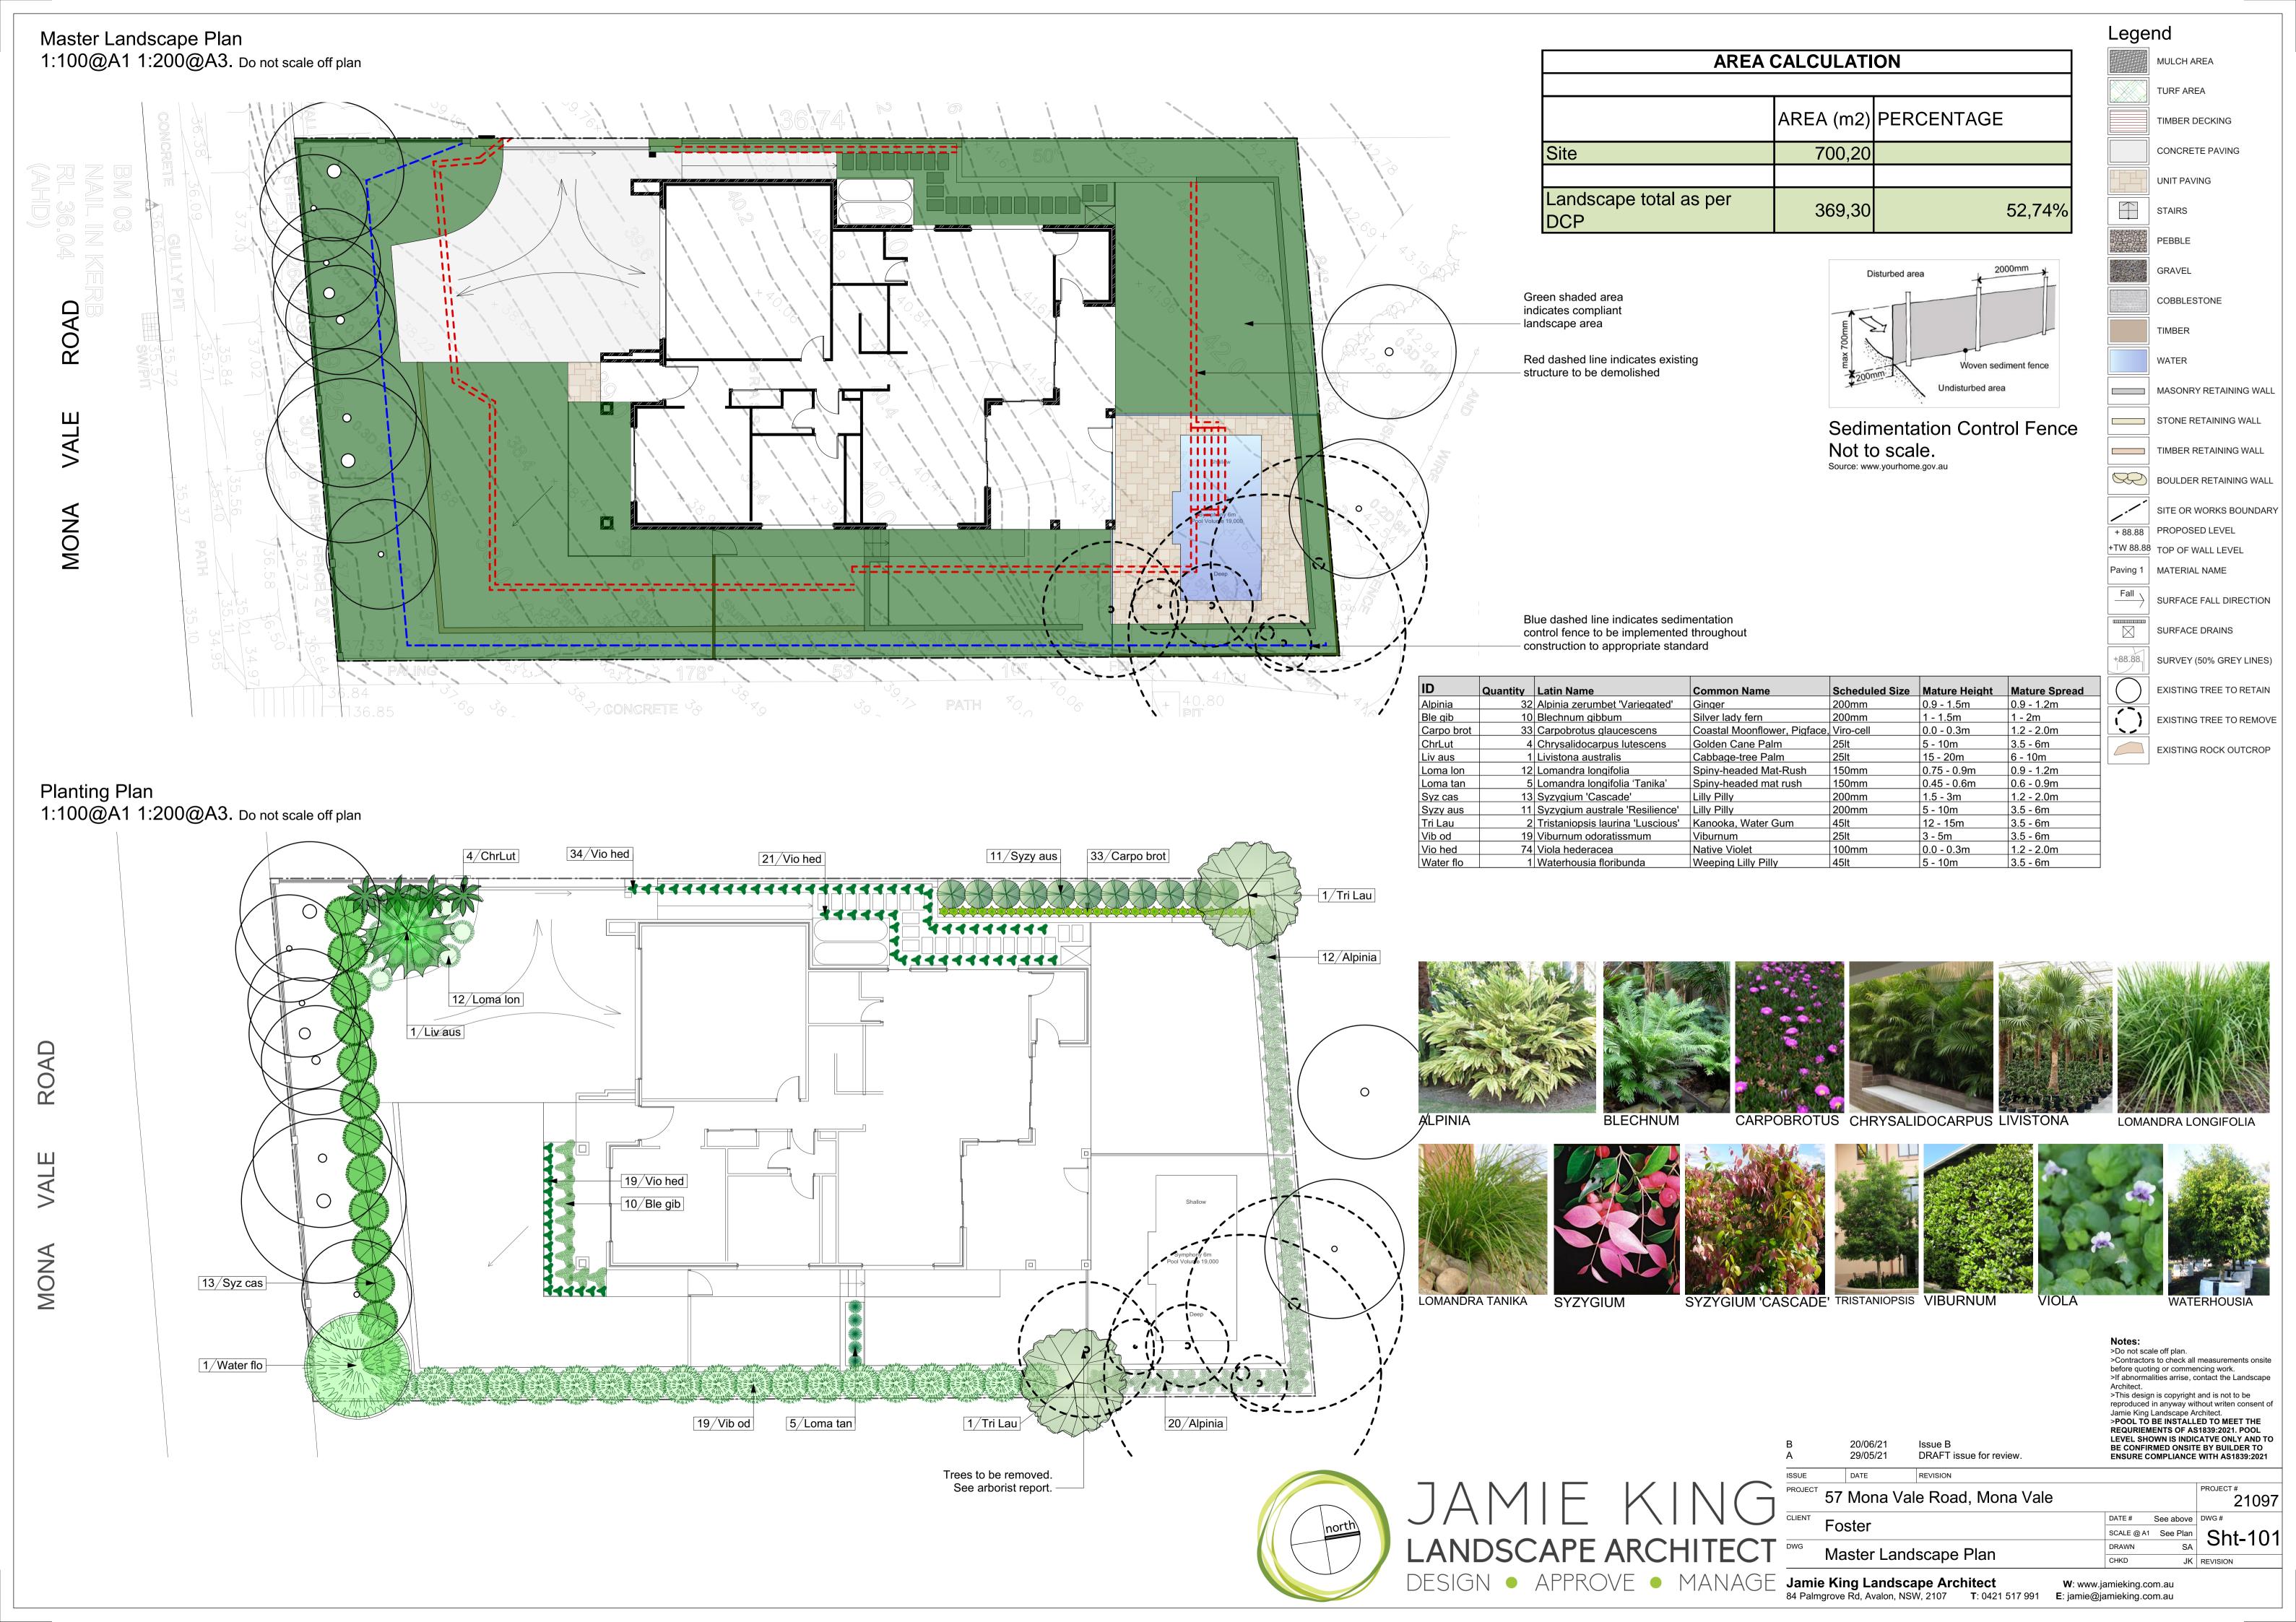

>This design is copyright and is not to be reproduced in anyway without writen consent of Jamie King Landscape Architect.
>POOL TO BE INSTALLED TO MEET THE REQURIEMENTS OF AS1839:2021. POOL LEVEL SHOWN IS INDICATVE ONLY AND TO BE CONFIRMED ONSITE BY BUILDER TO **ENSURE COMPLIANCE WITH AS1839:2021** 21097 DATE# See above DWG# SCALE @ A1 See Plan DRAWN CHKD JK REVISION

Notes: >Do not scale off plan.

Architect.

>Contractors to check all measurements onsite

before quoting or commencing work.
>If abnormalities arrise, contact the Landscape

Legend

MULCH AREA

TURF AREA

TIMBER DECKING

CONCRETE PAVING

**UNIT PAVING** 

PEBBLE

GRAVEL

**TIMBER** 

WATER

COBBLESTONE

MASONRY RETAINING WALL

STONE RETAINING WALL

BOULDER RETAINING WALL

Fall SURFACE FALL DIRECTION

SURFACE DRAINS