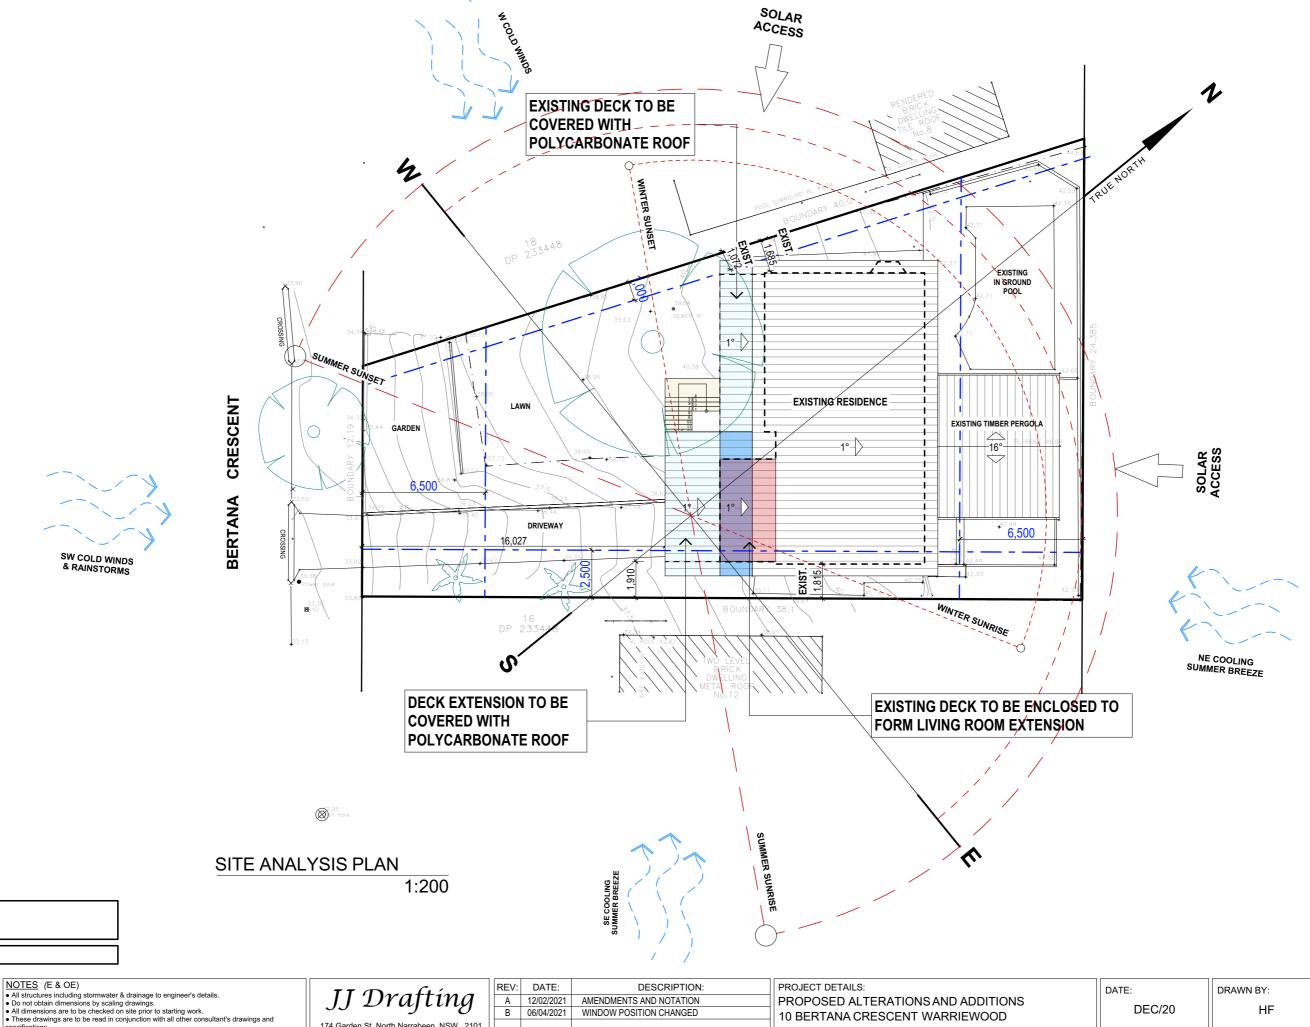

TRUE NORTH:

LOT DP

17 233448

SITE AREA = 696.7 m<sup>2</sup>

- All workflariship a materials shall be in accordance with the requirements of current candidates including amendments of the National Construction Code, relevant Australian Standards & loca council requirements.
   New materials are to be used throughout unless otherwise noted.
   Concrete footings, slab, structural beams or any other structural members are to be designed.

| PROJECT DETAILS: PROPOSED ALTERATIONS AND ADDITIONS 10 BERTANA CRESCENT WARRIEWOOD | DATE:<br>DEC/20   | DRAWN BY:   | SCALE:<br>1:200 @ A3 |
|------------------------------------------------------------------------------------|-------------------|-------------|----------------------|
| DRAWING TITLE:<br>SITE ANALYSIS PLAN                                               | JOB No:<br>860/20 | CHECKED BY: | DRAWING No: DA.01    |