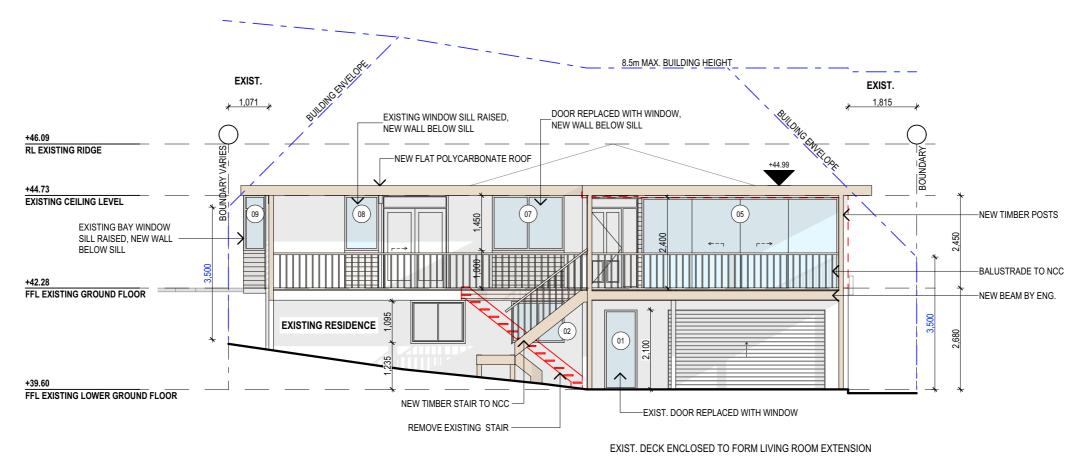

## SOUTH WEST ELEVATION

1:100

NOTES (E & OE)

All structures including stormwater & drainage to engineer's details.

Do not obtain dimensions by scaling drawings.

All dimensions are to be checked on site prior to starting work.

These drawings are to be read in conjunction with all other consultant's drawings and specifications.

Interest of carrings are to be read in conjunction with an other consumers or carrings and specifications.
 All workmanship & materials shall be in accordance with the requirements of current editions including amendments of the National Construction Code, relevant Australian Standards & local council requirements.
 New materials are to be used throughout unless otherwise noted.
 Concrete footings, slab, structural beams or any other structural members are to be designed by a cracificing naminaer.

by a practicing engineer.

| ╛ | PROJECT DETAILS: PROPOSED ALTERATIONS AND ADDITIONS 10 BERTANA CRESCENT WARRIEWOOD | DATE:<br>DEC/20   | DRAWN BY:   | SCALE:<br>1:100 @ A3 |
|---|------------------------------------------------------------------------------------|-------------------|-------------|----------------------|
| ┑ | DRAWING TITLE:<br>SOUTH WEST ELEVATION                                             | JOB No:<br>860/20 | CHECKED BY: | DRAWING No: DA.07    |