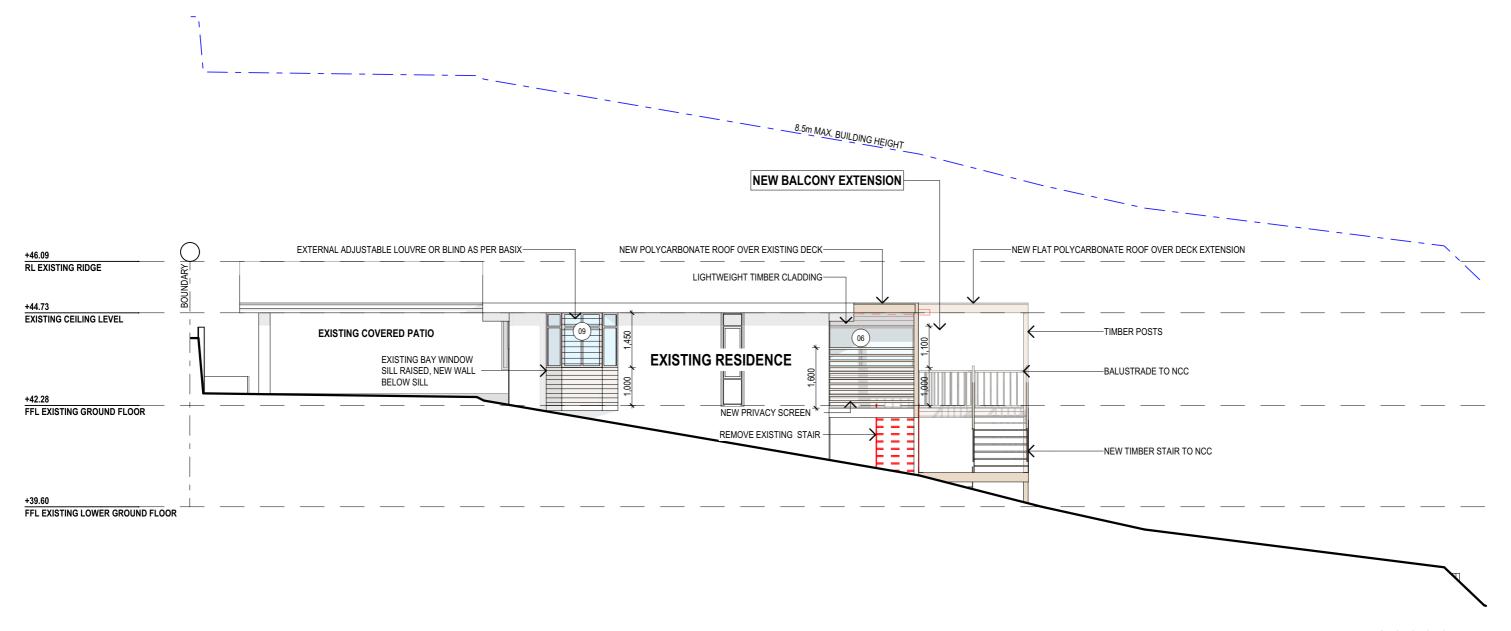

NORTH WEST ELEVATION

1:100

|  | NOTES (E & OE)  • All structures including stormwater & drainage to engineer's details.  • Do not obtain dimensions by scaling drawings.  • All dimensions are to be checked on site prior to starting work.  • These drawings are to be read in conjunction with all other consultant's drawings and specifications.  • All workmanship & materials shall be in accordance with the requirements of current editions including amendments of the National Construction Code, relevant Australian Standards & local council requirements.  • New materials are to be used throughout unless otherwise noted.  • Concrete footings, slab, structural beams or any other structural members are to be designed by a practicing engineer. | JJ Drafting 174 Garden St. North Narrabeen, NSW, 2101                                                     | A 1 | DATE:<br>12/02/2021<br>06/04/2021 | DESCRIPTION: AMENDMENTS AND NOTATION WINDOW POSITION CHANGED | PROJECT DETAILS: PROPOSED ALTERATIONS AND ADDITIONS 10 BERTANA CRESCENT WARRIEWOOD | DATE: DEC/20      | DRAWN BY:   | SCALE:<br>1:100 @ A3 |
|--|----------------------------------------------------------------------------------------------------------------------------------------------------------------------------------------------------------------------------------------------------------------------------------------------------------------------------------------------------------------------------------------------------------------------------------------------------------------------------------------------------------------------------------------------------------------------------------------------------------------------------------------------------------------------------------------------------------------------------------------|-----------------------------------------------------------------------------------------------------------|-----|-----------------------------------|--------------------------------------------------------------|------------------------------------------------------------------------------------|-------------------|-------------|----------------------|
|  |                                                                                                                                                                                                                                                                                                                                                                                                                                                                                                                                                                                                                                                                                                                                        | PO Box 687, Dee Why, NSW, 2099<br>Mob. 0414 717 541<br>Email. jjdraft@tpg.com.au<br>www.jjdrafting.com.au |     |                                   |                                                              | DRAWING TITLE: NORTH WEST ELEVATION                                                | JOB No:<br>860/20 | CHECKED BY: | DRAWING No: DA.08    |