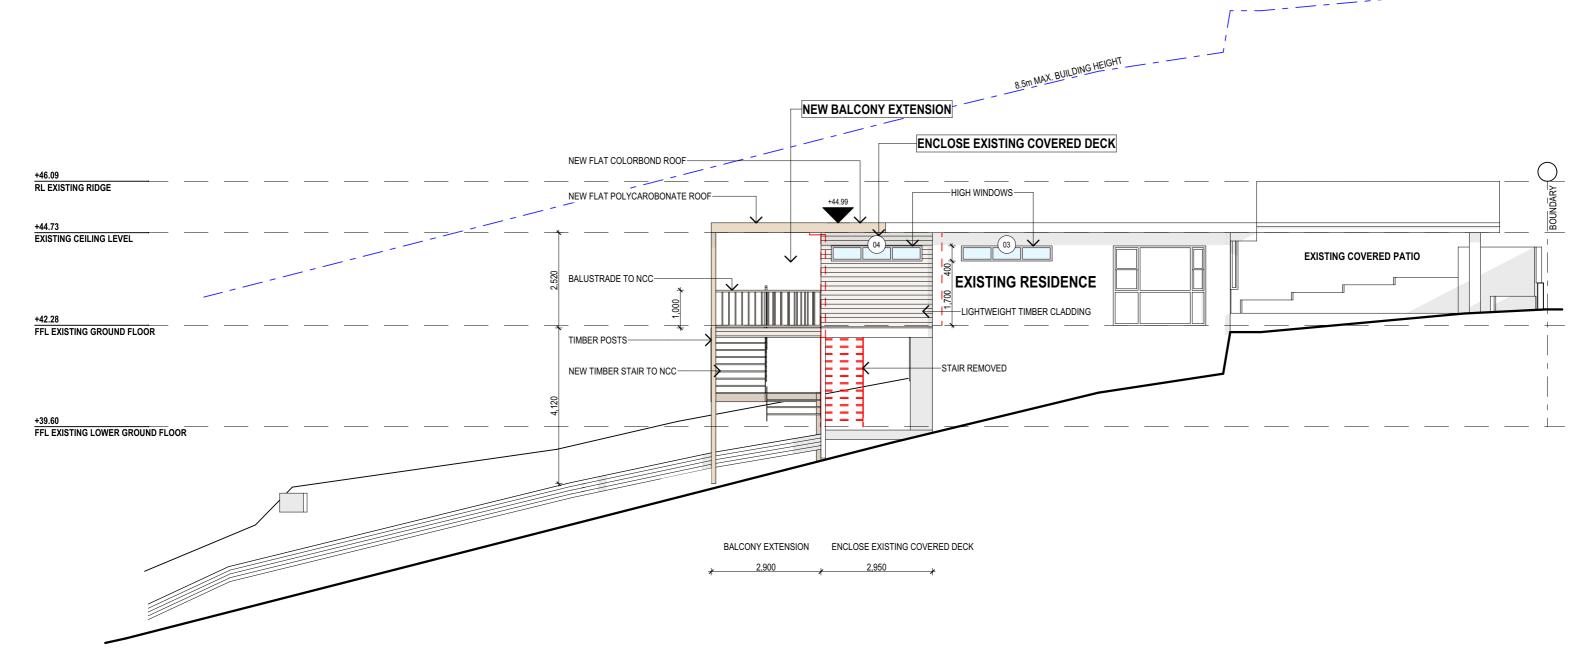

## SOUTH EAST ELEVATION

1:100

- NOTES (E & OE)

  All structures including stormwater & drainage to engineer's details.

  Do not obtain dimensions by scaling drawings.

  All dimensions are to be checked on site prior to starting work.

  These drawings are to be read in conjunction with all other consultant's drawings and specifications.
- specifications.

   All workmanship & materials shall be in accordance with the requirements of current editions All workmanship & Intakrias stall be in accordance with the requirements or current eutrons including amendments of the National Construction Code, relevant Australian Standards & loca council requirements.

  New materials are to be used throughout unless otherwise noted.

  Concrete footings, slab, structural beams or any other structural members are to be designed by a prediction continuous.

| PROJECT DETAILS: PROPOSED ALTERATIONS AND ADDITIONS 10 BERTANA CRESCENT WARRIEWOOD | DATE: DEC/20      | DRAWN BY:   | SCALE:<br>1:100 @ A3 |
|------------------------------------------------------------------------------------|-------------------|-------------|----------------------|
| DRAWING TITLE: SOUTH EAST ELEVATION                                                | JOB No:<br>860/20 | CHECKED BY: | DRAWING No: DA.06    |