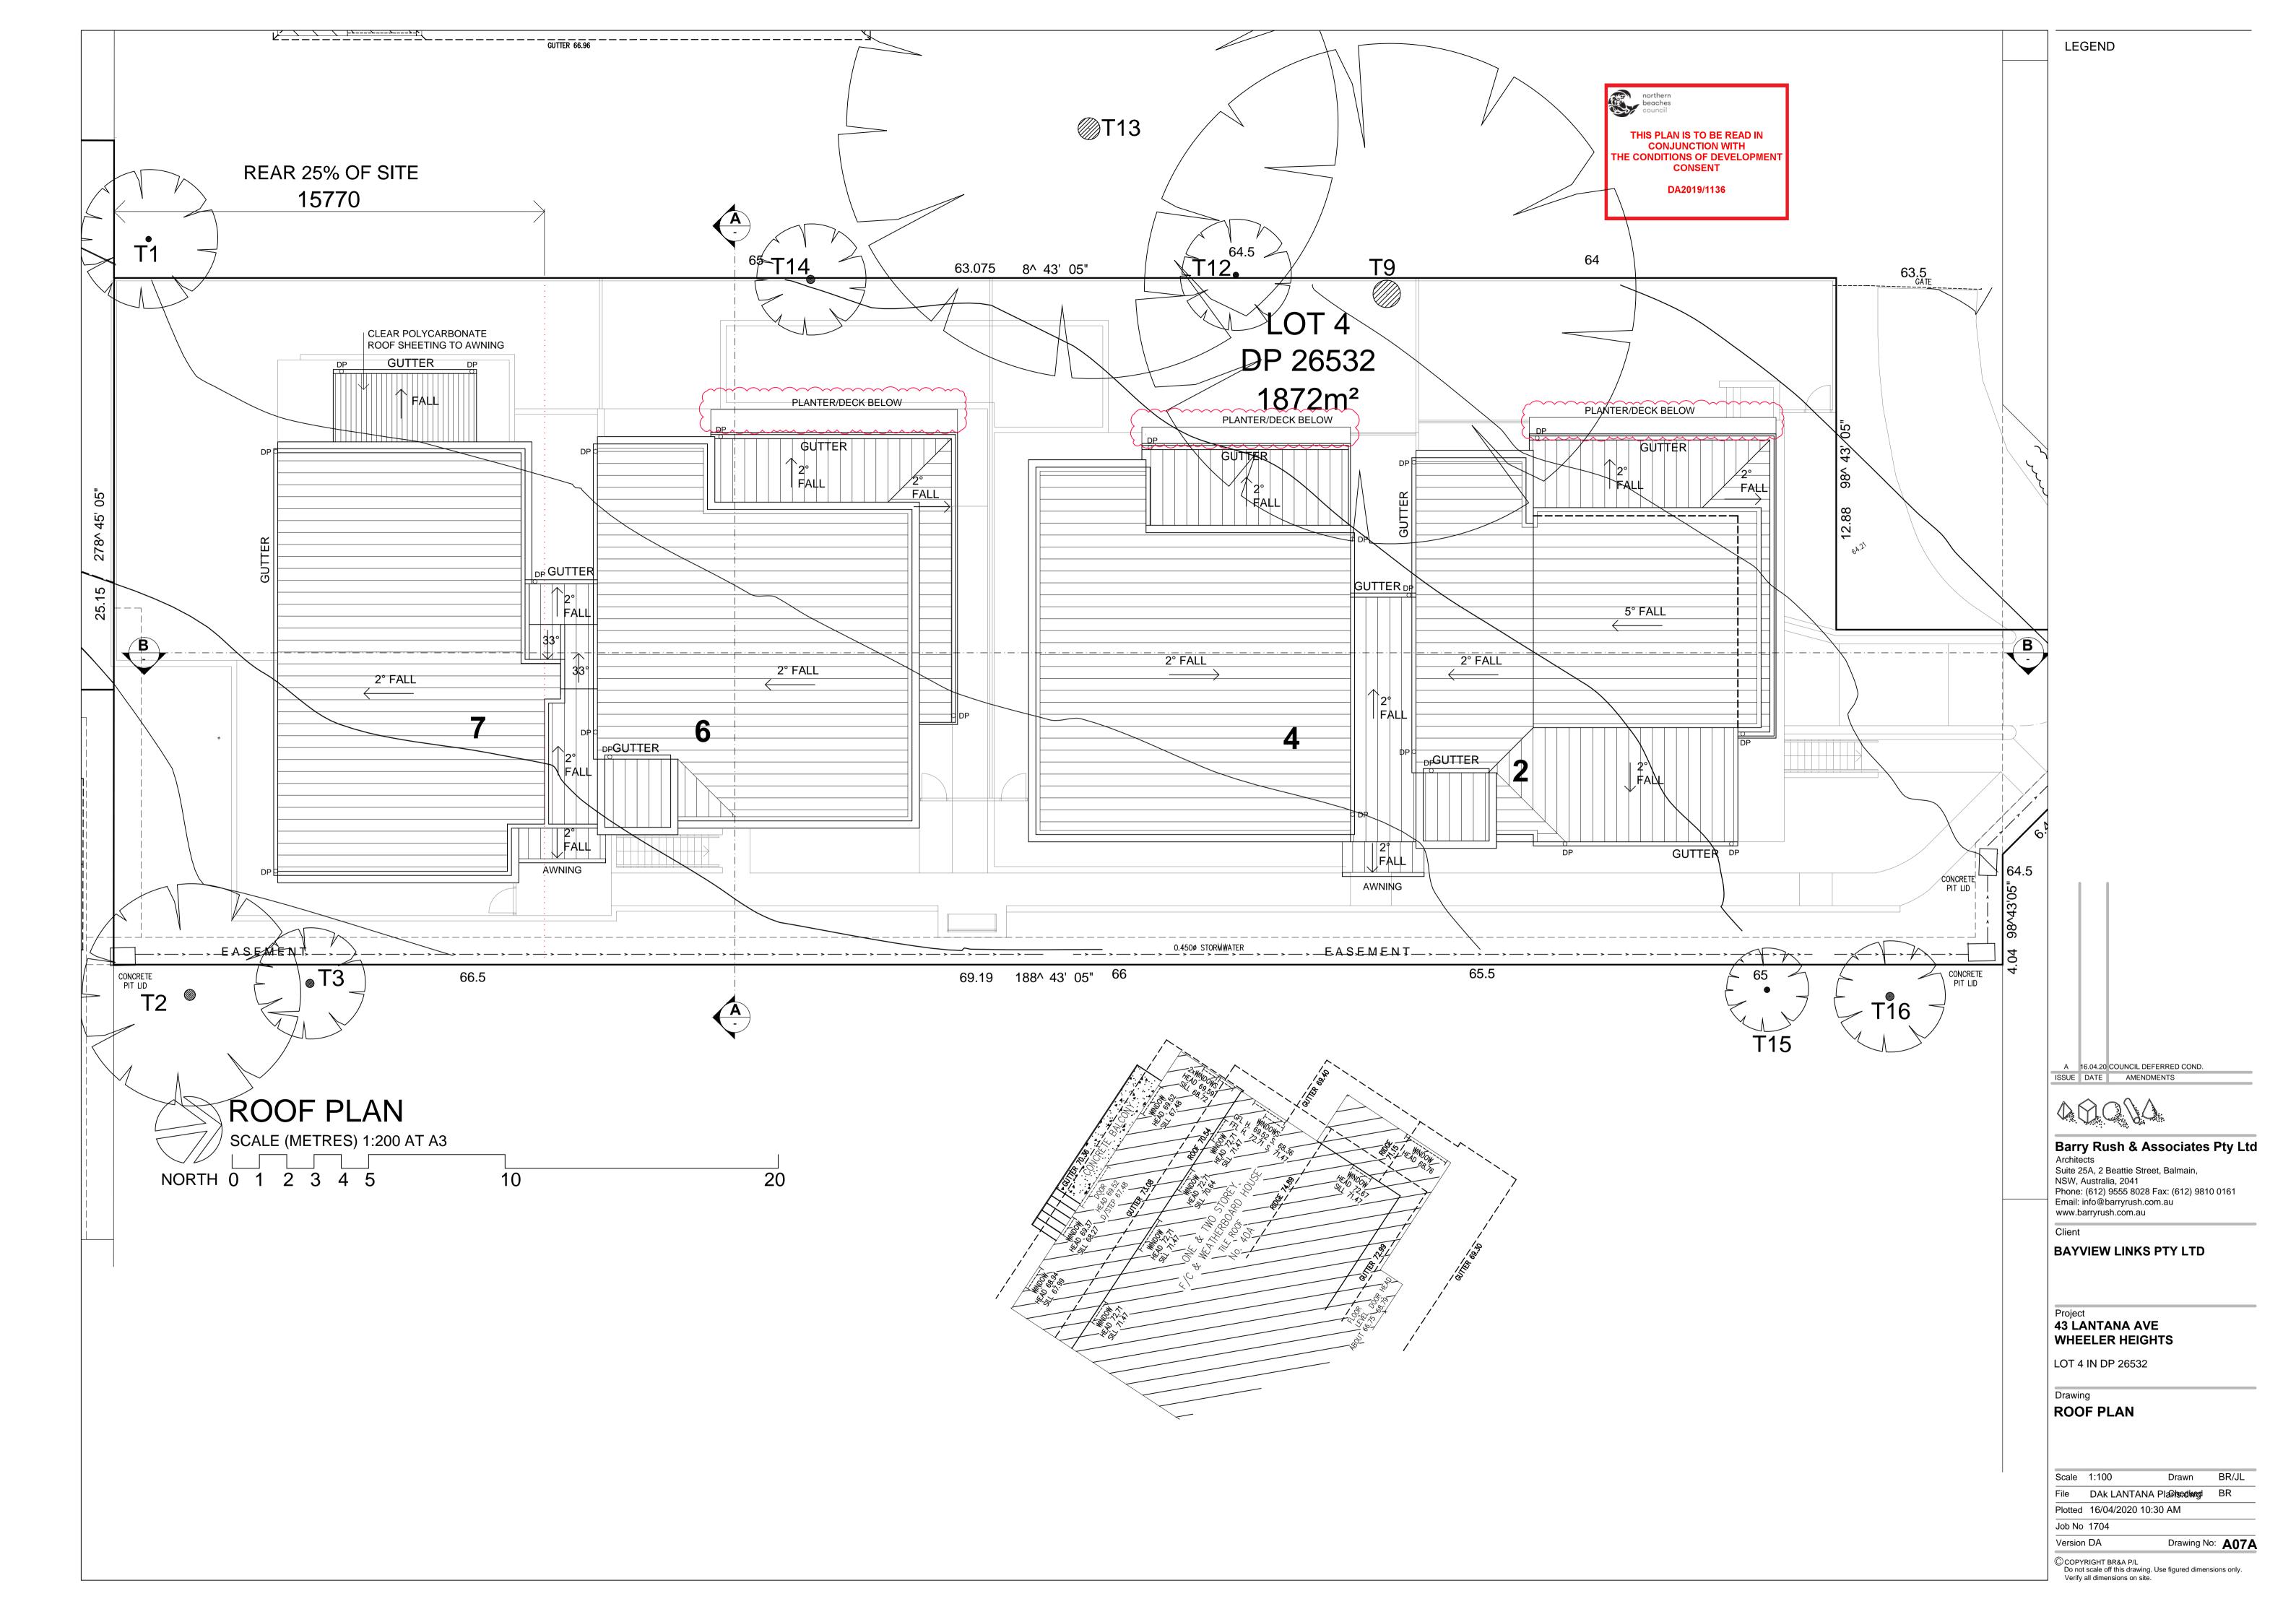

| EXISTING TREE SCHEDULE |                          | T18 EXISTING TREES<br>TO BE RETAINED<br>AND PROTECTED |        |        | TO BE RE | TAINED | EXISTING TREES<br>TO BE REMOVED |            |                                             |
|------------------------|--------------------------|-------------------------------------------------------|--------|--------|----------|--------|---------------------------------|------------|---------------------------------------------|
| NO                     | SPECIES                  | COMMON NAME                                           | DBH    | HEIGHT | SPREAD   | TPZ    | SRZ                             | Ret. Value | STATUS                                      |
| T1                     | SYZYGIUM PANICULATUM cv. | DWARF LILLYPILLY                                      | 280mm  | 5m     | 5m       | 3.4m   | 2.1m                            | LOW        | Retain + Protect to Arborist Specifications |
| T2                     | BANKSIA INTEGRIFOLIA     | COAST BANKSIA                                         | 400mm  | 10m    | 8m       | 4.8m   | 2.5m                            | MOD        | Retain + Protect to Arborist Specifications |
| Т3                     | CALLISTEMON VIMINALIS    | WEEPING BOTTLEBRUSH                                   | 200mm  | 5m     | 4m       | 2.4m   | 2m                              | LOW        | Retain + Protect to Arborist Specifications |
| T4                     | EUCALYTPUS BOTRYOIDES    | BANGALAY                                              | 200mm  | 6m     | 3m       | 2.4m   | 2m                              | V LOW      | Remove. Refer Arborist Report               |
| T5                     | CINNAMOMUM CAMPHORA      | CAMPHOR LAUREL                                        | 200mm  | 8m     | -        | -      | -                               | V.LOW      | Remove. Noxious Weed                        |
| Т6                     | CUPRESSUS SEMPERVIRENS   | ITIALIAN CYPRESS                                      | 300mm  | 13m    | 3m       | 6.5m   | 2.8m                            | V.LOW      | Remove. Exempt Species                      |
| T7                     | EUCALYPTUS HAEMASTOMA    | SCRIBBLY GUM                                          | 390mm  | 7m     | 8m       | 4.7m   | 2.4m                            | LOW        | Remove. Refer Arborist Report               |
| Т8                     | CUPRESSUS TORULOSA       | BHUTAN CYPRESS                                        | 390mm  | 10m    | 4m       | -      | -                               | V.LOW      | Remove. Exempt Species                      |
| Т9                     | EUCALYPTUS BOTRYOIDES    | BANGALAY                                              | 1060mm | 20m    | 18m      | 12.7m  | 3.5m                            | HIGH       | Retain + Protect to Arborist Specifications |
| T10                    | ALLOCASUARINA LITTORALIS | BLACK SHE-OAK                                         | 220mm  | 6m     | 4m       | 2.6m   | 2m                              | V.LOW      | Remove. Refer Arborist Report               |
| T11                    | ERYTHRINA CRISTA-GALLI   | COCKSPUR CORAL TREE                                   | 510mm  | 7m     | 8m       | 6.1m   | 3m                              | LOW        | Remove. Exempt Species                      |
| T12                    | CALLISTEMON SALIGNUS     | WILLOW BOTTLEBRUSH                                    | 200mm  | 5m     | 4m       | 2.4m   | 1.9m                            | LOW        | Retain + Protect. Exempt Height             |
| T13                    | EUCALYPTUS BOTRYOIDES    | BANGALAY                                              | 800mm  | 20m    | 18m      | 9.9m   |                                 | HIGH       | Retain + Protect to Arborist Specifications |
| T14                    | EUCALYPTUS HAEMASTOMA    | SCRIBBLY GUM                                          | 300mm  | 5m     | 4m       | 3.6m   | 2.1m                            | V.LOW      | Retain + Protect to Arborist Specifications |
| T15                    | METROSIDEROS EXCELSA     | NZ XMAS BUSH                                          | 200mm  | 5m     | 3m       | 2.4m   | -                               | LOW        | Retain + Protect to Arborist Specifications |
| T16                    | METROSIDEROS EXCELSA     | NZ XMAS BUSH                                          | 300mm  | 5m     | 4m       | 3.6m   | -                               | LOW        | Retain + Protect to Arborist Specifications |