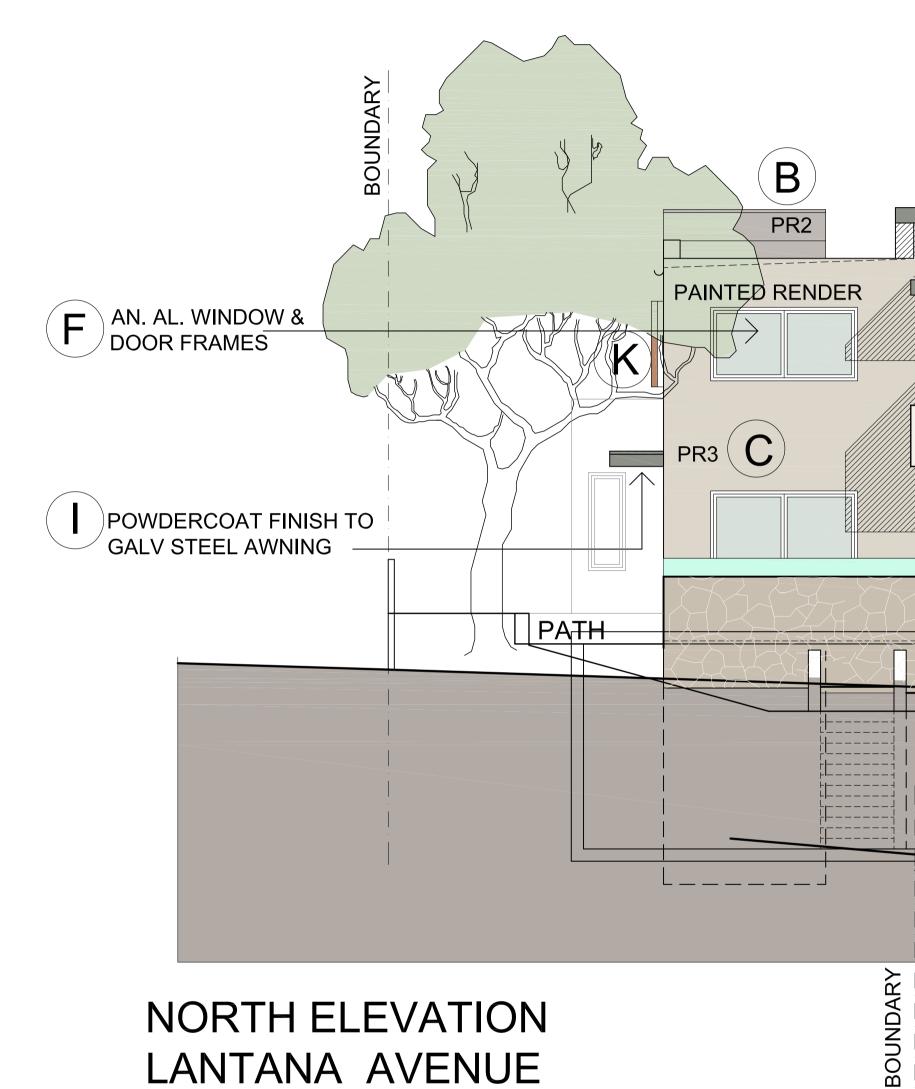

# NORTH ELEVATION LANTANA AVENUE

(E) SANDSTONE CLADDING

(F) "SATIN SPANISH SILVER" ANODISED ALUMINIUM

NDARY UNIT 1/2 HI-LIGHT WINDOW PR3 Y SL ↑ PRIVACY SCREEN PR<sup>1</sup>  $(\mathbf{A})$  $(\mathbf{H})$ GLAZED 212 BALUSTRADE STONE CLADDING E RAMP EXISTING GROUND LINE AT BOUNDARY ADJACENT SHARED DRIVEWAY DRIVEWAY BOUNDARY EXISTING GROUND LINE AT LANTANA AVE

## EXTERNAL FINISHES & COLOURS SCHEDULE

PR1 PAINTED RENDER  $(\mathbf{A})$ 

DRIVEWAY BOUNDARY

- B PR2 PAINTED RENDER
- $\bigcirc$ PR3 PAINTED RENDER
- $\bigcirc$ METAL ROOFING, FLASHINGS & DP'S
- E STONE CLADDING
- F **DOOR & WINDOW FRAMES**
- G HANDRAILS

K

- $(\mathbf{H})$ BALUSTRADE
- METAL AWNINGS
- J METAL PRIVACY SCREENS
  - TIMBER WINDOW SCREENS
- WATTYL "CHALKDU WATTYL "CASTLE G WATTYL "ICE VOLC COLORBOND "WIND **IRREGULAR SANDS "SATIN SPANISH SII** SATIN STAINLESS S GLAZED POWDERCOAT "CO POWDERCOAT "CO TIMBER