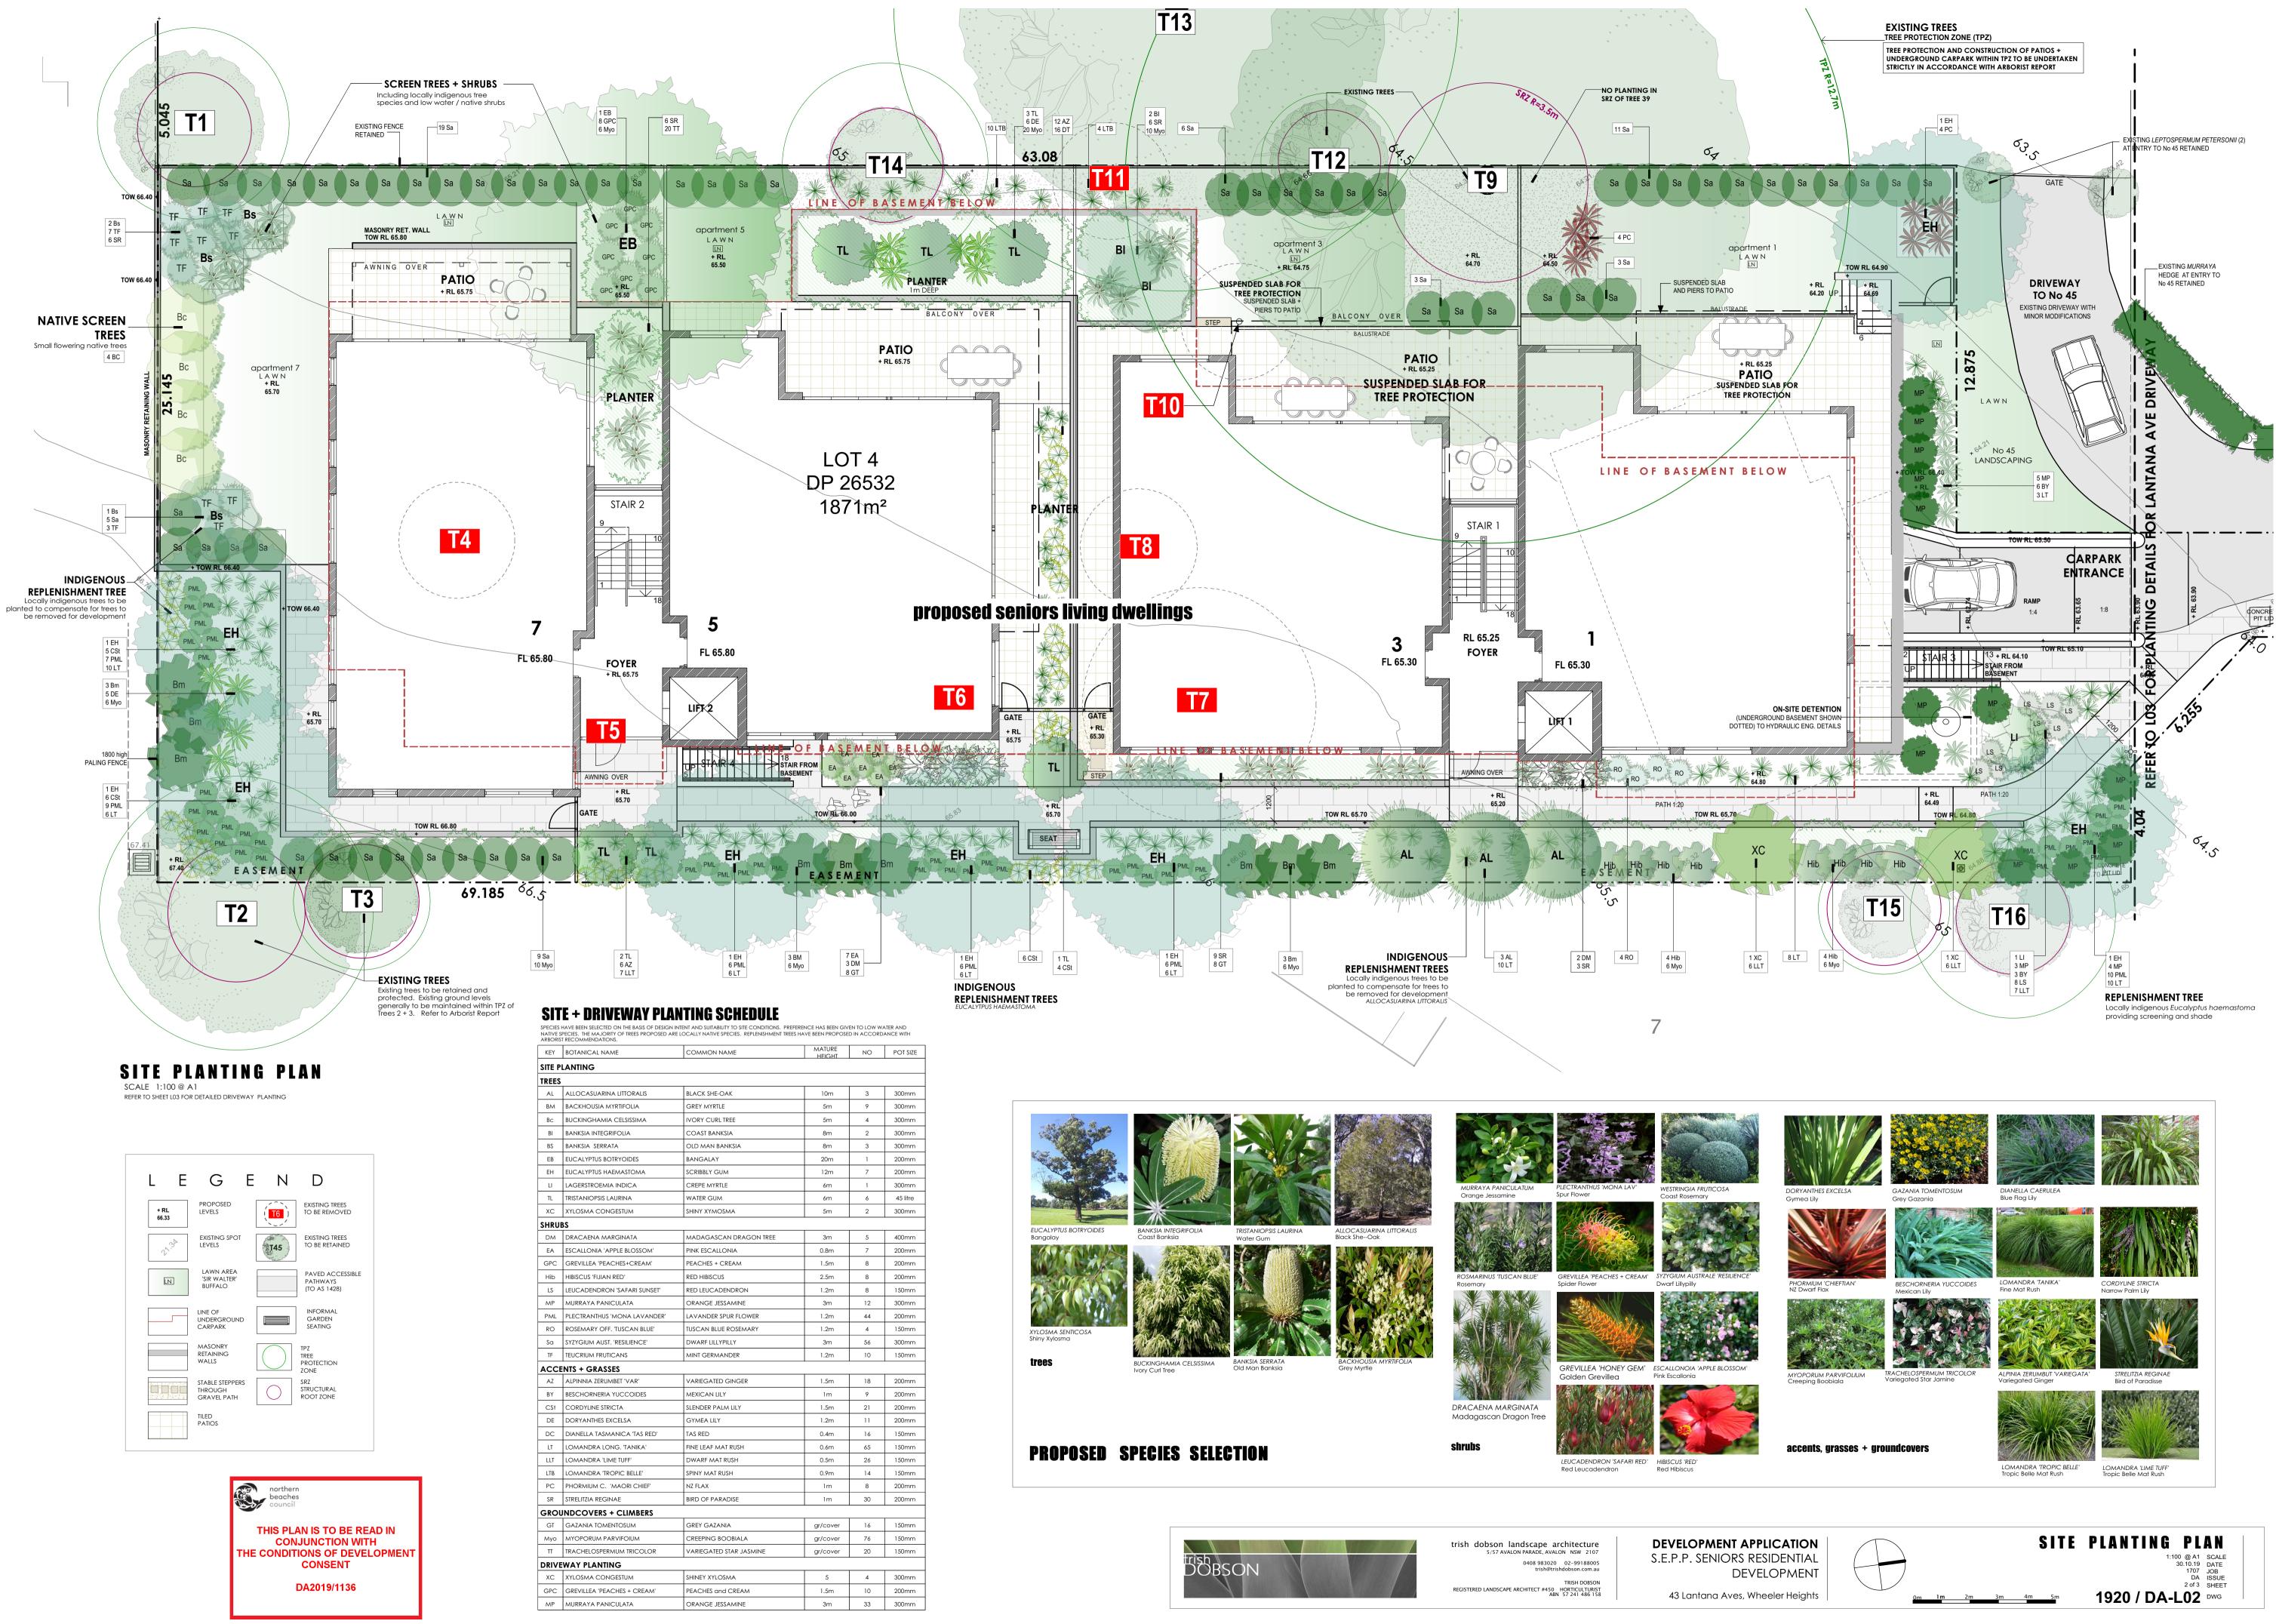

THIS PLAN IS TO BE READ IN CONJUNCTION WITH THE CONDITIONS OF DEVELOPMENT CONSENT

DA2019/1136

northern beaches council

| IGENOUS CAI    | NOPY TREES        |  |  |  |  |  |
|----------------|-------------------|--|--|--|--|--|
| t Trees to 10m |                   |  |  |  |  |  |
| FOLIA          | (Coast Banksia)   |  |  |  |  |  |
| 4              | (Old Man Banksia) |  |  |  |  |  |
| LITTORALIS     | (Black She-Oak)   |  |  |  |  |  |
|                |                   |  |  |  |  |  |
|                |                   |  |  |  |  |  |
| 'E TREES to 6m |                   |  |  |  |  |  |

| JM 'CHIEFTIAN' | (Gymea Lily)<br>(N.Z. Dwarf Flax)<br>(Bird of Paradise) |
|----------------|---------------------------------------------------------|
| NDCOVERS +     | CLIMBERS                                                |
| LIA 'TANIKA'   | (Fine Leaf Mat Rush                                     |
| 2              | (Dwarf Mat Rush)                                        |
| , D. CAERULEA  | (Blue Flag Lily)                                        |
|                |                                                         |

| EXISTING TREE SCHEDULE |                          | T18 EXISTING TREES<br>TO BE RETAINED<br>AND PROTECTED |        |        | TO BE RE | TAINED | EXISTING TREES<br>TO BE REMOVED |            |                                             |
|------------------------|--------------------------|-------------------------------------------------------|--------|--------|----------|--------|---------------------------------|------------|---------------------------------------------|
| NO                     | SPECIES                  | COMMON NAME                                           | DBH    | HEIGHT | SPREAD   | TPZ    | SRZ                             | Ret. Value | STATUS                                      |
| T1                     | SYZYGIUM PANICULATUM cv. | DWARF LILLYPILLY                                      | 280mm  | 5m     | 5m       | 3.4m   | 2.1m                            | LOW        | Retain + Protect to Arborist Specifications |
| T2                     | BANKSIA INTEGRIFOLIA     | COAST BANKSIA                                         | 400mm  | 10m    | 8m       | 4.8m   | 2.5m                            | MOD        | Retain + Protect to Arborist Specifications |
| Т3                     | CALLISTEMON VIMINALIS    | WEEPING BOTTLEBRUSH                                   | 200mm  | 5m     | 4m       | 2.4m   | 2m                              | LOW        | Retain + Protect to Arborist Specifications |
| T4                     | EUCALYTPUS BOTRYOIDES    | BANGALAY                                              | 200mm  | 6m     | 3m       | 2.4m   | 2m                              | V LOW      | Remove. Refer Arborist Report               |
| T5                     | CINNAMOMUM CAMPHORA      | CAMPHOR LAUREL                                        | 200mm  | 8m     | -        | -      | -                               | V.LOW      | Remove. Noxious Weed                        |
| Т6                     | CUPRESSUS SEMPERVIRENS   | ITIALIAN CYPRESS                                      | 300mm  | 13m    | 3m       | 6.5m   | 2.8m                            | V.LOW      | Remove. Exempt Species                      |
| T7                     | EUCALYPTUS HAEMASTOMA    | SCRIBBLY GUM                                          | 390mm  | 7m     | 8m       | 4.7m   | 2.4m                            | LOW        | Remove. Refer Arborist Report               |
| Т8                     | CUPRESSUS TORULOSA       | BHUTAN CYPRESS                                        | 390mm  | 10m    | 4m       | -      | -                               | V.LOW      | Remove. Exempt Species                      |
| Т9                     | EUCALYPTUS BOTRYOIDES    | BANGALAY                                              | 1060mm | 20m    | 18m      | 12.7m  | 3.5m                            | HIGH       | Retain + Protect to Arborist Specifications |
| T10                    | ALLOCASUARINA LITTORALIS | BLACK SHE-OAK                                         | 220mm  | 6m     | 4m       | 2.6m   | 2m                              | V.LOW      | Remove. Refer Arborist Report               |
| T11                    | ERYTHRINA CRISTA-GALLI   | COCKSPUR CORAL TREE                                   | 510mm  | 7m     | 8m       | 6.1m   | 3m                              | LOW        | Remove. Exempt Species                      |
| T12                    | CALLISTEMON SALIGNUS     | WILLOW BOTTLEBRUSH                                    | 200mm  | 5m     | 4m       | 2.4m   | 1.9m                            | LOW        | Retain + Protect. Exempt Height             |
| T13                    | EUCALYPTUS BOTRYOIDES    | BANGALAY                                              | 800mm  | 20m    | 18m      | 9.9m   |                                 | HIGH       | Retain + Protect to Arborist Specifications |
| T14                    | EUCALYPTUS HAEMASTOMA    | SCRIBBLY GUM                                          | 300mm  | 5m     | 4m       | 3.6m   | 2.1m                            | V.LOW      | Retain + Protect to Arborist Specifications |
| T15                    | METROSIDEROS EXCELSA     | NZ XMAS BUSH                                          | 200mm  | 5m     | 3m       | 2.4m   | -                               | LOW        | Retain + Protect to Arborist Specifications |
| T16                    | METROSIDEROS EXCELSA     | NZ XMAS BUSH                                          | 300mm  | 5m     | 4m       | 3.6m   | -                               | LOW        | Retain + Protect to Arborist Specifications |

### **DEVELOPMENT APPLICATION** SEPP SENIORS RESIDENTIAL DEVELOPMENT

43 Lantana Aves, Wheeler Heights

| EUCALYTPUS HAEMASTOMA    | SCRIBBLY GUM  |
|--------------------------|---------------|
| EUCALYPTUS BOTRYOIDES    | BANGALAY      |
| BANKSIA INTEGRIFOLIA     | COAST BANKSIA |
| BANKSIA SERRATA          | old man bank  |
| BACKHOUSIA MYRTIFOLIA    | GREY MYRTLE   |
| ALLOCASUARINA LITTORALIS | BLACK WATTLE  |
| TRISTANIOPSIS LAURINA    | WATER GUM     |
|                          |               |

- TO MAINTAIN NEIGHBOUR PRIVACY + AMENITY
- SCREEN PLANTING CONSISTING OF PRINCIPALLY NATIVE SPECIES PROPOSED TO PROVIDE PRIVACY SCREENING ON BOUNDARIES ADJOINING NEIGHBOURING DWELLINGS TO PROVIDE ACCESSIBILE ACCESS FOR SENIORS THROUGHOUT THE SITE
- ACCESSIBLE PATHWAYS, TERRACES AND LIFTS FROM UNDERGROUND CARPARK DESIGNED TO ENSURE SITE IS ACCESSIBLE THROUGHOUT. SAFE AND ATTRACTIVE PATHWAYS SHALL BE COMPLIANT WITH
- TO PROVIDE DEEP SOIL LANDSCAPE BOUNDARY BUFFER AREAS DEEP SOIL PLANTING BUFFER AREAS HAVE BEEN PROVIDED TO THE REAR OF DWELLINGS TO ALLOW FOR REPLENISHMENT CANOPY TREE PLANTING.
- TO ENHANCE THE LOCAL ECOLOGY SELECTION OF LOCALLY NATIVE TREES AND A VARIETY OF LOW GROWING + FLOWERING SHRUB SPECIES PROPOSED TO PRESERVE AND EXTEND THE LOCAL FLORA, PROVIDING HABITAT AND FORAGING OPPORTUNITIES FOR LOCAL FAUNA AND ATTRACTING BIRDLIFE TO SITE.
- TO ERADICATE NOXIOUS AND ENVIRONMENTAL WEEDS TREE REMOVAL AND LANDSCAPE WORKS TO INCLUDE ERADICATION AND MANAGEMENT OF ALL NOXIOUS + ENVIRONMENTAL WEEDS
- TO COMPLY WITH RELEVANT COUNCIL CONTROLS LANDSCAPE PLAN DESIGNED TO MEET LOCAL COUNCIL LEP + DCP OBJECTIVES AND CONTROLS AND SEPP SENIORS 2004 DESIGN PRINCIPLES