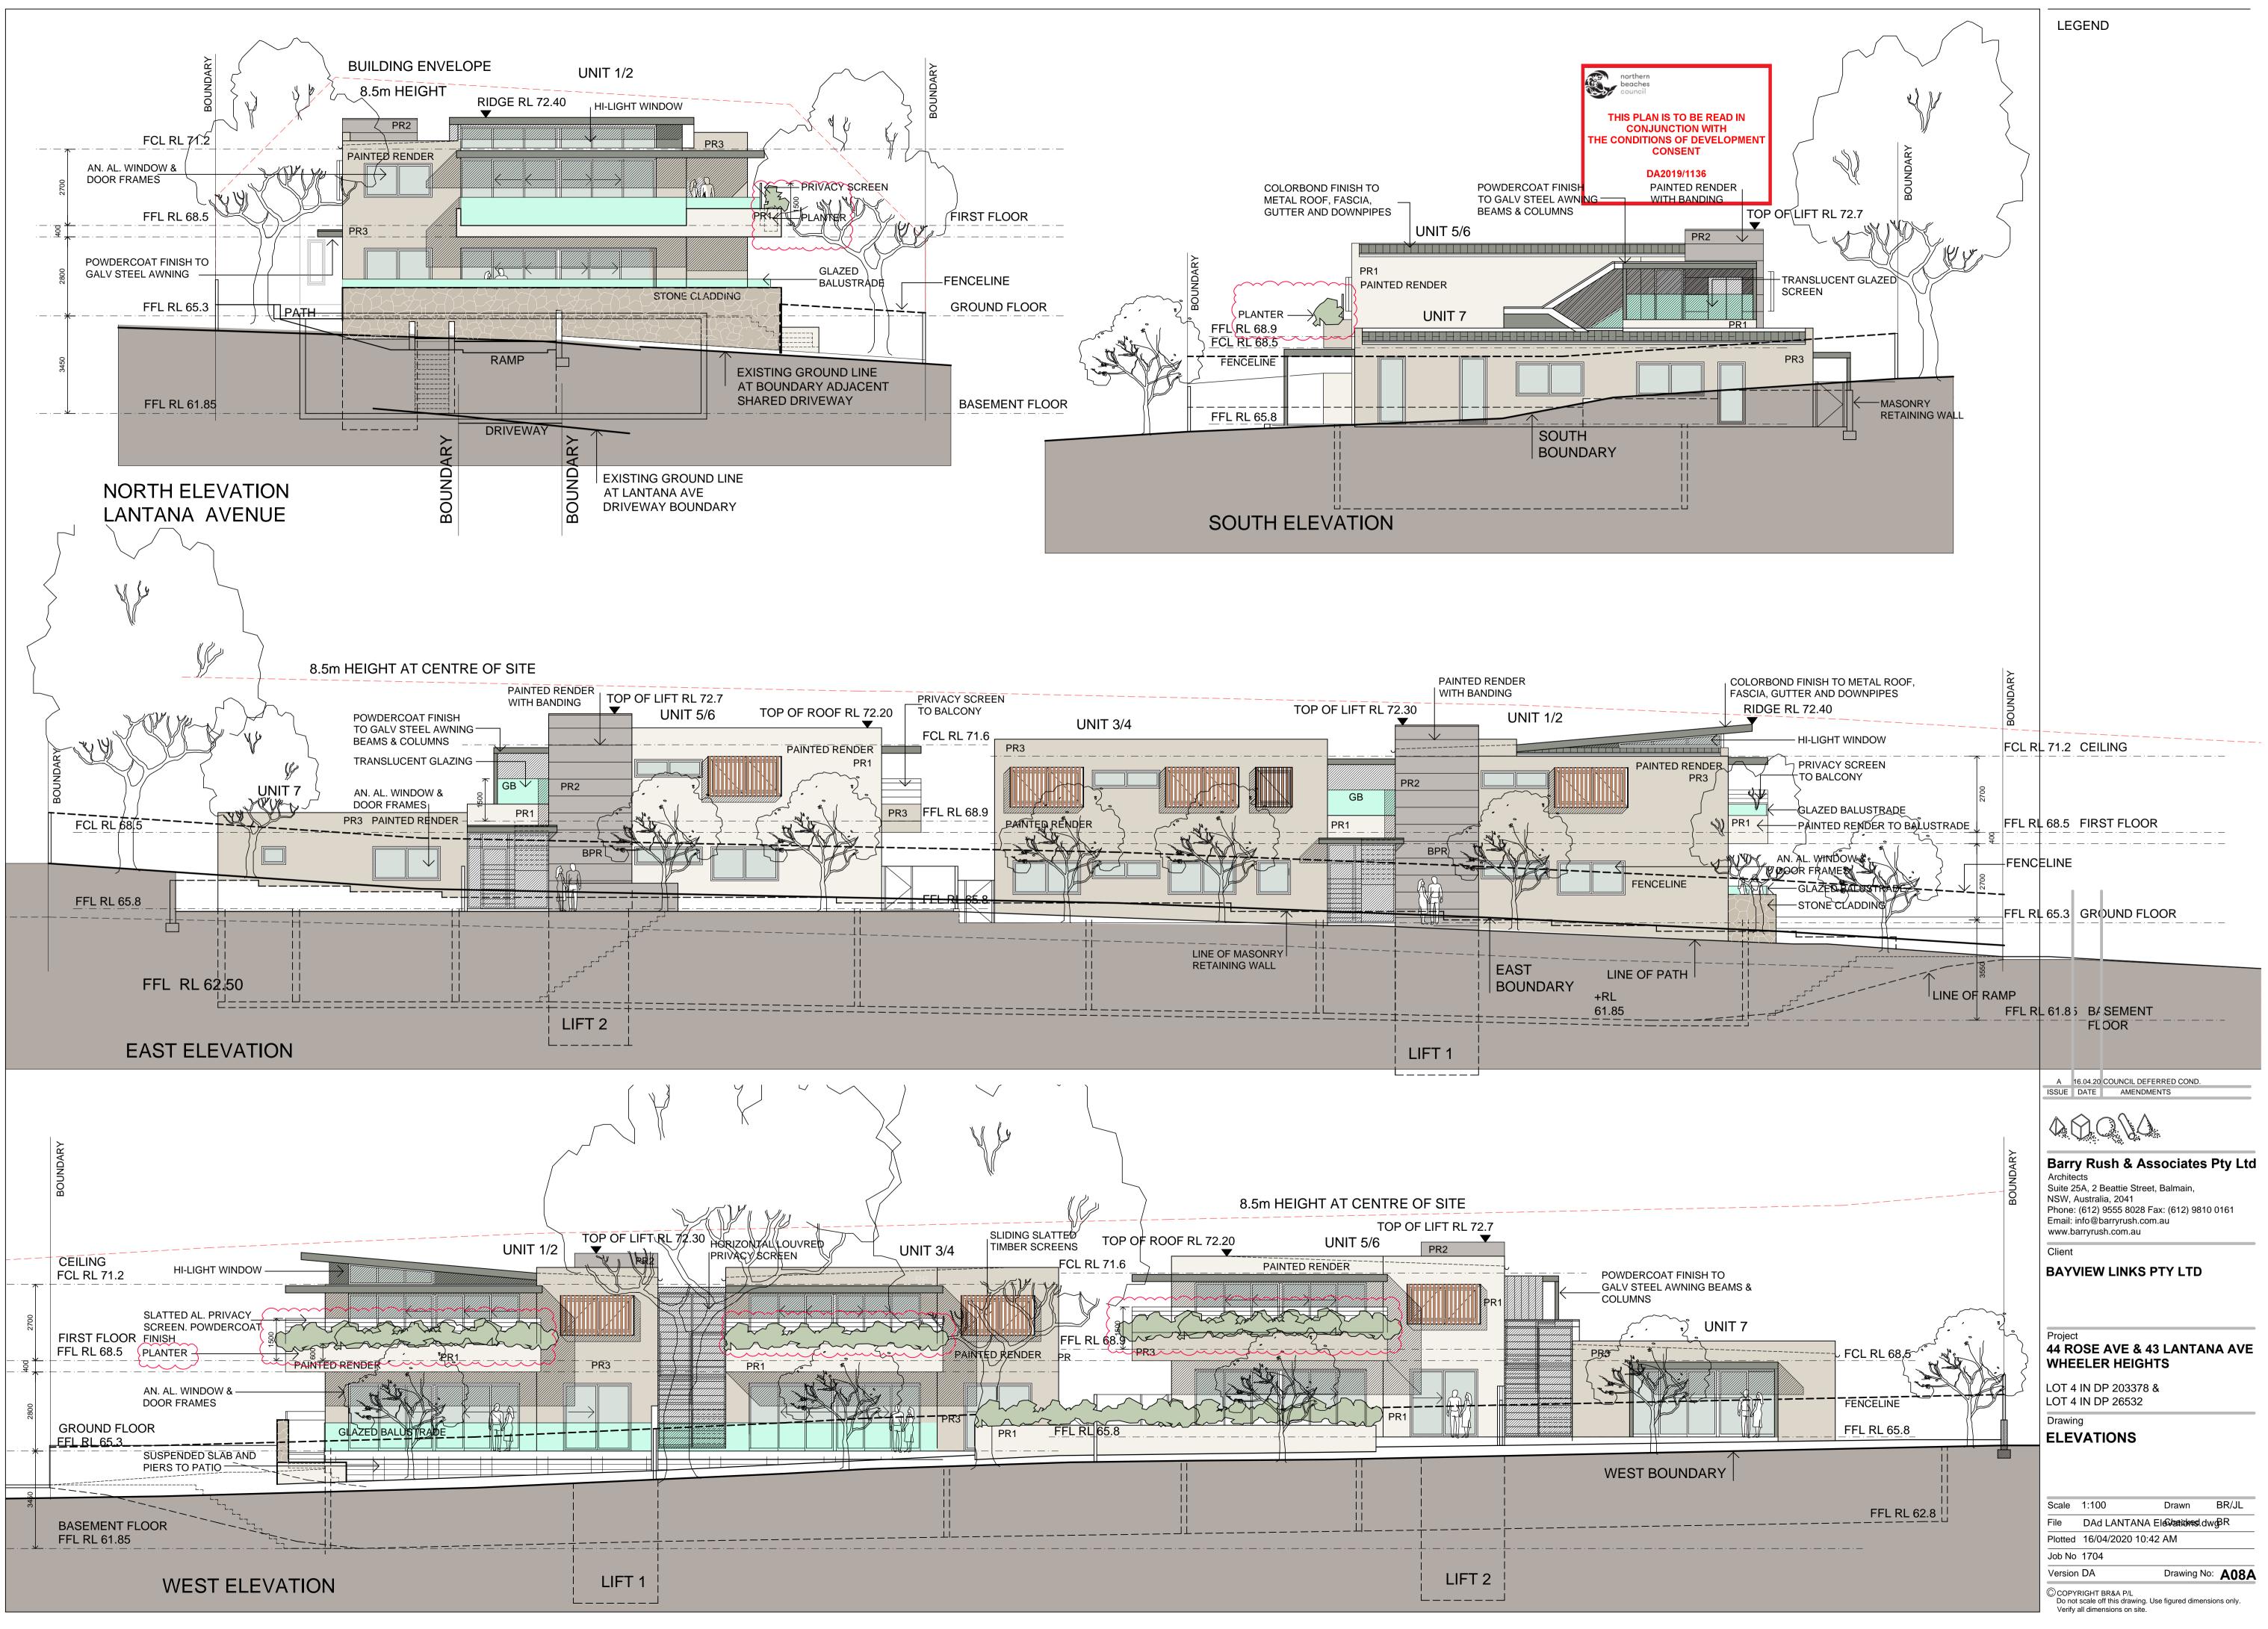

# NORTH ELEVATION LANTANA AVENUE

(E) SANDSTONE CLADDING

(F) "SATIN SPANISH SILVER" ANODISED ALUMINIUM

NDARY UNIT 1/2 HI-LIGHT WINDOW PR3 Y SL ↑ PRIVACY SCREEN PR<sup>1</sup>  $(\mathbf{A})$  $(\mathbf{H})$ GLAZED 212 BALUSTRADE STONE CLADDING E RAMP EXISTING GROUND LINE AT BOUNDARY ADJACENT SHARED DRIVEWAY DRIVEWAY BOUNDARY EXISTING GROUND LINE AT LANTANA AVE

## EXTERNAL FINISHES & COLOURS SCHEDULE

PR1 PAINTED RENDER  $(\mathbf{A})$ 

DRIVEWAY BOUNDARY

- B PR2 PAINTED RENDER
- $\bigcirc$ PR3 PAINTED RENDER
- $\bigcirc$ METAL ROOFING, FLASHINGS & DP'S
- E STONE CLADDING
- F **DOOR & WINDOW FRAMES**
- G HANDRAILS

K

- $(\mathbf{H})$ BALUSTRADE
- METAL AWNINGS
- J METAL PRIVACY SCREENS
  - TIMBER WINDOW SCREENS
- WATTYL "CHALKDU WATTYL "CASTLE G WATTYL "ICE VOLC COLORBOND "WIND **IRREGULAR SANDS "SATIN SPANISH SII** SATIN STAINLESS S GLAZED POWDERCOAT "CO POWDERCOAT "CO TIMBER