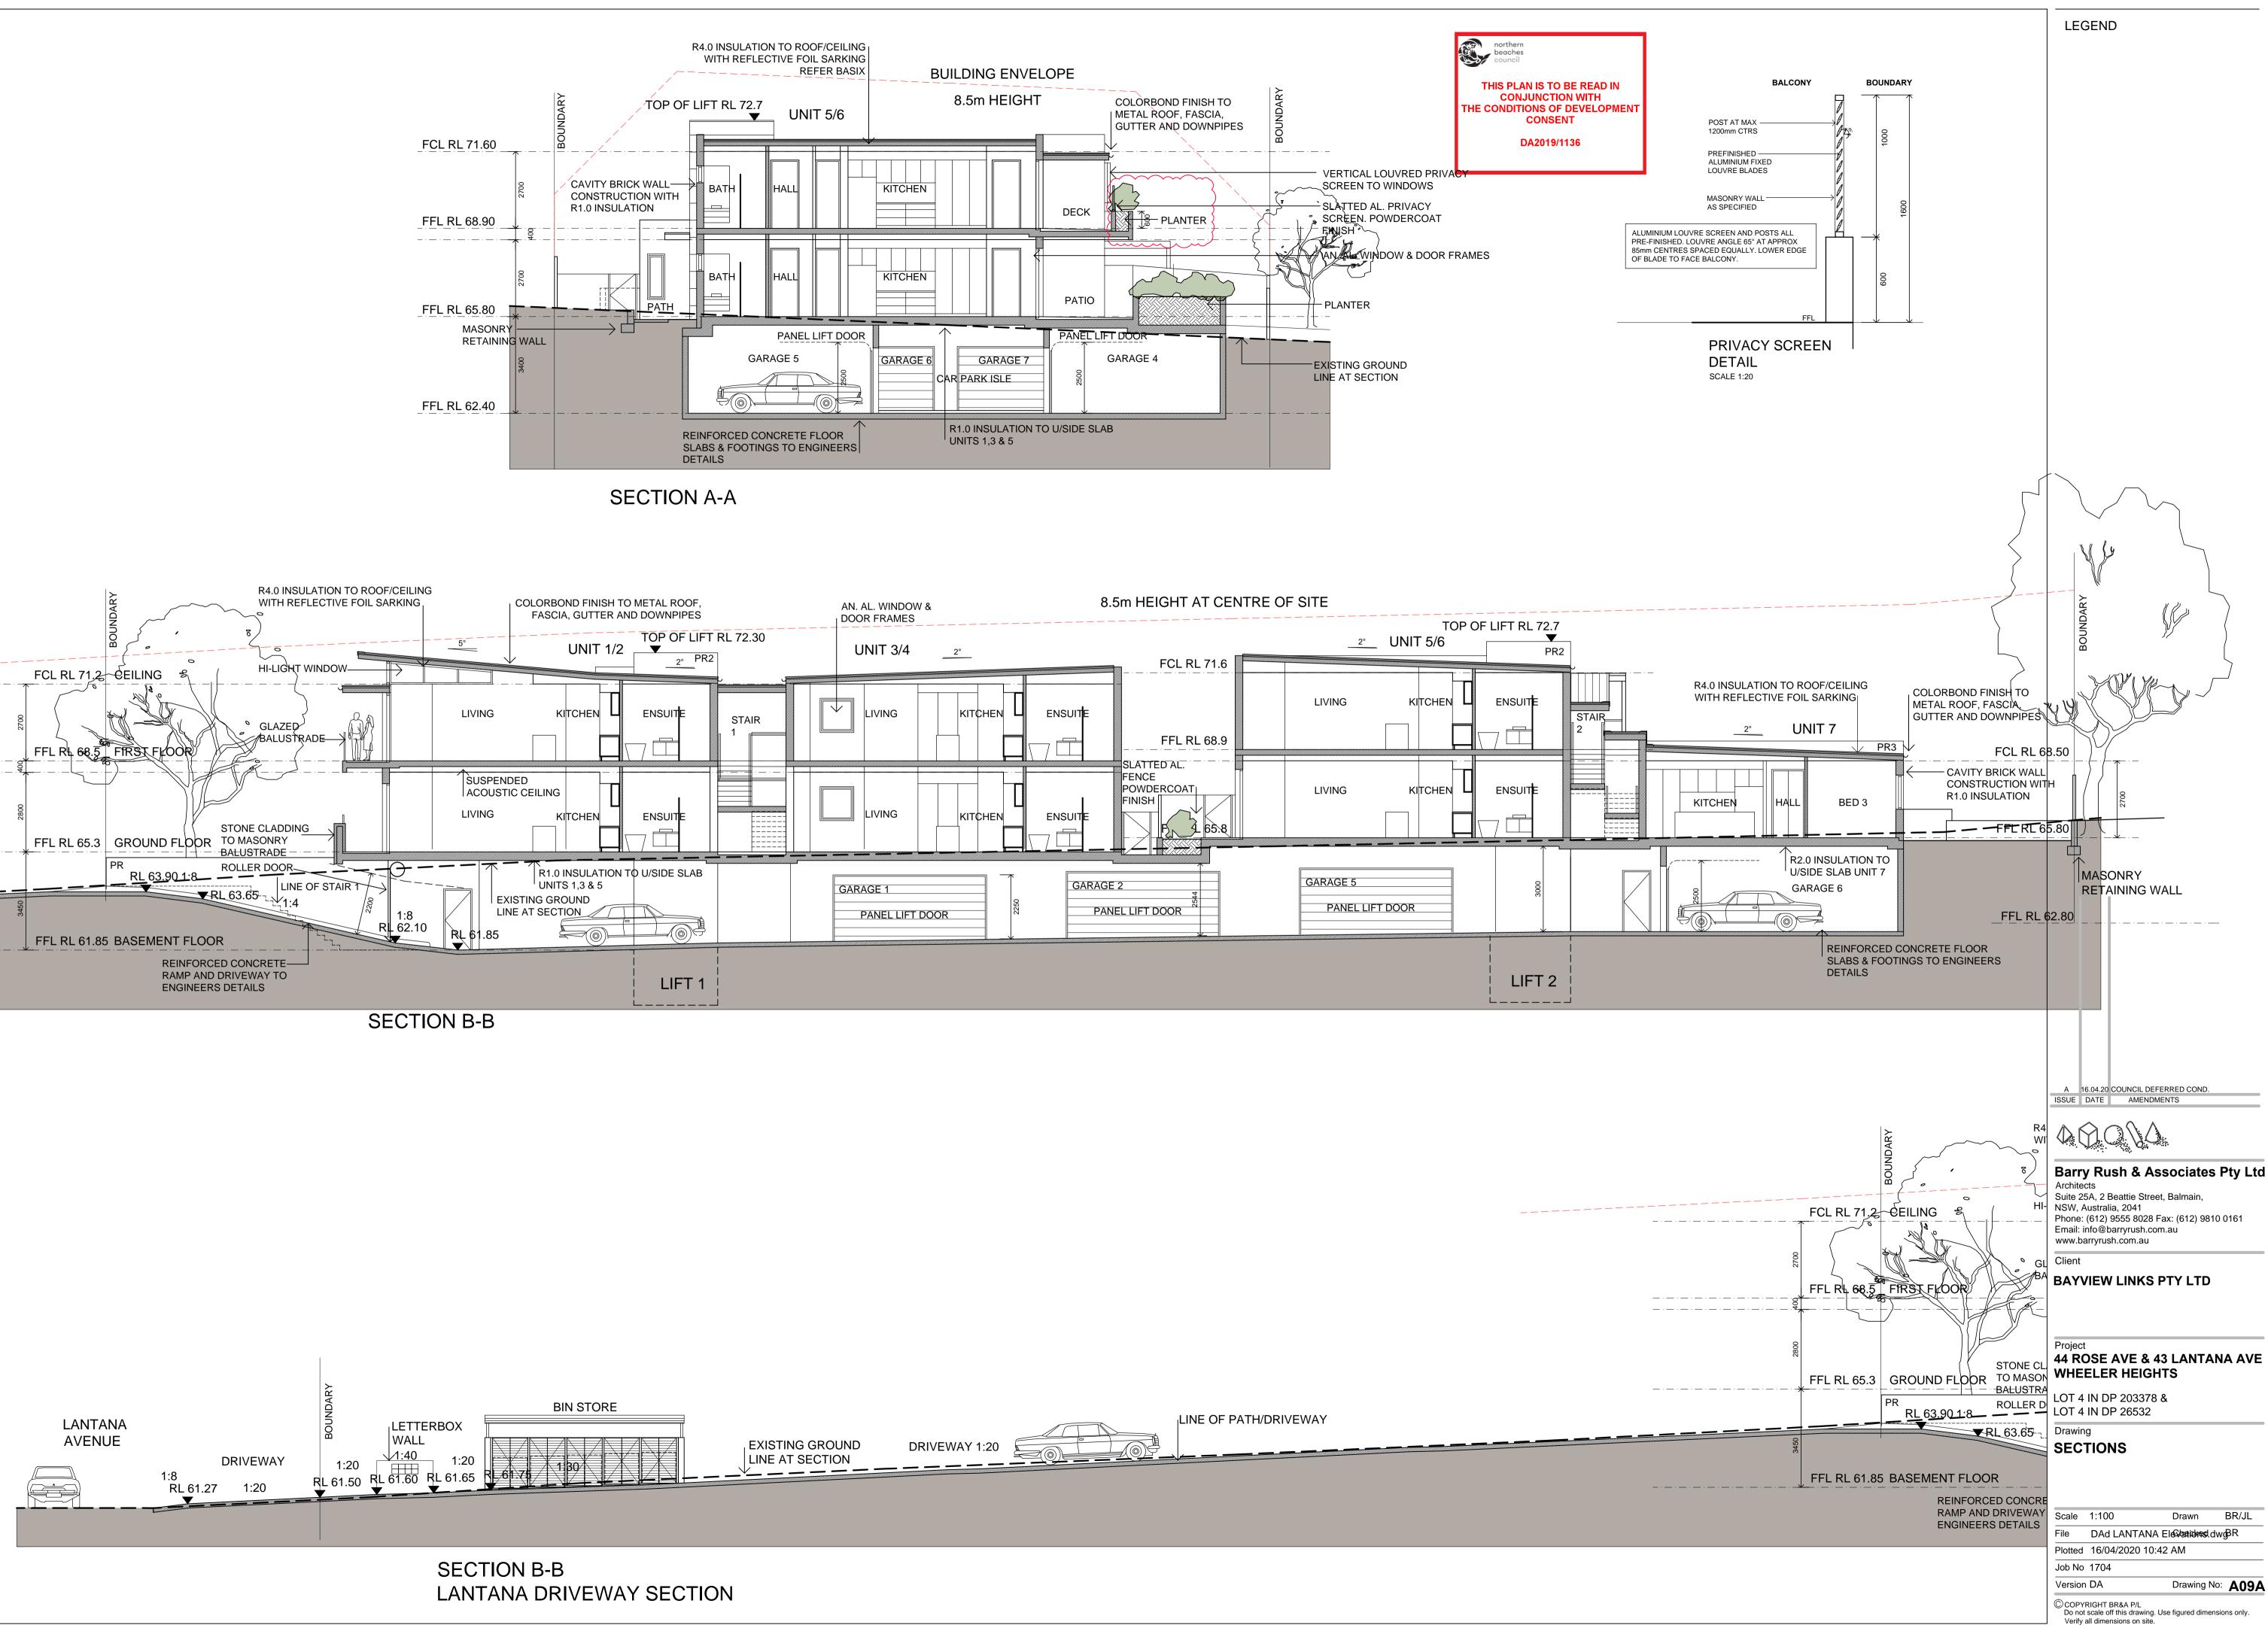

| element, that specification must apply to all instances of that ele |                                         |                 |             |  |  |  |  |
|---------------------------------------------------------------------|-----------------------------------------|-----------------|-------------|--|--|--|--|
| Windows                                                             | Glass                                   | Frame           | U value     |  |  |  |  |
| Default                                                             | Single glazed, low E<br>low solar gain  | Aluminium       | 5.6         |  |  |  |  |
| Default                                                             | Single glazed, low E<br>high solar gain | Aluminium       | 5.4         |  |  |  |  |
|                                                                     |                                         |                 |             |  |  |  |  |
| Skylights                                                           | Glass                                   | Frame           | U value     |  |  |  |  |
|                                                                     |                                         |                 |             |  |  |  |  |
| External walls                                                      | Construction                            | Added Insula    | ation       |  |  |  |  |
| Cavity brick                                                        |                                         | R 1.0           |             |  |  |  |  |
|                                                                     |                                         |                 |             |  |  |  |  |
| Internal walls                                                      | Construction                            | Added Insula    | ation       |  |  |  |  |
| Stud Framed                                                         |                                         | Nome            |             |  |  |  |  |
| Brick                                                               |                                         | None            |             |  |  |  |  |
|                                                                     |                                         |                 |             |  |  |  |  |
| Floors                                                              | Construction                            | Added Insula    | ation       |  |  |  |  |
| Concrete                                                            |                                         | R1.0            |             |  |  |  |  |
| Concrete                                                            |                                         | R2_0            |             |  |  |  |  |
|                                                                     |                                         |                 |             |  |  |  |  |
| Ceilings                                                            | Construction                            | Added Insula    | ntion       |  |  |  |  |
| Plasterboard                                                        | Construction                            | None            | luon        |  |  |  |  |
| Plasterboard                                                        |                                         | R4.0            |             |  |  |  |  |
| Master Doard                                                        |                                         | N4.V            |             |  |  |  |  |
| Roof                                                                | Construction                            | Added Insula    | ation       |  |  |  |  |
| Metal sheeting                                                      |                                         | (refer to ceili | ng detail)  |  |  |  |  |
| Other Requirer                                                      | ments                                   |                 |             |  |  |  |  |
| All and an und from                                                 |                                         | diadt to be and | مر مر المرا |  |  |  |  |