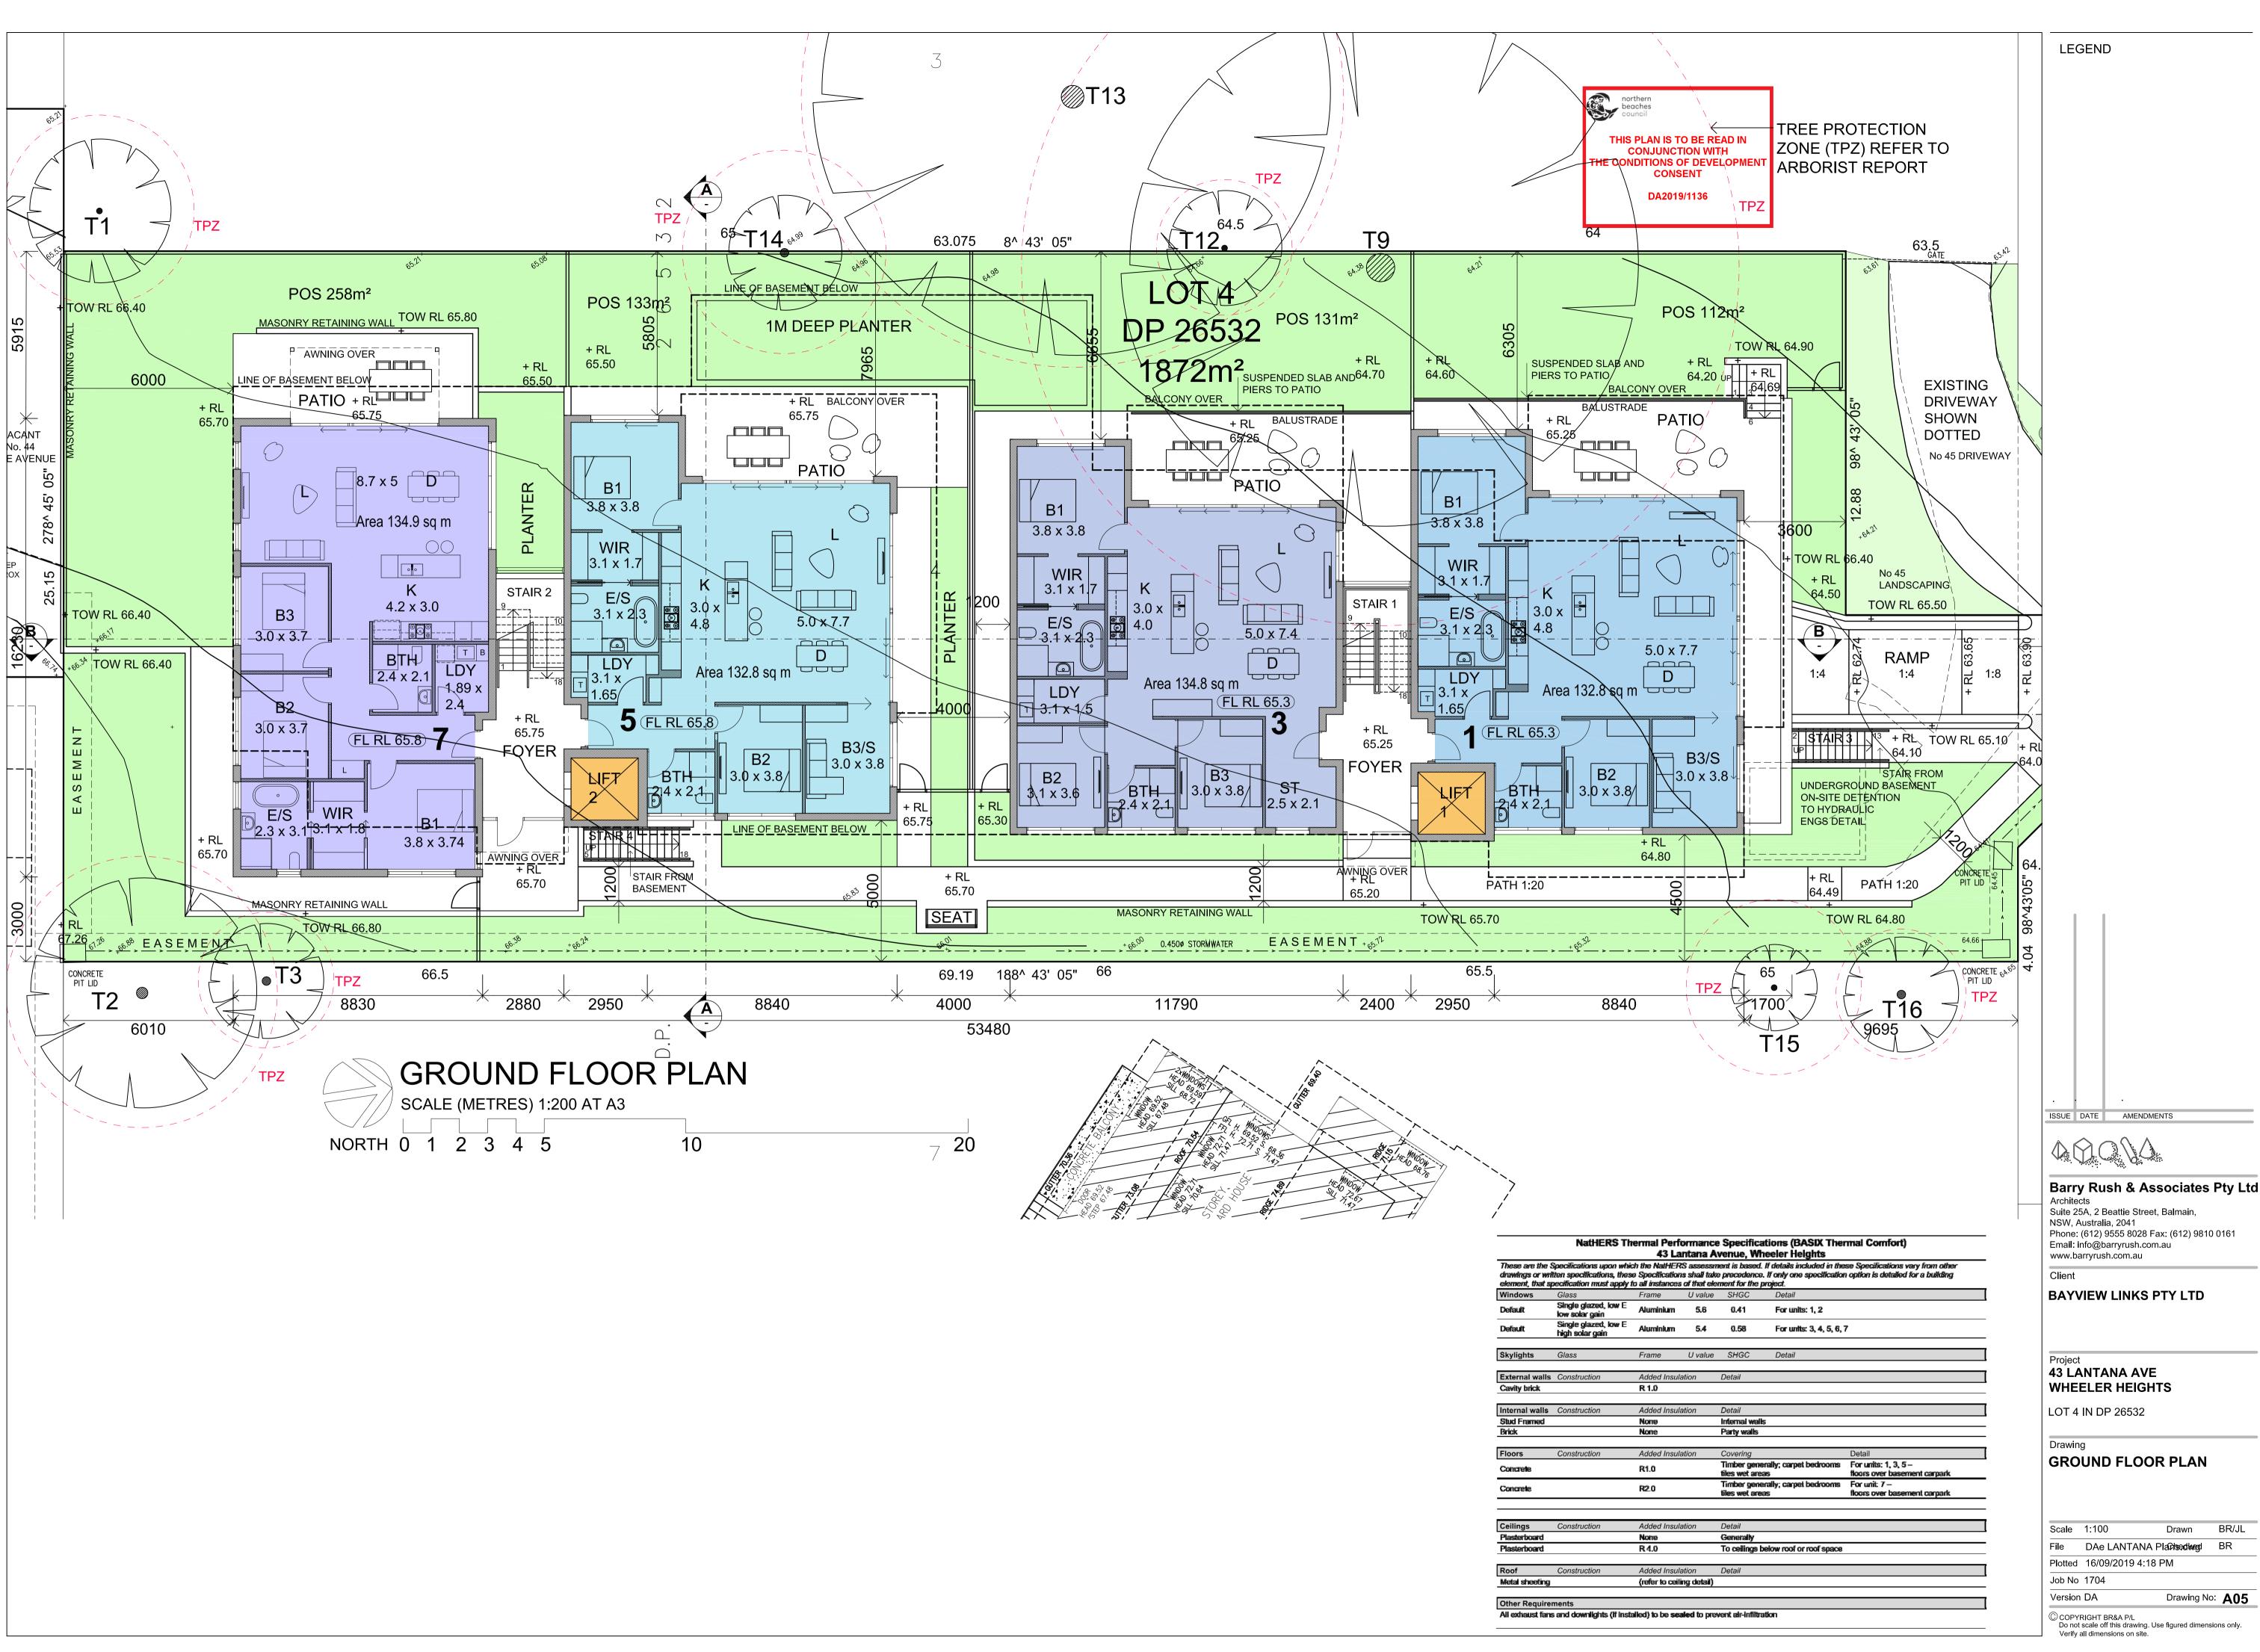

| element, that specification must apply to all instances of that ele |                                         |                 |             |  |  |  |  |
|---------------------------------------------------------------------|-----------------------------------------|-----------------|-------------|--|--|--|--|
| Windows                                                             | Glass                                   | Frame           | U value     |  |  |  |  |
| Default                                                             | Single glazed, low E<br>low solar gain  | Aluminium       | 5.6         |  |  |  |  |
| Default                                                             | Single glazed, low E<br>high solar gain | Aluminium       | 5.4         |  |  |  |  |
|                                                                     |                                         |                 |             |  |  |  |  |
| Skylights                                                           | Glass                                   | Frame           | U value     |  |  |  |  |
|                                                                     |                                         |                 |             |  |  |  |  |
| External walls                                                      | Construction                            | Added Insula    | ation       |  |  |  |  |
| Cavity brick                                                        |                                         | R 1.0           |             |  |  |  |  |
|                                                                     |                                         |                 |             |  |  |  |  |
| Internal walls                                                      | Construction                            | Added Insula    | ation       |  |  |  |  |
| Stud Framed                                                         |                                         | Nome            |             |  |  |  |  |
| Brick                                                               |                                         | None            |             |  |  |  |  |
|                                                                     |                                         |                 |             |  |  |  |  |
| Floors                                                              | Construction                            | Added Insula    | ation       |  |  |  |  |
| Concrete                                                            |                                         | R1.0            |             |  |  |  |  |
| Concrete                                                            |                                         | R2_0            |             |  |  |  |  |
|                                                                     |                                         |                 |             |  |  |  |  |
| Ceilings                                                            | Construction                            | Added Insula    | ntion       |  |  |  |  |
| Plasterboard                                                        | Construction                            | None            | luon        |  |  |  |  |
| Plasterboard                                                        |                                         | R4.0            |             |  |  |  |  |
| Master Doard                                                        |                                         | N4.V            |             |  |  |  |  |
| Roof                                                                | Construction                            | Added Insula    | ation       |  |  |  |  |
| Metal sheeting                                                      |                                         | (refer to ceili | ng detail)  |  |  |  |  |
| Other Requirer                                                      | ments                                   |                 |             |  |  |  |  |
| All and an und from                                                 |                                         | diadt to be and | مر مر المرا |  |  |  |  |