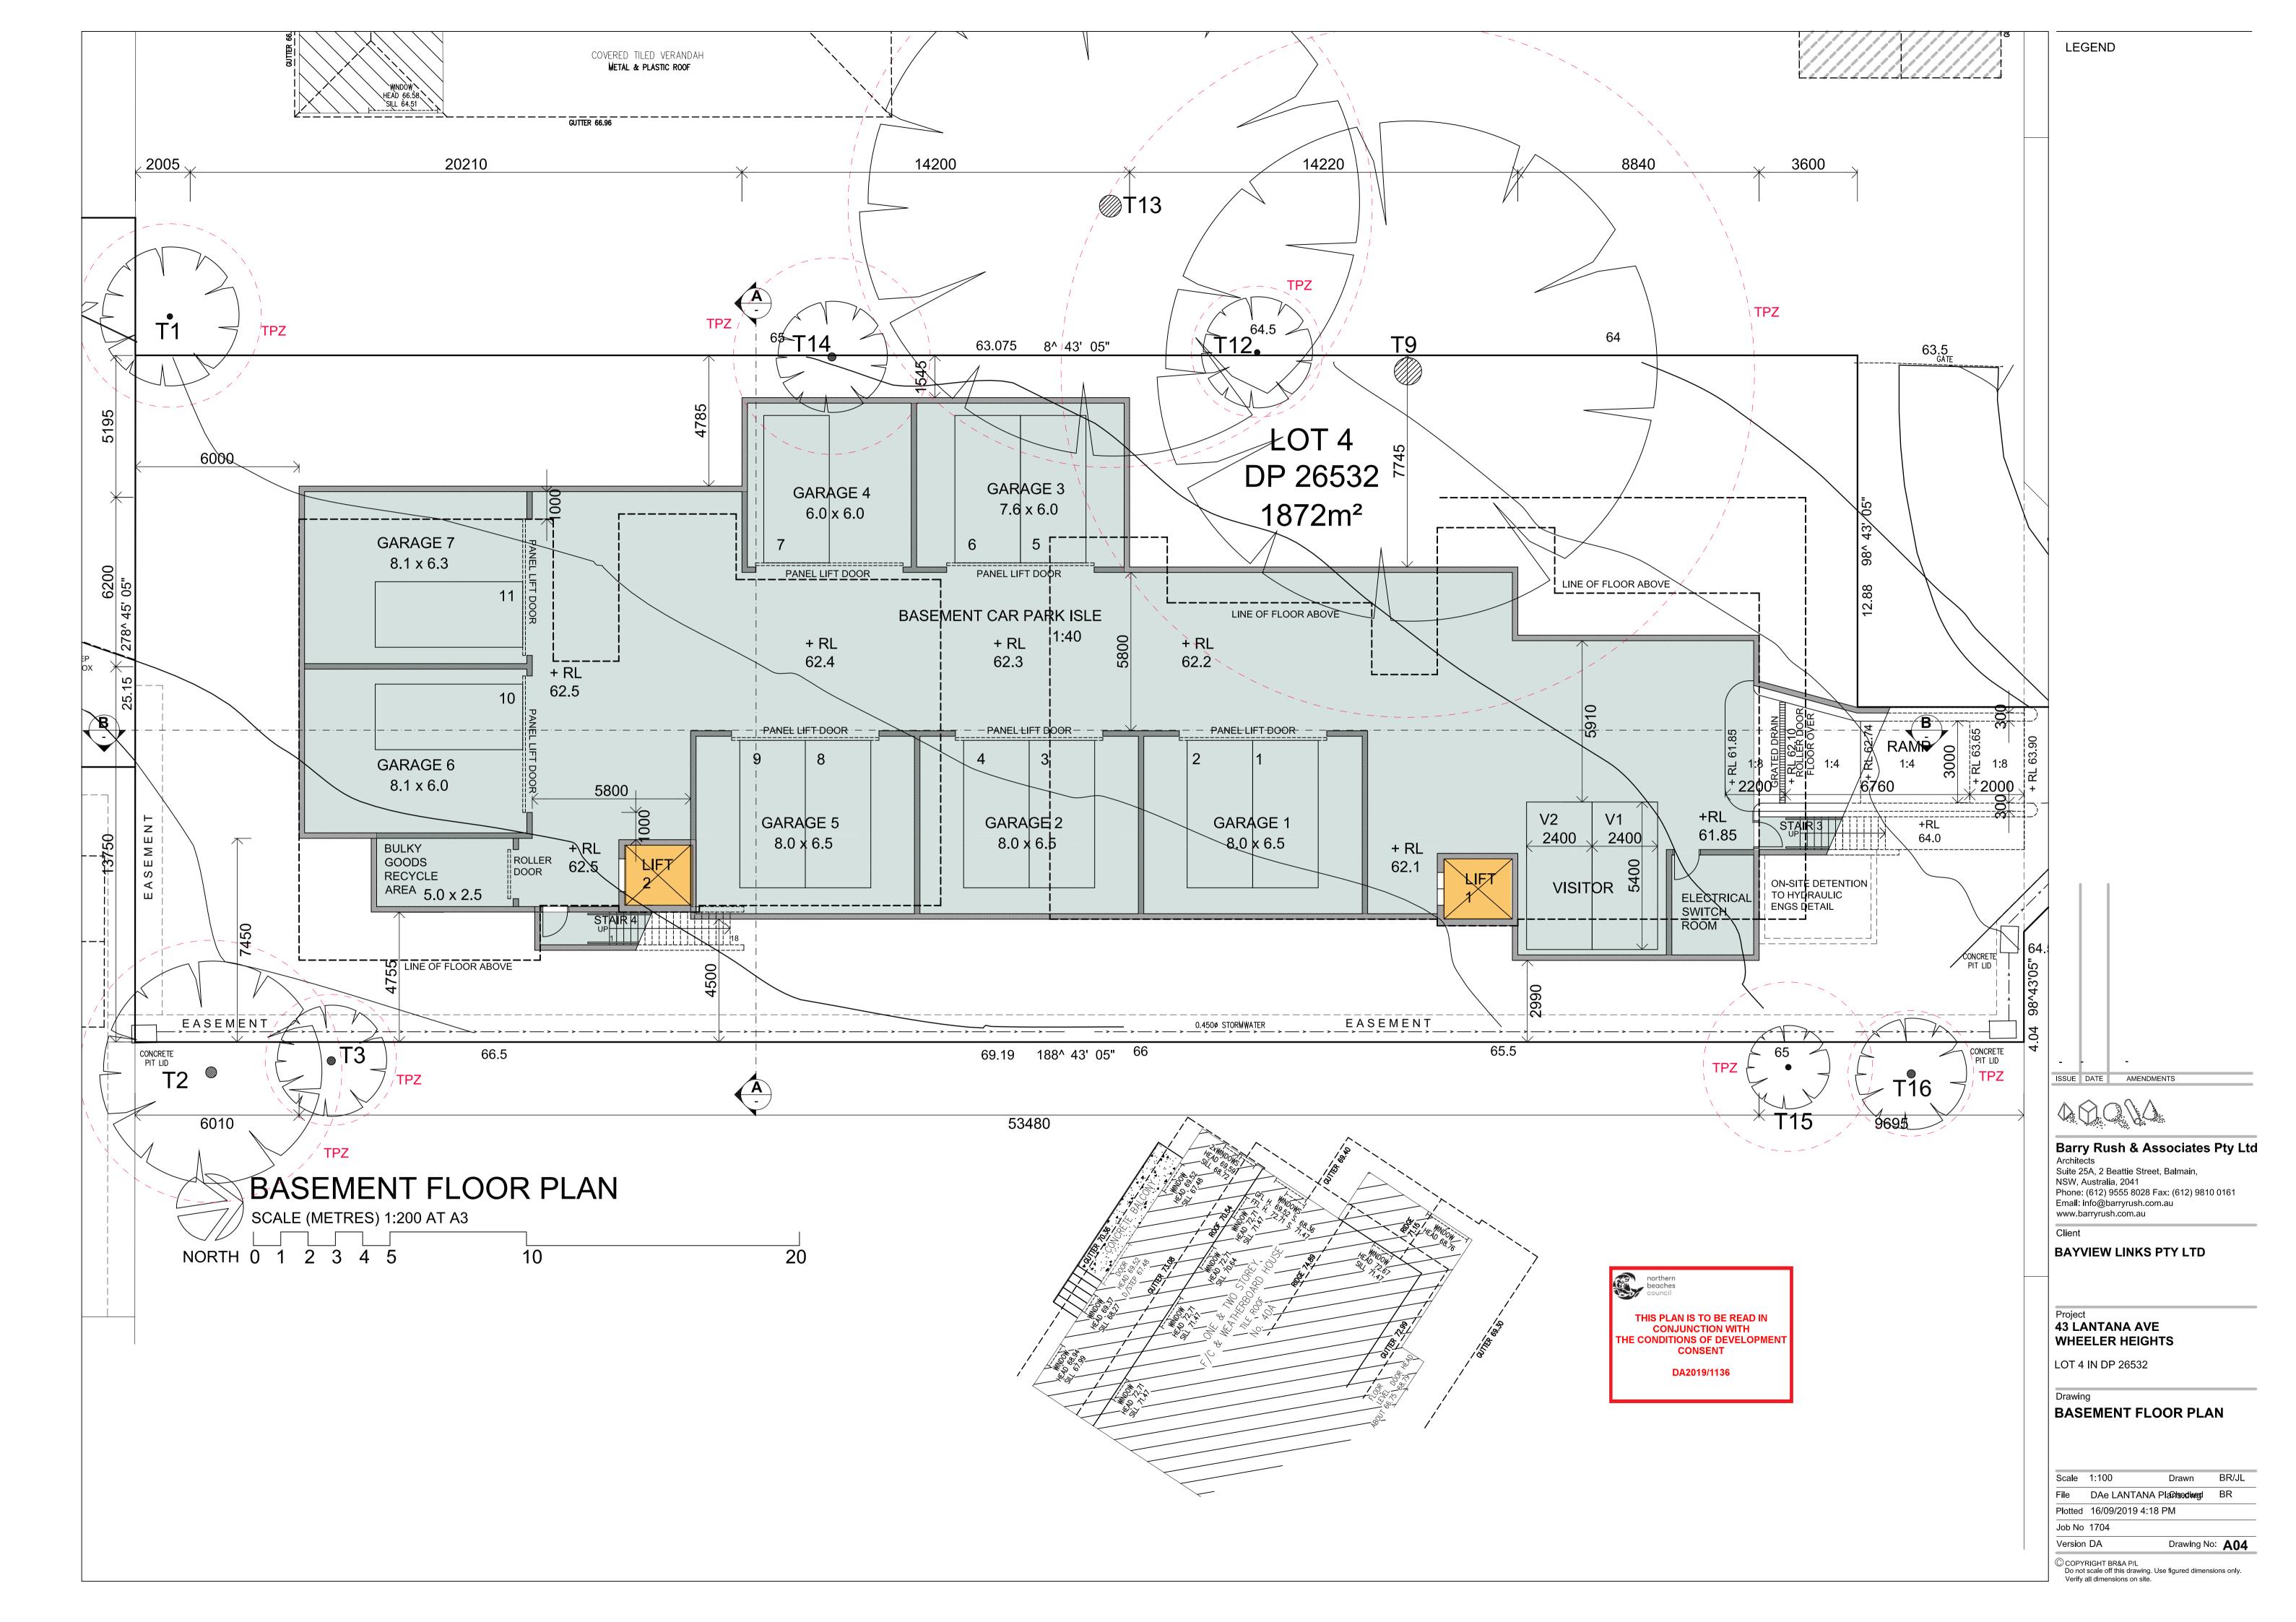

### **DEVELOPMENT APPLICATION** SEPP SENIORS RESIDENTIAL DEVELOPMENT

43 Lantana Aves, Wheeler Heights

| EUCALYTPUS HAEMASTOMA    | SCRIBBLY GUM  |
|--------------------------|---------------|
| EUCALYPTUS BOTRYOIDES    | BANGALAY      |
| BANKSIA INTEGRIFOLIA     | COAST BANKSIA |
| BANKSIA SERRATA          | old man bank  |
| BACKHOUSIA MYRTIFOLIA    | GREY MYRTLE   |
| ALLOCASUARINA LITTORALIS | BLACK WATTLE  |
| TRISTANIOPSIS LAURINA    | WATER GUM     |
|                          |               |