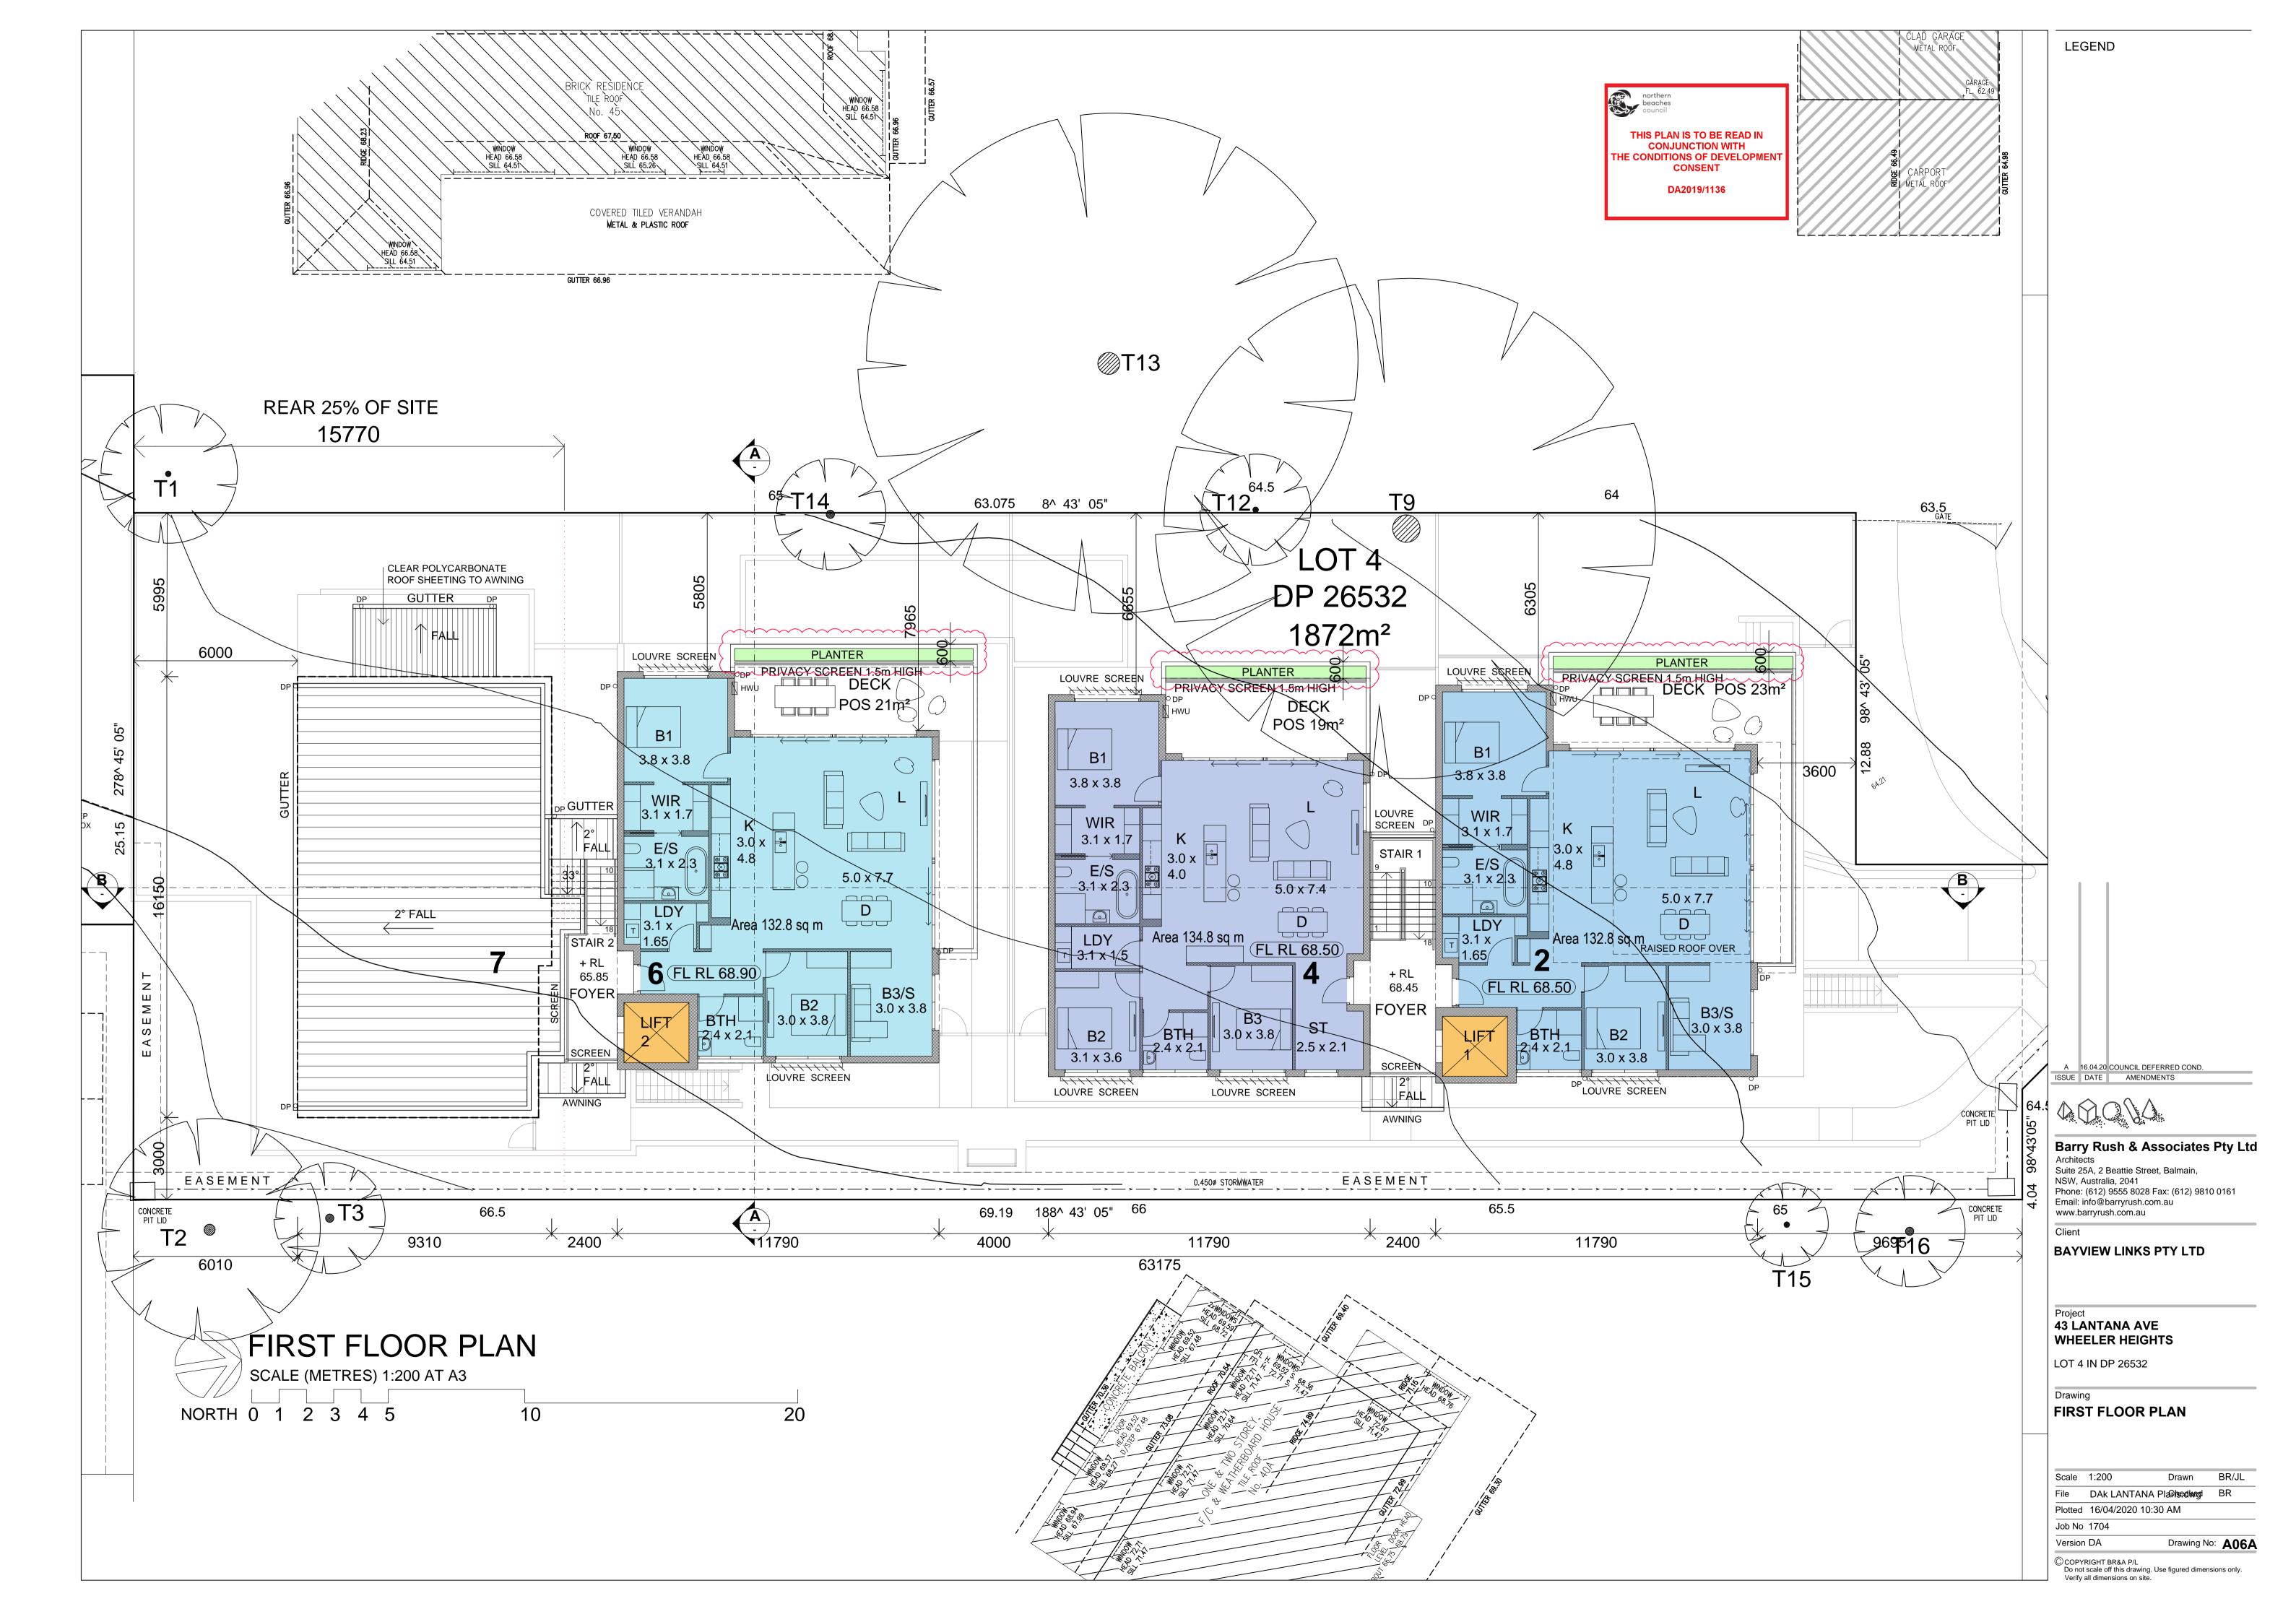

| EXISTING TREE SCHEDULE |                          | T18 EXISTING TREES<br>TO BE RETAINED<br>AND PROTECTED |        |        | TO BE RE | TAINED | EXISTING TREES<br>TO BE REMOVED |            |                                             |
|------------------------|--------------------------|-------------------------------------------------------|--------|--------|----------|--------|---------------------------------|------------|---------------------------------------------|
| NO                     | SPECIES                  | COMMON NAME                                           | DBH    | HEIGHT | SPREAD   | TPZ    | SRZ                             | Ret. Value | STATUS                                      |
| T1                     | SYZYGIUM PANICULATUM cv. | DWARF LILLYPILLY                                      | 280mm  | 5m     | 5m       | 3.4m   | 2.1m                            | LOW        | Retain + Protect to Arborist Specifications |
| T2                     | BANKSIA INTEGRIFOLIA     | COAST BANKSIA                                         | 400mm  | 10m    | 8m       | 4.8m   | 2.5m                            | MOD        | Retain + Protect to Arborist Specifications |
| Т3                     | CALLISTEMON VIMINALIS    | WEEPING BOTTLEBRUSH                                   | 200mm  | 5m     | 4m       | 2.4m   | 2m                              | LOW        | Retain + Protect to Arborist Specifications |
| T4                     | EUCALYTPUS BOTRYOIDES    | BANGALAY                                              | 200mm  | 6m     | 3m       | 2.4m   | 2m                              | V LOW      | Remove. Refer Arborist Report               |
| T5                     | CINNAMOMUM CAMPHORA      | CAMPHOR LAUREL                                        | 200mm  | 8m     | -        | -      | -                               | V.LOW      | Remove. Noxious Weed                        |
| Т6                     | CUPRESSUS SEMPERVIRENS   | ITIALIAN CYPRESS                                      | 300mm  | 13m    | 3m       | 6.5m   | 2.8m                            | V.LOW      | Remove. Exempt Species                      |
| T7                     | EUCALYPTUS HAEMASTOMA    | SCRIBBLY GUM                                          | 390mm  | 7m     | 8m       | 4.7m   | 2.4m                            | LOW        | Remove. Refer Arborist Report               |
| Т8                     | CUPRESSUS TORULOSA       | BHUTAN CYPRESS                                        | 390mm  | 10m    | 4m       | -      | -                               | V.LOW      | Remove. Exempt Species                      |
| Т9                     | EUCALYPTUS BOTRYOIDES    | BANGALAY                                              | 1060mm | 20m    | 18m      | 12.7m  | 3.5m                            | HIGH       | Retain + Protect to Arborist Specifications |
| T10                    | ALLOCASUARINA LITTORALIS | BLACK SHE-OAK                                         | 220mm  | 6m     | 4m       | 2.6m   | 2m                              | V.LOW      | Remove. Refer Arborist Report               |
| T11                    | ERYTHRINA CRISTA-GALLI   | COCKSPUR CORAL TREE                                   | 510mm  | 7m     | 8m       | 6.1m   | 3m                              | LOW        | Remove. Exempt Species                      |
| T12                    | CALLISTEMON SALIGNUS     | WILLOW BOTTLEBRUSH                                    | 200mm  | 5m     | 4m       | 2.4m   | 1.9m                            | LOW        | Retain + Protect. Exempt Height             |
| T13                    | EUCALYPTUS BOTRYOIDES    | BANGALAY                                              | 800mm  | 20m    | 18m      | 9.9m   |                                 | HIGH       | Retain + Protect to Arborist Specifications |
| T14                    | EUCALYPTUS HAEMASTOMA    | SCRIBBLY GUM                                          | 300mm  | 5m     | 4m       | 3.6m   | 2.1m                            | V.LOW      | Retain + Protect to Arborist Specifications |
| T15                    | METROSIDEROS EXCELSA     | NZ XMAS BUSH                                          | 200mm  | 5m     | 3m       | 2.4m   | -                               | LOW        | Retain + Protect to Arborist Specifications |
| T16                    | METROSIDEROS EXCELSA     | NZ XMAS BUSH                                          | 300mm  | 5m     | 4m       | 3.6m   | -                               | LOW        | Retain + Protect to Arborist Specifications |