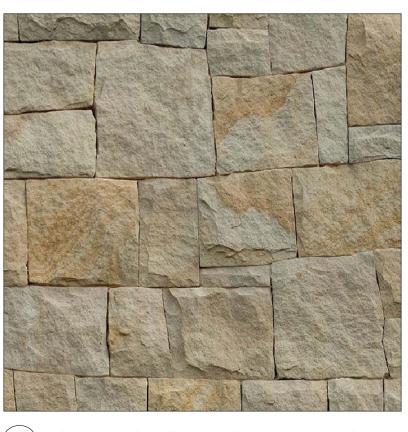

## EXTERNAL FINISHES & COLOURS SCHEDULE

PR1 PAINTED RENDER  $(\mathbf{A})$ 

DRIVEWAY BOUNDARY

- B PR2 PAINTED RENDER
- $\bigcirc$ PR3 PAINTED RENDER
- $\bigcirc$ METAL ROOFING, FLASHINGS & DP'S
- E STONE CLADDING
- F **DOOR & WINDOW FRAMES**
- G HANDRAILS

K

- $(\mathbf{H})$ BALUSTRADE
- METAL AWNINGS
- J METAL PRIVACY SCREENS
  - TIMBER WINDOW SCREENS
- WATTYL "CHALKDU WATTYL "CASTLE G WATTYL "ICE VOLC COLORBOND "WIND **IRREGULAR SANDS "SATIN SPANISH SII** SATIN STAINLESS S GLAZED POWDERCOAT "CO POWDERCOAT "CO TIMBER