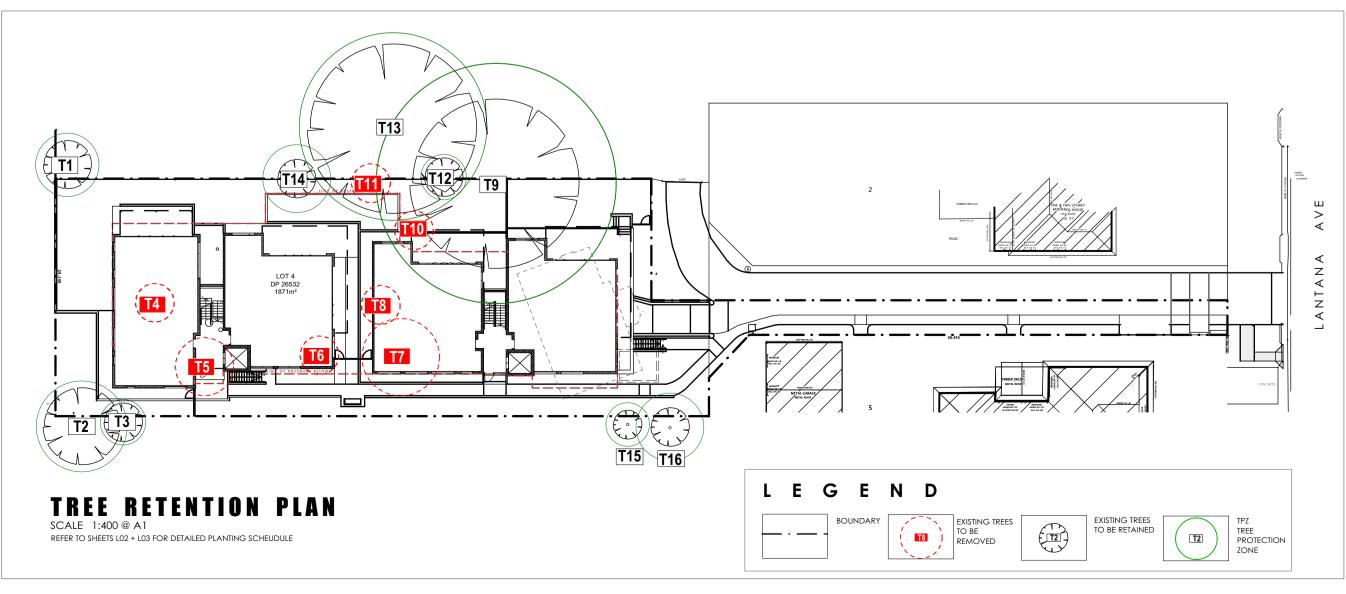

| EXISTING TREE SCHEDULE |                          | T18 EXISTING TREES<br>TO BE RETAINED<br>AND PROTECTED |        |        | TO BE RE | TAINED | EXISTING TREES<br>TO BE REMOVED |            |                                             |
|------------------------|--------------------------|-------------------------------------------------------|--------|--------|----------|--------|---------------------------------|------------|---------------------------------------------|
| NO                     | SPECIES                  | COMMON NAME                                           | DBH    | HEIGHT | SPREAD   | TPZ    | SRZ                             | Ret. Value | STATUS                                      |
| T1                     | SYZYGIUM PANICULATUM cv. | DWARF LILLYPILLY                                      | 280mm  | 5m     | 5m       | 3.4m   | 2.1m                            | LOW        | Retain + Protect to Arborist Specifications |
| T2                     | BANKSIA INTEGRIFOLIA     | COAST BANKSIA                                         | 400mm  | 10m    | 8m       | 4.8m   | 2.5m                            | MOD        | Retain + Protect to Arborist Specifications |
| Т3                     | CALLISTEMON VIMINALIS    | WEEPING BOTTLEBRUSH                                   | 200mm  | 5m     | 4m       | 2.4m   | 2m                              | LOW        | Retain + Protect to Arborist Specifications |
| T4                     | EUCALYTPUS BOTRYOIDES    | BANGALAY                                              | 200mm  | 6m     | 3m       | 2.4m   | 2m                              | V LOW      | Remove. Refer Arborist Report               |
| T5                     | CINNAMOMUM CAMPHORA      | CAMPHOR LAUREL                                        | 200mm  | 8m     | -        | -      | -                               | V.LOW      | Remove. Noxious Weed                        |
| Т6                     | CUPRESSUS SEMPERVIRENS   | ITIALIAN CYPRESS                                      | 300mm  | 13m    | 3m       | 6.5m   | 2.8m                            | V.LOW      | Remove. Exempt Species                      |
| T7                     | EUCALYPTUS HAEMASTOMA    | SCRIBBLY GUM                                          | 390mm  | 7m     | 8m       | 4.7m   | 2.4m                            | LOW        | Remove. Refer Arborist Report               |
| Т8                     | CUPRESSUS TORULOSA       | BHUTAN CYPRESS                                        | 390mm  | 10m    | 4m       | -      | -                               | V.LOW      | Remove. Exempt Species                      |
| Т9                     | EUCALYPTUS BOTRYOIDES    | BANGALAY                                              | 1060mm | 20m    | 18m      | 12.7m  | 3.5m                            | HIGH       | Retain + Protect to Arborist Specifications |
| T10                    | ALLOCASUARINA LITTORALIS | BLACK SHE-OAK                                         | 220mm  | 6m     | 4m       | 2.6m   | 2m                              | V.LOW      | Remove. Refer Arborist Report               |
| T11                    | ERYTHRINA CRISTA-GALLI   | COCKSPUR CORAL TREE                                   | 510mm  | 7m     | 8m       | 6.1m   | 3m                              | LOW        | Remove. Exempt Species                      |
| T12                    | CALLISTEMON SALIGNUS     | WILLOW BOTTLEBRUSH                                    | 200mm  | 5m     | 4m       | 2.4m   | 1.9m                            | LOW        | Retain + Protect. Exempt Height             |
| T13                    | EUCALYPTUS BOTRYOIDES    | BANGALAY                                              | 800mm  | 20m    | 18m      | 9.9m   |                                 | HIGH       | Retain + Protect to Arborist Specifications |
| T14                    | EUCALYPTUS HAEMASTOMA    | SCRIBBLY GUM                                          | 300mm  | 5m     | 4m       | 3.6m   | 2.1m                            | V.LOW      | Retain + Protect to Arborist Specifications |
| T15                    | METROSIDEROS EXCELSA     | NZ XMAS BUSH                                          | 200mm  | 5m     | 3m       | 2.4m   | -                               | LOW        | Retain + Protect to Arborist Specifications |
| T16                    | METROSIDEROS EXCELSA     | NZ XMAS BUSH                                          | 300mm  | 5m     | 4m       | 3.6m   | -                               | LOW        | Retain + Protect to Arborist Specifications |