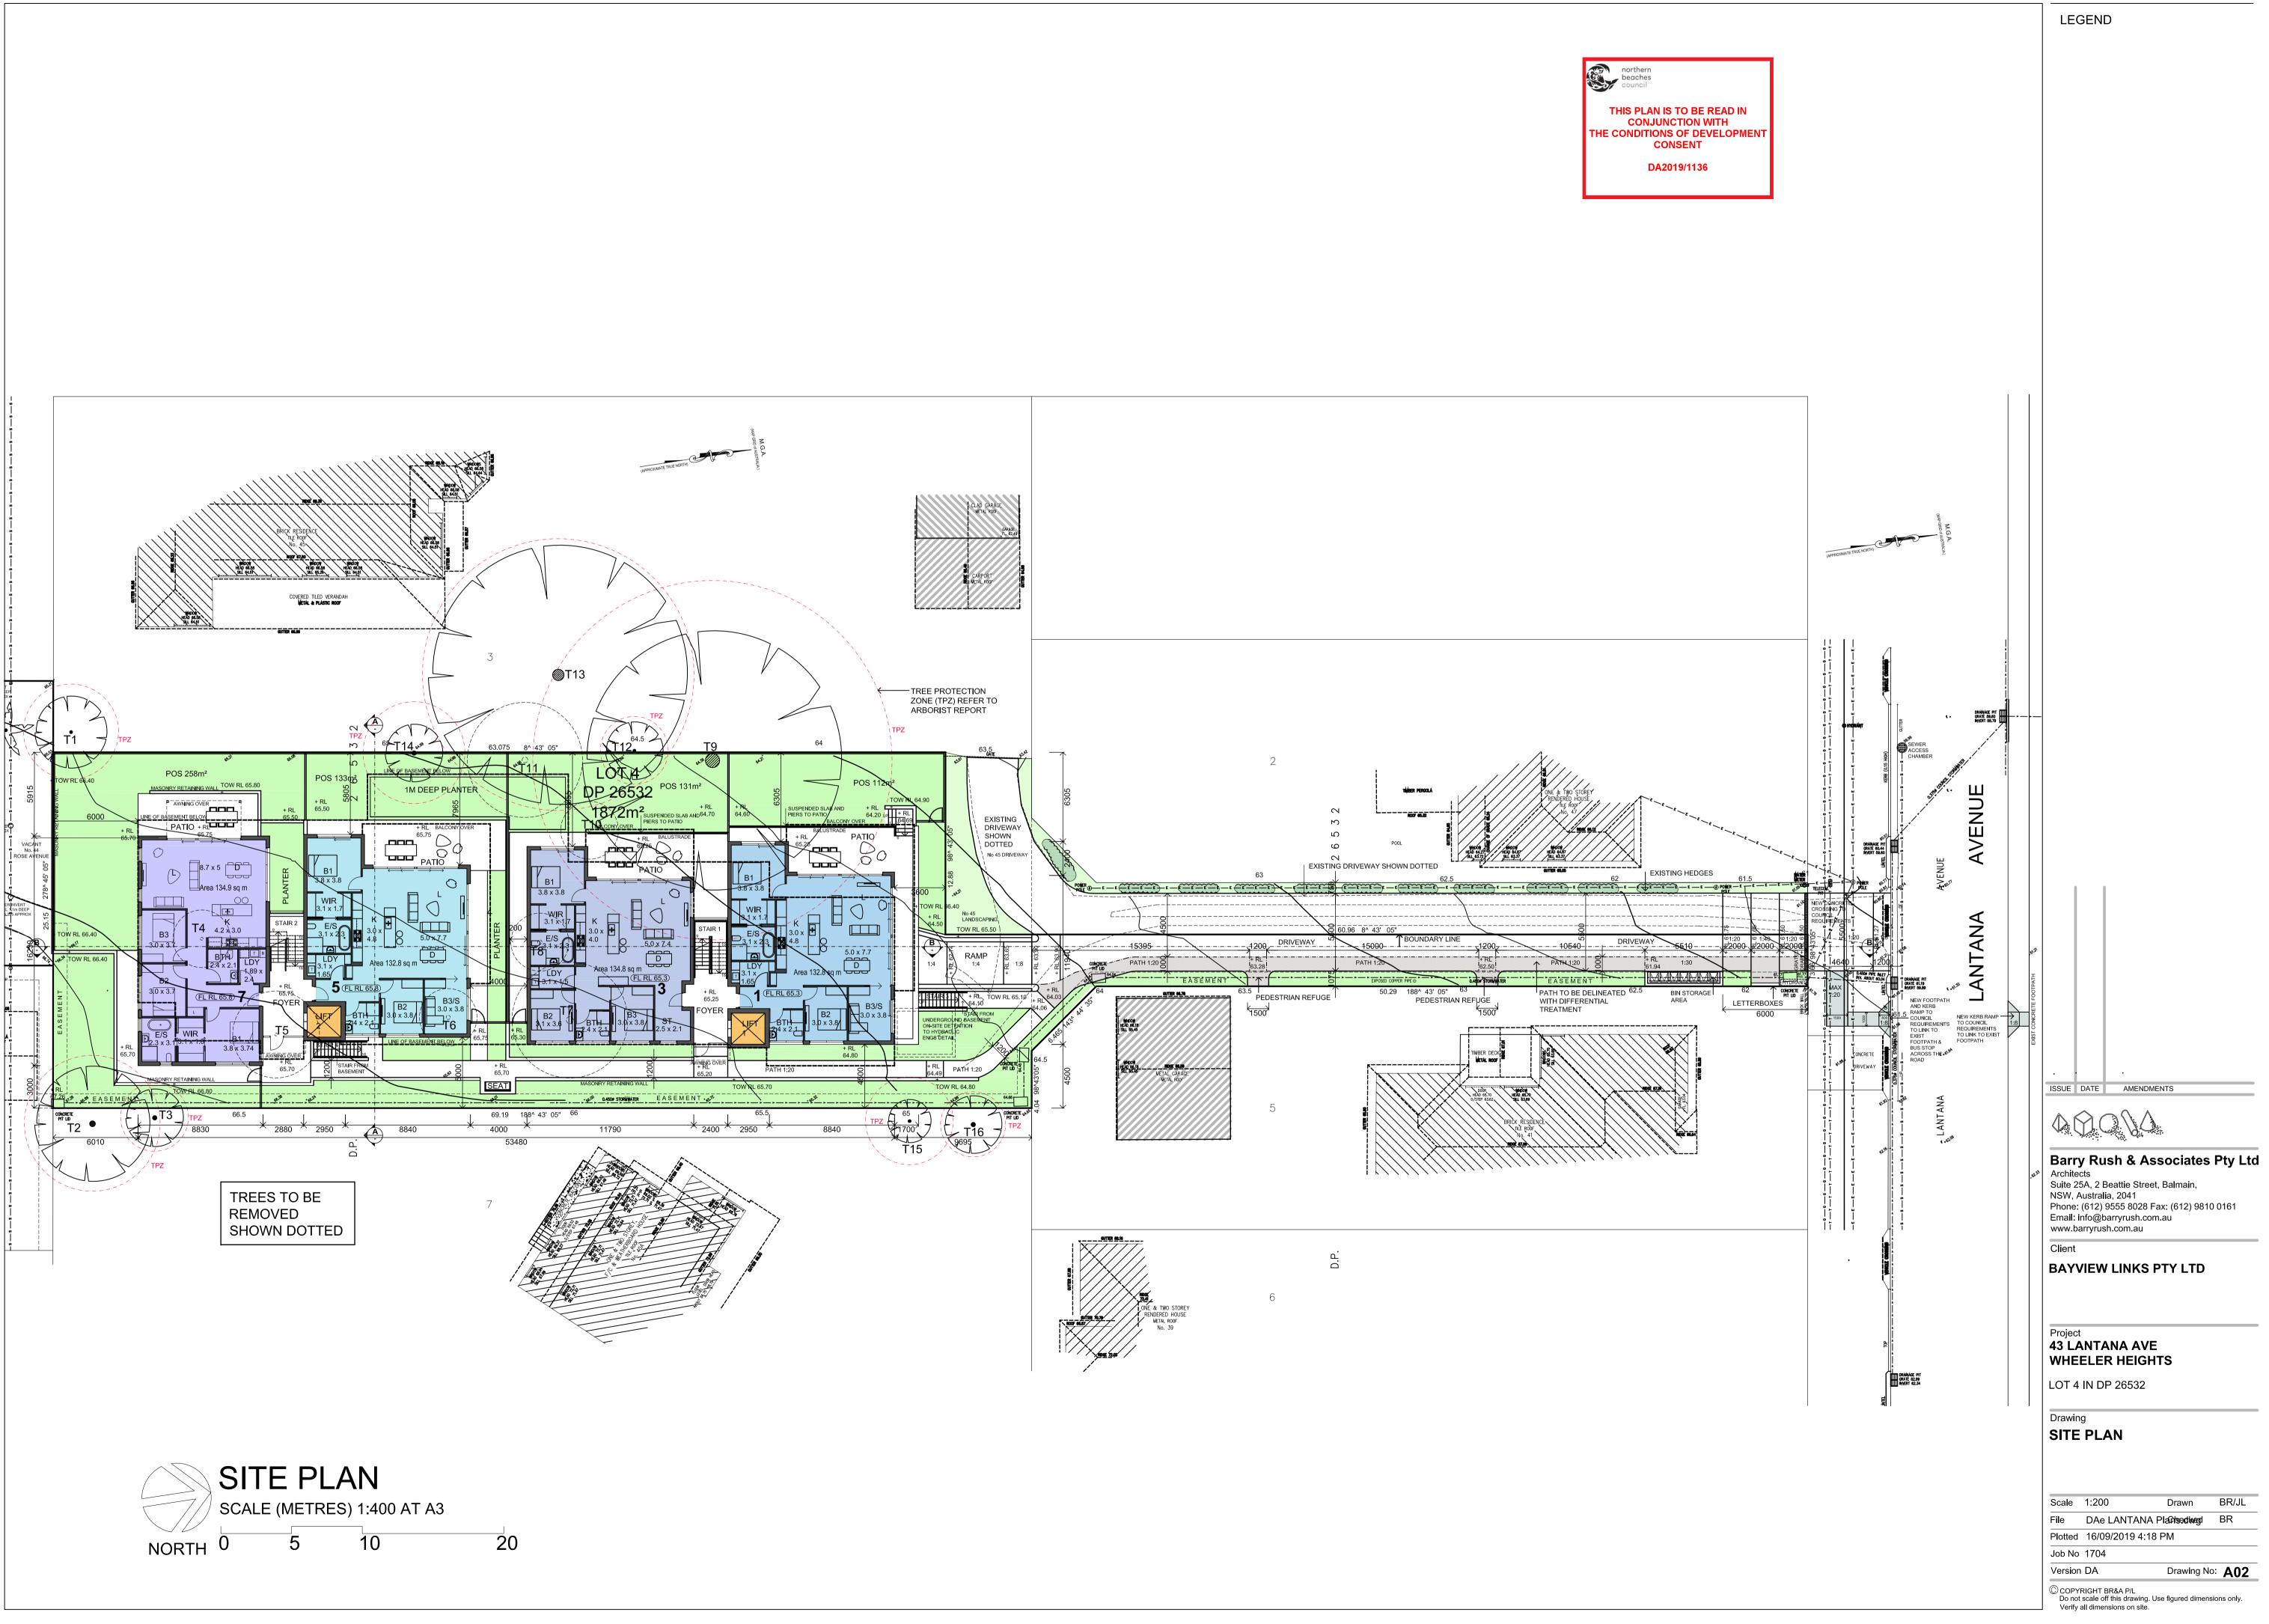

### **DEVELOPMENT APPLICATION** SEPP SENIORS RESIDENTIAL DEVELOPMENT

43 Lantana Aves, Wheeler Heights

| EUCALYTPUS HAEMASTOMA    | SCRIBBLY GUM  |
|--------------------------|---------------|
| EUCALYPTUS BOTRYOIDES    | BANGALAY      |
| BANKSIA INTEGRIFOLIA     | COAST BANKSIA |
| BANKSIA SERRATA          | old man bank  |
| BACKHOUSIA MYRTIFOLIA    | GREY MYRTLE   |
| ALLOCASUARINA LITTORALIS | BLACK WATTLE  |
| TRISTANIOPSIS LAURINA    | WATER GUM     |
|                          |               |