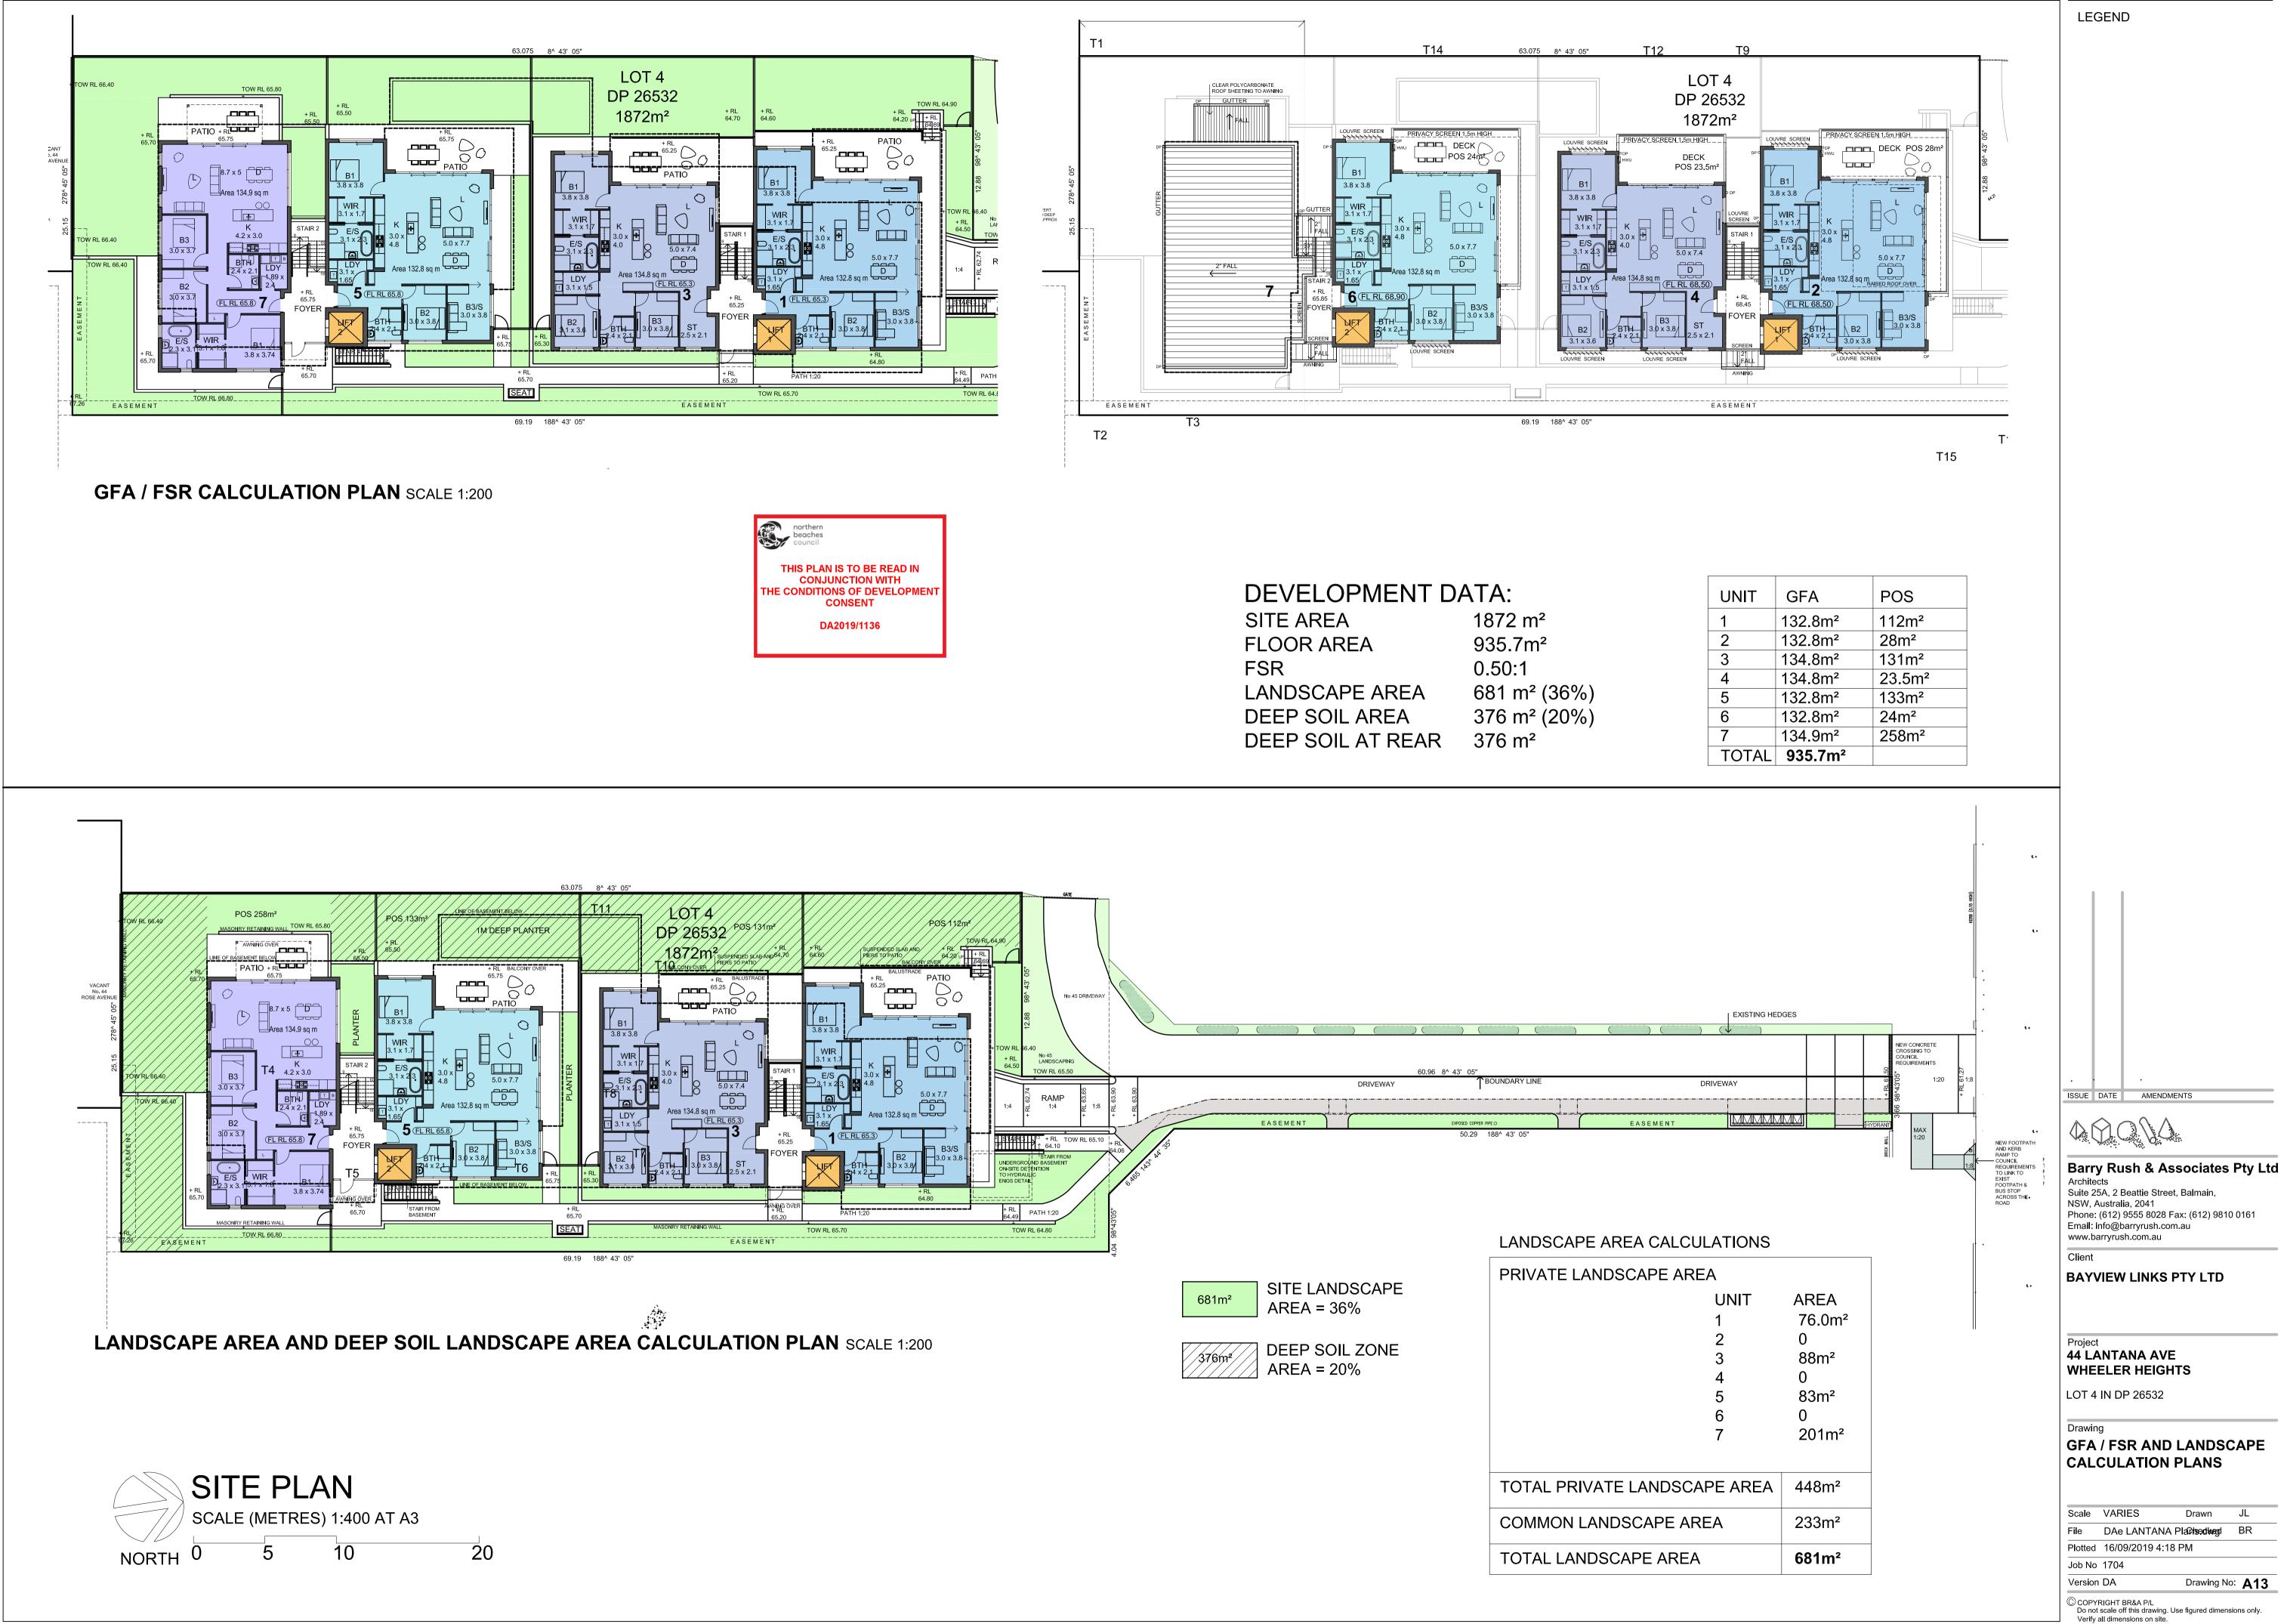

### **DEVELOPMENT APPLICATION** SEPP SENIORS RESIDENTIAL DEVELOPMENT

43 Lantana Aves, Wheeler Heights

| EUCALYTPUS HAEMASTOMA    | SCRIBBLY GUM  |
|--------------------------|---------------|
| EUCALYPTUS BOTRYOIDES    | BANGALAY      |
| BANKSIA INTEGRIFOLIA     | COAST BANKSIA |
| BANKSIA SERRATA          | old man bank  |
| BACKHOUSIA MYRTIFOLIA    | GREY MYRTLE   |
| ALLOCASUARINA LITTORALIS | BLACK WATTLE  |
| TRISTANIOPSIS LAURINA    | WATER GUM     |
|                          |               |