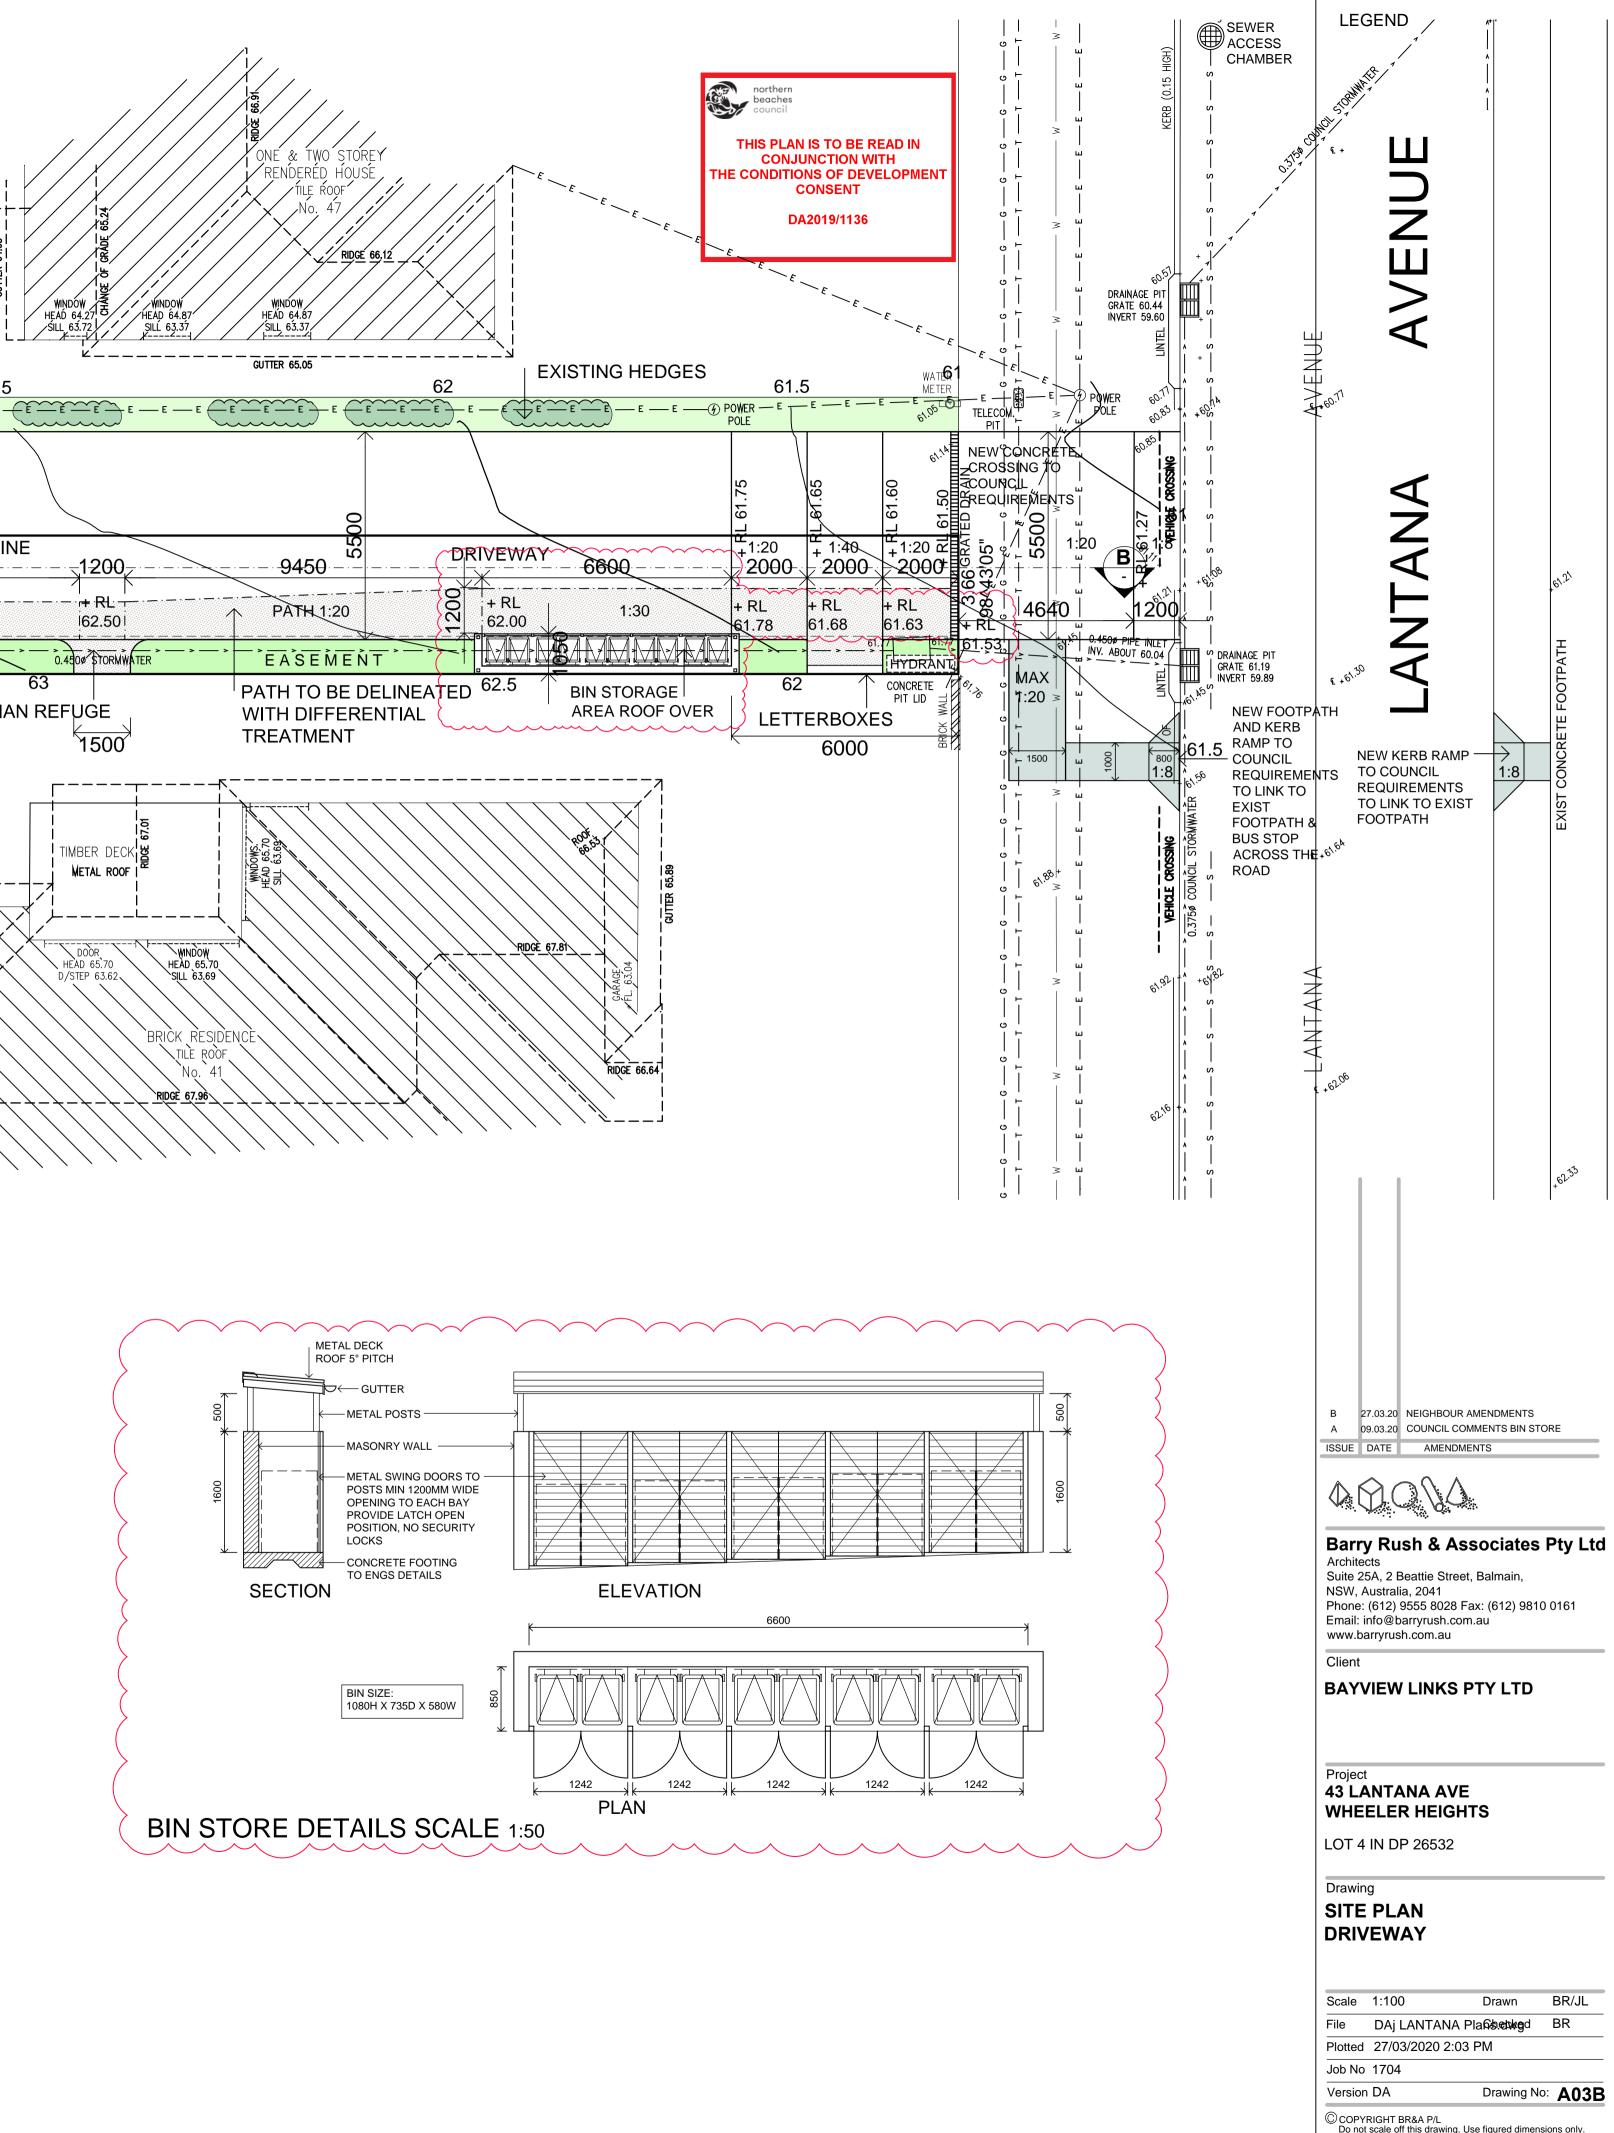

ALL BE COMPLIANT WITH
- TO PROVIDE DEEP SOIL LANDSCAPE BOUNDARY BUFFER AREAS DEEP SOIL PLANTING BUFFER AREAS HAVE BEEN PROVIDED TO THE REAR OF DWELLINGS TO ALLOW FOR REPLENISHMENT CANOPY TREE PLANTING.
- TO ENHANCE THE LOCAL ECOLOGY SELECTION OF LOCALLY NATIVE TREES AND A VARIETY OF LOW GROWING + FLOWERING SHRUB SPECIES PROPOSED TO PRESERVE AND EXTEND THE LOCAL FLORA, PROVIDING HABITAT AND FORAGING OPPORTUNITIES FOR LOCAL FAUNA AND ATTRACTING BIRDLIFE TO SITE.
- TO ERADICATE NOXIOUS AND ENVIRONMENTAL WEEDS TREE REMOVAL AND LANDSCAPE WORKS TO INCLUDE ERADICATION AND MANAGEMENT OF ALL NOXIOUS + ENVIRONMENTAL WEEDS
- TO COMPLY WITH RELEVANT COUNCIL CONTROLS LANDSCAPE PLAN DESIGNED TO MEET LOCAL COUNCIL LEP + DCP OBJECTIVES AND CONTROLS AND SEPP SENIORS 2004 DESIGN PRINCIPLES