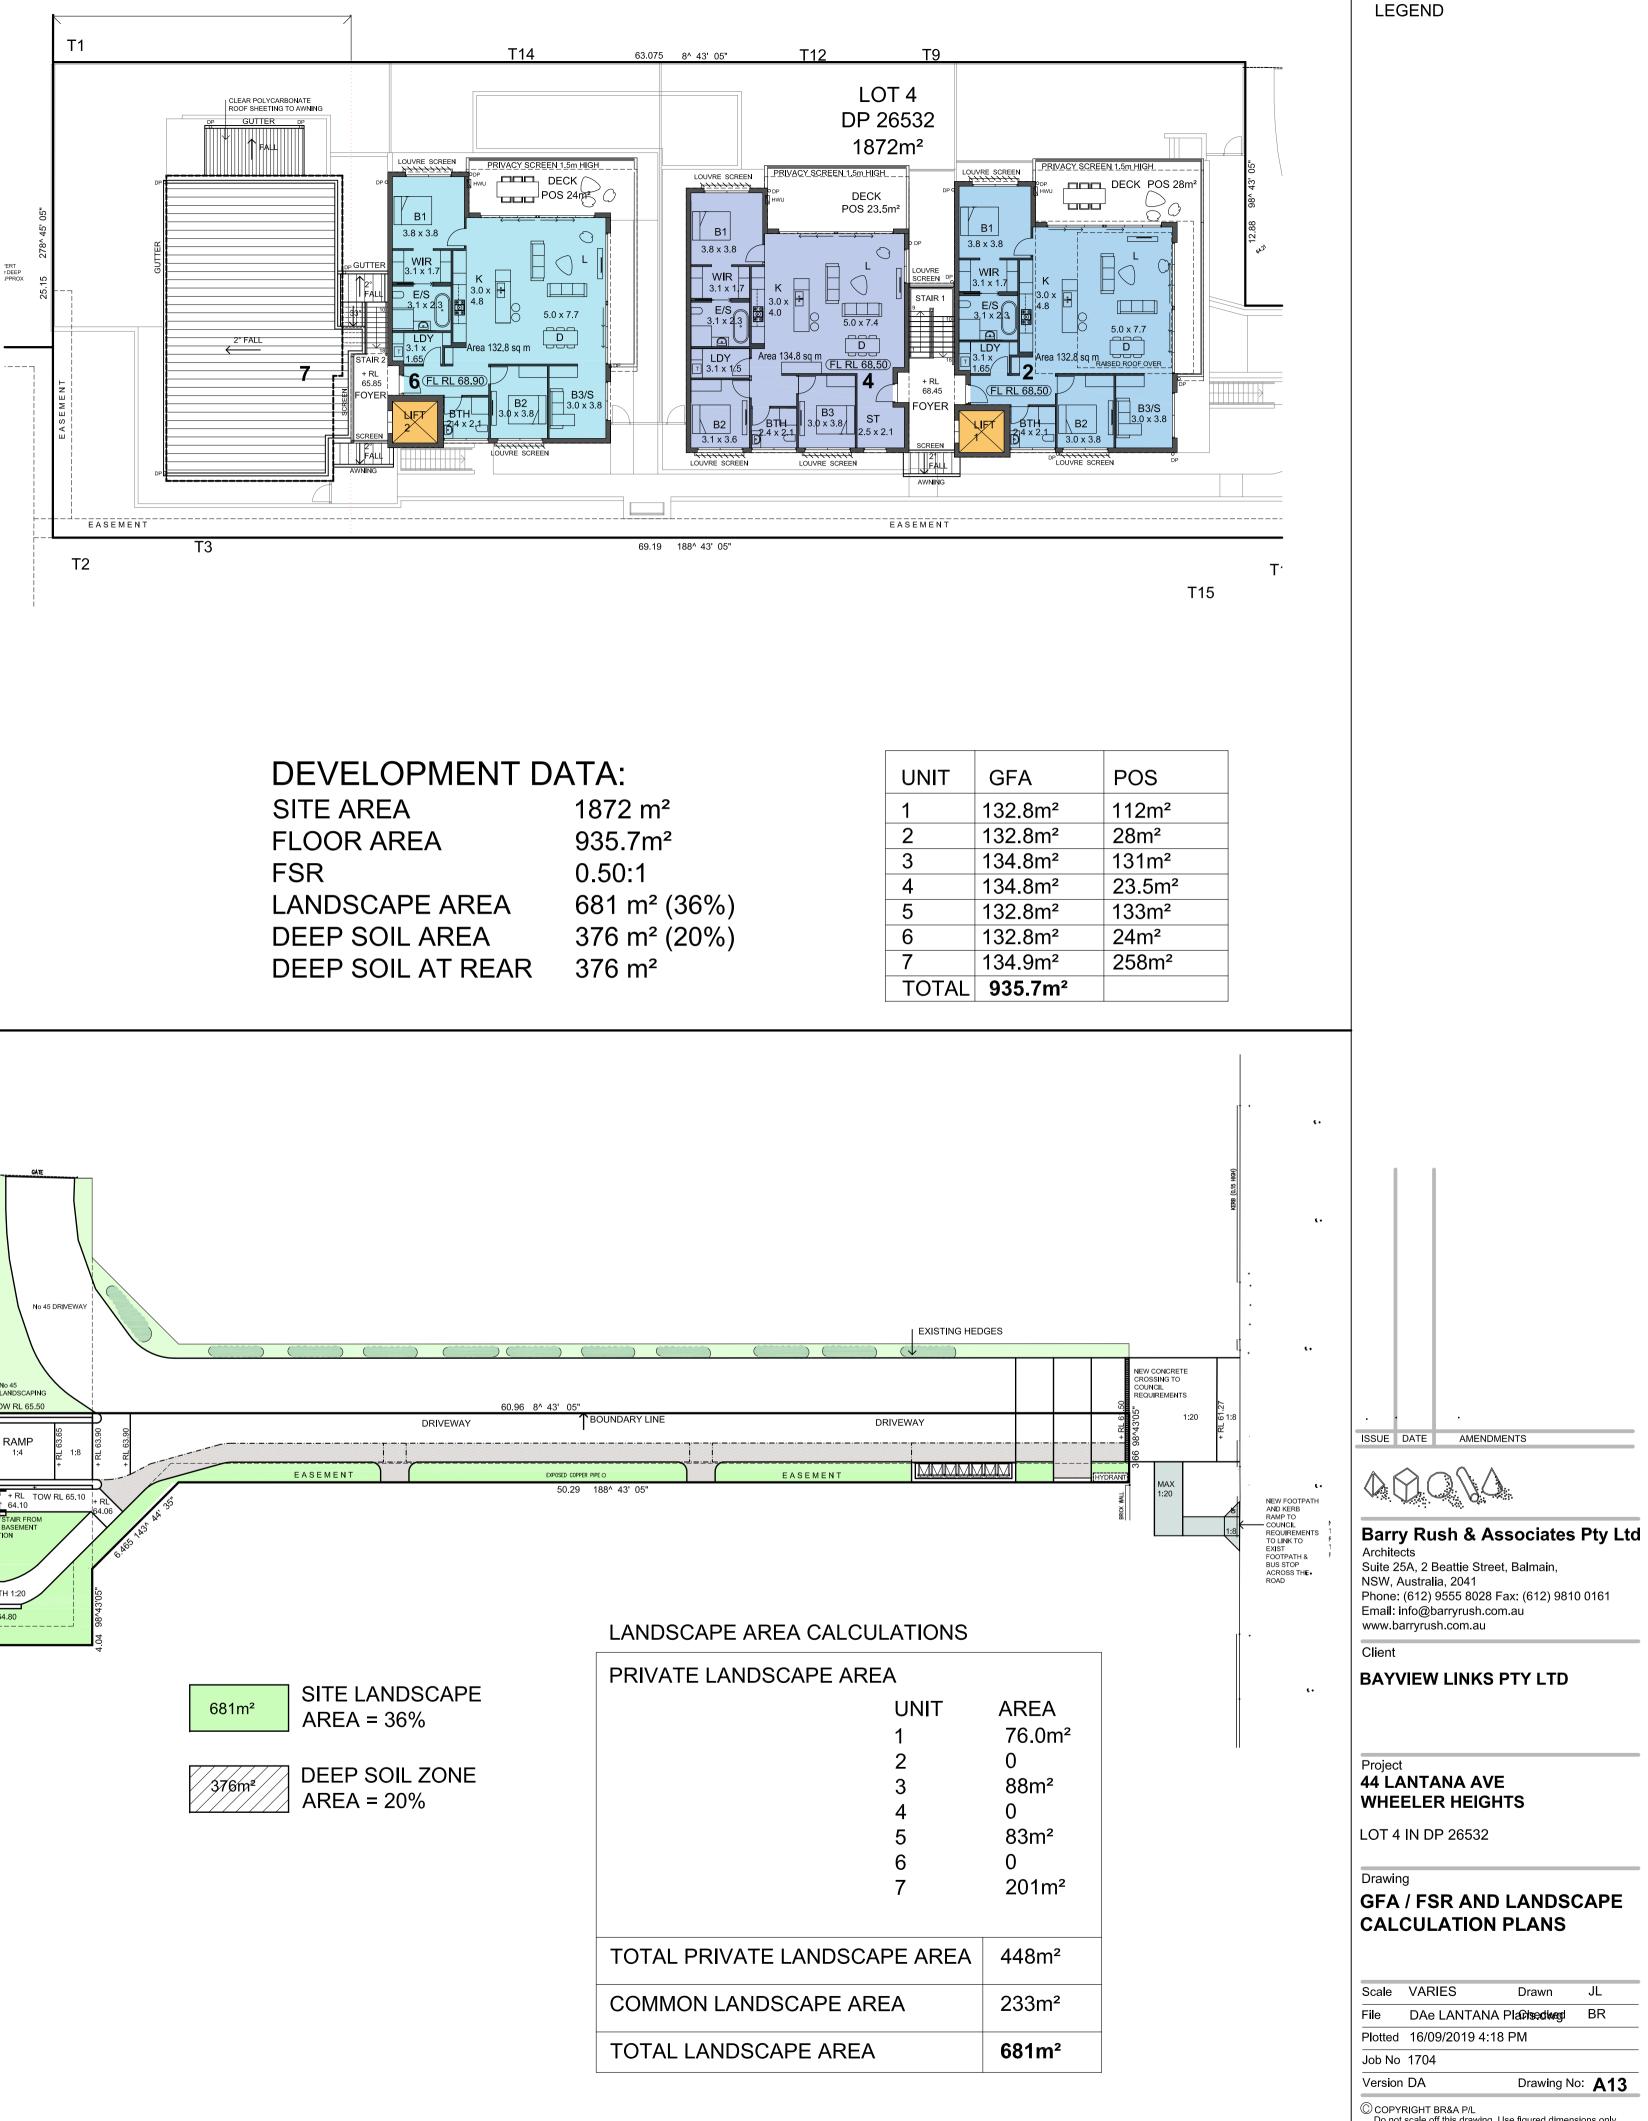

### **DEVELOPMENT APPLICATION** SEPP SENIORS RESIDENTIAL DEVELOPMENT

43 Lantana Aves, Wheeler Heights

| EUCALYTPUS HAEMASTOMA    | SCRIBBLY GUM  |
|--------------------------|---------------|
| EUCALYPTUS BOTRYOIDES    | BANGALAY      |
| BANKSIA INTEGRIFOLIA     | COAST BANKSIA |
| BANKSIA SERRATA          | old man bank  |
| BACKHOUSIA MYRTIFOLIA    | GREY MYRTLE   |
| ALLOCASUARINA LITTORALIS | BLACK WATTLE  |
| TRISTANIOPSIS LAURINA    | WATER GUM     |
|                          |               |