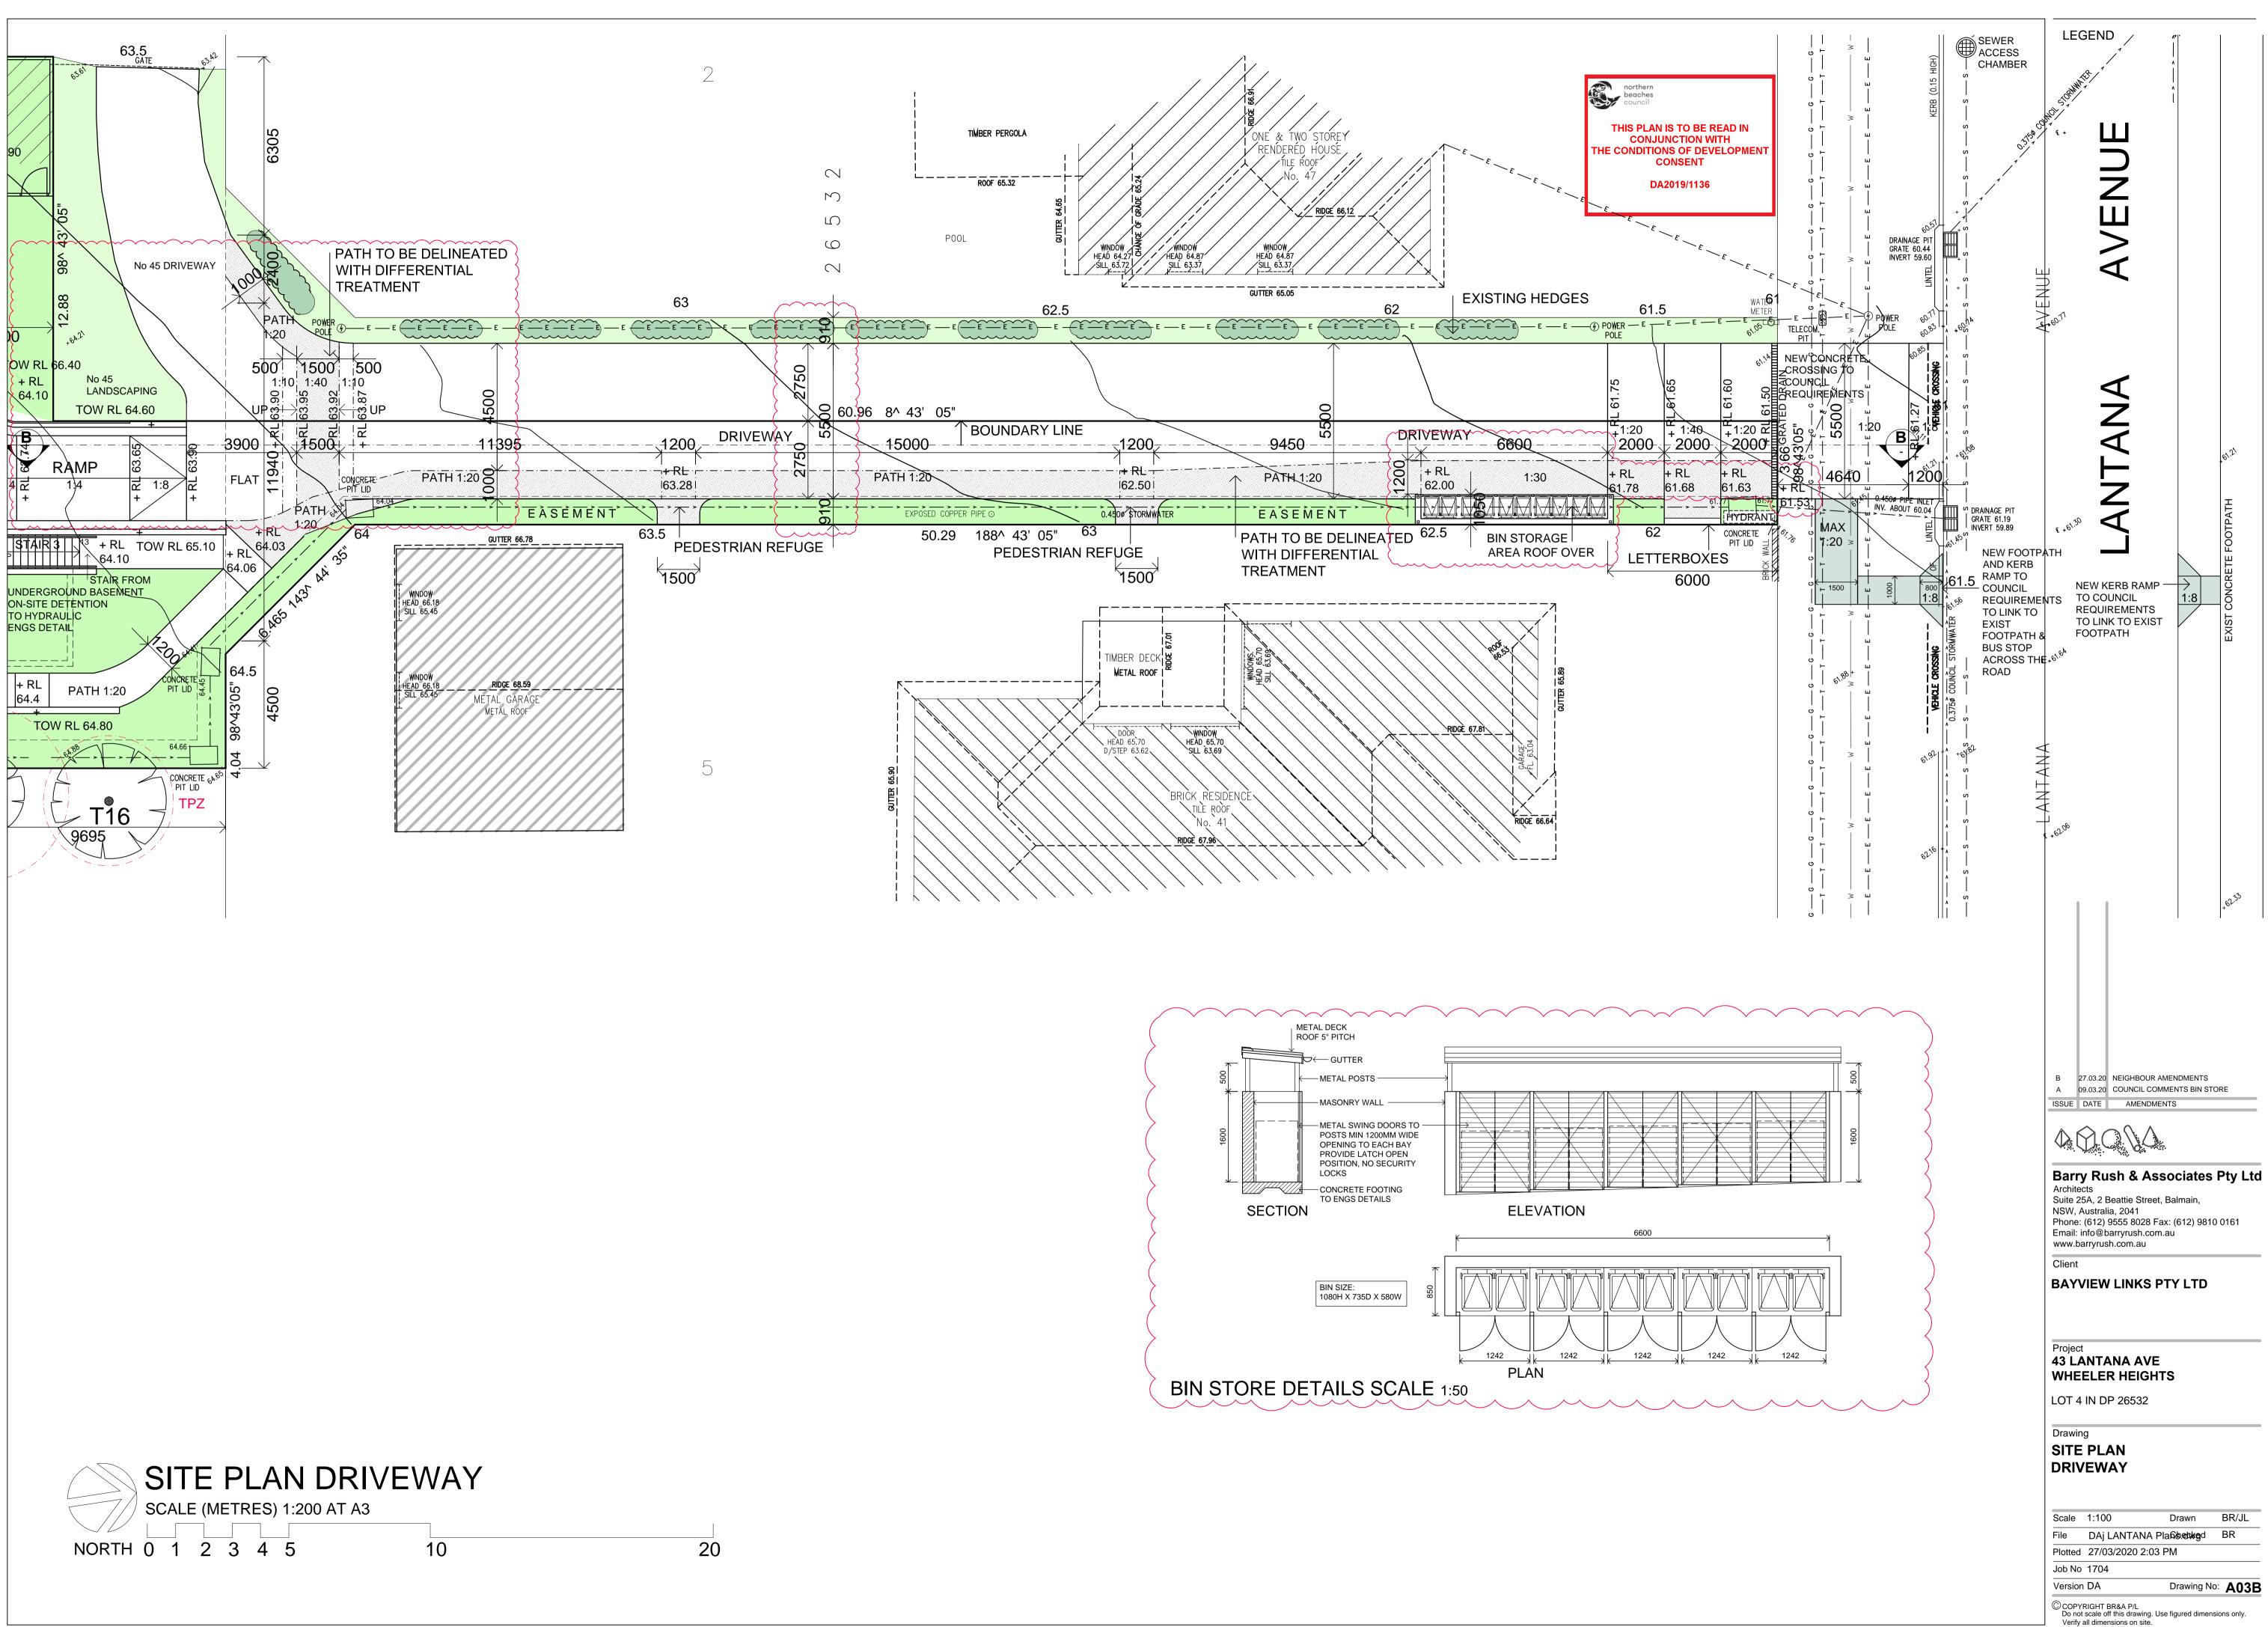

SHALL BE COMPLIANT WITH
- TO PROVIDE DEEP SOIL LANDSCAPE BOUNDARY BUFFER AREAS DEEP SOIL PLANTING BUFFER AREAS HAVE BEEN PROVIDED TO THE REAR OF DWELLINGS TO ALLOW FOR REPLENISHMENT CANOPY TREE PLANTING.
- TO ENHANCE THE LOCAL ECOLOGY SELECTION OF LOCALLY NATIVE TREES AND A VARIETY OF LOW GROWING + FLOWERING SHRUB SPECIES PROPOSED TO PRESERVE AND EXTEND THE LOCAL FLORA, PROVIDING HABITAT AND FORAGING OPPORTUNITIES FOR LOCAL FAUNA AND ATTRACTING BIRDLIFE TO SITE.
- TO ERADICATE NOXIOUS AND ENVIRONMENTAL WEEDS TREE REMOVAL AND LANDSCAPE WORKS TO INCLUDE ERADICATION AND MANAGEMENT OF ALL NOXIOUS + ENVIRONMENTAL WEEDS
- TO COMPLY WITH RELEVANT COUNCIL CONTROLS LANDSCAPE PLAN DESIGNED TO MEET LOCAL COUNCIL LEP + DCP OBJECTIVES AND CONTROLS AND SEPP SENIORS 2004 DESIGN PRINCIPLES