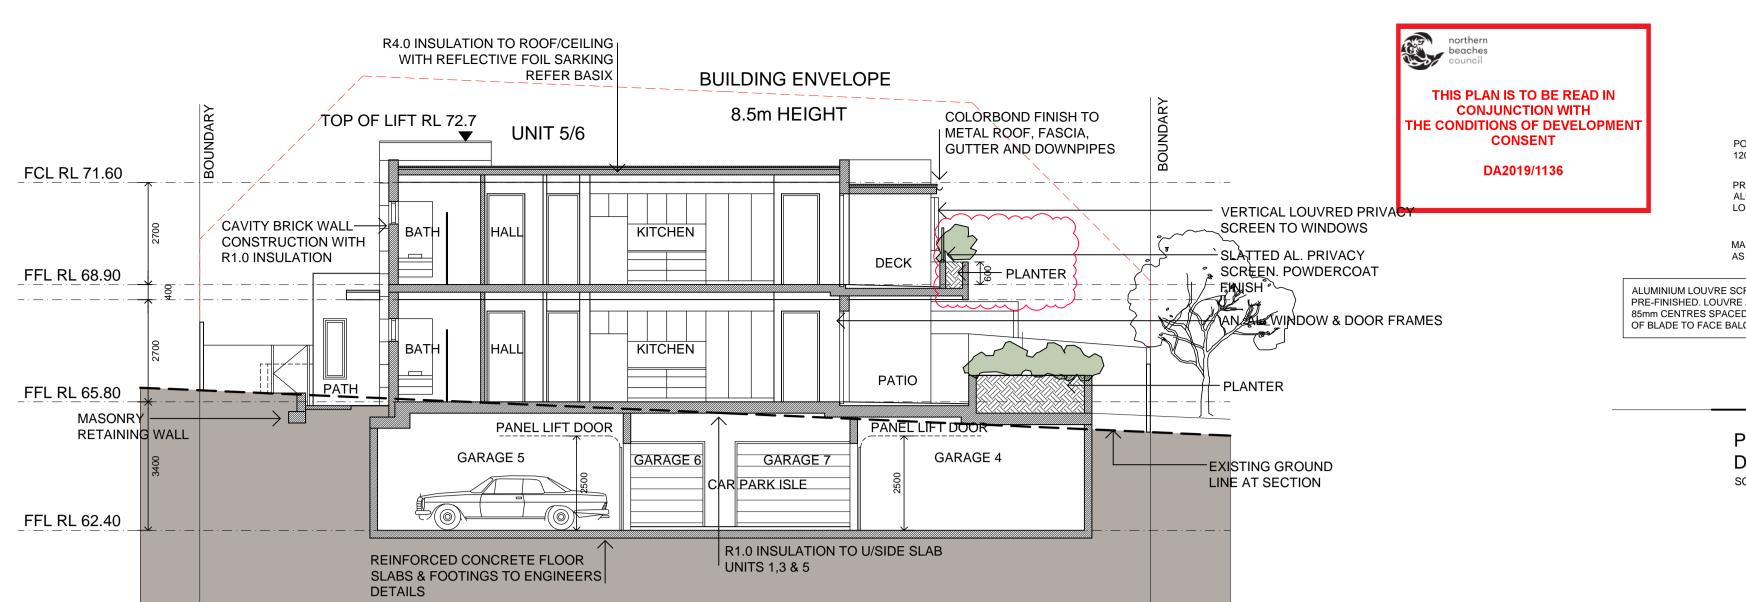

| element, that specification must apply to all instances of that ele |                                         |                 |             |  |  |  |  |
|---------------------------------------------------------------------|-----------------------------------------|-----------------|-------------|--|--|--|--|
| Windows                                                             | Glass                                   | Frame           | U value     |  |  |  |  |
| Default                                                             | Single glazed, low E<br>low solar gain  | Aluminium       | 5.6         |  |  |  |  |
| Default                                                             | Single glazed, low E<br>high solar gain | Aluminium       | 5.4         |  |  |  |  |
|                                                                     |                                         |                 |             |  |  |  |  |
| Skylights                                                           | Glass                                   | Frame           | U value     |  |  |  |  |
|                                                                     |                                         |                 |             |  |  |  |  |
| External walls                                                      | Construction                            | Added Insula    | ation       |  |  |  |  |
| Cavity brick                                                        |                                         | R 1.0           |             |  |  |  |  |
|                                                                     |                                         |                 |             |  |  |  |  |
| Internal walls                                                      | Construction                            | Added Insula    | ation       |  |  |  |  |
| Stud Framed                                                         |                                         | Nome            |             |  |  |  |  |
| Brick                                                               |                                         | None            |             |  |  |  |  |
|                                                                     |                                         |                 |             |  |  |  |  |
| Floors                                                              | Construction                            | Added Insula    | ation       |  |  |  |  |
| Concrete                                                            |                                         | R1.0            |             |  |  |  |  |
| Concrete                                                            |                                         | R2_0            |             |  |  |  |  |
|                                                                     |                                         |                 |             |  |  |  |  |
| Ceilings                                                            | Construction                            | Added Insula    | ntion       |  |  |  |  |
| Plasterboard                                                        | Construction                            | None            | luon        |  |  |  |  |
| Plasterboard                                                        |                                         | R4.0            |             |  |  |  |  |
| Master Doard                                                        |                                         | N4.V            |             |  |  |  |  |
| Roof                                                                | Construction                            | Added Insula    | ation       |  |  |  |  |
| Metal sheeting                                                      |                                         | (refer to ceili | ng detail)  |  |  |  |  |
| Other Requirer                                                      | ments                                   |                 |             |  |  |  |  |
| All and an und from                                                 |                                         | diadt to be and | مر مر المرا |  |  |  |  |