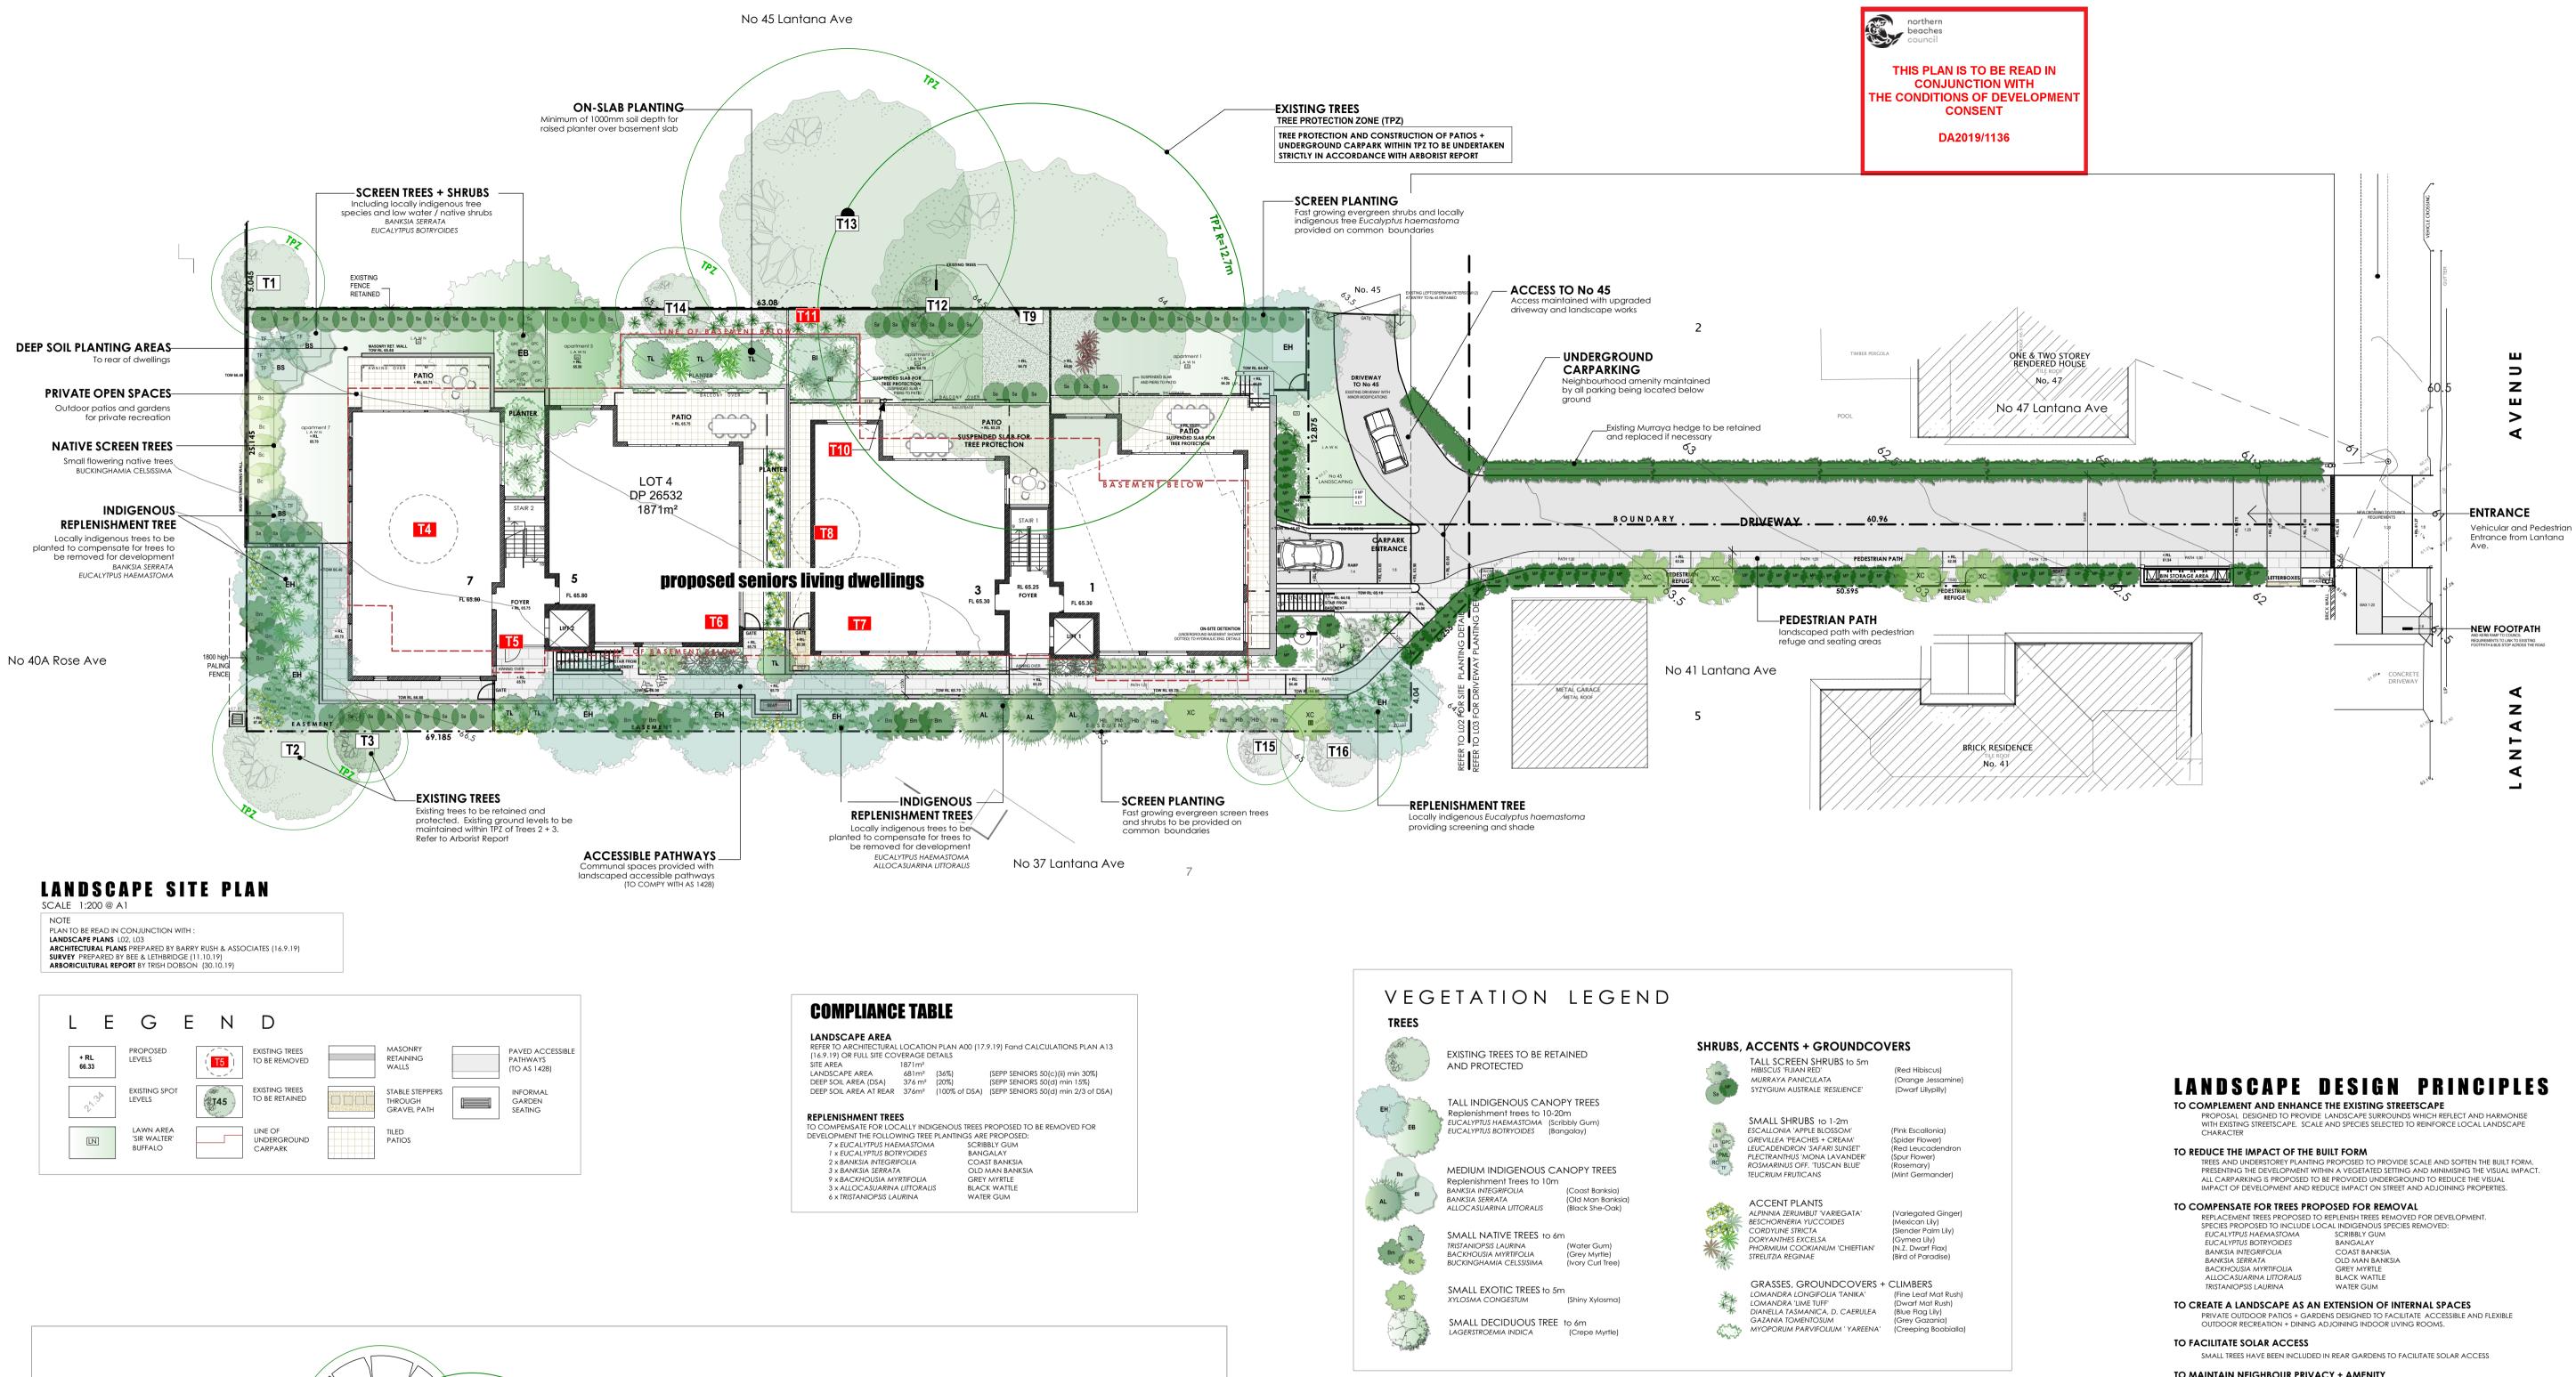

THIS PLAN IS TO BE READ IN CONJUNCTION WITH THE CONDITIONS OF DEVELOPMENT CONSENT

DA2019/1136

northern beaches council

| IGENOUS CAI    | NOPY TREES        |  |  |  |  |  |
|----------------|-------------------|--|--|--|--|--|
| t Trees to 10m |                   |  |  |  |  |  |
| FOLIA          | (Coast Banksia)   |  |  |  |  |  |
| 4              | (Old Man Banksia) |  |  |  |  |  |
| LITTORALIS     | (Black She-Oak)   |  |  |  |  |  |
|                |                   |  |  |  |  |  |
|                |                   |  |  |  |  |  |
| 'E TREES to 6m |                   |  |  |  |  |  |

- TO MAINTAIN NEIGHBOUR PRIVACY + AMENITY
- SCREEN PLANTING CONSISTING OF PRINCIPALLY NATIVE SPECIES PROPOSED TO PROVIDE PRIVACY SCREENING ON BOUNDARIES ADJOINING NEIGHBOURING DWELLINGS TO PROVIDE ACCESSIBILE ACCESS FOR SENIORS THROUGHOUT THE SITE
- ACCESSIBLE PATHWAYS, TERRACES AND LIFTS FROM UNDERGROUND CARPARK DESIGNED TO ENSURE SITE IS ACCESSIBLE THROUGHOUT. SAFE AND ATTRACTIVE PATHWAYS SHALL BE COMPLIANT WITH
- TO PROVIDE DEEP SOIL LANDSCAPE BOUNDARY BUFFER AREAS DEEP SOIL PLANTING BUFFER AREAS HAVE BEEN PROVIDED TO THE REAR OF DWELLINGS TO ALLOW FOR REPLENISHMENT CANOPY TREE PLANTING.
- TO ENHANCE THE LOCAL ECOLOGY SELECTION OF LOCALLY NATIVE TREES AND A VARIETY OF LOW GROWING + FLOWERING SHRUB SPECIES PROPOSED TO PRESERVE AND EXTEND THE LOCAL FLORA, PROVIDING HABITAT AND FORAGING OPPORTUNITIES FOR LOCAL FAUNA AND ATTRACTING BIRDLIFE TO SITE.
- TO ERADICATE NOXIOUS AND ENVIRONMENTAL WEEDS TREE REMOVAL AND LANDSCAPE WORKS TO INCLUDE ERADICATION AND MANAGEMENT OF ALL NOXIOUS + ENVIRONMENTAL WEEDS
- TO COMPLY WITH RELEVANT COUNCIL CONTROLS LANDSCAPE PLAN DESIGNED TO MEET LOCAL COUNCIL LEP + DCP OBJECTIVES AND CONTROLS AND SEPP SENIORS 2004 DESIGN PRINCIPLES