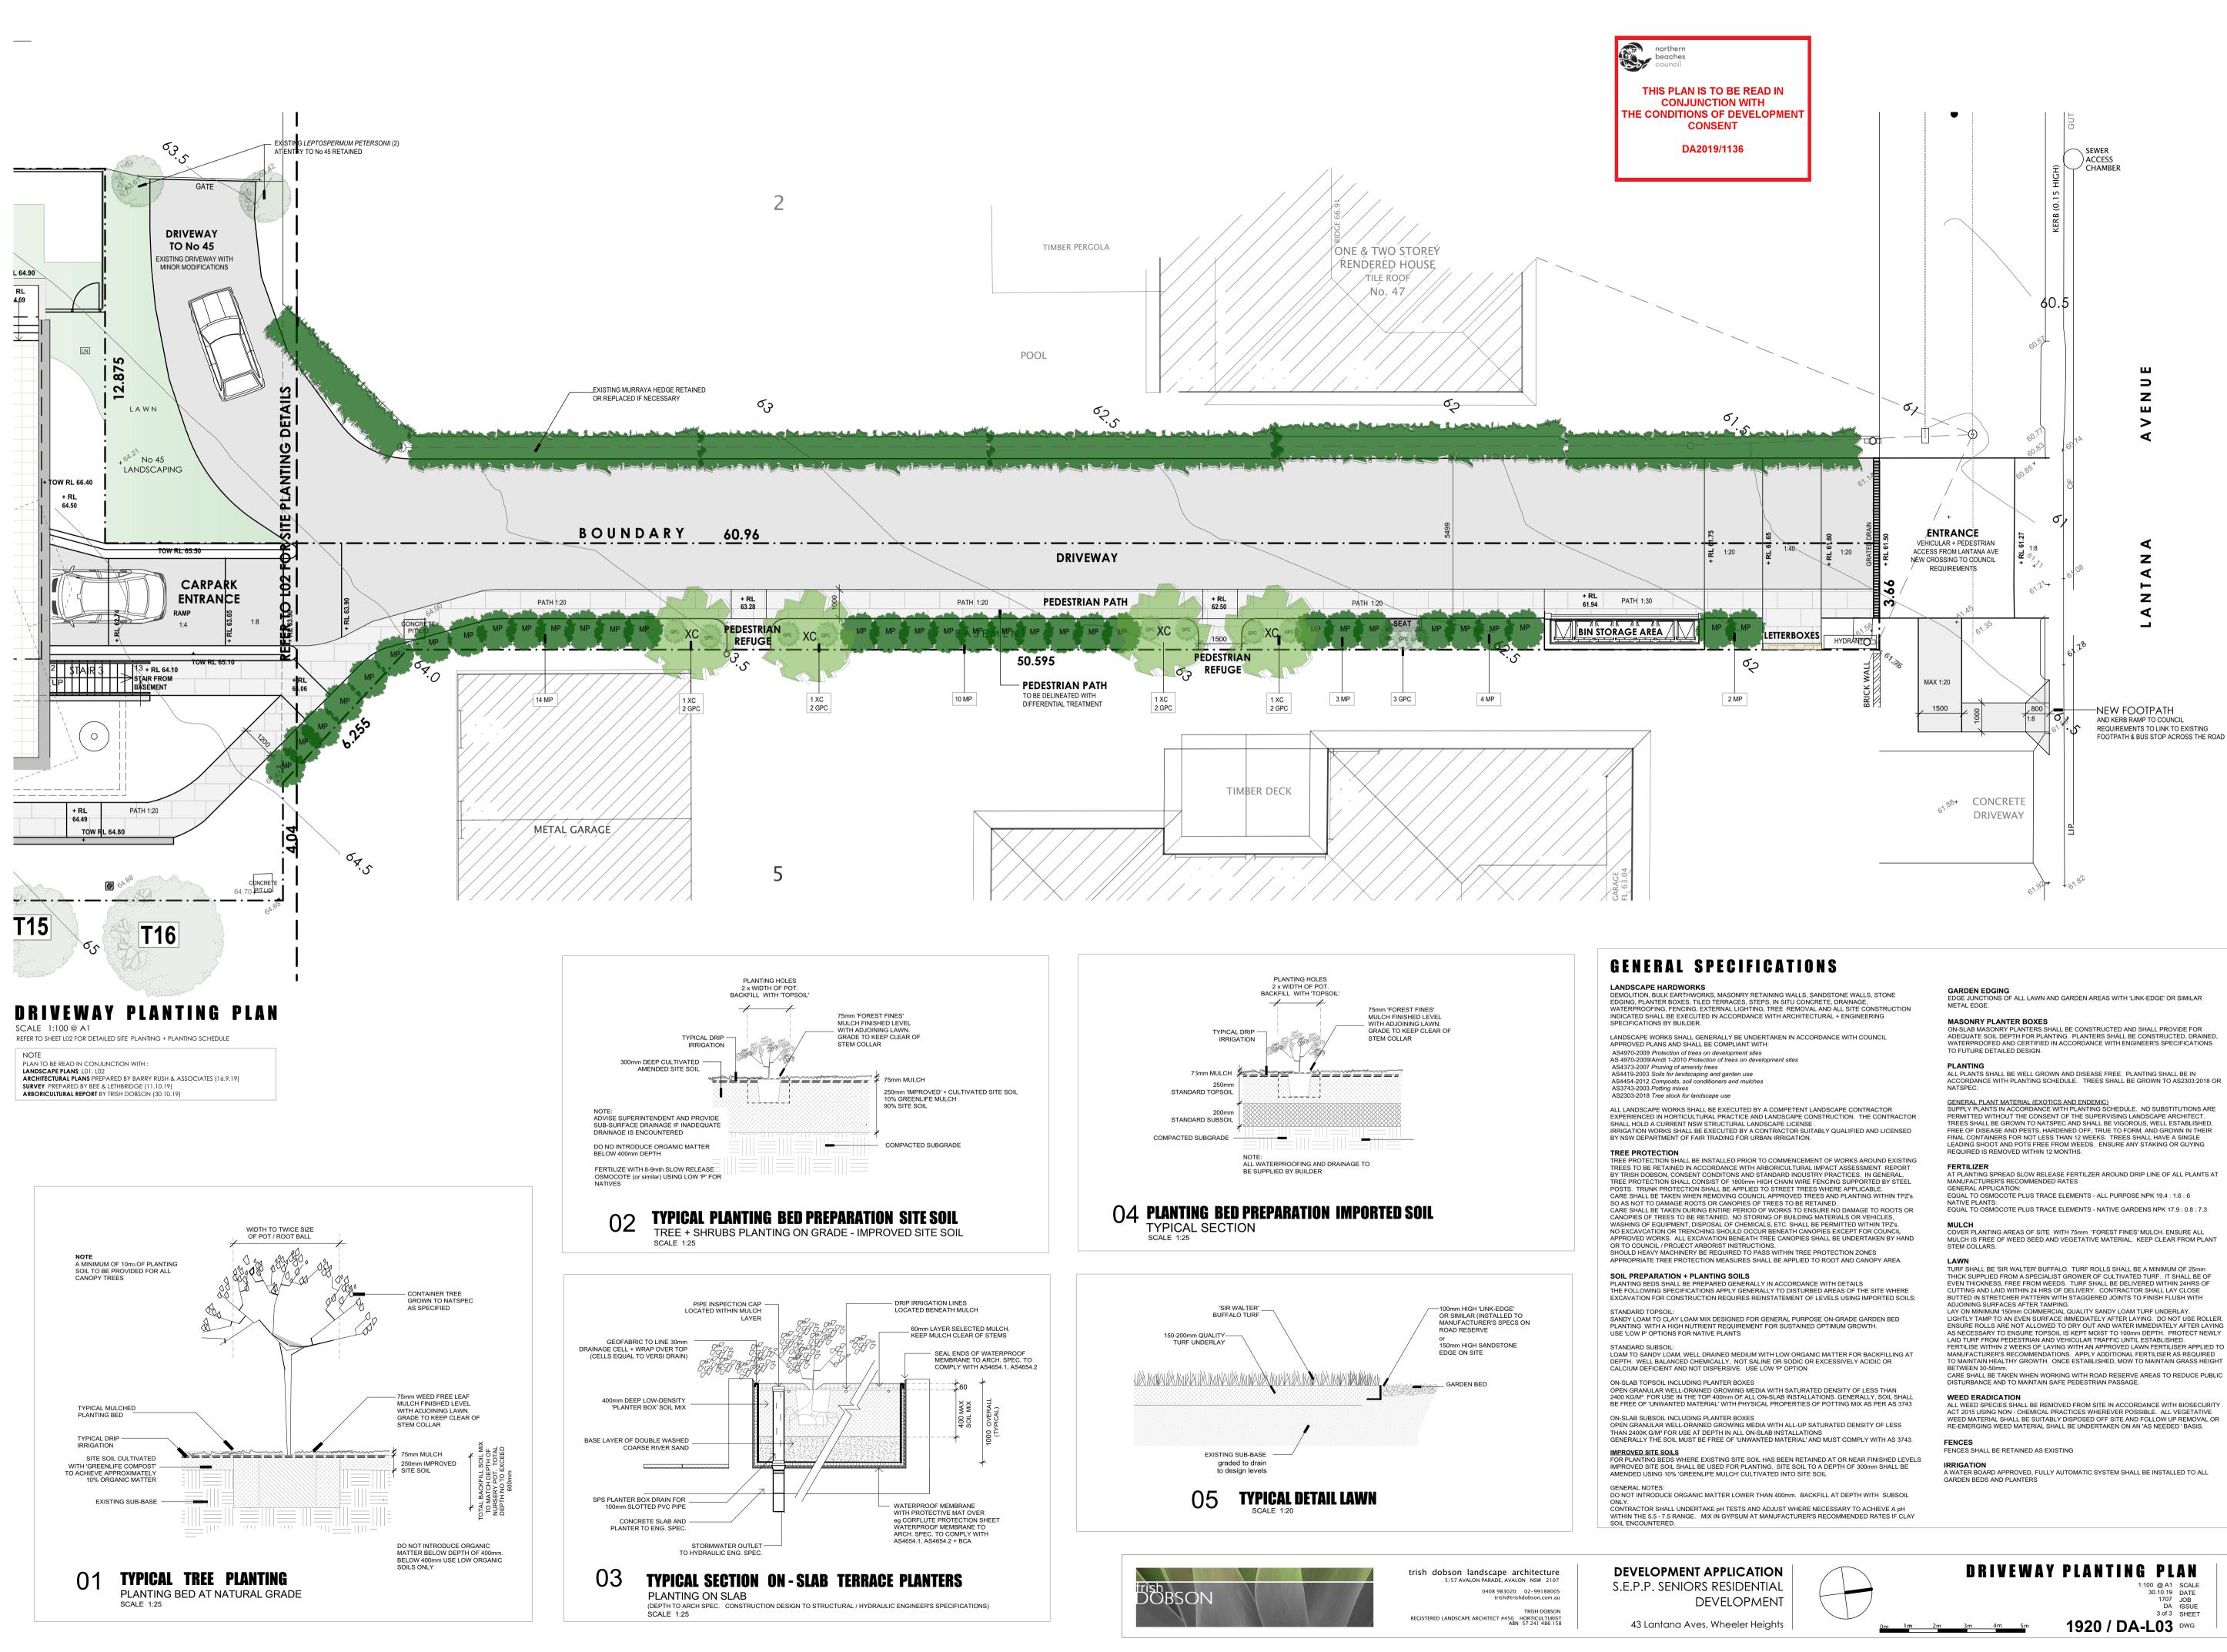

THIS PLAN IS TO BE READ IN CONJUNCTION WITH THE CONDITIONS OF DEVELOPMENT CONSENT

DA2019/1136

northern beaches council

| IGENOUS CAI    | NOPY TREES        |  |  |  |  |  |
|----------------|-------------------|--|--|--|--|--|
| t Trees to 10m |                   |  |  |  |  |  |
| FOLIA          | (Coast Banksia)   |  |  |  |  |  |
| 4              | (Old Man Banksia) |  |  |  |  |  |
| LITTORALIS     | (Black She-Oak)   |  |  |  |  |  |
|                |                   |  |  |  |  |  |
|                |                   |  |  |  |  |  |
| 'E TREES to 6m |                   |  |  |  |  |  |

| JM 'CHIEFTIAN' | (Gymea Lily)<br>(N.Z. Dwarf Flax)<br>(Bird of Paradise) |
|----------------|---------------------------------------------------------|
| NDCOVERS +     | CLIMBERS                                                |
| LIA 'TANIKA'   | (Fine Leaf Mat Rush                                     |
| 2              | (Dwarf Mat Rush)                                        |
| , D. CAERULEA  | (Blue Flag Lily)                                        |
|                |                                                         |

### **DEVELOPMENT APPLICATION** SEPP SENIORS RESIDENTIAL DEVELOPMENT

43 Lantana Aves, Wheeler Heights

| EUCALYTPUS HAEMASTOMA    | SCRIBBLY GUM  |
|--------------------------|---------------|
| EUCALYPTUS BOTRYOIDES    | BANGALAY      |
| BANKSIA INTEGRIFOLIA     | COAST BANKSIA |
| BANKSIA SERRATA          | old man bank  |
| BACKHOUSIA MYRTIFOLIA    | GREY MYRTLE   |
| ALLOCASUARINA LITTORALIS | BLACK WATTLE  |
| TRISTANIOPSIS LAURINA    | WATER GUM     |
|                          |               |

- TO MAINTAIN NEIGHBOUR PRIVACY + AMENITY
- SCREEN PLANTING CONSISTING OF PRINCIPALLY NATIVE SPECIES PROPOSED TO PROVIDE PRIVACY SCREENING ON BOUNDARIES ADJOINING NEIGHBOURING DWELLINGS TO PROVIDE ACCESSIBILE ACCESS FOR SENIORS THROUGHOUT THE SITE
- ACCESSIBLE PATHWAYS, TERRACES AND LIFTS FROM UNDERGROUND CARPARK DESIGNED TO ENSURE SITE IS ACCESSIBLE THROUGHOUT. SAFE AND ATTRACTIVE PATHWAYS SHALL BE COMPLIANT WITH
- TO PROVIDE DEEP SOIL LANDSCAPE BOUNDARY BUFFER AREAS DEEP SOIL PLANTING BUFFER AREAS HAVE BEEN PROVIDED TO THE REAR OF DWELLINGS TO ALLOW FOR REPLENISHMENT CANOPY TREE PLANTING.
- TO ENHANCE THE LOCAL ECOLOGY SELECTION OF LOCALLY NATIVE TREES AND A VARIETY OF LOW GROWING + FLOWERING SHRUB SPECIES PROPOSED TO PRESERVE AND EXTEND THE LOCAL FLORA, PROVIDING HABITAT AND FORAGING OPPORTUNITIES FOR LOCAL FAUNA AND ATTRACTING BIRDLIFE TO SITE.
- TO ERADICATE NOXIOUS AND ENVIRONMENTAL WEEDS TREE REMOVAL AND LANDSCAPE WORKS TO INCLUDE ERADICATION AND MANAGEMENT OF ALL NOXIOUS + ENVIRONMENTAL WEEDS
- TO COMPLY WITH RELEVANT COUNCIL CONTROLS LANDSCAPE PLAN DESIGNED TO MEET LOCAL COUNCIL LEP + DCP OBJECTIVES AND CONTROLS AND SEPP SENIORS 2004 DESIGN PRINCIPLES