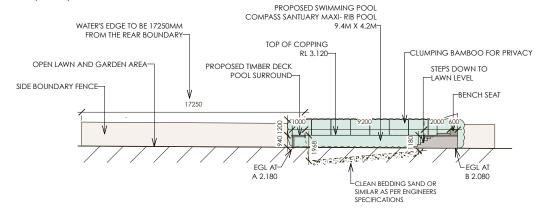

# SECTION/ELEVATION PLAN

62 MACTIER ST, NARRABEEN

#### **EASTERN SECTION/ELEVATION** -VIEW TO SIDE (EASTERN) BOUNDARY



### WESTEN SECTION/ELEVATION

## NORTHERN SECTION/ELEVATION -VIEW TO REAR BOUNDARY





## SOUTHERN SECTION/ELEVATION



| LANDSCAPER | DESIGNER |
|------------|----------|

LANDSCAPE DESIGN BY JACQUI RAY

PO Box 844, ST IVES, 2075

M: 0417680228 F: 43771433 E: jacqui@jacquiray.com.au

NOTES

1. Drawing not suitable for construction purposes.
1. Drawing not suitable for construction purposes.
2. Do not scale from divenge-use written dimensions only.
3. Contractor to verify location of all pipes and services prior to starting Works.
4. All Works to conside out in accordance with the BCA.
5. Dok approved plans are required to be constructed as approved to obtain occupancy certificate.
6. Plans are protected by Copyright Lows. No plan or part thereof may be used,
copied or reportactured in