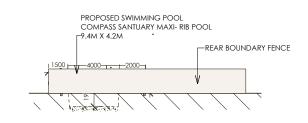

## NORTHERN SECTION/ELEVATION -VIEW TO REAR BOUNDARY

SWIMMING POOL AND SURROUNDS

LOCATION POPOVSKI RESIDENCE 62 MACTIER ST NARRABEEN

DRAWN JR 1:200@A3 13 /8/19 TITLE

SECTION/ELEVATION PLAN

DWG NO 1 of 1

Е