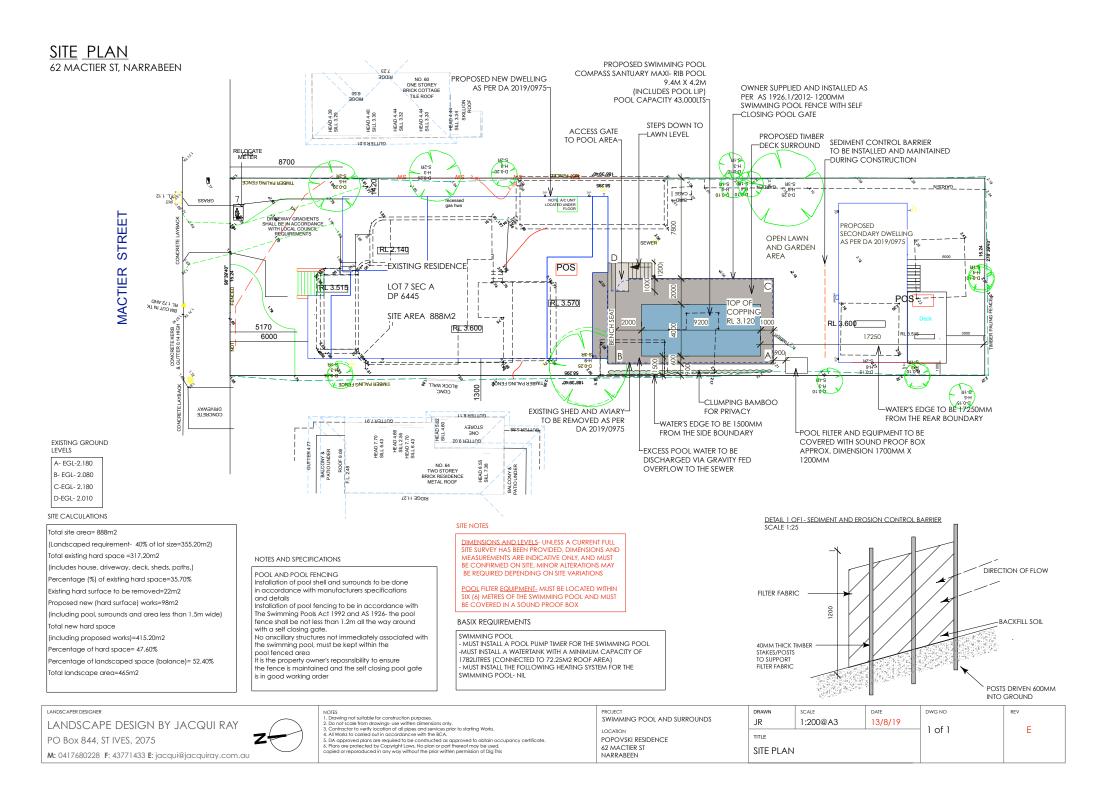

# SECTION/ELEVATION PLAN

62 MACTIER ST, NARRABEEN

#### **EASTERN SECTION/ELEVATION** -VIEW TO SIDE (EASTERN) BOUNDARY



### WESTEN SECTION/ELEVATION

## NORTHERN SECTION/ELEVATION -VIEW TO REAR BOUNDARY





## SOUTHERN SECTION/ELEVATION



| LANDSCAPER | DESIGNER |
|------------|----------|

LANDSCAPE DESIGN BY JACQUI RAY

PO Box 844, ST IVES, 2075

M: 0417680228 F: 43771433 E: jacqui@jacquiray.com.au

NOTES

1. Drawing not suitable for construction purposes.
1. Drawing not suitable for construction purposes.
2. Do not scale from divenge-use written dimensions only.
3. Contractor to verify location of all pipes and services prior to starting Works.
4. All Works to conside out in accordance with the BCA.
5. Dok approved plans are required to be constructed as approved to obtain occupa