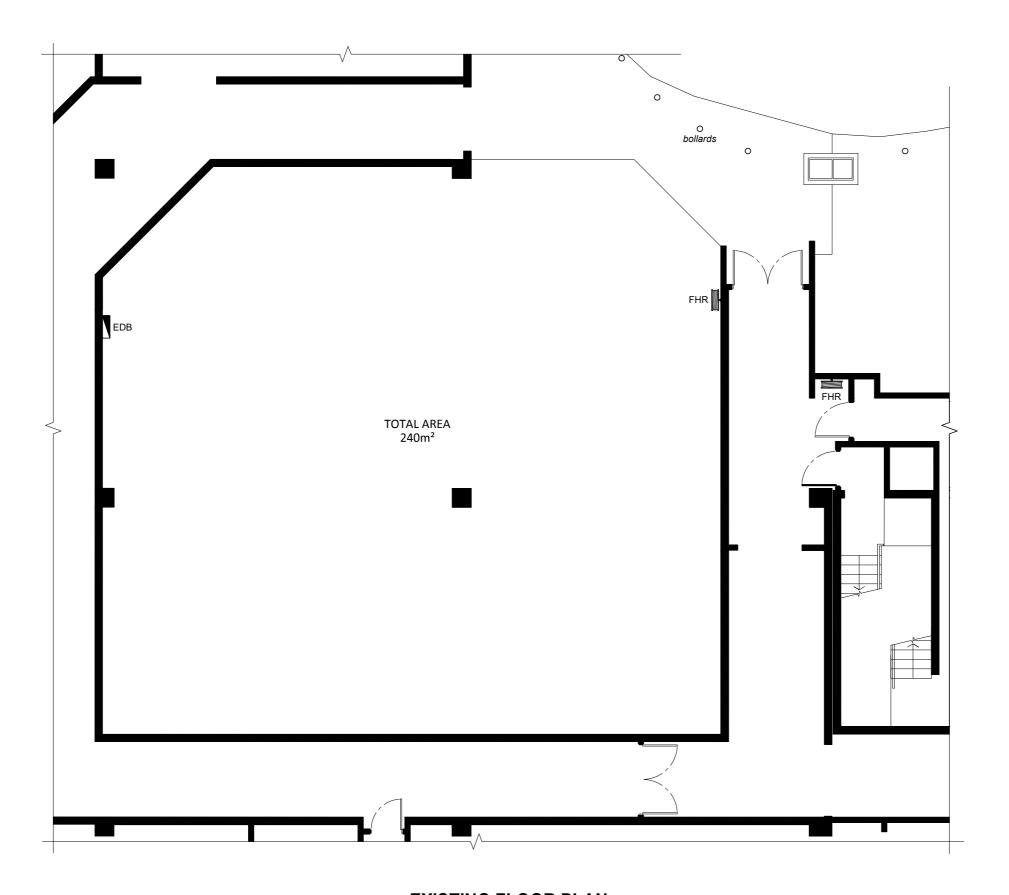

EXISTING FLOOR PLAN
SCALE: 1:100

25.06.2019 DA Issue to Council

DESCRIPTION

ph:(02) 8003 4074 mob: (0419) 670 108 fax: (02) 8003 9674 email: office@archispectrum.com.au A.B.N. 40 966 067 144

DESIGNS CONTAINED IN THESE DRAWINGS AND SPECIFICATIONS ARE THE PROPERTY OF ARCHISPECTRUM AND ARE SUBJECT TO COPYRIGHT LAWS, ALL DIMENSIONS SHOULD BE VERRIFED ON SITE BEFORE COMMENCEMENT OF ANY WORKS. IN CASE OF ANY DISCREPANCIES, IT SHOULD BE VERIFIED BEFORE CONTINUING FURTHER WORKS.

# Orange Theory Warringah

Shop 1233/34 Warringah Mall, Brookvale, NSW

Orange Theory Warringah Mall Shop1233/34, Old Pittwater Rd, Brookvale NSW 2100

Existing Tenancy Plan

SCALE: 1:100 @ A3 SHEET SIZE: DWG NO:
DRAWN: ANDREW A3 DA01 a