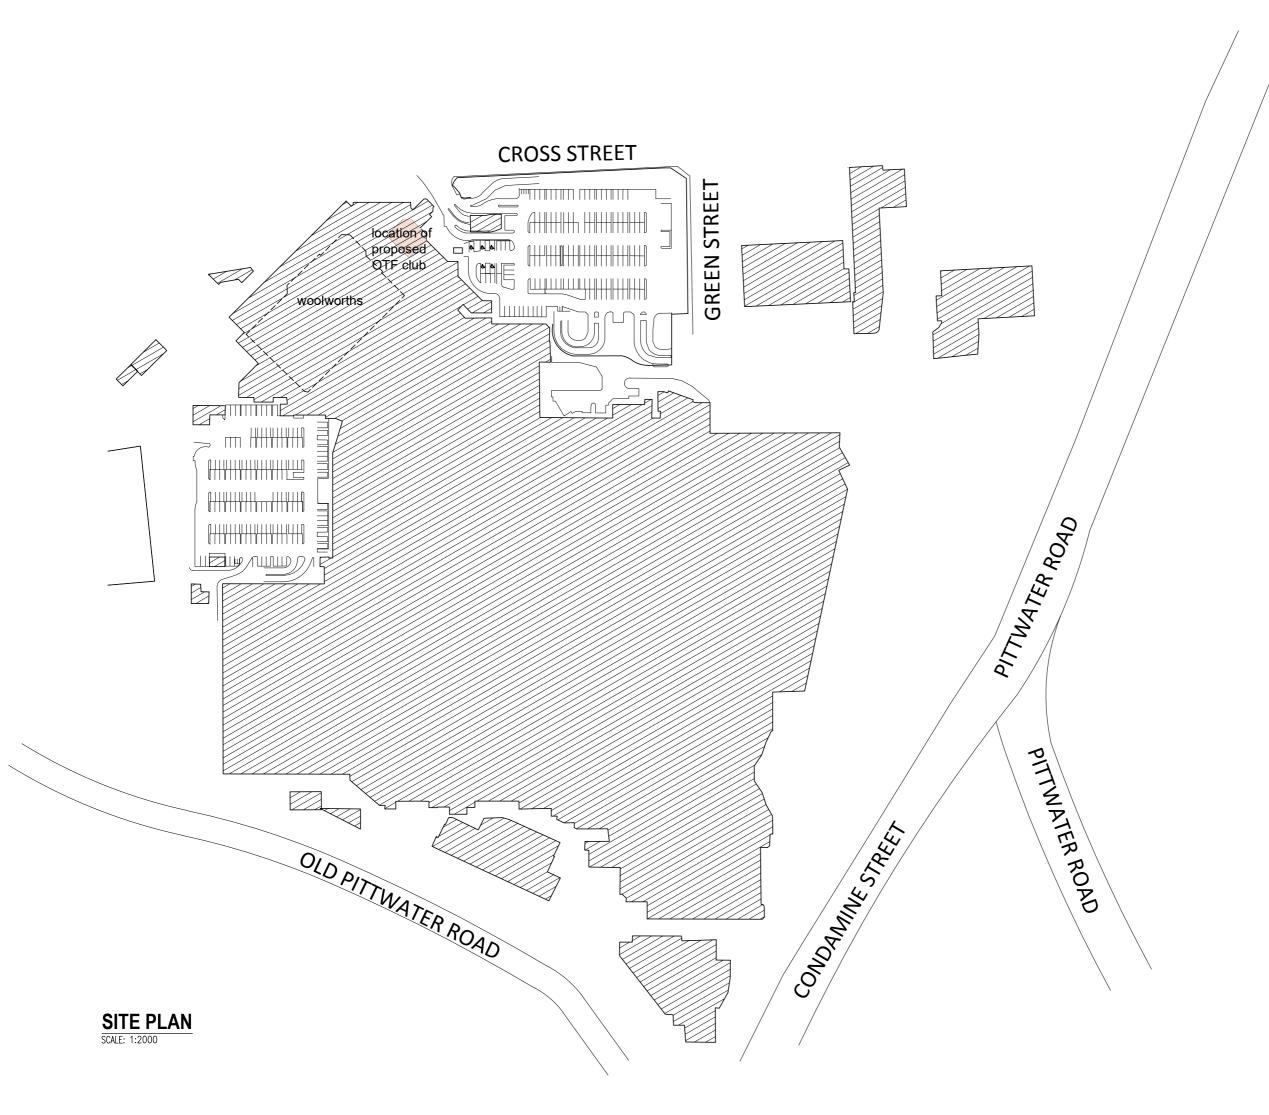

# Orange Theory Warringah

Shop 1233/34 Warringah Mall, Brookvale, NSW

Orange Theory Warringah Mall Shop1233/34, Old Pittwater Rd, Brookvale NSW 2100

SHEET TITLE: Site Plan

SCALE: 1:2000 @ A3 SHEET SIZE: DWG NO:

A3 DA03 a