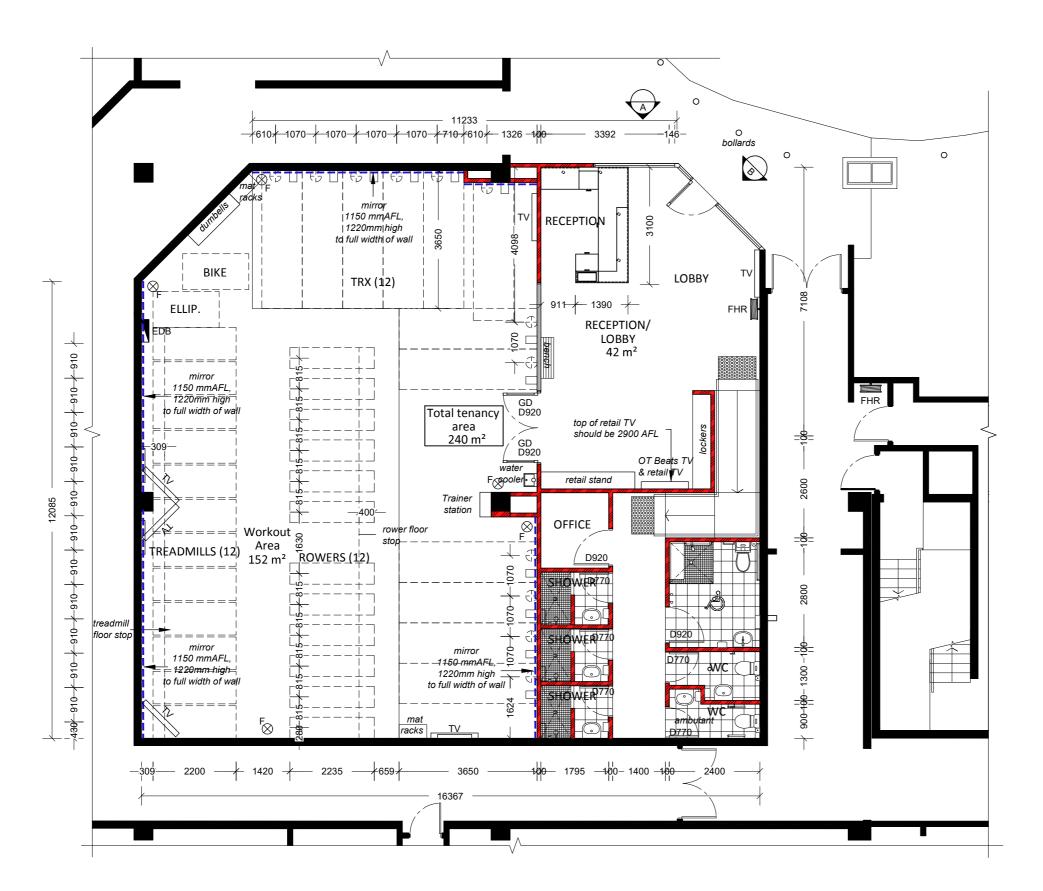

#### PROPOSED FLOOR PLAN

#### LEGEND:

existing wall to remain new 13mm plasterboard wall

glazed wall

glazed door

denotes width of doorleaf

FHR fire hose reel

electrical distribution board

EXIT

illuminated exit sign to comply with AS2293.1

TV

Standard TV set

wall mounted fan. Fan controlled by press release type tmer switch located below fan

Α ISSUE

25.06.2019 DA Issue to Council

DESCRIPTION

Suite C5, 8 Allen St, Waterloo NSW 2017 ph:(02) 8003 4074 mob: (0419) 670 108 fax: (02) 8003 9674 email: office@archispectrum.com.au A.B.N. 40 966 067 144

#### Orange Theory Warringah

Shop 1233/34 Warringah Mall, Brookvale, NSW

Orange Theory Warringah Mall Shop1233/34, Old Pittwater Rd, Brookvale NSW 2100

**Proposed Tenancy Plan** 

SCALE: 1:100 @ A3 SHEET SIZE: DWG NO: A3 DA02 a