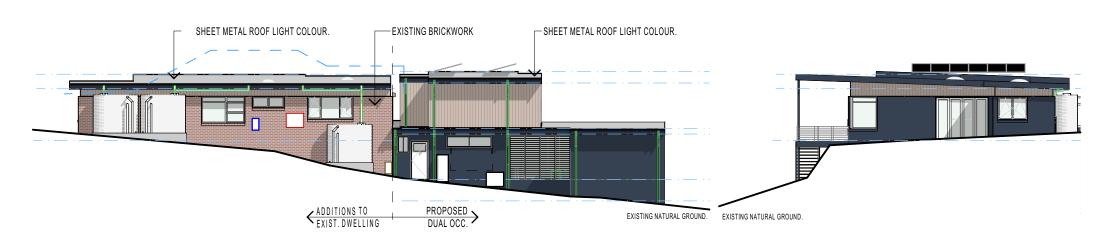

DRAWN: ALM
DRAWING ID: NOTIF.01
REV. STATUS: APPROVALS
CREATED: 22nd JUNE 2018

SCALE: AS SHOWN @ A4

SCALE: AS SHOWN @ A4

**EASTERN ELEVATION** E.01 1:200

**SOUTHERN ELEVATION** E.02 1:200

WESTERN ELEVATION E.03 1:200 E.04

NORTHERN ELEVATION 1:200

CLIENT: MATT & NAOMI NOFFS

PROJECT: NEW ATTACHED TWO STOREY DUAL OCCUPANCY & ADDITIONS TO AN EXISTING BRICK DWELLING

141 POWDERWORKS ROAD ELANORA HEIGHTS NSW 2102

DRAWING: NOTIFICATION PLAN 02