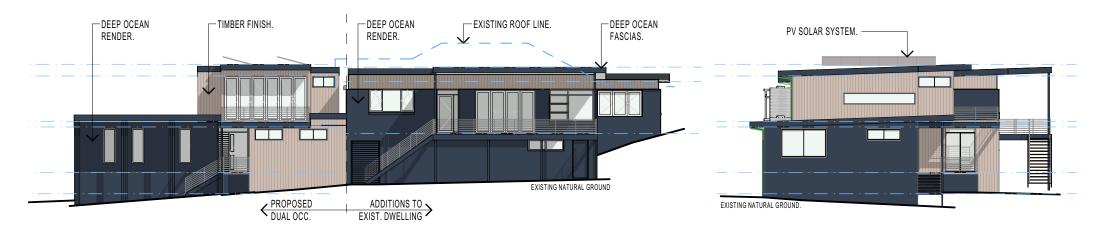

DRAWN: ALM
DRAWING ID: NOTIF.01
REV. STATUS: APPROVALS
CREATED: 22nd JUNE 2018

SCALE: AS SHOWN @ A4

SCALE: AS SHOWN @ A4

**EASTERN ELEVATION** E.01 1:200

**SOUTHERN ELEVATION** E.02 1:200

WESTERN ELEVATION E.03 1:200 E.04

NORTHERN ELEVATION 1:200

CLIENT: MATT & NAOMI NOFFS

PROJECT: NEW ATTACHED TWO STOREY DUAL OCCUPANCY & ADDITIONS TO AN EXISTING BRICK DWELLING

141 POWDERWORKS ROAD ELANORA HEIGHTS NSW 2102

DRAWING: NOTIFICATION PLAN 02