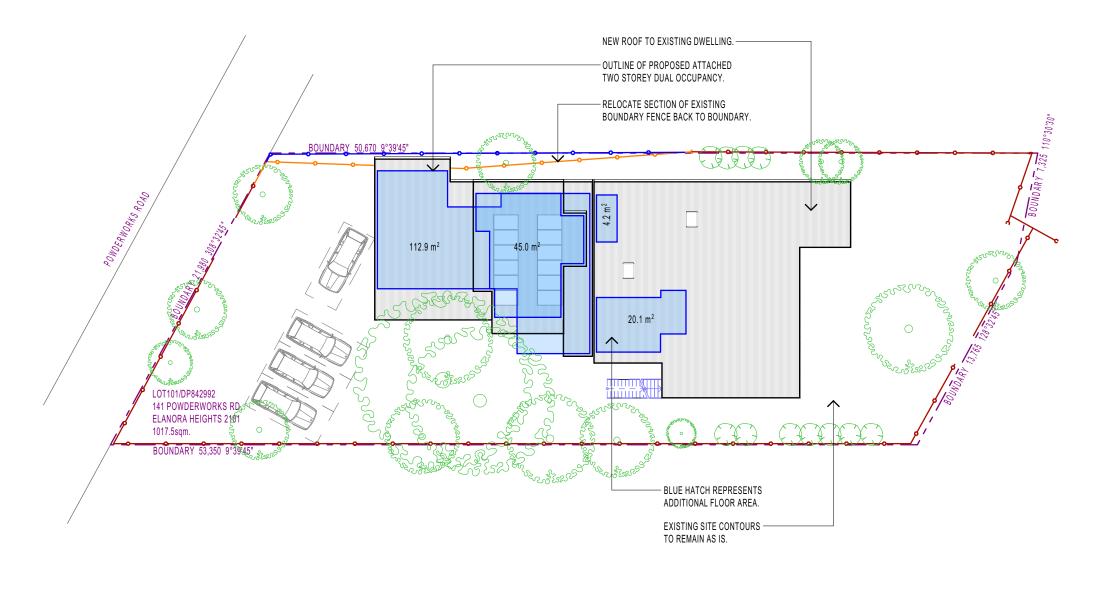

P.01 SITE PLAN 1:250

CLIENT: MATT & NAOMI NOFFS

NSW 2102

PROJECT: NEW ATTACHED TWO STOREY DUAL OCCUPANCY
& ADDITIONS TO AN EXISTING BRICK DWELLING
SITE: 141 POWDERWORKS ROAD ELANORA HEIGHTS

DRAWING: NOTIFICATION PLAN 01