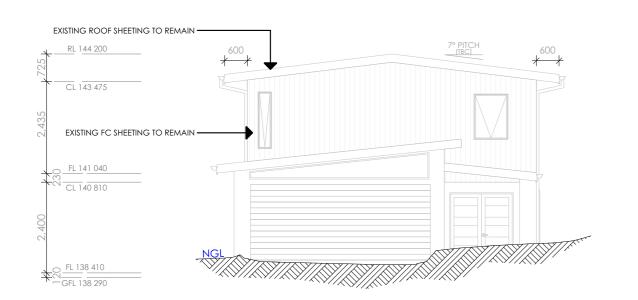

PPER LEVEL (EXISTING)                     | 103.09                |                       |
| PORCH (EXISTING)                           | 6.98                  |                       |
| PATIO (EXISTING)                           | 5.72                  |                       |
| LOWER DECK (EXISTING)                      | 32.28                 |                       |
| UPPER DECK (TO BE REPLACED)                | 21.29                 |                       |
| POOL / SPA SURROUNDS (EXISTING)            | 37.36                 |                       |
| GARAGE (EXISTING)                          | 37.16                 |                       |
| TOTAL                                      | 340.41 m <sup>2</sup> |                       |



**AVAKIAN** 

PROJECT No:

2105

1:100



### **WEST ELEVATION**

Scale 1:100





## **NORTH ELEVATION**

Scale 1:100

Tuesday, June 15, 2021

REVISION:

a

5



Smith & Sons Renovations & Extensions Mona Vale m: 0411 555 170 | P 1300 787 577

DESIGNS CONTAINED IN THESE DRAWINGS AND SPECIFICATIONS ARE I DESIGNS CURIAINED IN THESE DIKAWINGS AND SECTION TO THE SUBJECT TO COPYRIGHT LAWS. THEY MUST NOT BE REPRODUCED IN MUST NOT WHOLE OR PART, OR USED IN ANY OTHER WAY WITHOUT WRITTEN CONSENT

DO NOT SCALE DIMENSIONS. ALL DIMENSIONS SHOULD BE VERIFIED ON SITE BEFORE COMMENCEMENT OF ANY WORKS.

DATE а 15.06.2021

AMENDMENT DA SUBMISSION

SHEET TITLE: PROJECT: **ELEVATIONS ALTERATIONS + ADDITIONS** LOT 327 DP 16327 No. 201 PLATEAU ROAD, BILGOLA PLATEAU CLIENT: PROJECT No: **AVAKIAN** 1:100 2105



**SECTION A-A** Scale 1:100

Tuesday,