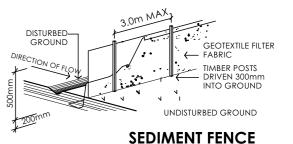

#### SITE CALCULATIONS SITE AREA 490.52 m<sup>2</sup> LANDSCAPED AREA 34% 213.54 m<sup>2</sup> **FSR** 0.38: 1 RESIDENCE 199.62 m<sup>2</sup> **EXISTING LIVING** EXISTING DECK AREAS 103.63 m<sup>2</sup> (EXISTING UPPER DECK TO BE REPLACED) **EXISTING GARAGE** 37.16 m<sup>2</sup>