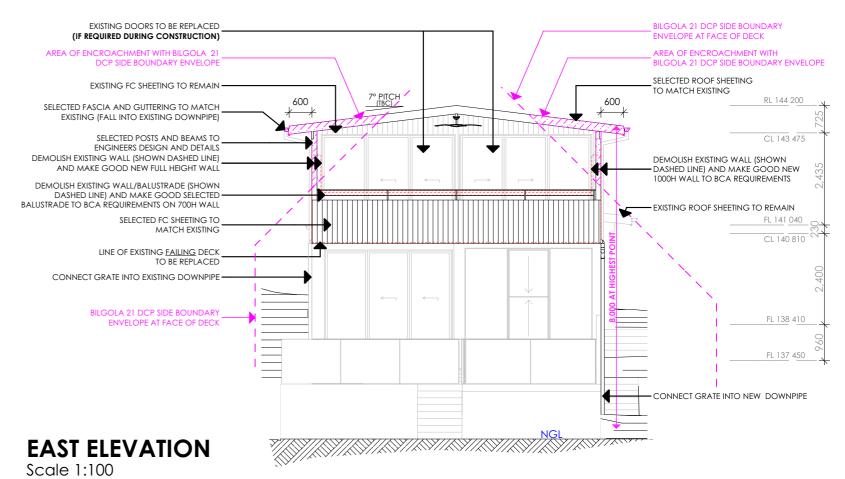

| 103.09                |                       |
| PORCH (EXISTING)                           | 6.98                  |                       |
| PATIO (EXISTING)                           | 5.72                  |                       |
| LOWER DECK (EXISTING)                      | 32.28                 |                       |
| UPPER DECK (TO BE REPLACED)                | 21.29                 |                       |
| POOL / SPA SURROUNDS (EXISTING)            | 37.36                 |                       |
| GARAGE (EXISTING)                          | 37.16                 |                       |
| TOTAL                                      | 340.41 m <sup>2</sup> |                       |



**AVAKIAN** 

PROJECT No:

2105

1:100



### **WEST ELEVATION**

Scale 1:100





## **NORTH ELEVATION**

Scale 1:100

Tuesday, June 15, 2021

REVISION:

a

5



Smith & Sons Renovations & Extensions Mona Vale m: 0411 555 170 | P 1300 787 577

DESIGNS CONTAINED IN THESE DRAWINGS AND SPECIFICATIONS ARE I DESIGNS CURIAINED IN THESE DIKAWINGS AND SECTION TO THE SUBJECT TO COPYRIGHT LAWS. THEY MUST NOT BE REPRODUCED IN MUST NOT WHOLE OR PART, OR USED IN ANY OTHER WAY WITHOUT WRITTEN CONSENT

DO NOT SCALE DIMENSIONS. ALL DIMENSIONS SHOULD BE VERIFIED ON SITE BEFORE COMMENCEMENT OF ANY WORKS.

DATE а 15.06.2021

AMENDMENT DA SUBMISSION

SHEET TITLE: PROJECT: **ELEVATIONS ALTERATIONS + ADDITIONS** LOT 327 DP 16327 No. 201 PLATEAU ROAD, BILGOLA PLATEAU CLIENT: PROJECT No: **AVAKIAN** 1:100 2105



**SECTION A-A** Scale 1:100

Tuesday, June 15, 2021

2105

REVISION:

a

6