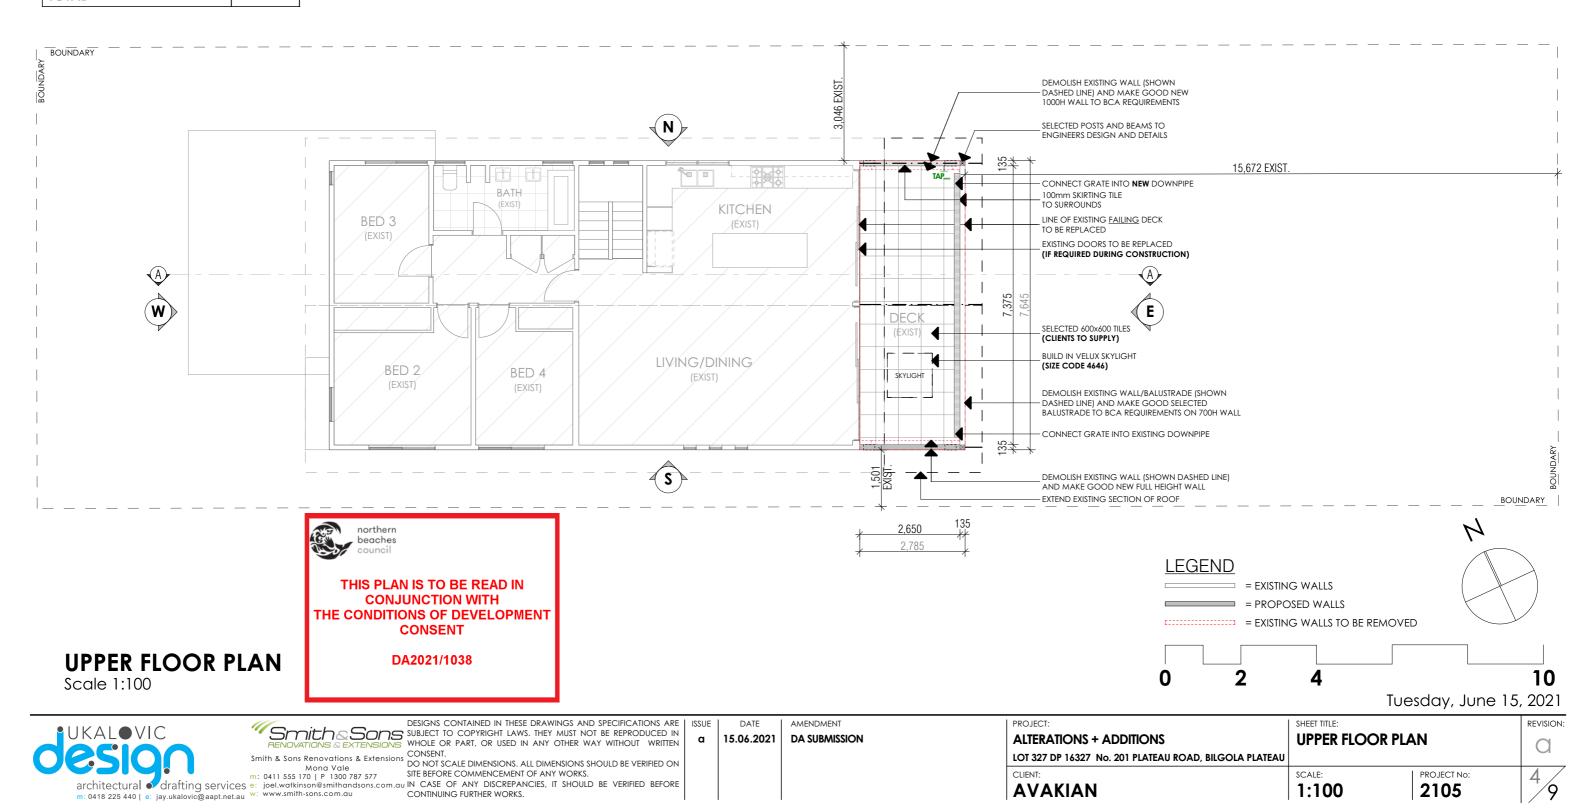

|                       |
| UPPER LEVEL (EXISTING)                     | 103.09                |                       |
| PORCH (EXISTING)                           | 6.98                  |                       |
| PATIO (EXISTING)                           | 5.72                  |                       |
| LOWER DECK (EXISTING)                      | 32.28                 |                       |
| UPPER DECK (TO BE REPLACED)                | 21.29                 |                       |
| POOL / SPA SURROUNDS (EXISTING)            | 37.36                 |                       |
| GARAGE (EXISTING)                          | 37.16                 |                       |
| TOTAL                                      | 340.41 m <sup>2</sup> |                       |



**AVAKIAN** 

PROJECT No:

2105

1:100



### **WEST ELEVATION**

Scale 1:100





## **NORTH ELEVATION**

Scale 1:100

Tuesday, June 15, 2021

REVISION:

a

5



Smith & Sons Renovations & Extensions Mona Vale m: 0411 555 170 | P 1300 787 577

DESIGNS CONTAINED IN THESE DRAWINGS AND SPECIFICATIONS ARE I DESIGNS CURIAINED IN THESE DIKAWINGS AND SECTION TO THE SUBJECT TO COPYRIGHT LAWS. THEY MUST NOT BE REPRODUCED IN MUST NOT WHOLE OR PART, OR USED IN ANY OTHER WAY WITHOUT WRITTEN CONSENT

DO NOT SCALE DIMENSIONS. ALL DIMENSIONS SHOULD BE VERIFIED ON SITE BEFORE COMMENCEMENT OF ANY WORKS.

DATE а 15.06.2021

AMENDMENT DA SUBMISSION

SHEET TITLE: PROJECT: **ELEVATIONS ALTERATIONS + ADDITIONS** LOT 327 DP 16327 No. 201 PLATEAU ROAD, BILGOLA PLATEAU CLIENT: PROJECT No: **AVAKIAN** 1:100 2105