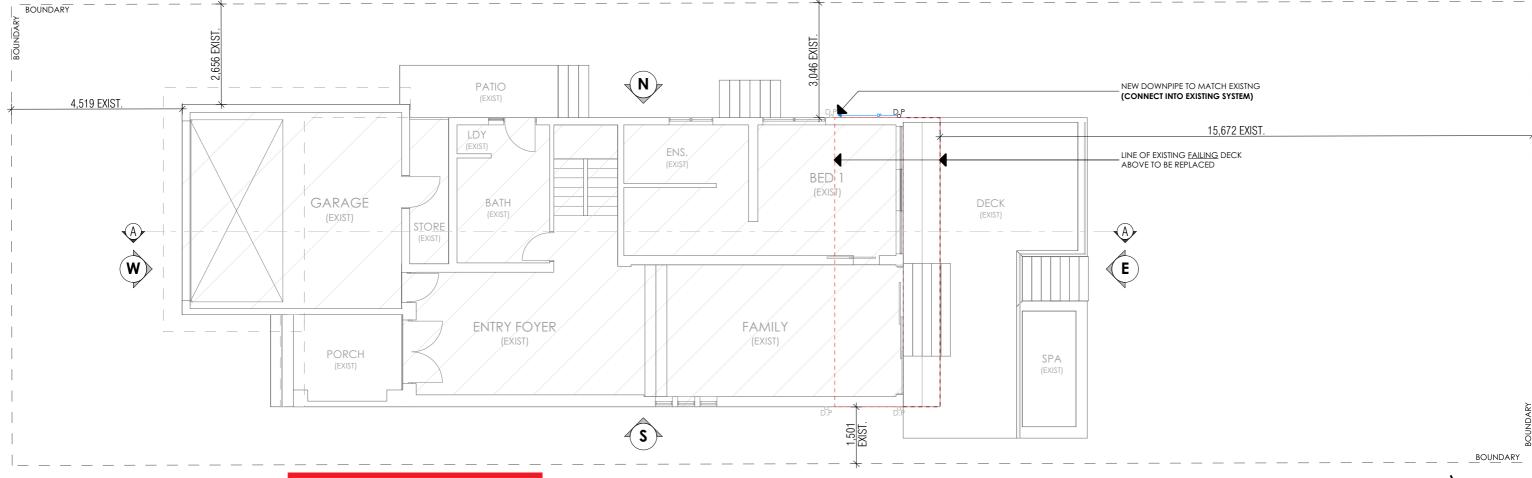

#### SITE CALCULATIONS SITE AREA 490.52 m<sup>2</sup> LANDSCAPED AREA 34% 213.54 m<sup>2</sup> **FSR** 0.38: 1 RESIDENCE 199.62 m<sup>2</sup> **EXISTING LIVING** EXISTING DECK AREAS 103.63 m<sup>2</sup> (EXISTING UPPER DECK TO BE REPLACED) **EXISTING GARAGE** 37.16 m<sup>2</sup>