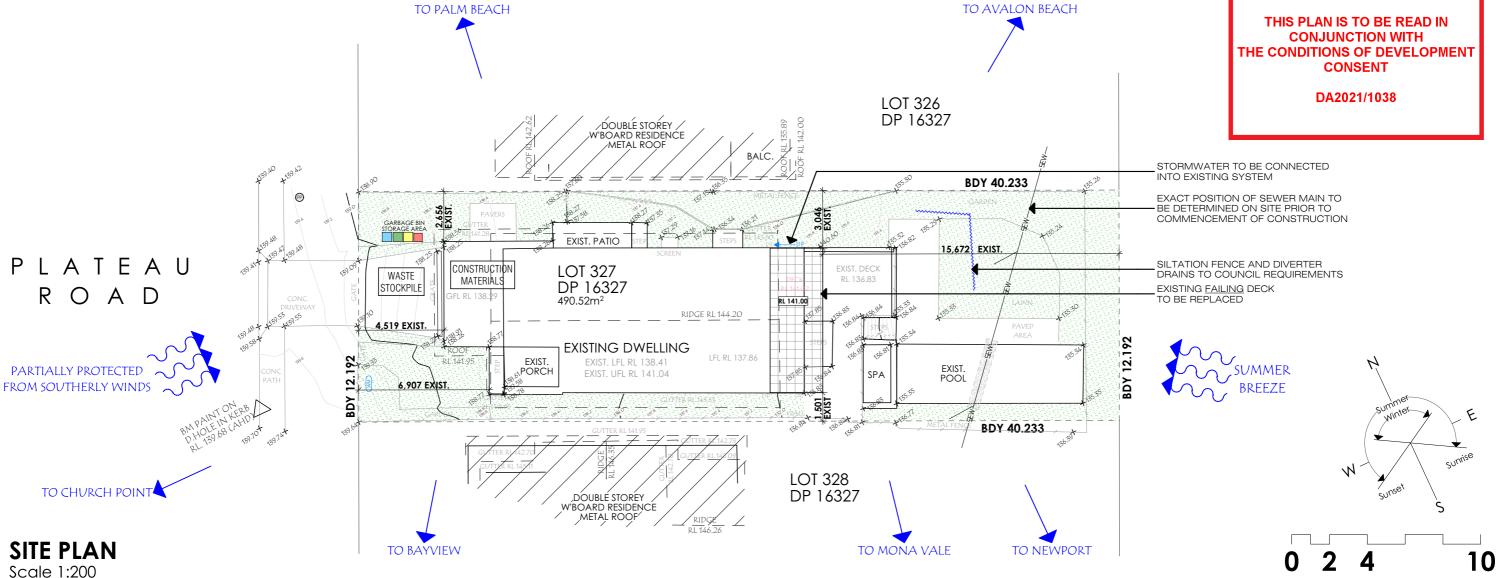

#### SITE CALCULATIONS SITE AREA 490.52 m<sup>2</sup> LANDSCAPED AREA 34% 213.54 m<sup>2</sup> **FSR** 0.38: 1 RESIDENCE 199.62 m<sup>2</sup> **EXISTING LIVING** EXISTING DECK AREAS 103.63 m<sup>2</sup> (EXISTING UPPER DECK TO BE REPLACED) **EXISTING GARAGE** 37.16 m<sup>2</sup>