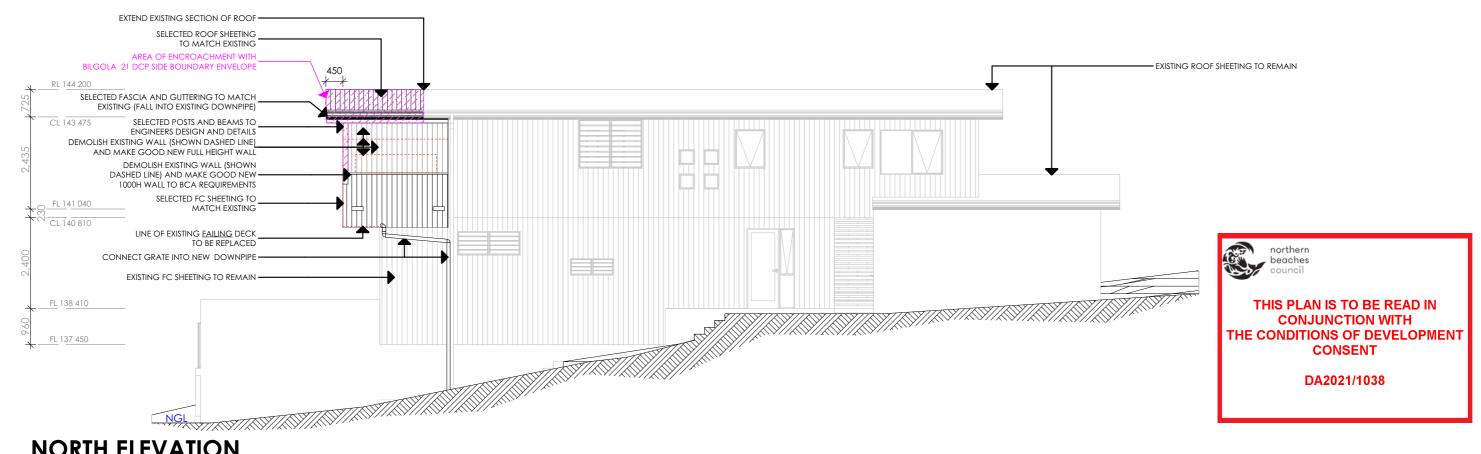

#### SITE CALCULATIONS SITE AREA 490.52 m<sup>2</sup> LANDSCAPED AREA 34% 213.54 m<sup>2</sup> **FSR** 0.38: 1 RESIDENCE 199.62 m<sup>2</sup> **EXISTING LIVING** EXISTING DECK AREAS 103.63 m<sup>2</sup> (EXISTING UPPER DECK TO BE REPLACED) **EXISTING GARAGE** 37.16 m<sup>2</sup>