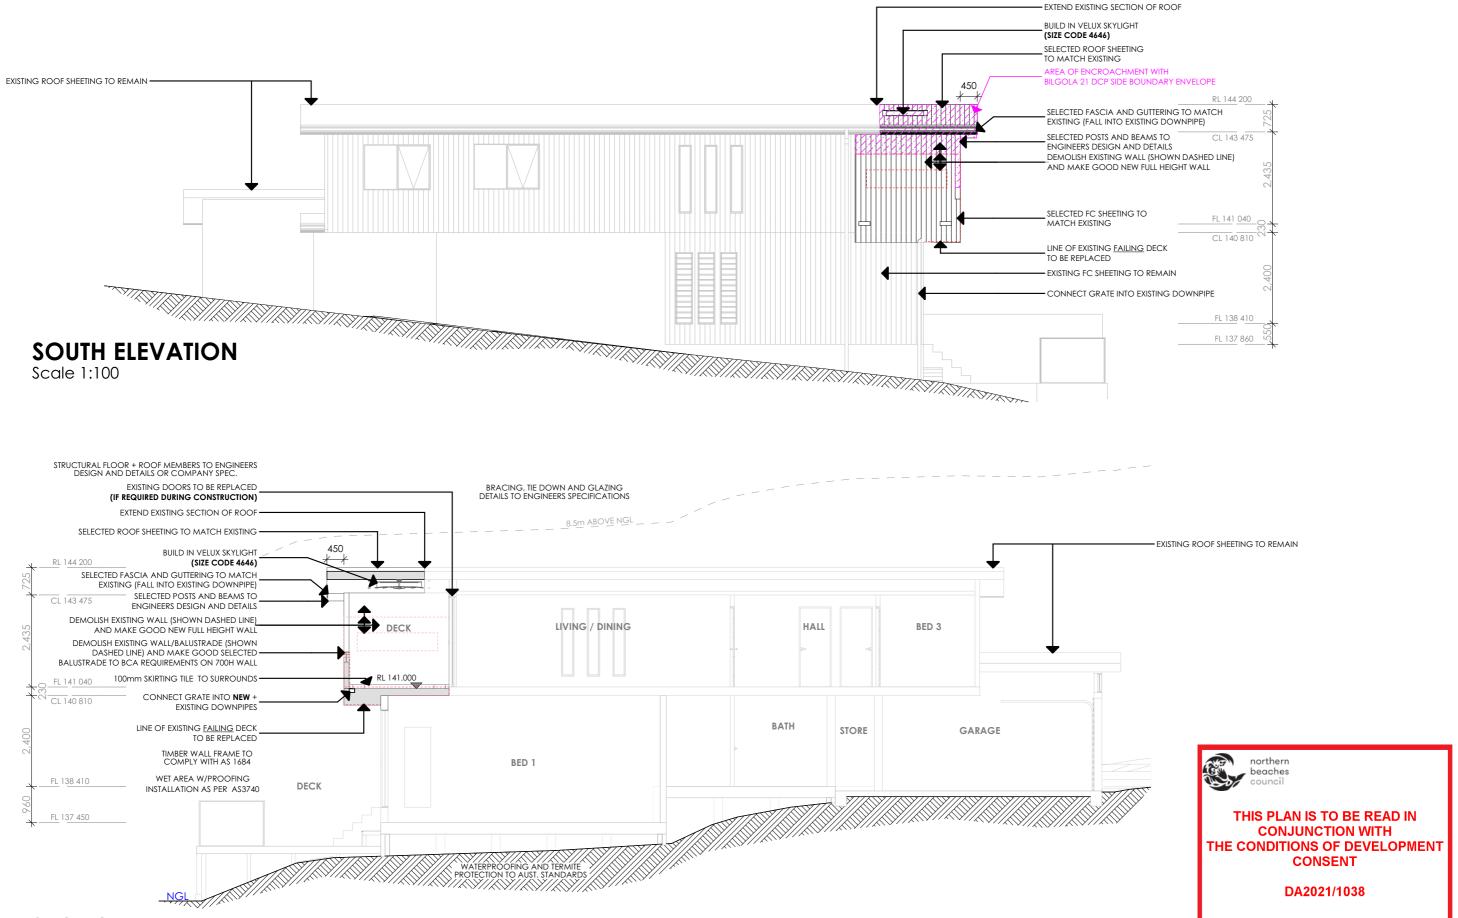

#### SITE CALCULATIONS SITE AREA 490.52 m<sup>2</sup> LANDSCAPED AREA 34% 213.54 m<sup>2</sup> **FSR** 0.38: 1 RESIDENCE 199.62 m<sup>2</sup> **EXISTING LIVING** EXISTING DECK AREAS 103.63 m<sup>2</sup> (EXISTING UPPER DECK TO BE REPLACED) **EXISTING GARAGE** 37.16 m<sup>2</sup>