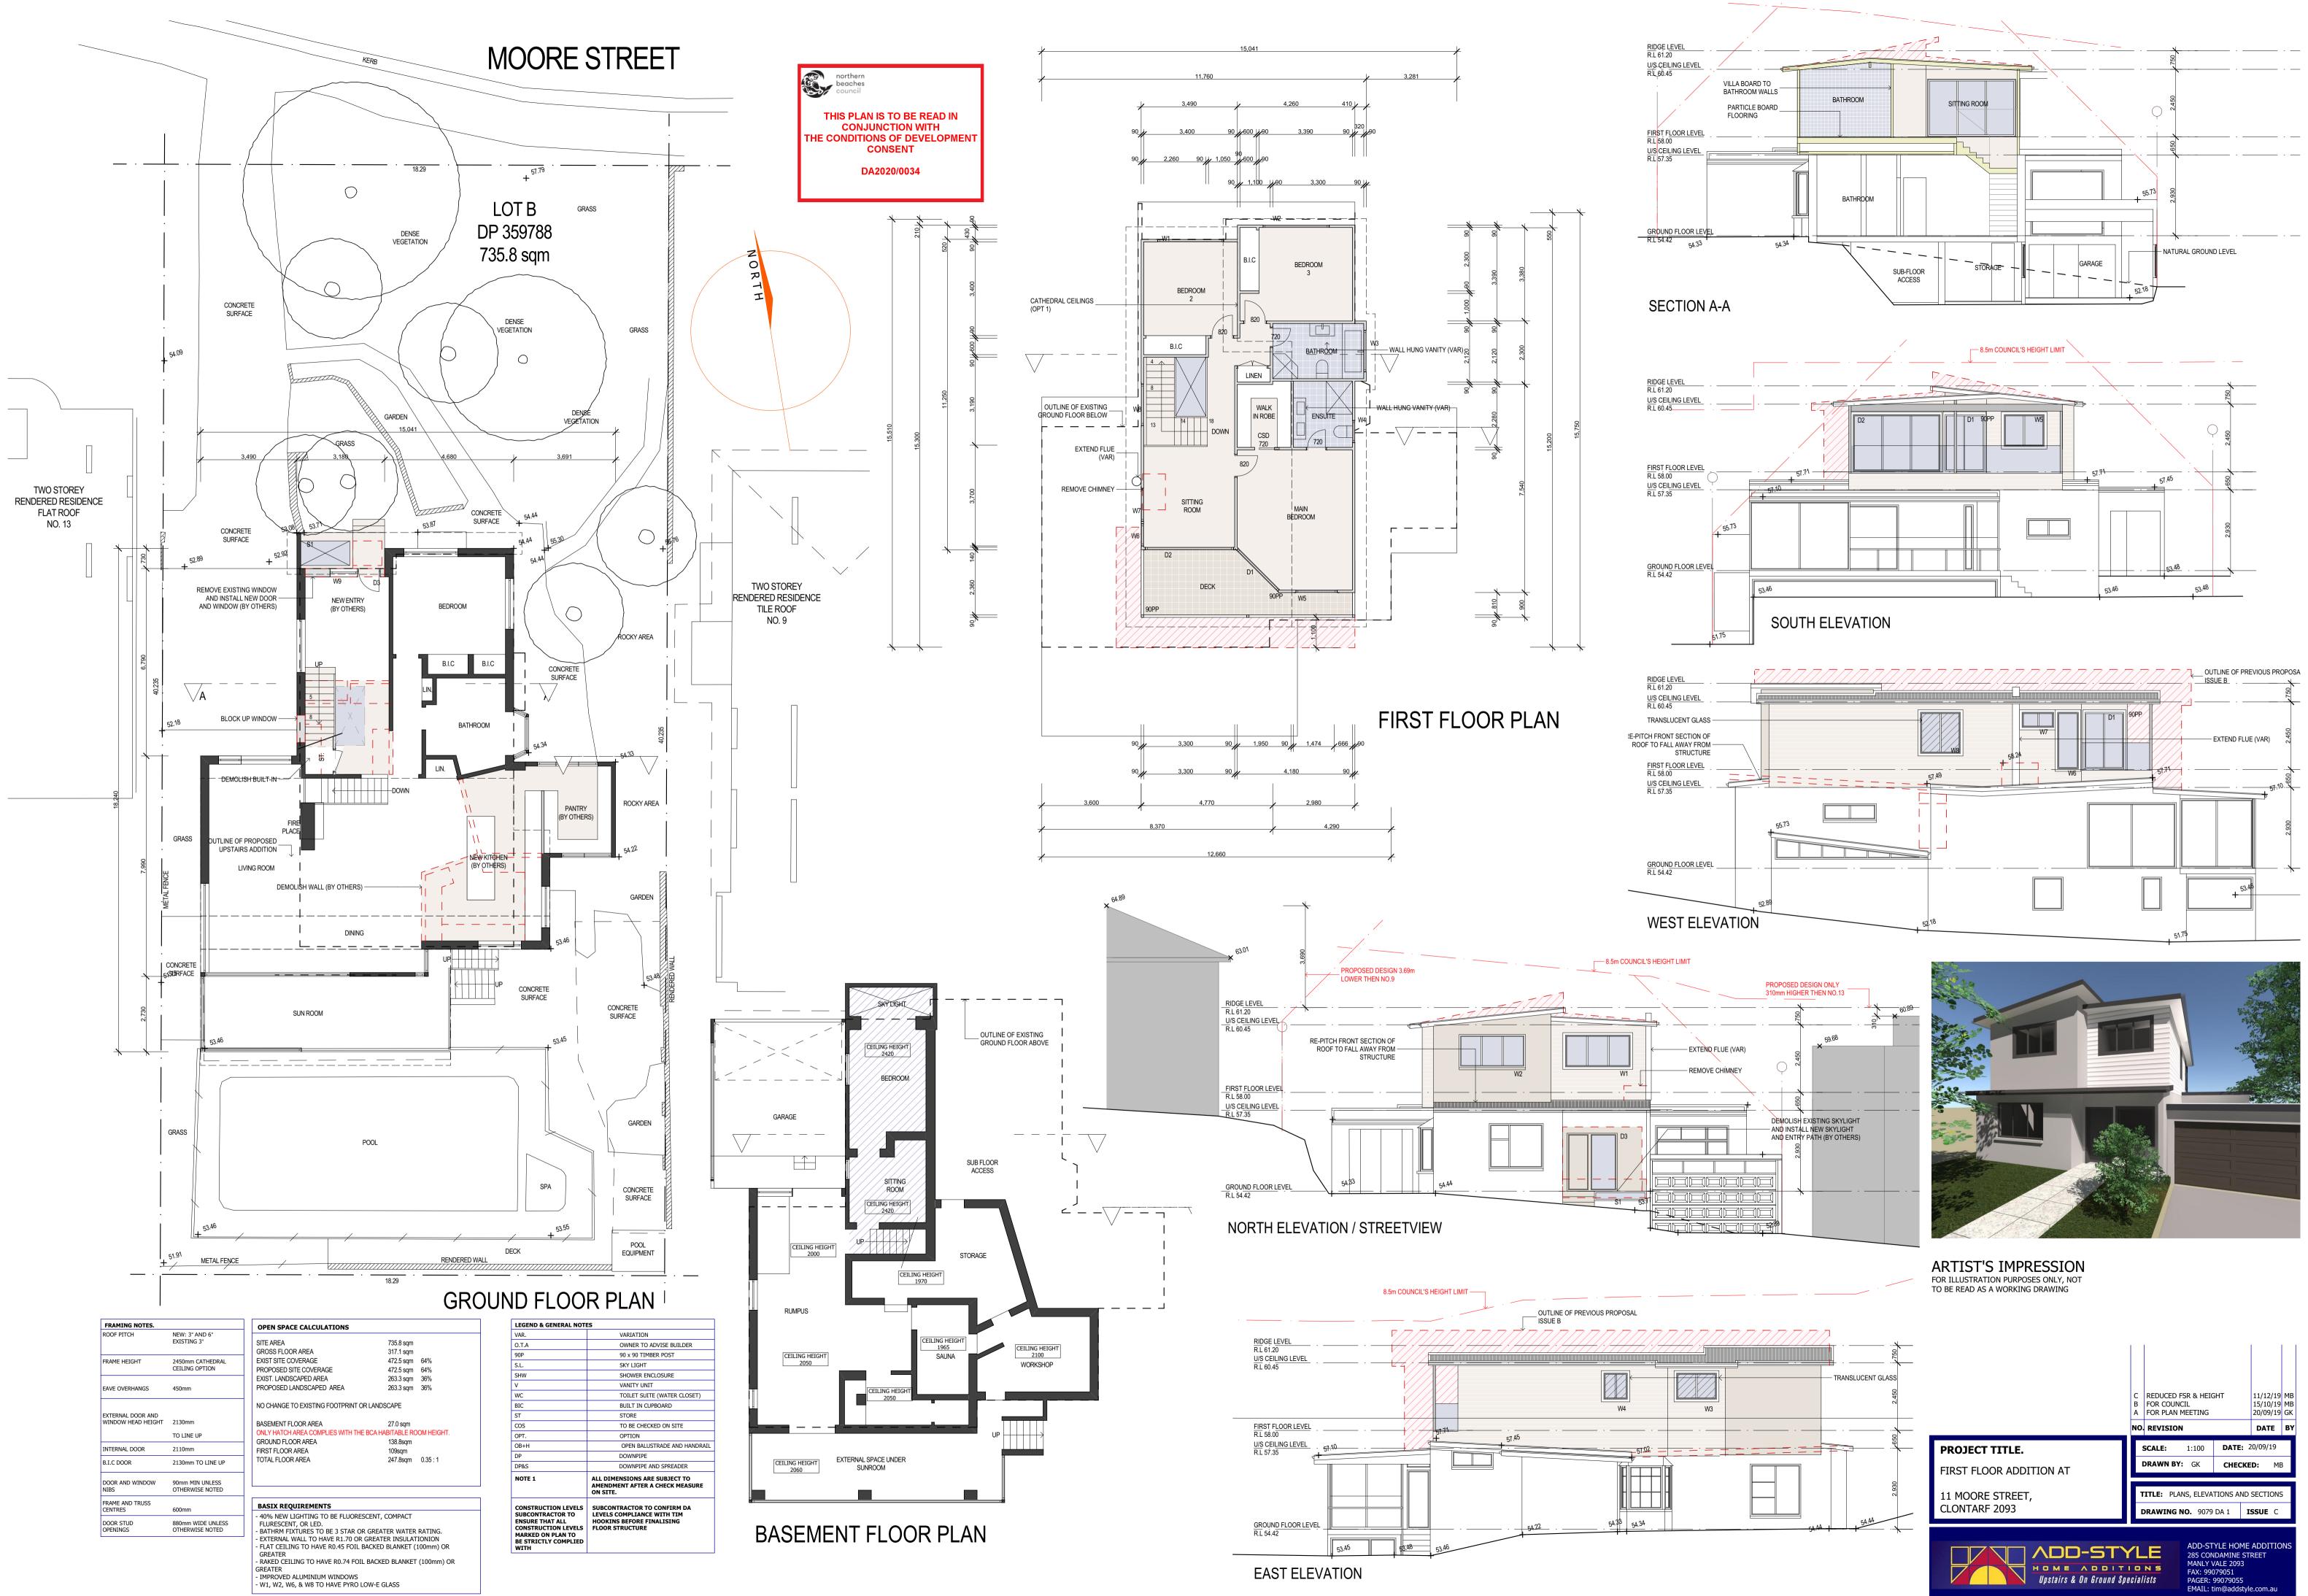

SECTION B-B

FIRST FLOOR ADDI

11 MOORE STREET, CLONTARF 2093

ADD-STYLE HOME ADDITIONS 285 CONDAMINE STREET MANLY VALE 2093 FAX: 99079051 PAGER: 99079055 EMAIL: tim@addstyle.com.au

|          | D<br>C<br>B<br>A                      | LONG SECTION<br>REDUCED FSR & HEIG<br>FOR COUNCIL<br>FOR PLAN MEETING | GHT    | 12/03/20<br>11/12/19<br>15/10/19<br>20/09/19 | MB<br>MB |
|----------|---------------------------------------|-----------------------------------------------------------------------|--------|----------------------------------------------|----------|
|          | NO                                    | REVISION                                                              |        | DATE                                         | BY       |
| ITION AT |                                       | SCALE: 1:100   DRAWN BY: GK                                           | DATE:  |                                              | 3        |
| -        | TITLE: PLANS, ELEVATIONS AND SECTIONS |                                                                       |        |                                              |          |
|          | I                                     | DRAWING NO. 9079                                                      | DA 1 I | <b>SSUE</b> D                                |          |
|          |                                       |                                                                       |        |                                              |          |