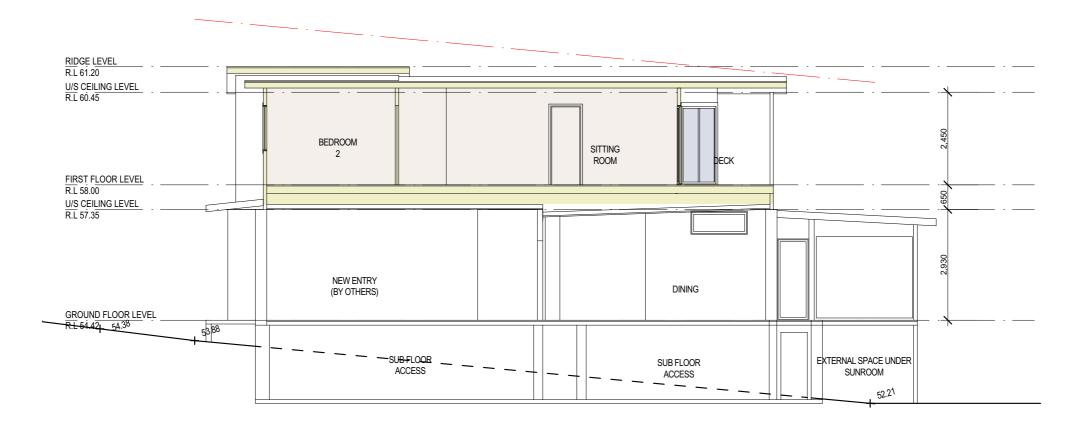

SECTION B-B

FIRST FLOOR ADDI

11 MOORE STREET, CLONTARF 2093

ADD-STYLE HOME ADDITIONS 285 CONDAMINE STREET MANLY VALE 2093 FAX: 99079051 PAGER: 99079055 EMAIL: tim@addstyle.com.au

|          | D<br>C<br>B<br>A                      | LONG SECTION<br>REDUCED FSR & HEIG<br>FOR COUNCIL<br>FOR PLAN MEETING | GHT    | 12/03/20<br>11/12/19<br>15/10/19<br>20/09/19 | MB<br>MB |
|----------|---------------------------------------|-----------------------------------------------------------------------|--------|----------------------------------------------|----------|
|          | NO                                    | REVISION                                                              |        | DATE                                         | BY       |
| ITION AT |                                       | SCALE: 1:100   DRAWN BY: GK                                           | DATE:  |                                              | 3        |
| -        | TITLE: PLANS, ELEVATIONS AND SECTIONS |                                                                       |        |                                              |          |
|          | I                                     | DRAWING NO. 9079                                                      | DA 1 I | <b>SSUE</b> D                                |          |
|          |                                       |                                                                       |        |                                              |          |