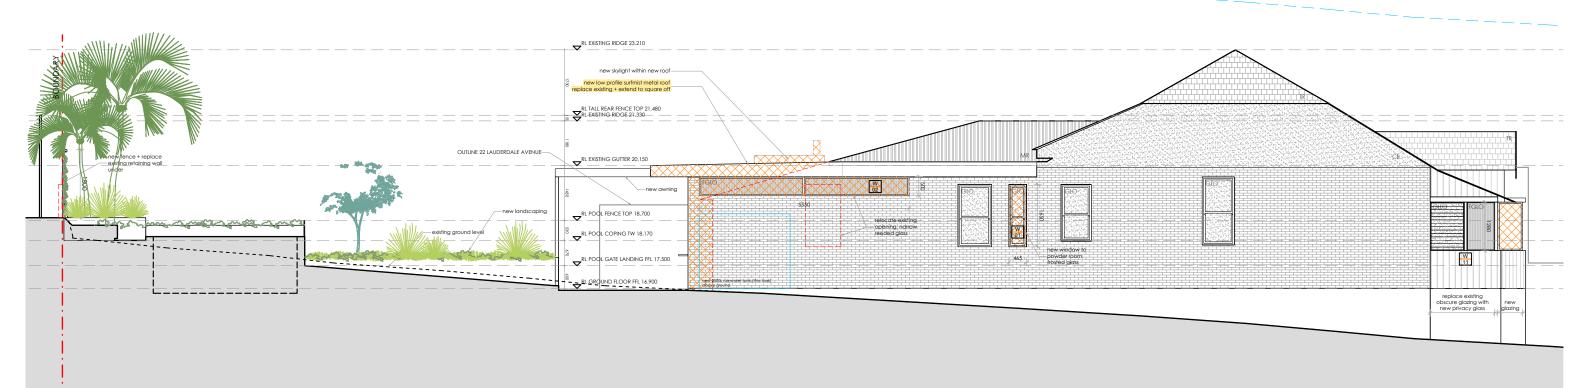

NOBLE ARCHITECTURE PTY LTD

www.noblearchitecture.com.au instagram @noblearch.au ACN 642 634 580 © COPYRIGHT

DO NOT SCALE OFF THIS DRAWING

ALL DIMENSIONS TO BE CHECKED ON SITE ANY DISCREPANCIES TO BE RESOLVED WITH NOBLE ARCHITECTURE PTY LTD BEFORE PROCEEDING

SUBJECT TO:
SITE SURVEY AND INVESTIGATION
DEVELOPMENT APPROVAL/ SECTION 90 APPROVAL & CONSTRUCTION CERTIFICATE
STRUCTURAL & SERVICES ENGINEERS DESIGN, DETAIL AND CERTIFICATION
SUBCONTRACTOR SETOUT
COMPLIANCE WITH NCC & AUSTRALIAN STANDARDS

| project                                                      |
|--------------------------------------------------------------|
| Proposed Alterations and Additions - Development Application |
| Lot 1 Deposited Plan 959013                                  |
| 24 Lauderdale Avenue Fairlight NSW 2094                      |

| project       | 2021-01                      |            |    |         |
|---------------|------------------------------|------------|----|---------|
| location      | 24 LAUDERDALE AVENUE FAIRLIG |            |    |         |
| client        | KATE & JONATHON TURNER       |            |    |         |
| drawing title | PROPOSED WEST ELEVATION      | DA 0007    |    |         |
| scale         | 1:100                        |            |    | DA-0207 |
| date          | SEPTEMBER 2021               | revision   | \  | DΛ      |
| drawn by      | KB                           | checked by | KB | ] DA    |