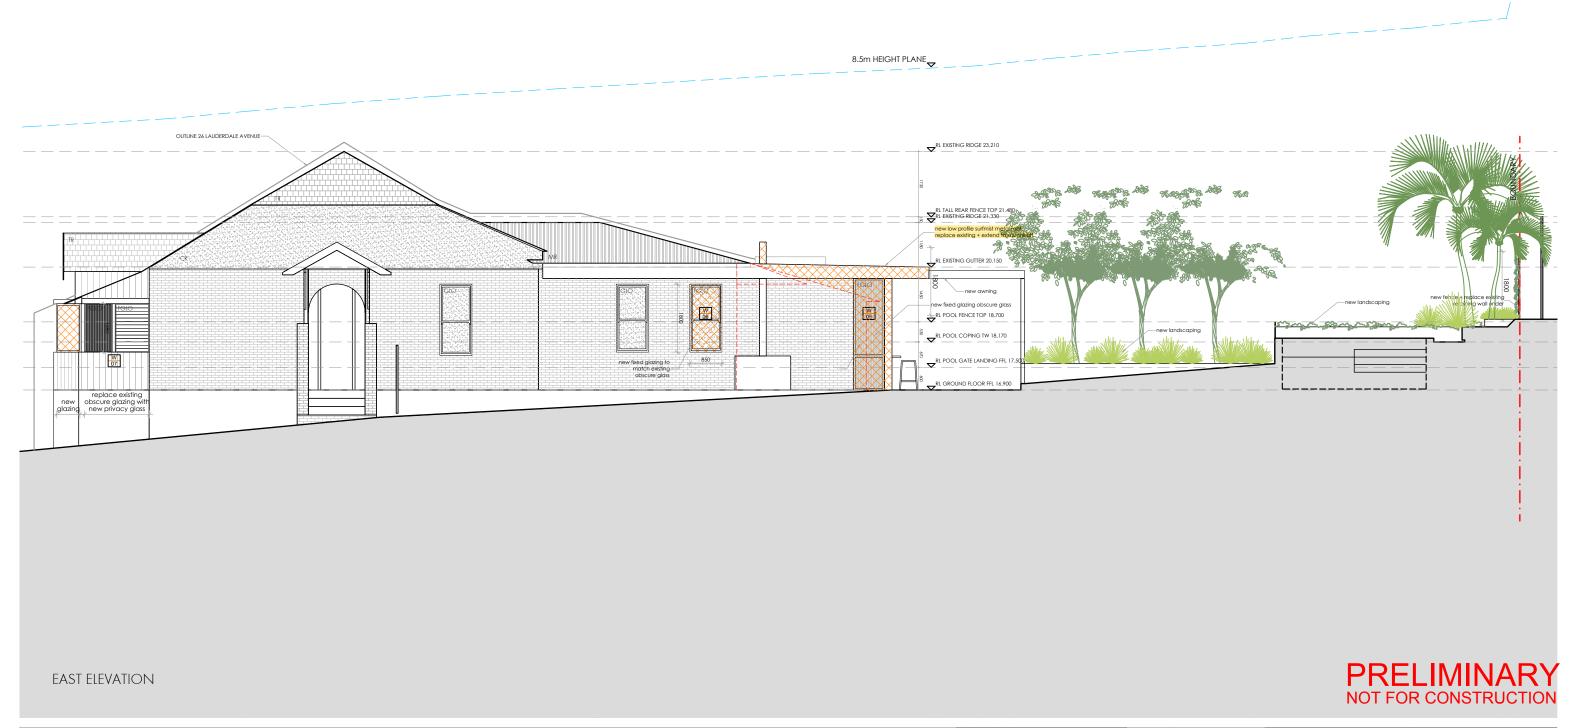

project 2021-01 location 24 IAUDERDALE AVENUE FAIRLIGHT NSW 2094 KATE & JONATHON TURNER PROPOSED EAST ELEVATION DA-0206 scale 1:100

date SEPTEMBER 2021

drawn by KB DA

DA2021/1742

WEST ELEVATION

PRELIMINARY NOT FOR CONSTRUCTION

NOBLE ARCHITECTURE PTY LTD

www.noblearchitecture.com.au instagram @noblearch.au ACN 642 634 580 © COPYRIGHT

DO NOT SCALE OFF THIS DRAWING

ALL DIMENSIONS TO BE CHECKED ON SITE ANY DISCREPANCIES TO BE RESOLVED WITH NOBLE ARCHITECTURE PTY LTD BEFORE PROCEEDING