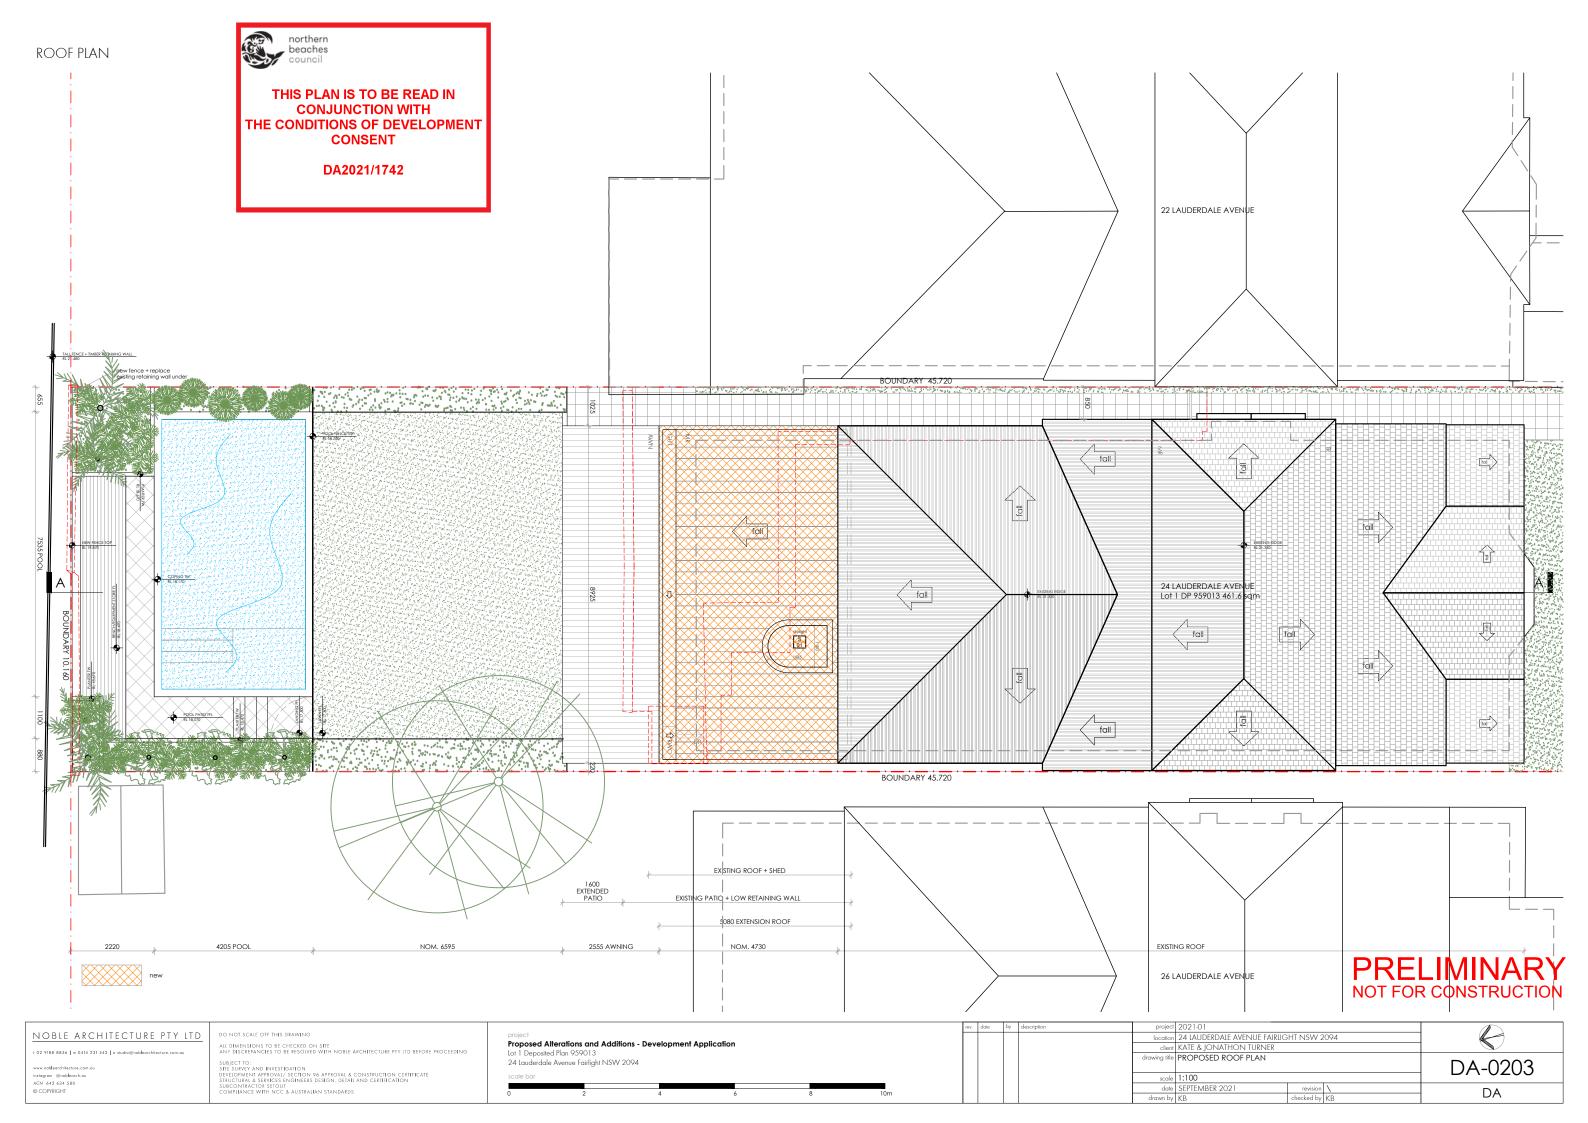

| project Proposed Alterations and Additions - Development Application   |   |   |   |   |      |  |               | 24 LAUDERDALE AV<br>KATE & JONATHON |
|------------------------------------------------------------------------|---|---|---|---|------|--|---------------|-------------------------------------|
| Lot 1 Deposited Plan 959013<br>24 Lauderdale Avenue Fairlight NSW 2094 |   |   |   |   |      |  | drawing title | PROPOSED NORT                       |
| scale bar                                                              |   |   |   |   |      |  | scale         | 1:100                               |
|                                                                        | 2 |   | , | 0 | 1000 |  | date          | SEPTEMBER 2021                      |
| U                                                                      | 2 | 4 | 8 | 8 | 10m  |  | drawn by      | KB                                  |

DA-0205

DA

DA2021/1742

NOBLE ARCHITECTURE PTY LTD

www.noblearchitecture.com.ar instagram @noblearch.au ACN 642 634 580 © COPYRIGHT

DO NOT SCALE OFF THIS DRAWING

ALL DIMENSIONS TO BE CHECKED ON SITE ANY DISCREPANCIES TO BE RESOLVED WITH NOBLE ARCHITECTURE PTY LTD BEFORE PROCEEDING