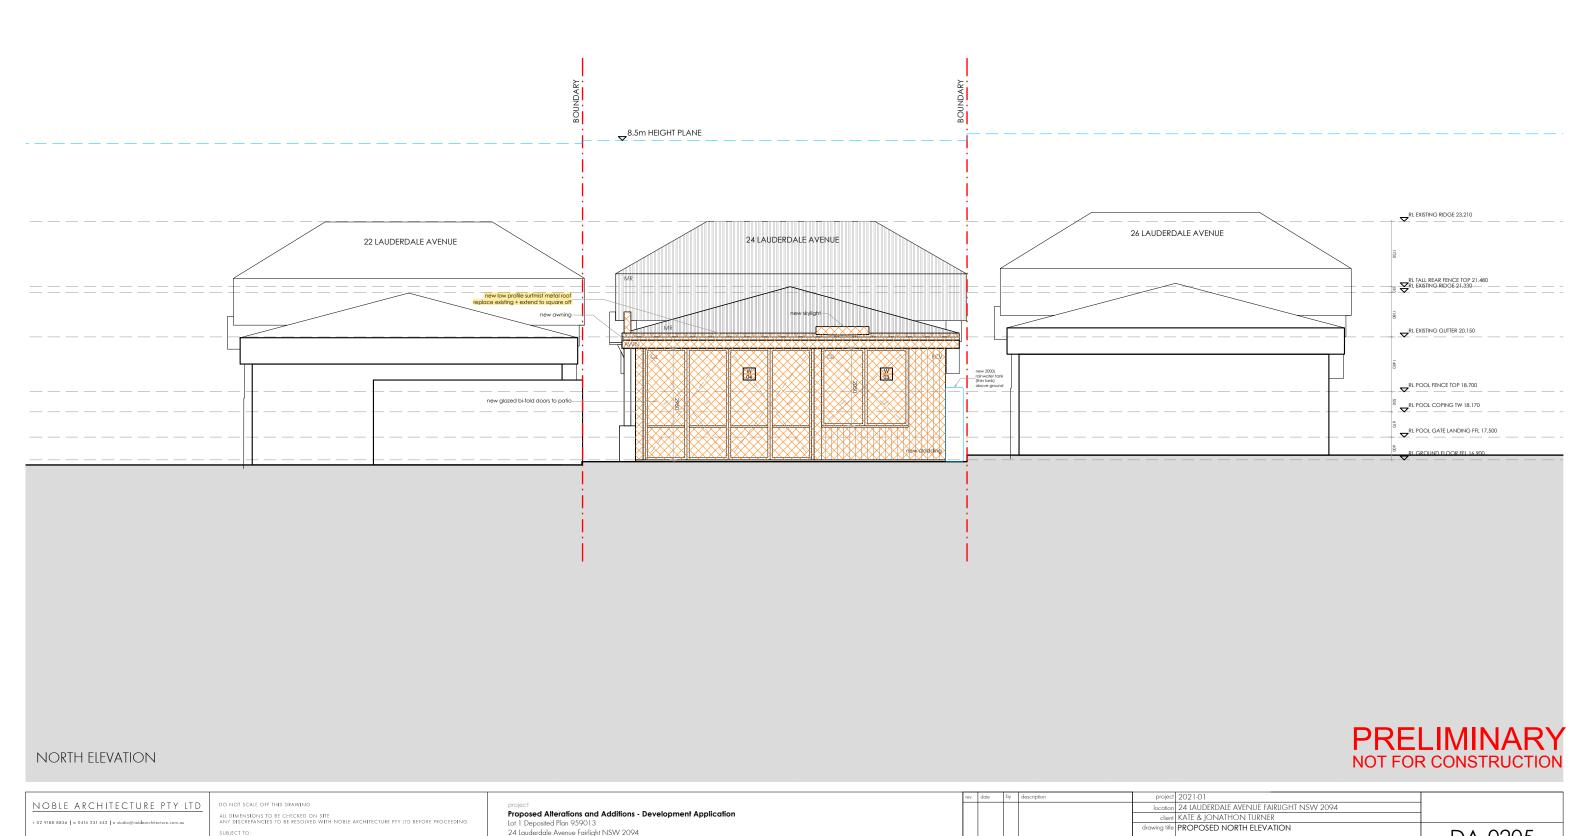

| project Proposed Alterations and Additions - Development Application   |   |   |   |   |      |  |               | 24 LAUDERDALE AV<br>KATE & JONATHON |
|------------------------------------------------------------------------|---|---|---|---|------|--|---------------|-------------------------------------|
| Lot 1 Deposited Plan 959013<br>24 Lauderdale Avenue Fairlight NSW 2094 |   |   |   |   |      |  | drawing title | PROPOSED NORT                       |
| scale bar                                                              |   |   |   |   |      |  | scale         | 1:100                               |
|                                                                        | 2 |   | , | 0 | 1000 |  | date          | SEPTEMBER 2021                      |
| U                                                                      | 2 | 4 | 8 | 8 | 10m  |  | drawn by      | KB                                  |

DA-0205

DA

DA2021/1742

NOBLE ARCHITECTURE PTY LTD

www.noblearchitecture.com.ar instagram @noblearch.au ACN 642 634 580 © COPYRIGHT

DO NOT SCALE OFF THIS DRAWING

ALL DIMENSIONS TO BE CHECKED ON SITE ANY DISCREPANCIES TO BE RESOLVED WITH NOBLE ARCHITECTURE PTY LTD BEFORE PROCEEDING