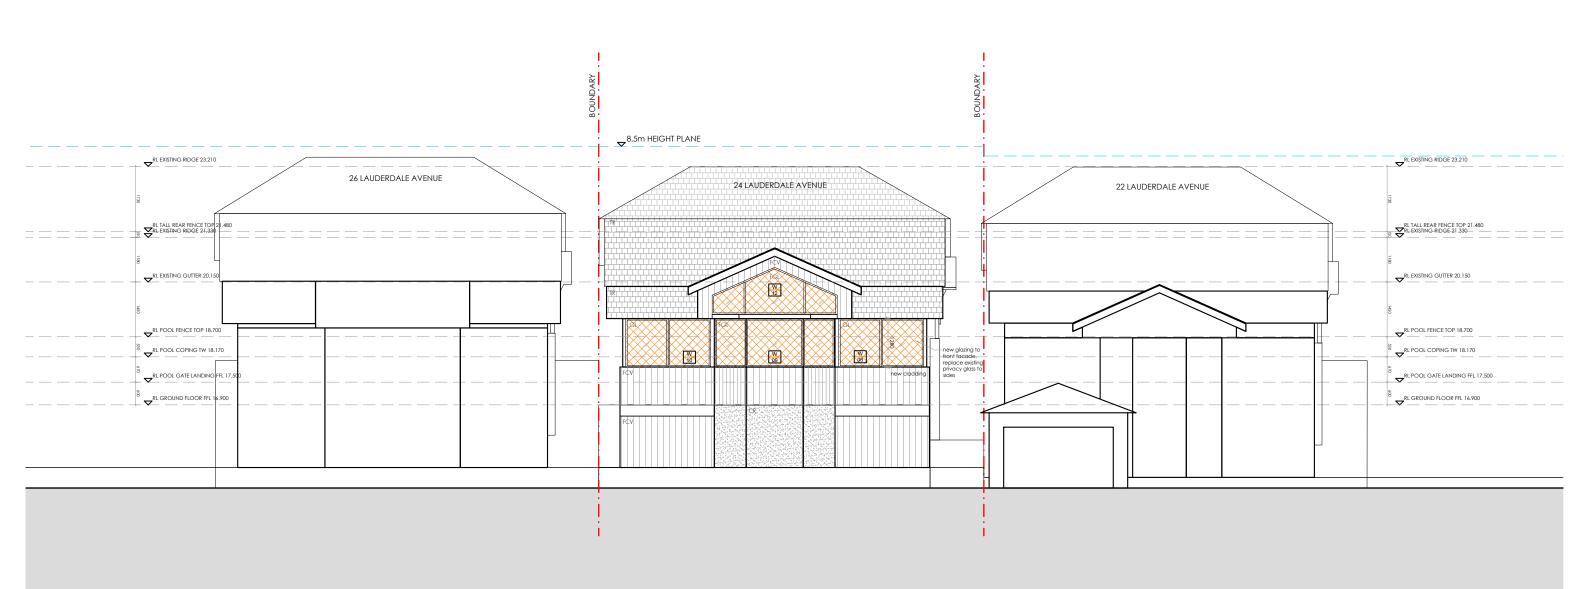

DA2021/1742



SOUTH ELEVATION

**PRELIMINARY** NOT FOR CONSTRUCTION

NOBLE ARCHITECTURE PTY LTD

www.noblearchitecture.com.au instagram @noblearch.au ACN 642 634 580 © COPYRIGHT

DO NOT SCALE OFF THIS DRAWING

SUBJECT TO:
SITE SURVEY AND INVESTIGATION
DEVELOPMENT APPROVAL/ SECTION 96 APPROVAL & CONSTRUCTION CERTIFICATE
STRUCTURAL & SERVICES ENGINEERS DESIGN, DETAIL AND CERTIFICATION
SUBCONTRACTOR SETOUT
COMPILANCE WITH NCC & AUSTRALIAN STANDARDS

Proposed Alterations and Additions - Development Application
Lot 1 Deposited Plan 959013
24 Lauderdale Avenue Fairlight NSW 2094

location 24 IAUDERDALE AVENUE FAIRLIGHT NSW 2094

client KATE & JONATHON TURNER

drawing title PROPOSED SOUTH ELEVATION DA-0204 date SEPTEMBER 2021 drawn by KB DA



DA2021/1742



NOBLE ARCHITECTURE PTY LTD

www.noblearchitecture.