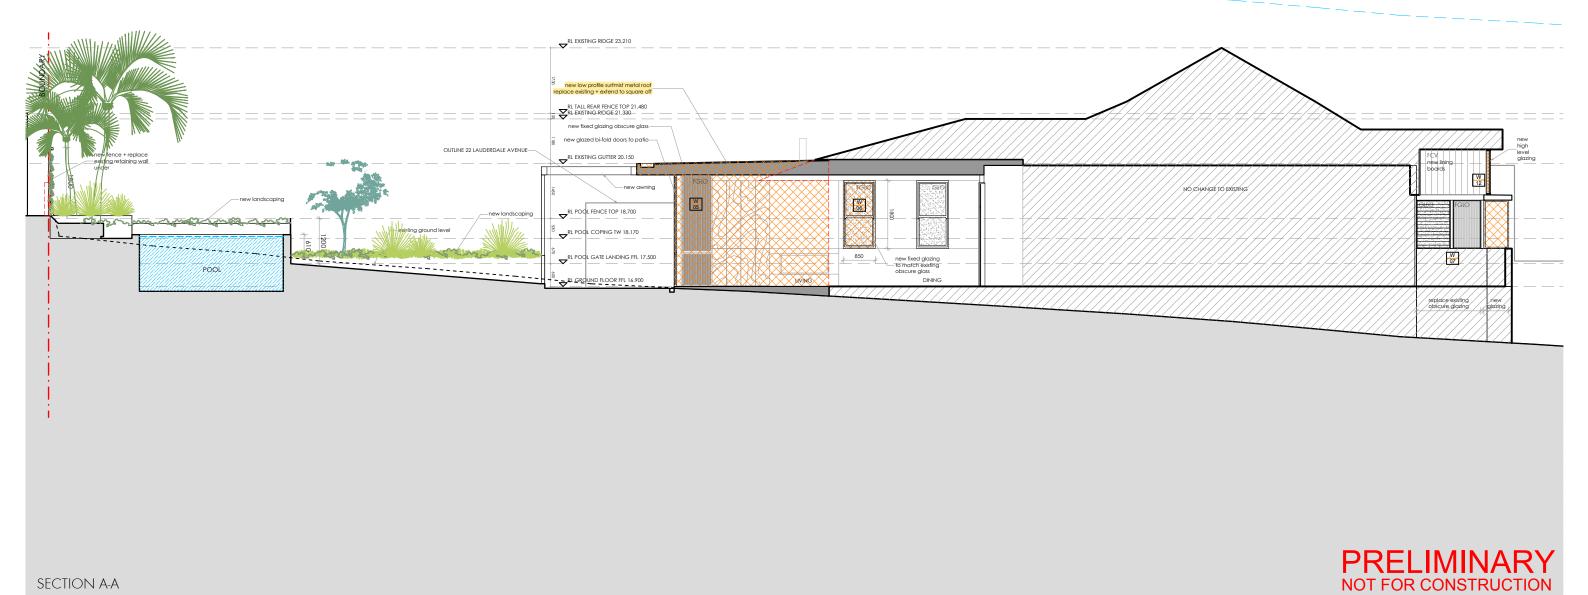

| project       | 2021-01                      |          |     |            |  |
|---------------|------------------------------|----------|-----|------------|--|
| location      | 24 LAUDERDALE AVENUE FAIRLIG |          |     |            |  |
| client        | kate & jonathon turner       |          |     |            |  |
| drawing title | PROPOSED SECTION A-A         |          |     | DA-0208    |  |
| scale         | 1:100                        |          |     | _ D/( 0200 |  |
| date          | SEPTEMBER 2021               | revision | \   | DΛ         |  |
| 1 1           | ICD                          | 1 1 11   | ICD | — DA       |  |