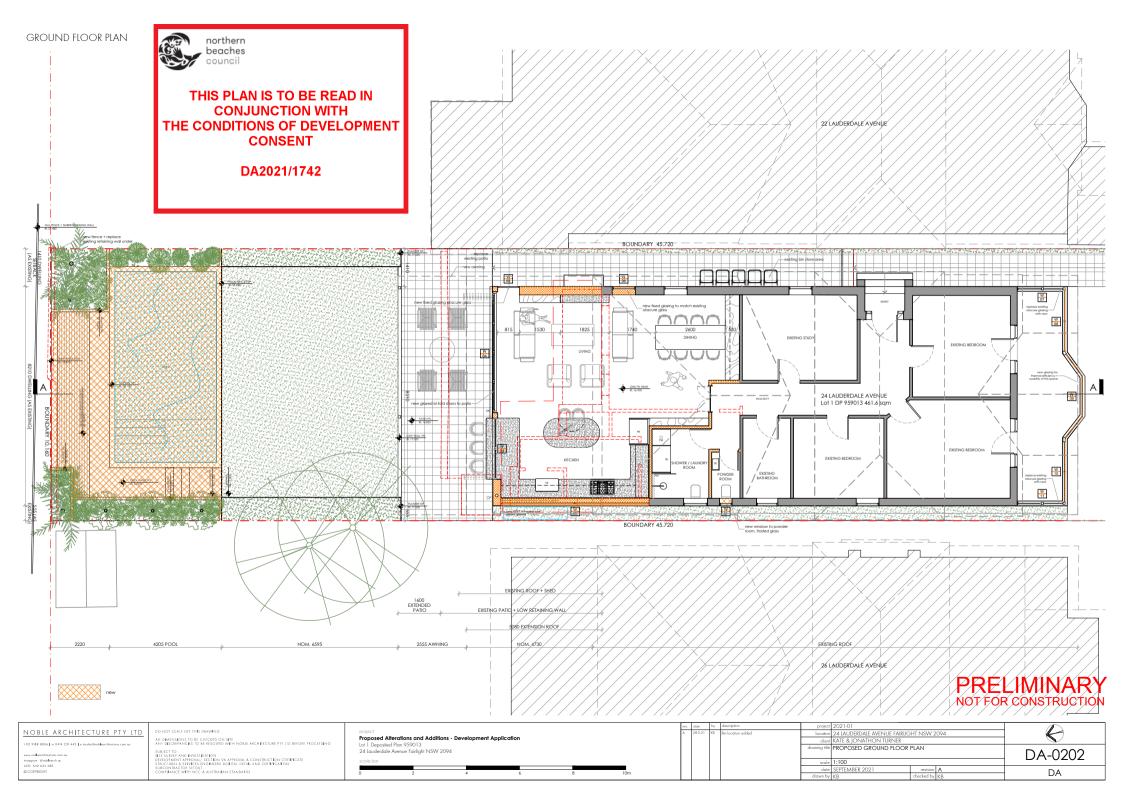

DA2021/1742

SOUTH ELEVATION

**PRELIMINARY** NOT FOR CONSTRUCTION

NOBLE ARCHITECTURE PTY LTD

www.noblearchitecture.com.au instagram @noblearch.au ACN 642 634 580 © COPYRIGHT

DO NOT SCALE OFF THIS DRAWING

SUBJECT TO:
SITE SURVEY AND INVESTIGATION
DEVELOPMENT APPROVAL/ SECTION 96 APPROVAL & CONSTRUCTION CERTIFICATE
STRUCTURAL & SERVICES ENGINEERS DESIGN, DETAIL AND CERTIFICATION
SUBCONTRACTOR SETOUT
COMPILANCE WITH NCC & AUSTRALIAN STANDARDS

Proposed Alterations and Additions - Development Application
Lot 1 Deposited Plan 959013
24 Lauderdale Avenue Fairlight NSW 2094

location 24 IAUDERDALE AVENUE FAIRLIGHT NSW 2094

client KATE & JONATHON TURNER

drawing title PROPOSED SOUTH ELEVATION DA-0204 date SEPTEMBER 2021 drawn by KB DA

DA2021/1742

NOBLE ARCHITECTURE PTY LTD

www.noblearchitecture.com.au instagram @noblearch.au ACN 642 634 580 © COPYRIGHT

DO NOT SCALE OFF THIS DRAWING