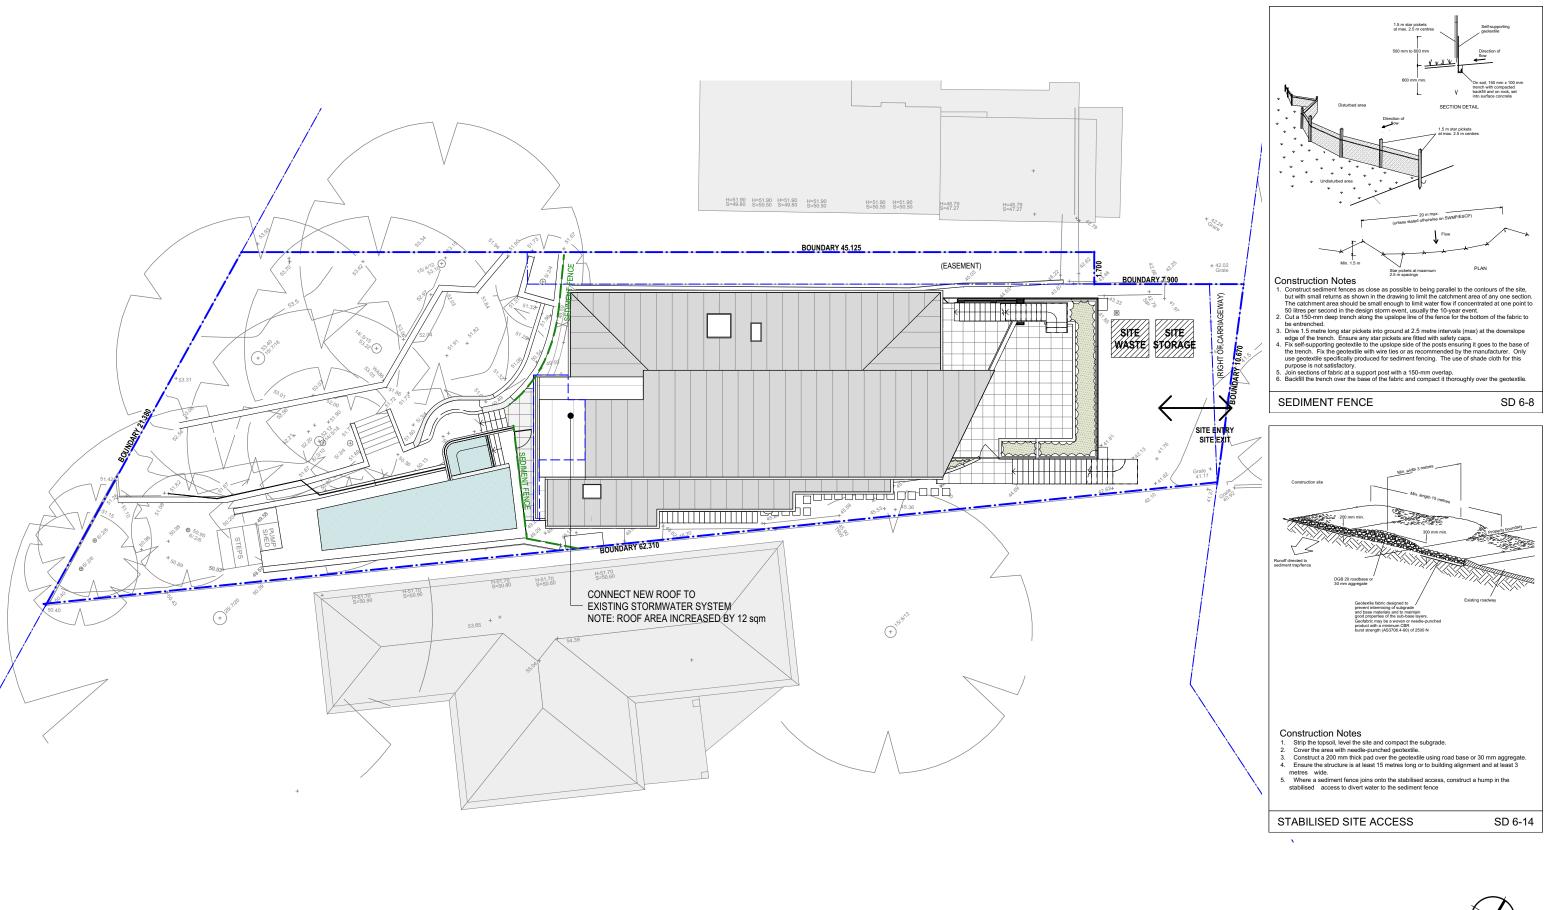

ALTERATIONS AND ADDITIONS **11 GRANDVIEW DRIVE NEWPORT**  SEDIMENT AND EROSION CONTROL PLAN 1:200 @ A3

2015 SK19 A NOVEMBER 2020

1:200

5/3/21 DATE LEVEL 2 / 271 ALFRED STREET NORTH NORTH SYDNEY NSW 2060 EMAIL architects@mhdp.com.au TELEPHONE (02) 9955 5608 NSW NOMINATED ARCHITECT