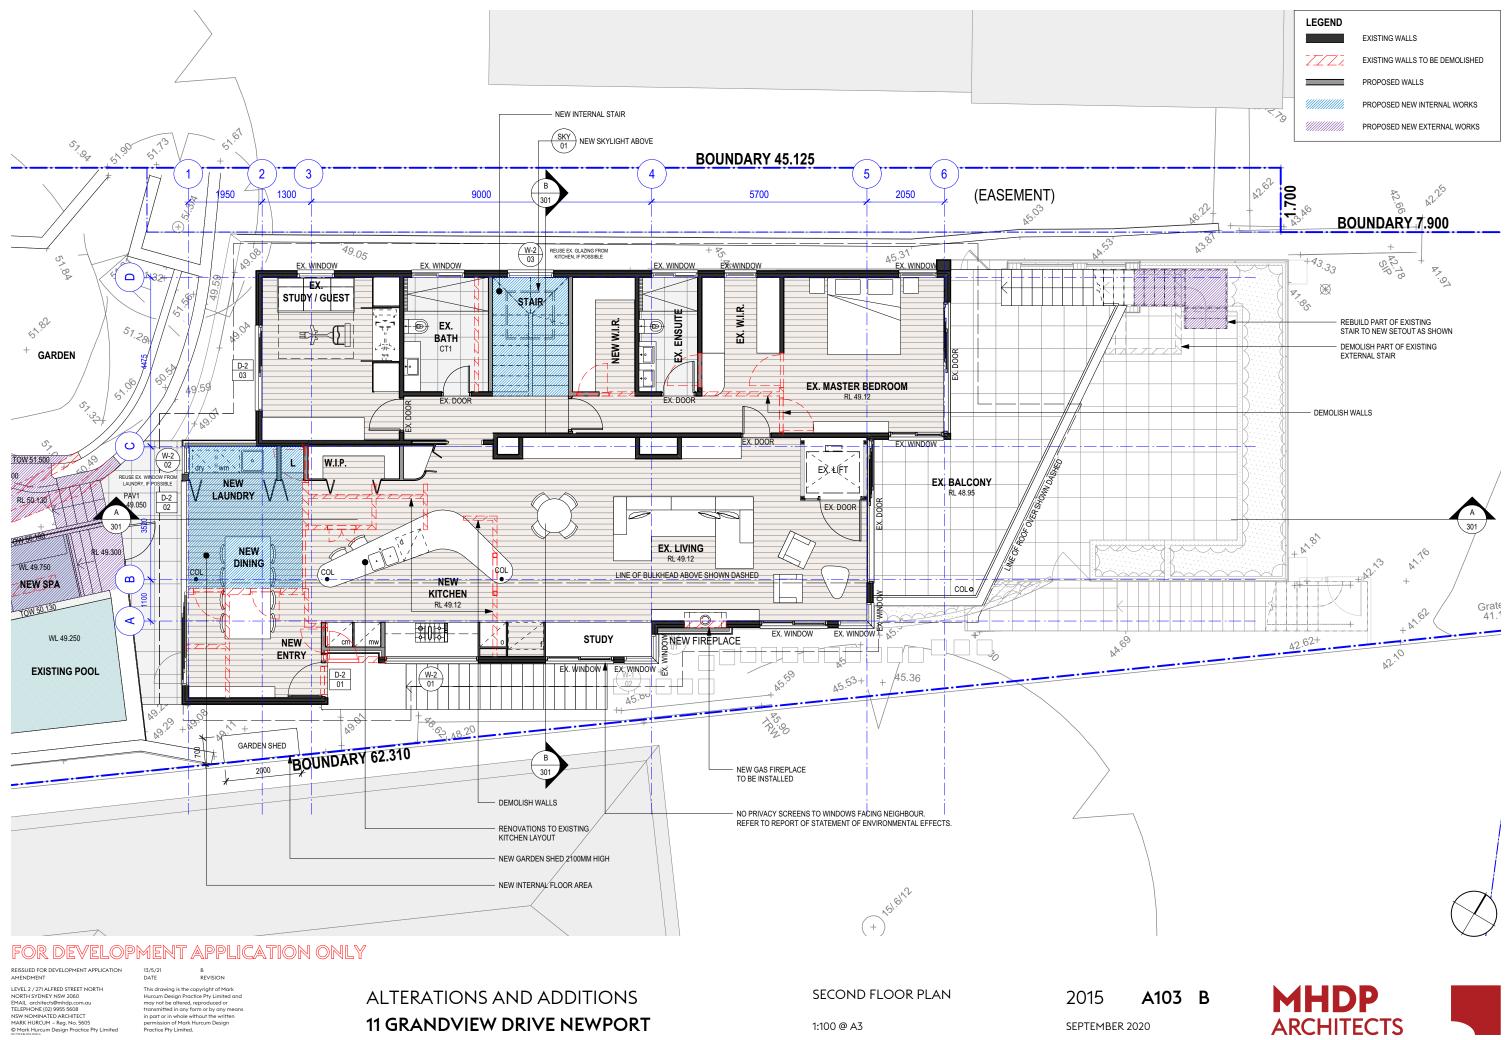

ALTERATIONS AND ADDITIONS **11 GRANDVIEW DRIVE NEWPORT**  NORTH AND SOUTH ELEVATION

1:100 @ A3

2015 A201 B NOVEMBER 2020

|          |                                 | _ |
|----------|---------------------------------|---|
| LEGEND   |                                 |   |
|          | EXISTING WALLS                  |   |
| <br>TZZZ | EXISTING WALLS TO BE DEMOLISHED |   |
|          | PROPOSED WALLS                  |   |
|          | PROPOSED NEW INTERNAL WORKS     |   |
|          | PROPOSED NEW EXTERNAL WORKS     |   |