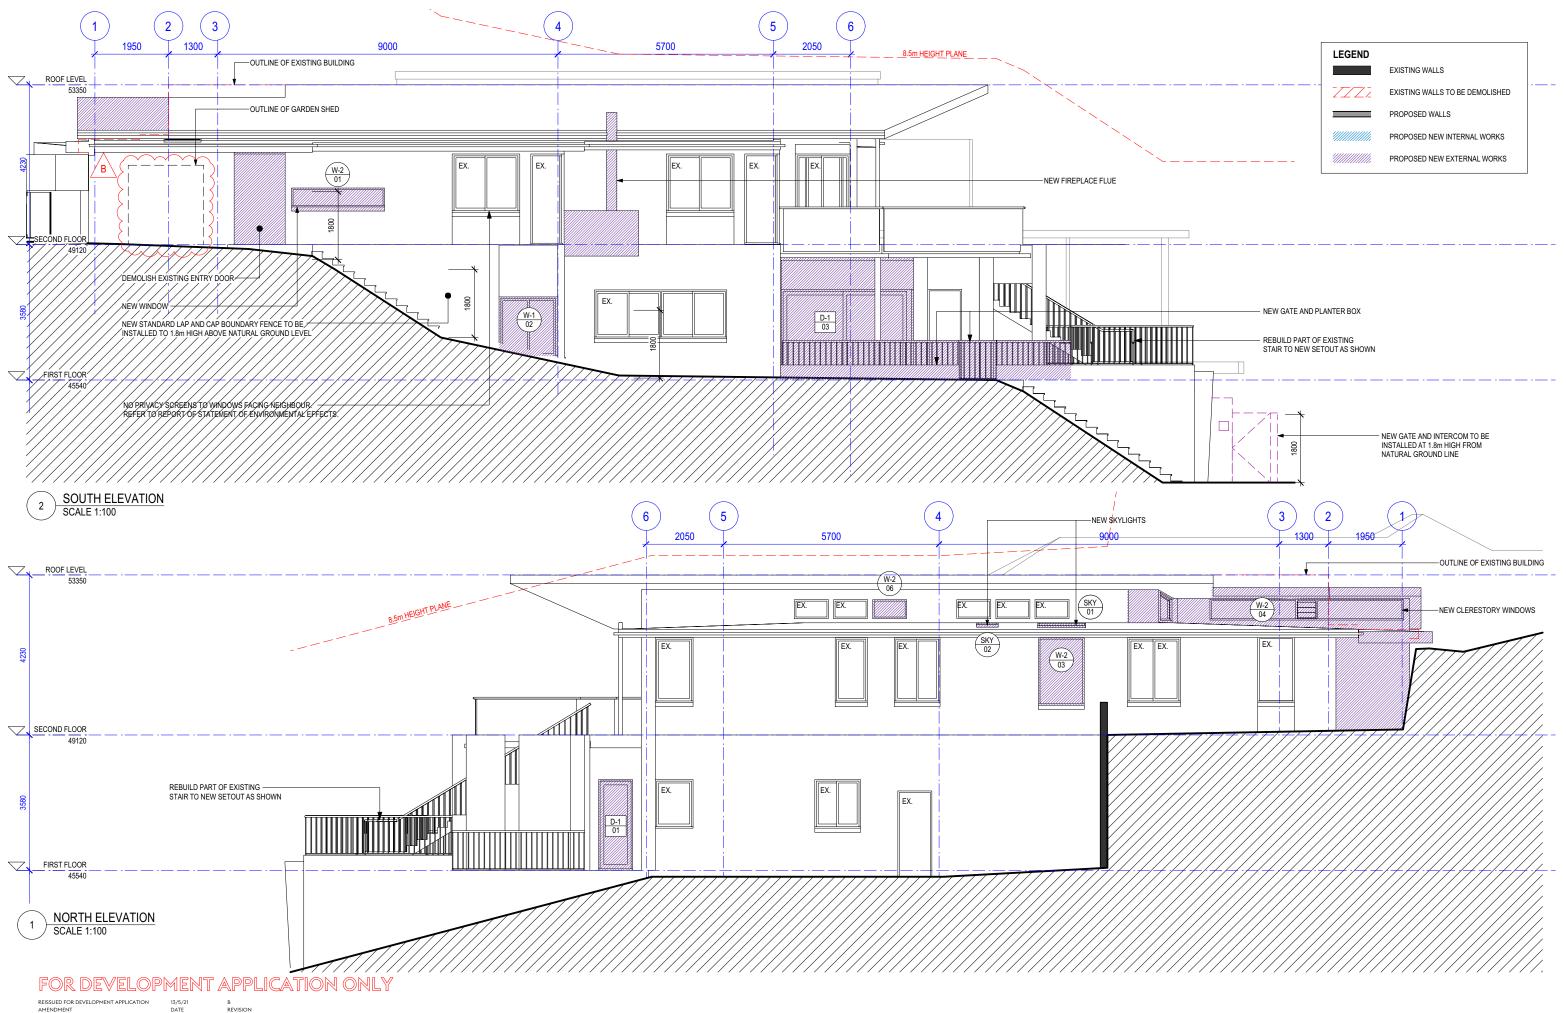

ALTERATIONS AND ADDITIONS **11 GRANDVIEW DRIVE NEWPORT**  NORTH AND SOUTH ELEVATION

1:100 @ A3

2015 A201 B NOVEMBER 2020

|          |                                 | _ |
|----------|---------------------------------|---|
| LEGEND   |                                 |   |
|          | EXISTING WALLS                  |   |
| <br>TZZZ | EXISTING WALLS TO BE DEMOLISHED |   |
|          | PROPOSED WALLS                  |   |
|          | PROPOSED NEW INTERNAL WORKS     |   |
|          | PROPOSED NEW EXTERNAL WORKS     |   |