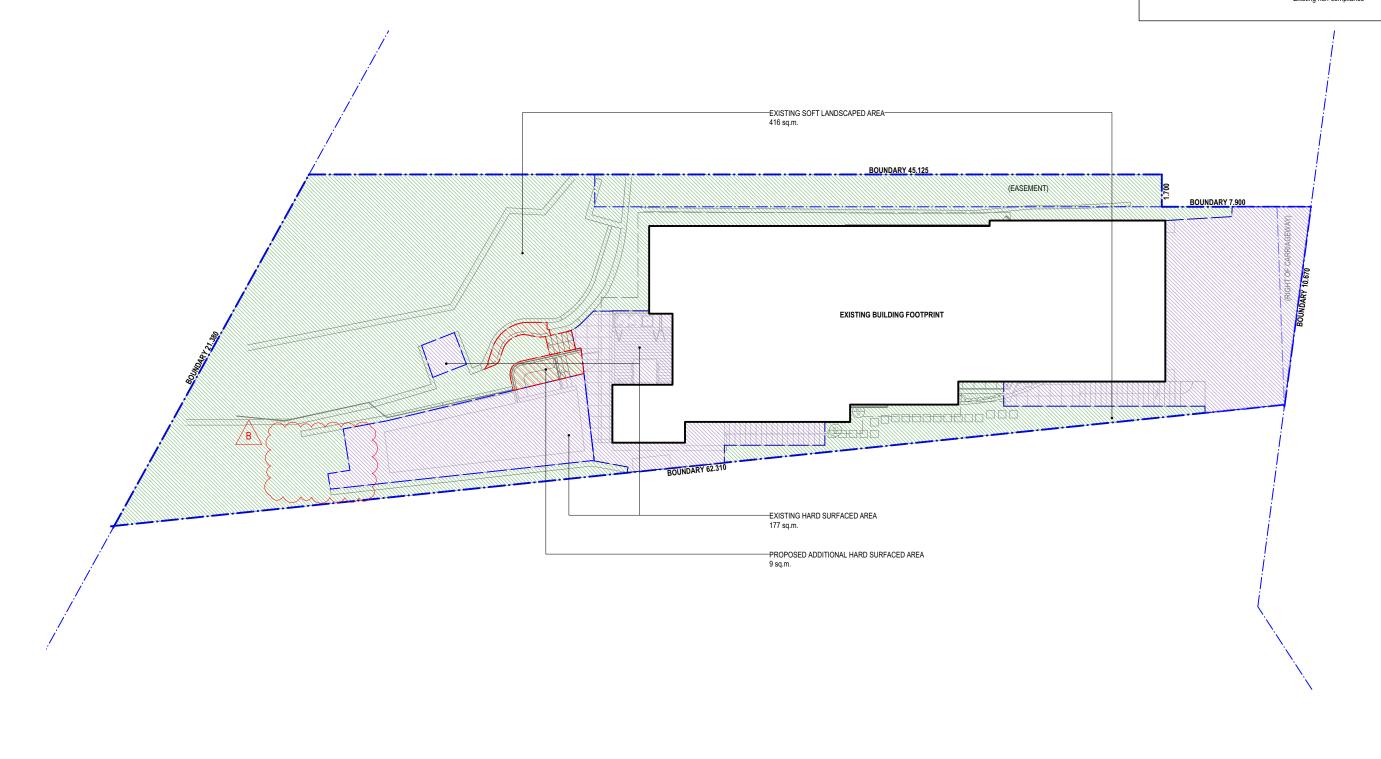

### LANDSCAPE AREA CALCULATION

TOTAL SITE AREA

HARD SURFACED AREA SOFT LANDSCAPED AREA

ALTERATIONS AND ADDITIONS **11 GRANDVIEW DRIVE NEWPORT**  LANDSCAPE AREA CALCULATION

SK20 B 2015

1:200

### 859.50 sq.m.

EXISTING

177 sq.m.

416 sq.m. 48.4% of site area Existing non-compliance

420 sq.m. 48.9% of site area Additional 0.5% to existing non-compliance

PROPOSED 183 sq.m.