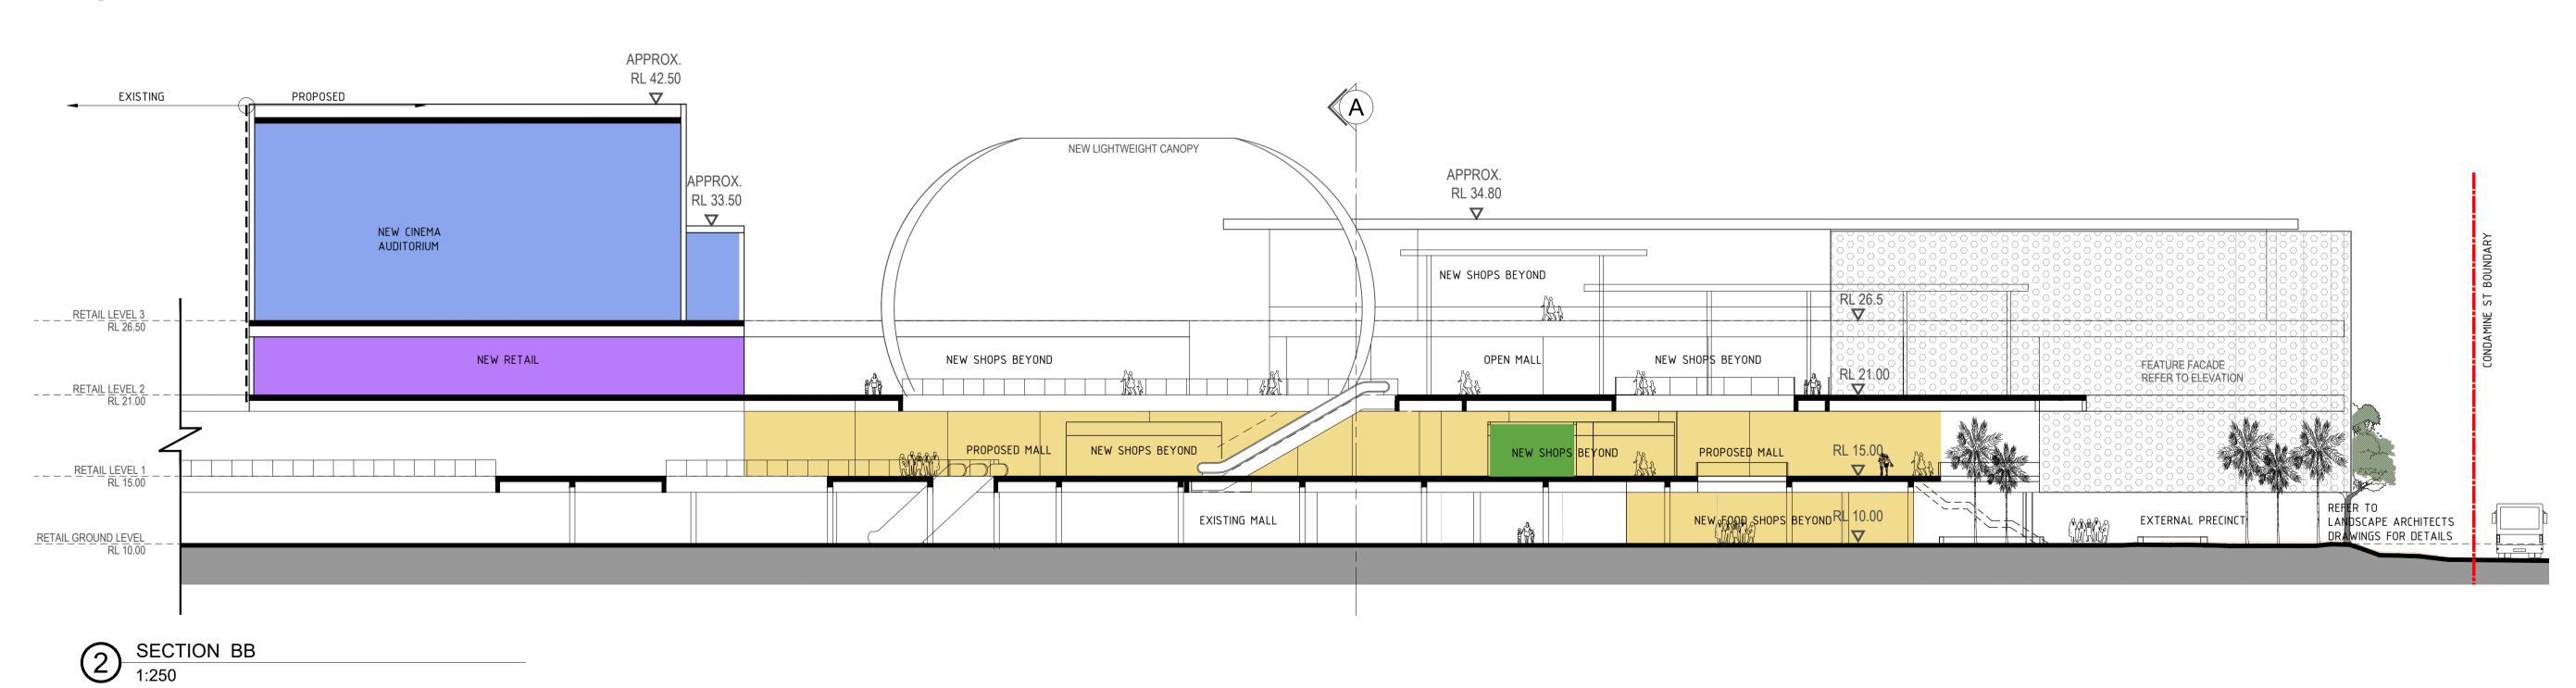

SECTION AA

SECTION AA - PART 1 1:250

PROPOSED CINEMA IN BACKGROUND RL 34.50 NEW LIGHTWEIGHT CANOPY RL 26.50 NEW RETAIL RETAIL LEVEL 3 RL 26.50 \_\_\_\_\_\_ NEW RETAIL RETAIL LEVEL 2 RL 21.00 EXISTING CARPARK NEW FOOD IN BACKGROUND NEW FOOD IN BACKGROUND EXISTING CARPARK EXISTING RETAIL RETAIL LEVEL 1 RL 15.00 PROPOSED FRESH ROOD MARKET EXISTING FOOD RETAIL RL 10.00 RETAIL GROUND LEVEI NEW DEPARTMENT DISCOUNT STORE NEW RETAIL NEW RETAIL RL 10.00

SECTION AA +

SECTION BB

**WARRINGAH MALL** STAGE 02

SCHEME 14F

DEVELOPMENT **APPLICATION** 

PERFORATED METAL MESH WHITE

PROPOSED EAST ELEVATION

• This document describes a Design Intent only