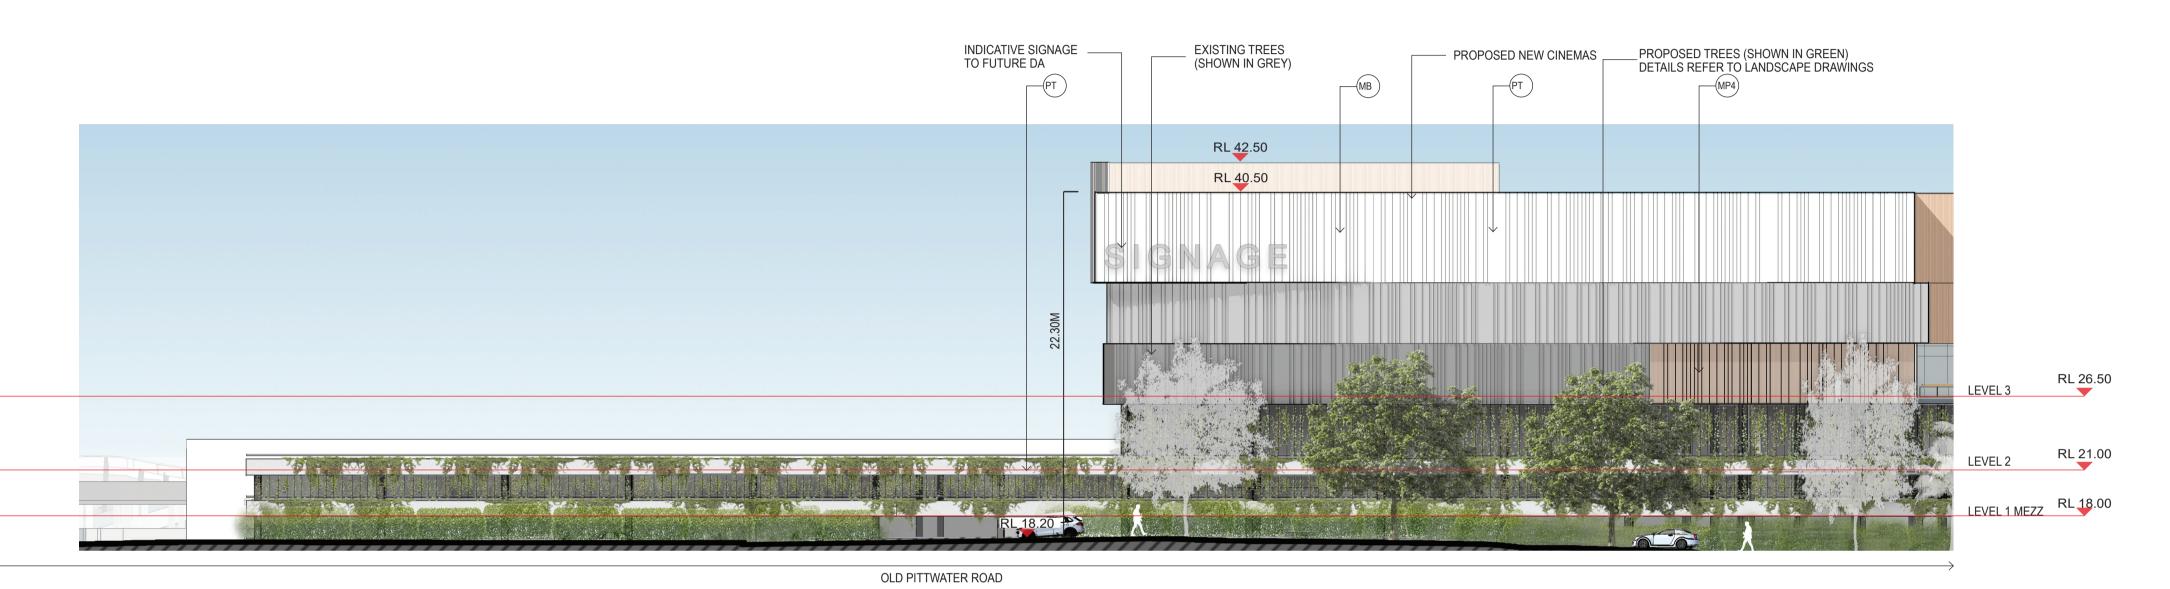

### **WARRINGAH MALL** STAGE 02

SCHEME 14F DEVELOPMENT **APPLICATION** 

KEY DRAWING PROPOSED SOUTH ELEVATION

PROPOSED SOUTH ELEVATION - PART 1

1:250

PROPOSED SOUTH ELEVATION - PART 2

1:250

### WARRINGAH MALL STAGE 02

DEVELOPMENT APPLICATION

Project Number Drawing No.

11754
Scale @ Sheet Size
100% @ A1

PART 1 PART 2

(1) KEY DRAWING PROPOSED NORTH ELEVATION

PROPOSED NORTH ELEVATION - PART 1

1:250