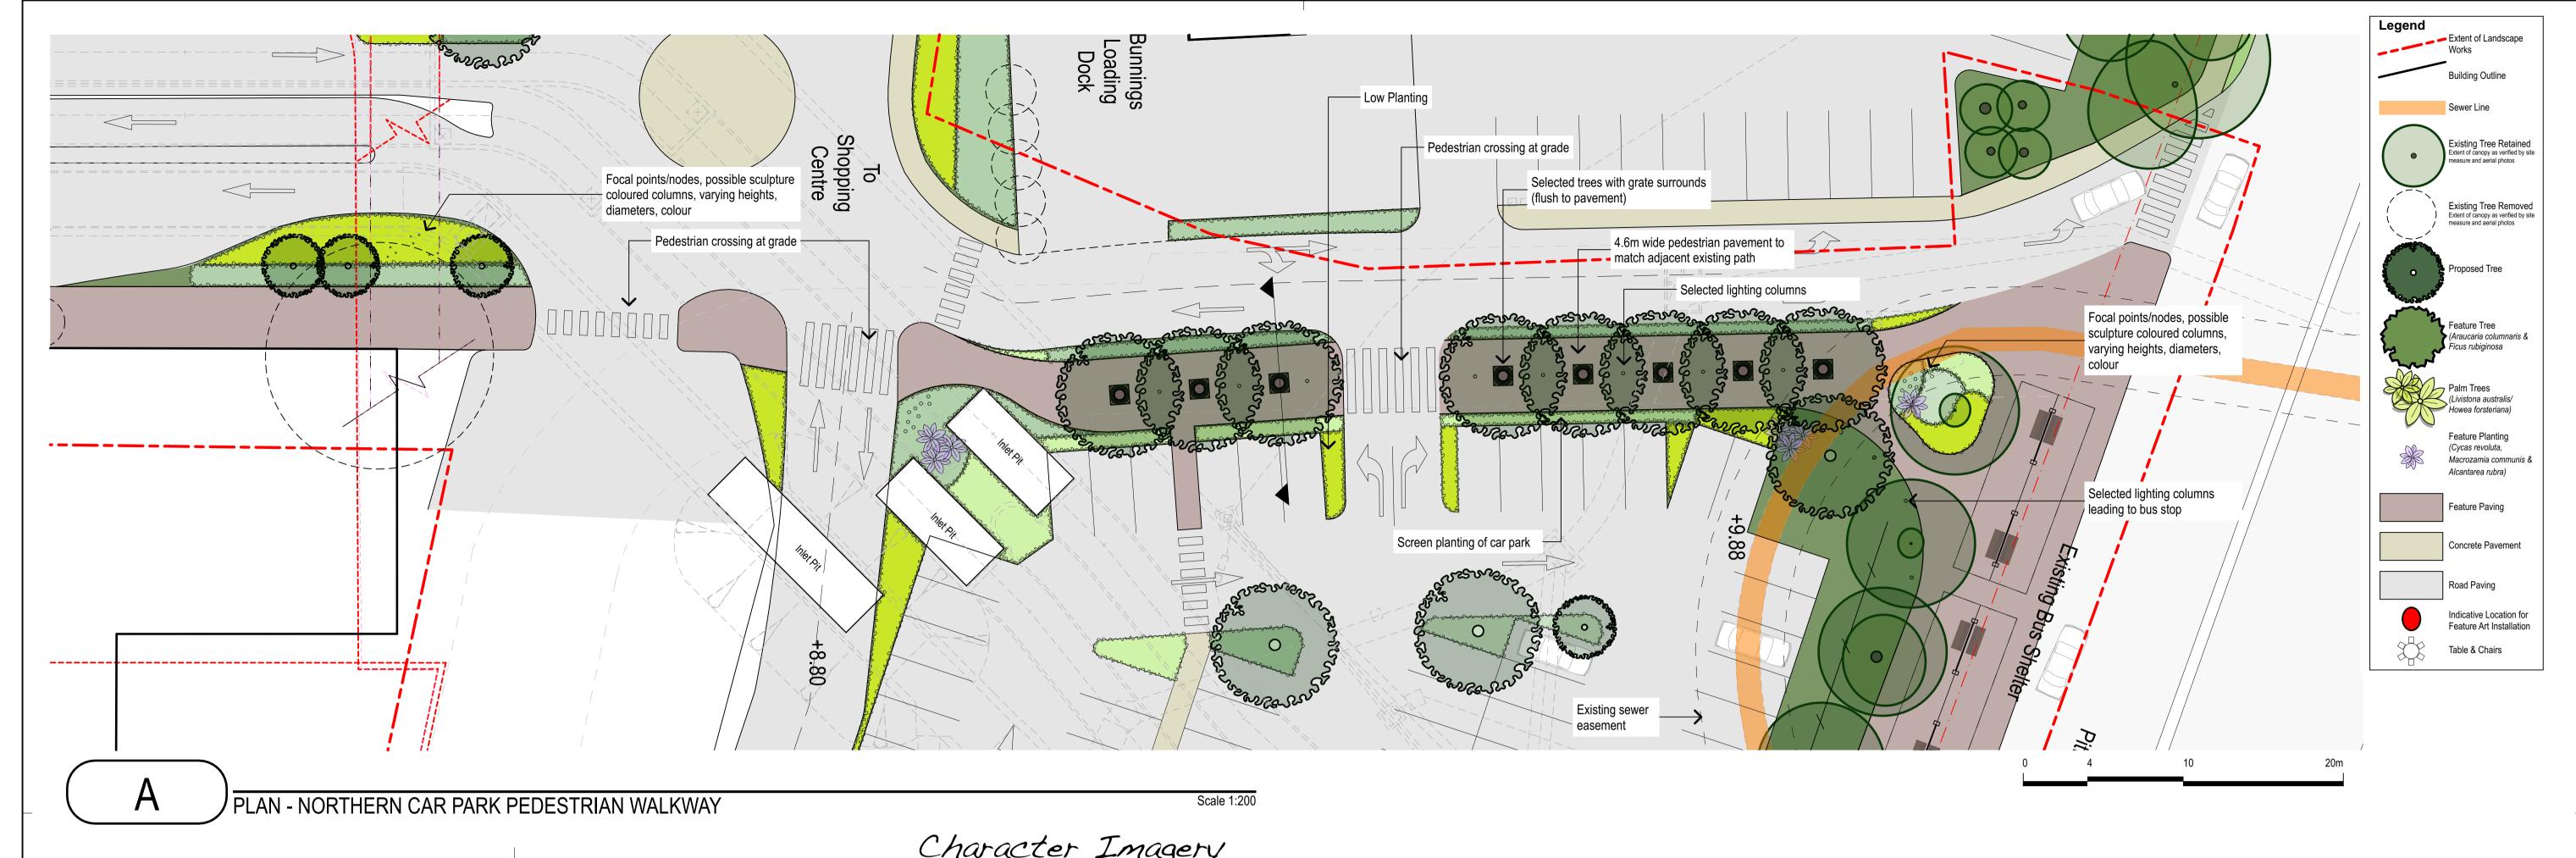

# WESTFIELD WARRINGAH MALL

Stage 2 - Development Application - JULY 2019 / REV 2/3

| SHEET No.                       | SCALE                | PG SIZE  | REV. |
|---------------------------------|----------------------|----------|------|
| 01.5050 - EXISTING C            |                      |          |      |
| 01.5051                         | 1:2000               | A1       | 1    |
| 01.5060 - ANALYSIS: C           | CONTEXT              |          |      |
| 01.5060 - ANALYSIS. C           | 1:2000               | A1       | 1    |
|                                 | 1.2000               | , (1     |      |
| 01.5100 - GENERAL AI            | RRANGEMENT: EXISTING |          |      |
| 01.5101                         | 1:1000               | A1       | 1    |
| 01.5102                         | 1:1000               | A1       | 1    |
| 01.5103                         | 1:1000               | A1       | 1    |
| 01.5104                         | 1:1000               | A1       | 1    |
| 01.5105                         | 1:1000               | A1       | 1    |
| 01.5106                         | 1:1000               | A1       | 1    |
| 01.5107                         | 1:1000               | A1       | 1    |
| 01.5150 - GENERAL AI            | RRANGEMENT: DEMOLITI | ON       |      |
| 01.5151                         | 1:1000               | A1       | 1    |
| 01.5152                         | 1:1000               | A1       | 1    |
| 01.5153                         | 1:1000               | A1       | 1    |
| 01.5154                         | 1:1000               | A1       | 1    |
| 01.5155                         | 1:1000               | A1       | 1    |
| 01.5156                         | 1:1000               | A1       | 1    |
| 01.5157                         | 1:1000               | A1       | 1    |
| 01.5200 - GENERAL AL            | RRANGEMENT: PROPOSE  | D        |      |
| 01.5200 - GLINEKAL AI           | 1:1000               | A1       | 3    |
| 01.5203                         | 1:1000               | A1       | 2    |
| 01.5204                         | 1:1000               | A1       | 2    |
| 01.5205                         | 1:1000               | A1       | 2    |
| 01.5207                         | 1:1000               | A1       | 2    |
| 01.5209                         | 1:1000               | A1       | 2    |
| 01 5200 - OFNERAL AL            | DANGEMENT, CECTION   |          |      |
| 01.5300 - GENERAL AI<br>01.5301 | RRANGEMENT: SECTIONS | A1       | 2    |
|                                 | 1:500,1:250          |          |      |
| 01.5302                         | 1:250                | A1       | 2    |
| 01.5400 - GENERAL AI            | RRANGEMENT: ELEVATIO | NS       |      |
| 01.5401                         | 1:500,1:250          | A1       | 2    |
| 01.5402                         | 1:500,1:250          | A1       | 2    |
| 01.5403                         | 1:500,1:250          | A1       | 2    |
| 01.5404                         | NTS                  | A1       | 1    |
| 01.5404                         | NTS                  | A1       | 1    |
| 01.5500 SERIES - PERSI          | PECTIVES             |          |      |
| 01.5501                         | NTS                  | A1       | 2    |
| 01.5502                         | NTS                  | A1       | 1    |
| 01.5503                         | NTS                  | A1       | 1    |
| 01.5504                         |                      | A1       |      |
|                                 |                      |          | TIET |
|                                 | OOW & MOVEMENT DIAG  |          |      |
| 01.5601                         | 1:2000               | A1       | 2    |
| 01.5602                         | 1:2000               | A1       | 2    |
| 01.5603                         | 1:2000               | A1       | 2    |
| 01.5662                         | 1:750                | A1<br>A1 | 1    |
| 01.5663                         | 1:750                |          |      |