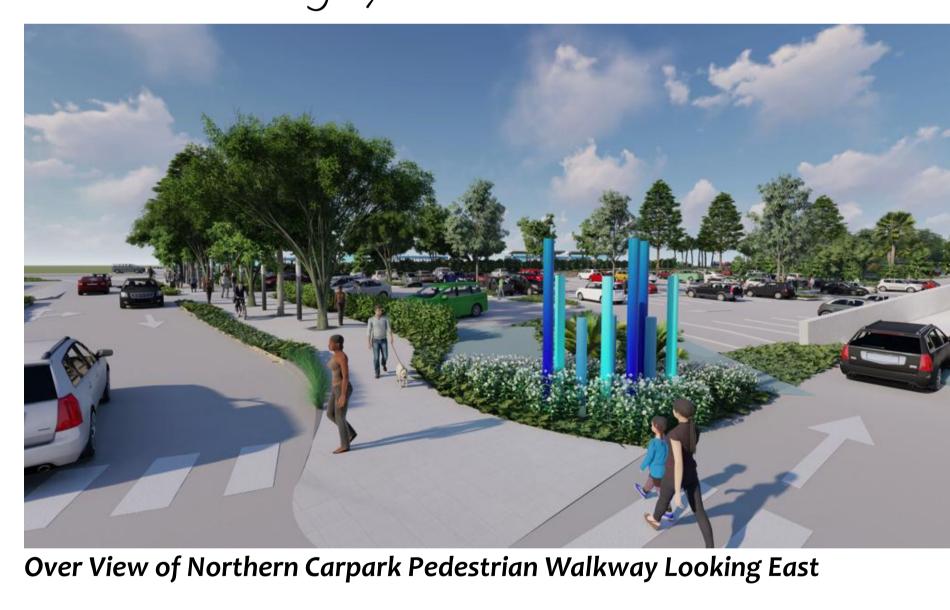

Access Road

nom. 0.8m

assist with achieving an

proposed tree planting

Over View of Northern Carpark Pedestrian Walkway Looking West

Northern Car Park Entry Pathway