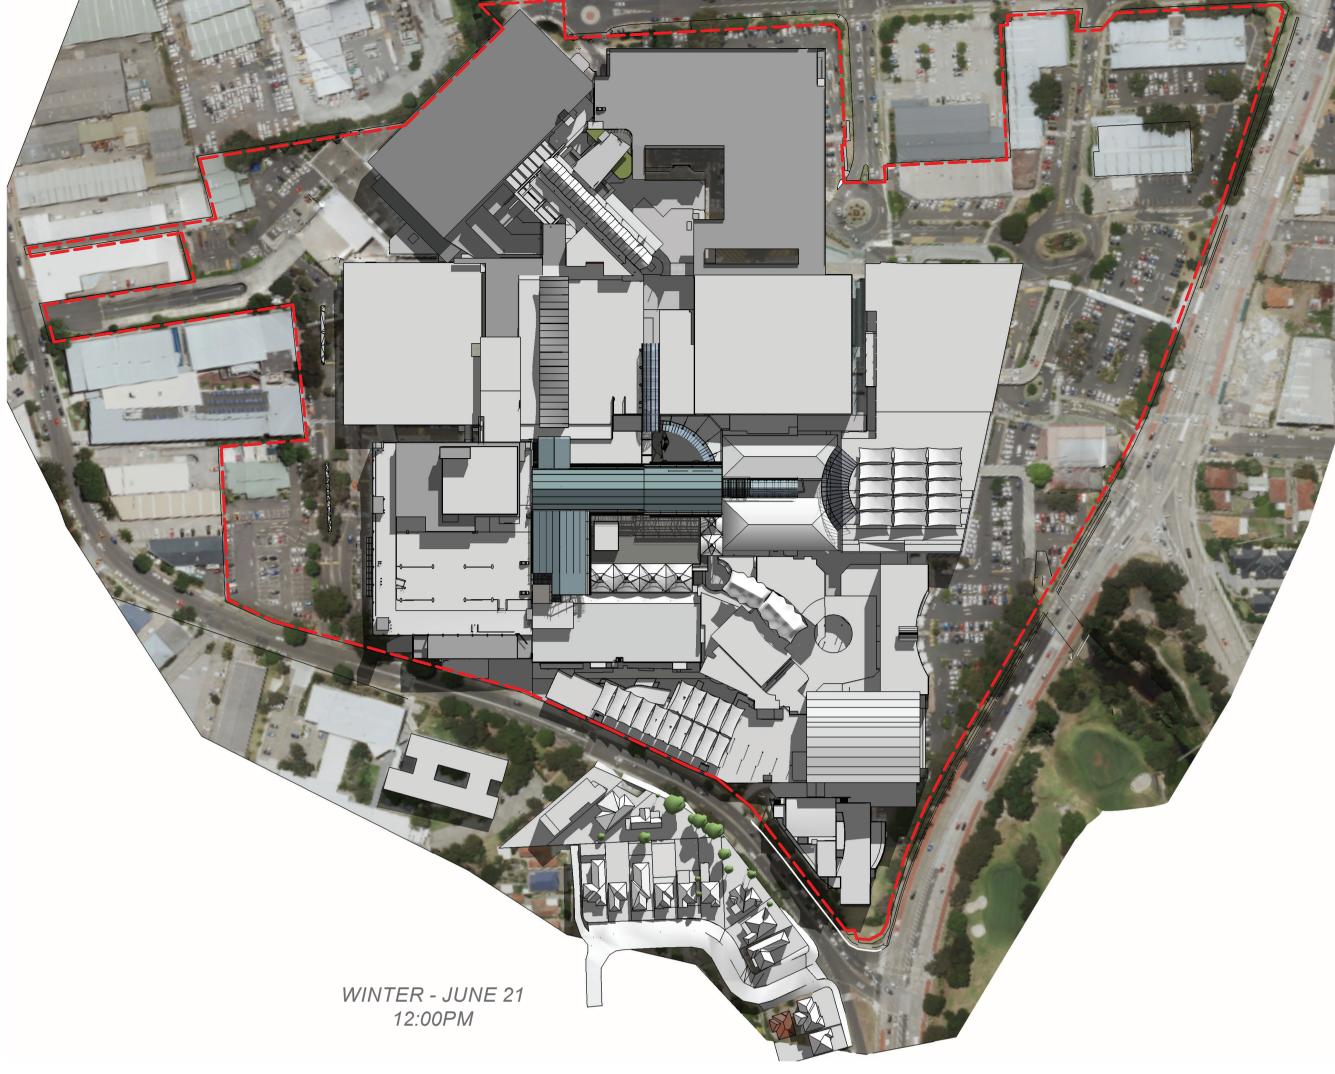

SHADOW DIAGRAMS

WARRINGAH MALL STAGE 02

SCHEME 14F

DEVELOPMENT

APPLICATION

t Number Drawing No.

11754 @ Sheet Size 0% @ A1

NOTES:
• This document describes a Design Intent only Written dimensions take precedence over scaling and are to be checked on site. • Refer to all project documentation before commencing work.

#### SHADOW DIAGRAMS

#### WARRINGAH MALL STAGE 02

SCHEME 14F DEVELOPMENT APPLICATION

NOTES:
This document describes a Design Intent only
Written dimensions take precedence over scaling and are to be checked on site.
Refer to all project documentation before commencing work.