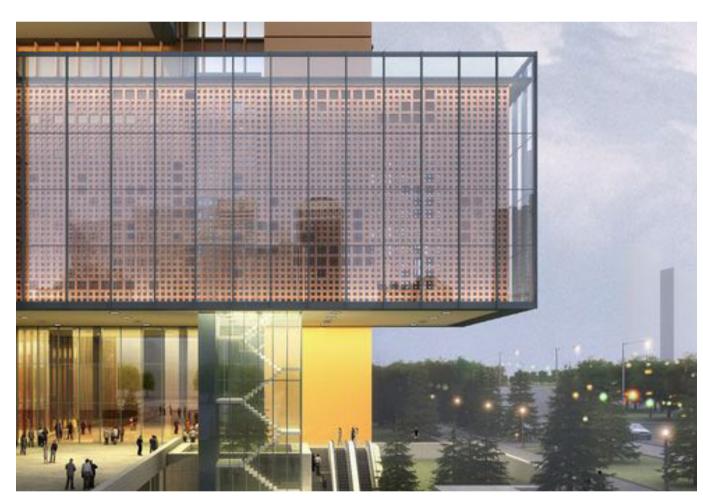

PERSPECTIVE 01

WARRINGAH MALL STAGE 02

SCHEME 14F
DEVELOPMENT
APPLICATION

Project Number Drawing No.

11754
Scale @ Sheet Size
NTS
Plot Date

01.55

• Written dimensions take precedence over scaling and are to be checked on site.