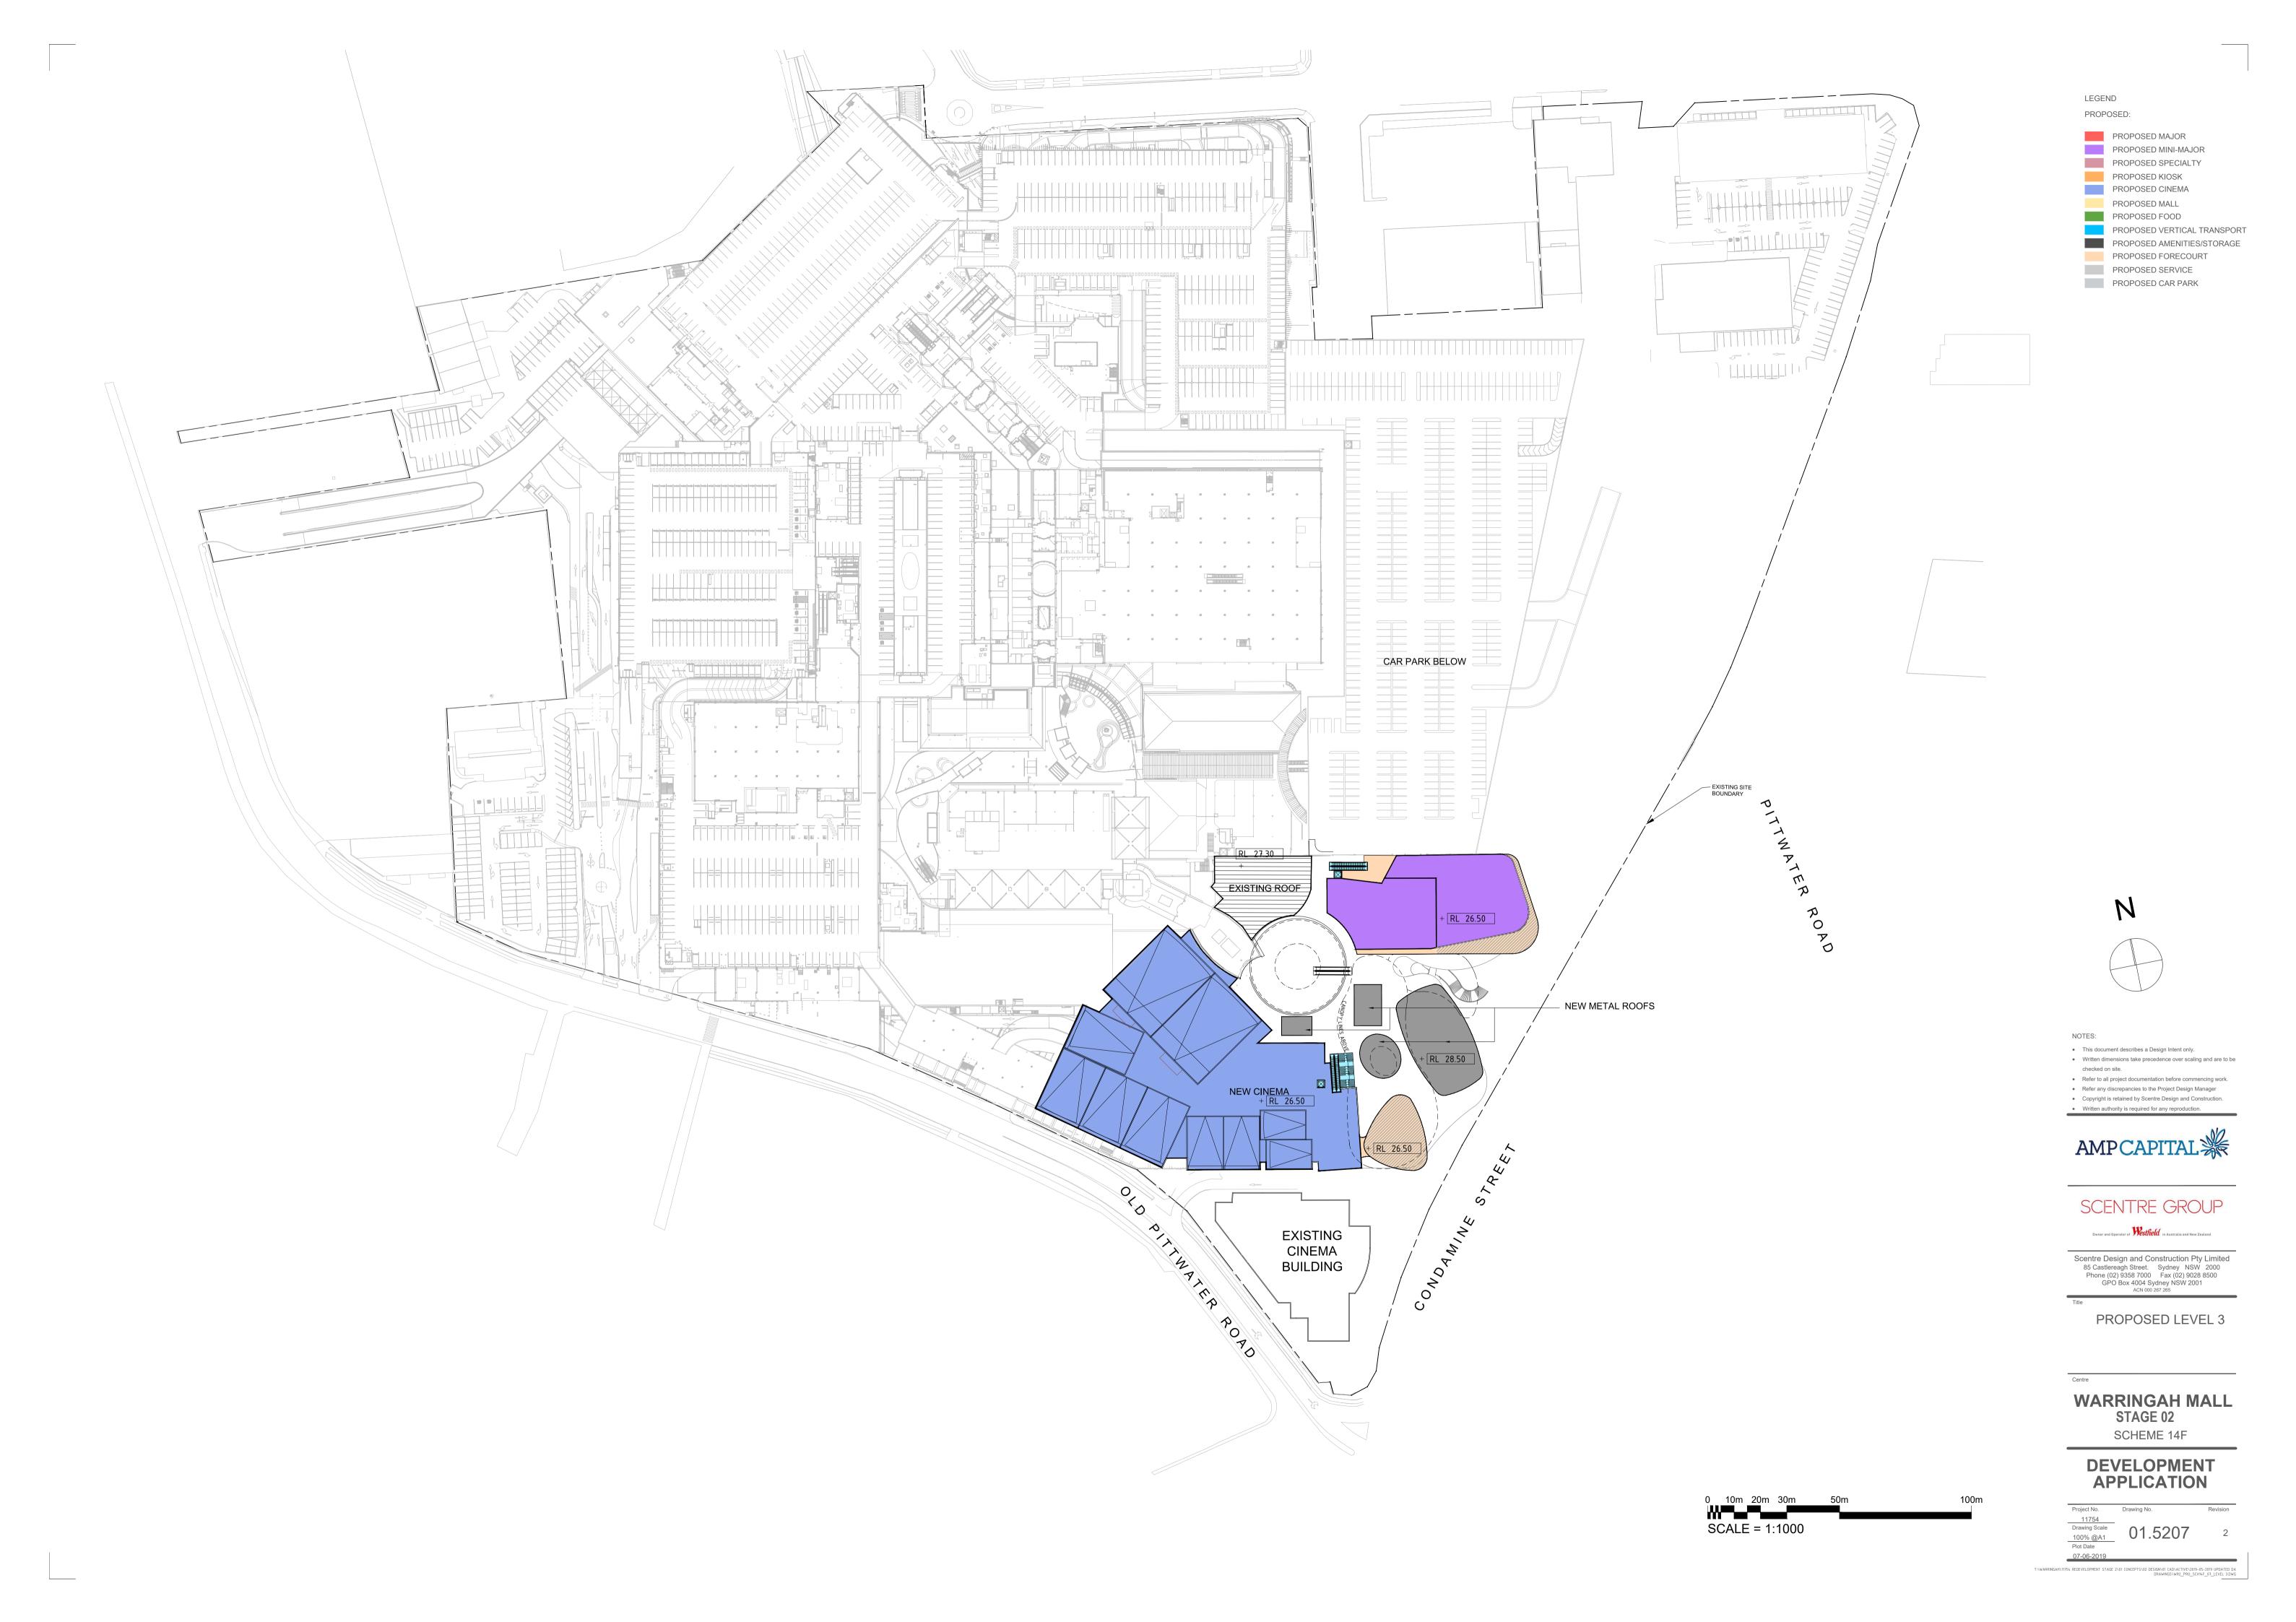

PROPOSED **ROOF PLAN** 

**WARRINGAH MALL** STAGE 02

SCHEME 14F

**DEVELOPMENT APPLICATION** 

Project No.
11754

Drawing Scale
100% @A1

Plot Date

07-06-2019

APPROX. RL 42.50 RL 40.50 ELEVATION OF CINEMA THEATRES BEHIND PROPOSED C RL 33.50 NEW CINEMA LOBBY RL 26.50 **RETAIL LEVEL 3** RL 26.50 **RETAIL LEVEL 2** EXISTING CINEMA BUILDING NEW FOOD IN PROPOSED MINI MAJOR RETAIL LEVEL 1 BACKGROUND EXISTING CAR LANE RETAIL GROUND LEVEL RL 10.00

**KEY PLAN** 

This document describes a Design Intent only.

Written dimensions take precedence over scaling and are to be

 Refer to all project documentation before commencing work Refer any discrepancies to the Project Design Manager Copyright is retained by Scentre Design and Construction.

AMPCAPITAL \*\*

SCENTRE GROUP

Owner and Operator of **Westfield** in Australia and New Zealand

Scentre Design and Construction Pty Limited 85 Castlereagh Street. Sydney NSW 2000 Phone (02) 9358 7000 Fax (02) 9028 8500 GPO Box 4004 Sydney NSW 2001 ACN 000 267 265