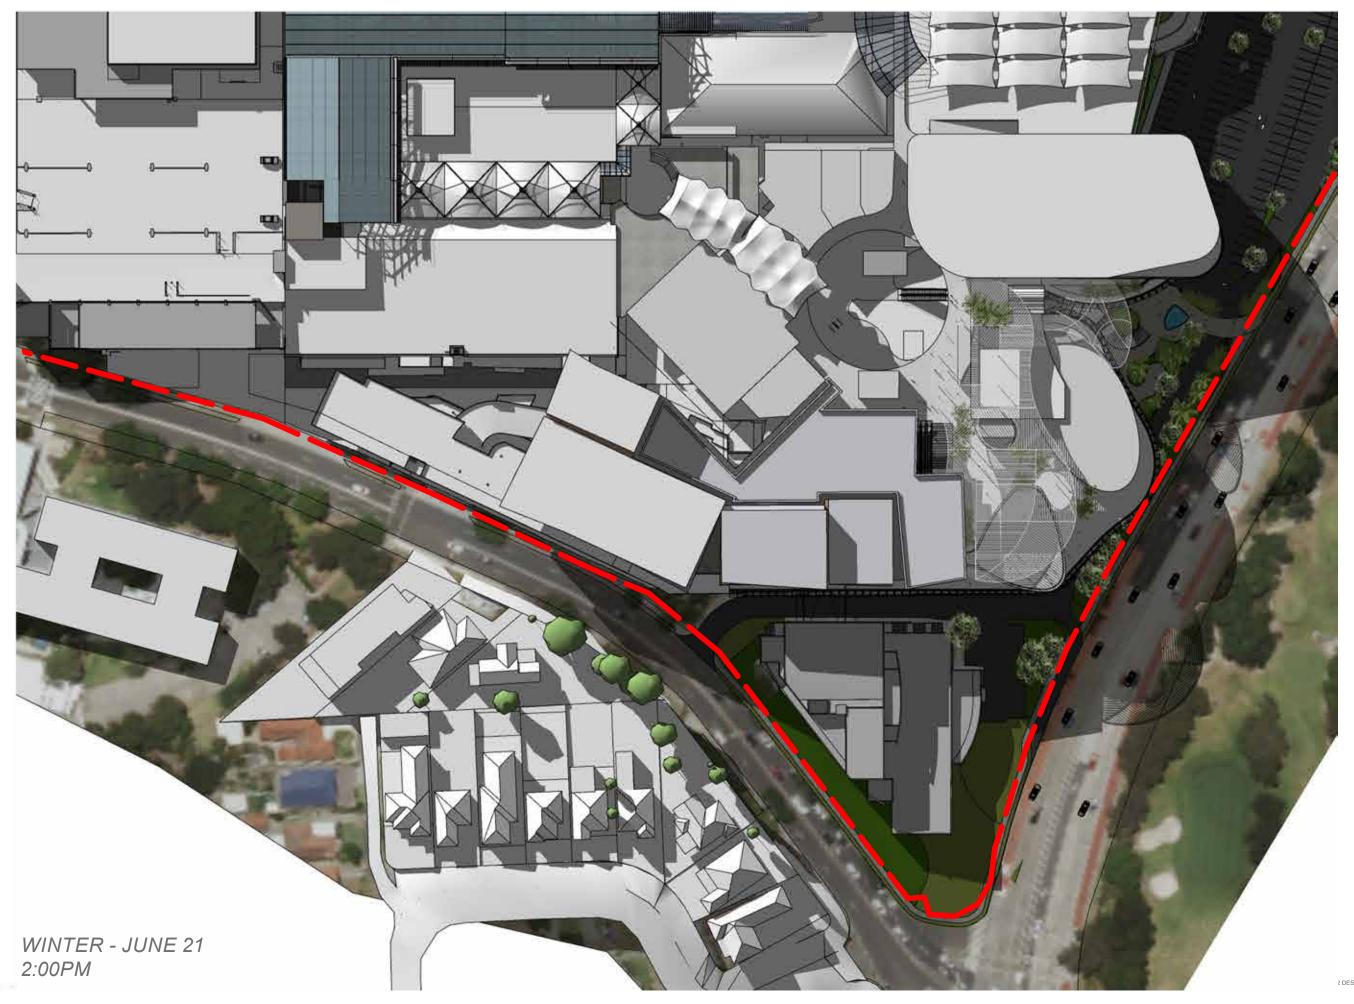

### SHADOW DIAGRAMS

#### WARRINGAH MALL STAGE 02

SCHEME 14F

DEVELOPMENT

APPLICATION

mber Drawing No.

11754
Scale @ Sheet Size
100% @ A1

09-07-2019

LEGEND PROPOSED: