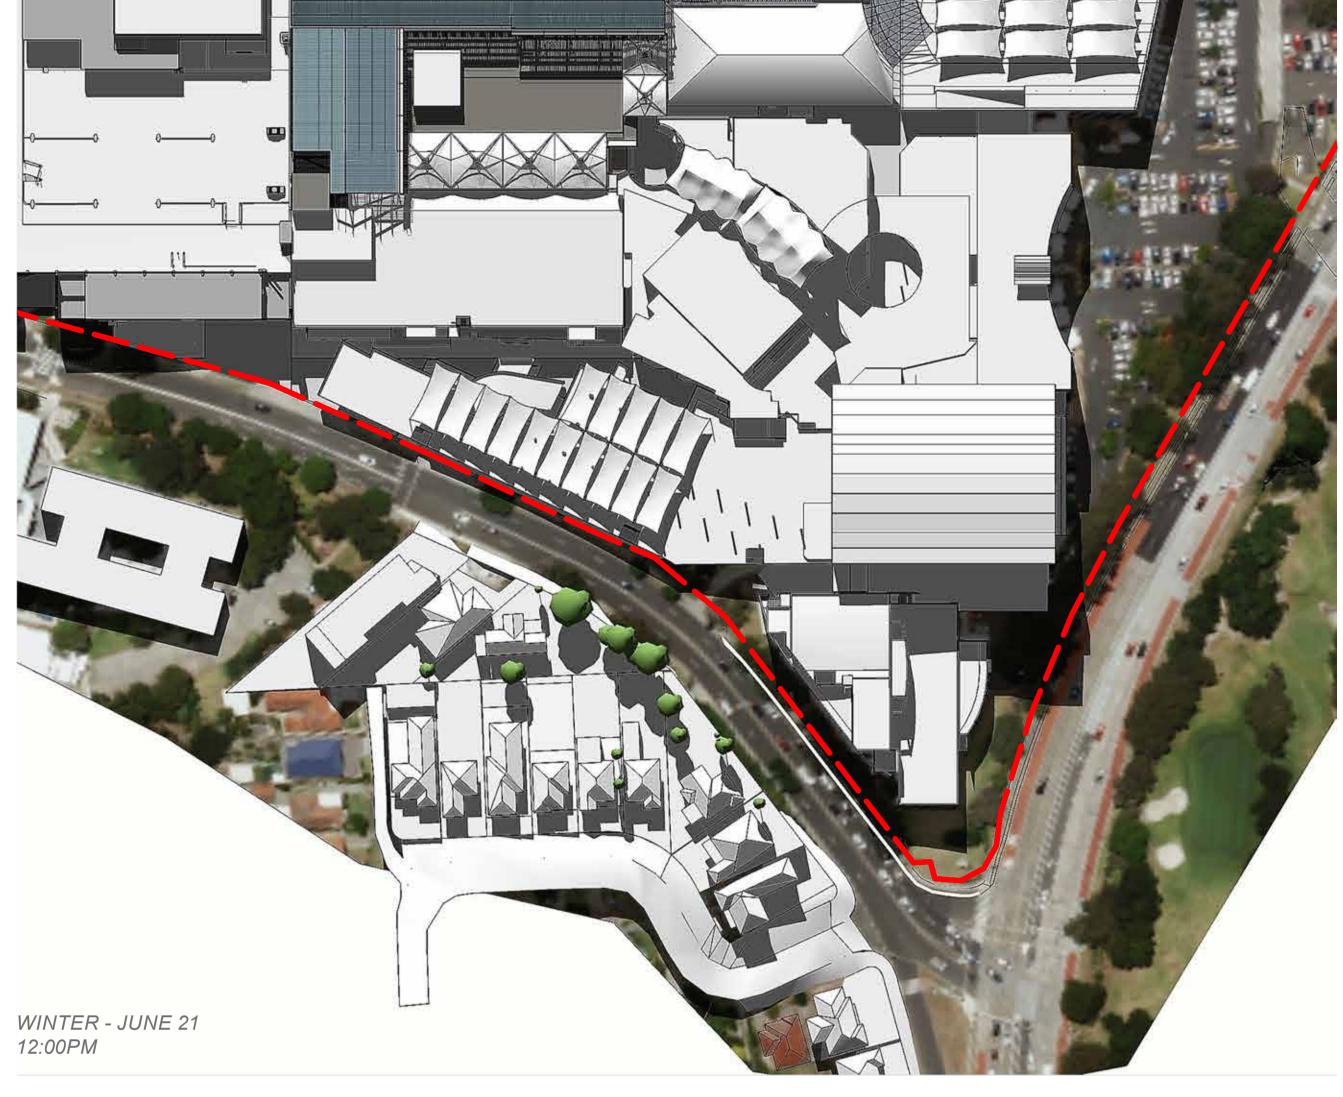

### SHADOW DIAGRAMS

#### WARRINGAH MALL STAGE 02

SCHEME 14F

DEVELOPMENT

APPLICATION

mber Drawing No.

11754
Scale @ Sheet Size
100% @ A1

09-07-2019

LEGEND PROPOSED: