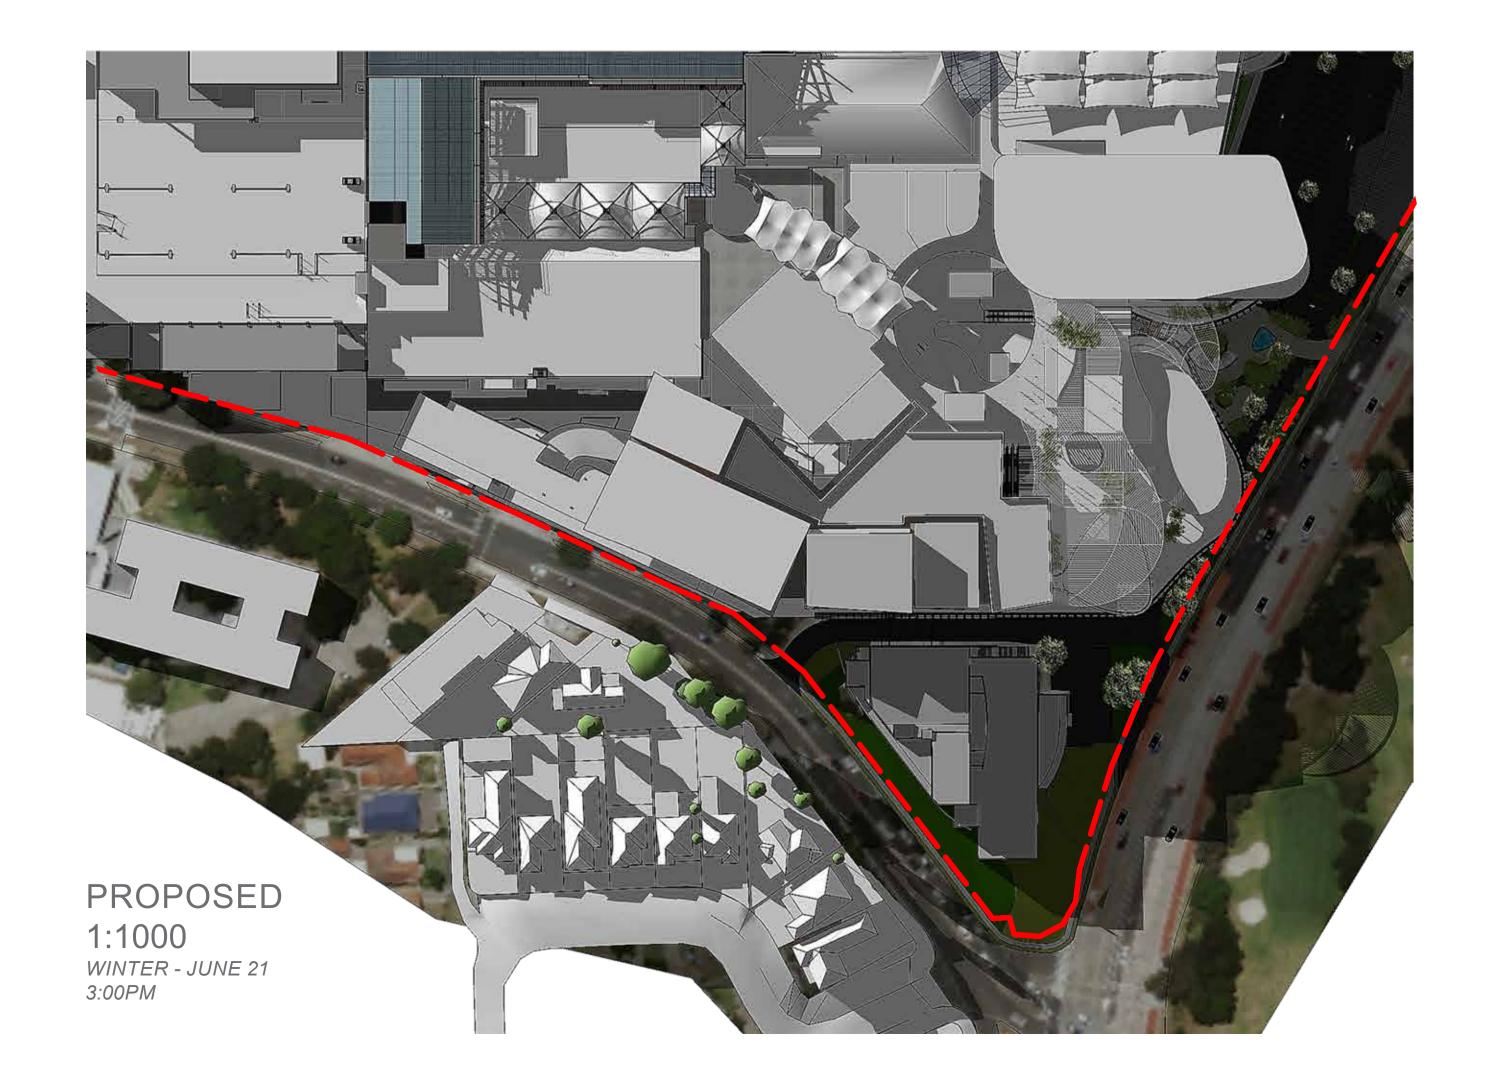

SHADOW DIAGRAMS

WARRINGAH MALL STAGE 02

SCHEME 14F

DEVELOPMENT

APPLICATION

t Number Drawing No.

11754 @ Sheet Size 0% @ A1

NOTES:
• This document describes a Design Intent only Written dimensions take precedence over scaling and are to be checked on site. • Refer to all project documentation before commencing work.

#### SHADOW DIAGRAMS

#### WARRINGAH MALL STAGE 02

SCHEME 14F DEVELOPMENT APPLICATION

NOTES:
This document describes a Design Intent only
Written dimensions take precedence over scaling and are to be checked on site.
Refer to all project documentation before commencing work.