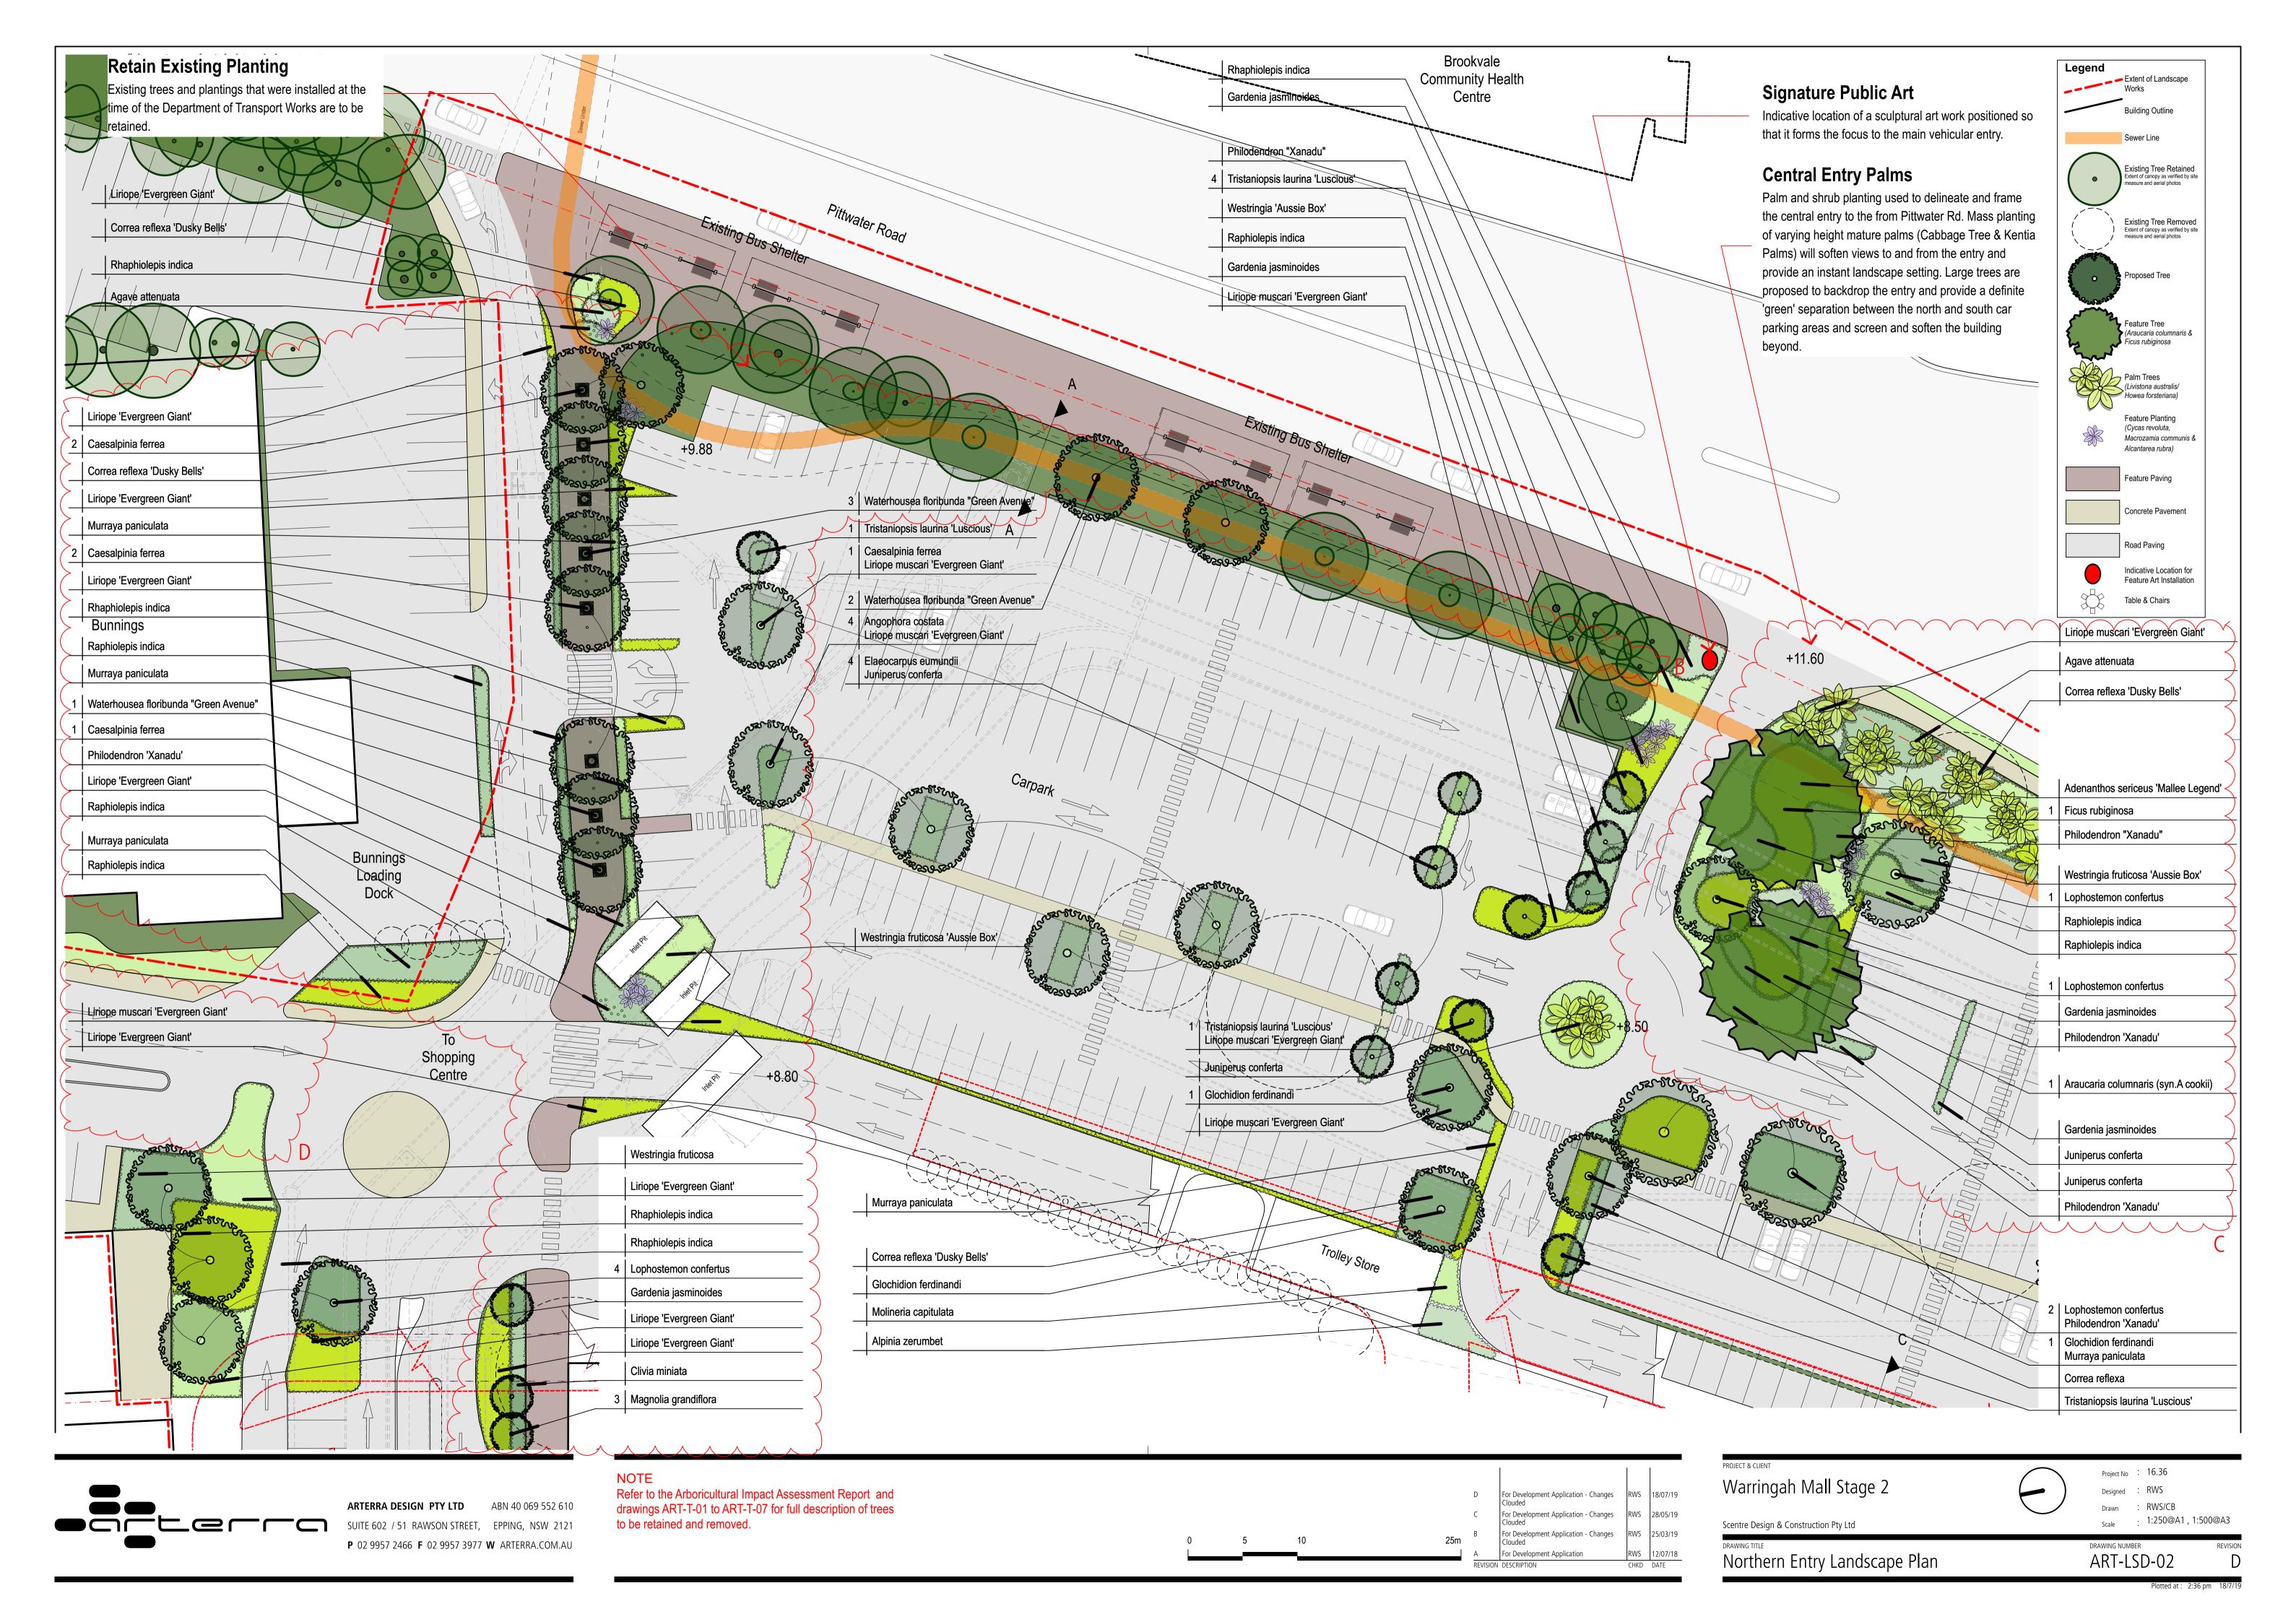

# Landscape Concept Plans

#### DRAWING INDEX **Drawing No: Drawing Name** Current Rev. ART-LSD-00 Cover Sheet Overall Landscape Plan - Ground Level ART-LSD-01 D ART-LSD-02 Northern Entry Landscape Plan D ART-LSD-03 Southern Entry Landscape Plan В ART-LSD-04 Typical Sections В ART-LSD-05 Typical Sections В ART-LSD-06 Planting Palette В ART-LSD-07 Character Imagery В ART-LSD-08 Perspective Imagery С ART-LSD-09 Northern Car Park Entry Pathway ART-LSD-10 Southern Pedestrian Access Pathway ART-LSD-11 Southern Pedestrian Access Pathway - Section

DATE:

ISSUE:

18 July 2019

FOR DEVELOPMENT APPLICATION

**P** 02 9957 2466 **F** 02 9957 3977 **W** ARTERRA.COM.AU

Architectural representations are indicative only for scale and massing only. Information provided by Scentre Group should be referred in preference for all architectural elements.