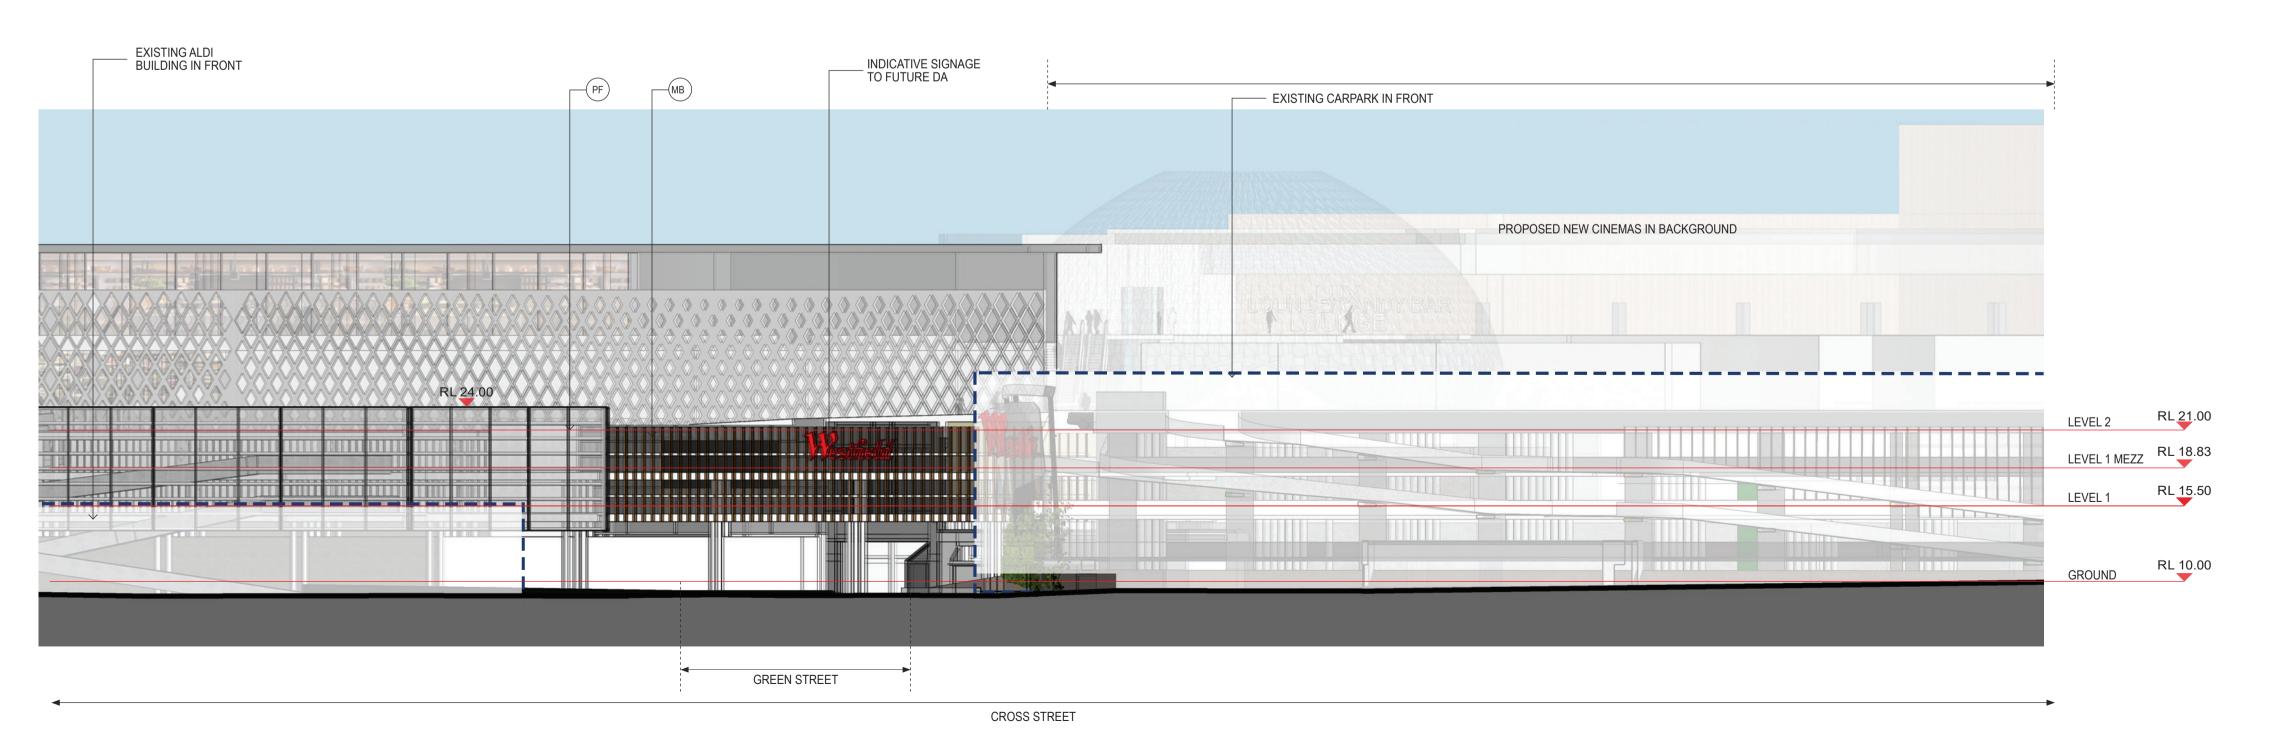

APPROX. RL 42.50 RL 40.50 ELEVATION OF CINEMA THEATRES BEHIND PROPOSED C RL 33.50 NEW CINEMA LOBBY RL 26.50 **RETAIL LEVEL 3** RL 26.50 **RETAIL LEVEL 2** EXISTING CINEMA BUILDING NEW FOOD IN PROPOSED MINI MAJOR RETAIL LEVEL 1 BACKGROUND EXISTING CAR LANE RETAIL GROUND LEVEL RL 10.00

SECTION AA

SECTION AA - PART 1 1:250

PROPOSED CINEMA IN BACKGROUND RL 34.50 NEW LIGHTWEIGHT CANOPY RL 26.50 NEW RETAIL RETAIL LEVEL 3 RL 26.50 \_\_\_\_\_\_ NEW RETAIL RETAIL LEVEL 2 RL 21.00 EXISTING CARPARK NEW FOOD IN BACKGROUND NEW FOOD IN BACKGROUND EXISTING CARPARK EXISTING RETAIL RETAIL LEVEL 1 RL 15.00 PROPOSED FRESH ROOD MARKET EXISTING FOOD RETAIL RL 10.00 RETAIL GROUND LEVEI NEW DEPARTMENT DISCOUNT STORE NEW RETAIL NEW RETAIL RL 10.00