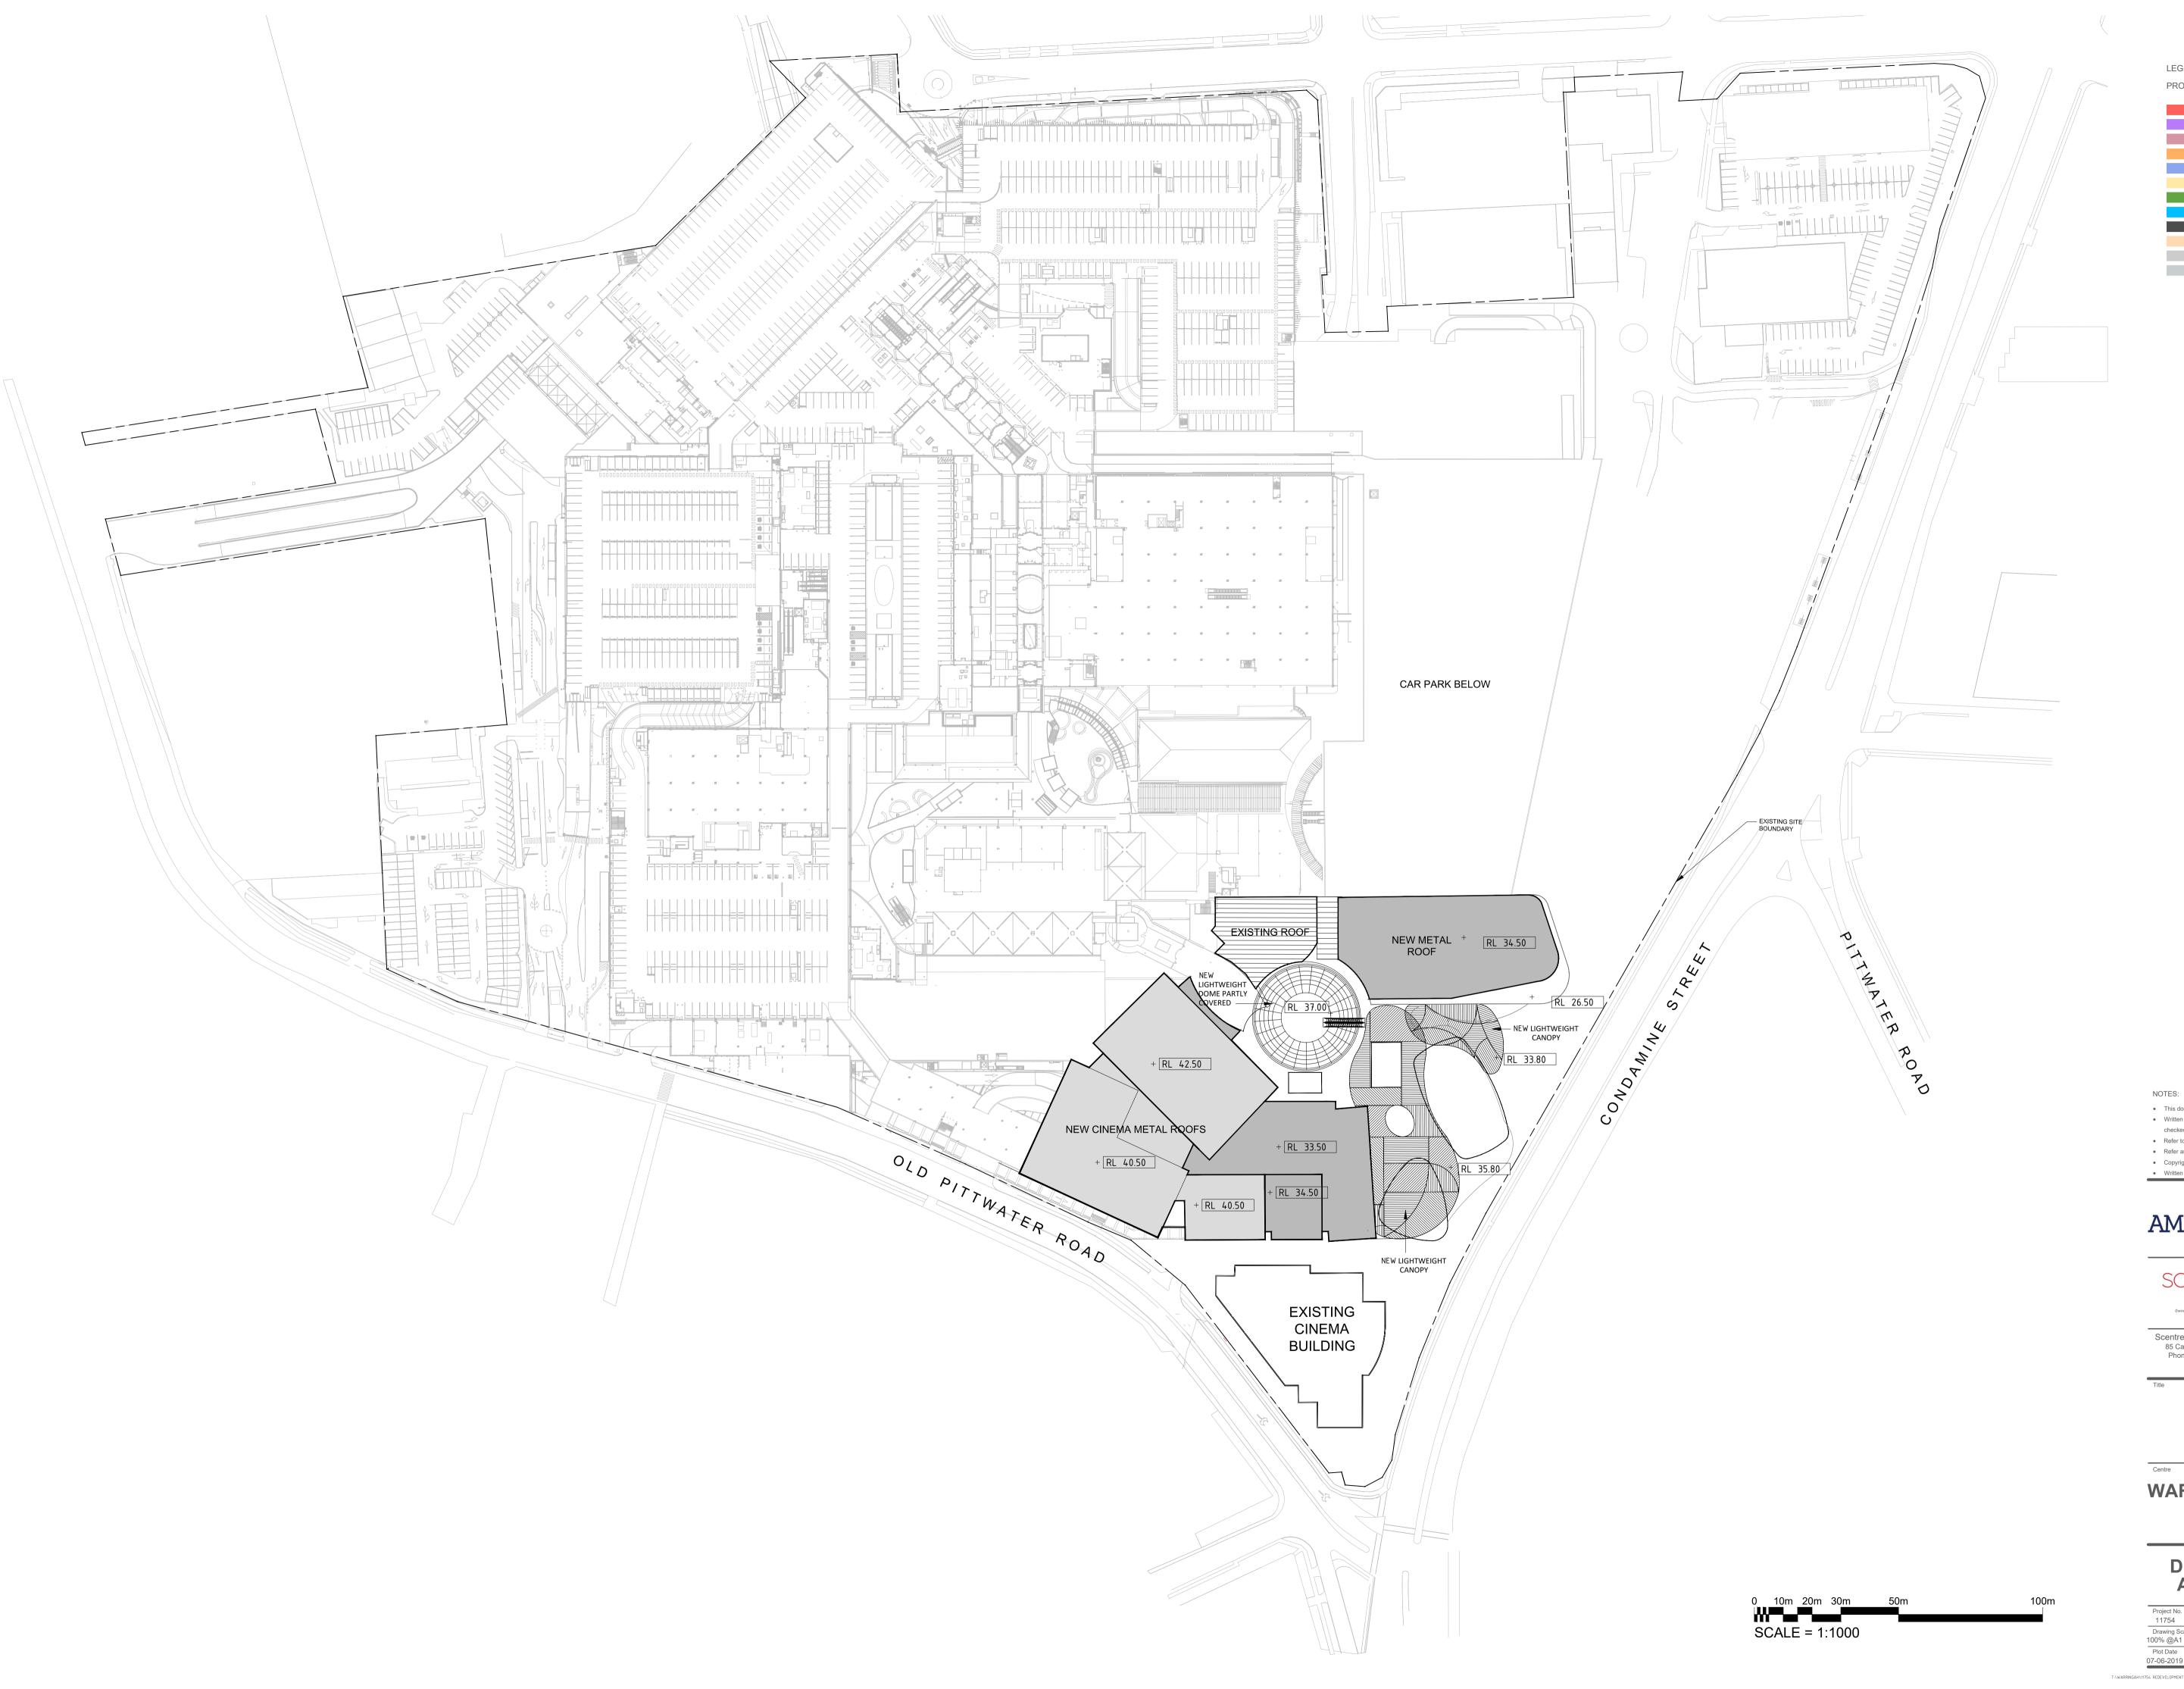

PROPOSED **ROOF PLAN** 

**WARRINGAH MALL** STAGE 02

SCHEME 14F

**DEVELOPMENT APPLICATION** 

Project No.
11754

Drawing Scale
100% @A1

Plot Date

07-06-2019

APPROX. RL 42.50 RL 40.50 ELEVATION OF CINEMA THEATRES BEHIND PROPOSED C RL 33.50 NEW CINEMA LOBBY RL 26.50 **RETAIL LEVEL 3** RL 26.50 **RETAIL LEVEL 2** EXISTING CINEMA BUILDING NEW FOOD IN PROPOSED MINI MAJOR RETAIL LEVEL 1 BACKGROUND EXISTING CAR LANE RETAIL GROUND LEVEL RL 10.00

**KEY PLAN** 

This document describes a Design Intent only.

Written dimensions take precedence over scaling and are to be

 Refer to all project documentation before commencing work Refer any discrepancies to the Project Design Manager Copyright is retained by Scentre Design and Construction.

AMPCAPITAL \*\*

SCENTRE GROUP

Owner and Operator of **Westfield** in Australia and New Zealand

Scentre Design and Construction Pty Limited 85 Castlereagh Street. Sydney NSW 2000 Phone (02) 9358 7000 Fax (02) 9028 8500 GPO Box 4004 Sydney NSW 2001 ACN 000 267 265