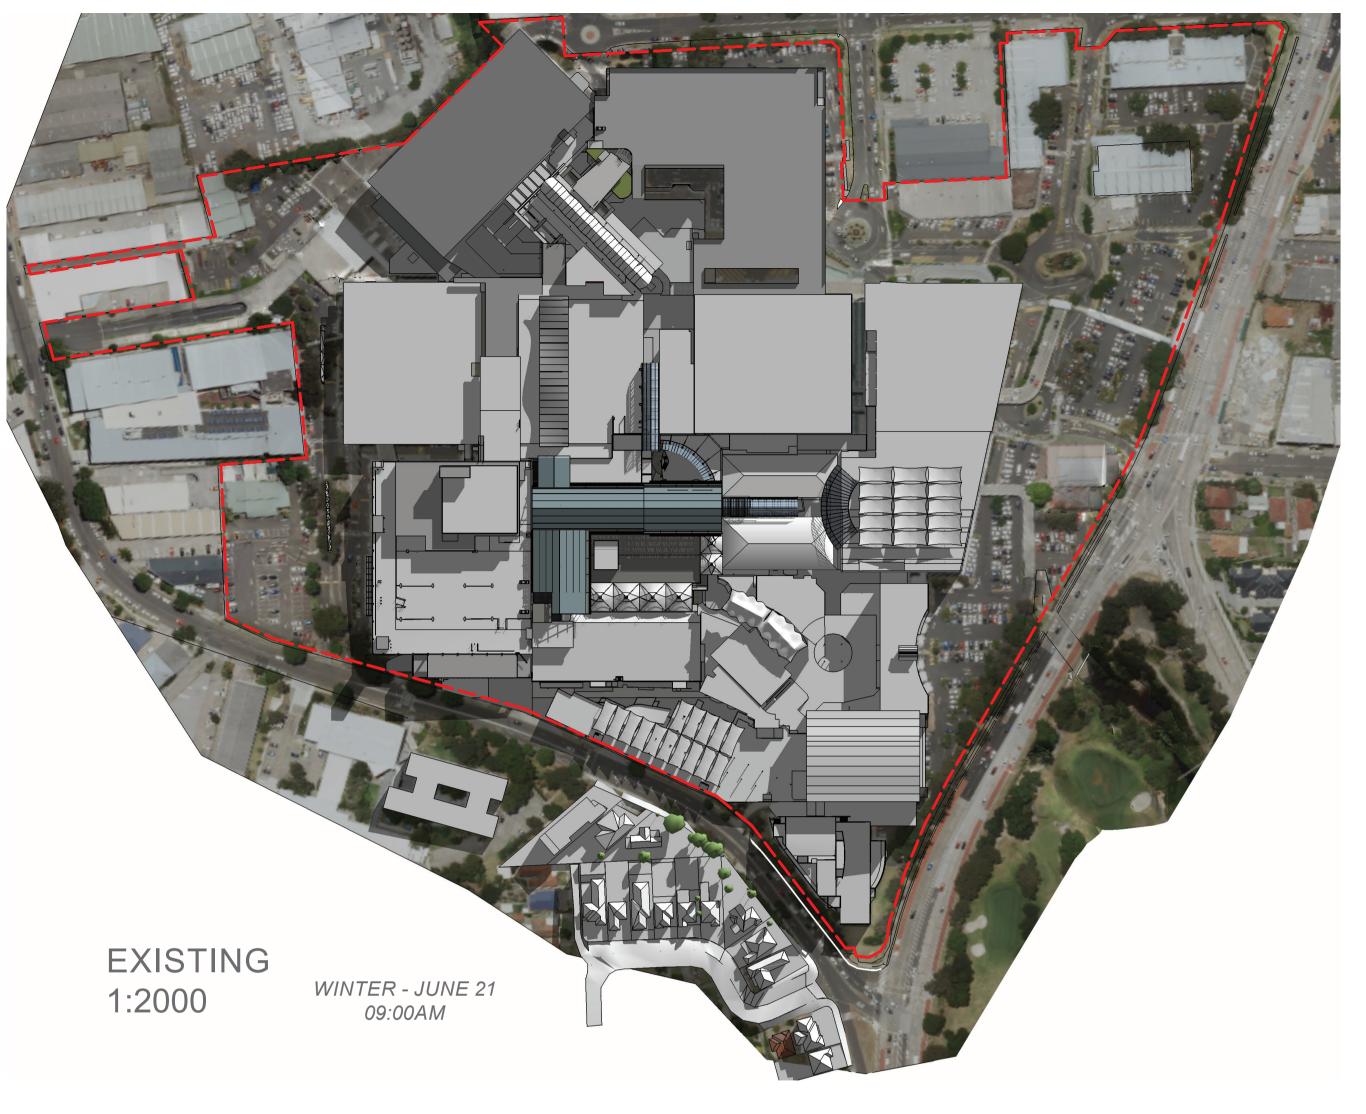

ACN 000 267 265

EXISTING CONDITION: SITE PLAN

WARRINGAH MALL STAGE 02

SCHEME 14F

DEVELOPMENT

APPLICATION

Number Drawing No.

11754
Scale @ Sheet Slize
100% @ A1
Plot Date

SITE
WINDS

ADDRESS
POINT

NOTES:
• This document describes a Design Intent only
• Written dimensions take precedence over scaling and are to be checked on site.
• Refer to all project documentation before commencing work.