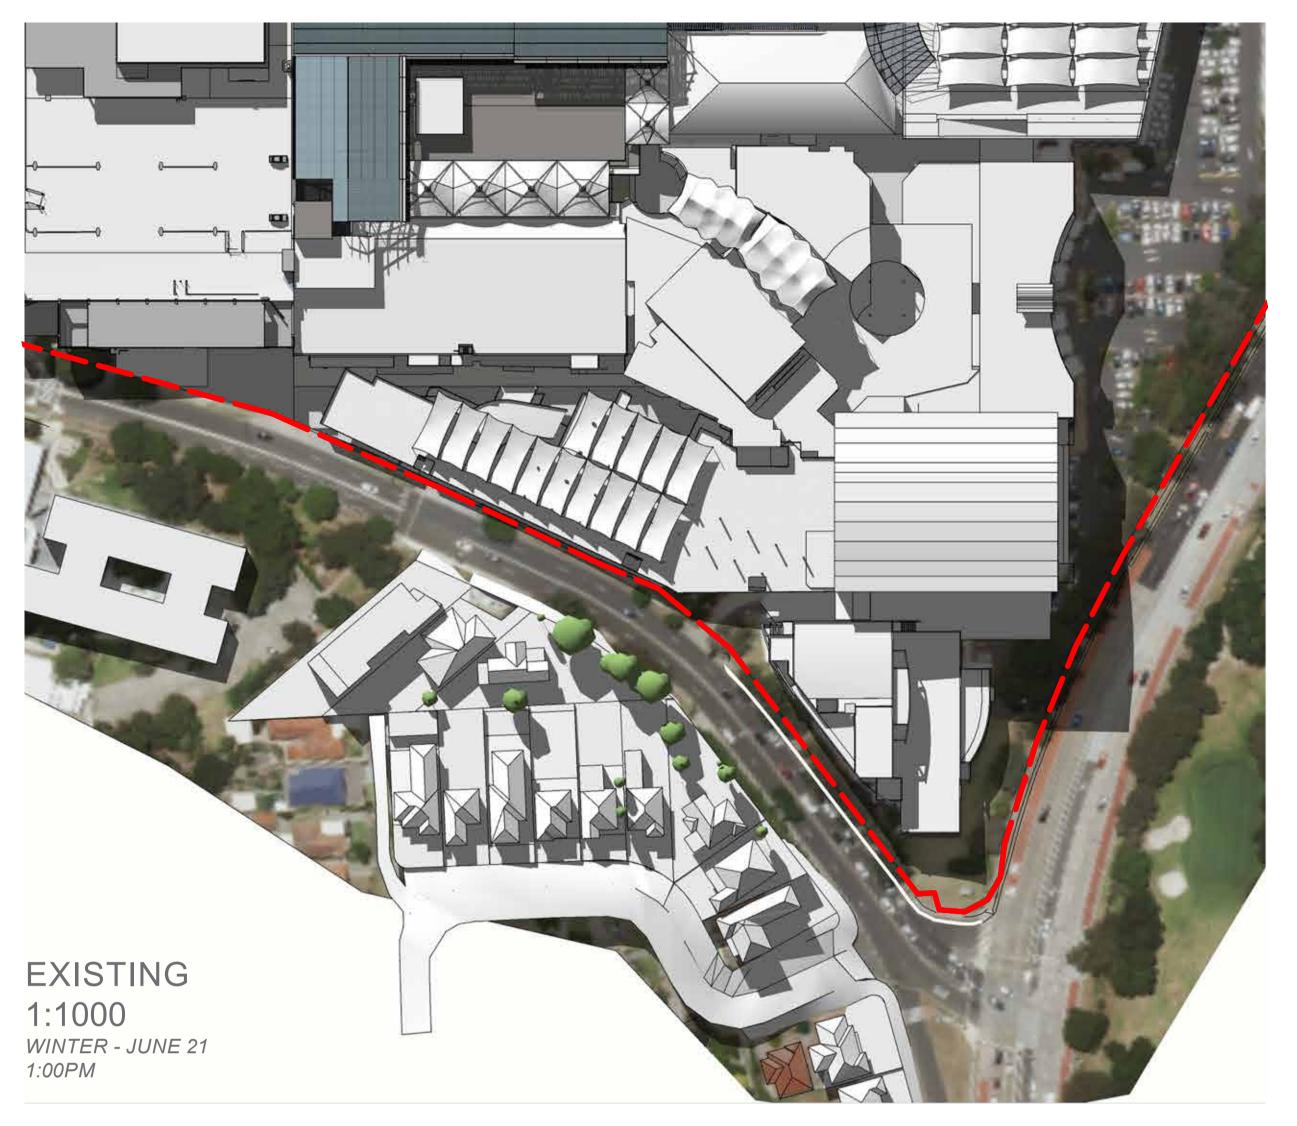

#### SHADOW DIAGRAMS

#### WARRINGAH MALL STAGE 02

SCHEME 14F

DEVELOPMENT

APPLICATION

ct Number Drawing No.

11754

11754
table @ Sheet Size
100% @ A1
ot Date
000.07.2010

NOTES: