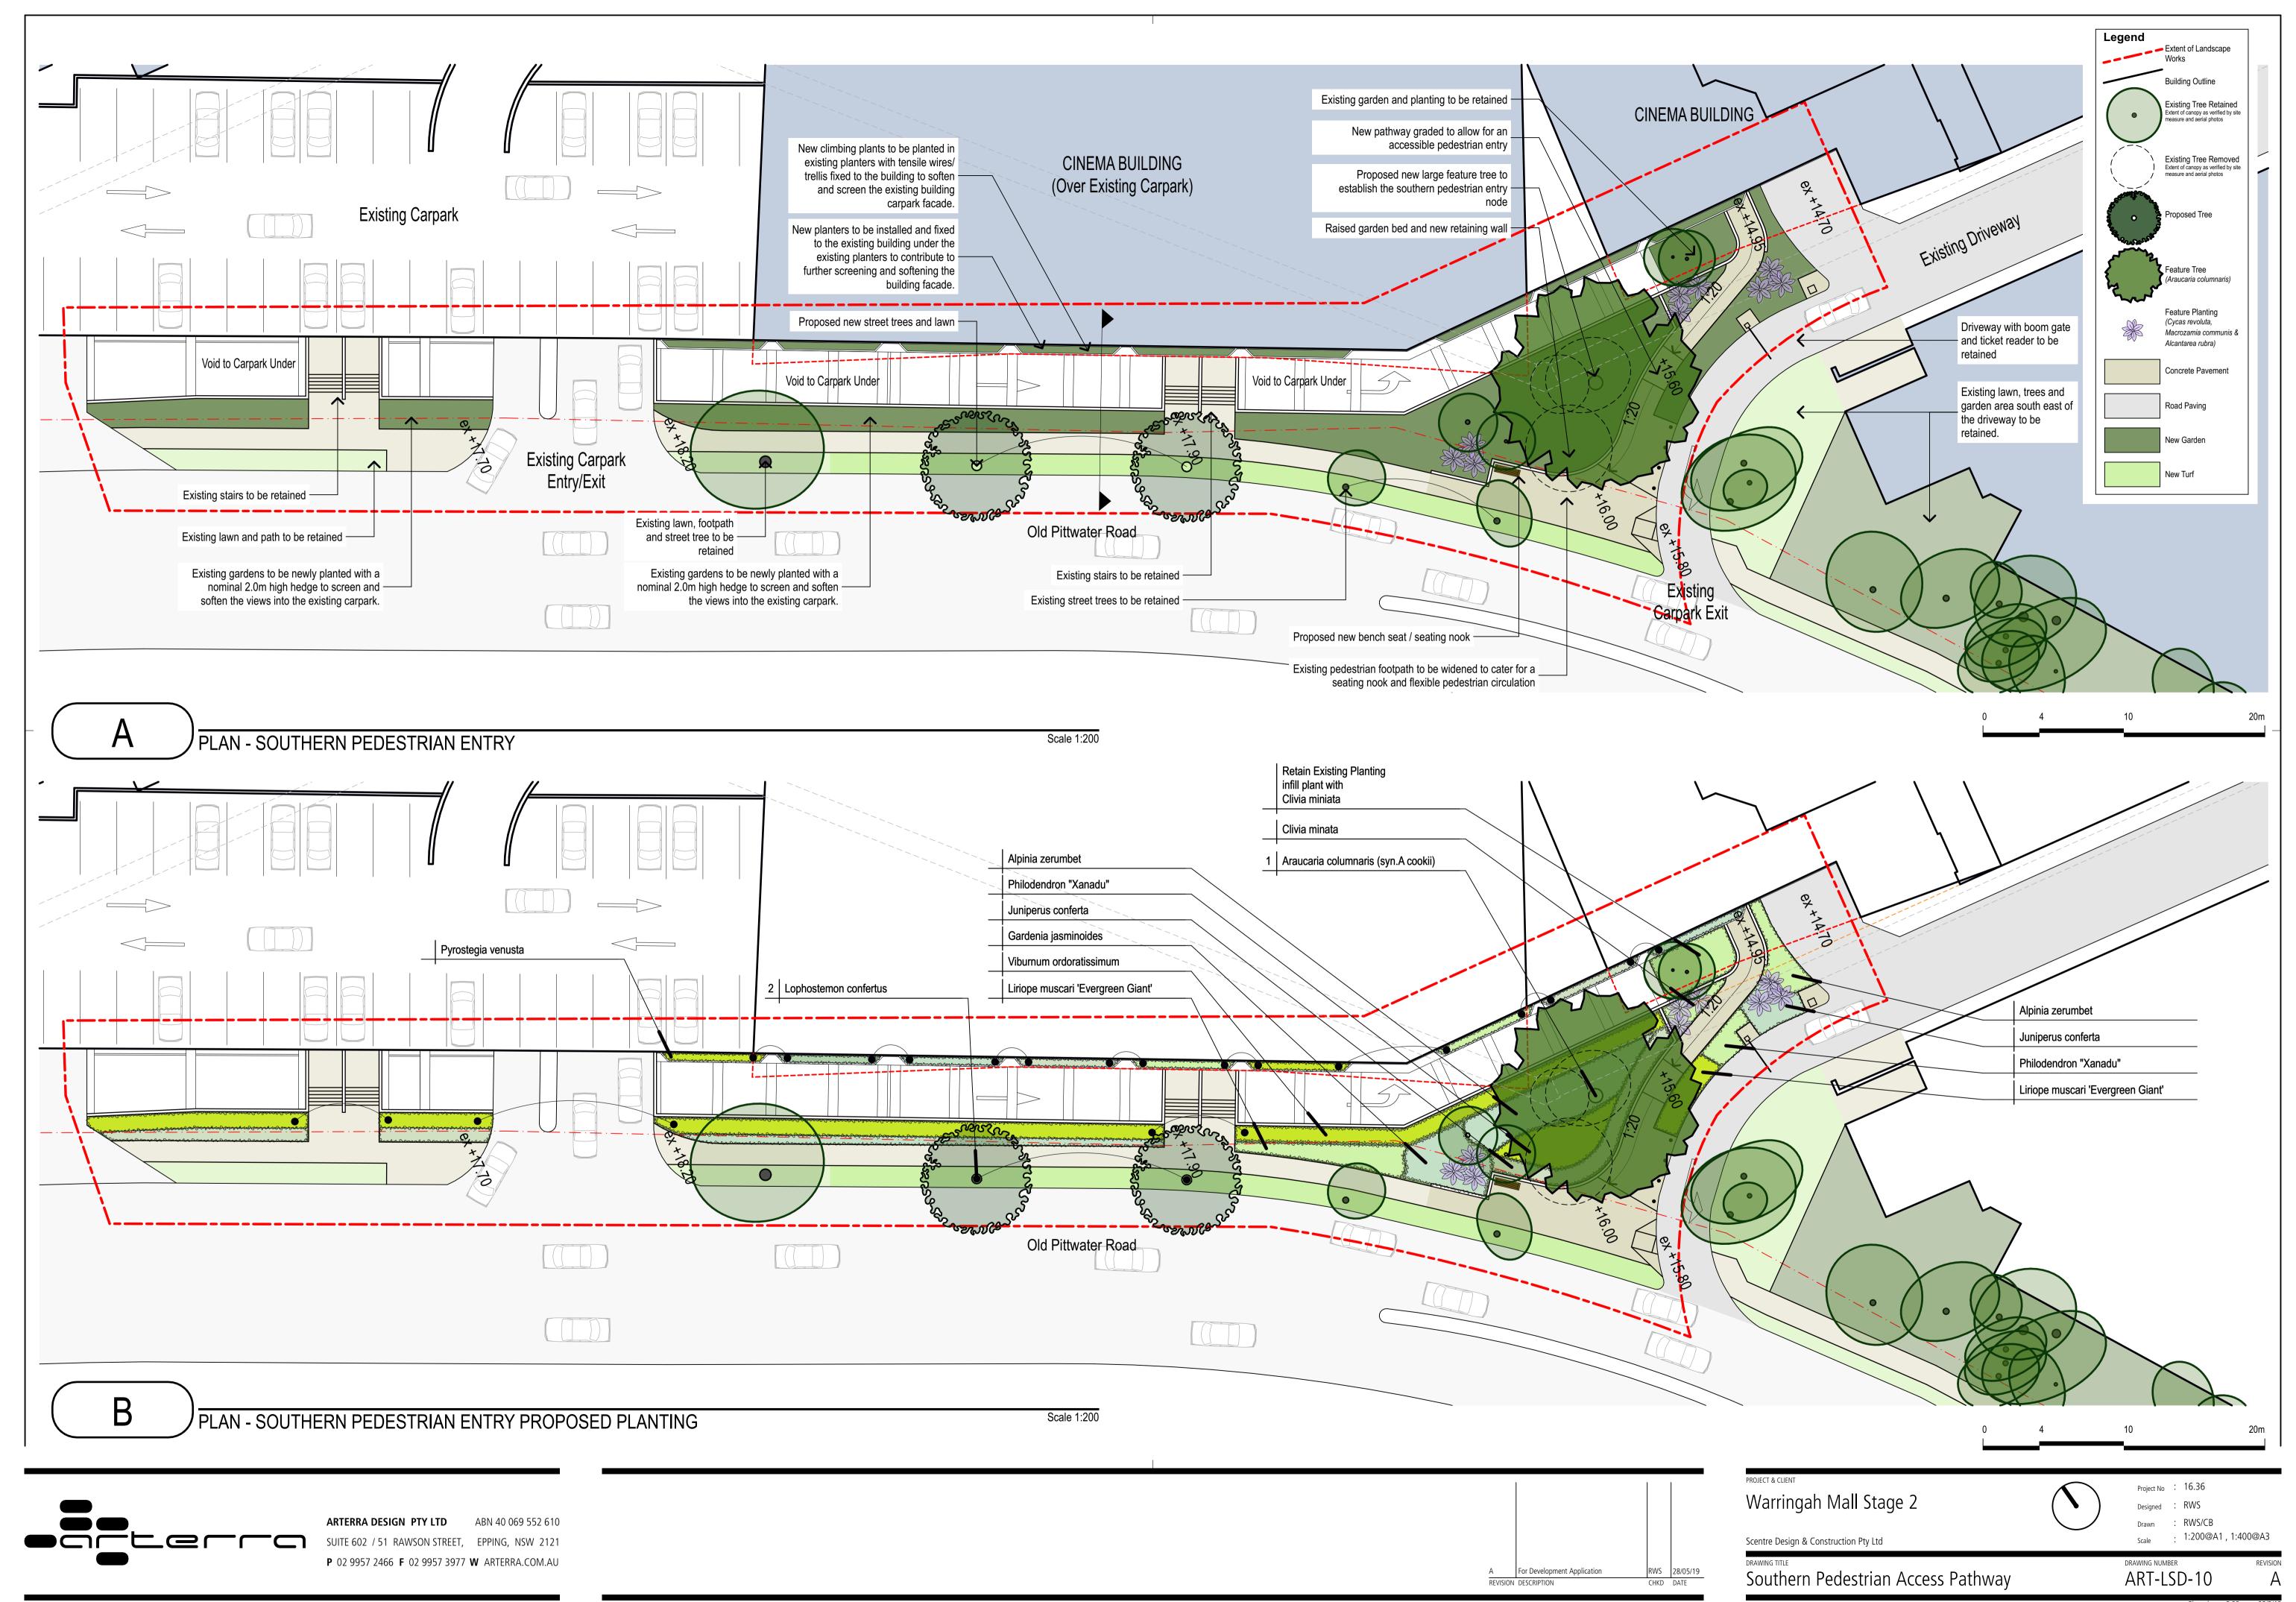

#### DRAWING INDEX **Drawing No: Drawing Name** Current Rev. ART-LSD-00 Cover Sheet Overall Landscape Plan - Ground Level ART-LSD-01 D ART-LSD-02 Northern Entry Landscape Plan D ART-LSD-03 Southern Entry Landscape Plan В ART-LSD-04 Typical Sections В ART-LSD-05 Typical Sections В ART-LSD-06 Planting Palette В ART-LSD-07 Character Imagery В ART-LSD-08 Perspective Imagery С ART-LSD-09 Northern Car Park Entry Pathway ART-LSD-10 Southern Pedestrian Access Pathway ART-LSD-11 Southern Pedestrian Access Pathway - Section

# Cinema Roof Note: Permanent irrigation to be supplied to Cinema facade to architectural detail New street tree to match existing species (Lophostemum confertus ) Cinema - Level 3 New modular trellis/ wire - system to be fixed to existing car park slab New climber to provide softened screen Existing suspended planter – with trailing plants to soften the building facade Decorative groundcover — Nom. 2m high hedge planting \_\_\_ (Viburnum odoratissimum) Shops - Level 2 New modular trellis/ wire - system to be fixed to existing car park slab Existing Road New suspended fibreglass reinforced plastic planter (Quatro design green wall planter technology) Existing Carpark - Level 1 Mezz Engineered stainless steel brackets (as per engineers requirement) verge with Existing garden bed to be newly Existing footpath | planting | Old Pittwater Road Varies Varies nom. 1.2m Existing Carpark - Level 1 **Ground Level** Truck Route TYPICAL SECTION - AA NEW PLANTING AND SCREENING OF EXISTING CAR PARK