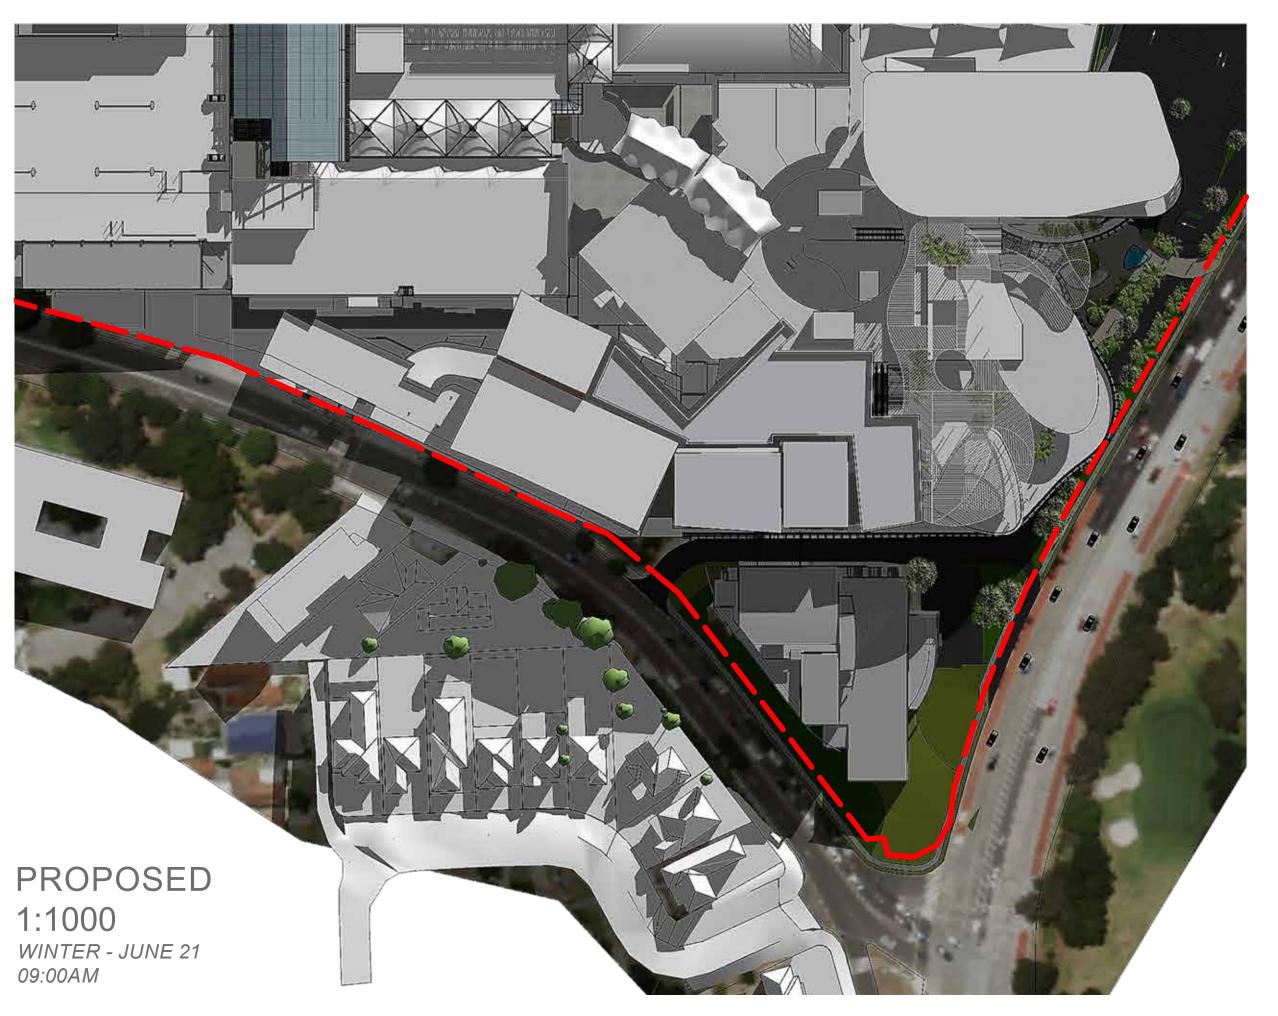

#### WARRINGAH MALL STAGE 02

SCHEME 14F

DEVELOPMENT

APPLICATION

ct Number Drawing No.

11754

11754
table @ Sheet Size
100% @ A1
ot Date
000.07.2010

NOTES: