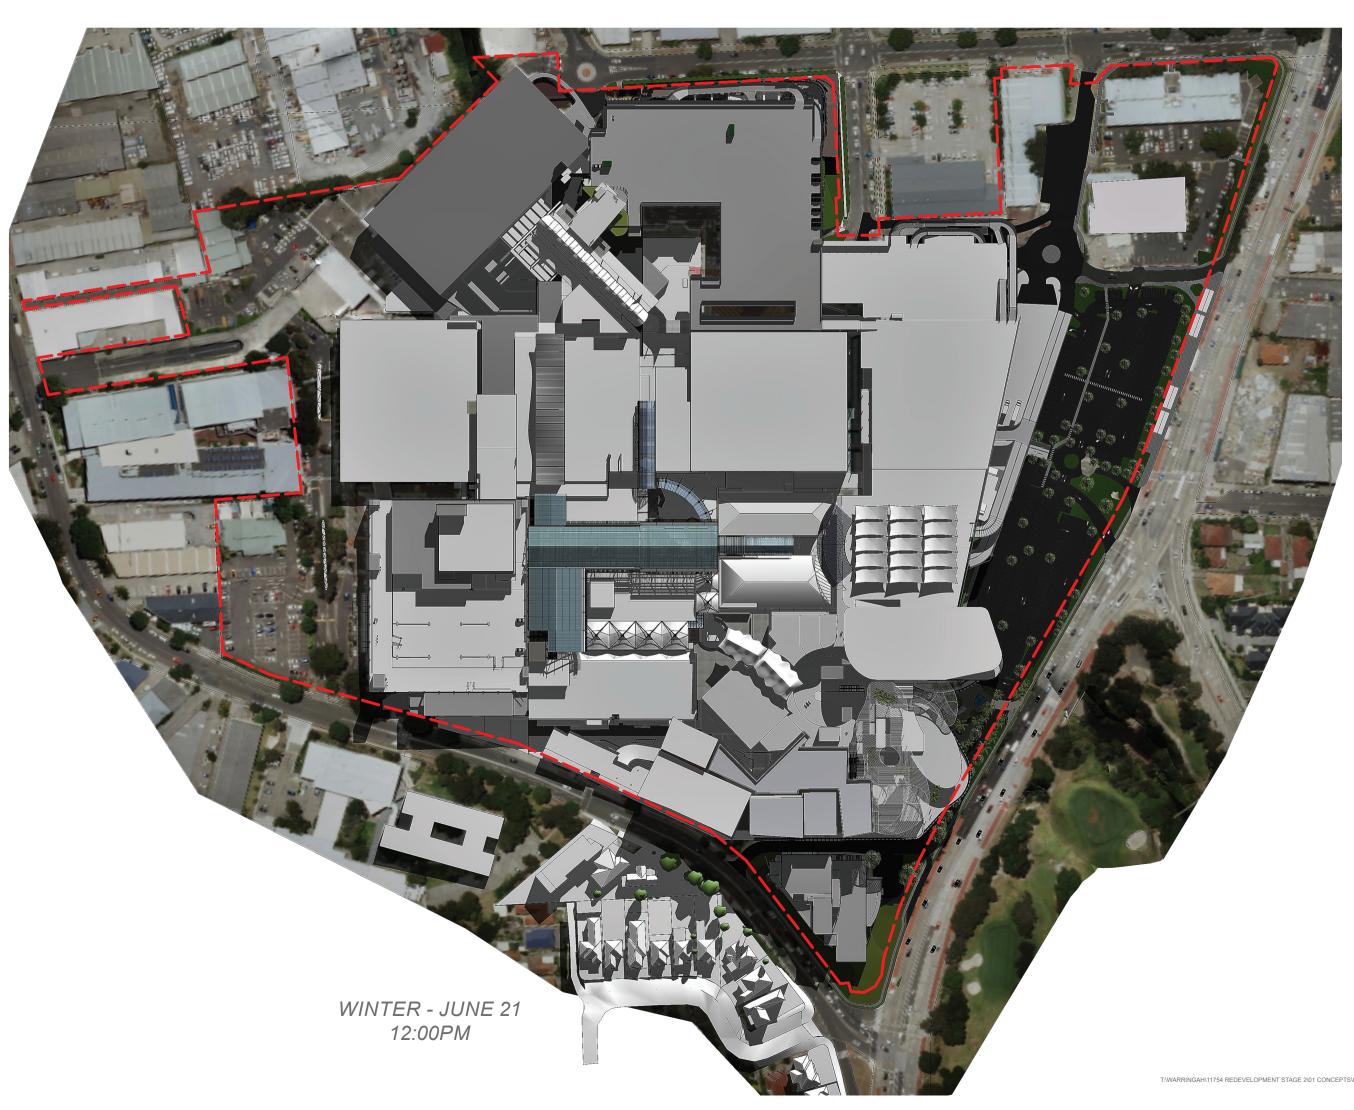

### SHADOW DIAGRAMS

#### WARRINGAH MALL STAGE 02

SCHEME 14F

DEVELOPMENT

APPLICATION

mber Drawing No.

11754
Scale @ Sheet Size
100% @ A1

09-07-2019

LEGEND PROPOSED: