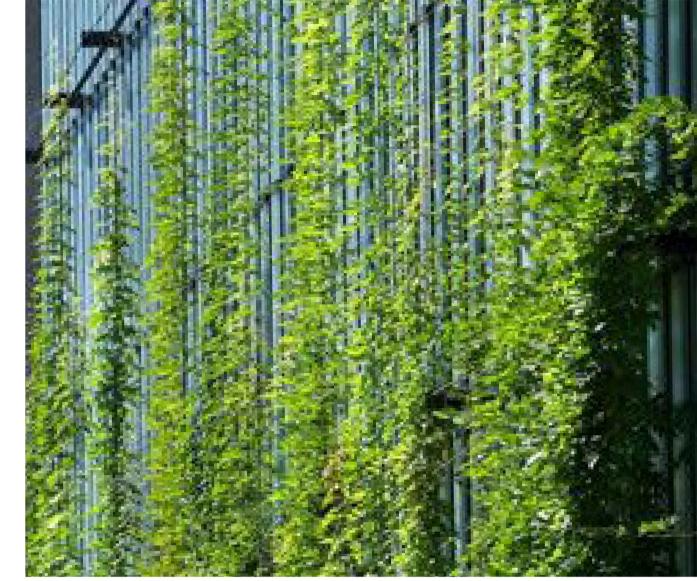

### REFERENCE IMAGES

GREEN CLIMBERS STRATEGY ALONG PARKING LEVELS (SEE LANDSCAPE DRAWINGS FOR DETAIL)

LOBBY AND PUBLIC AREAS

CINEMA FACADE ARTICULATION

#### **Cascading Plants**

Planting on the upper roof level to provide cascading climbers and hardy trailing plants to further soften the building edges

Raised garden beds filled with hardy and low maintenance shrubs and groundcovers that provide a lush tropical character