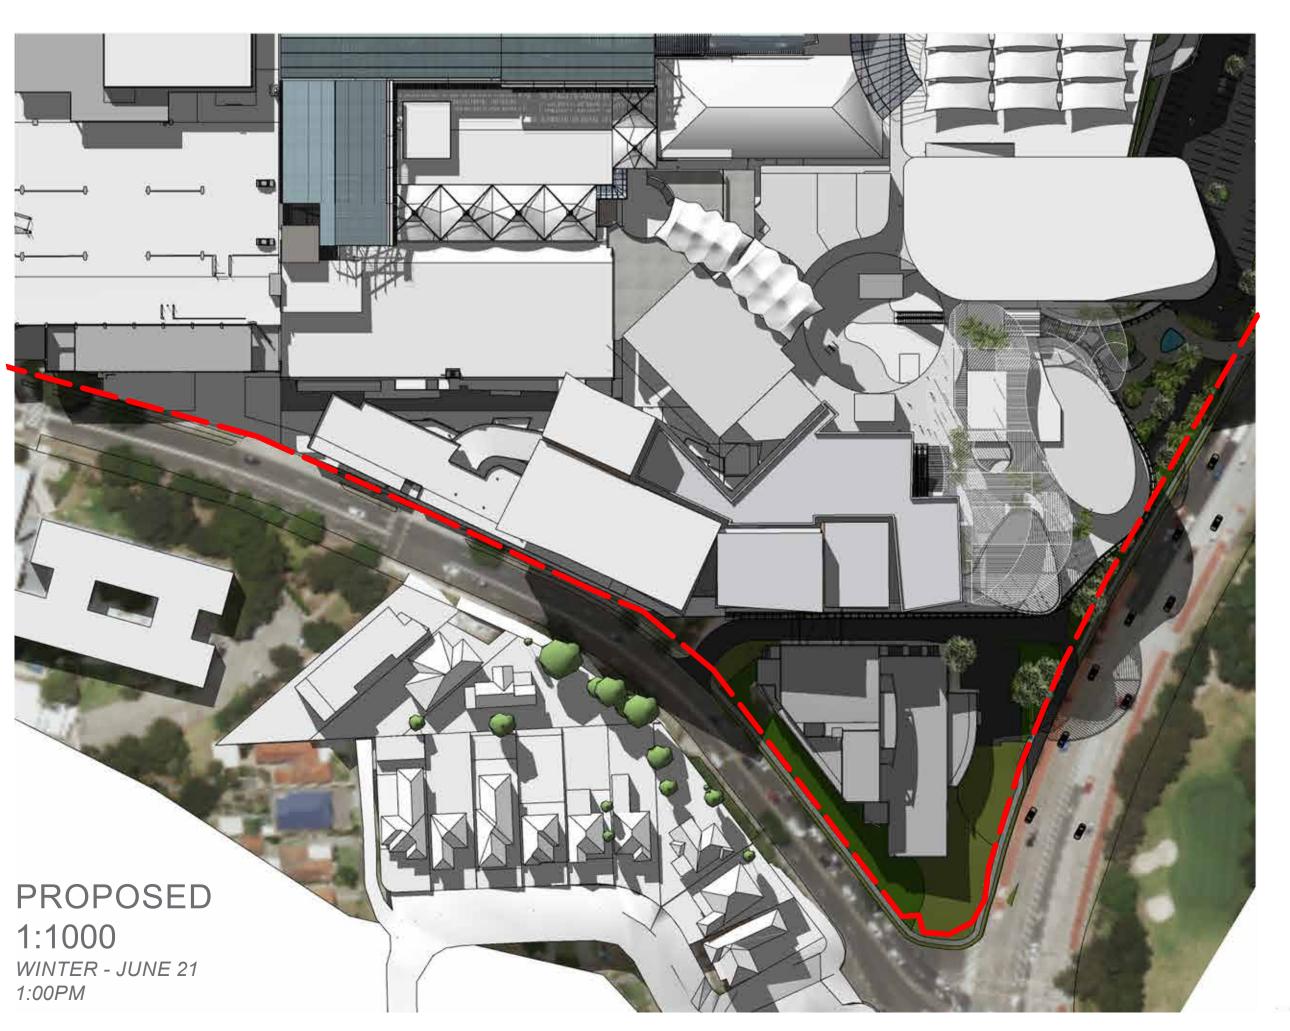

SHADOW DIAGRAMS

WARRINGAH MALL STAGE 02

SCHEME 14F

DEVELOPMENT

APPLICATION

t Number Drawing No.

11754 @ Sheet Size 0% @ A1

NOTES:
• This document describes a Design Intent only Written dimensions take precedence over scaling and are to be checked on site. • Refer to all project documentation before commencing work.

#### WARRINGAH MALL STAGE 02

SCHEME 14F DEVELOPMENT APPLICATION

NOTES:
This document describes a Design Intent only
Written dimensions take precedence over scaling and are to be checked on site.
Refer to all project documentation before commencing work.

#### WARRINGAH MALL STAGE 02

SCHEME 14F

DEVELOPMENT

APPLICATION

ct Number Drawing No.

11754

11754
table @ Sheet Size
100% @ A1
ot Date
000.07.2010

NOTES: