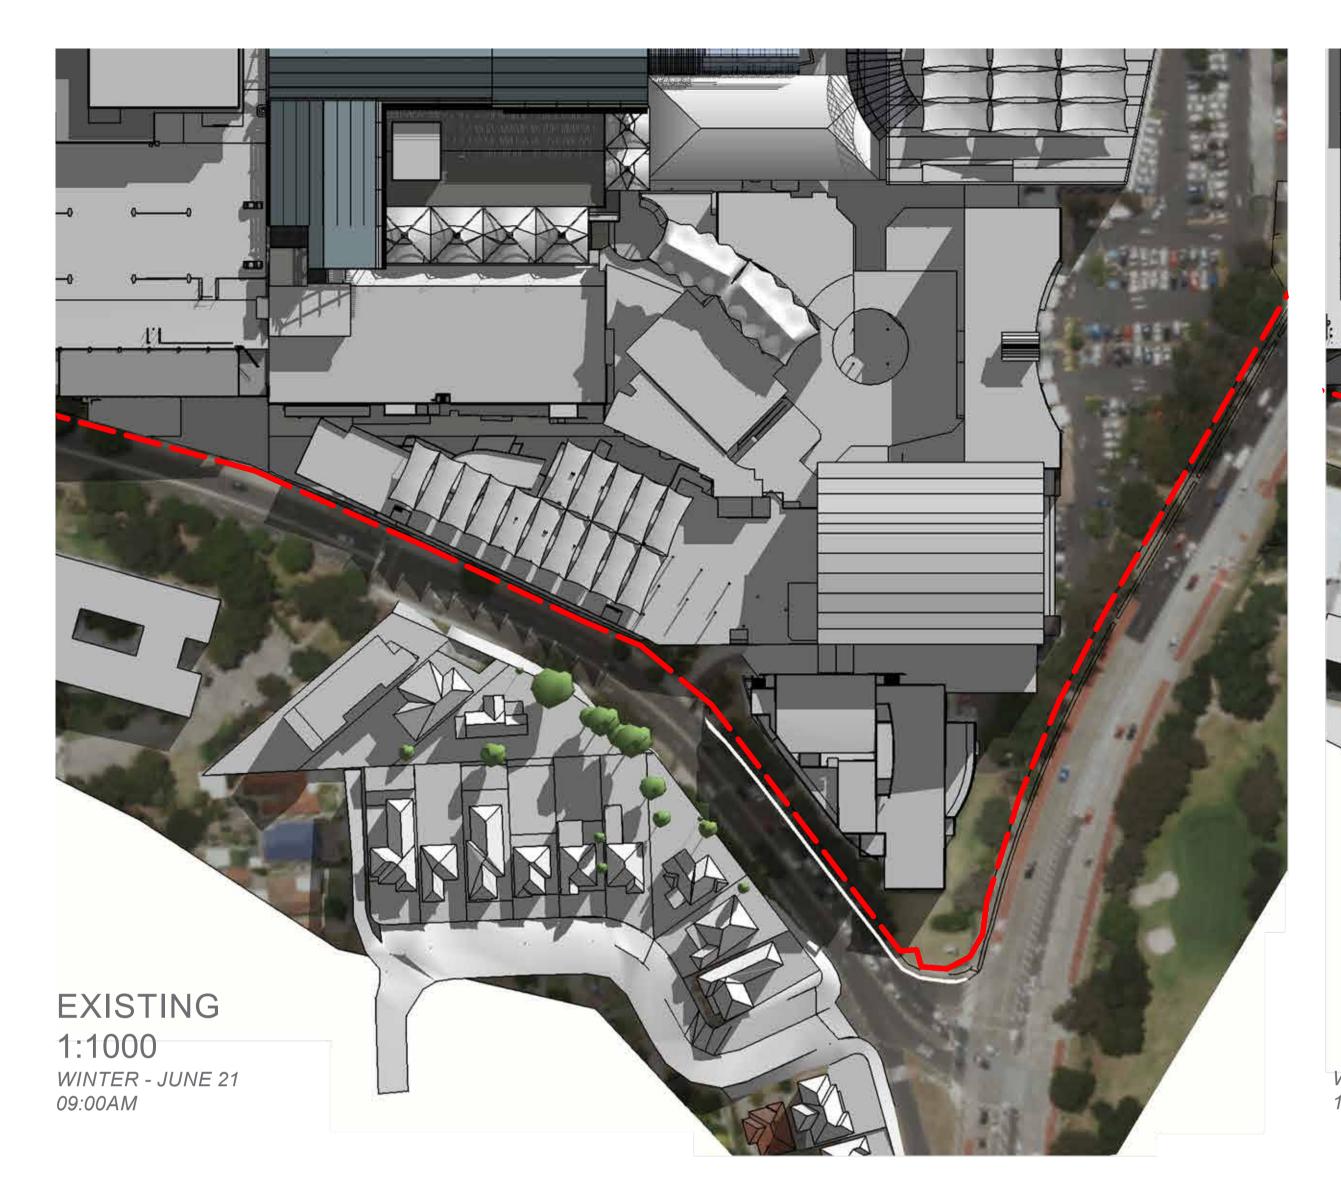

ACN 000 267 265

EXISTING CONDITION: SITE PLAN

WARRINGAH MALL STAGE 02

SCHEME 14F

DEVELOPMENT

APPLICATION

Number Drawing No.

11754
Scale @ Sheet Slize
100% @ A1
Plot Date