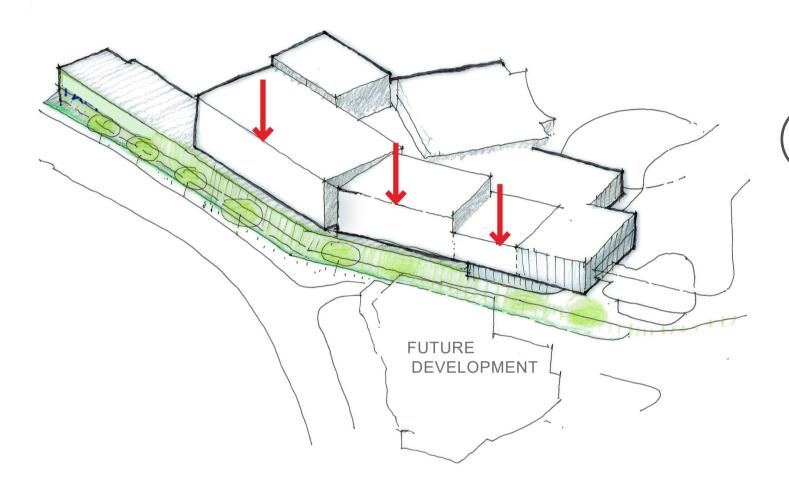

### **VOLUME REDUCTION**

- CINEMA VOLUMES HEIGHT REDUCED ALONG STREET
- SEPARATION OF CINEMA AND PARKING VOLUMES
- IMPROVING STREET PRESENCE WITH A COMPREHENSIVE GREEN STRATEGY (REFER LANDSCAPE DESIGN FOR DETAILS)

# B) VOLUME SEPARATION

- CINEMA VOLUMES BROKEN UP TO CREATE VISUAL ACTIVATION
- LOBBY & PRE-FUNCTION AREAS ARE IDENTIFIED AS BEACONS WITH PHYSICAL ACTIVATION
- OPPORTUNITIES FOR EXTERNAL TERRACE AND MULTI- LEVEL CONNECTIVITY

# (C) FACADE ARTICULATION

- FURTHER BREAKS IN THE CINEMA **VOLUMES TO ACHIEVE HUMAN** SCALE
- FACADE MATERIALS VARIATION AND ARTICULATION TO ENHANCE VISUAL PERCEPTION FROM STREET.