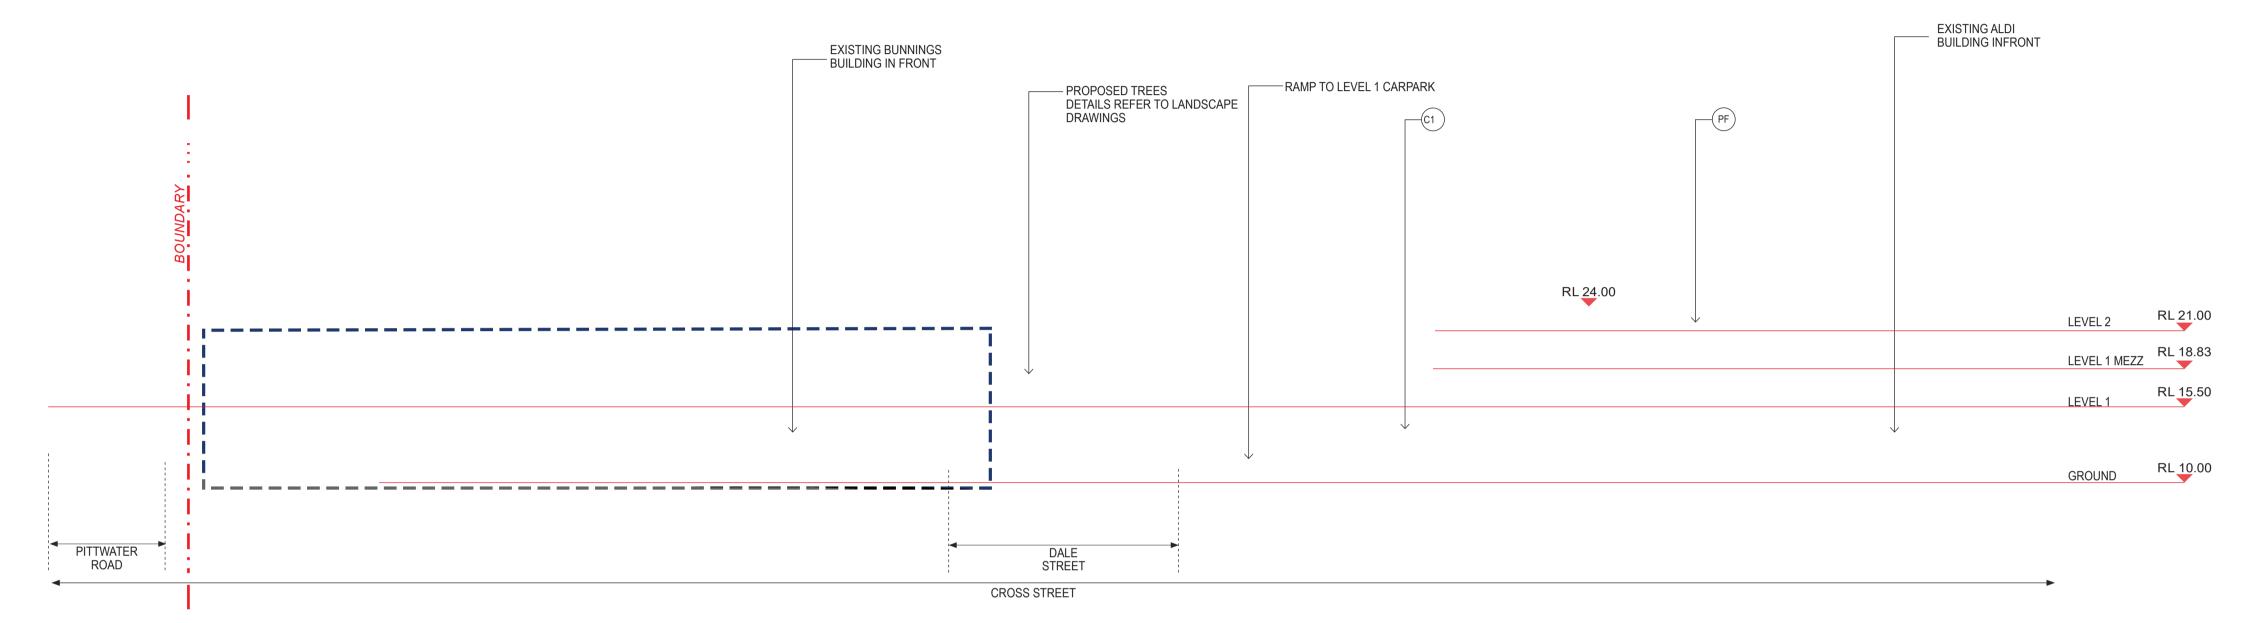

APPROX. RL 42.50 RL 40.50 ELEVATION OF CINEMA THEATRES BEHIND PROPOSED C RL 33.50 NEW CINEMA LOBBY RL 26.50 **RETAIL LEVEL 3** RL 26.50 **RETAIL LEVEL 2** EXISTING CINEMA BUILDING NEW FOOD IN PROPOSED MINI MAJOR RETAIL LEVEL 1 BACKGROUND EXISTING CAR LANE RETAIL GROUND LEVEL RL 10.00

SECTION AA

SECTION AA - PART 1 1:250

PROPOSED CINEMA IN BACKGROUND RL 34.50 NEW LIGHTWEIGHT CANOPY RL 26.50 NEW RETAIL RETAIL LEVEL 3 RL 26.50 \_\_\_\_\_\_ NEW RETAIL RETAIL LEVEL 2 RL 21.00 EXISTING CARPARK NEW FOOD IN BACKGROUND NEW FOOD IN BACKGROUND EXISTING CARPARK EXISTING RETAIL RETAIL LEVEL 1 RL 15.00 PROPOSED FRESH ROOD MARKET EXISTING FOOD RETAIL RL 10.00 RETAIL GROUND LEVEI NEW DEPARTMENT DISCOUNT STORE NEW RETAIL NEW RETAIL RL 10.00

NOTES:

checked on site.

**WARRINGAH MALL** STAGE 02 SCHEME 14F

DEVELOPMENT **APPLICATION** 

SECTION AA - PART 2 1:250