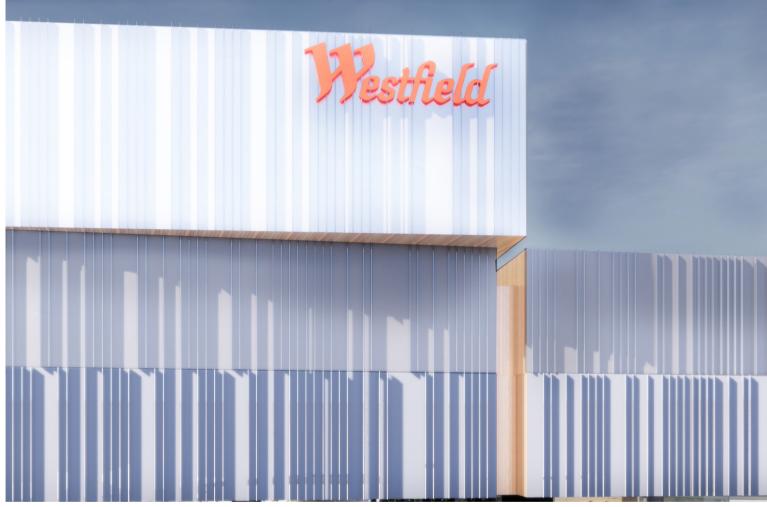

# PROPOSED SOUTH ELEVATION

### WARRINGAH MALL STAGE 02

DEVELOPMENT APPLICATION

Project Number Drawing No.

11754
Scale @ Sheet Size
100% @ A1

PART 1 PART 2

(1) KEY DRAWING PROPOSED NORTH ELEVATION

PROPOSED NORTH ELEVATION - PART 1

1:250

#### MATERIAL FINISHES

CONCRETE / BLOCKWALL WITH STUCCO WHITE FINISH

METAL CLADDING 1
WITH CUSTOM PATTERN

PREFABRICATED PRECAST PANEL PAINTED WHITE

FC1 FIBRE CEMENT PANEL 1
GREY

PG METAL PERGOLA

GL SHOPFRONT GLAZING

METAL BATTENS

C1 CONCRETE

MP2 METAL CLADDING 2
WITH CUSTOM PATTERN

PC2 PRECAST PANEL GREY

FC2 FIBRE CEMENT PANEL 2 GREY

PERFORATED METAL MESH WHITE

**KEY PLAN** 

NOTES:
This document describes a Design Intent only
Written dimensions take precedence over scaling and are to be checked on site.
Refer to all project documentation before commencing work.
Refer any discrepancies to the Project Design Manager.
Copyright is retained by Scentre Design and Construction.