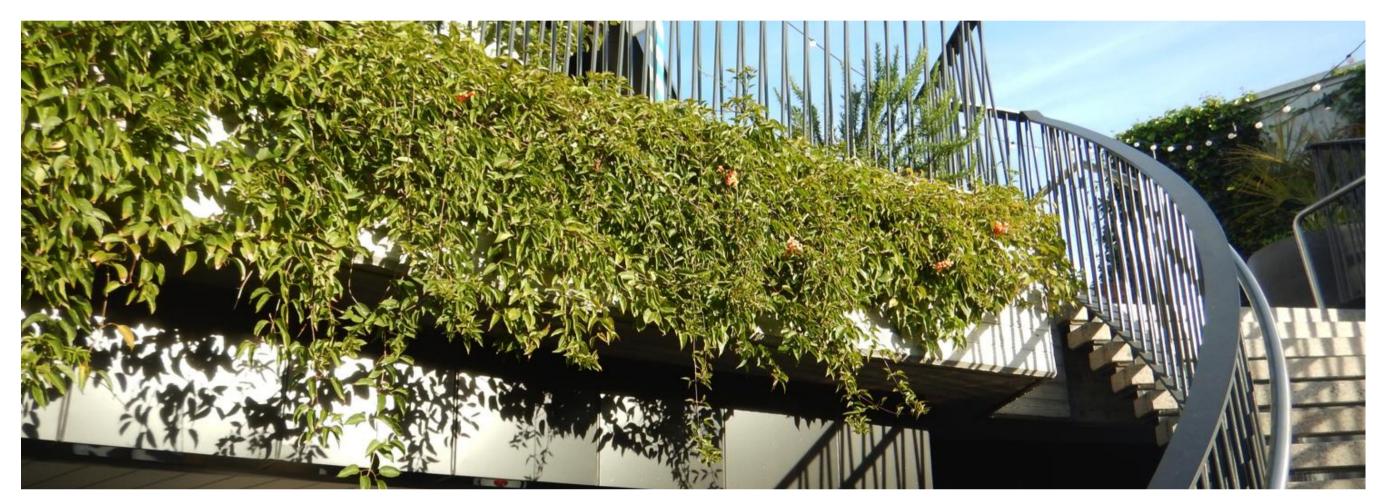

# Climbers/Trailers

Bower of Beauty Pandorea jasminoides

Flame Vine Pyrostegia venusta

#### **Cascading Plants**

Planting on the upper roof level to provide cascading climbers and hardy trailing plants to further soften the building edges

Raised garden beds filled with hardy and low maintenance shrubs and groundcovers that provide a lush tropical character