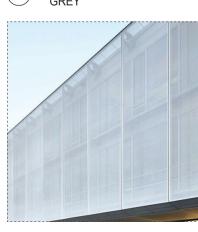

#### MATERIAL FINISHES

CONCRETE / BLOCKWALL WITH STUCCO WHITE FINISH

METAL CLADDING 1
WITH CUSTOM PATTERN

PREFABRICATED PRECAST PANEL PAINTED WHITE

FC1 FIBRE CEMENT PANEL 1
GREY

PG METAL PERGOLA

GL SHOPFRONT GLAZING

METAL BATTENS

C1 CONCRETE

MP2 METAL CLADDING 2
WITH CUSTOM PATTERN

PC2 PRECAST PANEL GREY

FC2 FIBRE CEMENT PANEL 2 GREY

PERFORATED METAL MESH WHITE

**KEY PLAN** 

NOTES:
This document describes a Design Intent only
Written dimensions take precedence over scaling and are to be checked on site.
Refer to all project documentation before commencing work.
Refer any discrepancies to the Project Design Manager.
Copyright is retained by Scentre Design and Construction.