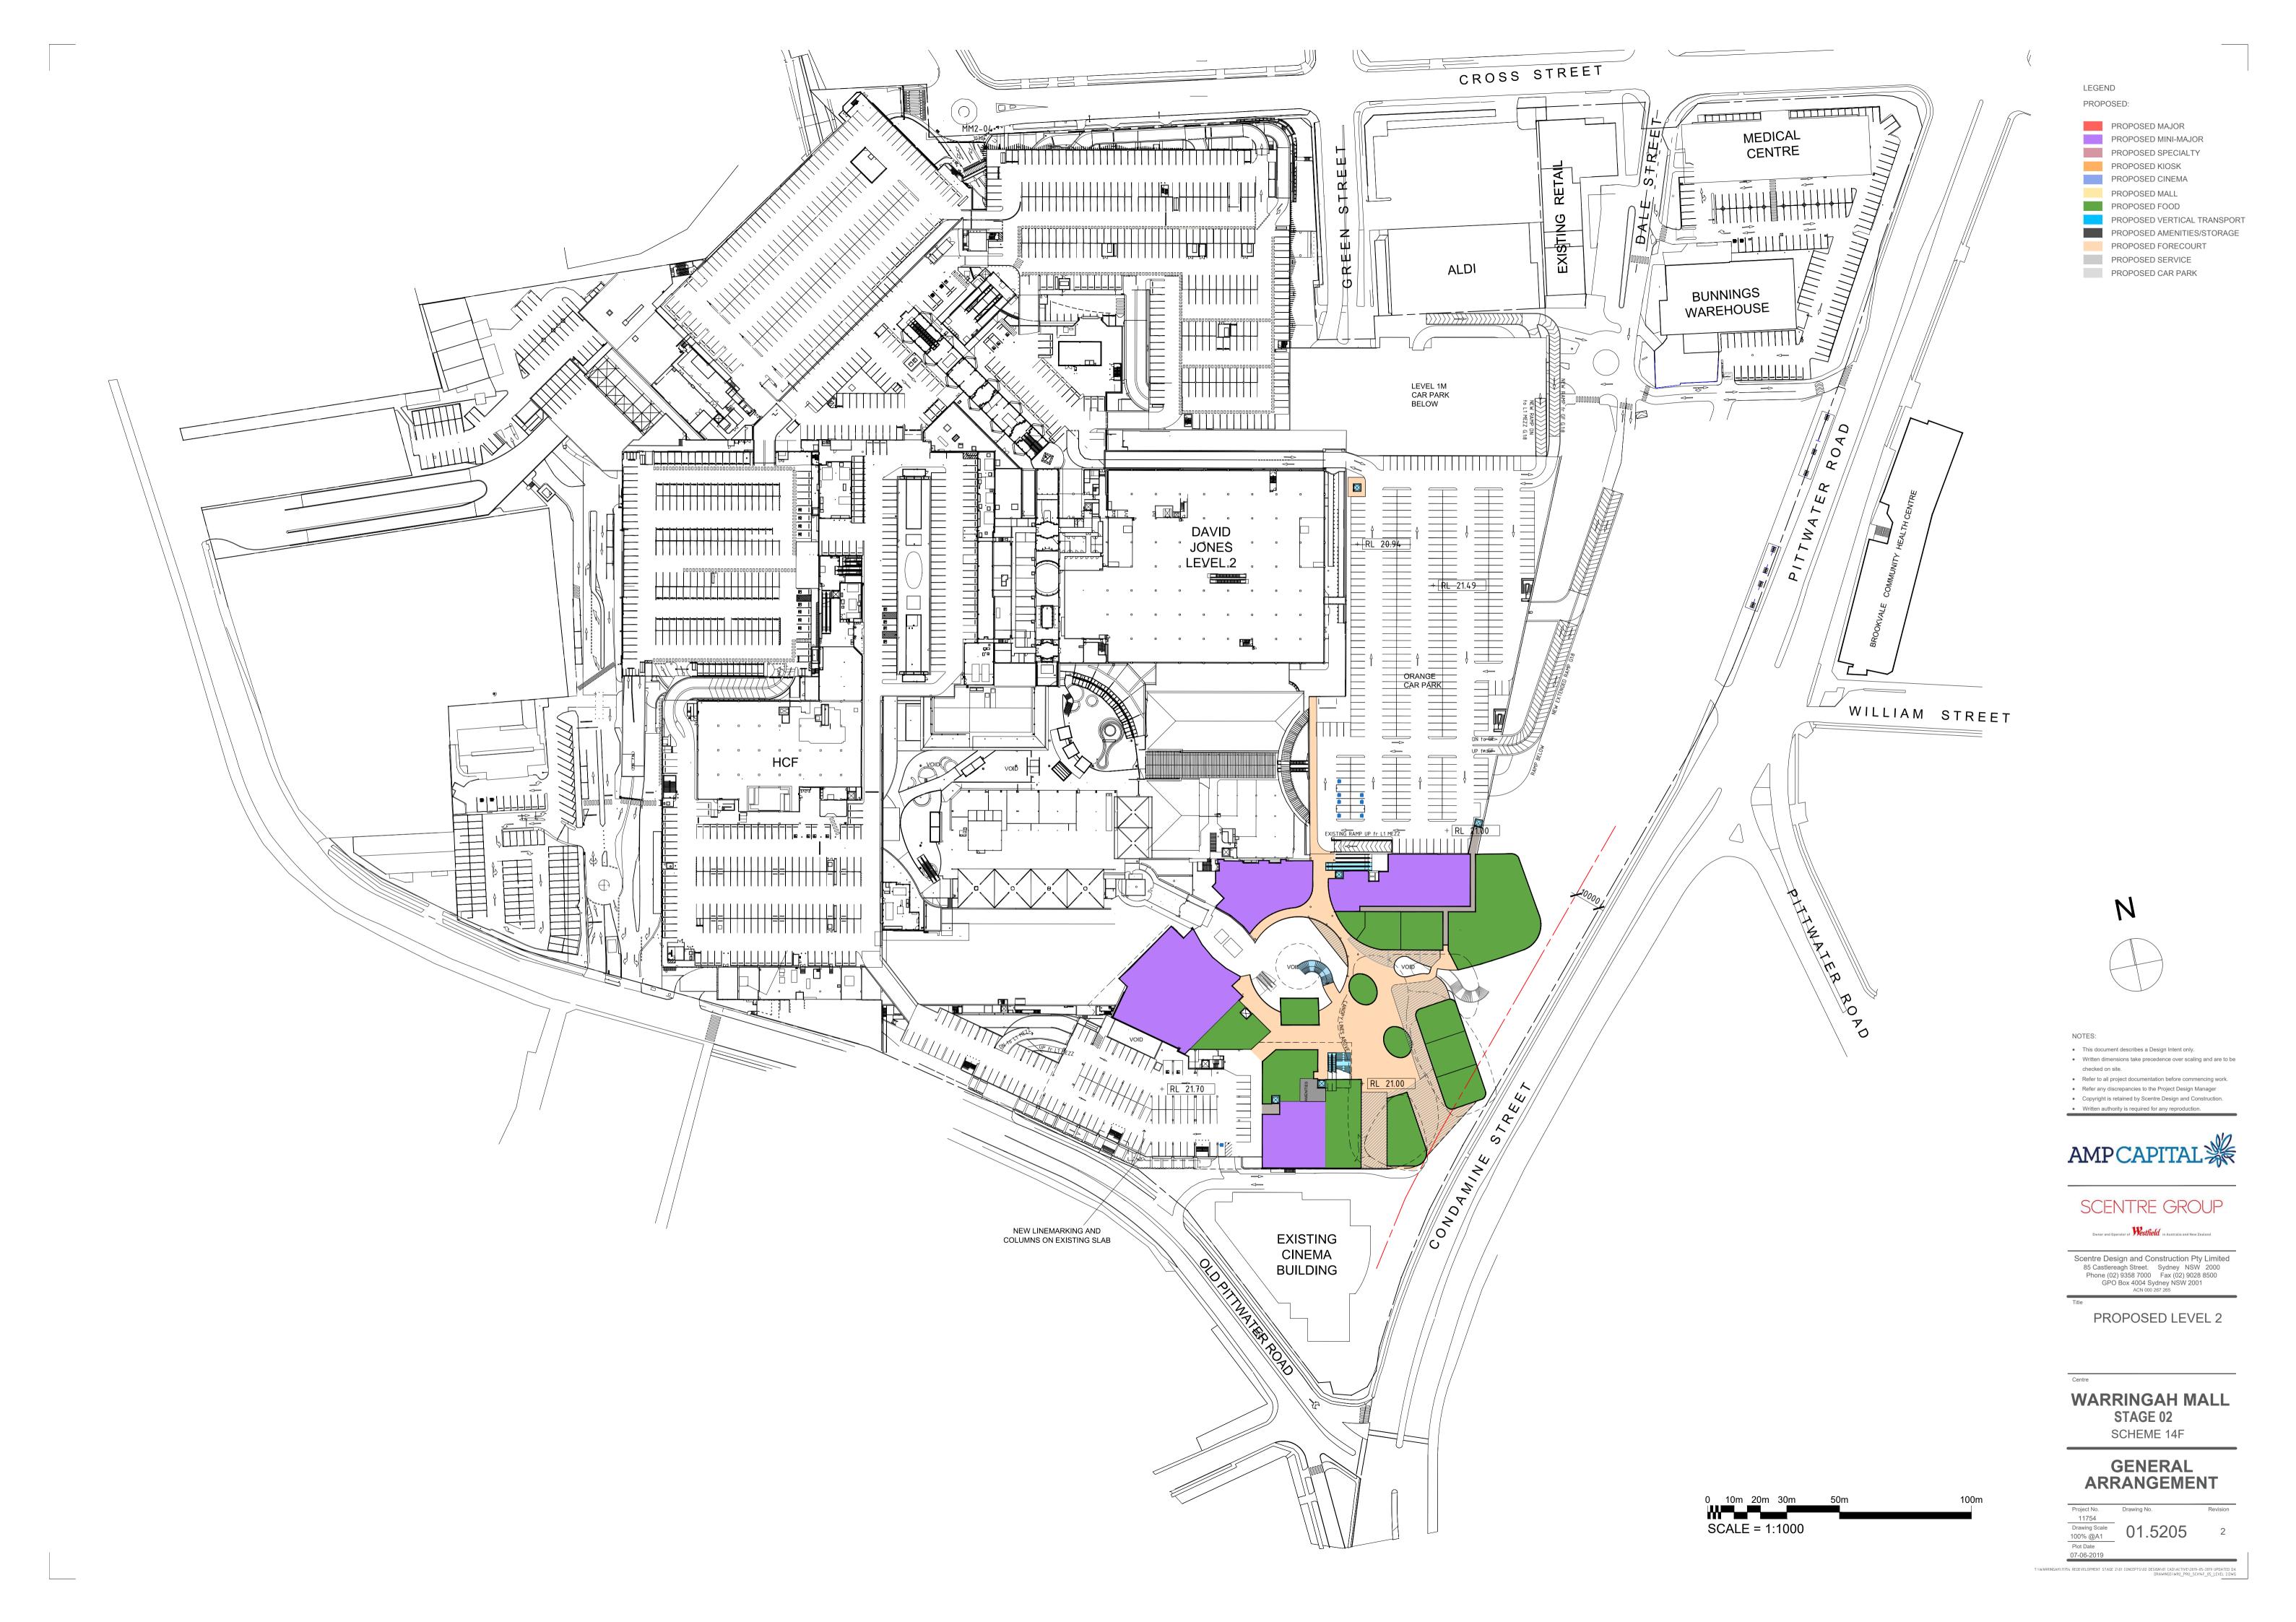

#### WARRINGAH MALL STAGE 02

SCHEME 14F

DEVELOPMENT

APPLICATION

mber Drawing No.

11754
Scale @ Sheet Size
100% @ A1

09-07-2019

LEGEND PROPOSED:

PROPOSED MAJOR PROPOSED MINI-MAJOR PROPOSED SPECIALTY PROPOSED KIOSK PROPOSED CINEMA

PROPOSED MALL PROPOSED FOOD PROPOSED VERTICAL TRANSPORT PROPOSED AMENITIES/STORAGE

PROPOSED FORECOURT PROPOSED SERVICE

PROPOSED CAR PARK

 This document describes a Design Intent only. Written dimensions take precedence over scaling and are to be

checked on site.

 Refer to all project documentation before commencing work. Refer any discrepancies to the Project Design Manager

Copyright is retained by Scentre Design and Construction.

AMPCAPITAL \*\*

SCENTRE GROUP

Owner and Operator of **Westfield** in Australia and New Zealand

Scentre Design and Construction Pty Limited 85 Castlereagh Street. Sydney NSW 2000 Phone (02) 9358 7000 Fax (02) 9028 8500 GPO Box 4004 Sydney NSW 2001 ACN 000 267 265

PROPOSED **ROOF PLAN** 

**WARRINGAH MALL** STAGE 02

SCHEME 14F

**DEVELOPMENT APPLICATION** 

Project No.
11754

Drawing Scale
100% @A1

Plot Date

07-06-2019