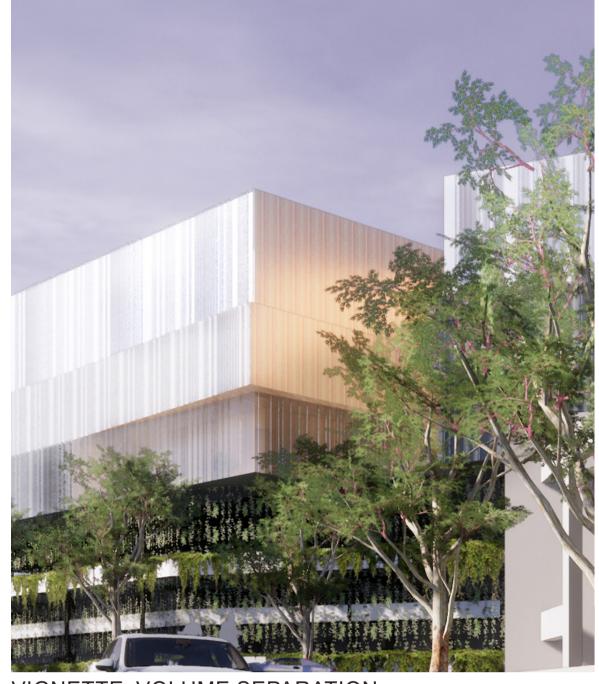

# B) VOLUME SEPARATION

- CINEMA VOLUMES BROKEN UP TO CREATE VISUAL ACTIVATION
- LOBBY & PRE-FUNCTION AREAS ARE IDENTIFIED AS BEACONS WITH PHYSICAL ACTIVATION
- OPPORTUNITIES FOR EXTERNAL TERRACE AND MULTI- LEVEL CONNECTIVITY

### **FACADE VIGNETTES**

**VIGNETTE: VOLUME SEPARATION** 

VIGNETTE: LOBBY

**VIGNETTE: CINEMA BOXES** 

• This document describes a Design Intent only • Written dimensions take precedence over scaling and are to be checked on site. • Refer to all project documentation before commencing work.