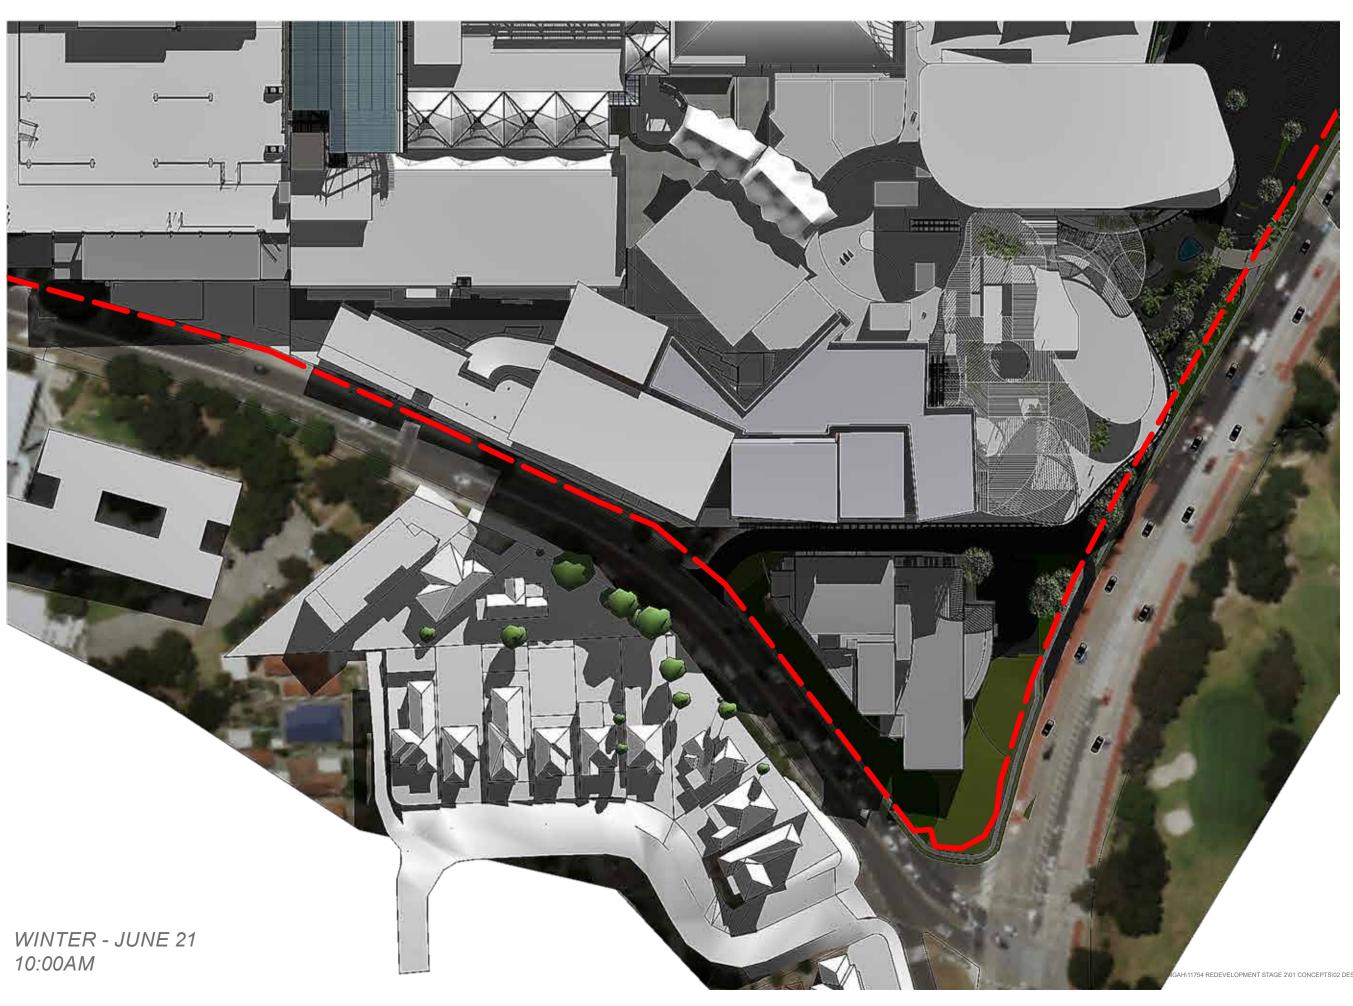

#### WARRINGAH MALL STAGE 02

SCHEME 14F

DEVELOPMENT

APPLICATION

mber Drawing No.

11754
Scale @ Sheet Size
100% @ A1

09-07-2019

LEGEND PROPOSED: