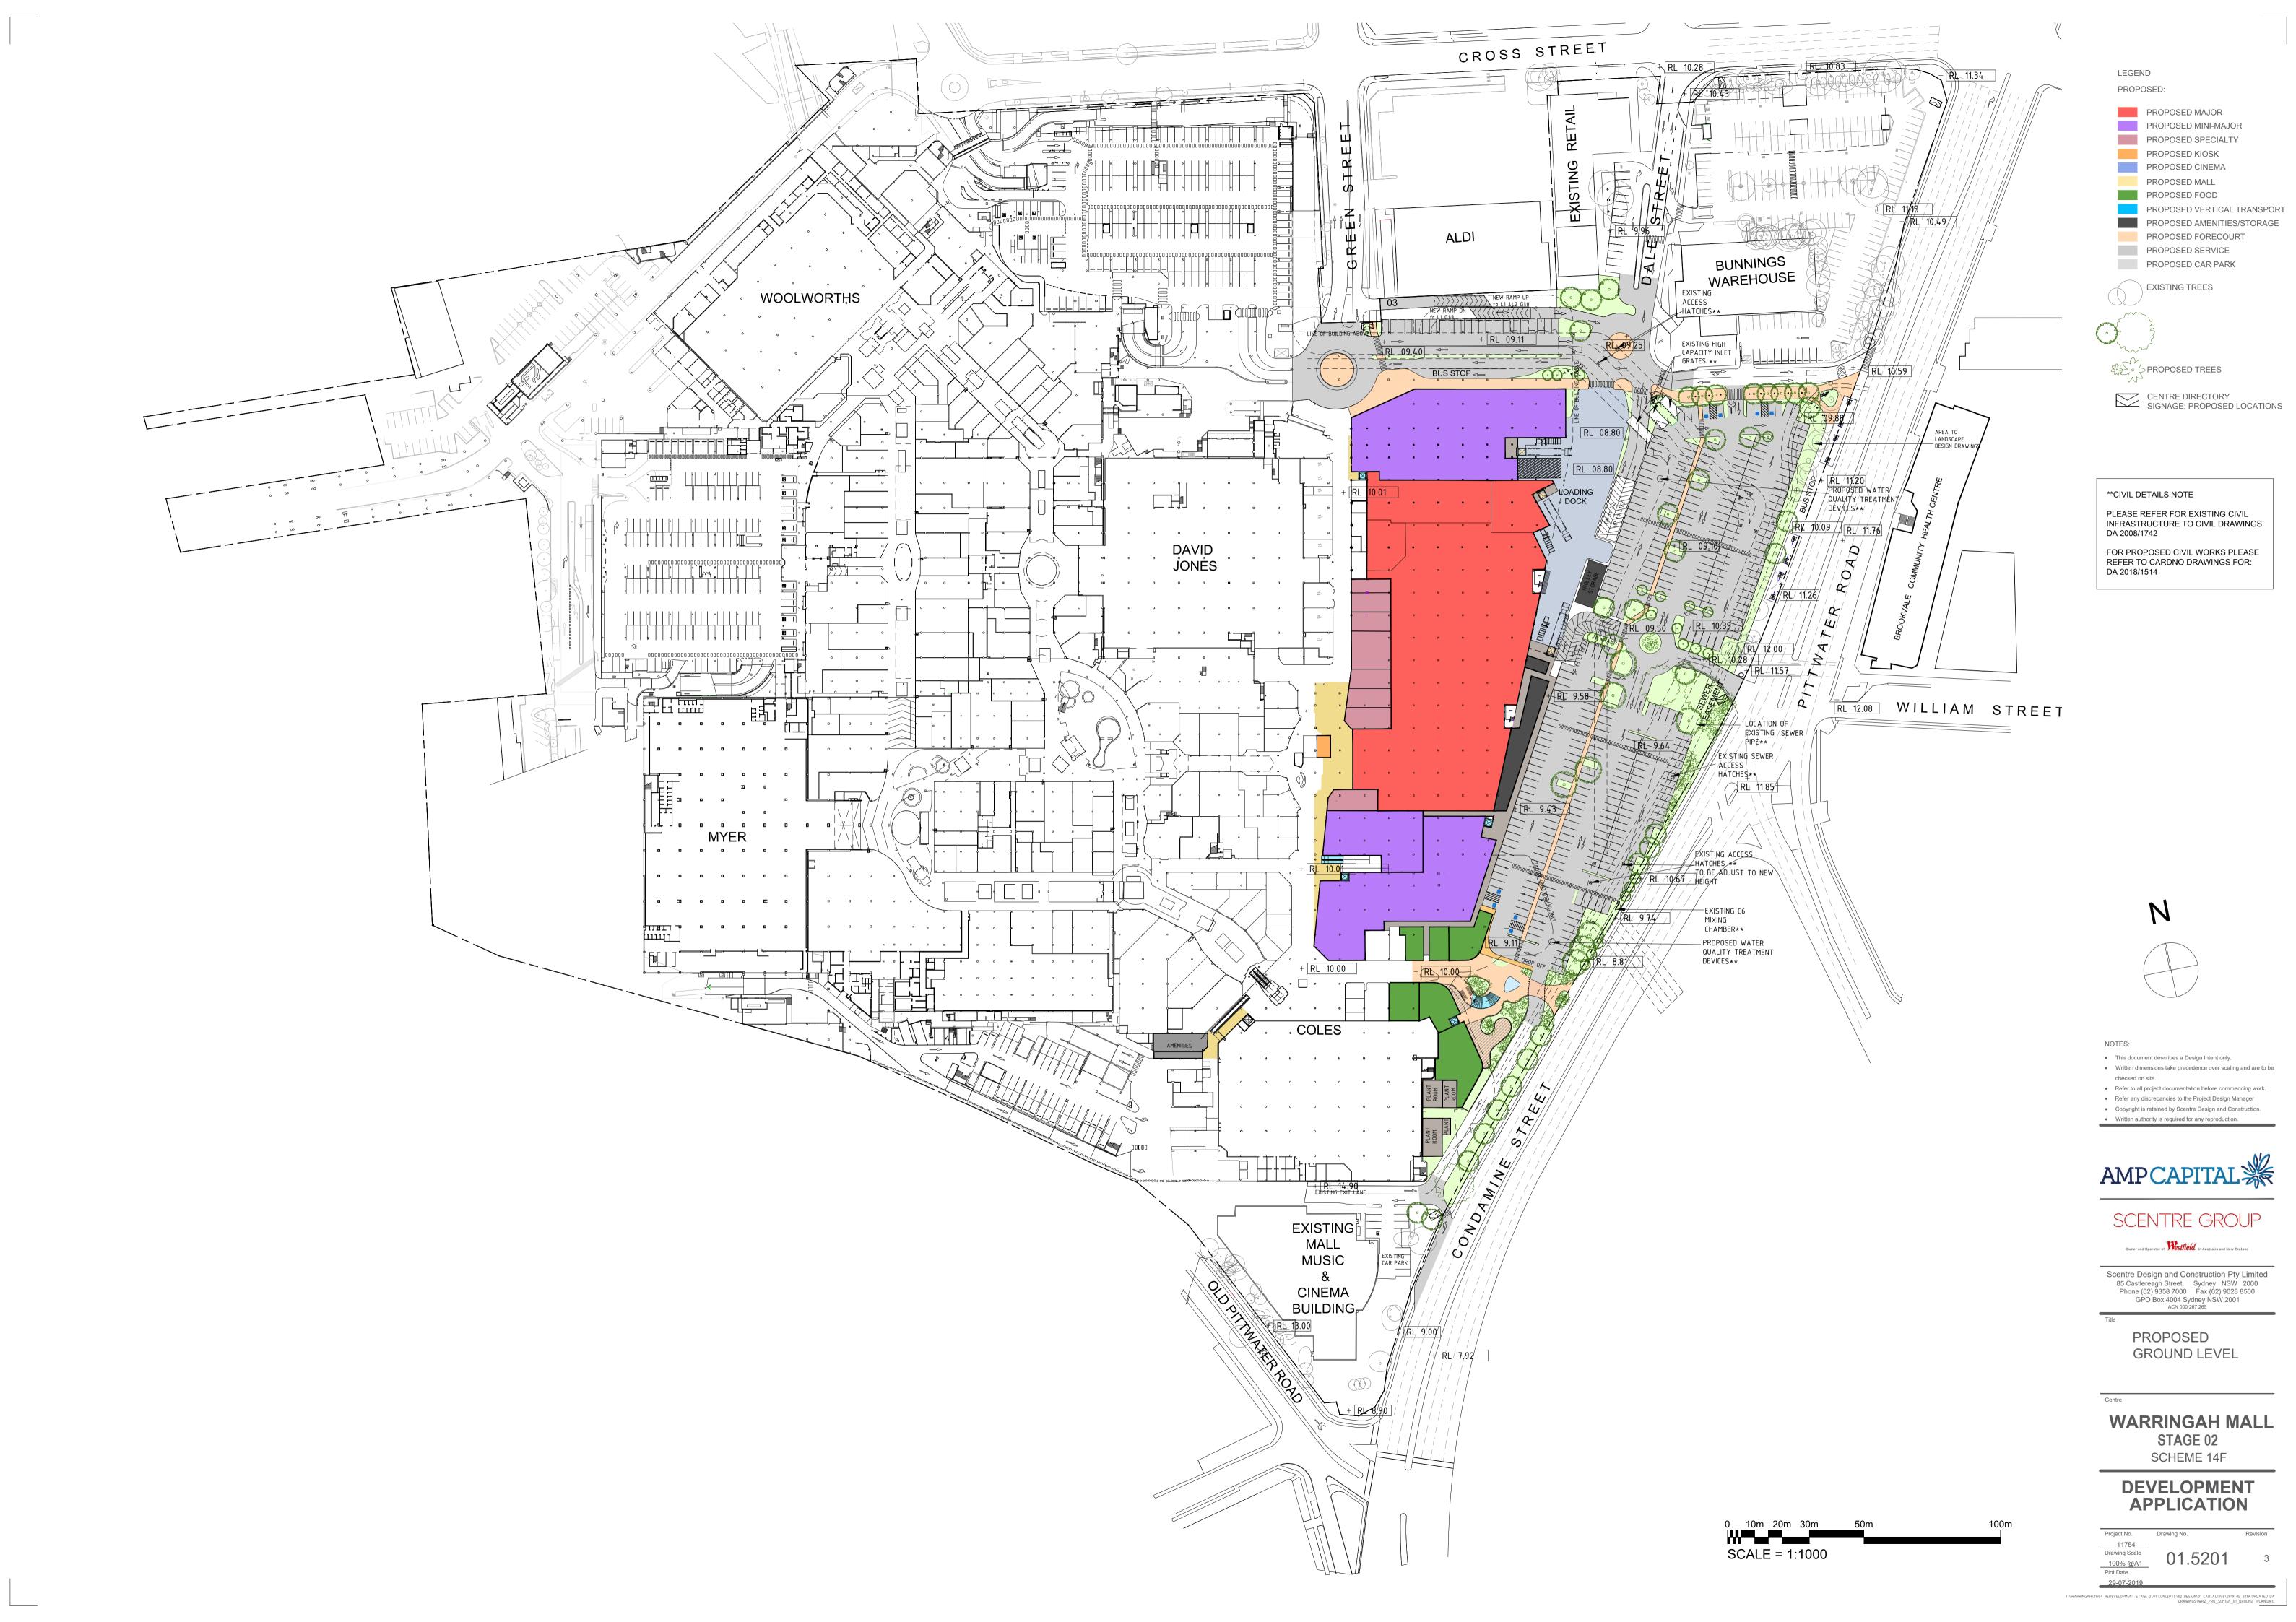

PROPOSED MAJOR PROPOSED MINI-MAJOR PROPOSED SPECIALTY PROPOSED KIOSK PROPOSED CINEMA

PROPOSED MALL PROPOSED FOOD PROPOSED VERTICAL TRANSPORT PROPOSED AMENITIES/STORAGE

PROPOSED FORECOURT PROPOSED SERVICE

PROPOSED CAR PARK

 This document describes a Design Intent only. Written dimensions take precedence over scaling and are to be

checked on site.

 Refer to all project documentation before commencing work. Refer any discrepancies to the Project Design Manager

PROPOSED **ROOF PLAN** 

**WARRINGAH MALL** STAGE 02

SCHEME 14F

**DEVELOPMENT APPLICATION** 

Project No.
11754

Drawing Scale
100% @A1

Plot Date

07-06-2019