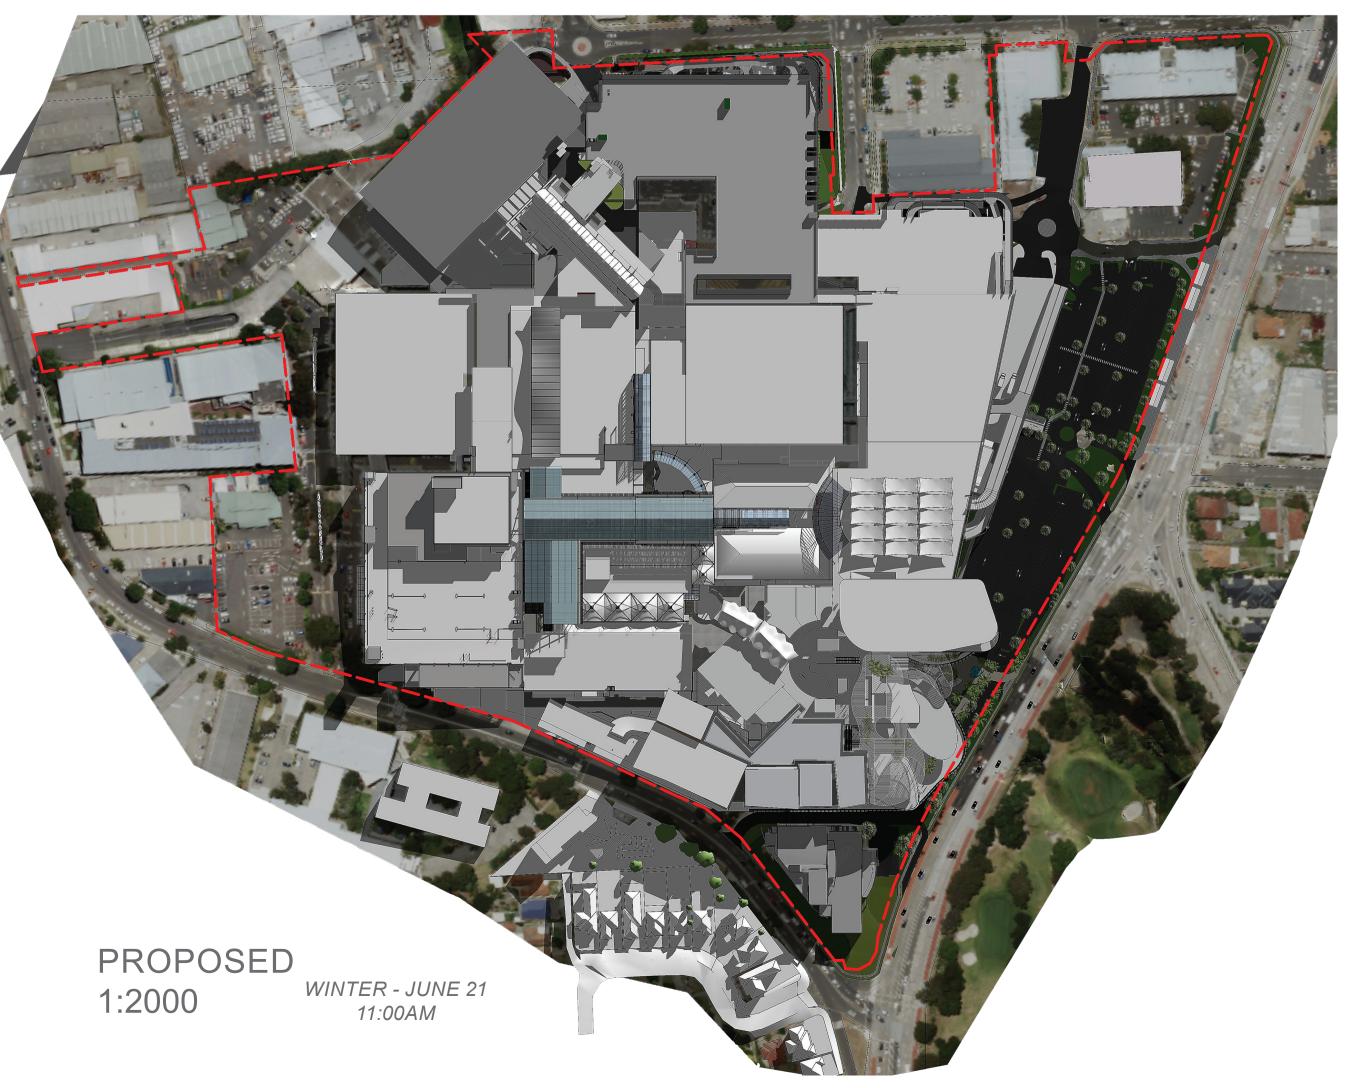

#### SHADOW DIAGRAMS

#### WARRINGAH MALL STAGE 02

SCHEME 14F

DEVELOPMENT

APPLICATION

ct Number Drawing No.

11754

11754
table @ Sheet Size
100% @ A1
ot Date
000.07.2010

NOTES: