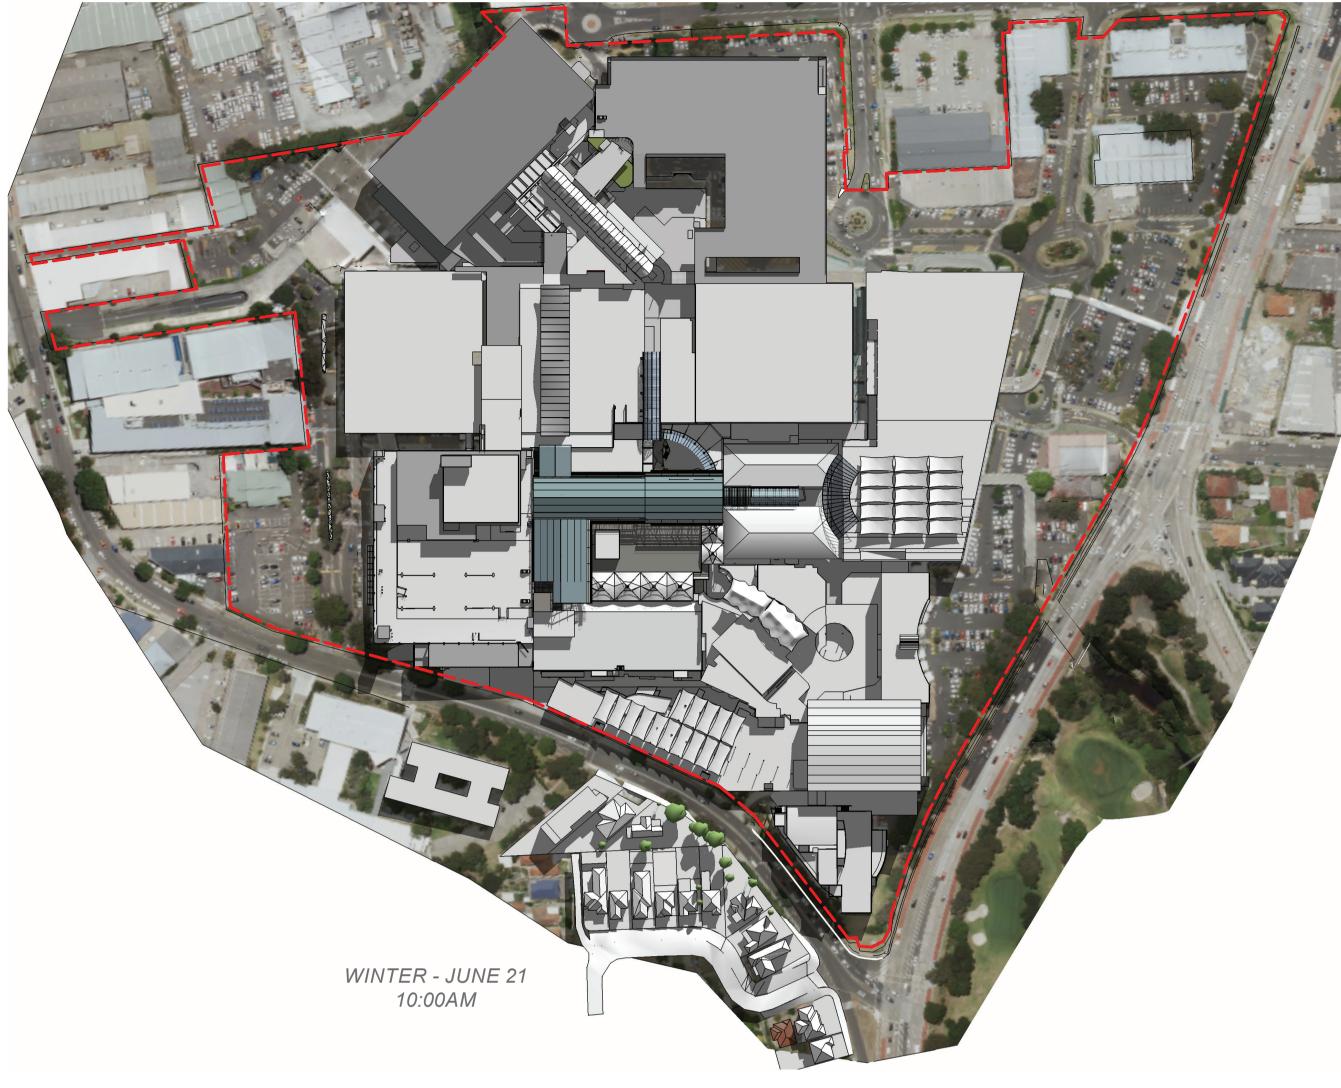

Scentre Design and Construction Pty Limited

85 Castlereagh Street. Sydney NSW 2000
Phone (02) 9358 7000 Fax (02) 9028 8500
GPO Box 4004 Sydney NSW 2001

ACN 000 267 265

SITE ANALYSIS

WARRINGAH MALL STAGE 02

SCHEME 14F

DEVELOPMENT

APPLICATION

roject Number Drawing No.

11754 ale @ Sheet Size 00% @ A1 t Date

NOTES:
This document describes a Design Intent only
Written dimensions take precedence over scaling and are to be checked on site.
Refer to all project documentation before commencing work.