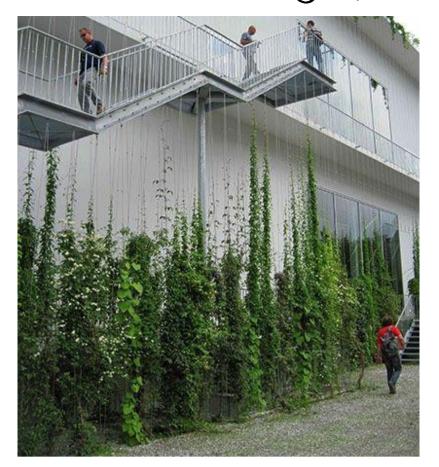

#### **Cascading Plants**

Planting on the upper roof level to provide cascading climbers and hardy trailing plants to further soften the building edges

Raised garden beds filled with hardy and low maintenance shrubs and groundcovers that provide a lush tropical character