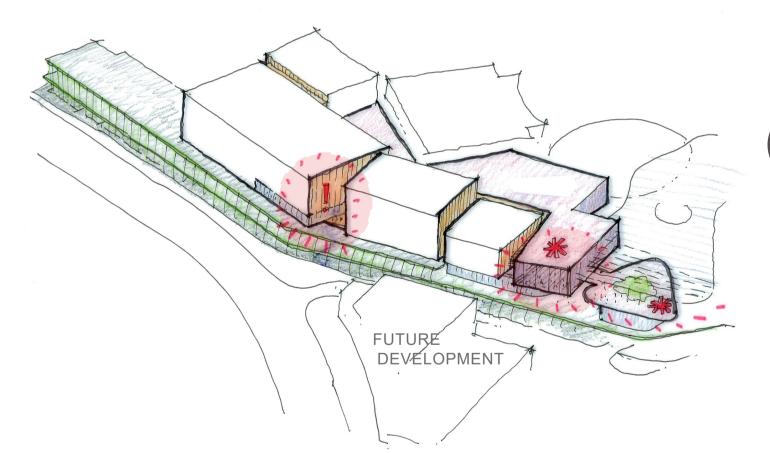

# B) VOLUME SEPARATION

- CINEMA VOLUMES BROKEN UP TO CREATE VISUAL ACTIVATION
- LOBBY & PRE-FUNCTION AREAS ARE IDENTIFIED AS BEACONS WITH PHYSICAL ACTIVATION
- OPPORTUNITIES FOR EXTERNAL TERRACE AND MULTI- LEVEL CONNECTIVITY

# (C) FACADE ARTICULATION

- FURTHER BREAKS IN THE CINEMA **VOLUMES TO ACHIEVE HUMAN** SCALE
- FACADE MATERIALS VARIATION AND ARTICULATION TO ENHANCE VISUAL PERCEPTION FROM STREET.

### **FACADE VIGNETTES**

**VIGNETTE: VOLUME SEPARATION** 

VIGNETTE: LOBBY

**VIGNETTE: CINEMA BOXES** 

• This document describes a Design Intent only • Written dimensions take precedence over scaling and are to be checked on site. • Refer to all project documentation before commencing work.