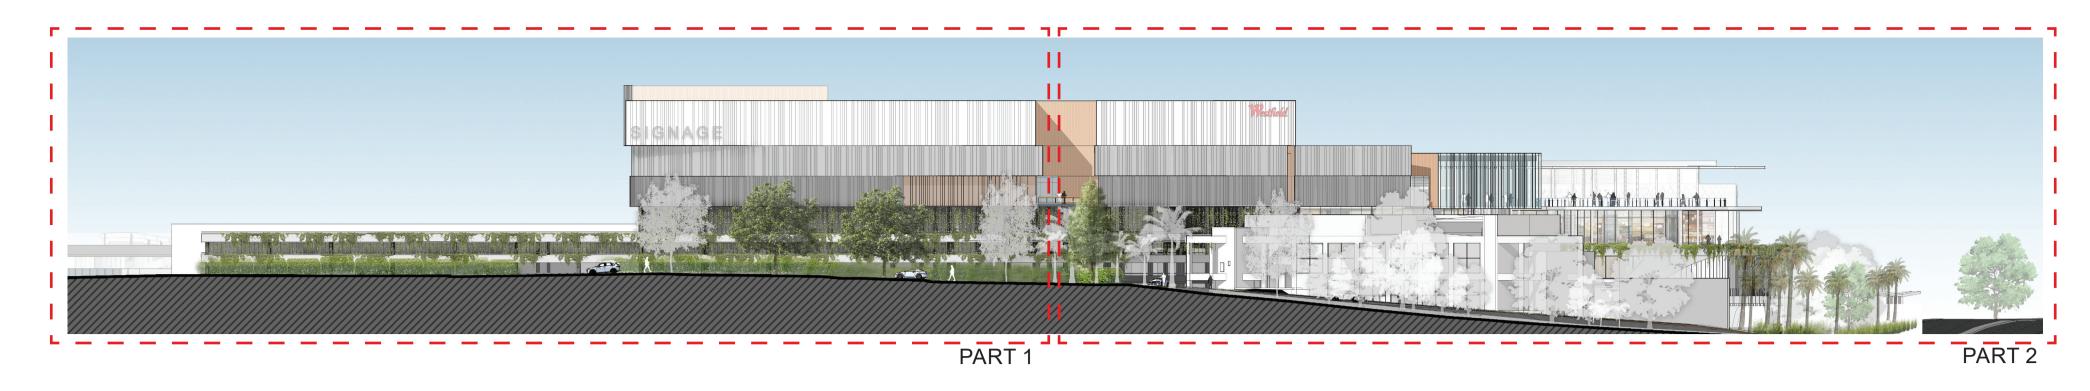

### **WARRINGAH MALL** STAGE 02

SCHEME 14F DEVELOPMENT **APPLICATION** 

KEY DRAWING PROPOSED SOUTH ELEVATION

PROPOSED SOUTH ELEVATION - PART 1

1:250

PROPOSED SOUTH ELEVATION - PART 2

1:250

### WARRINGAH MALL STAGE 02

DEVELOPMENT APPLICATION

Project Number Drawing No.

11754
Scale @ Sheet Size
100% @ A1

PART 1 PART 2

(1) KEY DRAWING PROPOSED NORTH ELEVATION

PROPOSED NORTH ELEVATION - PART 1

1:250