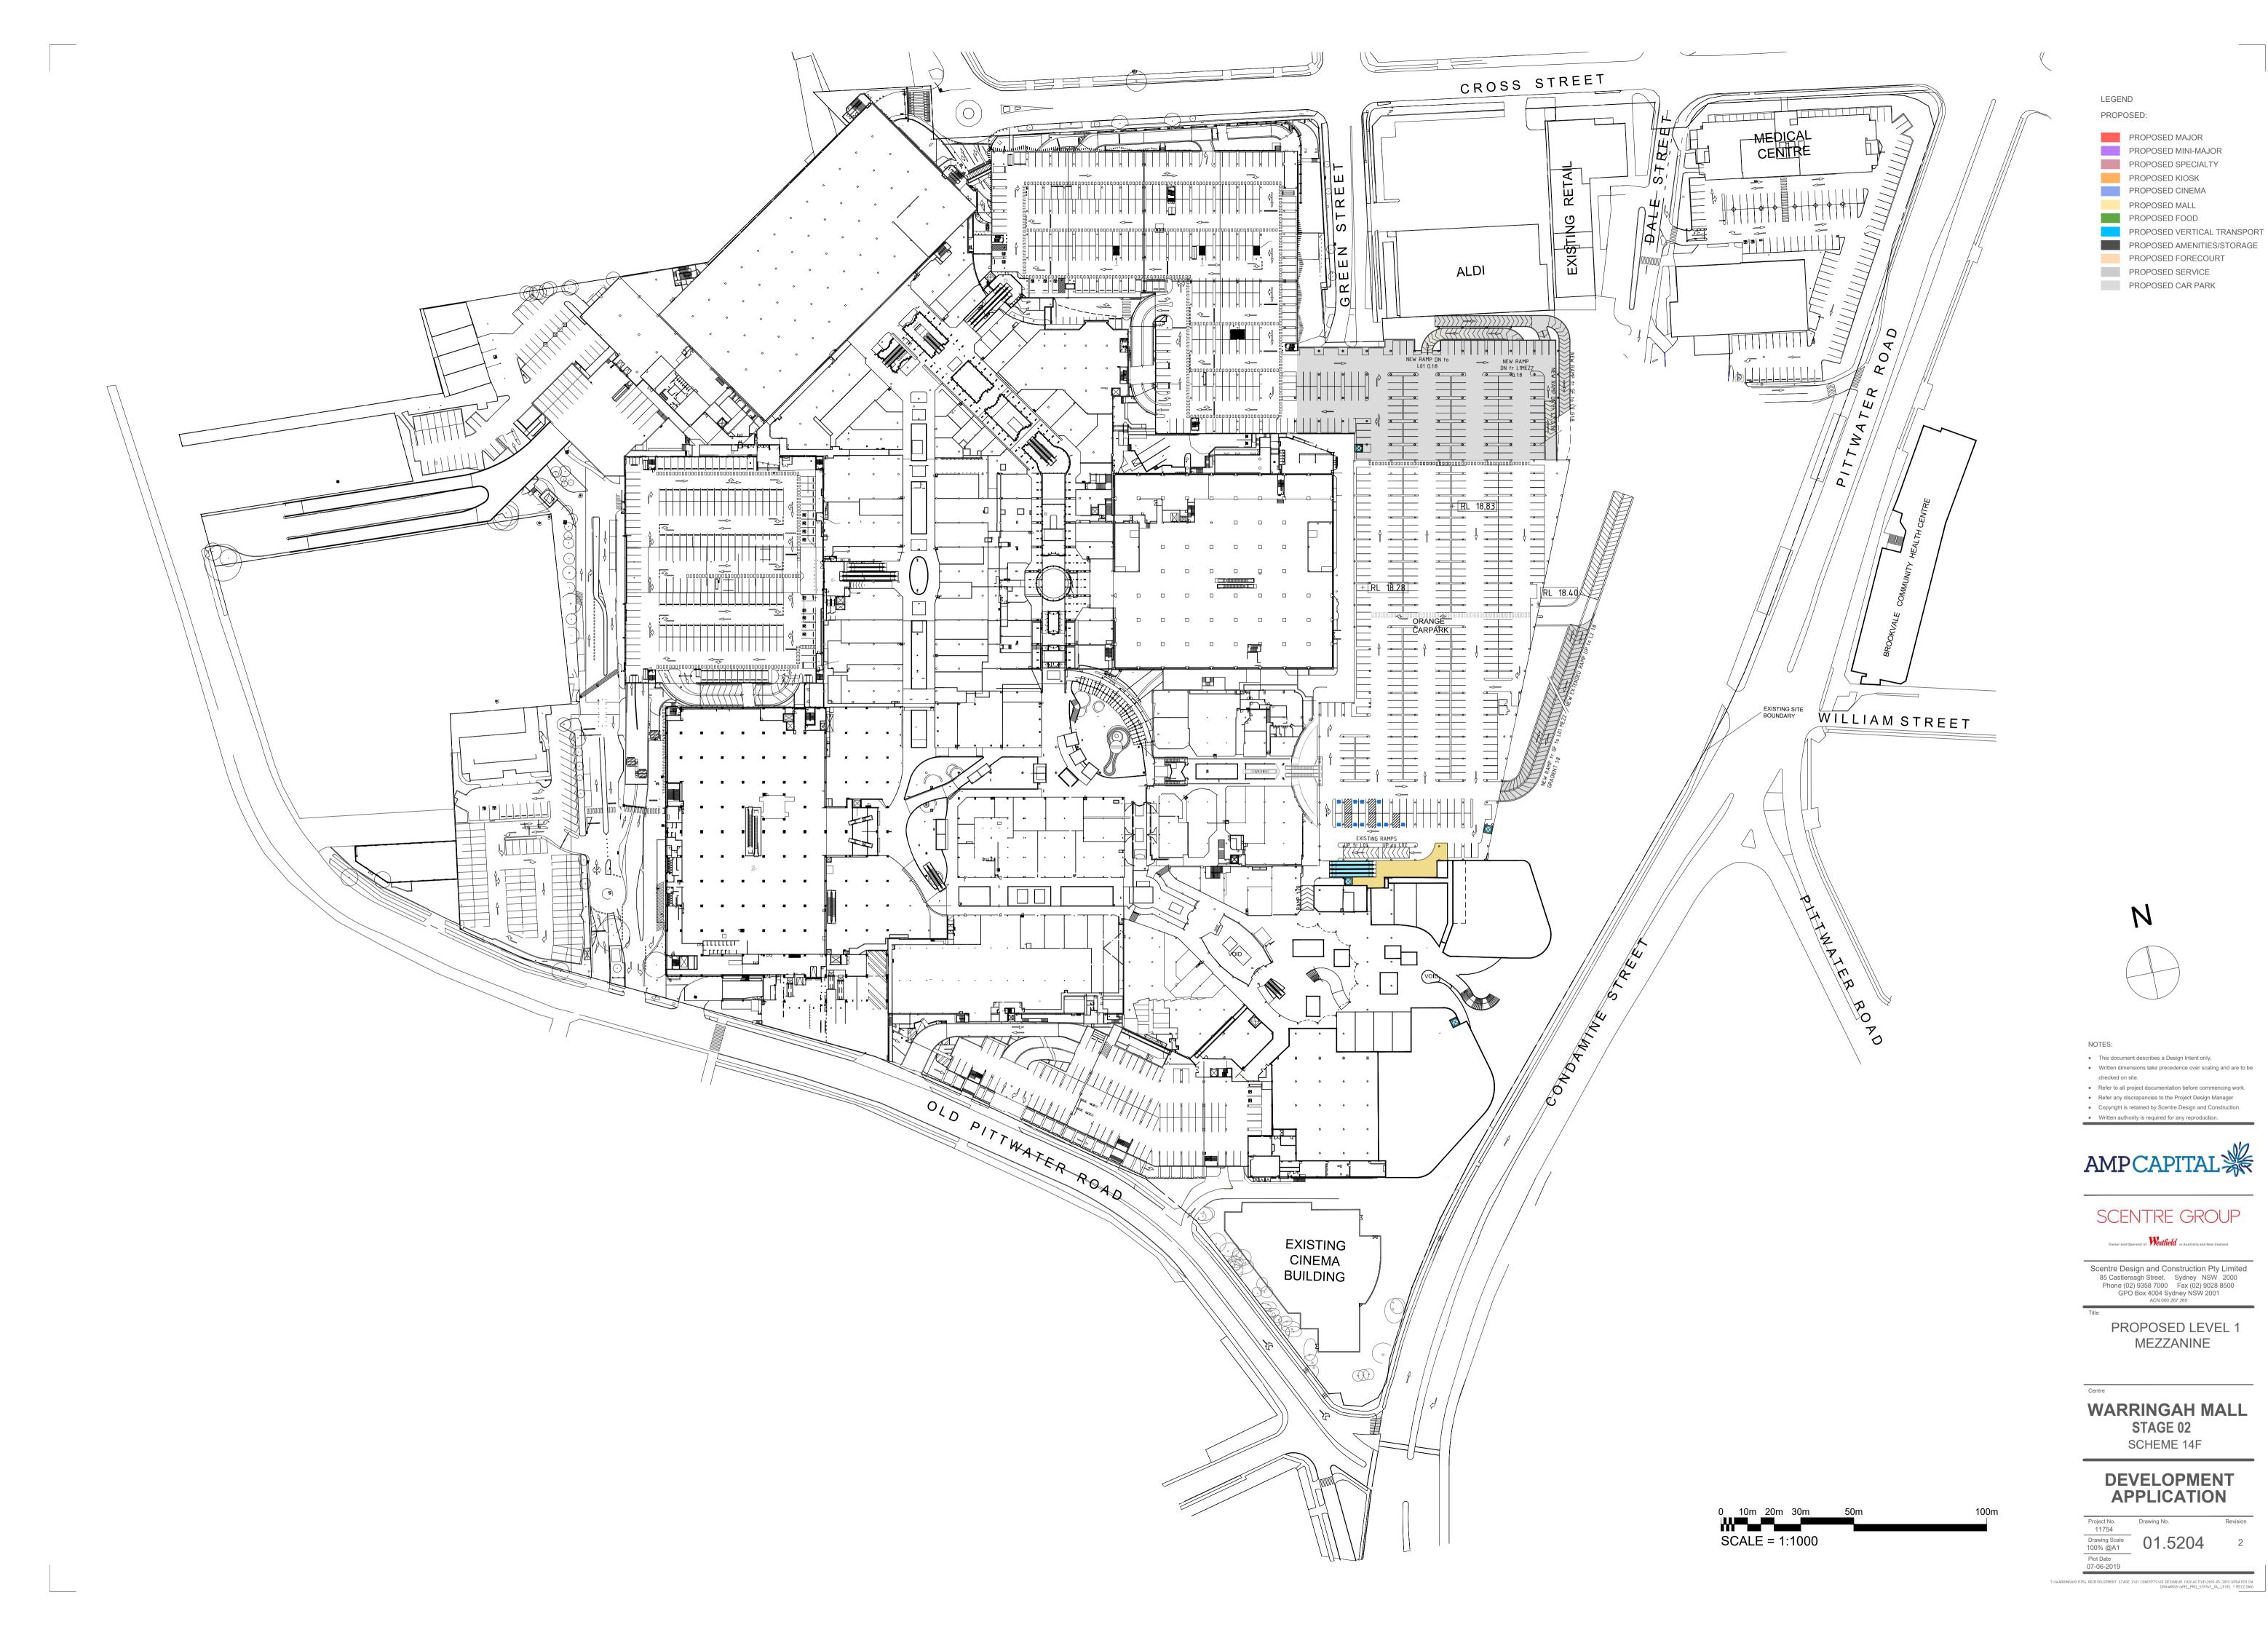

PROPOSED MAJOR PROPOSED MINI-MAJOR PROPOSED SPECIALTY PROPOSED KIOSK PROPOSED CINEMA

PROPOSED MALL PROPOSED FOOD PROPOSED VERTICAL TRANSPORT PROPOSED AMENITIES/STORAGE

PROPOSED FORECOURT PROPOSED SERVICE

PROPOSED CAR PARK

 This document describes a Design Intent only. Written dimensions take precedence over scaling and are to be

checked on site.

 Refer to all project documentation before commencing work. Refer any discrepancies to the Project Design Manager

Copyright is retained by Scentre Design and Construction.

AMPCAPITAL \*\*

SCENTRE GROUP

Owner and Operator of **Westfield** in Australia and New Zealand

Scentre Design and Construction Pty Limited 85 Castlereagh Street. Sydney NSW 2000 Phone (02) 9358 7000 Fax (02) 9028 8500 GPO Box 4004 Sydney NSW 2001 ACN 000 267 265

PROPOSED **ROOF PLAN** 

**WARRINGAH MALL** STAGE 02

SCHEME 14F

**DEVELOPMENT APPLICATION** 

Project No.
11754

Drawing Scale
100% @A1

Plot Date

07-06-2019