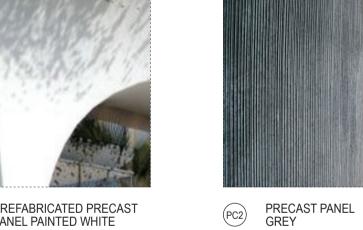

#### MATERIAL FINISHES

CONCRETE / BLOCKWALL WITH STUCCO WHITE FINISH

METAL CLADDING 1
WITH CUSTOM PATTERN

PREFABRICATED PRECAST PANEL PAINTED WHITE

FC1 FIBRE CEMENT PANEL 1
GREY

PG METAL PERGOLA

GL SHOPFRONT GLAZING

METAL BATTENS

C1 CONCRETE

MP2 METAL CLADDING 2
WITH CUSTOM PATTERN

PC2 PRECAST PANEL GREY

FC2 FIBRE CEMENT PANEL 2 GREY

PERFORATED METAL MESH WHITE

**KEY PLAN** 

NOTES:
This document describes a Design Intent only
Written dimensions take precedence over scaling and are to be checked on site.
Refer to all project documentation before commencing work.
Refer any discrepancies to the Project Design Manager.
Copyright is retained by Scentre Design and Construction.