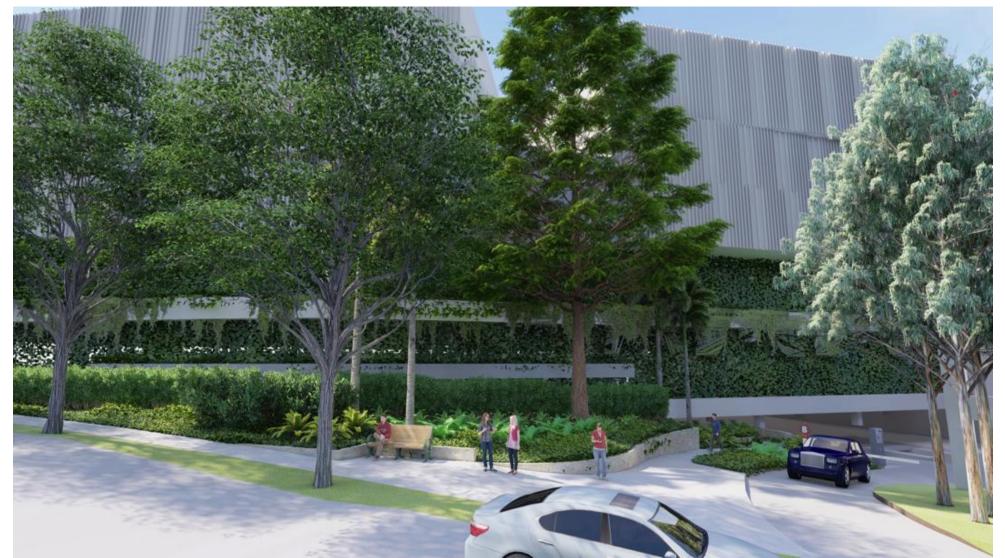

# Character Imagery

Main Pedestrian Entry with Palm Planting

Over View of Northern Carpark Looking South

Over View - Looking North Along Condamine Street

Main Pedestrian Entry from Condamine Street

Main Vehicular Entry

# Character Imagery

Large spreading canopy tree (mix of *Waterhousea floribunda "Green* Avenue" and Caesalpinia ferrea)

Light poles positioned between

Paving over structural cells to

appropriate soil volume for the

Access Road

nom. 0.8m

assist with achieving an

proposed tree planting

Over View of Northern Carpark Pedestrian Walkway Looking West

Northern Car Park Entry Pathway

# Precedent Imagery - Lighting/Sculptures

Tree pit to be 1200 x 1200 with a heel safe and non slip tree grate at

Hedge planting to screen and soften parked cars and to direct pedestrians to appropriate exit

Black post and wire fence located in

the garden and hidden by hedge

planting. The fence is provided to

prevent pedestrian movement while

Car Park

the hedge becomes established.

the surface

ARTERRA DESIGN PTY LTD ABN 40 069 552 610 SUITE 602 / 51 RAWSON STREET, EPPING, NSW 2121 **P** 02 9957 2466 **F** 02 9957 3977 **W** ARTERRA.COM.AU