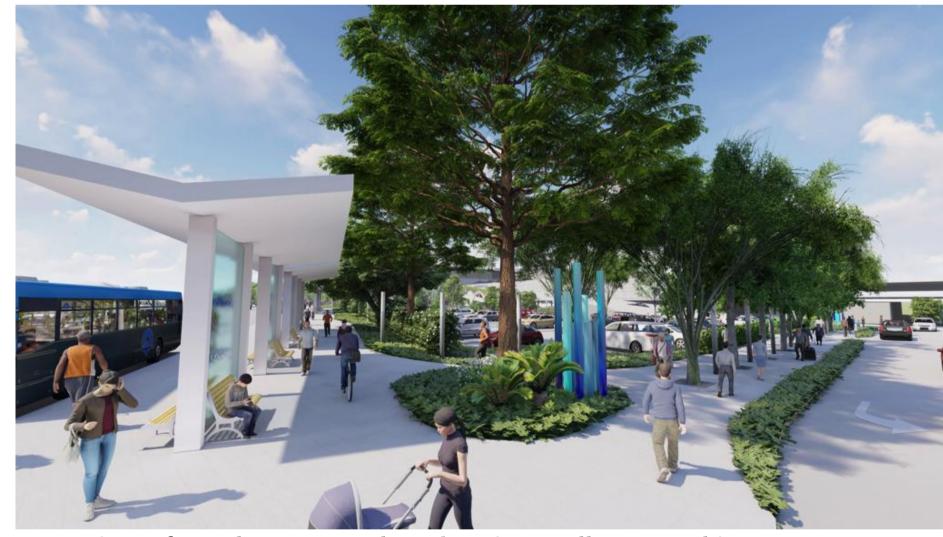

Access Road

nom. 0.8m

assist with achieving an

proposed tree planting

Over View of Northern Carpark Pedestrian Walkway Looking West

Northern Car Park Entry Pathway

# Precedent Imagery - Lighting/Sculptures

Tree pit to be 1200 x 1200 with a heel safe and non slip tree grate at

Hedge planting to screen and soften parked cars and to direct pedestrians to appropriate exit