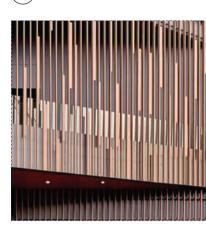

#### MATERIAL FINISHES

(MB) METAL BATTENS

METAL CLADDING 3
WITH CUSTOM PATTERN

MP4 METAL SCREEN

PC1 PREFABRICATED PRECAST PANEL PAINTED WHITE

BALUSTRADE

PG METAL PERGOLA

GL SHOPFRONT GLAZING

#### MATERIAL FINISHES

CONCRETE / BLOCKWALL WITH STUCCO WHITE FINISH

METAL CLADDING 1
WITH CUSTOM PATTERN

PREFABRICATED PRECAST PANEL PAINTED WHITE

FC1 FIBRE CEMENT PANEL 1
GREY

PG METAL PERGOLA

GL SHOPFRONT GLAZING

METAL BATTENS

C1 CONCRETE

MP2 METAL CLADDING 2
WITH CUSTOM PATTERN

PC2 PRECAST PANEL GREY

FC2 FIBRE CEMENT PANEL 2 GREY

PERFORATED METAL MESH WHITE

**KEY PLAN** 

NOTES:
This document describes a Design Intent only
Written dimensions take precedence over scaling and are to be checked on site.
Refer to all project documentation before commencing work.
Refer any discrepancies to the Project Design Manager.
Copyright is retained by Scentre Design and Construction.