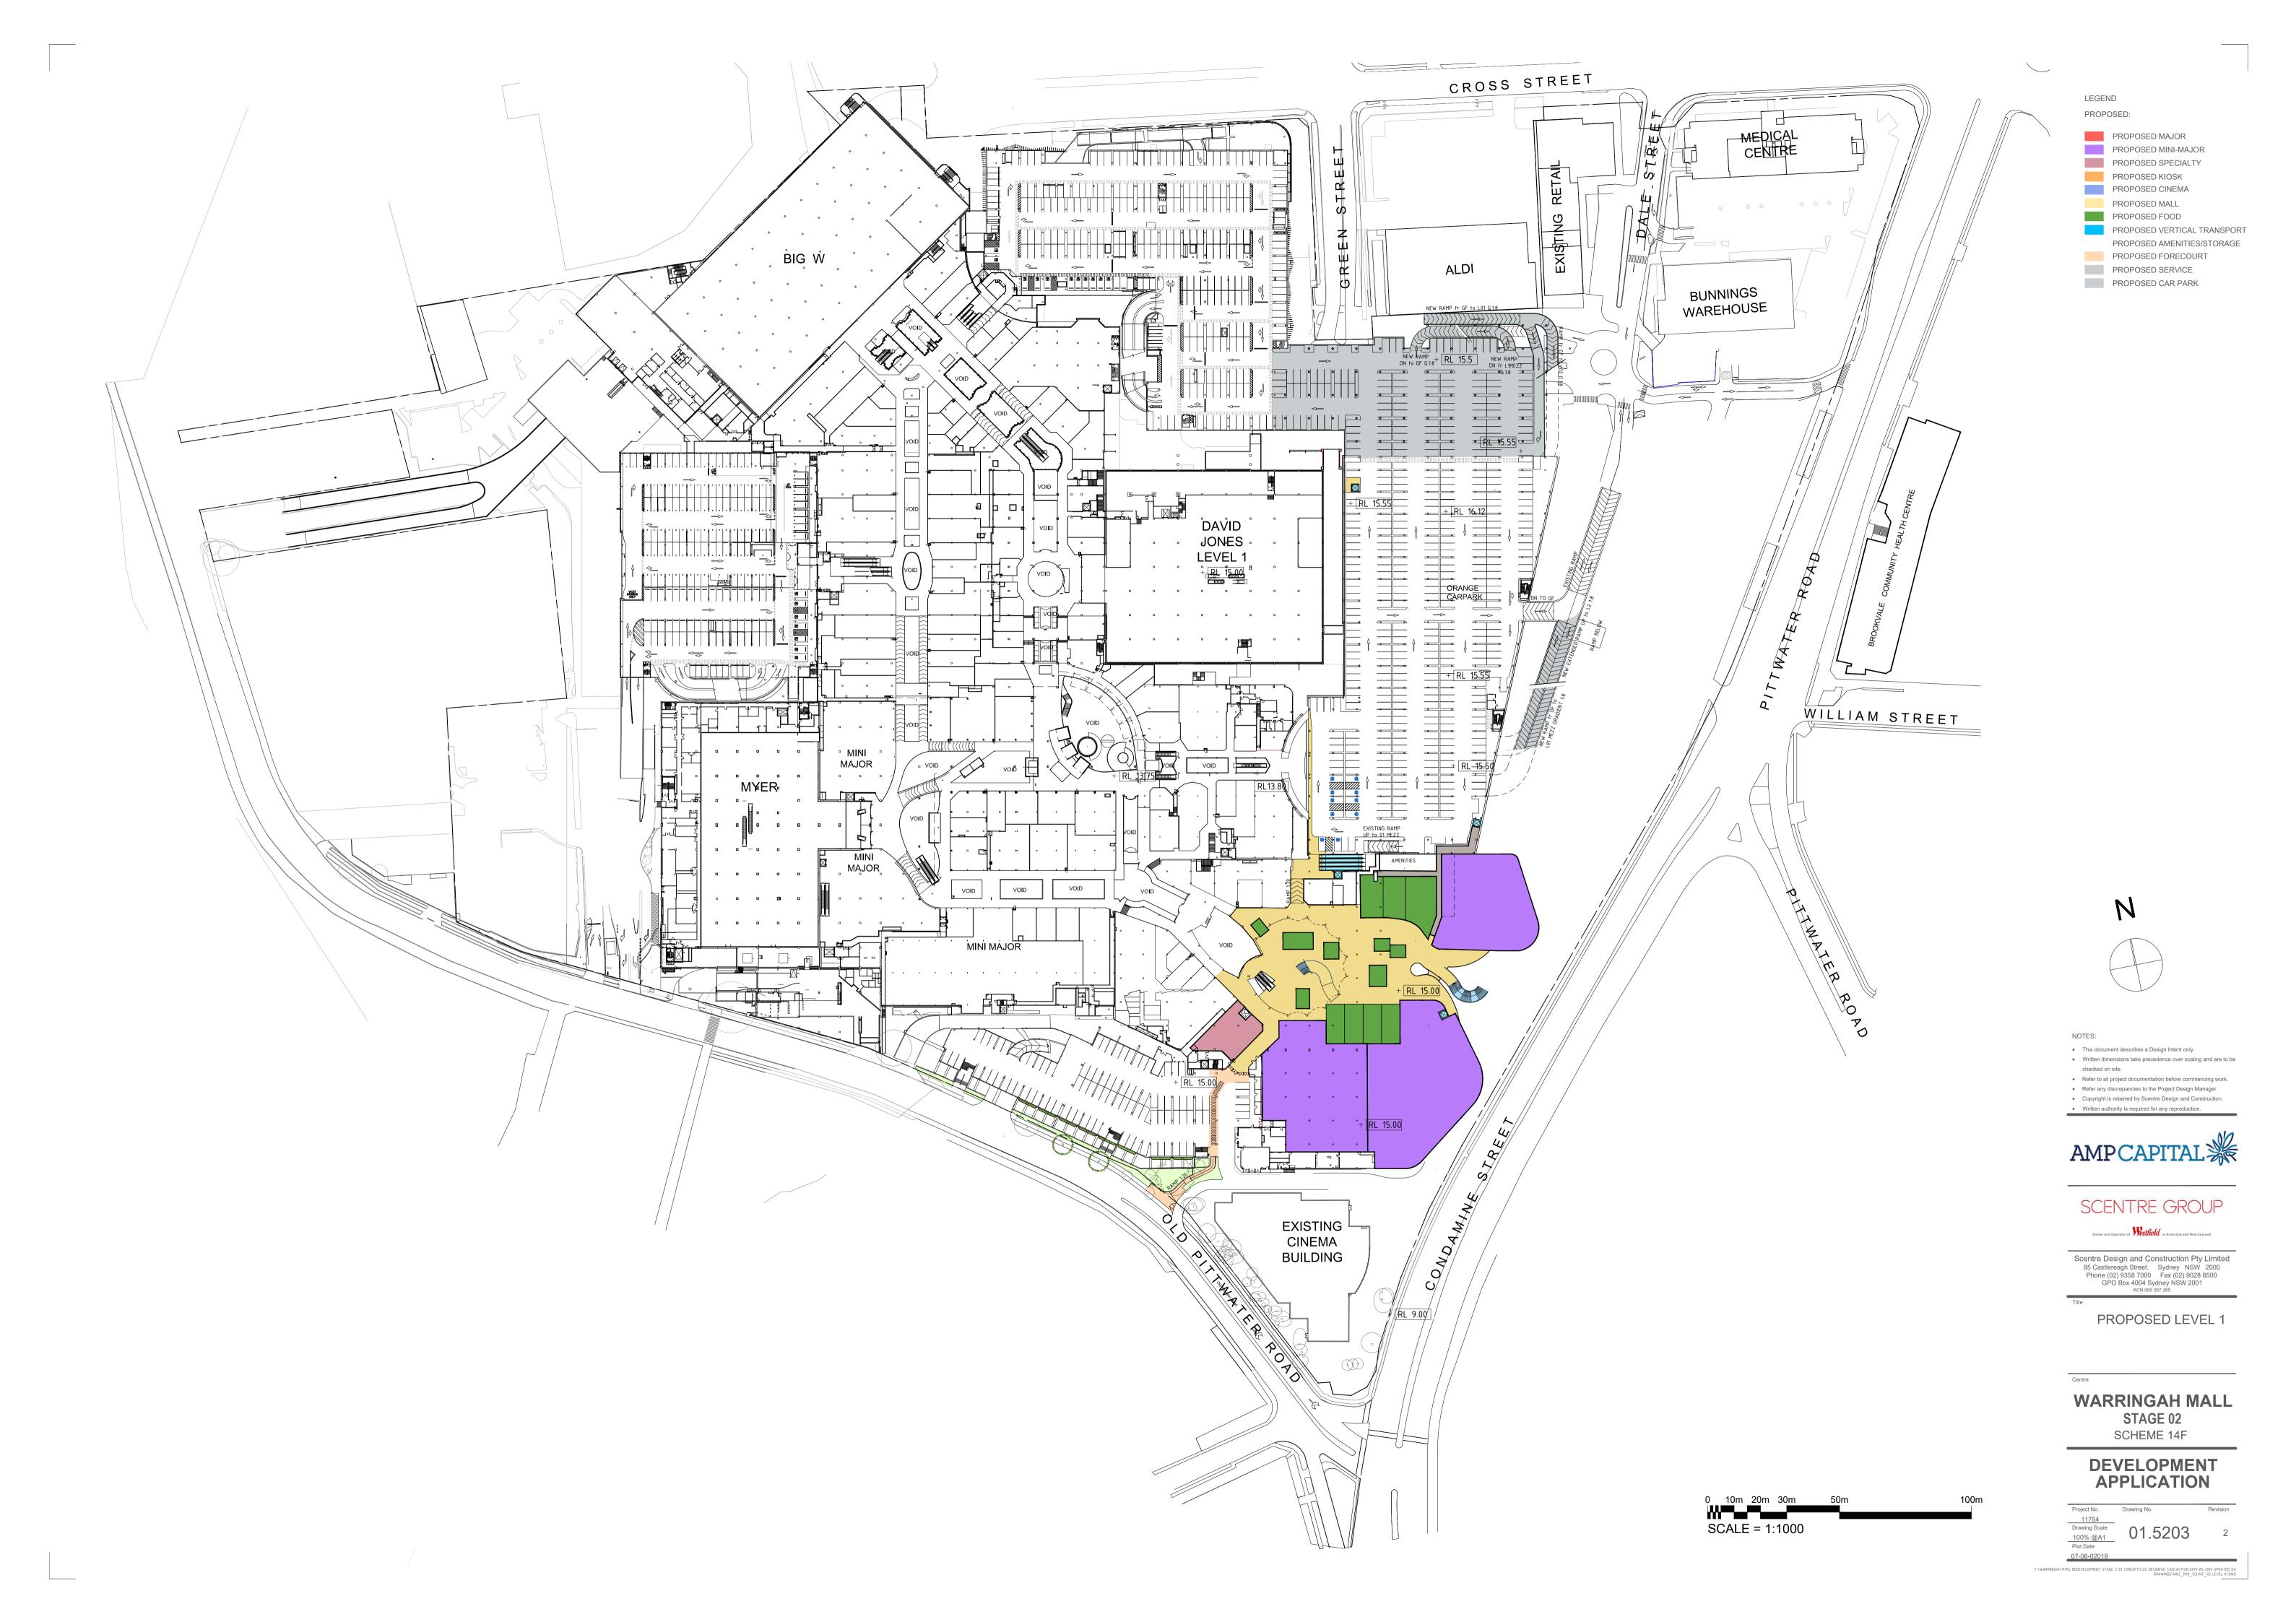

PROPOSED MAJOR PROPOSED MINI-MAJOR PROPOSED SPECIALTY PROPOSED KIOSK PROPOSED CINEMA

PROPOSED MALL PROPOSED FOOD PROPOSED VERTICAL TRANSPORT PROPOSED AMENITIES/STORAGE

PROPOSED FORECOURT PROPOSED SERVICE

PROPOSED CAR PARK

 This document describes a Design Intent only. Written dimensions take precedence over scaling and are to be

checked on site.

 Refer to all project documentation before commencing work. Refer any discrepancies to the Project Design Manager

Copyright is retained by Scentre Design and Construction.

AMPCAPITAL \*\*

SCENTRE GROUP

Owner and Operator of **Westfield** in Australia and New Zealand

Scentre Design and Construction Pty Limited 85 Castlereagh Street. Sydney NSW 2000 Phone (02) 9358 7000 Fax (02) 9028 8500 GPO Box 4004 Sydney NSW 2001 ACN 000 267 265

PROPOSED **ROOF PLAN** 

**WARRINGAH MALL** STAGE 02

SCHEME 14F

**DEVELOPMENT APPLICATION** 

Project No.
11754

Drawing Scale
100% @A1

Plot Date

07-06-2019