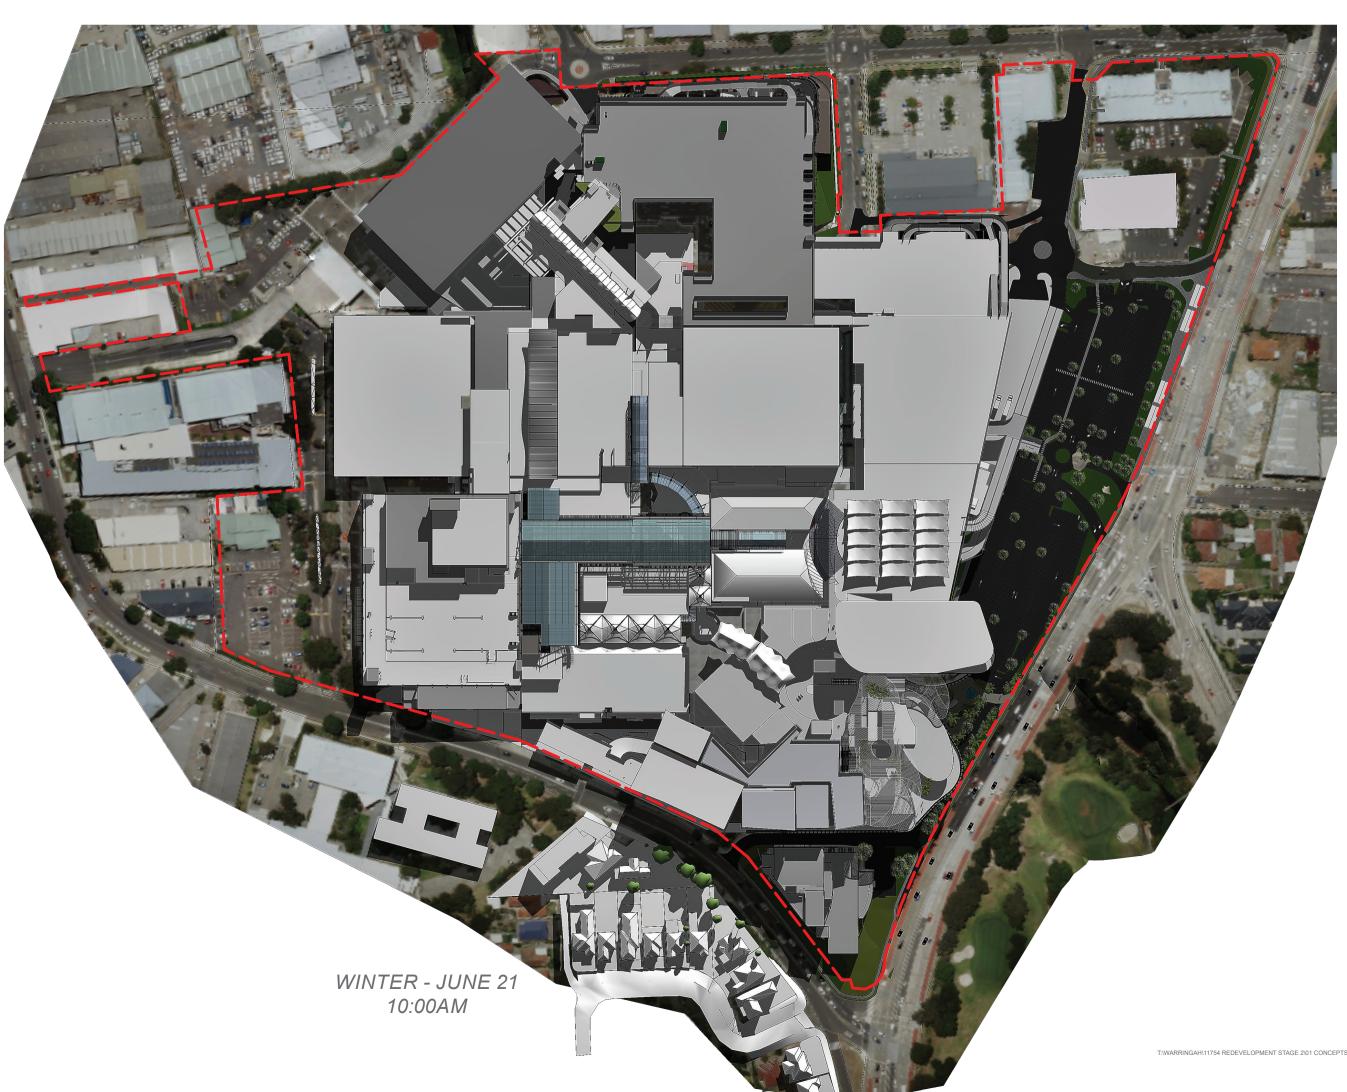

### SCENTRE GROUP

Owner and Operator of **Westfield** in Australia and New Zealand

Scentre Design and Construction Pty Limited

85 Castlereagh Street. Sydney NSW 2000
Phone (02) 9358 7000 Fax (02) 9028 8500
GPO Box 4004 Sydney NSW 2001
ACN 000 267 265

#### SHADOW DIAGRAMS

#### WARRINGAH MALL STAGE 02

SCHEME 14F

DEVELOPMENT

APPLICATION

ct Number Drawing No.

11754

11754
table @ Sheet Size
100% @ A1
ot Date
000.07.2010

NOTES: