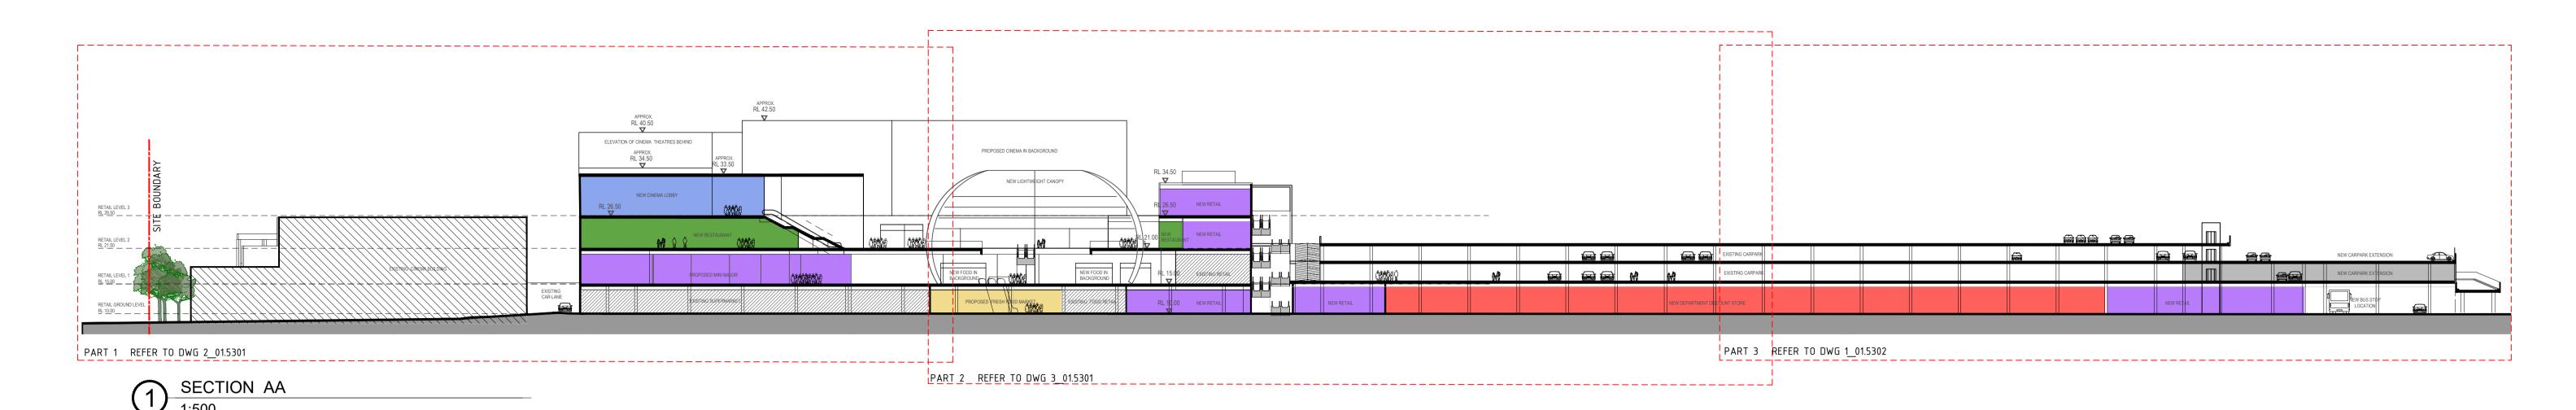

SECTION AA

SECTION AA - PART 1 1:250

PROPOSED CINEMA IN BACKGROUND RL 34.50 NEW LIGHTWEIGHT CANOPY RL 26.50 NEW RETAIL RETAIL LEVEL 3 RL 26.50 \_\_\_\_\_\_ NEW RETAIL RETAIL LEVEL 2 RL 21.00 EXISTING CARPARK NEW FOOD IN BACKGROUND NEW FOOD IN BACKGROUND EXISTING CARPARK EXISTING RETAIL RETAIL LEVEL 1 RL 15.00 PROPOSED FRESH ROOD MARKET EXISTING FOOD RETAIL RL 10.00 RETAIL GROUND LEVEI NEW DEPARTMENT DISCOUNT STORE NEW RETAIL NEW RETAIL RL 10.00

NOTES:

checked on site.

**WARRINGAH MALL** STAGE 02 SCHEME 14F

DEVELOPMENT **APPLICATION** 

SECTION AA - PART 2 1:250

#### NOTES:

- This document describes a Design Intent only. Written dimensions take precedence over scaling and are to be
- checked on site.
- Refer to all project documentation before commencing work. Refer any discrepancies to the Project Design Manager
- Copyright is retained by Scentre Design and Construction.

### SCENTRE GROUP

Owner and Operator of **Westfield** in Australia and New Zealand

Scentre Design and Construction Pty Limited 85 Castlereagh Street. Sydney NSW 2000 Phone (02) 9358 7000 Fax (02) 9028 8500 GPO Box 4004 Sydney NSW 2001 ACN 000 267 265

SECTION AA +

SECTION BB

**WARRINGAH MALL** STAGE 02

SCHEME 14F

DEVELOPMENT **APPLICATION** 

PERFORATED METAL MESH WHITE

PROPOSED EAST ELEVATION

• This document describes a Design Intent only