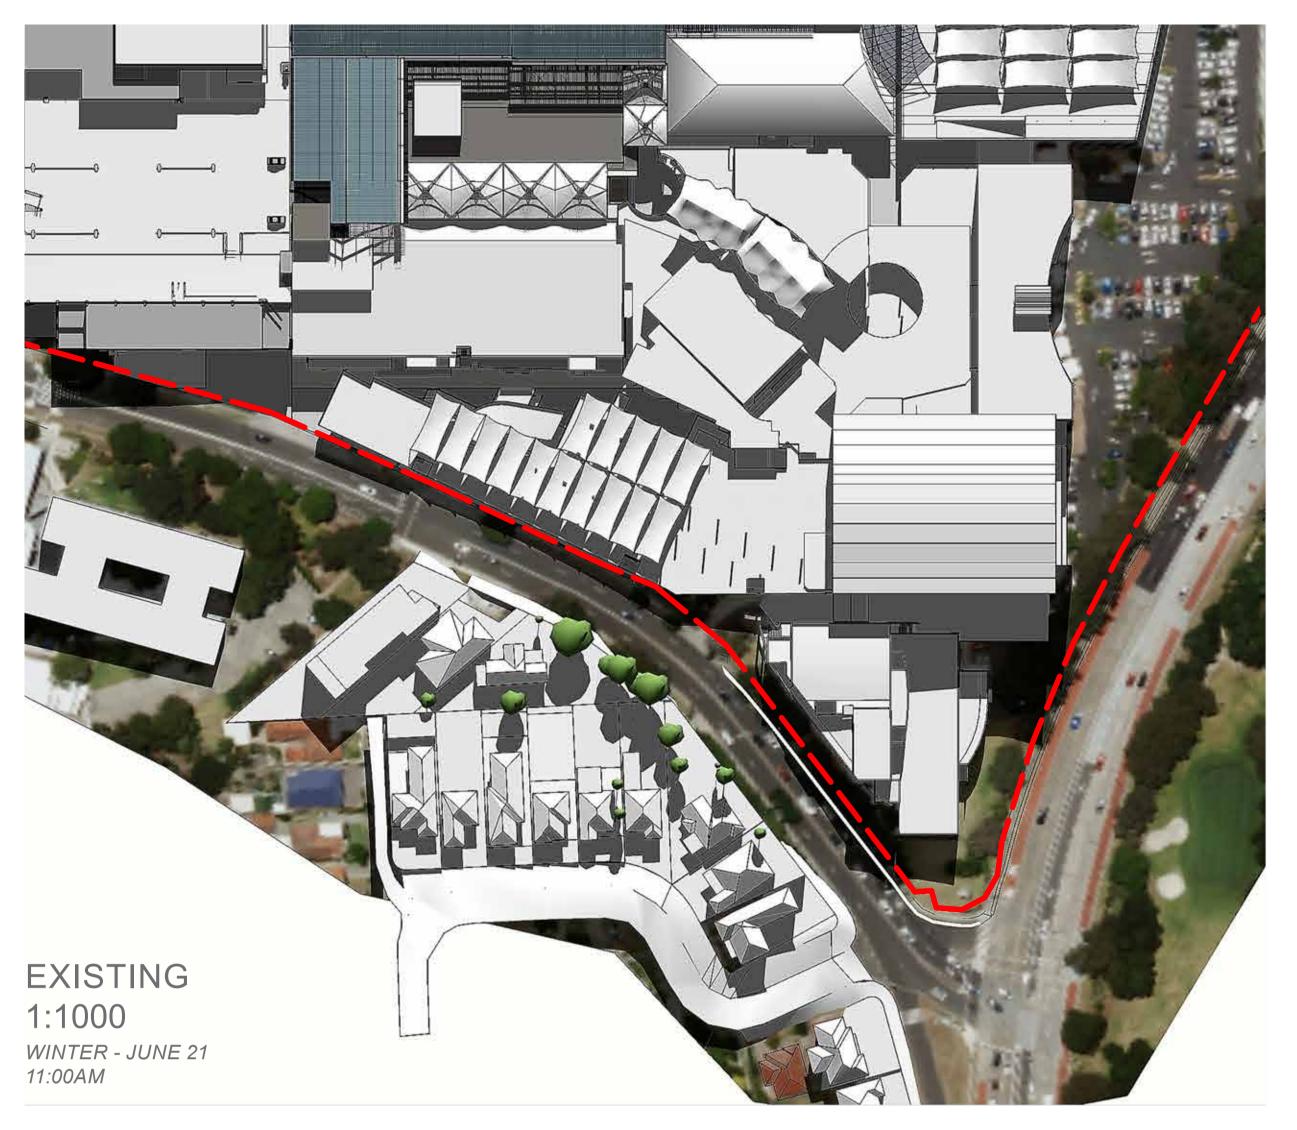

#### SHADOW DIAGRAMS

#### WARRINGAH MALL STAGE 02

SCHEME 14F

DEVELOPMENT

APPLICATION

ct Number Drawing No.

11754

11754
table @ Sheet Size
100% @ A1
ot Date
000.07.2010

NOTES: