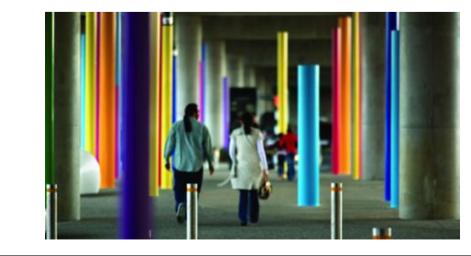

# Precedent Imagery - Lighting/Sculptures

Tree pit to be 1200 x 1200 with a heel safe and non slip tree grate at

Hedge planting to screen and soften parked cars and to direct pedestrians to appropriate exit