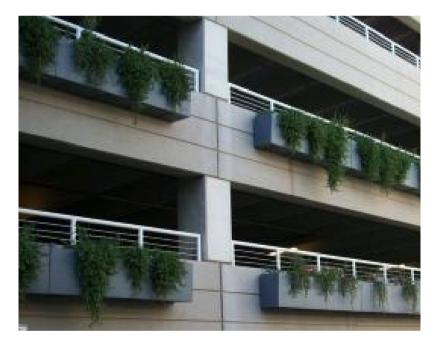

#### **Cascading Plants**

Planting on the upper roof level to provide cascading climbers and hardy trailing plants to further soften the building edges

Raised garden beds filled with hardy and low maintenance shrubs and groundcovers that provide a lush tropical character