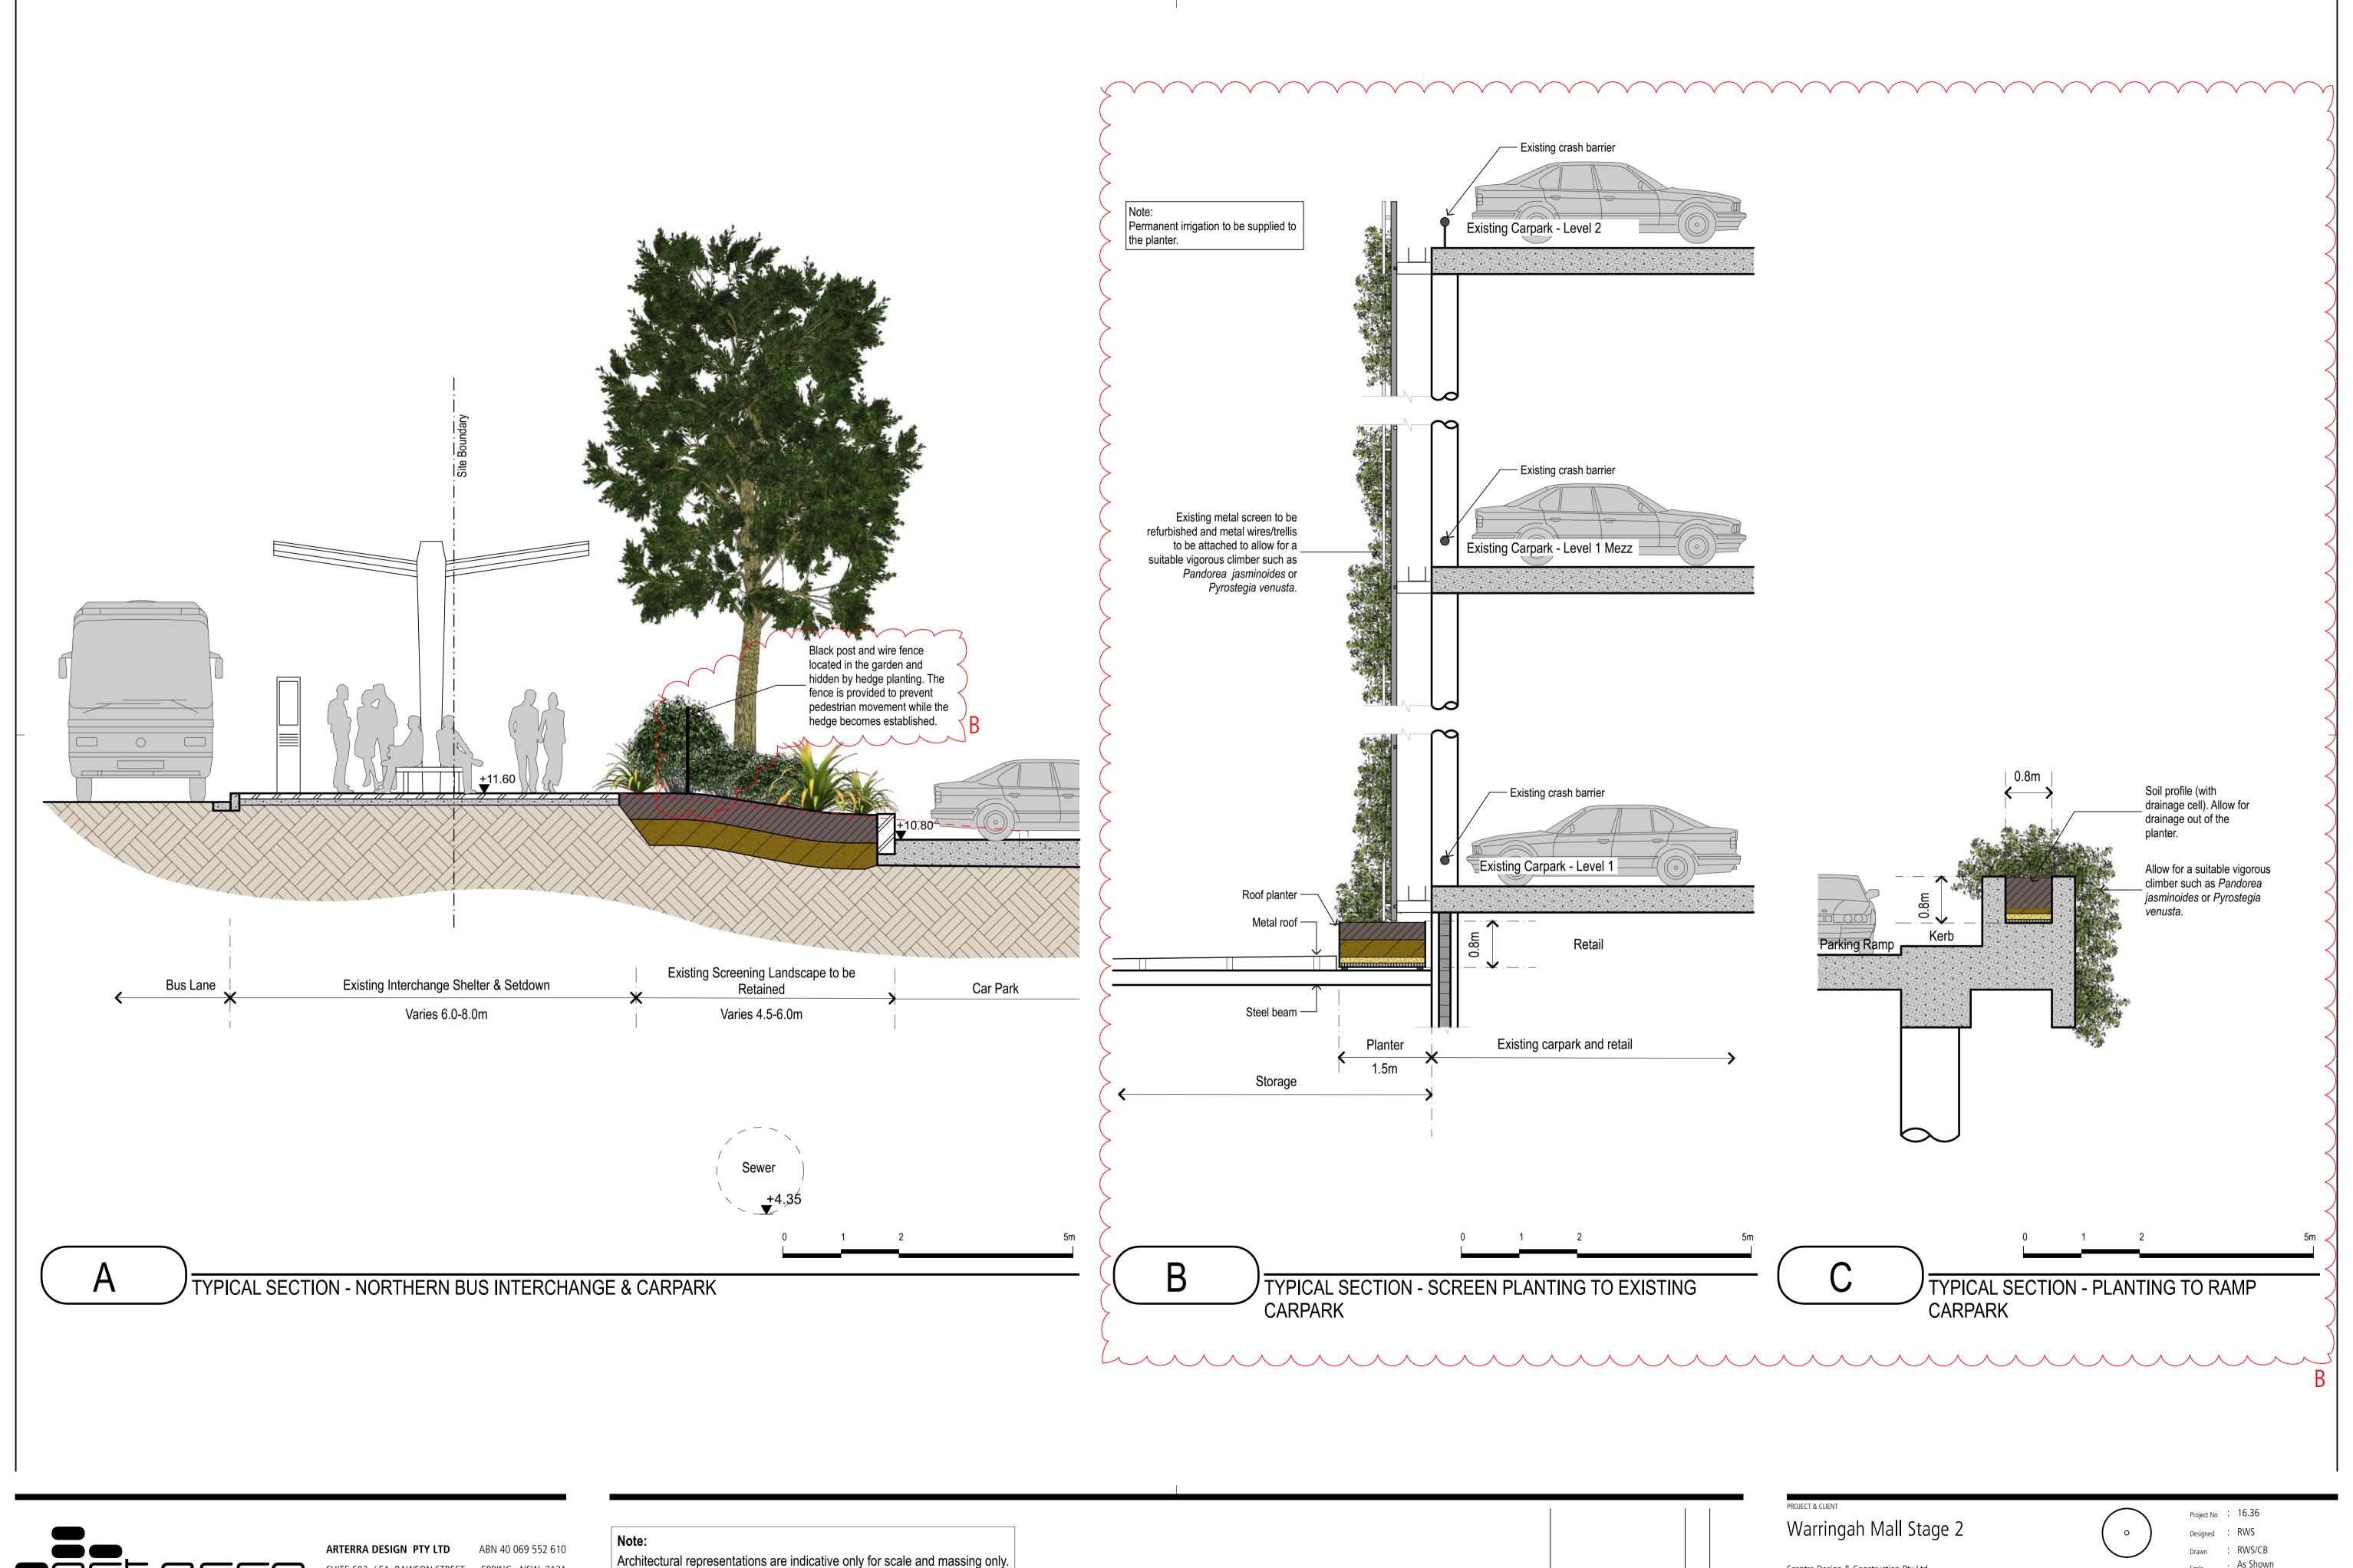

# Landscape Concept Plans

#### DRAWING INDEX **Drawing No: Drawing Name** Current Rev. ART-LSD-00 Cover Sheet Overall Landscape Plan - Ground Level ART-LSD-01 D ART-LSD-02 Northern Entry Landscape Plan D ART-LSD-03 Southern Entry Landscape Plan В ART-LSD-04 Typical Sections В ART-LSD-05 Typical Sections В ART-LSD-06 Planting Palette В ART-LSD-07 Character Imagery В ART-LSD-08 Perspective Imagery С ART-LSD-09 Northern Car Park Entry Pathway ART-LSD-10 Southern Pedestrian Access Pathway ART-LSD-11 Southern Pedestrian Access Pathway - Section

DATE:

ISSUE:

18 July 2019

FOR DEVELOPMENT APPLICATION

**P** 02 9957 2466 **F** 02 9957 3977 **W** ARTERRA.COM.AU

Architectural representations are indicative only for scale and massing only. Information provided by Scentre Group should be referred in preference for all architectural elements.

For Development Application - Changes Clouded For Development Application REVISION DESCRIPTION

Scale : As Shown Scentre Design & Construction Pty Ltd DRAWING NUMBER Typical Sections ART-LSD-04

ARTERRA DESIGN PTY LTD ABN 40 069 552 610 **P** 02 9957 2466 **F** 02 9957 3977 **W** ARTERRA.COM.AU

Note:

Architectural representations are indicative only for scale and massing only. Information provided by Scentre Group should be referred in preference for all architectural elements.

| В        | For Development Application - Changes<br>Clouded | RWS  | 28/05/19 |
|----------|--------------------------------------------------|------|----------|
| Α        | For Development Application                      | RWS  | 12/07/18 |
| REVISION | DESCRIPTION                                      | CHKD | DATE     |

| PROJECT & CLIENT  Warringah Mall Stage 2 | Project No : 16.36  Designed : RWS  Drawn : RWS/CB |               |
|------------------------------------------|----------------------------------------------------|---------------|
| Scentre Design & Construction Pty Ltd    | Scale : As Shown                                   |               |
| Typical Sections                         | DRAWING NUMBER  ART-LSD-05                         | revision<br>B |