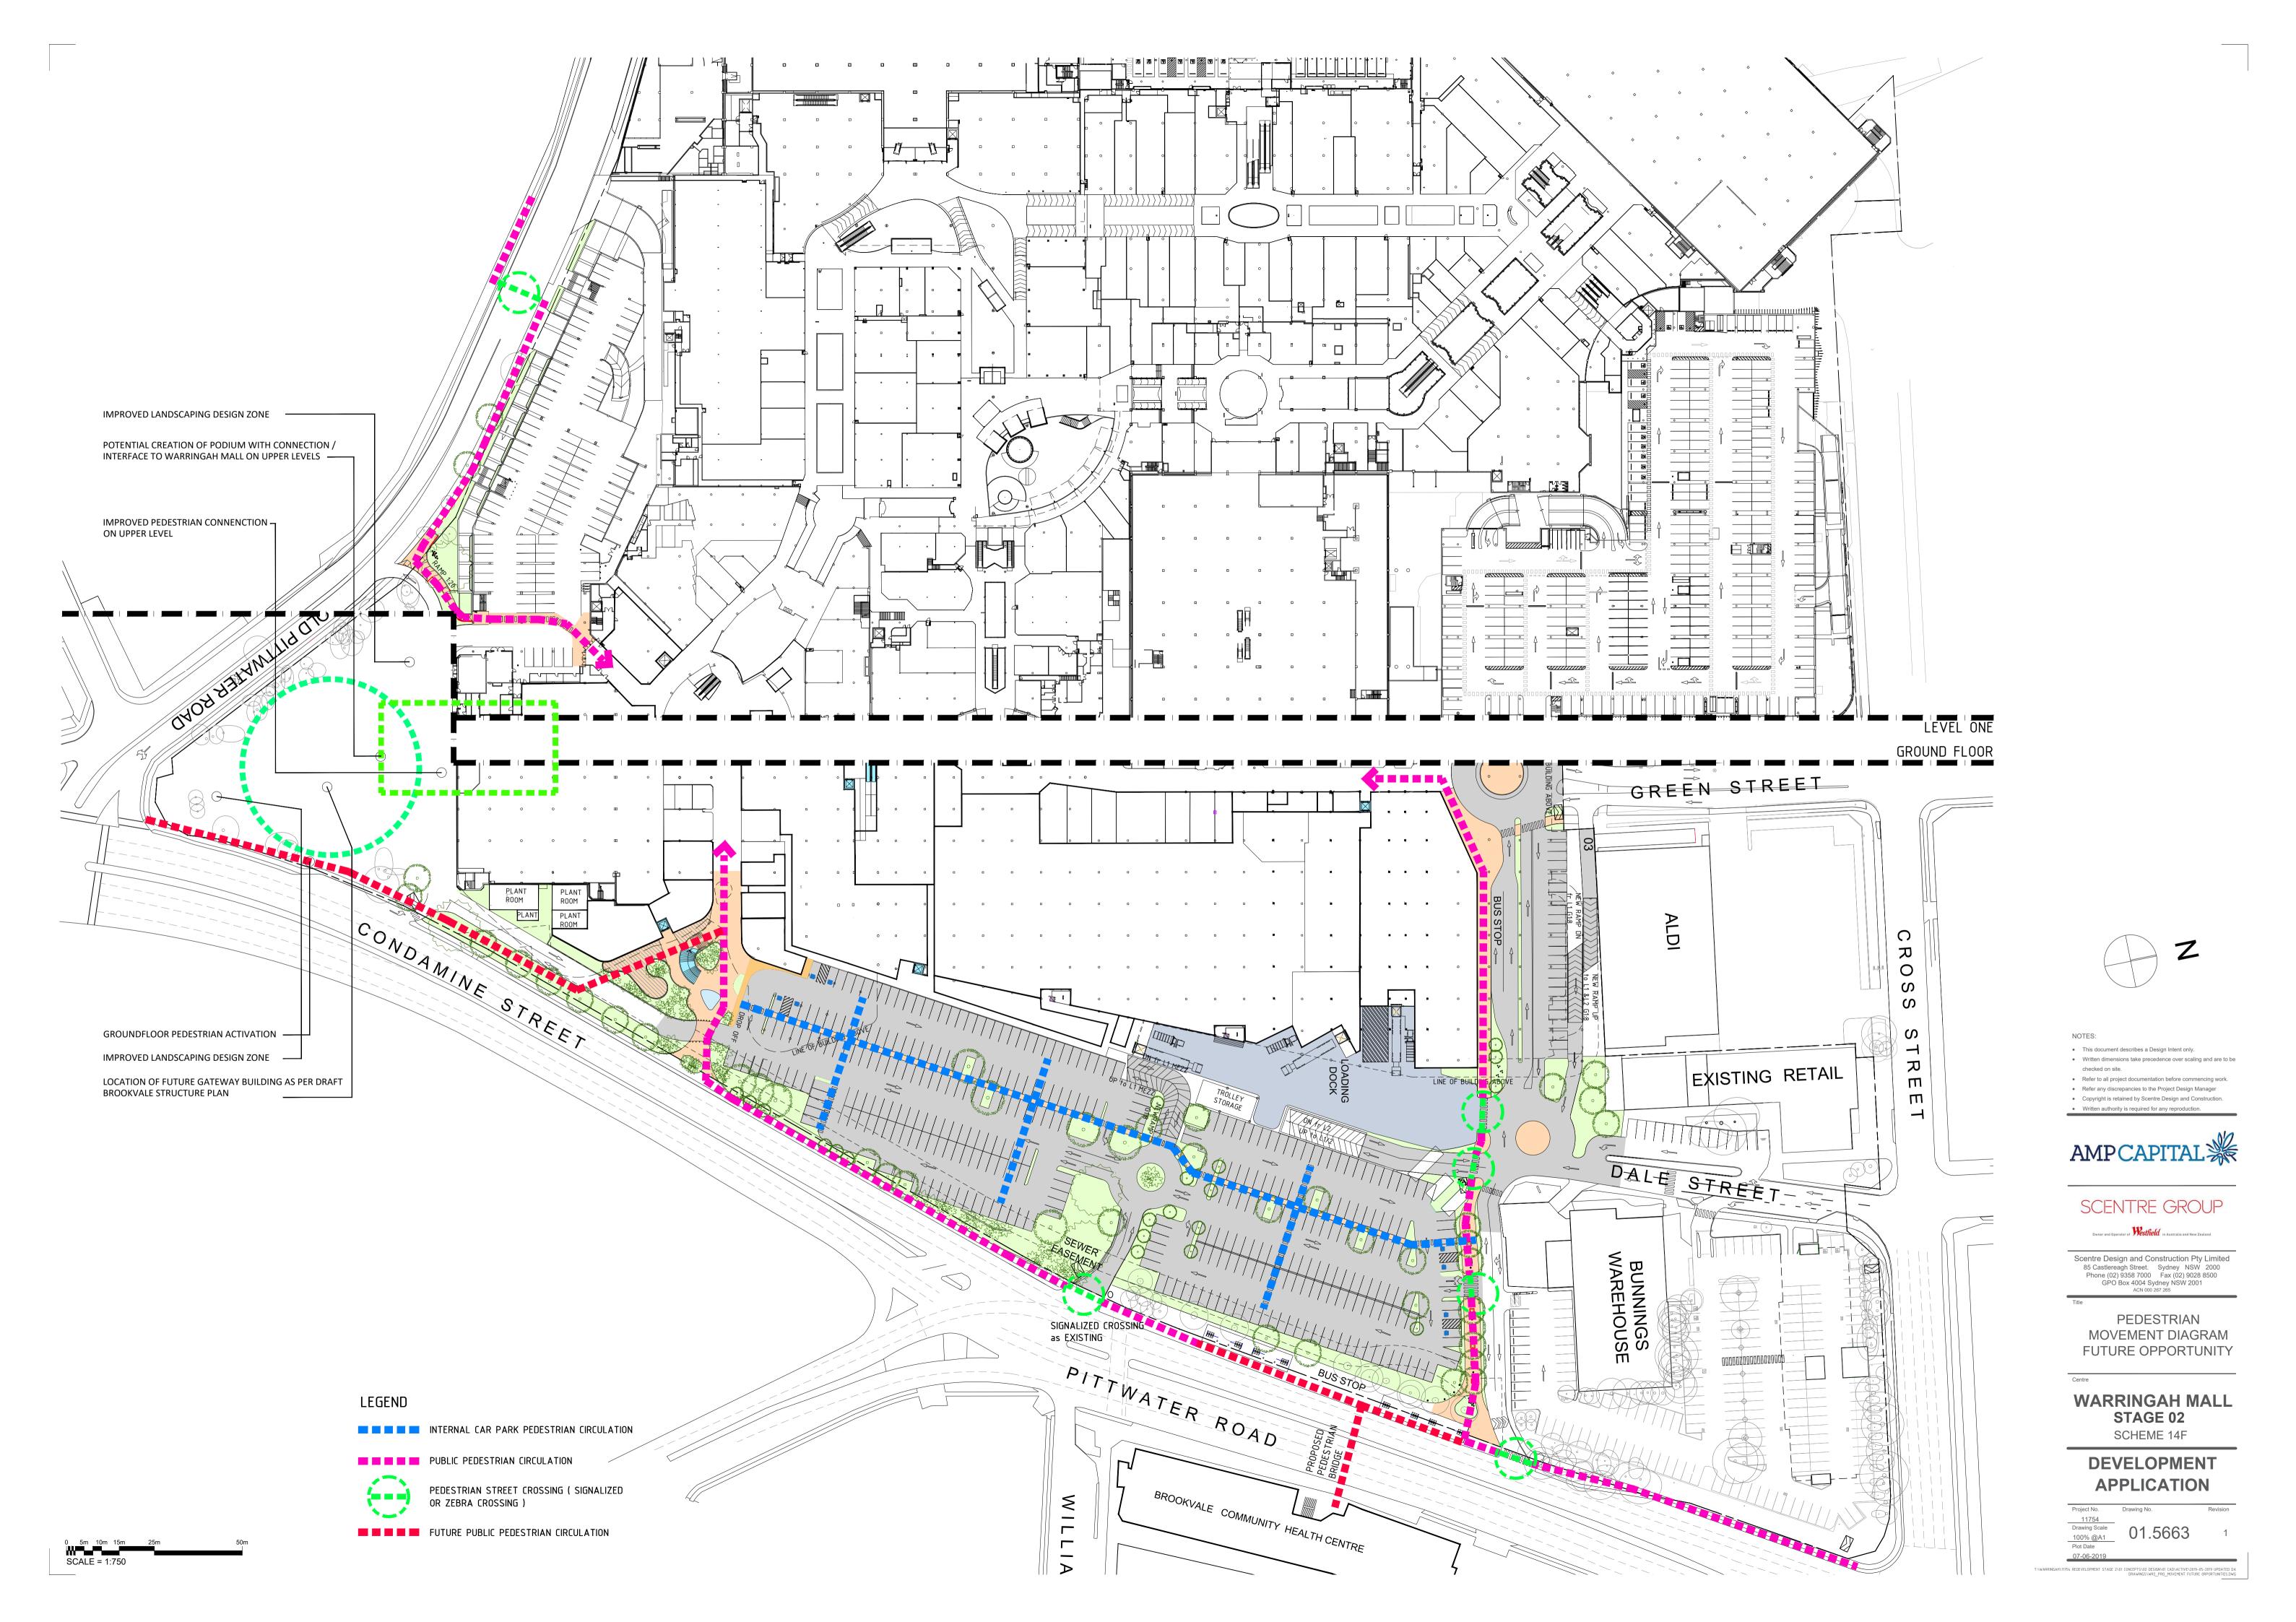

PEDESTRIAN MOVEMENT DIAGRAM PROPOSED

WARRINGAH MALL STAGE 02

SCHEME 14F **DEVELOPMENT** 

APPLICATION

oject No. Drawing No. Re
11754

07-06-2019

Over View - Main Pedestrian Entry

ARTERRA DESIGN PTY LTD