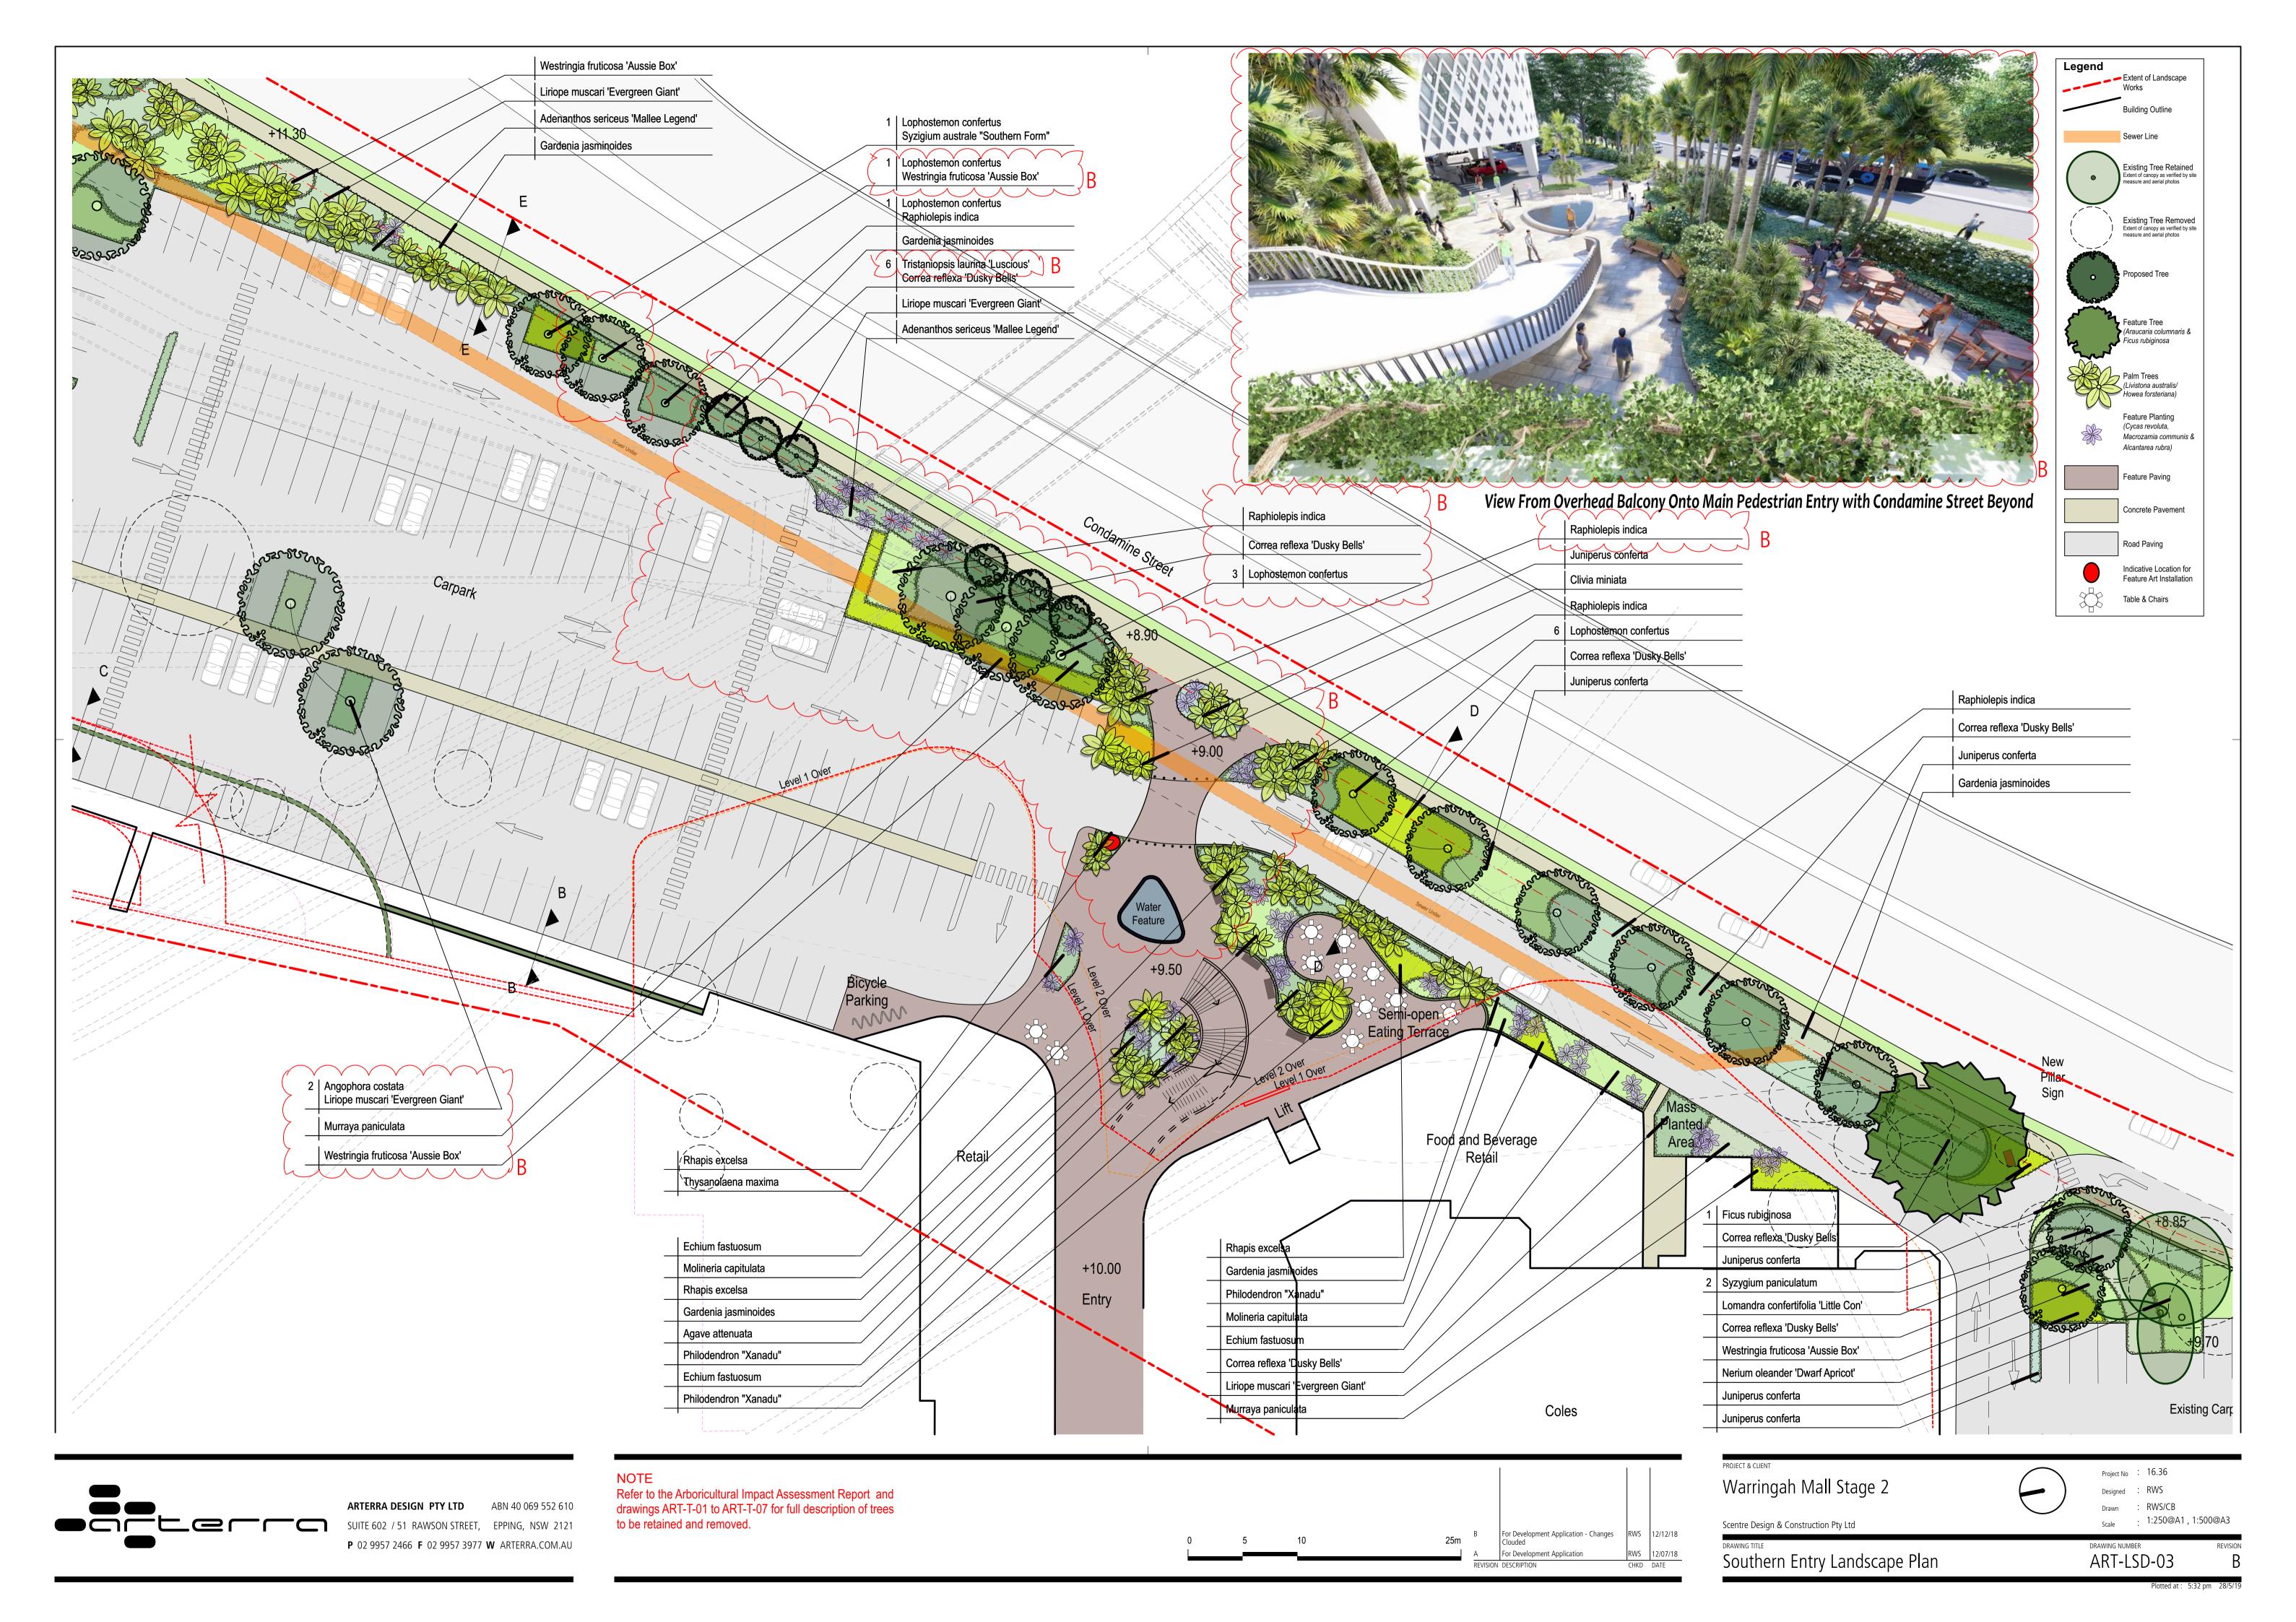

# Landscape Concept Plans

#### DRAWING INDEX **Drawing No: Drawing Name** Current Rev. ART-LSD-00 Cover Sheet Overall Landscape Plan - Ground Level ART-LSD-01 D ART-LSD-02 Northern Entry Landscape Plan D ART-LSD-03 Southern Entry Landscape Plan В ART-LSD-04 Typical Sections В ART-LSD-05 Typical Sections В ART-LSD-06 Planting Palette В ART-LSD-07 Character Imagery В ART-LSD-08 Perspective Imagery С ART-LSD-09 Northern Car Park Entry Pathway ART-LSD-10 Southern Pedestrian Access Pathway ART-LSD-11 Southern Pedestrian Access Pathway - Section

DATE:

ISSUE:

18 July 2019

FOR DEVELOPMENT APPLICATION

**P** 02 9957 2466 **F** 02 9957 3977 **W** ARTERRA.COM.AU

Architectural representations are indicative only for scale and massing only. Information provided by Scentre Group should be referred in preference for all architectural elements.