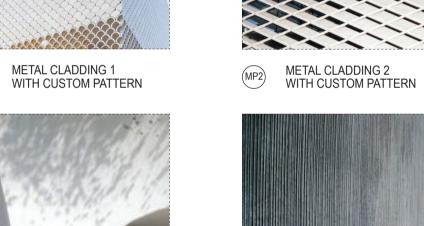

#### MATERIAL FINISHES

(MB) METAL BATTENS

METAL CLADDING 3
WITH CUSTOM PATTERN

MP4 METAL SCREEN

PC1 PREFABRICATED PRECAST PANEL PAINTED WHITE

BALUSTRADE

PG METAL PERGOLA

GL SHOPFRONT GLAZING

#### MATERIAL FINISHES

CONCRETE / BLOCKWALL WITH STUCCO WHITE FINISH

METAL CLADDING 1
WITH CUSTOM PATTERN

PREFABRICATED PRECAST PANEL PAINTED WHITE

FC1 FIBRE CEMENT PANEL 1
GREY

PG METAL PERGOLA

GL SHOPFRONT GLAZING

METAL BATTENS

C1 CONCRETE

MP2 METAL CLADDING 2
WITH CUSTOM PATTERN

PC2 PRECAST PANEL GREY

FC2 FIBRE CEMENT PANEL 2 GREY

PERFORATED METAL MESH WHITE

**KEY PLAN** 

NOTES:
This document describes a Design Intent only
Written dimensions take precedence over scaling and are to be checked on site.
Refer to all project documentation before commencing work.
Refer any discrepancies to the Project Design Manager.
Copyright is retained by Scentre Design and Construction.