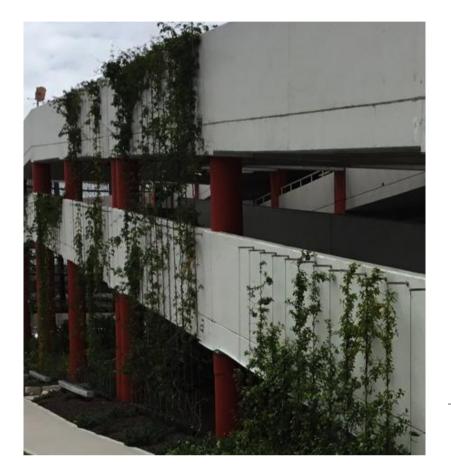

#### **Cascading Plants**

Planting on the upper roof level to provide cascading climbers and hardy trailing plants to further soften the building edges

Raised garden beds filled with hardy and low maintenance shrubs and groundcovers that provide a lush tropical character

# Cinema Roof Note: Permanent irrigation to be supplied to Cinema facade to architectural detail New street tree to match existing species (Lophostemum confertus ) Cinema - Level 3 New modular trellis/ wire - system to be fixed to existing car park slab New climber to provide softened screen Existing suspended planter – with trailing plants to soften the building facade Decorative groundcover — Nom. 2m high hedge planting \_\_\_ (Viburnum odoratissimum) Shops - Level 2 New modular trellis/ wire - system to be fixed to existing car park slab Existing Road New suspended fibreglass reinforced plastic planter (Quatro design green wall planter technology) Existing Carpark - Level 1 Mezz Engineered stainless steel brackets (as per engineers requirement) verge with Existing garden bed to be newly Existing footpath | planting | Old Pittwater Road Varies Varies nom. 1.2m Existing Carpark - Level 1 **Ground Level** Truck Route TYPICAL SECTION - AA NEW PLANTING AND SCREENING OF EXISTING CAR PARK