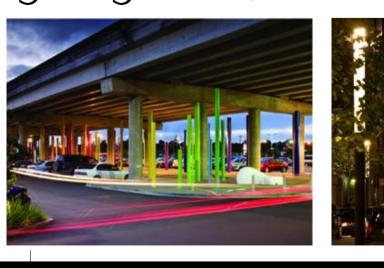

# Precedent Imagery - Lighting/Sculptures

Tree pit to be 1200 x 1200 with a heel safe and non slip tree grate at

Hedge planting to screen and soften parked cars and to direct pedestrians to appropriate exit