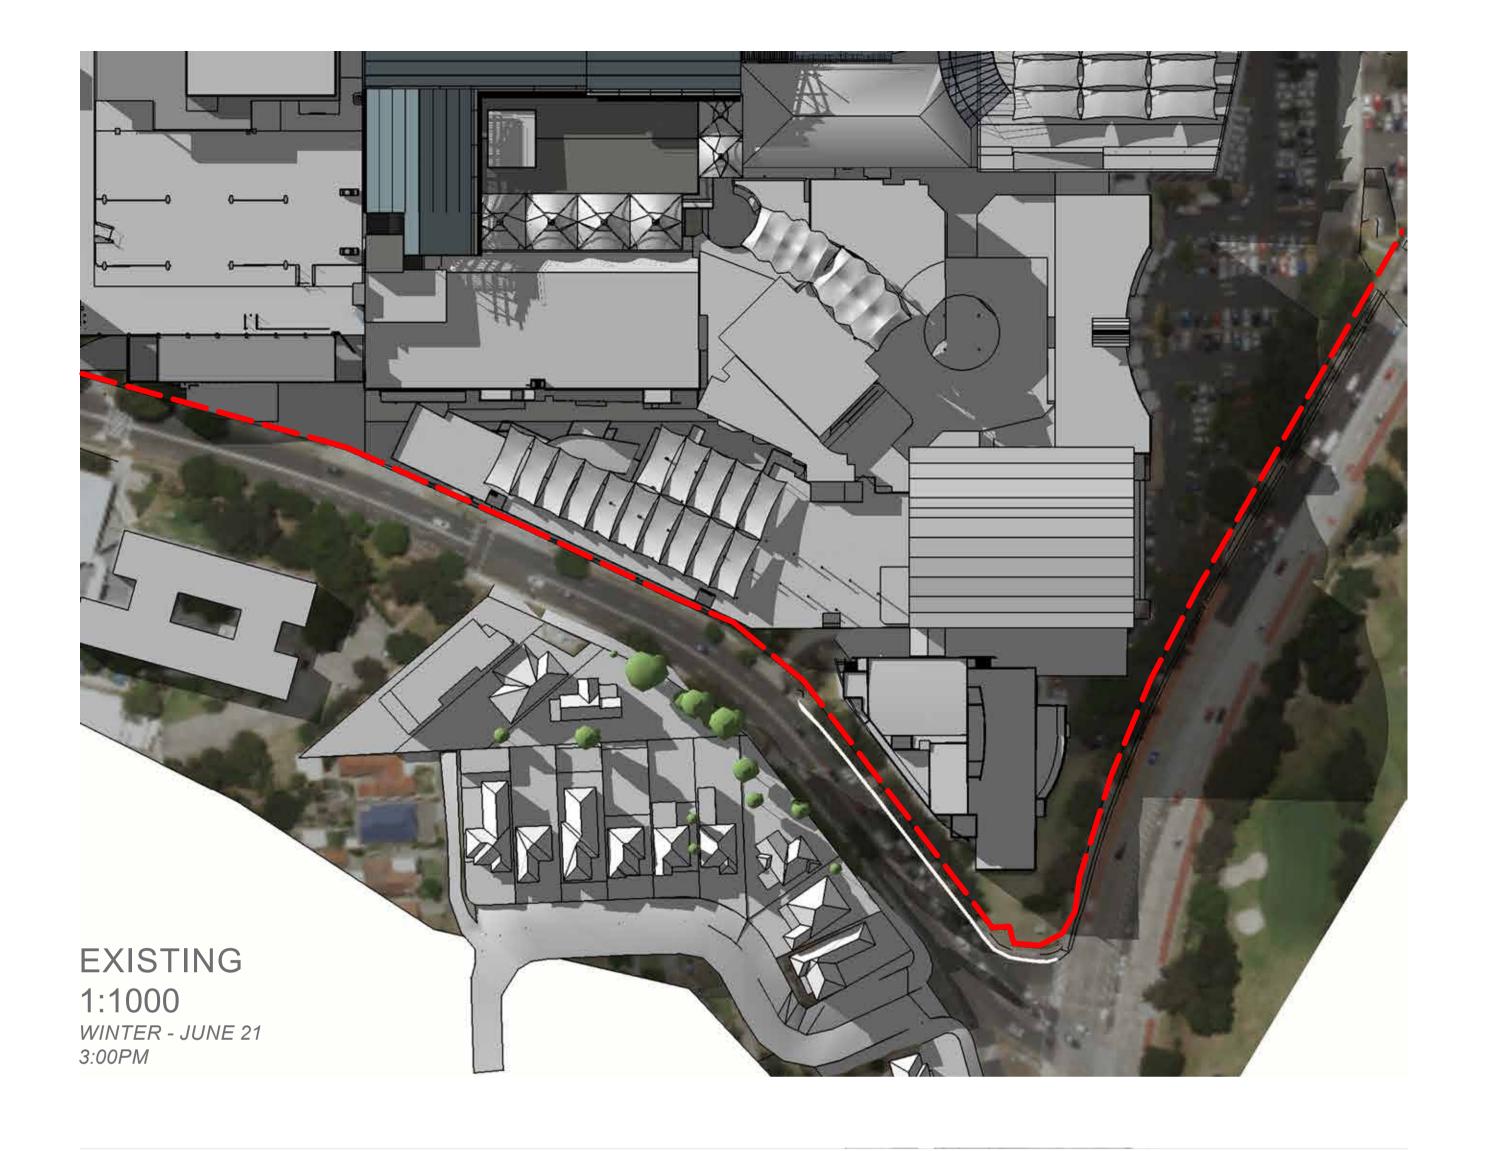

#### SHADOW DIAGRAMS

#### WARRINGAH MALL STAGE 02

SCHEME 14F
DEVELOPMENT
APPLICATION

Tumber Drawing No.

1754 © Sheet Size % @ A1 01.560

Plot Date 07-06-2019

NOTES:
• This document describes a Design Intent only Written dimensions take precedence over scaling and are to be checked on site. Refer to all project documentation before commencing work.