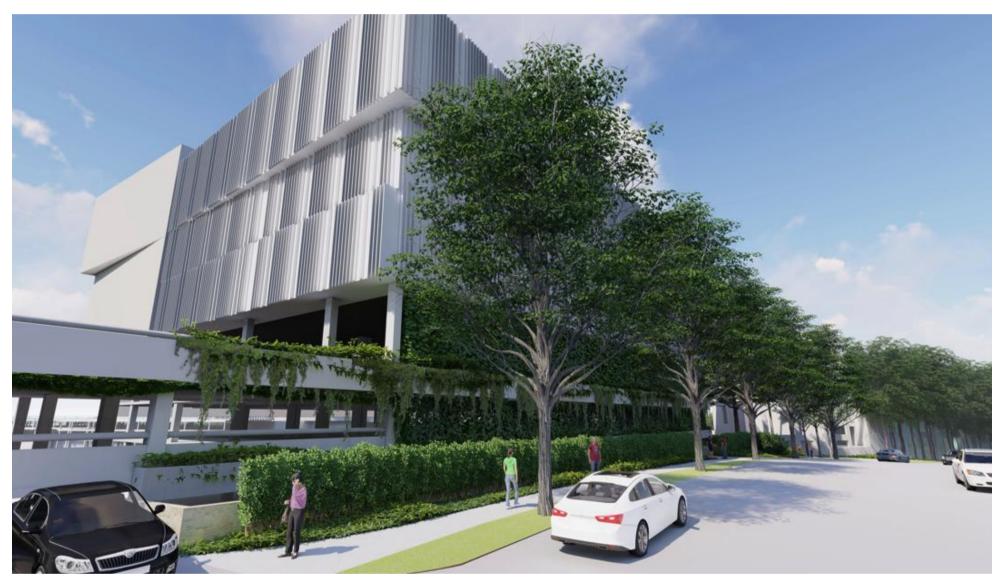

# Character Imagery

Main Pedestrian Entry with Palm Planting

Over View of Northern Carpark Looking South

Over View - Looking North Along Condamine Street

Main Pedestrian Entry from Condamine Street

Main Vehicular Entry

# Character Imagery

Large spreading canopy tree (mix of *Waterhousea floribunda "Green* Avenue" and Caesalpinia ferrea)

Light poles positioned between

Paving over structural cells to

appropriate soil volume for the

Access Road

nom. 0.8m

assist with achieving an

proposed tree planting

Over View of Northern Carpark Pedestrian Walkway Looking West

Northern Car Park Entry Pathway

# Precedent Imagery - Lighting/Sculptures

Tree pit to be 1200 x 1200 with a heel safe and non slip tree grate at

Hedge planting to screen and soften parked cars and to direct pedestrians to appropriate exit

Black post and wire fence located in

the garden and hidden by hedge

planting. The fence is provided to

prevent pedestrian movement while

Car Park

the hedge becomes established.

the surface

ARTERRA DESIGN PTY LTD ABN 40 069 552 610 SUITE 602 / 51 RAWSON STREET, EPPING, NSW 2121 **P** 02 9957 2466 **F** 02 9957 3977 **W** ARTERRA.COM.AU