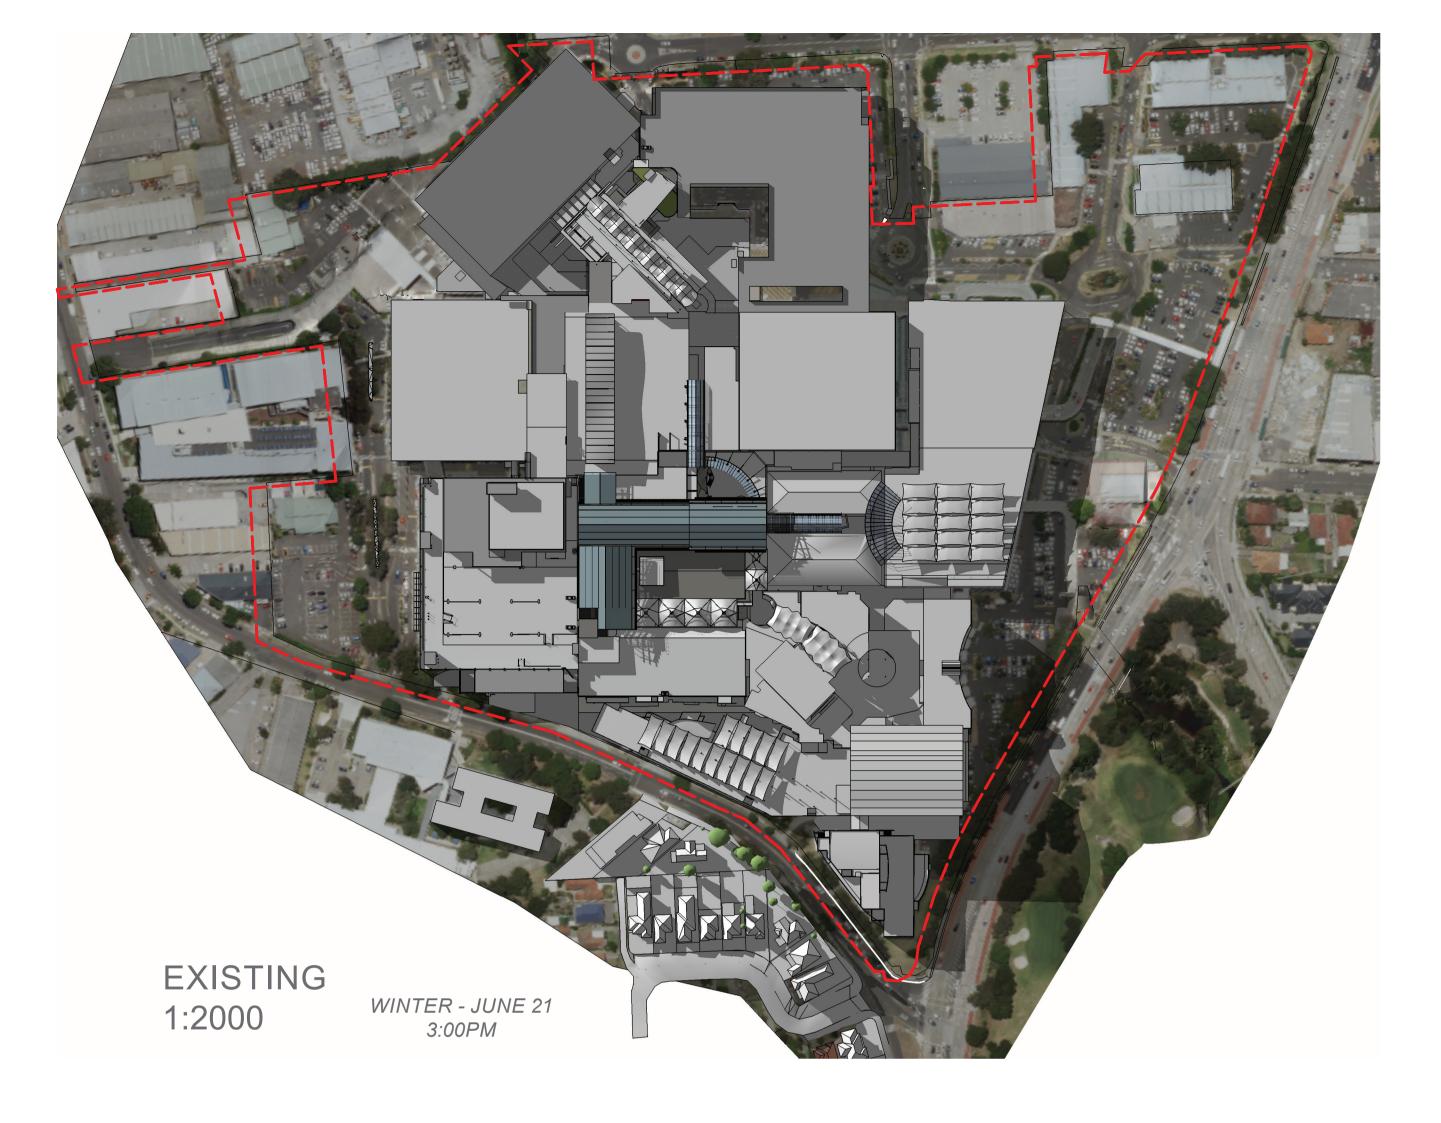

ACN 000 267 265

EXISTING CONDITION: SITE PLAN

WARRINGAH MALL STAGE 02

SCHEME 14F

DEVELOPMENT

APPLICATION

Number Drawing No.

11754
Scale @ Sheet Slize
100% @ A1
Plot Date