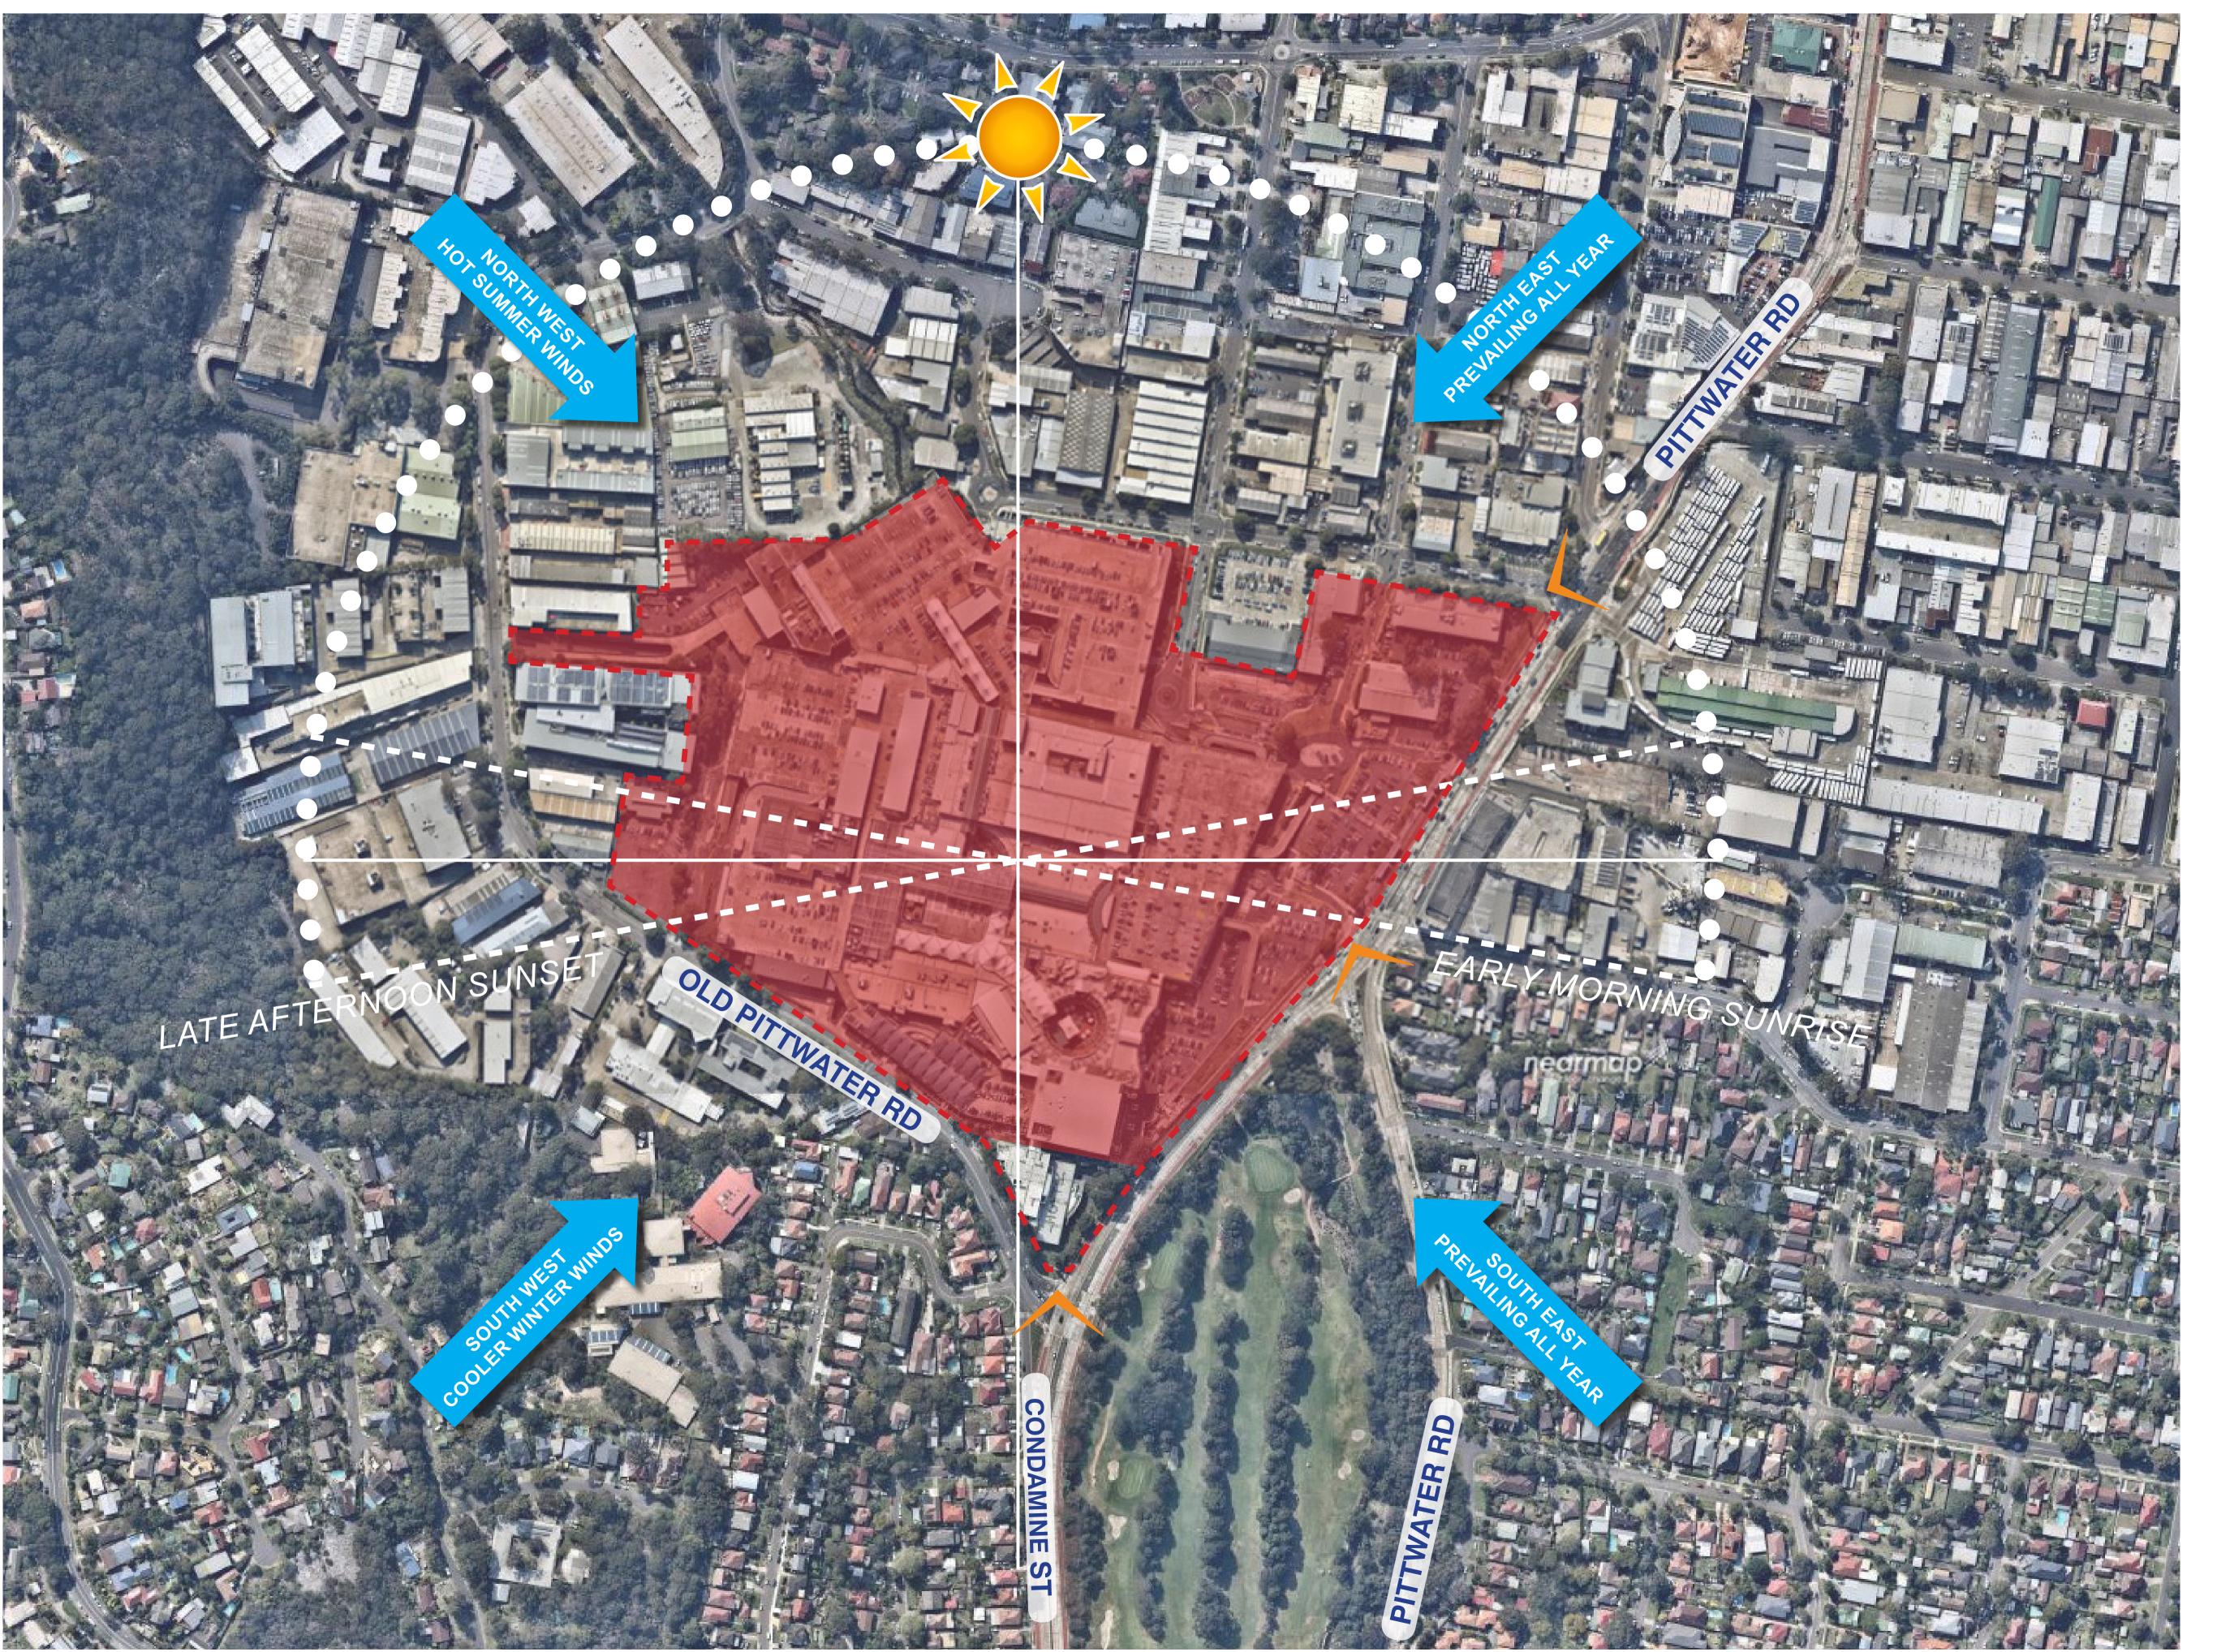

SITE
WINDS

ADDRESS
POINT

NOTES:
• This document describes a Design Intent only
• Written dimensions take precedence over scaling and are to be checked on site.
• Refer to all project documentation before commencing work.

Refer any discrepancies to the Project Design Manager.
Copyright is retained by Scentre Design and Construction.

AMPCAPITAL \*\*

• Written authority is required for any reproduction.

SCENTRE GROUP

Owner and Operator of **Westfield** in Australia and No

Scentre Design and Construction Pty Limited

85 Castlereagh Street. Sydney NSW 2000
Phone (02) 9358 7000 Fax (02) 9028 8500
GPO Box 4004 Sydney NSW 2001

ACN 000 267 265

SITE ANALYSIS

WARRINGAH MALL STAGE 02