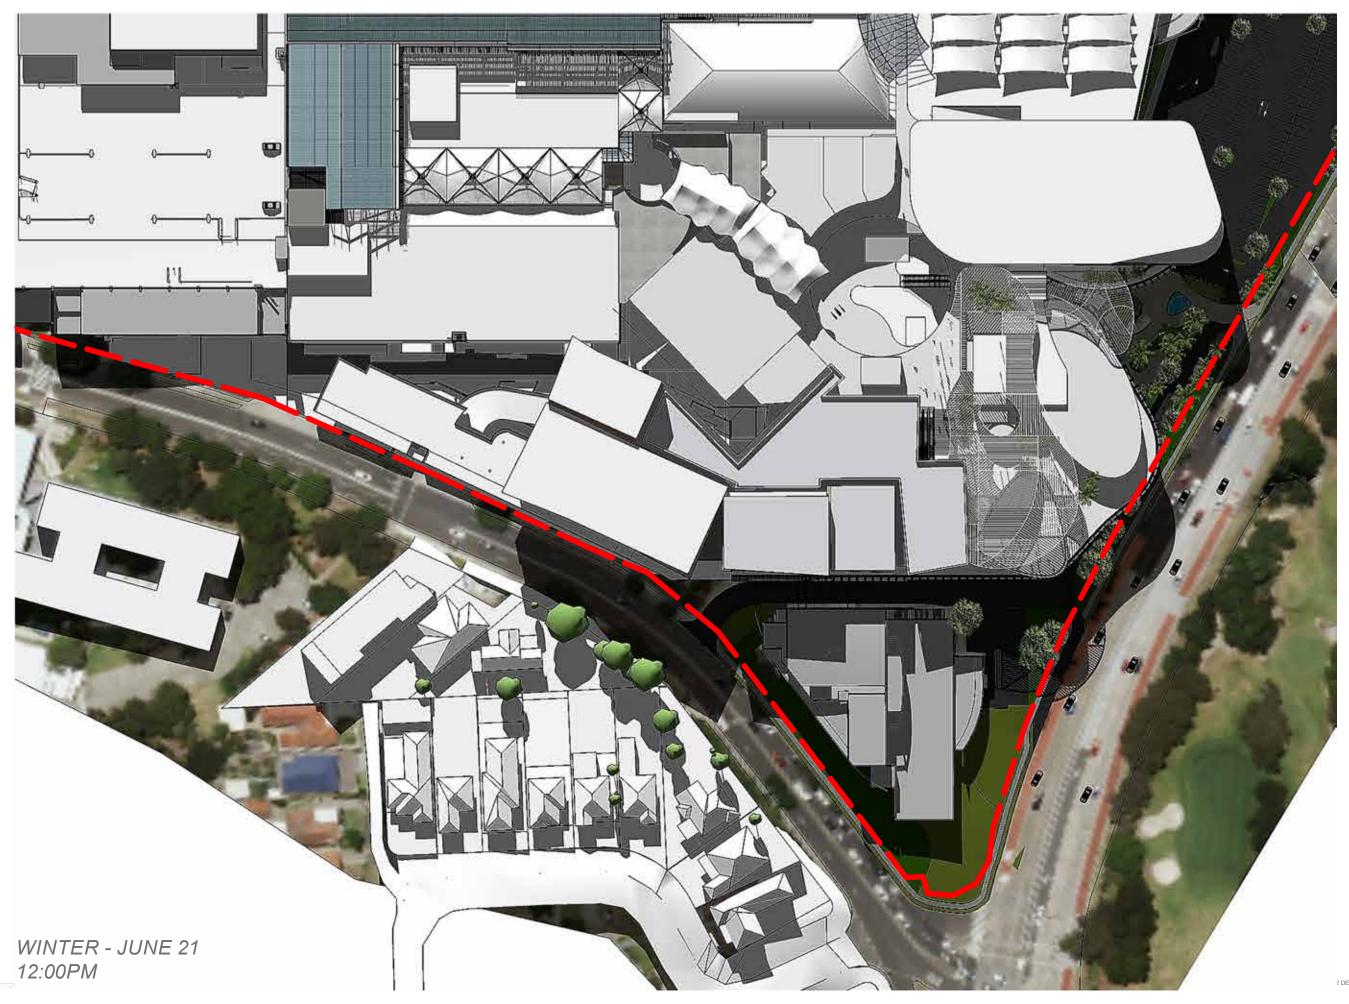

SHADOW DIAGRAMS

WARRINGAH MALL STAGE 02

SCHEME 14F

DEVELOPMENT

APPLICATION

t Number Drawing No.

11754 @ Sheet Size 0% @ A1

NOTES:
• This document describes a Design Intent only Written dimensions take precedence over scaling and are to be checked on site. • Refer to all project documentation before commencing work.

#### SHADOW DIAGRAMS

#### WARRINGAH MALL STAGE 02

SCHEME 14F DEVELOPMENT APPLICATION

NOTES:
This document describes a Design Intent only
Written dimensions take precedence over scaling and are to be checked on site.
Refer to all project documentation before commencing work.