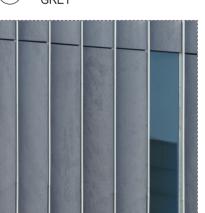

#### MATERIAL FINISHES

CONCRETE / BLOCKWALL WITH STUCCO WHITE FINISH

METAL CLADDING 1
WITH CUSTOM PATTERN

PREFABRICATED PRECAST PANEL PAINTED WHITE

FC1 FIBRE CEMENT PANEL 1
GREY

PG METAL PERGOLA

GL SHOPFRONT GLAZING

METAL BATTENS

C1 CONCRETE

MP2 METAL CLADDING 2
WITH CUSTOM PATTERN

PC2 PRECAST PANEL GREY

FC2 FIBRE CEMENT PANEL 2 GREY

PERFORATED METAL MESH WHITE

**KEY PLAN** 

NOTES:
This document describes a Design Intent only
Written dimensions take precedence over scaling and are to be checked on site.
Refer to all project documentation before commencing work.
Refer any discrepancies to the Project Design Manager.
Copyright is retained by Scentre Design and Construction.