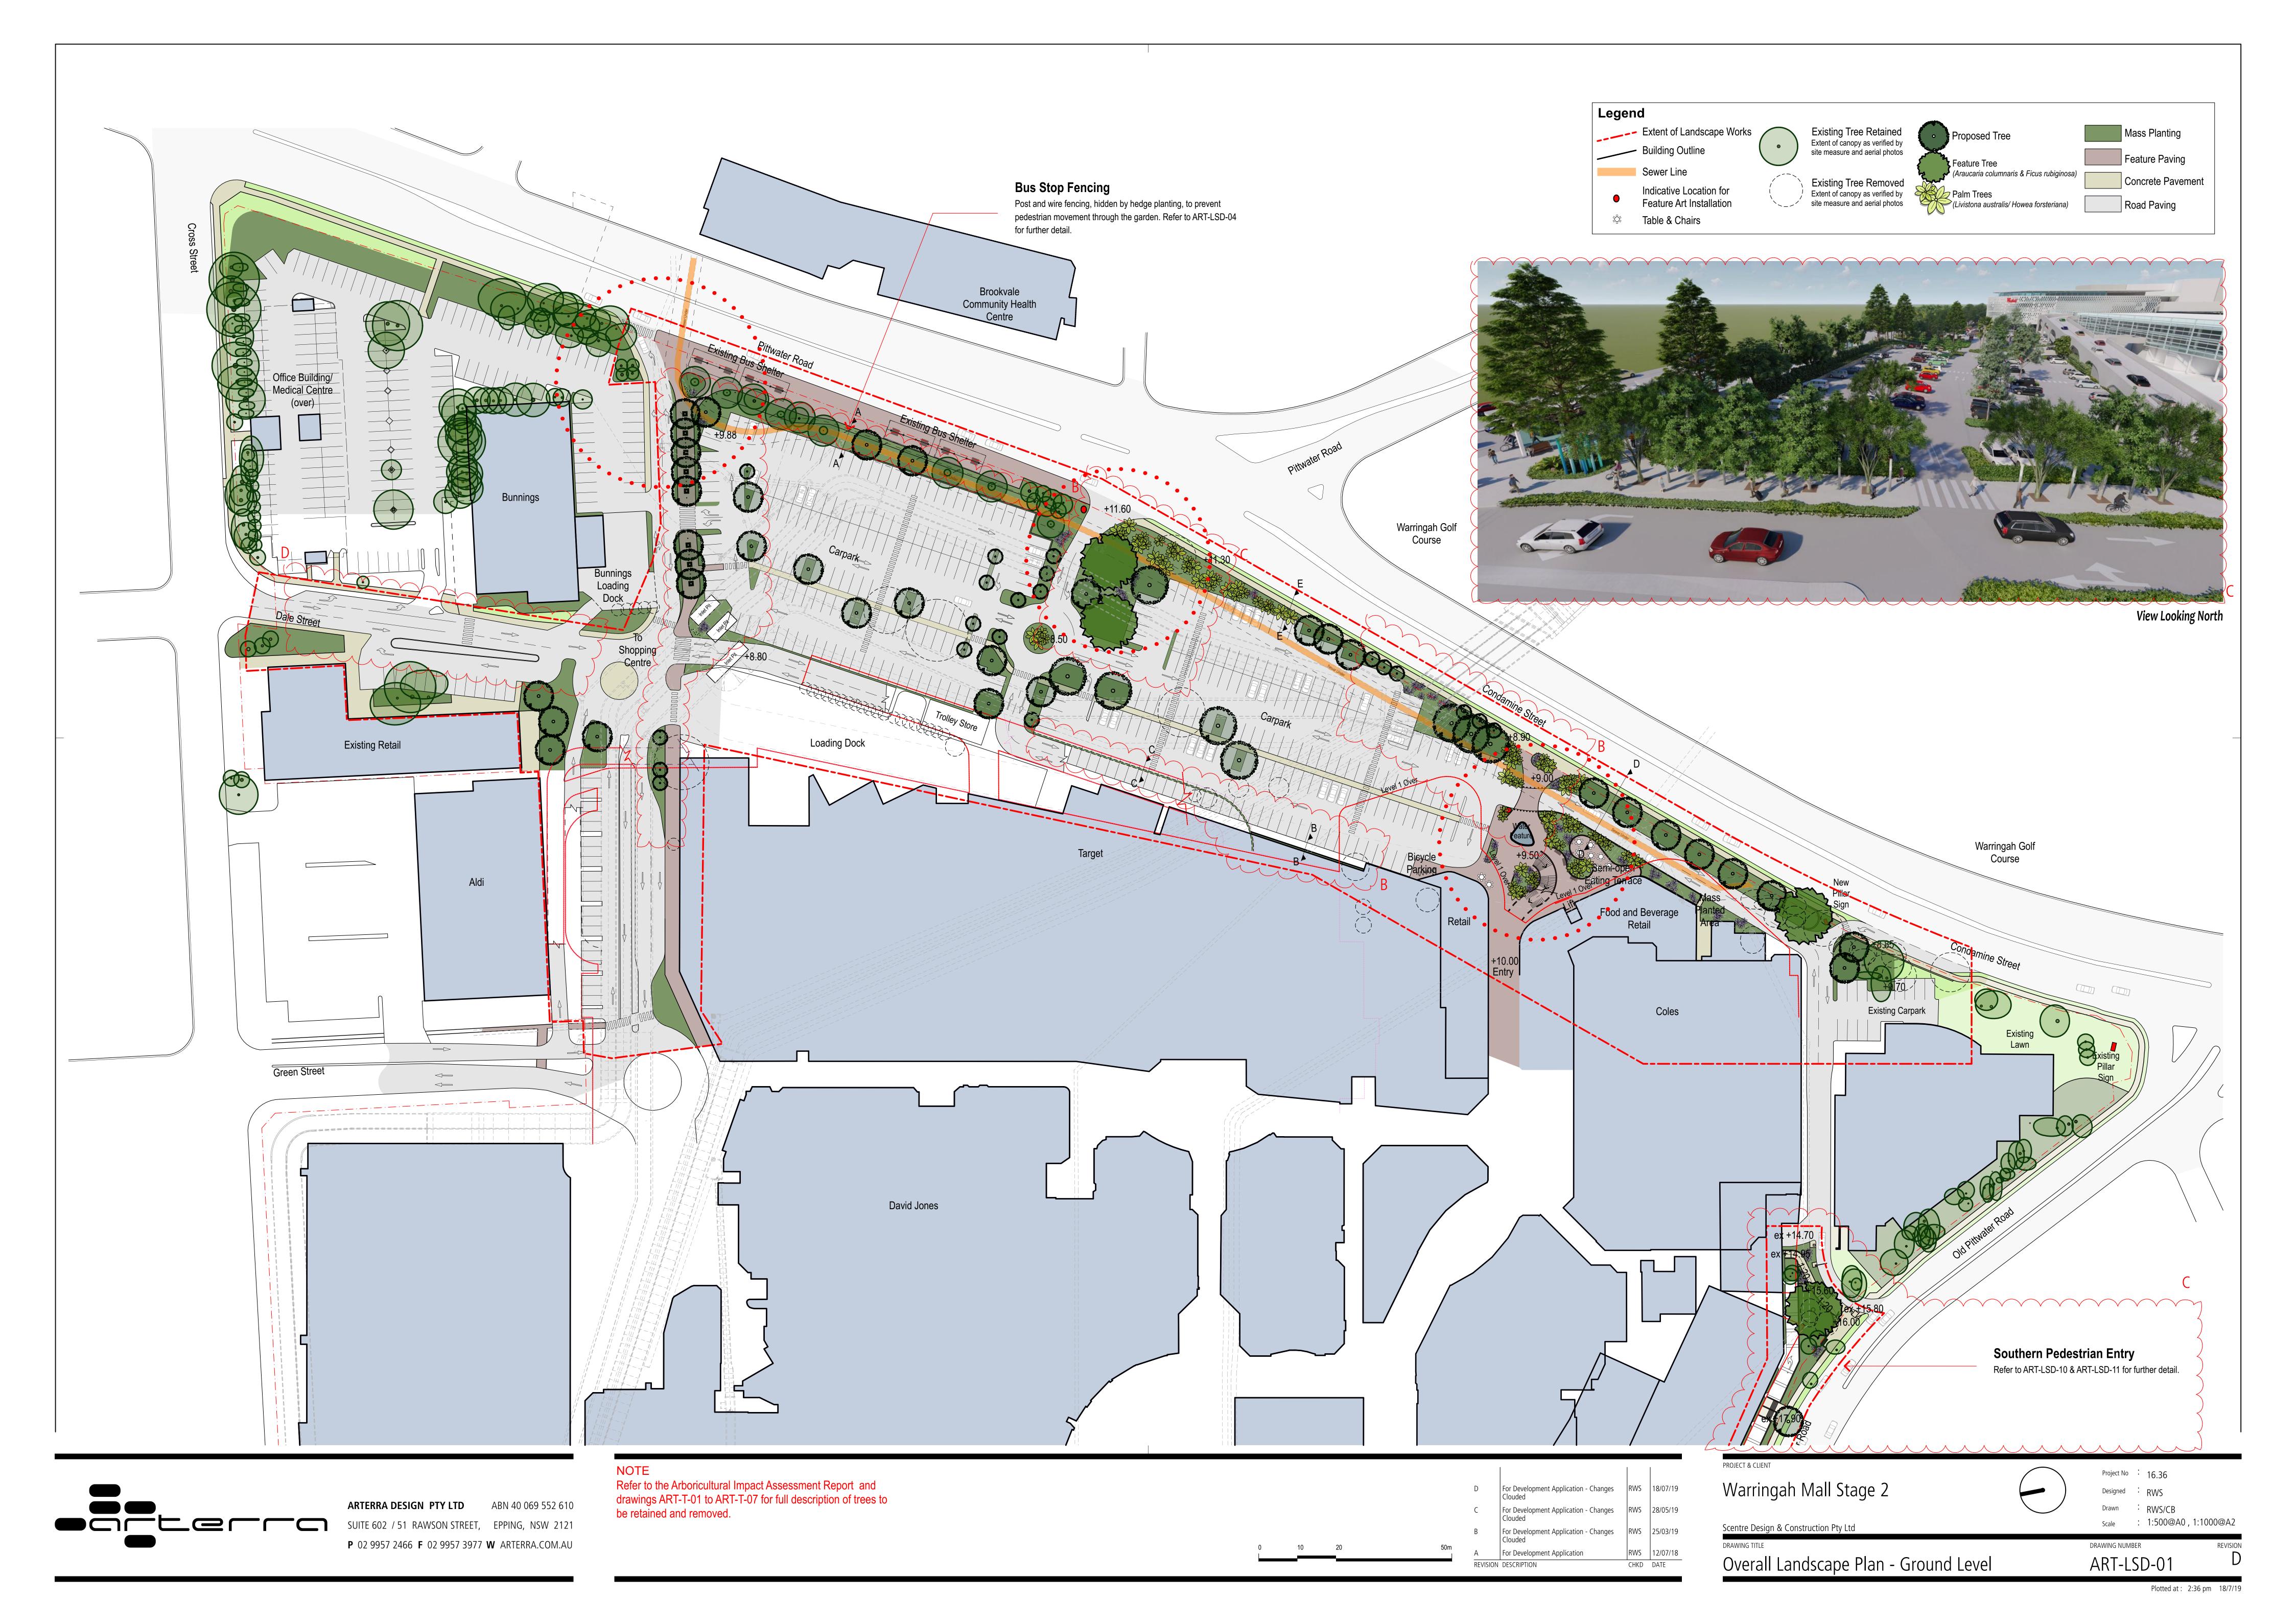

# Landscape Concept Plans

#### DRAWING INDEX **Drawing No: Drawing Name** Current Rev. ART-LSD-00 Cover Sheet Overall Landscape Plan - Ground Level ART-LSD-01 D ART-LSD-02 Northern Entry Landscape Plan D ART-LSD-03 Southern Entry Landscape Plan В ART-LSD-04 Typical Sections В ART-LSD-05 Typical Sections В ART-LSD-06 Planting Palette В ART-LSD-07 Character Imagery В ART-LSD-08 Perspective Imagery С ART-LSD-09 Northern Car Park Entry Pathway ART-LSD-10 Southern Pedestrian Access Pathway ART-LSD-11 Southern Pedestrian Access Pathway - Section

DATE:

ISSUE:

18 July 2019

FOR DEVELOPMENT APPLICATION

**P** 02 9957 2466 **F** 02 9957 3977 **W** ARTERRA.COM.AU

Architectural representations are indicative only for scale and massing only. Information provided by Scentre Group should be referred in preference for all architectural elements.