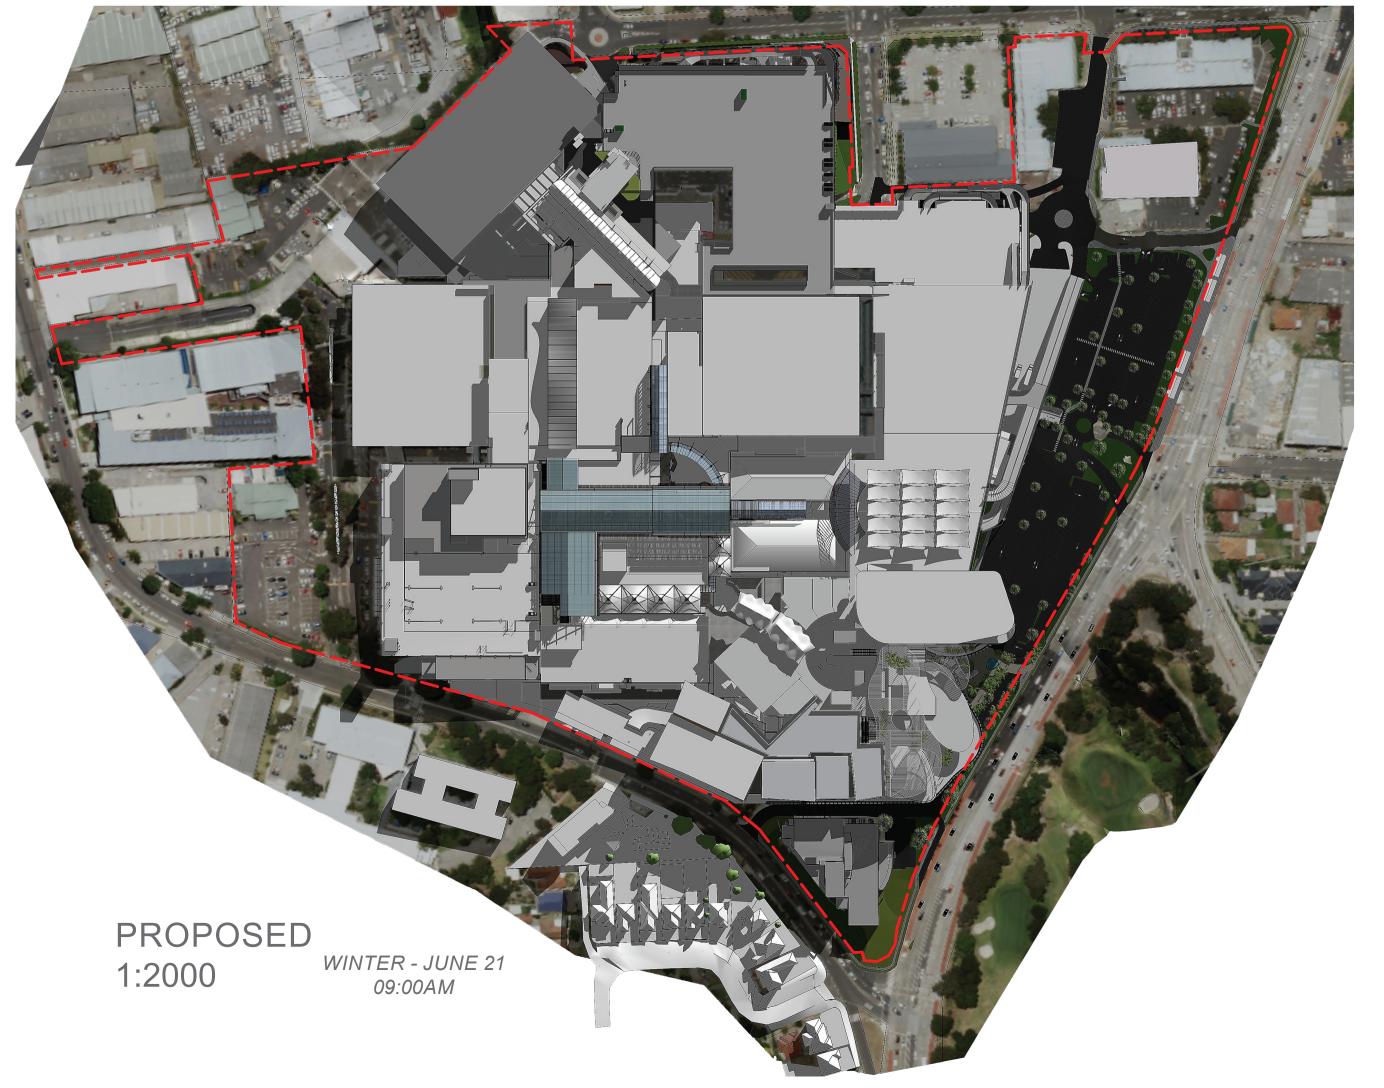

SHADOW DIAGRAMS

WARRINGAH MALL STAGE 02

SCHEME 14F

DEVELOPMENT

APPLICATION

t Number Drawing No.

11754 @ Sheet Size 0% @ A1

NOTES:
• This document describes a Design Intent only Written dimensions take precedence over scaling and are to be checked on site. • Refer to all project documentation before commencing work.

• Refer any discrepancies to the Project Design Manager.

 Copyright is retained by Scentre Design and Construction. • Written authority is required for any reproduction.

### SCENTRE GROUP

Owner and Operator of **Westfield** in Australia and New Zealand

Scentre Design and Construction Pty Limited 85 Castlereagh Street. Sydney NSW 2000 Phone (02) 9358 7000 Fax (02) 9028 8500 GPO Box 4004 Sydney NSW 2001 ACN 000 267 265

#### SHADOW DIAGRAMS

#### WARRINGAH MALL STAGE 02

SCHEME 14F DEVELOPMENT APPLICATION

NOTES:
This document describes a Design Intent only
Written dimensions take precedence over scaling and are to be checked on site.
Refer to all project documentation before commencing work.