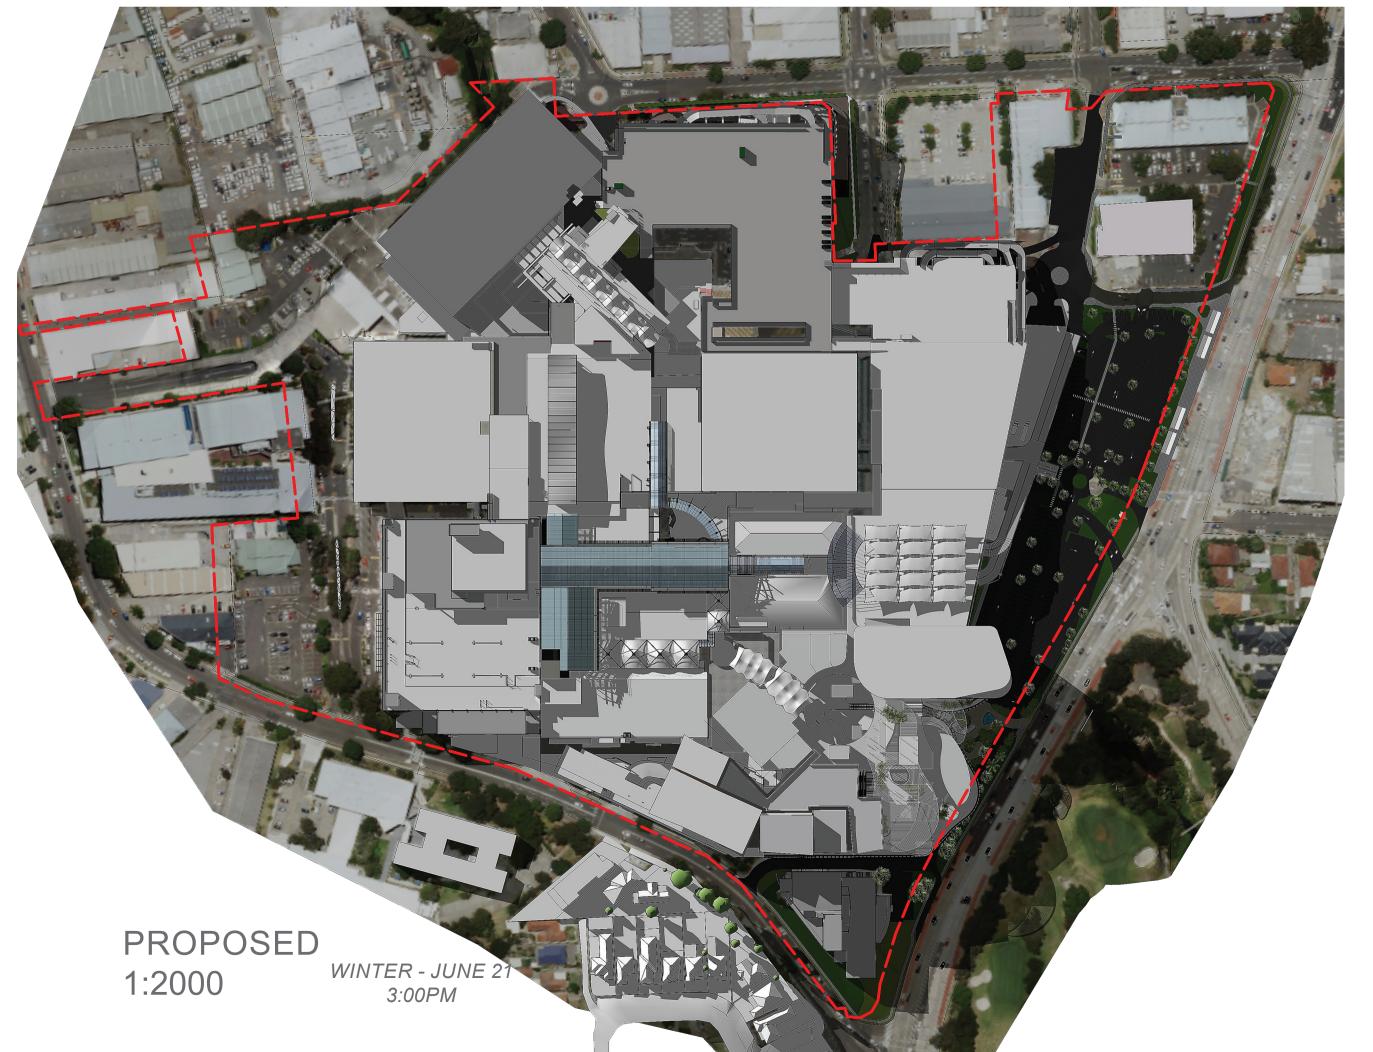

PROPOSED **ROOF PLAN** 

**WARRINGAH MALL** STAGE 02

SCHEME 14F

**DEVELOPMENT APPLICATION** 

Project No.
11754

Drawing Scale
100% @A1

Plot Date

07-06-2019