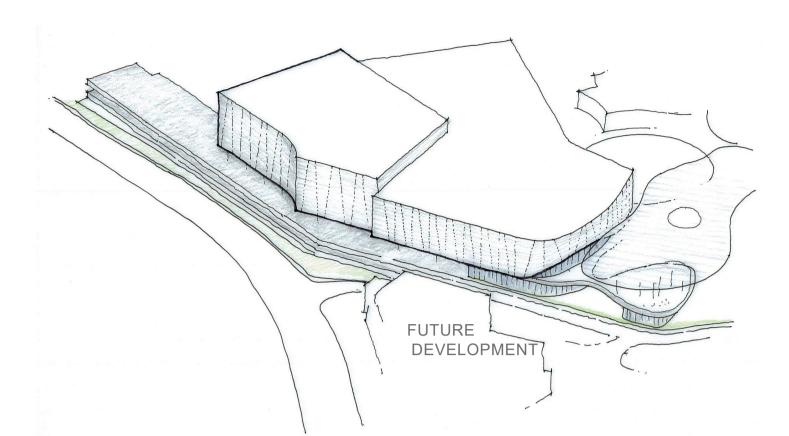

## ORIGINAL PROPOSAL

- LODGED SEPTEMBER 2019
- MONOLITHIC EXPRESSION FOR CINEMA **VOLUMES**
- TALLER VOLUMES ALONG STREET
- SCOPE TO IMPROVE ARTICULATION AT STREET LEVEL

### **VOLUME REDUCTION**

- CINEMA VOLUMES HEIGHT REDUCED ALONG STREET
- SEPARATION OF CINEMA AND PARKING VOLUMES
- IMPROVING STREET PRESENCE WITH A COMPREHENSIVE GREEN STRATEGY (REFER LANDSCAPE DESIGN FOR DETAILS)

# B) VOLUME SEPARATION

- CINEMA VOLUMES BROKEN UP TO CREATE VISUAL ACTIVATION
- LOBBY & PRE-FUNCTION AREAS ARE IDENTIFIED AS BEACONS WITH PHYSICAL ACTIVATION
- OPPORTUNITIES FOR EXTERNAL TERRACE AND MULTI- LEVEL CONNECTIVITY

# (C) FACADE ARTICULATION

- FURTHER BREAKS IN THE CINEMA **VOLUMES TO ACHIEVE HUMAN** SCALE
- FACADE MATERIALS VARIATION AND ARTICULATION TO ENHANCE VISUAL PERCEPTION FROM STREET.