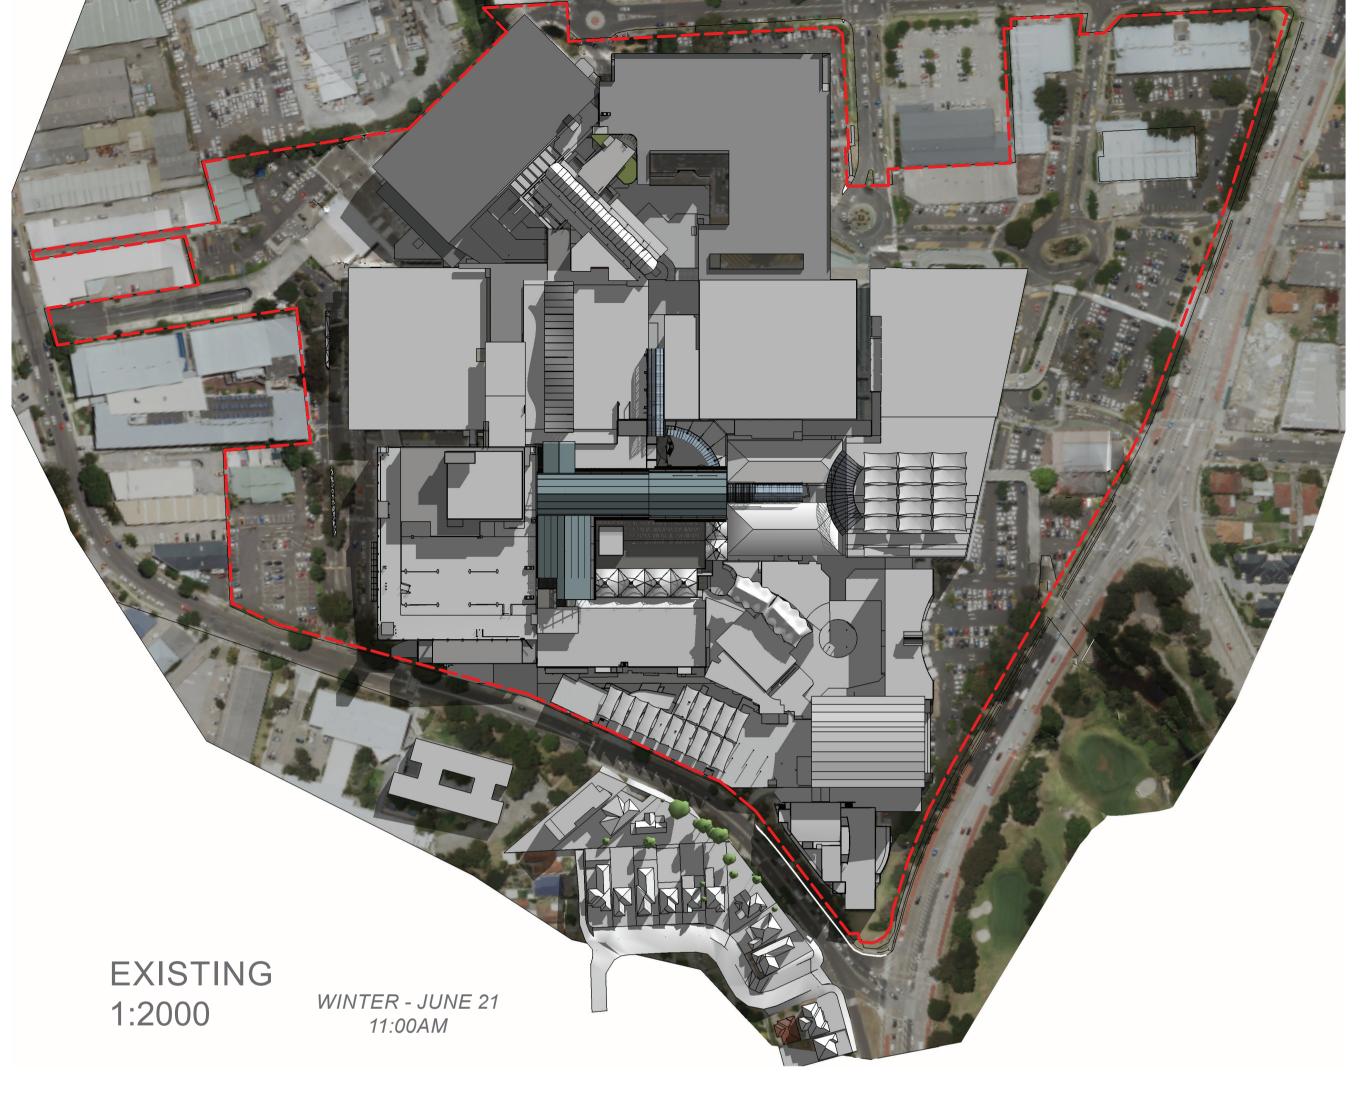

### SCENTRE GROUP

Owner and Operator of **Westfield** in Australia and New Zealand

Scentre Design and Construction Pty Limited

85 Castlereagh Street. Sydney NSW 2000
Phone (02) 9358 7000 Fax (02) 9028 8500
GPO Box 4004 Sydney NSW 2001

ACN 000 267 265

### SHADOW DIAGRAMS

#### WARRINGAH MALL STAGE 02

SCHEME 14F

DEVELOPMENT

APPLICATION

mber Drawing No.

11754
Scale @ Sheet Size
100% @ A1

09-07-2019

LEGEND PROPOSED: