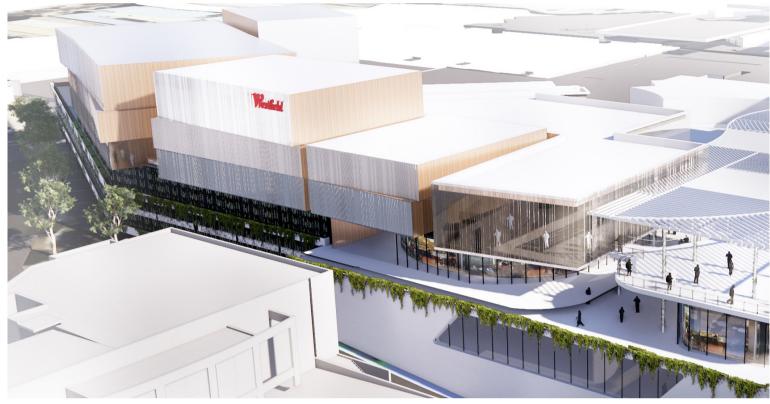

PERSPECTIVE 01

WARRINGAH MALL STAGE 02

SCHEME 14F
DEVELOPMENT
APPLICATION

Project Number Drawing No.

11754
Scale @ Sheet Size
NTS
Plot Date

01.55

• Written dimensions take precedence over scaling and are to be checked on site.

SCENTRE GROUP

PERSPECTIVE 02

WARRINGAH MALL STAGE 02

SCHEME 14F
DEVELOPMENT APPLICATION

NOTES:

• This document describes a Design Intent only

• Written dimensions take precedence over scaling and are to be checked on site.