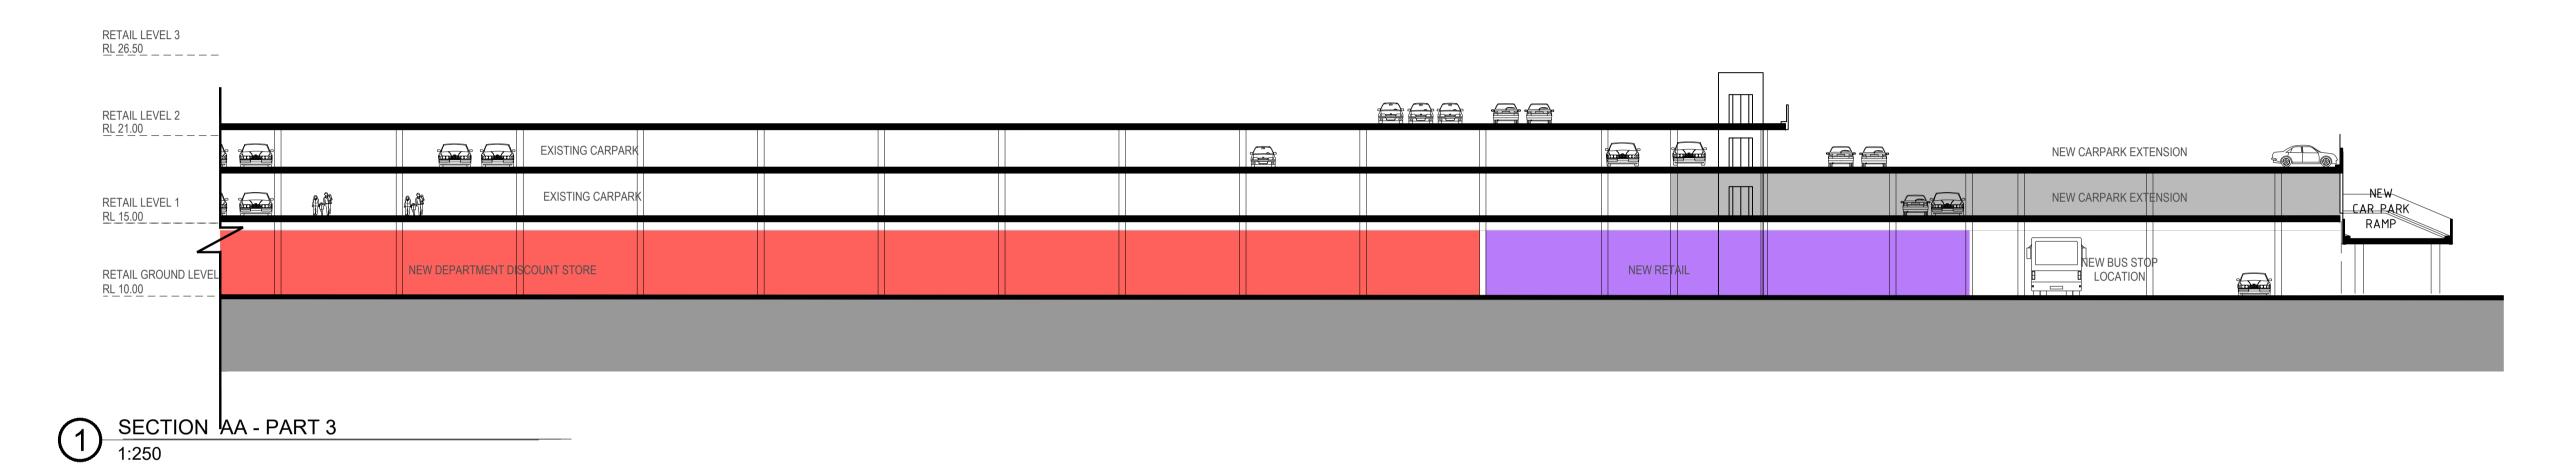

SECTION AA

SECTION AA - PART 1 1:250

PROPOSED CINEMA IN BACKGROUND RL 34.50 NEW LIGHTWEIGHT CANOPY RL 26.50 NEW RETAIL RETAIL LEVEL 3 RL 26.50 \_\_\_\_\_\_ NEW RETAIL RETAIL LEVEL 2 RL 21.00 EXISTING CARPARK NEW FOOD IN BACKGROUND NEW FOOD IN BACKGROUND EXISTING CARPARK EXISTING RETAIL RETAIL LEVEL 1 RL 15.00 PROPOSED FRESH ROOD MARKET EXISTING FOOD RETAIL RL 10.00 RETAIL GROUND LEVEI NEW DEPARTMENT DISCOUNT STORE NEW RETAIL NEW RETAIL RL 10.00

NOTES:

checked on site.

**WARRINGAH MALL** STAGE 02 SCHEME 14F

DEVELOPMENT **APPLICATION** 

SECTION AA - PART 2 1:250