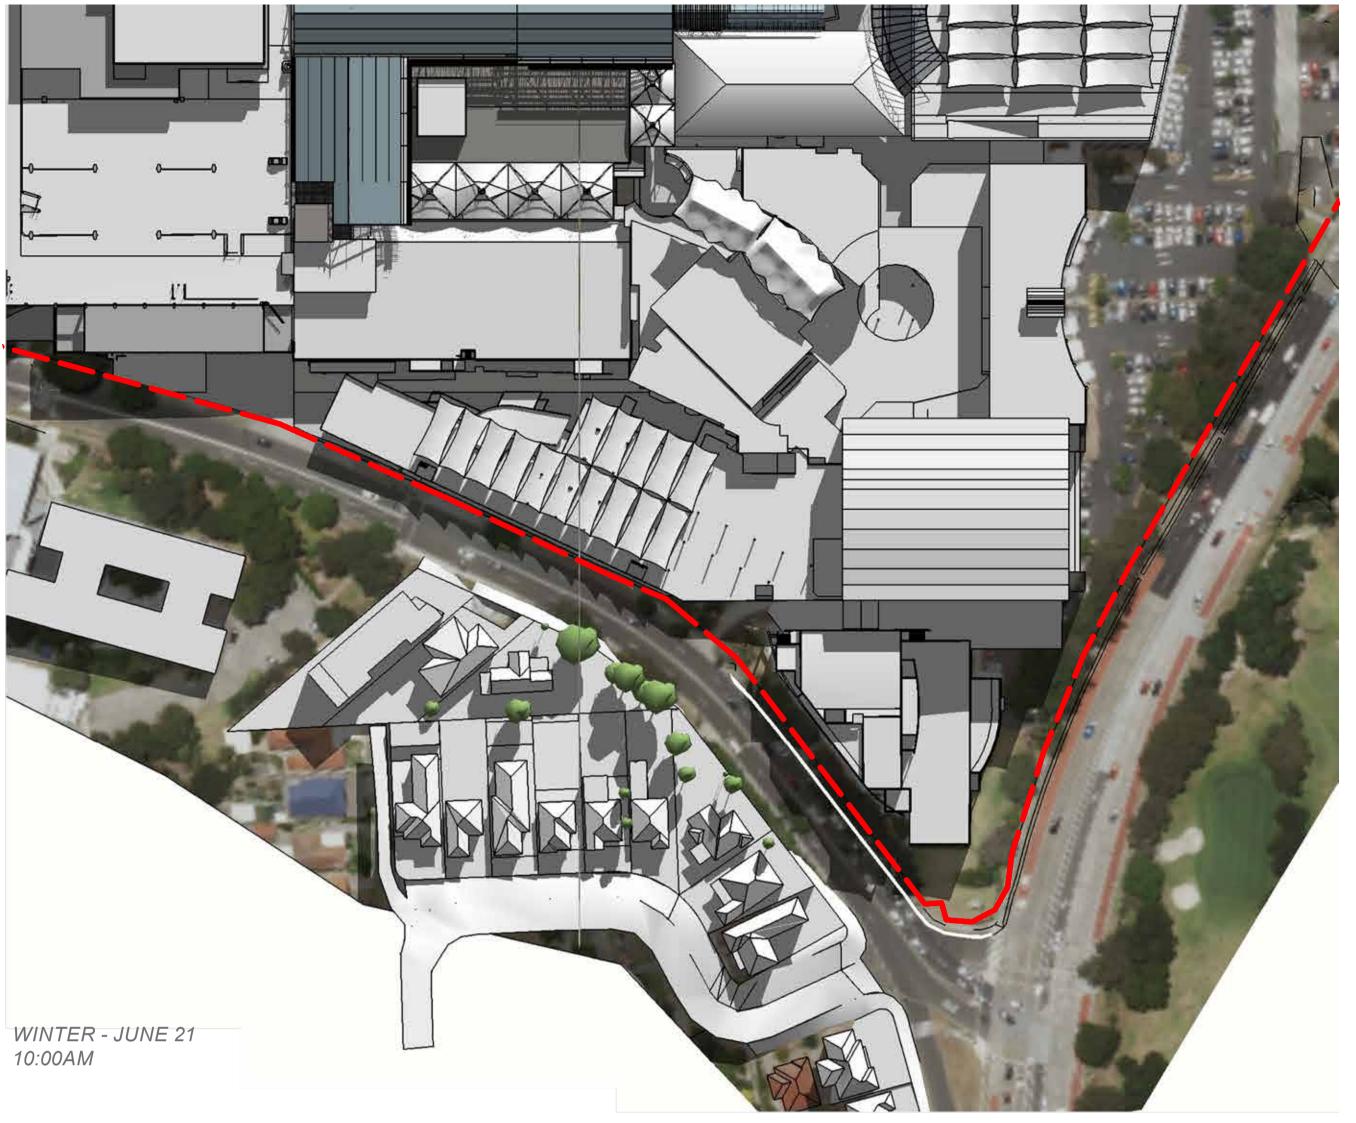

SHADOW DIAGRAMS

WARRINGAH MALL STAGE 02

SCHEME 14F

DEVELOPMENT

APPLICATION

t Number Drawing No.

11754 @ Sheet Size 0% @ A1

NOTES:
• This document describes a Design Intent only Written dimensions take precedence over scaling and are to be checked on site. • Refer to all project documentation before commencing work.

#### WARRINGAH MALL STAGE 02

SCHEME 14F DEVELOPMENT APPLICATION

NOTES:
This document describes a Design Intent only
Written dimensions take precedence over scaling and are to be checked on site.
Refer to all project documentation before commencing work.