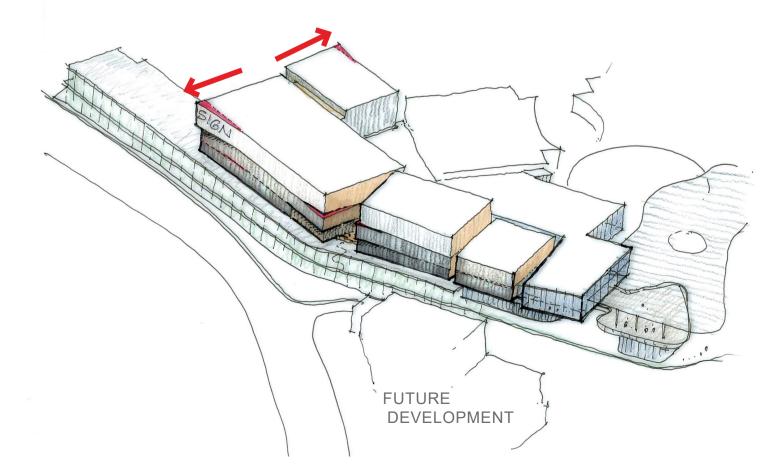

## ORIGINAL PROPOSAL

- LODGED SEPTEMBER 2019
- MONOLITHIC EXPRESSION FOR CINEMA **VOLUMES**
- TALLER VOLUMES ALONG STREET
- SCOPE TO IMPROVE ARTICULATION AT STREET LEVEL

### **VOLUME REDUCTION**

- CINEMA VOLUMES HEIGHT REDUCED ALONG STREET
- SEPARATION OF CINEMA AND PARKING VOLUMES
- IMPROVING STREET PRESENCE WITH A COMPREHENSIVE GREEN STRATEGY (REFER LANDSCAPE DESIGN FOR DETAILS)