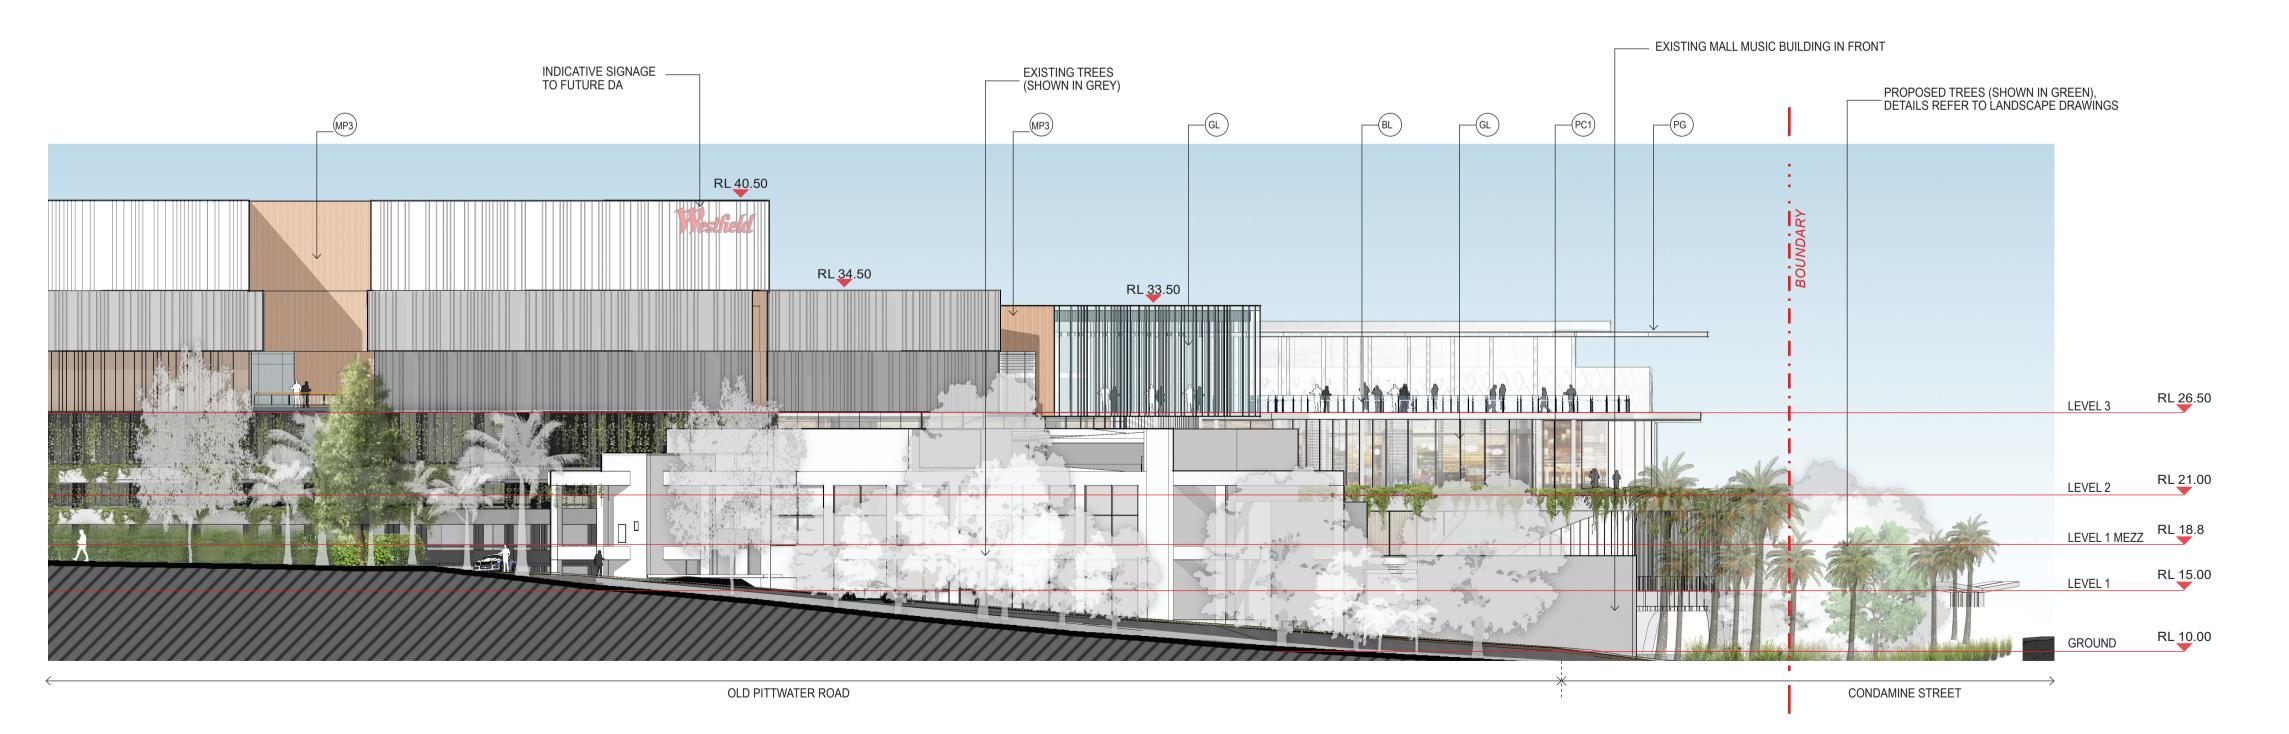

APPROX. RL 42.50 RL 40.50 ELEVATION OF CINEMA THEATRES BEHIND PROPOSED C RL 33.50 NEW CINEMA LOBBY RL 26.50 **RETAIL LEVEL 3** RL 26.50 **RETAIL LEVEL 2** EXISTING CINEMA BUILDING NEW FOOD IN PROPOSED MINI MAJOR RETAIL LEVEL 1 BACKGROUND EXISTING CAR LANE RETAIL GROUND LEVEL RL 10.00

SECTION AA

SECTION AA - PART 1 1:250

PROPOSED CINEMA IN BACKGROUND RL 34.50 NEW LIGHTWEIGHT CANOPY RL 26.50 NEW RETAIL RETAIL LEVEL 3 RL 26.50 \_\_\_\_\_\_ NEW RETAIL RETAIL LEVEL 2 RL 21.00 EXISTING CARPARK NEW FOOD IN BACKGROUND NEW FOOD IN BACKGROUND EXISTING CARPARK EXISTING RETAIL RETAIL LEVEL 1 RL 15.00 PROPOSED FRESH ROOD MARKET EXISTING FOOD RETAIL RL 10.00 RETAIL GROUND LEVEI NEW DEPARTMENT DISCOUNT STORE NEW RETAIL NEW RETAIL RL 10.00

#### MATERIAL FINISHES

(MB) METAL BATTENS

METAL CLADDING 3
WITH CUSTOM PATTERN

MP4 METAL SCREEN

PC1 PREFABRICATED PRECAST PANEL PAINTED WHITE

BALUSTRADE

PG METAL PERGOLA

GL SHOPFRONT GLAZING

#### MATERIAL FINISHES

CONCRETE / BLOCKWALL WITH STUCCO WHITE FINISH

METAL CLADDING 1
WITH CUSTOM PATTERN

PREFABRICATED PRECAST PANEL PAINTED WHITE

FC1 FIBRE CEMENT PANEL 1
GREY

PG METAL PERGOLA

GL SHOPFRONT GLAZING

METAL BATTENS

C1 CONCRETE

MP2 METAL CLADDING 2
WITH CUSTOM PATTERN

PC2 PRECAST PANEL GREY

FC2 FIBRE CEMENT PANEL 2 GREY

PERFORATED METAL MESH WHITE

**KEY PLAN** 

NOTES:
This document describes a Design Intent only
Written dimensions take precedence over scaling and are to be checked on site.
Refer to all project documentation before commencing work.
Refer any discrepancies to the Project Design Manager.
Copyright is retained by Scentre Design and Construction.