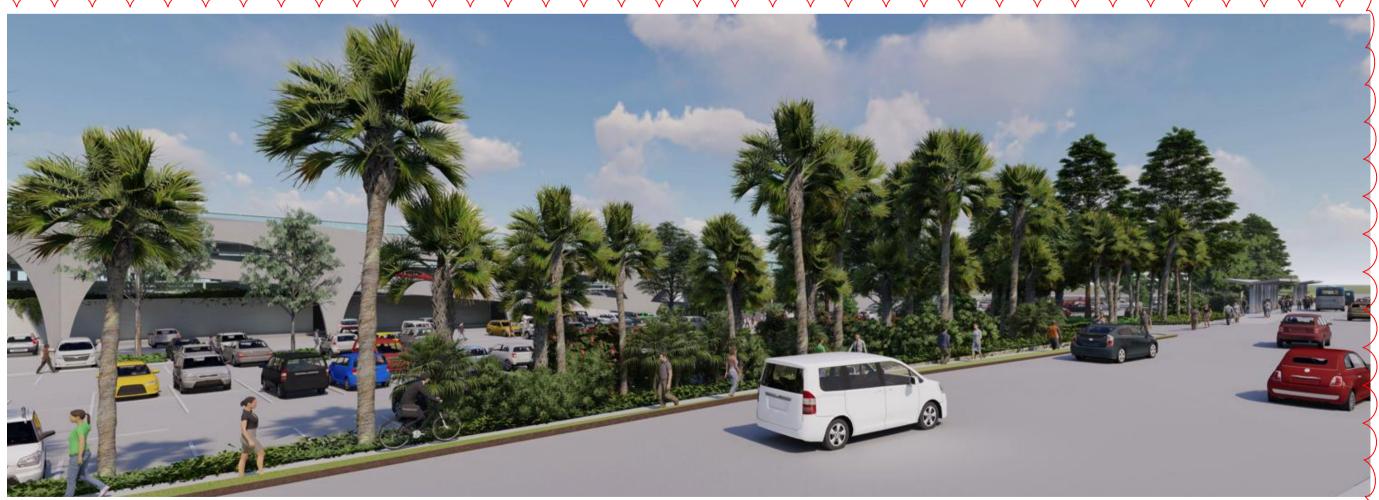

# Character Imagery

Large spreading canopy tree (mix of *Waterhousea floribunda "Green* Avenue" and Caesalpinia ferrea)

Light poles positioned between

Paving over structural cells to

appropriate soil volume for the

Access Road

nom. 0.8m

assist with achieving an

proposed tree planting

Over View of Northern Carpark Pedestrian Walkway Looking West

Northern Car Park Entry Pathway

# Precedent Imagery - Lighting/Sculptures

Tree pit to be 1200 x 1200 with a heel safe and non slip tree grate at

Hedge planting to screen and soften parked cars and to direct pedestrians to appropriate exit

Black post and wire fence located in

the garden and hidden by hedge

planting. The fence is provided to

prevent pedestrian movement while

Car Park

the hedge becomes established.

the surface

ARTERRA DESIGN PTY LTD ABN 40 069 552 610 SUITE 602 / 51 RAWSON STREET, EPPING, NSW 2121 **P** 02 9957 2466 **F** 02 9957 3977 **W** ARTERRA.COM.AU

Pedestrian Walkway

SECTION AA- NORTHERN CAR PARK PEDESTRIAN WALKWAY

Scale 1:50

| & CLIENT                        | Project No   | : 16.36        |   |
|---------------------------------|--------------|----------------|---|
| win and Mall Ctage 2            | Project No   | . 10.50        |   |
| rringah Mall Stage 2            | Designed     | : RWS          |   |
|                                 | Drawn        | : RWS/CB       |   |
| e Design & Construction Pty Ltd | Scale        | : AS SHOWN @ A | 1 |
| G TITLE                         | DRAWING NUMB | RER            | F |

ART-LSD-09

Plotted at: 5:32 pm 28/5/19