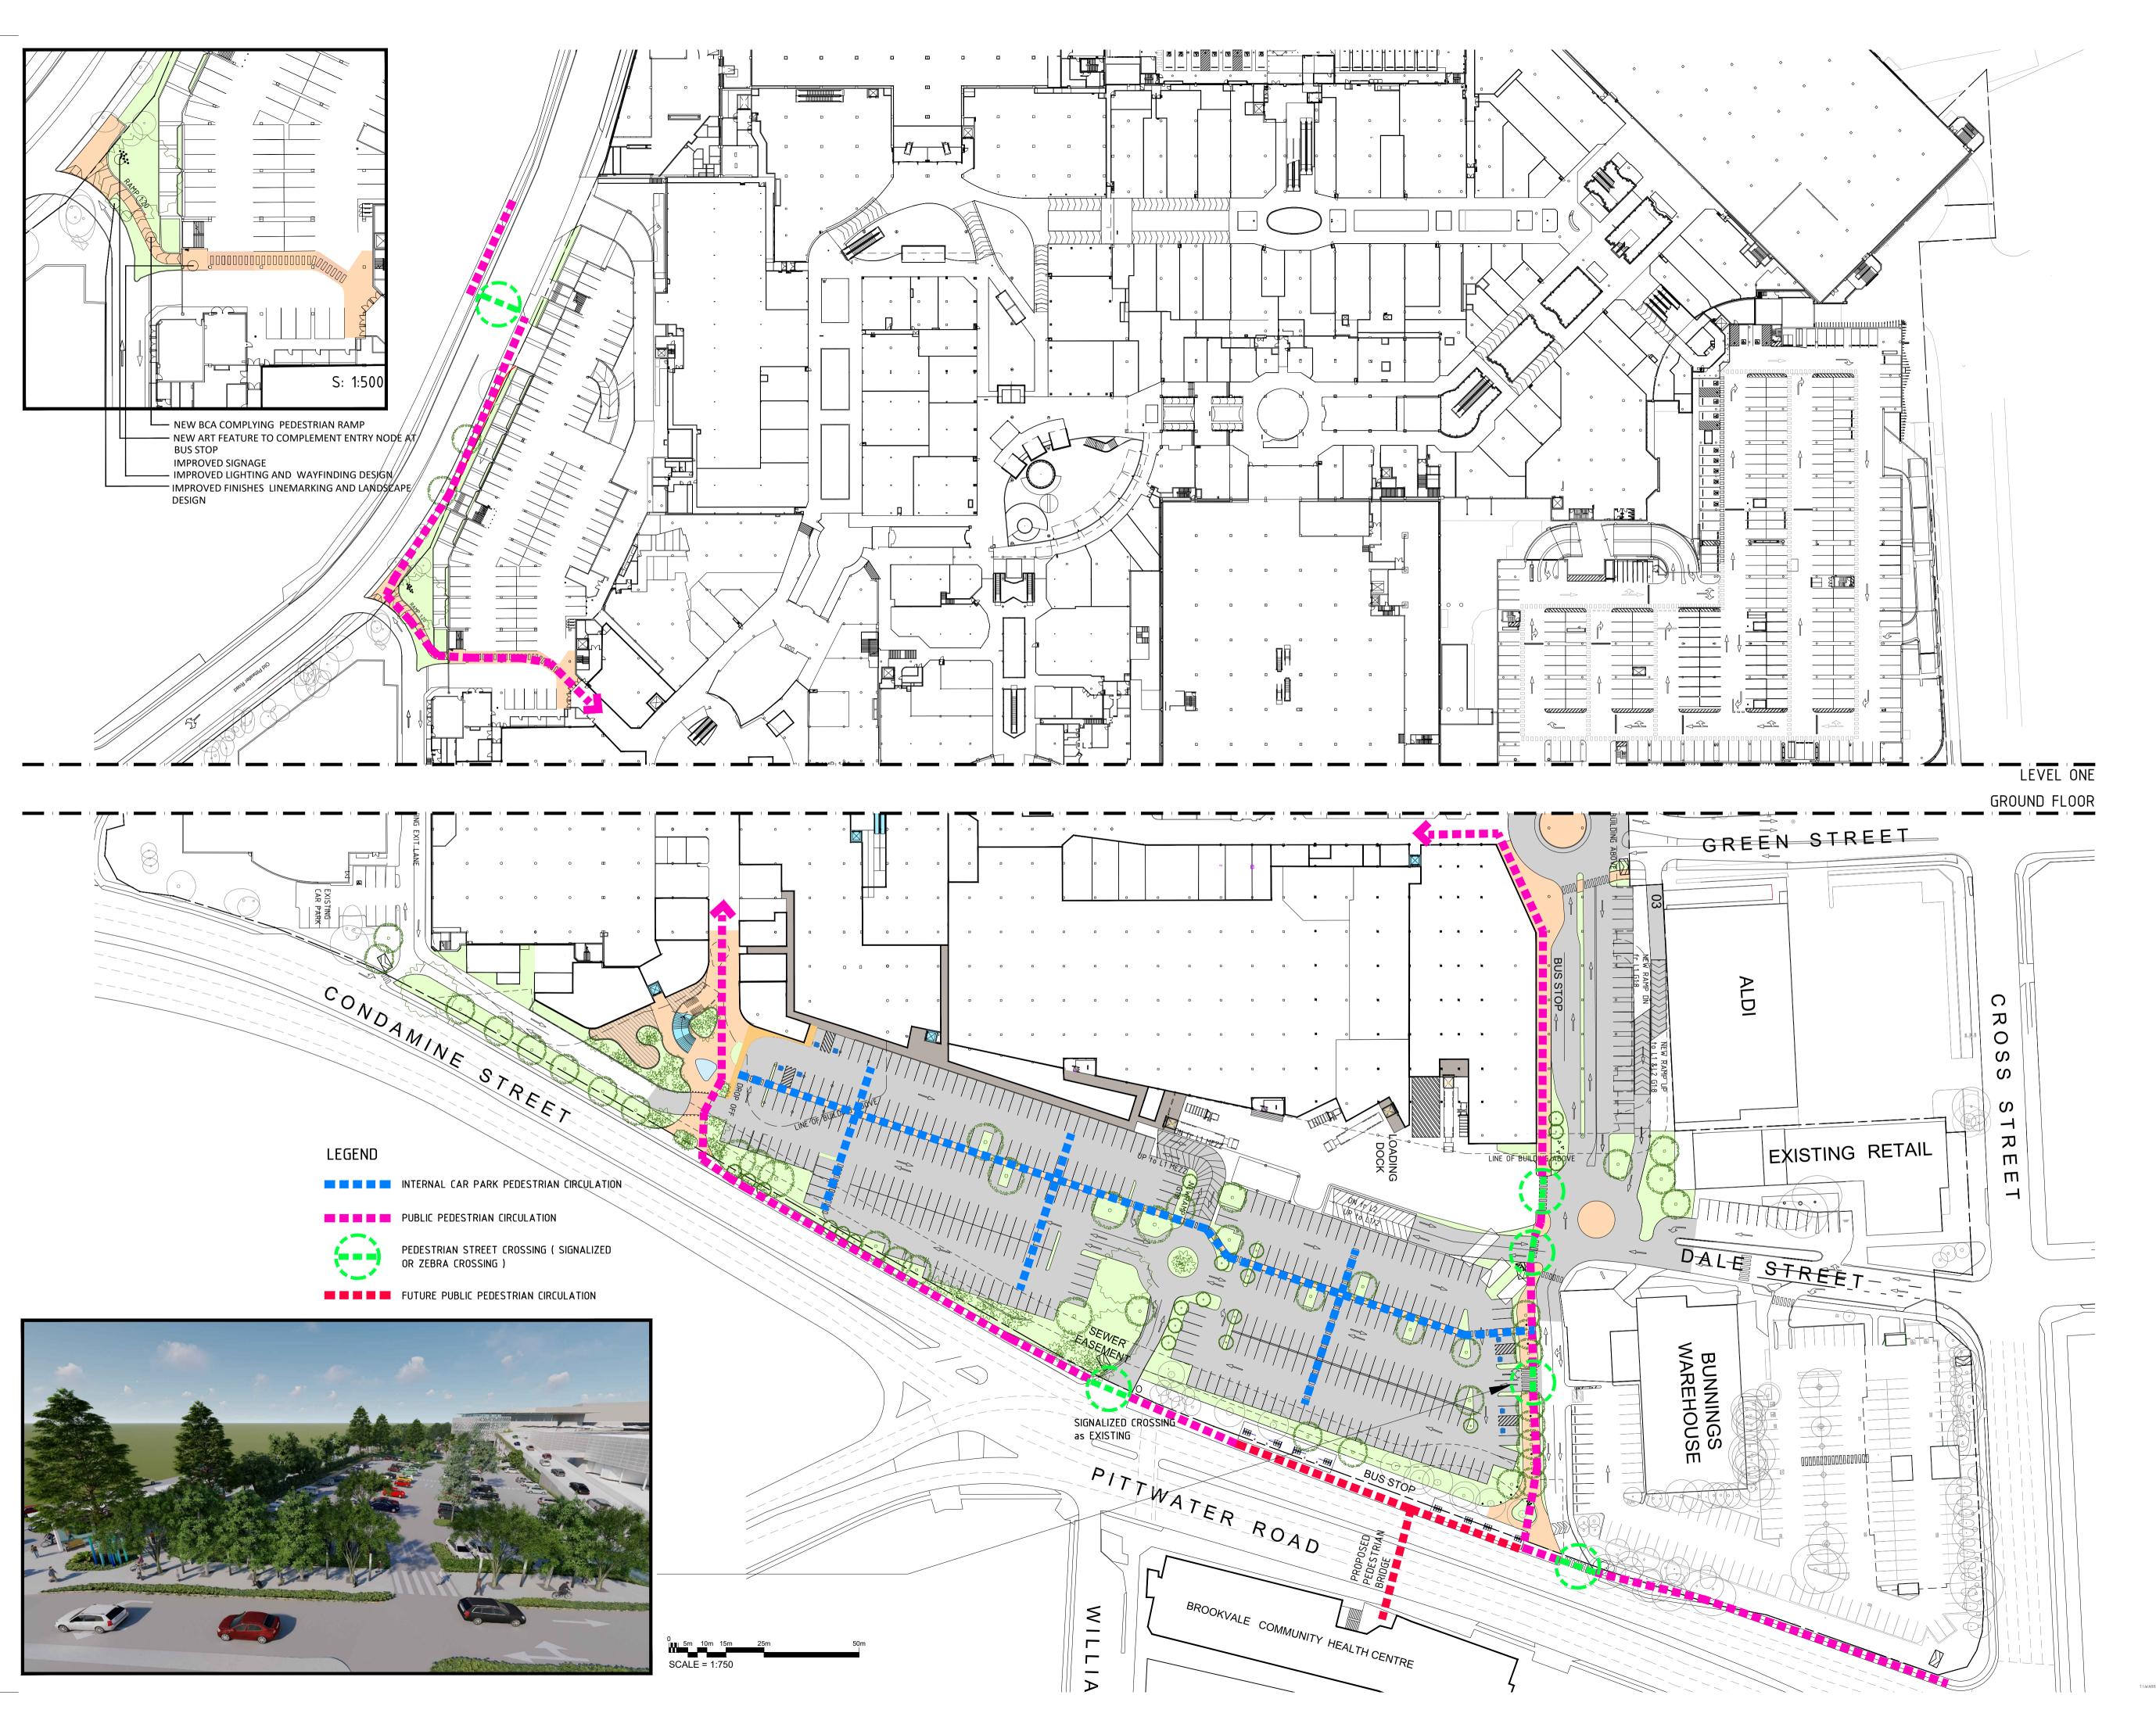

PEDESTRIAN MOVEMENT DIAGRAM PROPOSED

WARRINGAH MALL STAGE 02

SCHEME 14F **DEVELOPMENT** 

APPLICATION

oject No. Drawing No. Re
11754

07-06-2019

Over View - Main Pedestrian Entry

ARTERRA DESIGN PTY LTD