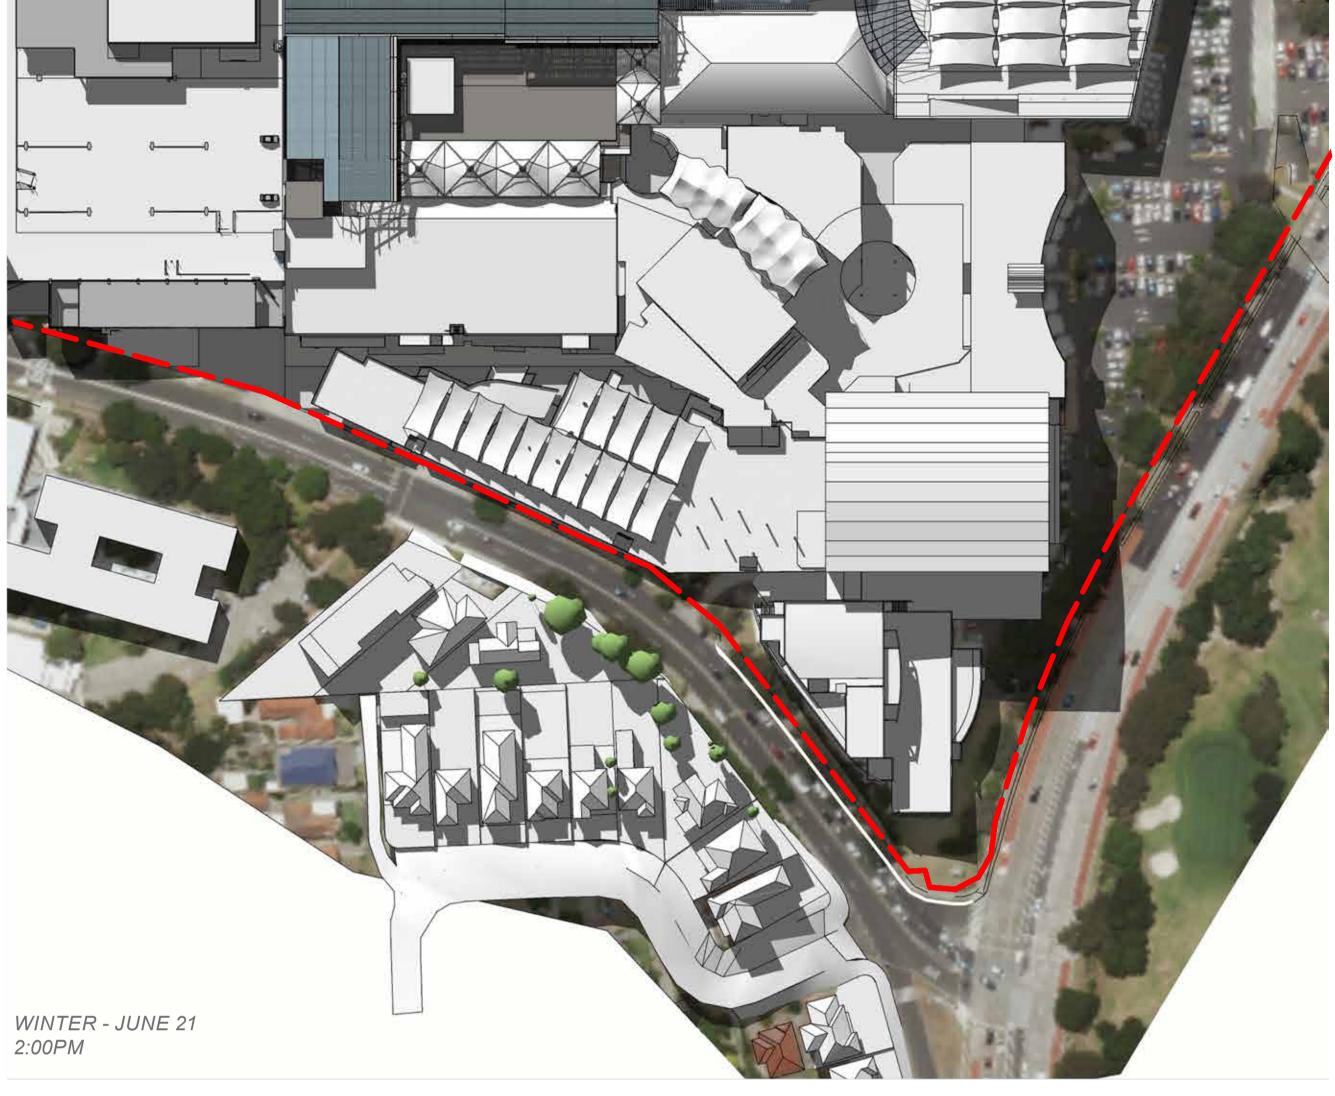

### SHADOW DIAGRAMS

#### WARRINGAH MALL STAGE 02

SCHEME 14F

DEVELOPMENT

APPLICATION

mber Drawing No.

11754
Scale @ Sheet Size
100% @ A1

09-07-2019

LEGEND PROPOSED: