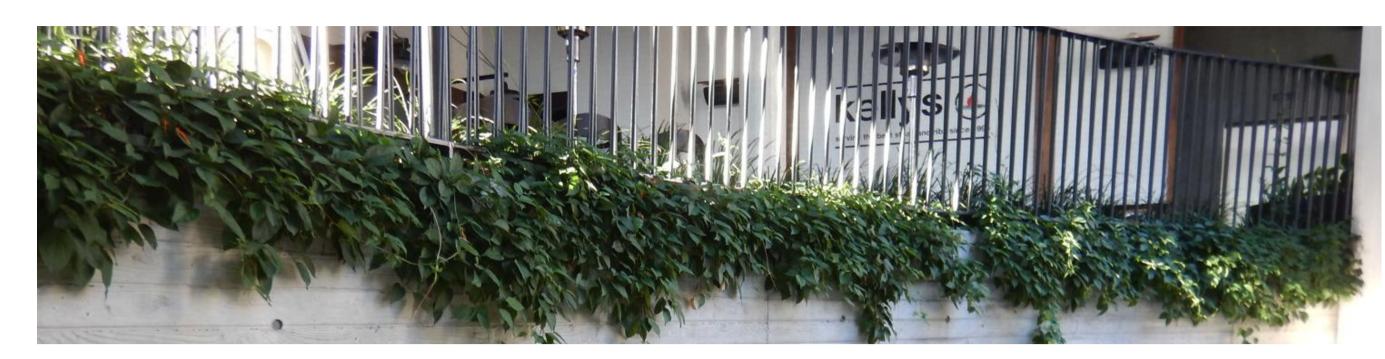

# Climbers/Trailers

Bower of Beauty Pandorea jasminoides

Flame Vine Pyrostegia venusta

#### **Cascading Plants**

Planting on the upper roof level to provide cascading climbers and hardy trailing plants to further soften the building edges

Raised garden beds filled with hardy and low maintenance shrubs and groundcovers that provide a lush tropical character