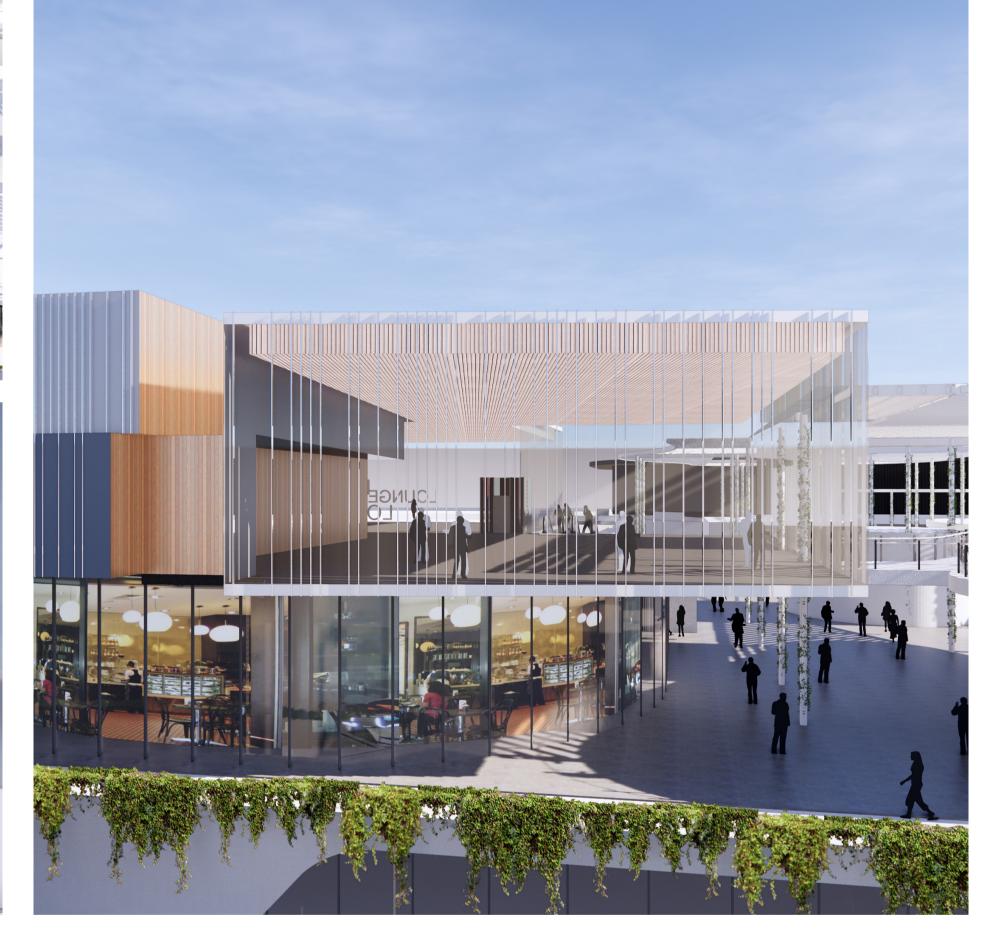

# B) VOLUME SEPARATION

- CINEMA VOLUMES BROKEN UP TO CREATE VISUAL ACTIVATION
- LOBBY & PRE-FUNCTION AREAS ARE IDENTIFIED AS BEACONS WITH PHYSICAL ACTIVATION
- OPPORTUNITIES FOR EXTERNAL TERRACE AND MULTI- LEVEL CONNECTIVITY

# (C) FACADE ARTICULATION

- FURTHER BREAKS IN THE CINEMA **VOLUMES TO ACHIEVE HUMAN** SCALE
- FACADE MATERIALS VARIATION AND ARTICULATION TO ENHANCE VISUAL PERCEPTION FROM STREET.

### REFERENCE IMAGES

GREEN CLIMBERS STRATEGY ALONG PARKING LEVELS (SEE LANDSCAPE DRAWINGS FOR DETAIL)

LOBBY AND PUBLIC AREAS

CINEMA FACADE ARTICULATION

### **FACADE VIGNETTES**

**VIGNETTE: VOLUME SEPARATION** 

VIGNETTE: LOBBY

**VIGNETTE: CINEMA BOXES** 

• This document describes a Design Intent only • Written dimensions take precedence over scaling and are to be checked on site. • Refer to all project documentation before commencing work.