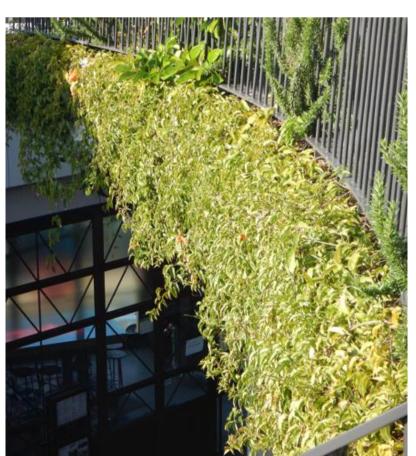

#### **Cascading Plants**

Planting on the upper roof level to provide cascading climbers and hardy trailing plants to further soften the building edges

Raised garden beds filled with hardy and low maintenance shrubs and groundcovers that provide a lush tropical character