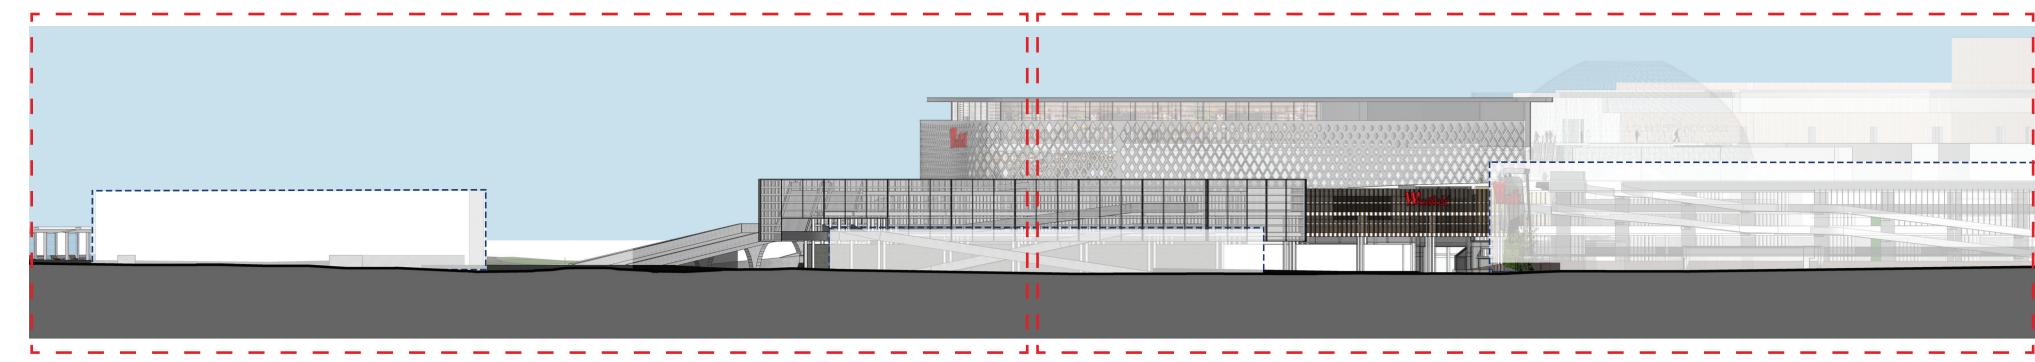

### **WARRINGAH MALL** STAGE 02

SCHEME 14F DEVELOPMENT **APPLICATION** 

KEY DRAWING PROPOSED SOUTH ELEVATION

PROPOSED SOUTH ELEVATION - PART 1

1:250

PROPOSED SOUTH ELEVATION - PART 2

1:250

### WARRINGAH MALL STAGE 02

DEVELOPMENT APPLICATION

Project Number Drawing No.

11754
Scale @ Sheet Size
100% @ A1

PART 1 PART 2

(1) KEY DRAWING PROPOSED NORTH ELEVATION

PROPOSED NORTH ELEVATION - PART 1

1:250