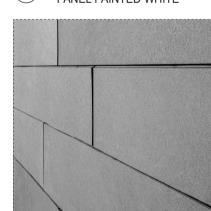

#### MATERIAL FINISHES

(MB) METAL BATTENS

METAL CLADDING 3
WITH CUSTOM PATTERN

MP4 METAL SCREEN

PC1 PREFABRICATED PRECAST PANEL PAINTED WHITE

BALUSTRADE

PG METAL PERGOLA

GL SHOPFRONT GLAZING

#### MATERIAL FINISHES

CONCRETE / BLOCKWALL WITH STUCCO WHITE FINISH

METAL CLADDING 1
WITH CUSTOM PATTERN

PREFABRICATED PRECAST PANEL PAINTED WHITE

FC1 FIBRE CEMENT PANEL 1
GREY

PG METAL PERGOLA

GL SHOPFRONT GLAZING