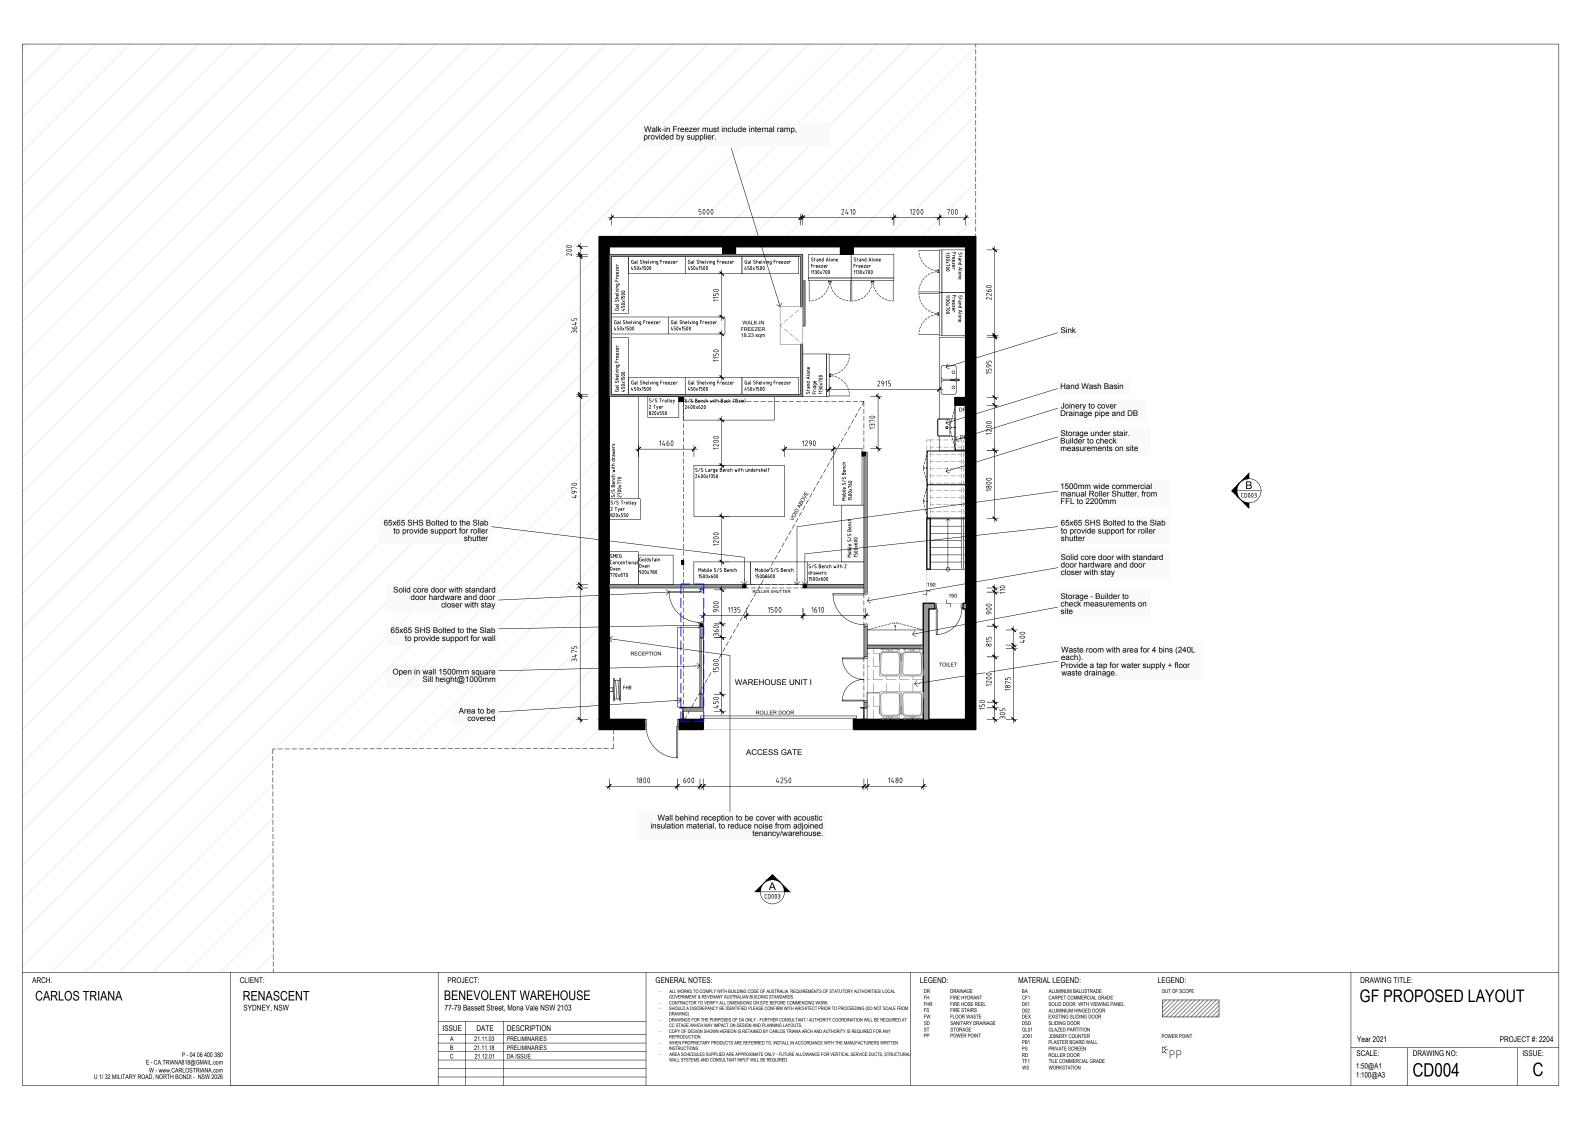

## BENEVOLENT WAREHOUSE

77-79 Bassett Street, Mona Vale NSW 2103

| ISSUE | DATE     | DESCRIPTION   |
|-------|----------|---------------|
| Α     | 21.11.03 | PRELIMINARIES |
| В     | 21.11.18 | PRELIMINARIES |
| С     | 21.12.01 | DA ISSUE      |
|       |          |               |
|       |          |               |

## REPRODUCTION. WHEN PROPRIETARY PRODUCTS ARE REFERRED TO, INSTALL IN ACCORDANCE WITH THE MANUFACTURERS WRITTEN INSTRUCTIONS. AREA SCHEDLLES SUPPLIED ARE APPROXIMATE ONLY - FUTURE ALLOWANCE FOR VERTICAL SERVICE DUCTS, STRUCTURAL WALL SYSTEMS AND CONSULTANT INPUT WILL BE REQUIRED.