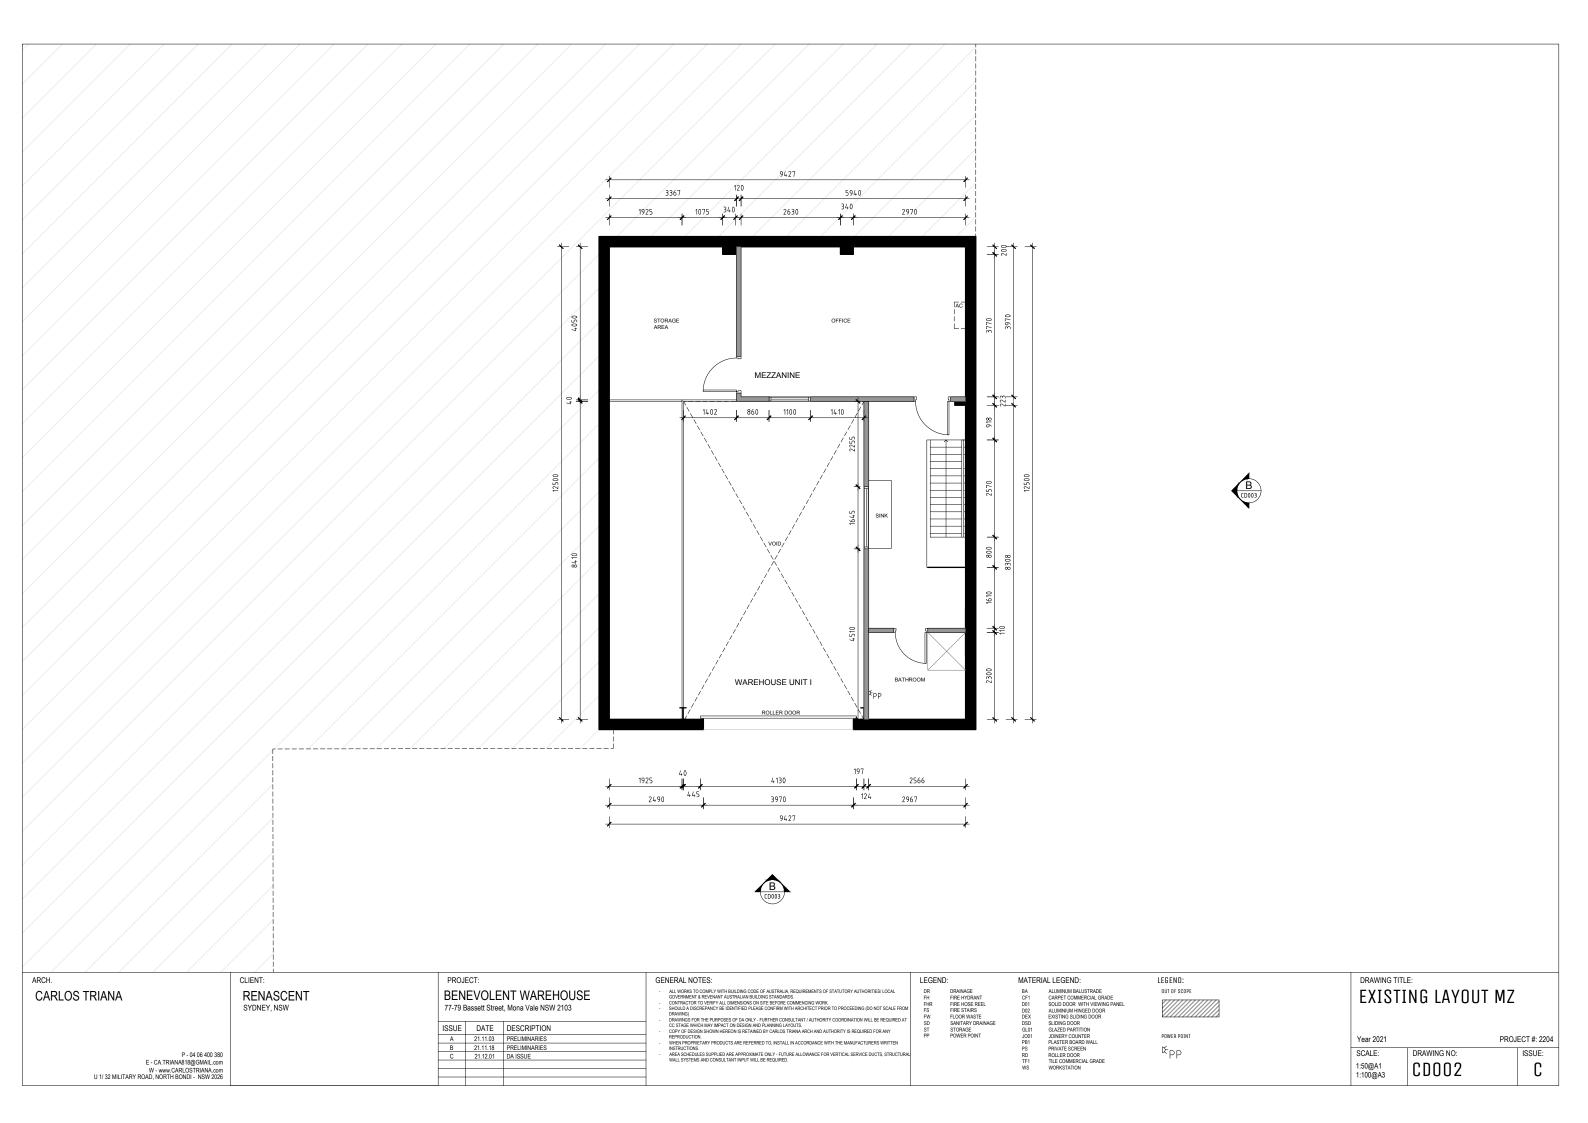

## BENEVOLENT WAREHOUSE

77-79 Bassett Street, Mona Vale NSW 2103

| ISSUE | DATE     | DESCRIPTION   |
|-------|----------|---------------|
| Α     | 21.11.03 | PRELIMINARIES |
| В     | 21.11.18 | PRELIMINARIES |
| С     | 21.12.01 | DA ISSUE      |
|       |          |               |
|       |          |               |

## REPRODUCTION. WHEN PROPRIETARY PRODUCTS ARE REFERRED TO, INSTALL IN ACCORDANCE WITH THE MANUFACTURERS WRITTEN INSTRUCTIONS. AREA SCHEDLLES SUPPLIED ARE APPROXIMATE ONLY - FUTURE ALLOWANCE FOR VERTICAL SERVICE DUCTS, STRUCTURAL WALL SYSTEMS AND CONSULTANT INPUT WILL BE REQUIRED.