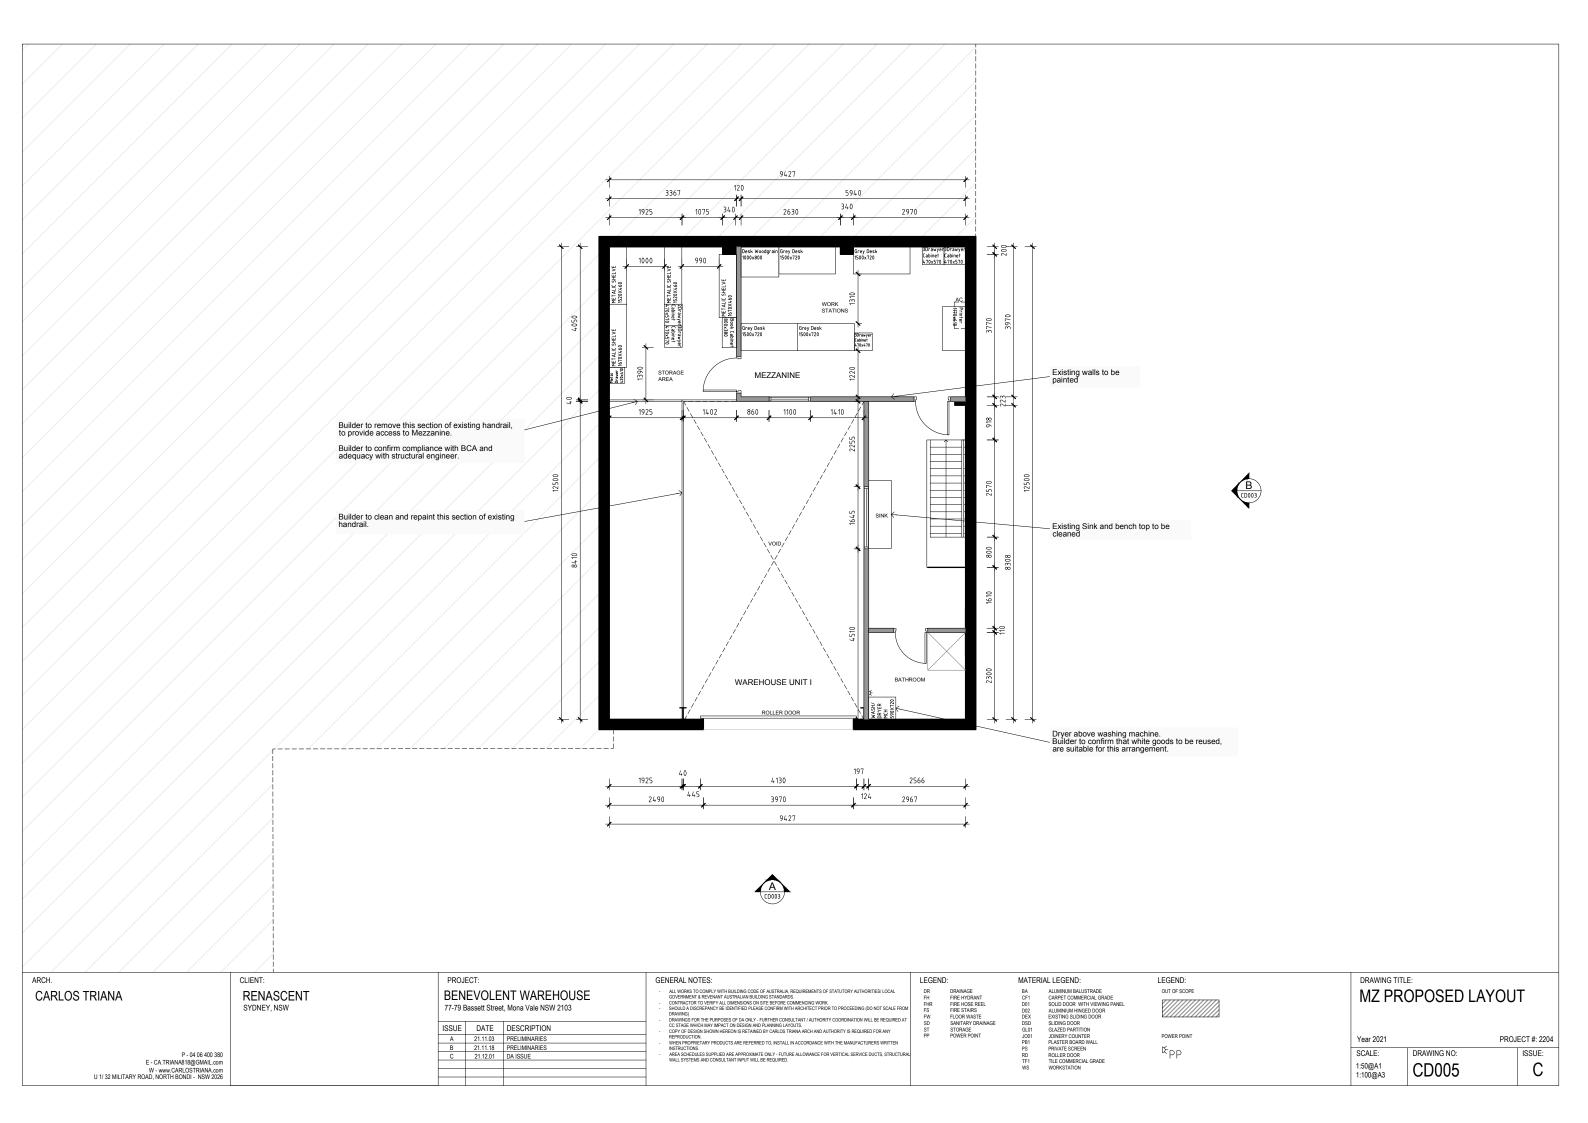

## BENEVOLENT WAREHOUSE

77-79 Bassett Street, Mona Vale NSW 2103

| ISSUE | DATE     | DESCRIPTION   |
|-------|----------|---------------|
| Α     | 21.11.03 | PRELIMINARIES |
| В     | 21.11.18 | PRELIMINARIES |
| С     | 21.12.01 | DA ISSUE      |
|       |          |               |
|       |          |               |

## REPRODUCTION. WHEN PROPRIETARY PRODUCTS ARE REFERRED TO, INSTALL IN ACCORDANCE WITH THE MANUFACTURERS WRITTEN INSTRUCTIONS. AREA SCHEDLLES SUPPLIED ARE APPROXIMATE ONLY - FUTURE ALLOWANCE FOR VERTICAL SERVICE DUCTS, STRUCTURAL WALL SYSTEMS AND CONSULTANT INPUT WILL BE REQUIRED.