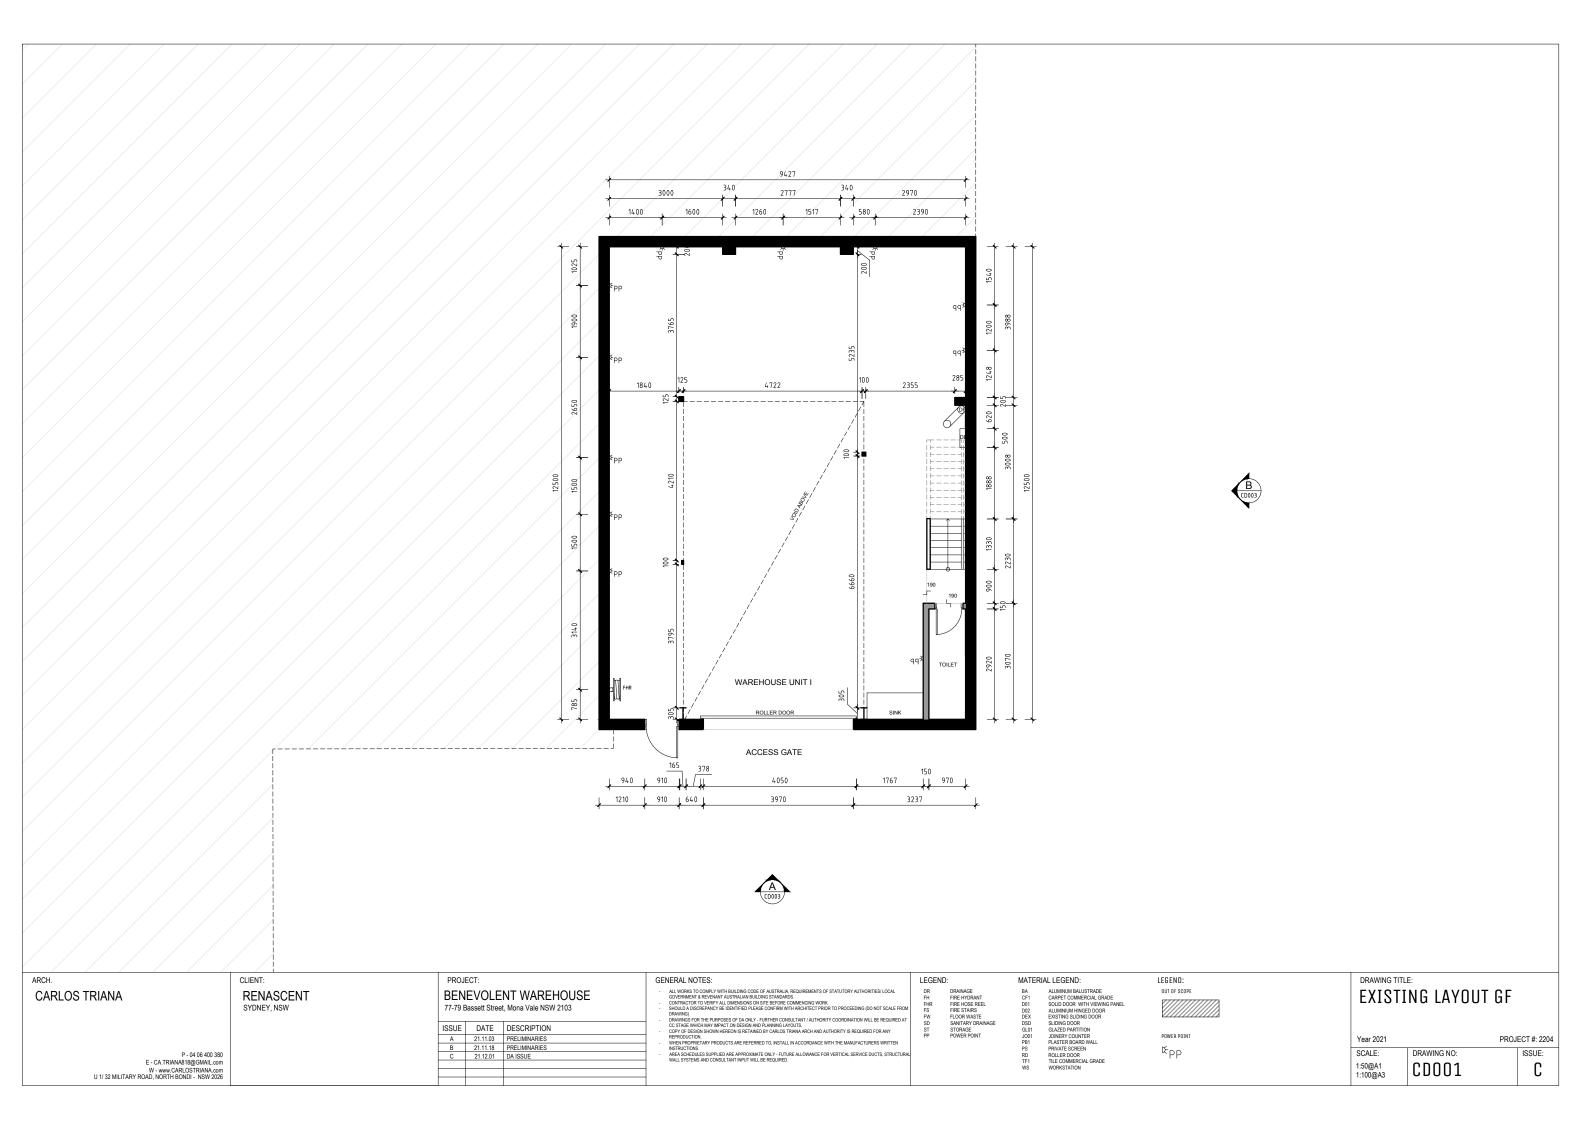

## BENEVOLENT WAREHOUSE

77-79 Bassett Street, Mona Vale NSW 2103

| ISSUE | DATE     | DESCRIPTION   |
|-------|----------|---------------|
| Α     | 21.11.03 | PRELIMINARIES |
| В     | 21.11.18 | PRELIMINARIES |
| С     | 21.12.01 | DA ISSUE      |
|       |          |               |
|       |          |               |

## REPRODUCTION. WHEN PROPRIETARY PRODUCTS ARE REFERRED TO, INSTALL IN ACCORDANCE WITH THE MANUFACTURERS WRITTEN INSTRUCTIONS. AREA SCHEDLLES SUPPLIED ARE APPROXIMATE ONLY - FUTURE ALLOWANCE FOR VERTICAL SERVICE DUCTS, STRUCTURAL WALL SYSTEMS AND CONSULTANT INPUT WILL BE REQUIRED.