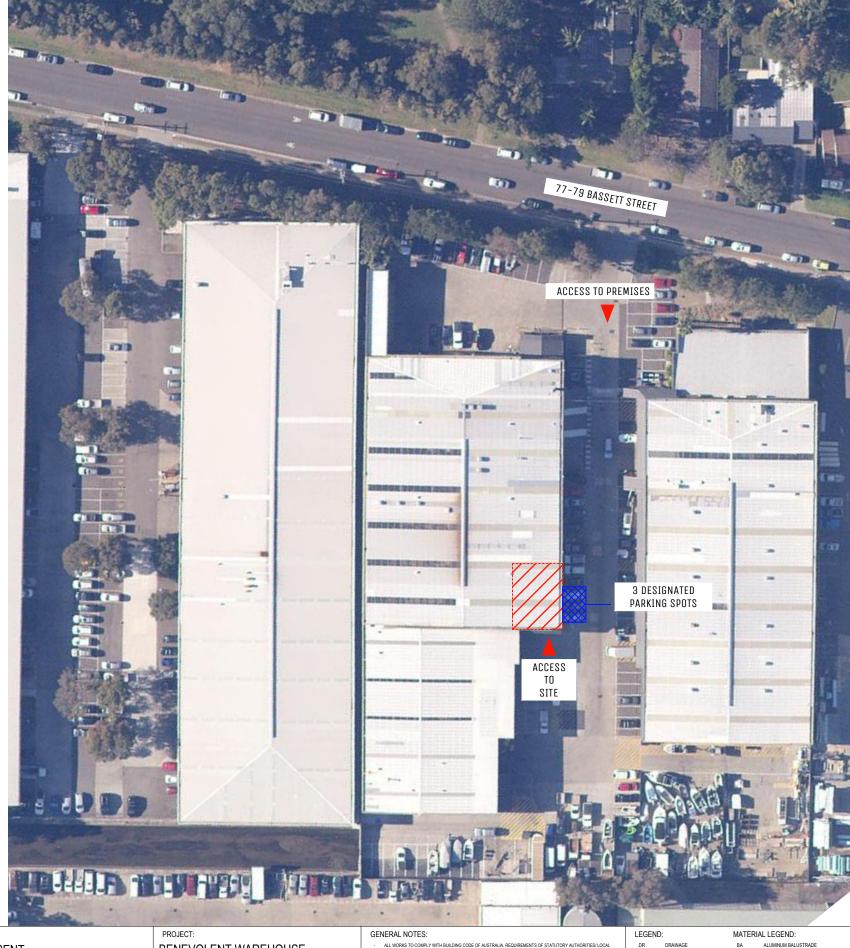

ALUMINUM BALUSTRADE CARPET COMMERCIAL GRADE SOLID DOOR WITH VIEWING PALUMINIUM HINGED DOOR EXISTING SLIDING DOOR

LEGEND: OUT OF SCOPE

¢<sub>PP</sub>

DRAWING TITLE: SITE PLAN

Year 2021

PROJECT #: 2204 SCALE: DRAWING NO: ISSUE: 1:750@A3 | CDOOO C