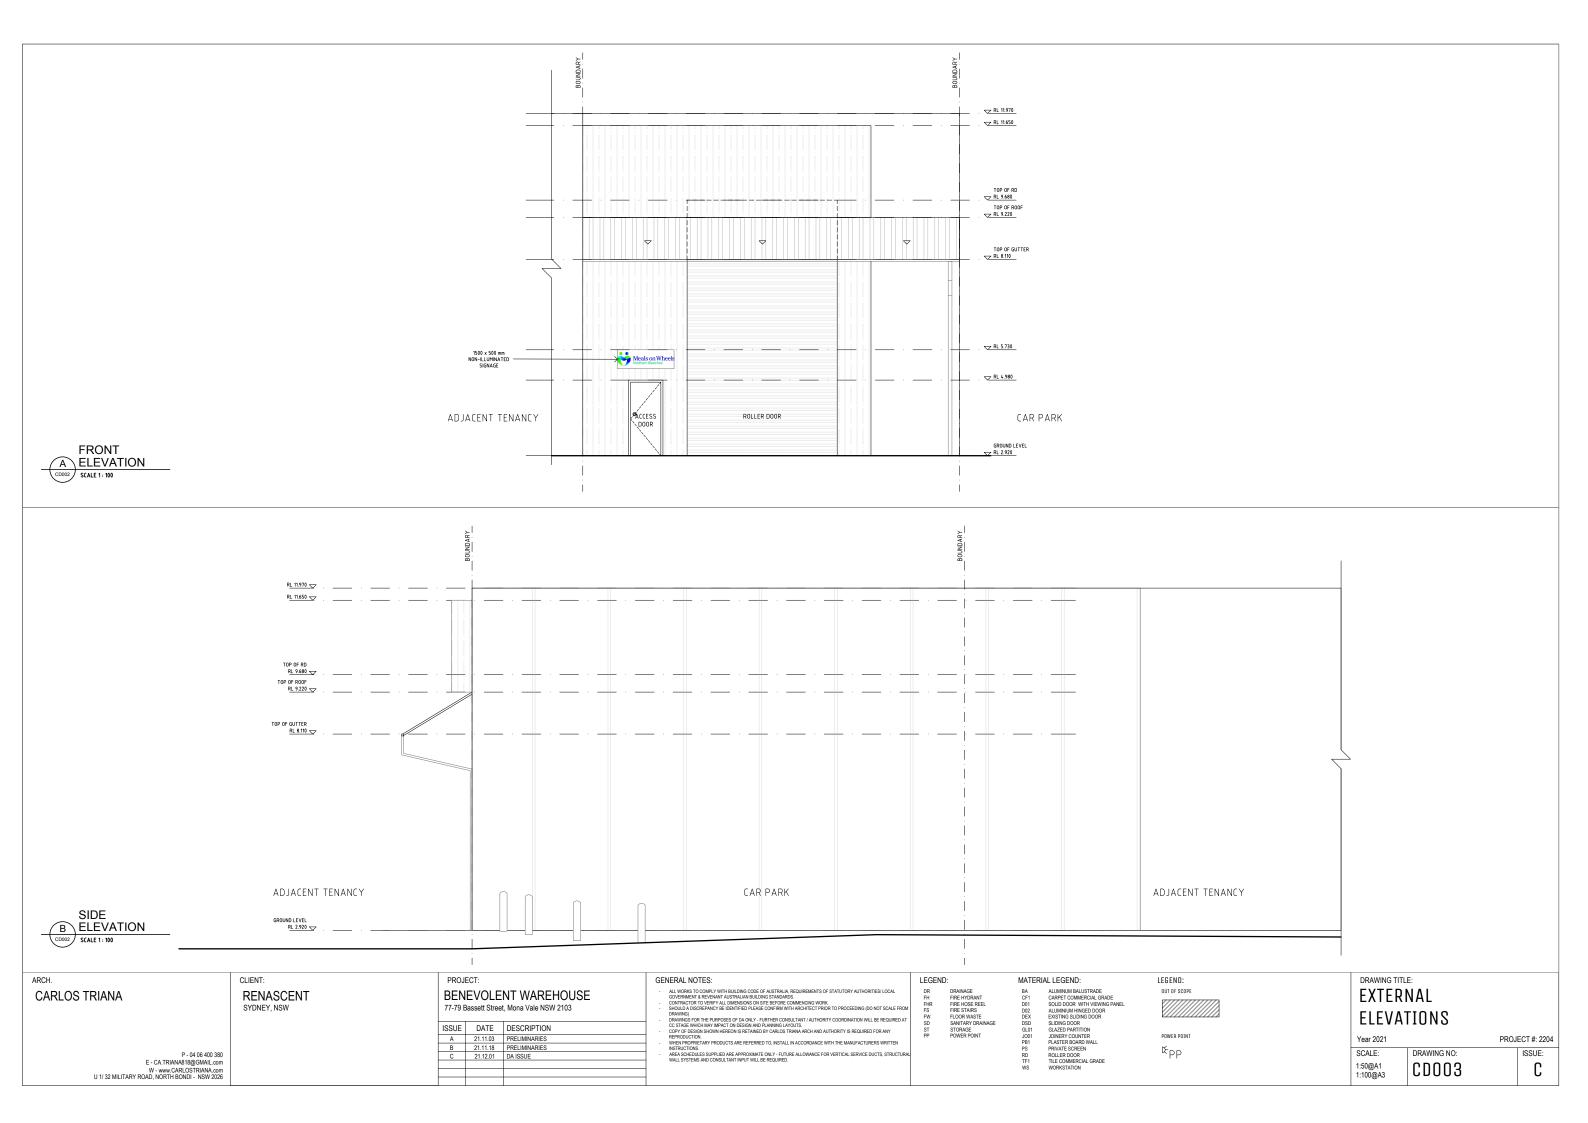

## BENEVOLENT WAREHOUSE

77-79 Bassett Street, Mona Vale NSW 2103

| ISSUE | DATE     | DESCRIPTION   |
|-------|----------|---------------|
| Α     | 21.11.03 | PRELIMINARIES |
| В     | 21.11.18 | PRELIMINARIES |
| С     | 21.12.01 | DA ISSUE      |
|       |          |               |
|       |          |               |

ALUMINUM BALUSTRADE CARPET COMMERCIAL GRADE SOLID DOOR WITH VIEWING PALUMINIUM HINGED DOOR EXISTING SLIDING DOOR

LEGEND: OUT OF SCOPE

¢<sub>PP</sub>

DRAWING TITLE: SITE PLAN

Year 2021

PROJECT #: 2204 SCALE: DRAWING NO: ISSUE: 1:750@A3 | CDOOO C