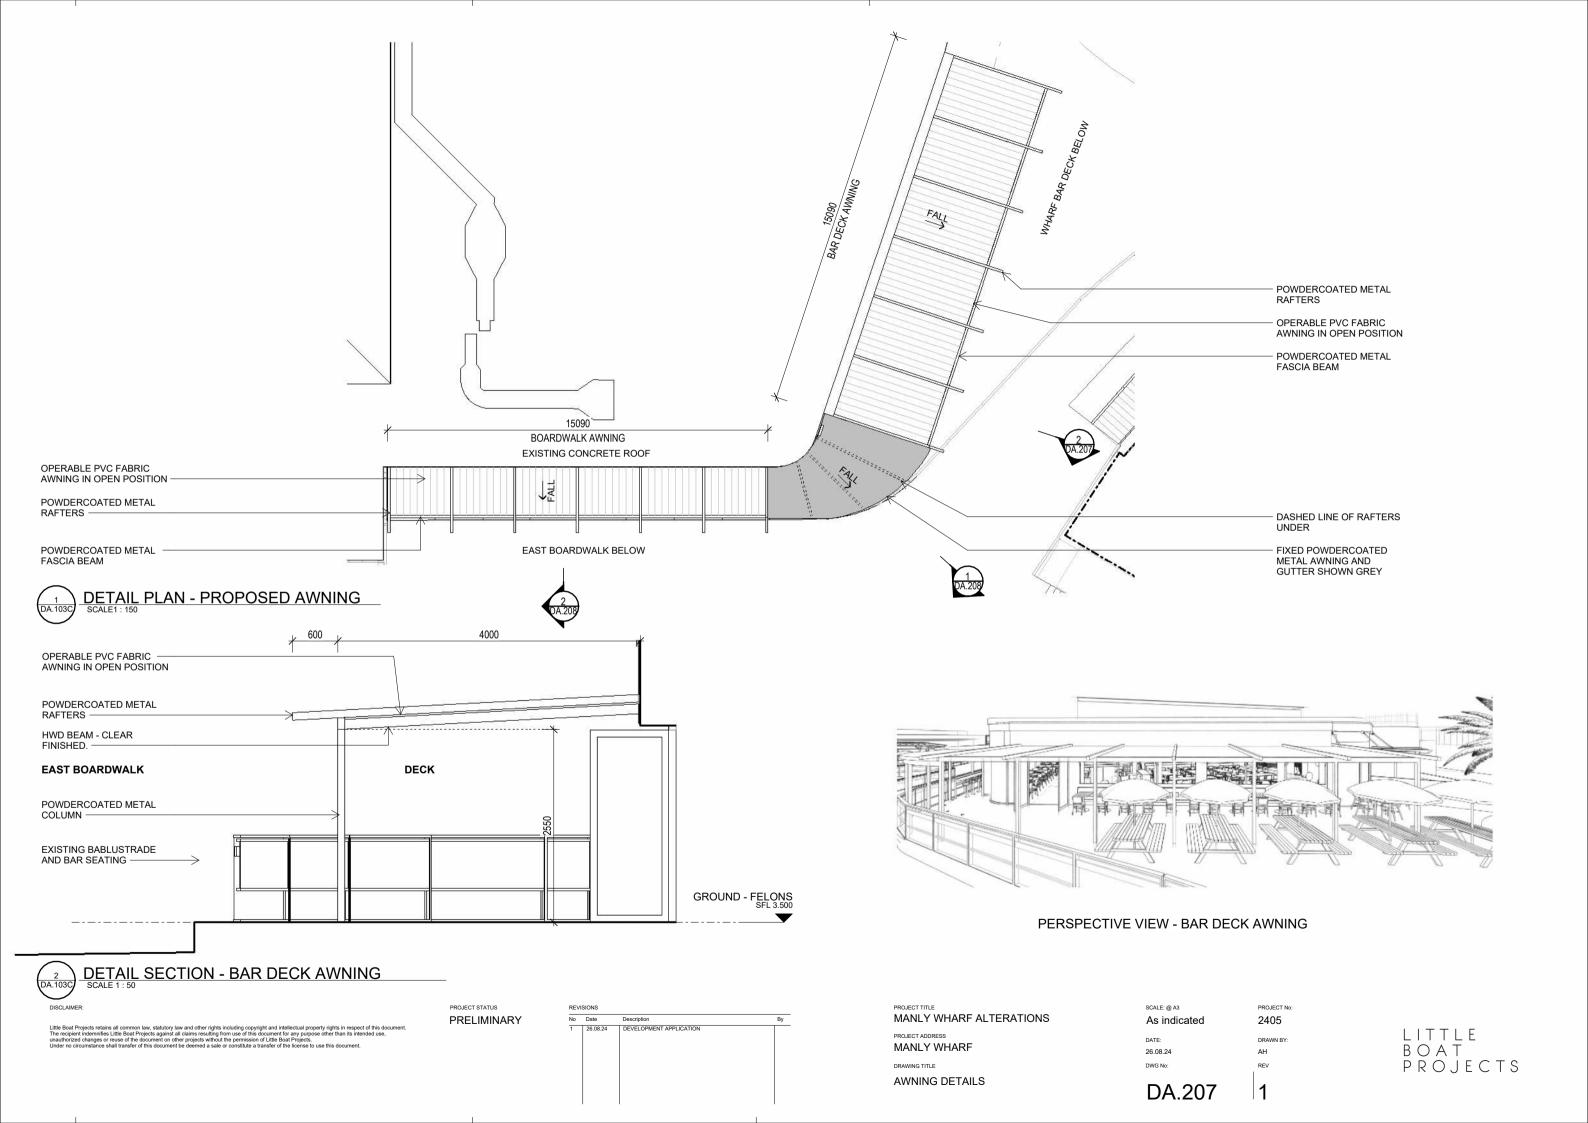

2405

DA.206

PERSPECTIVE VIEW - FIXED AWNING

DETAIL SECTION - BOARDWALK AWNING

Little Boat Projects retains all common law, statutory law and other rights including copyright and intellectual property rights in respect of this document. The recipient indemnifies Little Boat Projects against all claims resulting from use of this document for any purpose other than its intended use, unauthorized changes or reuse of the document on other projects without the permission of Little Boat Projects. Under no circumstance shall transfer of this document be deemed as alse or constitute at transfer of the iconocument be deemed as alse or constitute at transfer of the iconocument.

PROJECT STATUS

REVISIONS

No Date Description

1 26.08.24 DEVELOPMENT APPLICATION

PROJECT TITLE

MANLY WHARF ALTERATIONS
PROJECT ADDRESS

MANLY WHARF

DRAWING TITLE

AWNING DETAILS

SCALE: @ A3 PROJECT No: 2405

DATE: DRAWN BY: 26.08.24 AH

DWG No: REV

DA.208

1