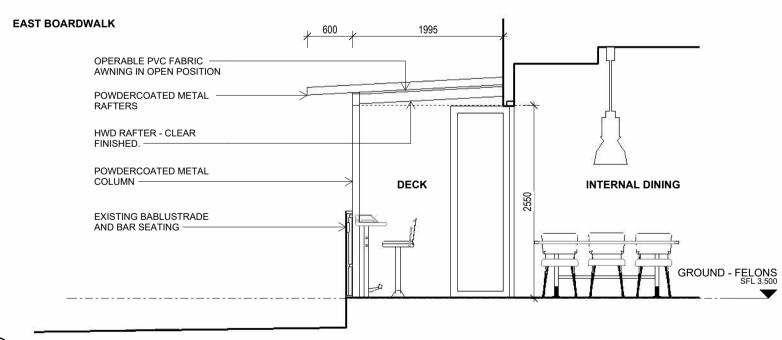

2405

DA.206

PERSPECTIVE VIEW - FIXED AWNING

DETAIL SECTION - BOARDWALK AWNING

Little Boat Projects retains all common law, statutory law and other rights including copyright and intellectual property rights in respect of this document. The recipient indemnifies Little Boat Projects against all claims resulting from use of this document for any purpose other than its intended use, unauthorized changes or reuse of the document on other projects without the permission of Little Boat Projects. Under no circumstance shall transfer of this document be deemed as alse or constitute at transfer of the iconocument be deemed as alse or constitute at transfer of the iconocument.