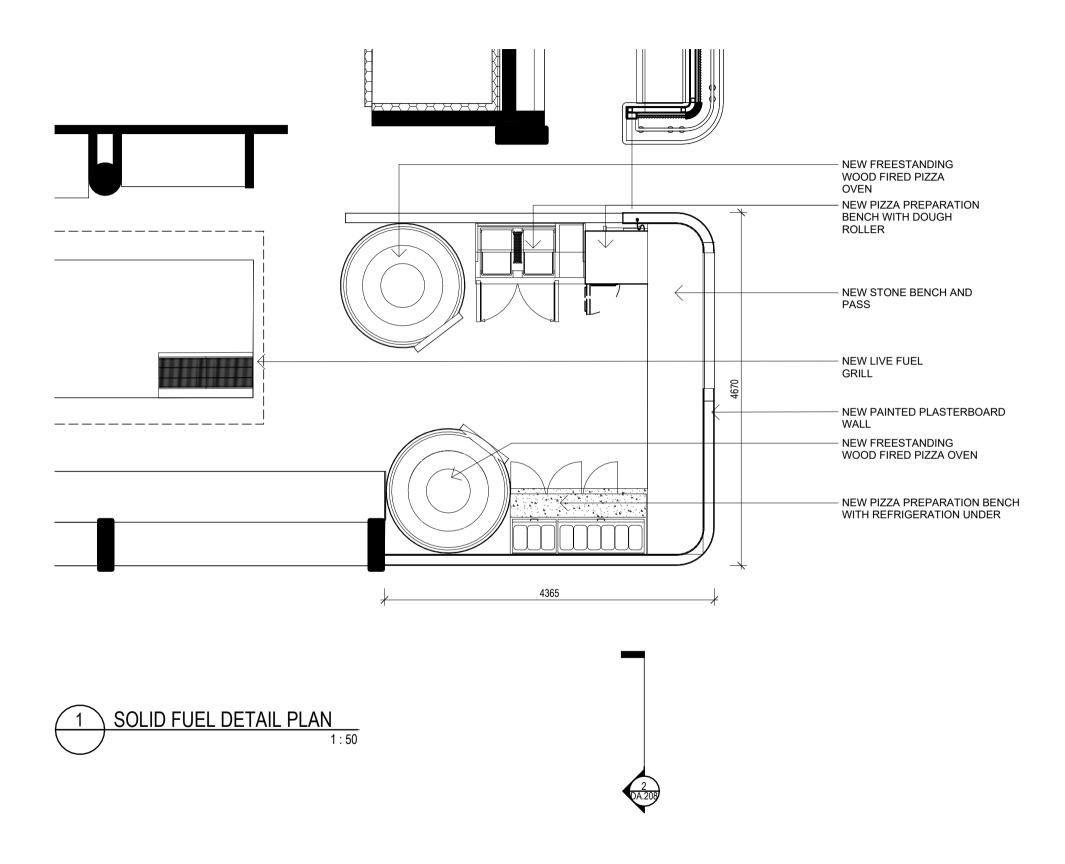

DRAWING TITLE

SOLID FUEL DETAIL PLAN

SCALE: @ A3 PROJECT N
1:50 2405

DATE: DRAWN BY
26.08.24 AH
DWG No: REV

DA.205

**ELEVATION - BOAT PLAYGROUND** 

REFERENCE IMAGERY:

COLOURFUL, ABSTRACT, KID-FRIENDLY ARTWORK PAINTED OVER TIMBER BOAT LINING, WITH THE NATURAL TEXTURE OF THE TIMBER REMAINING