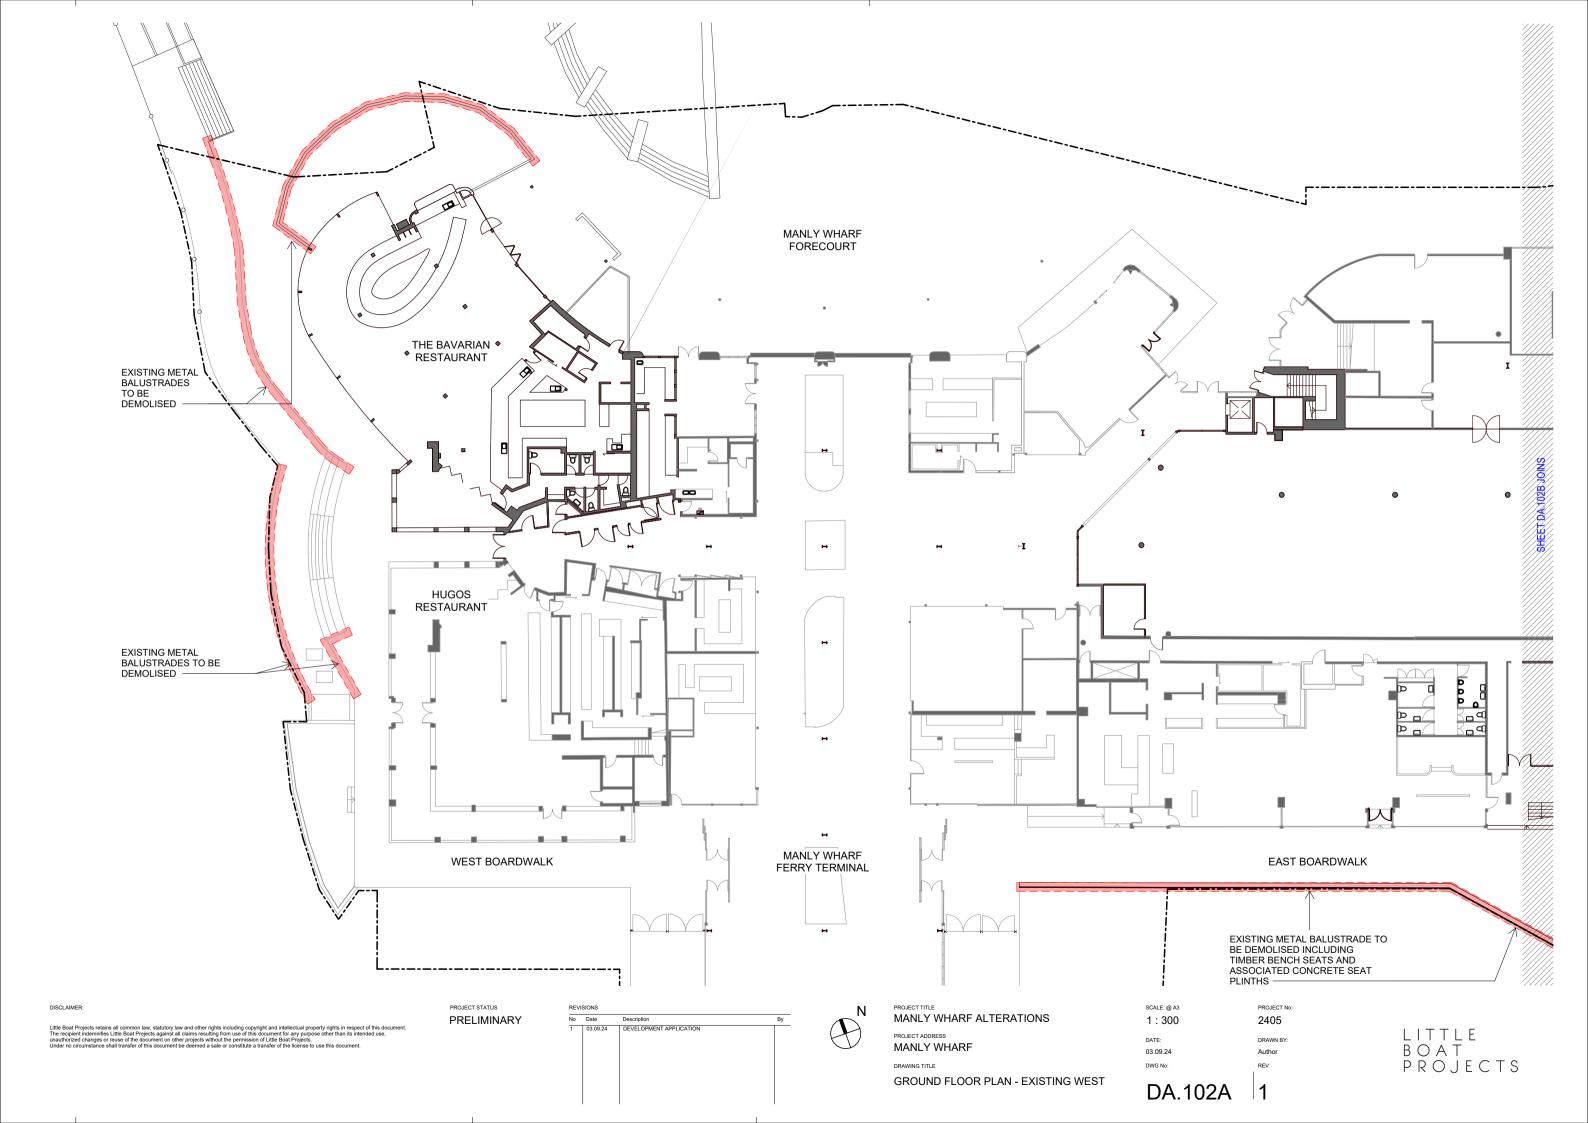

FOR TYPICAL DETAILS OF OPERABLE GLAZED BALUSTRADE REFER TO DOCUMENT: 240514\_Manly Felons Balustrade details.pdf

JISCLAIMER:

Little Boat Projects retains all common law, statutory law and other rights including copyright and intellectual property rights in respect of this document. The recipient indemnifies Little Boat Projects against all claims resulting from use of this document for any purpose other than its intended use, unauthorized changes or reuse of the document on other projects without the permission of Little Boat Projects. Under no circumstance shall transfer of this document be deemed a sale or constitute a transfer of the license to use this document. PRELIMINARY