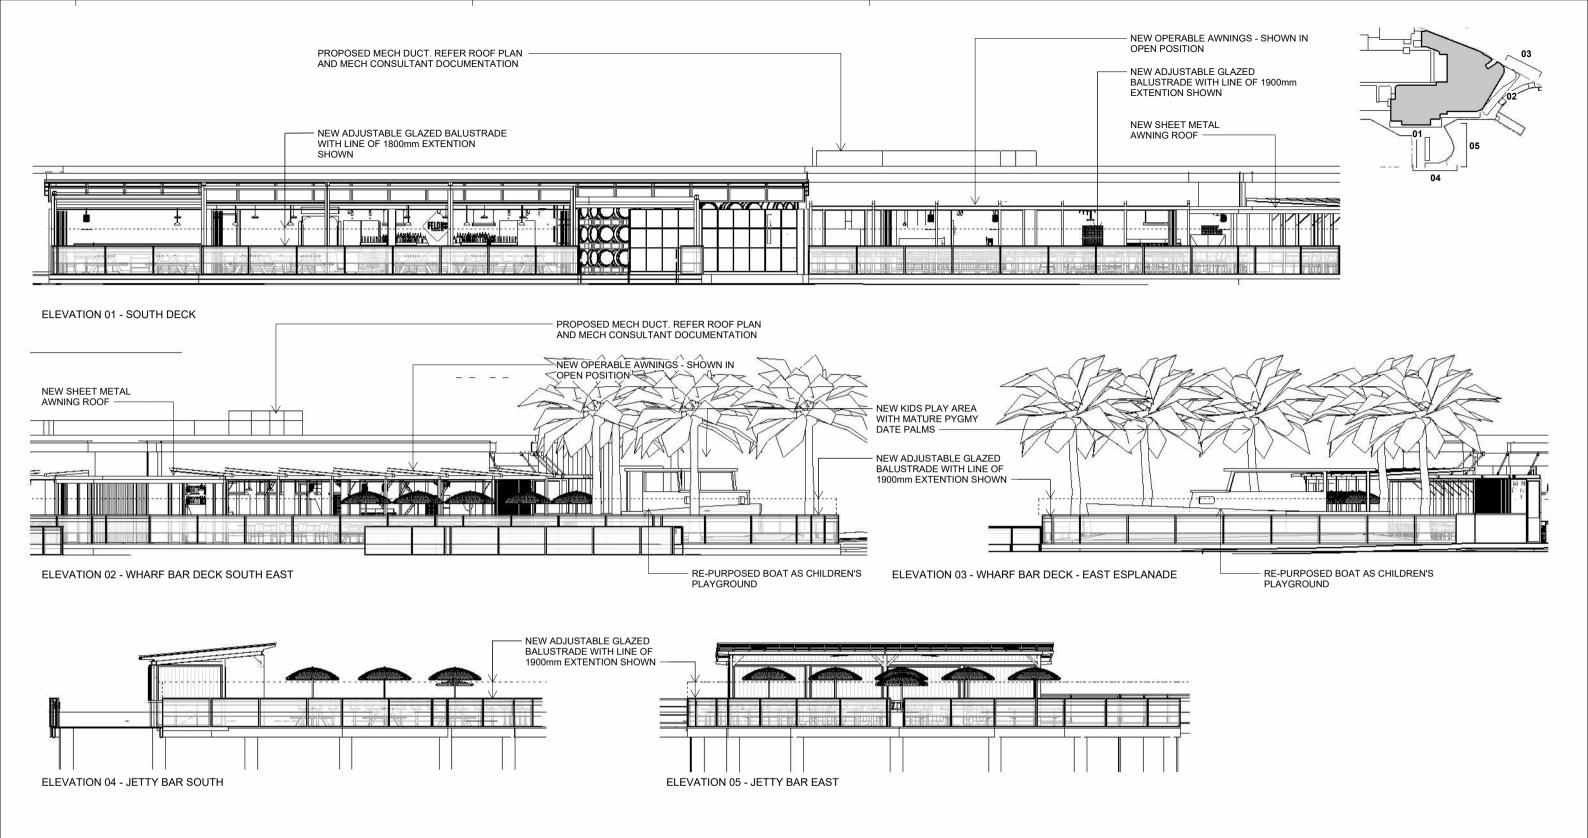

 PROJECT TITLE

MANLY WHARF ALTERATIONS

PROJECT ADDRESS

MANLY WHARF

DRAWING TITLE

ELEVATIONS - PROPOSED

SCALE: @ A3 PROJECT No: 2405

1:150 ated 2405

DATE: DRAWN BY: 05.12.24 AH

DWG No: REV

DA. 104

5

Little Boat Projects retains all common law, statutory law and other rights including copyright and intellectual property rights in respect of this document. The recipient indemnifies Little Boat Projects against all claims resulting from use of this document for any purpose other than its intended use, unauthorized changes or reuse of the document on other projects without the permission of Little Boat Projects.