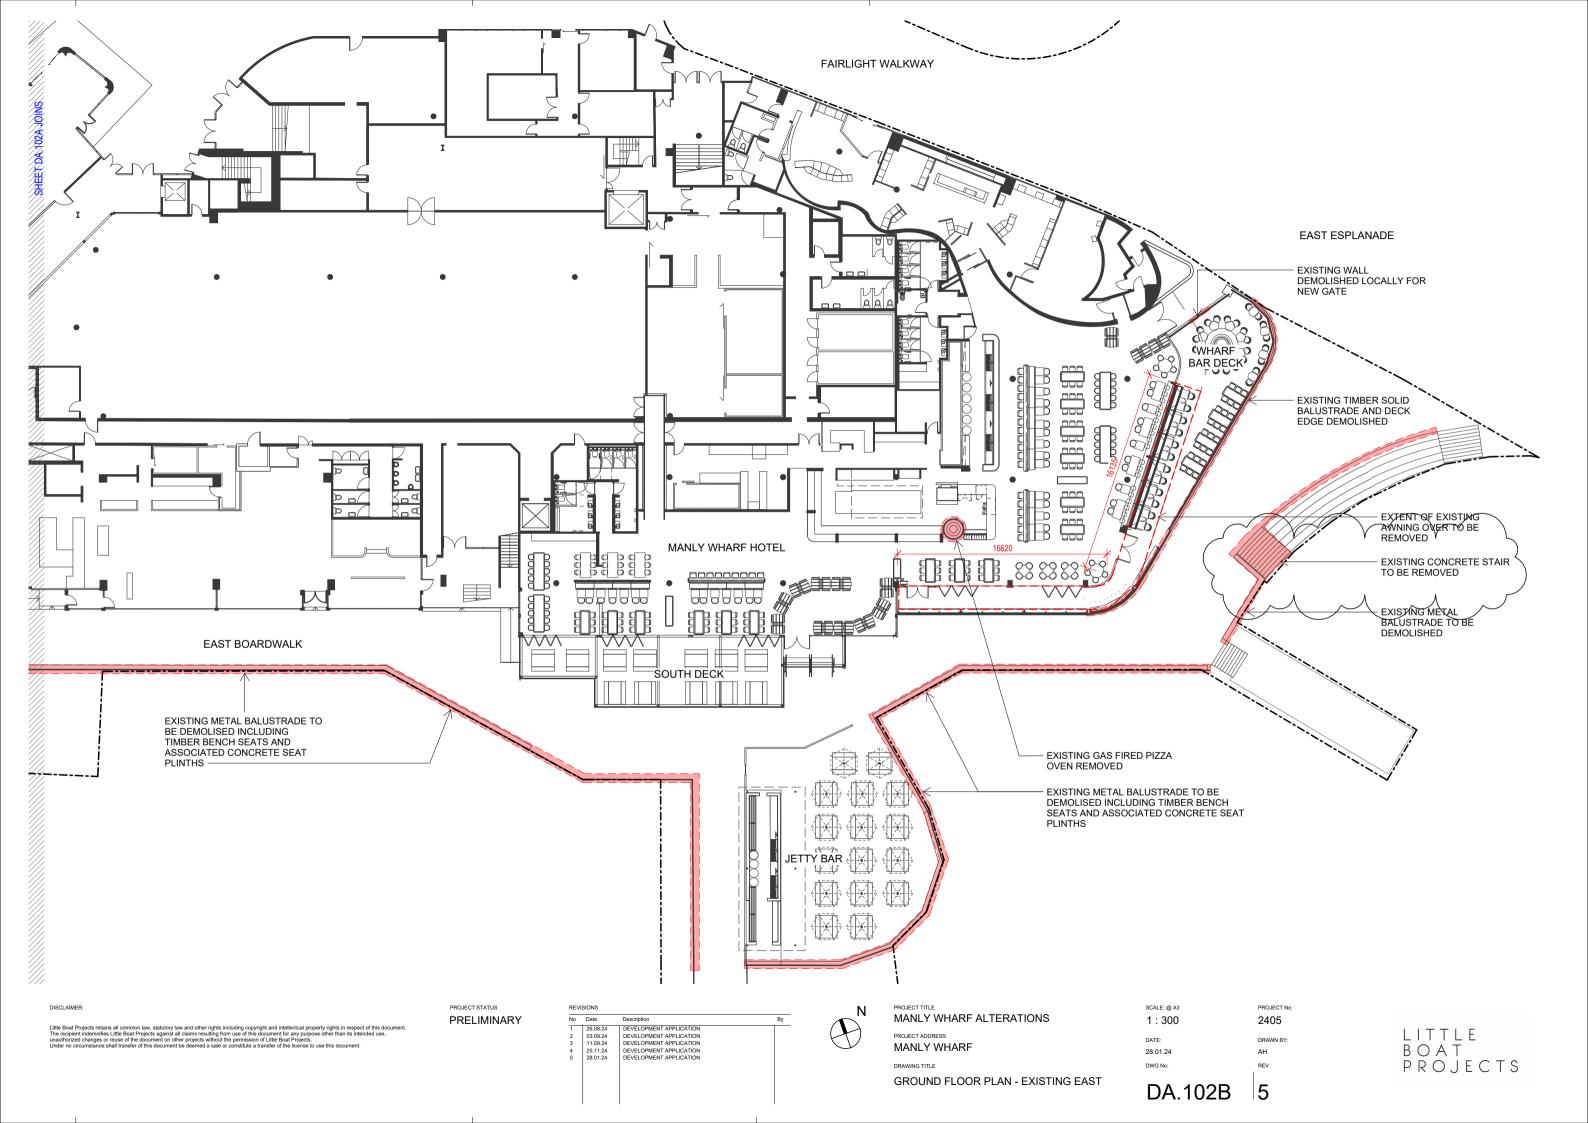

FOR TYPICAL DETAILS OF OPERABLE GLAZED BALUSTRADE REFER TO DOCUMENT: 240514\_Manly Felons Balustrade details.pdf

JISCLAIMER:

Little Boat Projects retains all common law, statutory law and other rights including copyright and intellectual property rights in respect of this document. The recipient indemnifies Little Boat Projects against all claims resulting from use of this document for any purpose other than its intended use, unauthorized changes or reuse of the document on other projects without the permission of Little Boat Projects. Under no circumstance shall transfer of this document be deemed a sale or constitute a transfer of the license to use this document. PRELIMINARY