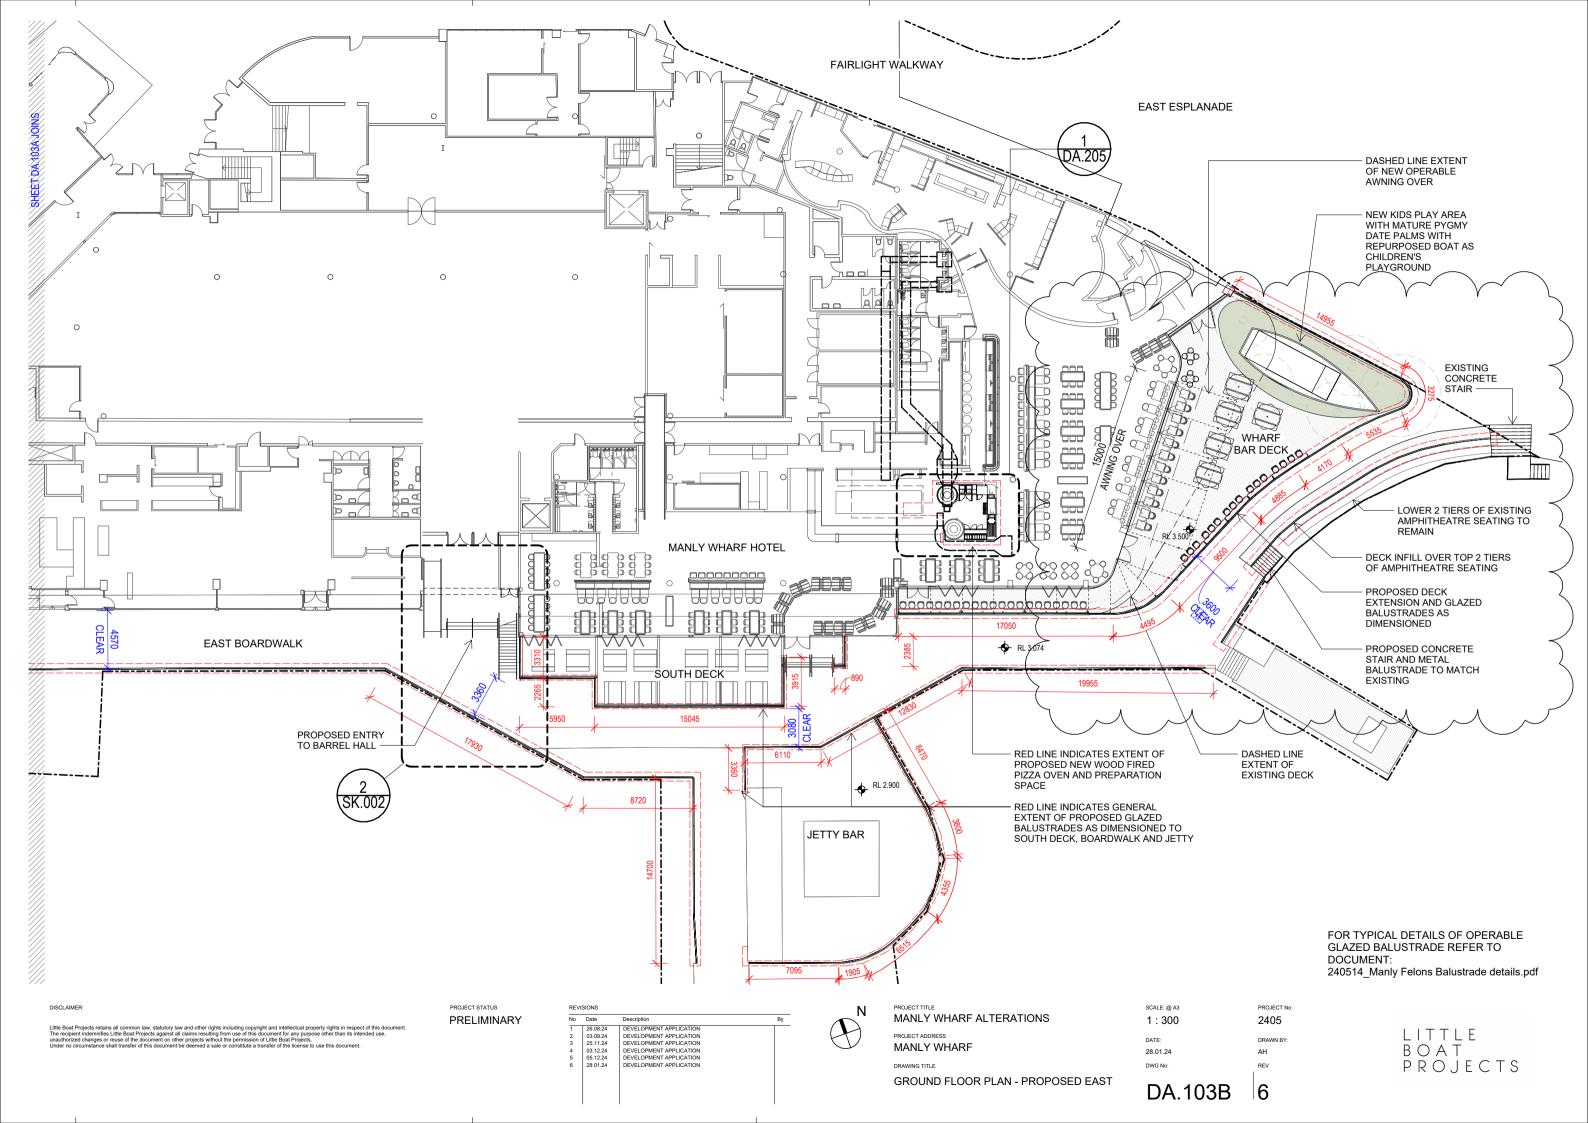

FOR TYPICAL DETAILS OF OPERABLE GLAZED BALUSTRADE REFER TO DOCUMENT: 240514\_Manly Felons Balustrade details.pdf

JISCLAIMER:

Little Boat Projects retains all common law, statutory law and other rights including copyright and intellectual property rights in respect of this document. The recipient indemnifies Little Boat Projects against all claims resulting from use of this document for any purpose other than its intended use, unauthorized changes or reuse of the document on other projects without the permission of Little Boat Projects. Under no circumstance shall transfer of this document be deemed a sale or constitute a transfer of the license to use this document. PRELIMINARY