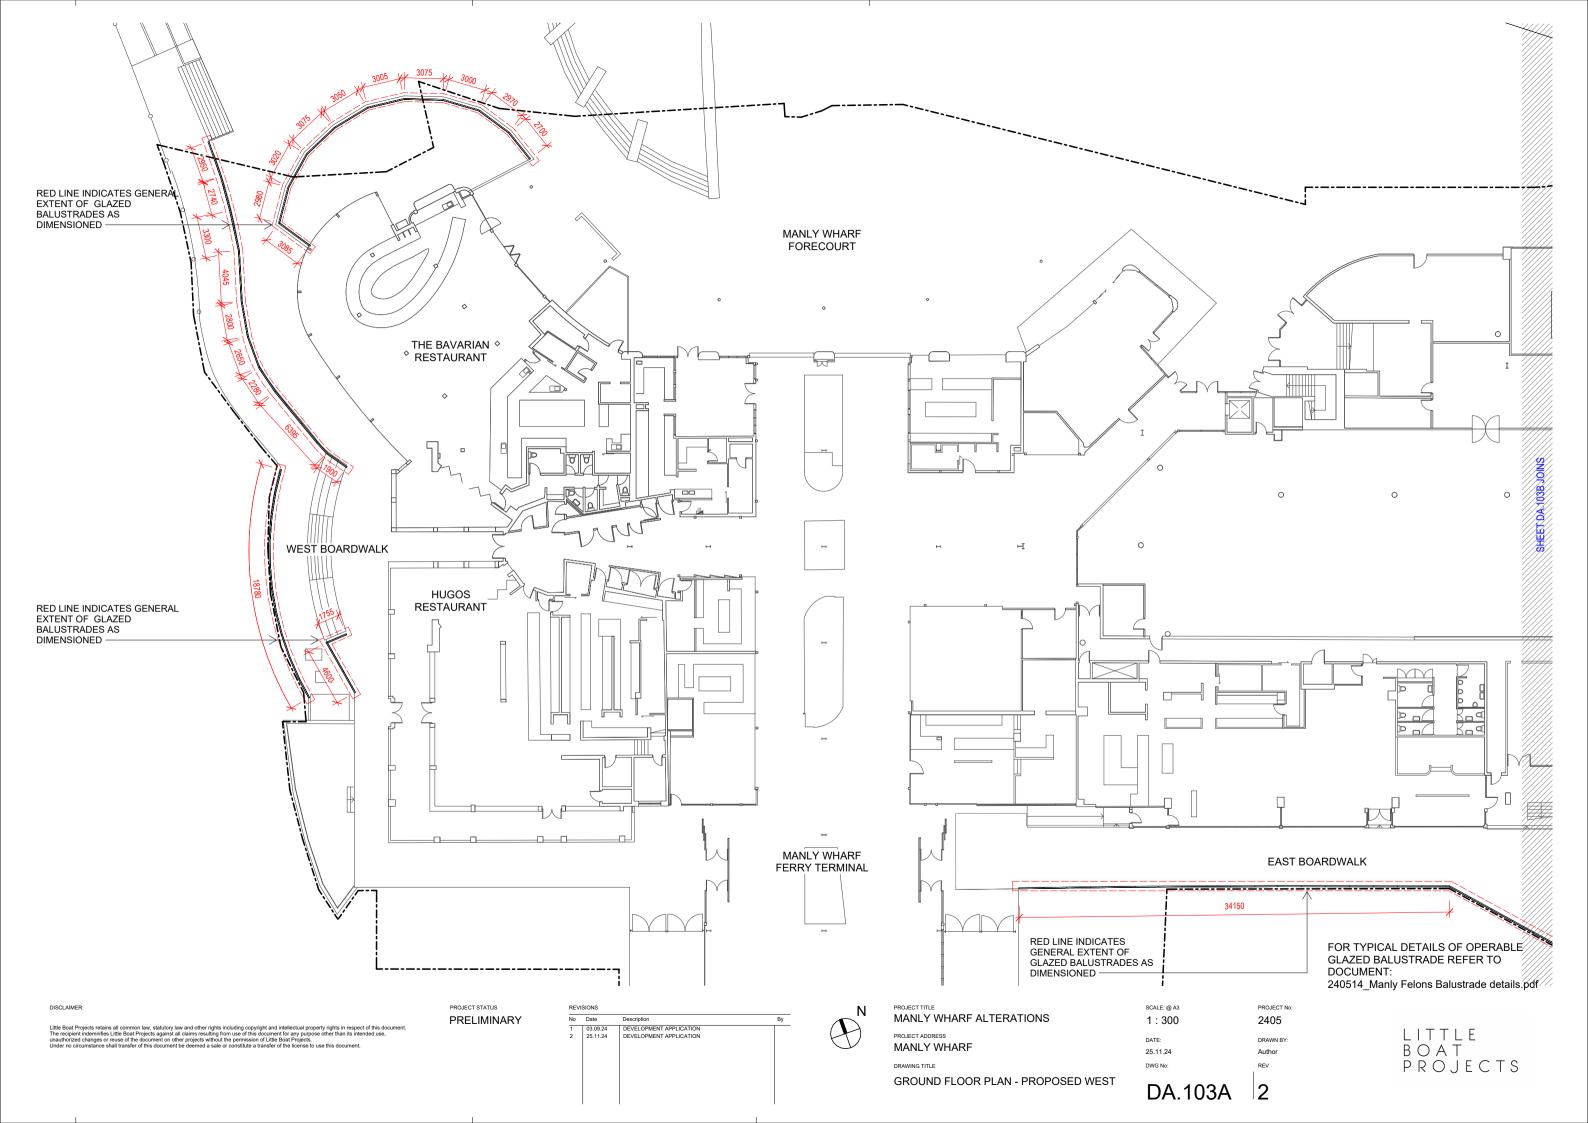

FOR TYPICAL DETAILS OF OPERABLE GLAZED BALUSTRADE REFER TO DOCUMENT: 240514\_Manly Felons Balustrade details.pdf

JISCLAIMER:

Little Boat Projects retains all common law, statutory law and other rights including copyright and intellectual property rights in respect of this document. The recipient indemnifies Little Boat Projects against all claims resulting from use of this document for any purpose other than its intended use, unauthorized changes or reuse of the document on other projects without the permission of Little Boat Projects. Under no circumstance shall transfer of this document be deemed a sale or constitute a transfer of the license to use this document. PRELIMINARY