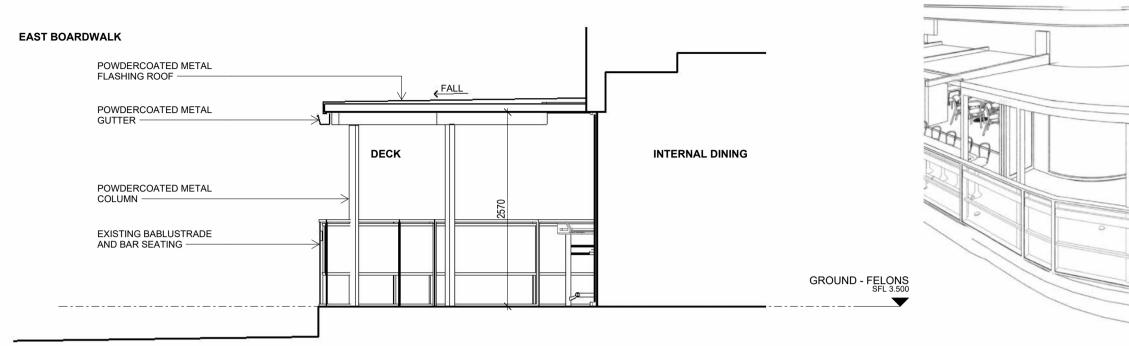

2405

DA.206

PERSPECTIVE VIEW - FIXED AWNING

DETAIL SECTION - BOARDWALK AWNING

Little Boat Projects retains all common law, statutory law and other rights including copyright and intellectual property rights in respect of this document. The recipient indemnifies Little Boat Projects against all claims resulting from use of this document for any purpose other than its intended use, unauthorized changes or reuse of the document on other projects without the permission of Little Boat Projects. Under no circumstance shall transfer of this document be deemed as alse or constitute at transfer of the iconocument be deemed as alse or constitute at transfer of the iconocument.

PROJECT STATUS

REVISIONS

No Date Description

1 26.08.24 DEVELOPMENT APPLICATION

PROJECT TITLE

MANLY WHARF ALTERATIONS
PROJECT ADDRESS

MANLY WHARF

DRAWING TITLE

AWNING DETAILS

SCALE: @ A3 PROJECT No: 2405

DATE: DRAWN BY: 26.08.24 AH

DWG No: REV

DA.208

1