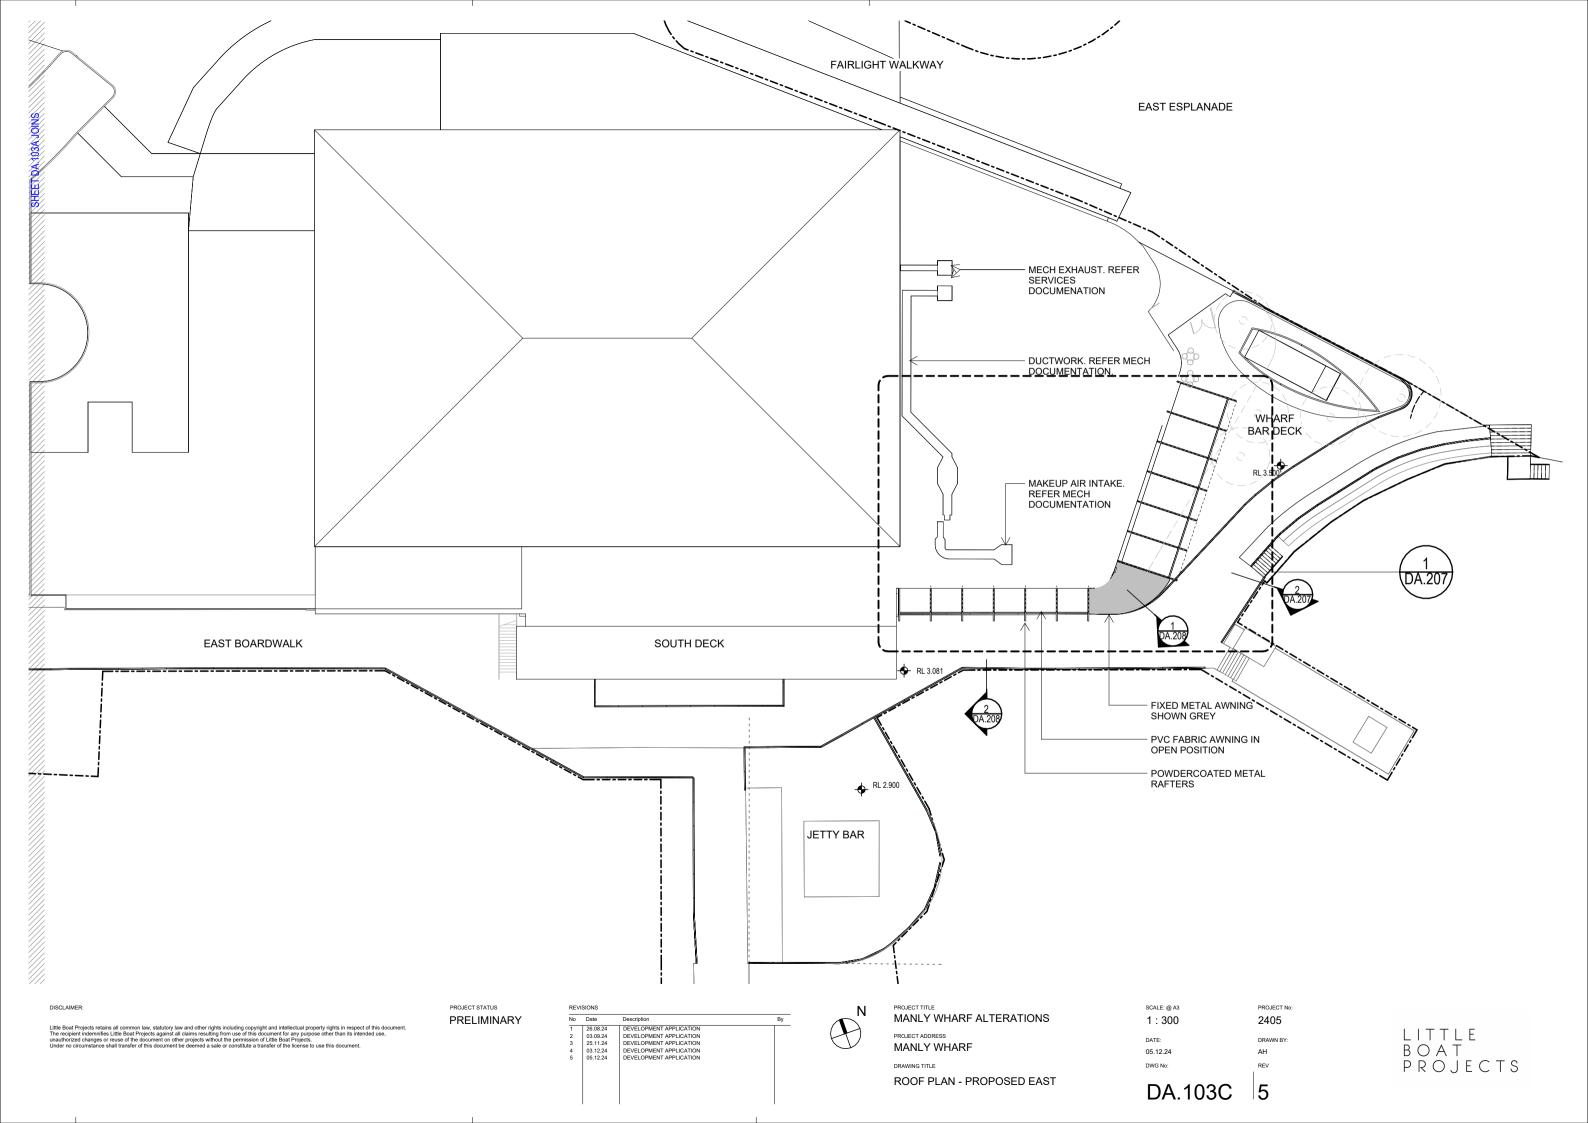

PRELIMINARY

REVISIONS

No Date Description By

1 26.08.24 DEVELOPMENT APPLICATION

PROJECT TITLE

MANLY WHARF ALTERATIONS

PROJECT ADDRESS

MANLY WHARF

DRAWING TITLE

SOLID FUEL DETAIL PLAN

SCALE: @ A3 PROJECT N
1:50 2405

DATE: DRAWN BY
26.08.24 AH
DWG No: REV

DA.205

**ELEVATION - BOAT PLAYGROUND** 

REFERENCE IMAGERY:

COLOURFUL, ABSTRACT, KID-FRIENDLY ARTWORK PAINTED OVER TIMBER BOAT LINING, WITH THE NATURAL TEXTURE OF THE TIMBER REMAINING