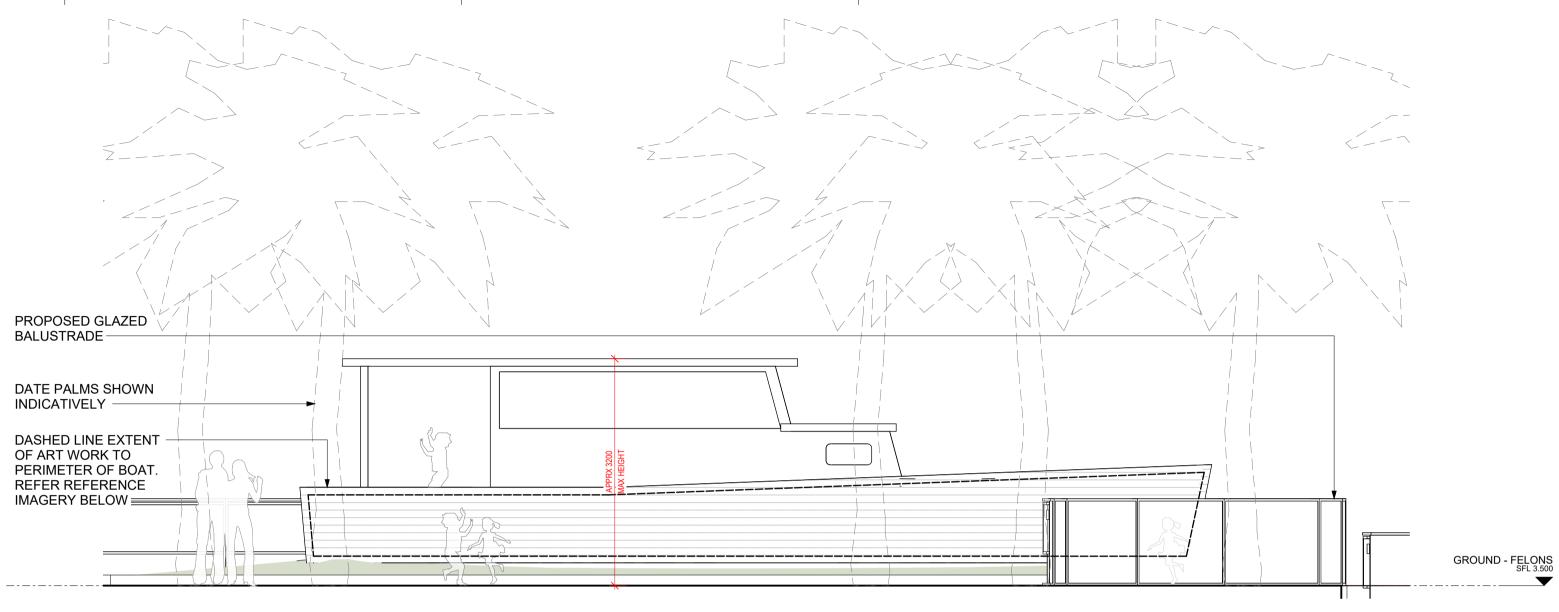

DRAWING TITLE

SOLID FUEL DETAIL PLAN

SCALE: @ A3 PROJECT N
1:50 2405

DATE: DRAWN BY
26.08.24 AH
DWG No: REV

DA.205

**ELEVATION - BOAT PLAYGROUND** 

REFERENCE IMAGERY:

COLOURFUL, ABSTRACT, KID-FRIENDLY ARTWORK PAINTED OVER TIMBER BOAT LINING, WITH THE NATURAL TEXTURE OF THE TIMBER REMAINING