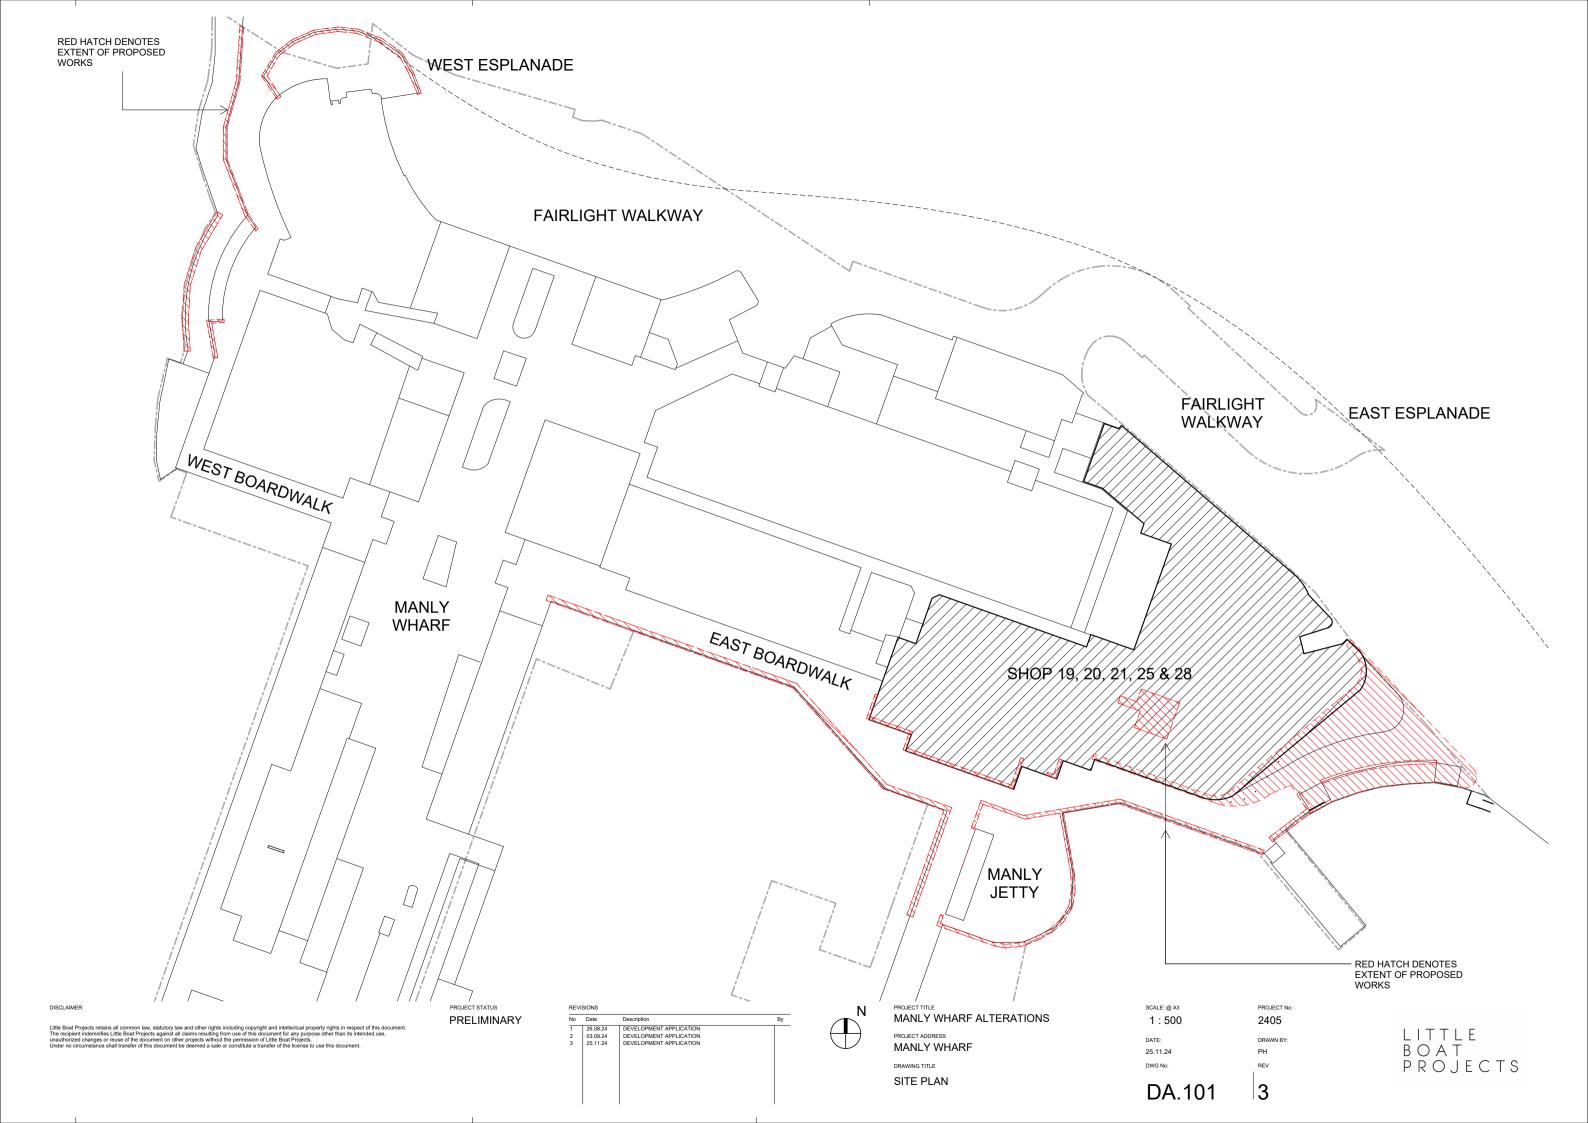

FOR TYPICAL DETAILS OF OPERABLE GLAZED BALUSTRADE REFER TO DOCUMENT: 240514\_Manly Felons Balustrade details.pdf

JISCLAIMER:

Little Boat Projects retains all common law, statutory law and other rights including copyright and intellectual property rights in respect of this document. The recipient indemnifies Little Boat Projects against all claims resulting from use of this document for any purpose other than its intended use, unauthorized changes or reuse of the document on other projects without the permission of Little Boat Projects. Under no circumstance shall transfer of this document be deemed a sale or constitute a transfer of the license to use this document. PRELIMINARY