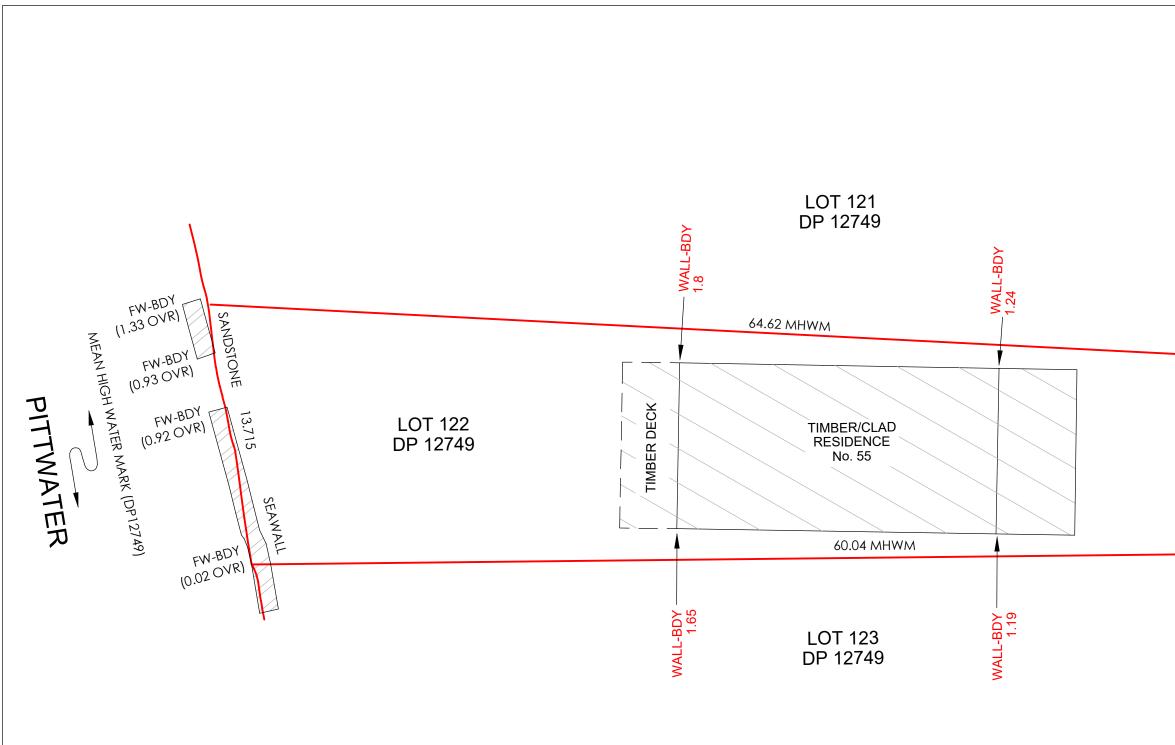

I have surveyed part of the land comprised in Certificate of Title Folio Identifier 122/12749 being Lot 122 in Deposited Plan 12749 at Scotland Island in the Local Government Area of Northern Beaches.

Upon the land in the position shown in the sketch stands an existing timber clad residence, existing timber shed and water tank, and newly constructed metal shed and sandstone seawall.

The position of newly constructed features has been observed and their position relative to the boundary is shown on the sketch.

The subject boundaries have been confirmed by survey.

Should additions or further improvements be erected on the property after the date of this letter, the boundaries of the land should be marked.

This report has been prepared for the exclusive use of Steven and Sandra Speter only. No liability for loss howsoever arising can be accepted from other persons seeking to rely upon the information contained herein.