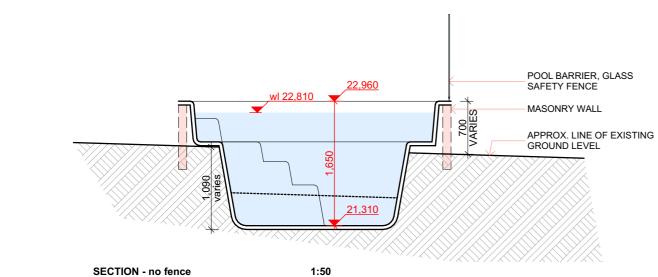

| F<br>E<br>D    | RP<br>RP<br>RP | ISSUE FOR DA-ADDITIONAL INFORMATION ISSUE FOR DEVELOPMENT APPLICATION NEW LAYOUT - ISSUED FOR DISCUSSION ISSUED FOR APPROVAL | 18.09.2019<br>16.08.2019<br>10.07.2019 |      | ENERAL NOTES  LUMENDING LIVERS, SHIPPAND STORMARTERINERT LEVES AND  ORVERSARE TO BE OFFENDEN OF URITHED, ANY DISCHERINGES AND TO BE  ORVERSARE TO BE OFFENDEN OF THE DESCRIPTION OF THE COMMINISHED AND  DEVELOPMENT APPLICATION  DEVELOPMENT APPLICATION | LOT 76, DP 19139         | North Z                                                                                                                                                                           | Project PROPOSED ALTERATIONS & ADDITIONS TO EXISTING HOME - rear addition; carport; driveway & altered crossover 105 WYADRA AVENUE, NORTH MANLY NSW, 2096 | Designer HARGROVES DESIGN CONSULTANTS PH: 9960 0140 M: 0410 669 148 E: jhargrove@bjgpond.com A: PO Box 416 Spit Junction NSW 2088 |
|----------------|----------------|------------------------------------------------------------------------------------------------------------------------------|----------------------------------------|------|-----------------------------------------------------------------------------------------------------------------------------------------------------------------------------------------------------------------------------------------------------------|--------------------------|-----------------------------------------------------------------------------------------------------------------------------------------------------------------------------------|-----------------------------------------------------------------------------------------------------------------------------------------------------------|-----------------------------------------------------------------------------------------------------------------------------------|
| B<br>A<br>ISSI | RP<br>RP       | ISSUED FOR INITIAL REVIEW - CONCEPTS ISSUED FOR INITIAL REVIEW DESCRIPTION                                                   | 24.03.2019<br>17.03.2019<br>DATE ISSUE | BY C | NOT FOR CONSTRUCTION                                                                                                                                                                                                                                      | NORTHERN BEACHES COUNCIL | COPYRIGHT THIS DESIGN AND THE ASSOCIATED DOCUMENTS ARE SUBJECT TO COPYRIGHT LAWS AND MAY NOT BE REPRODUCED IN ANY FORM WITHOUT WRITTEN CONSENT FROM HARGROVES DESIGN CONSULTANTS. | DEBORAH & MATTHEW MILLINER                                                                                                                                | Date MAR 2019 Title Scale POOL PLAN & SECTIONS DA-118 F                                                                           |