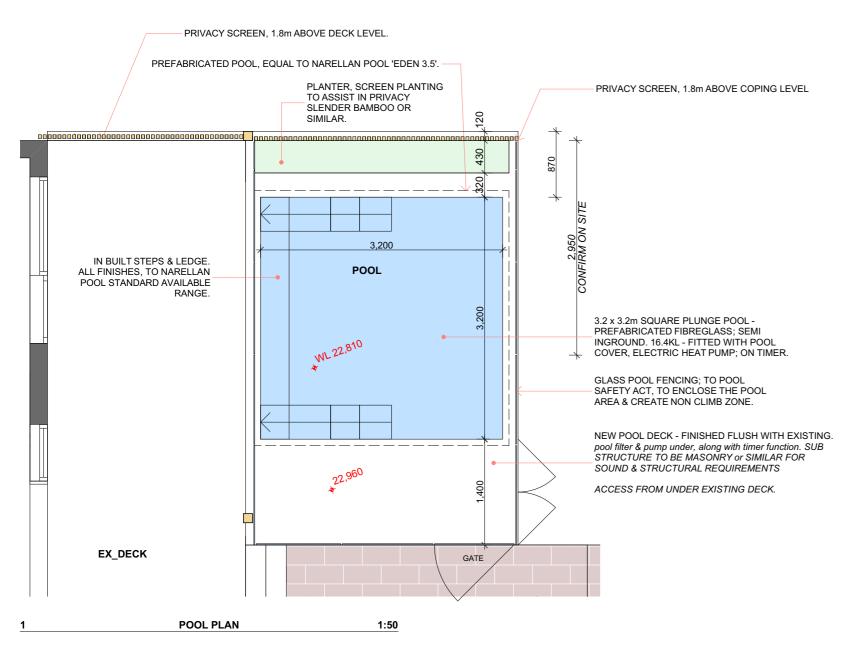

| F<br>E<br>D    | RP<br>RP<br>RP | ISSUE FOR DA-ADDITIONAL INFORMATION ISSUE FOR DEVELOPMENT APPLICATION NEW LAYOUT - ISSUED FOR DISCUSSION ISSUED FOR APPROVAL | 18.09.2019<br>16.08.2019<br>10.07.2019 |      | ENERAL NOTES  LUMENDING LIVERS, SHIPPAND STORMARTERINERT LEVES AND  ORVERSARE TO BE OFFENDEN OF URITHED, ANY DISCHERINGES AND TO BE  ORVERSARE TO BE OFFENDEN OF THE DESCRIPTION OF THE COMMINISHED AND  DEVELOPMENT APPLICATION  DEVELOPMENT APPLICATION | LOT 76, DP 19139         | North Z                                                                                                                                                                           | Project PROPOSED ALTERATIONS & ADDITIONS TO EXISTING HOME - rear addition; carport; driveway & altered crossover 105 WYADRA AVENUE, NORTH MANLY NSW, 2096 | Designer HARGROVES DESIGN CONSULTANTS PH: 9960 0140 M: 0410 669 148 E: jhargrove@bjgpond.com A: PO Box 416 Spit Junction NSW 2088 |
|----------------|----------------|------------------------------------------------------------------------------------------------------------------------------|----------------------------------------|------|-----------------------------------------------------------------------------------------------------------------------------------------------------------------------------------------------------------------------------------------------------------|--------------------------|-----------------------------------------------------------------------------------------------------------------------------------------------------------------------------------|-----------------------------------------------------------------------------------------------------------------------------------------------------------|-----------------------------------------------------------------------------------------------------------------------------------|
| B<br>A<br>ISSI | RP<br>RP       | ISSUED FOR INITIAL REVIEW - CONCEPTS ISSUED FOR INITIAL REVIEW DESCRIPTION                                                   | 24.03.2019<br>17.03.2019<br>DATE ISSUE | BY C | NOT FOR CONSTRUCTION                                                                                                                                                                                                                                      | NORTHERN BEACHES COUNCIL | COPYRIGHT THIS DESIGN AND THE ASSOCIATED DOCUMENTS ARE SUBJECT TO COPYRIGHT LAWS AND MAY NOT BE REPRODUCED IN ANY FORM WITHOUT WRITTEN CONSENT FROM HARGROVES DESIGN CONSULTANTS. | DEBORAH & MATTHEW MILLINER                                                                                                                                | Date MAR 2019 Title Scale POOL PLAN & SECTIONS DA-118 F                                                                           |