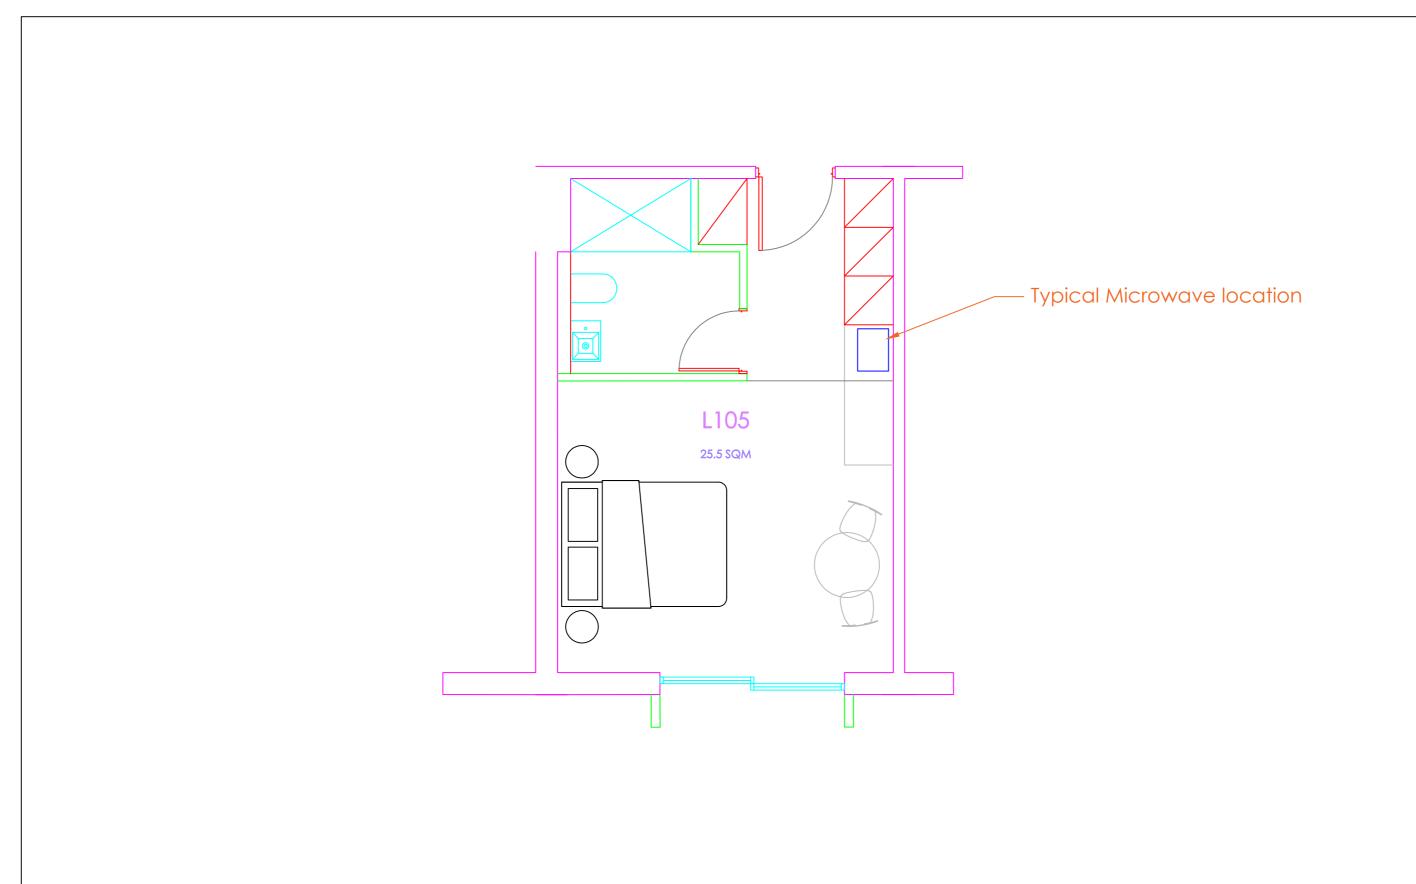

HOLMAN
ENGINEERING PTY LTD
A.B.N. 42 060 483 016

Consulting Electronics, Software & Mechanical Engineers
Unit E3, 15 Narabang Way, Belrose, 2085
Ph (02) 9986-3005
Fax (02) 9986-3006

| Section 4 | .56 Mo | od — | DA2021  | /1039 |
|-----------|--------|------|---------|-------|
|           |        |      | Belrose | •     |
| Mic       | rowave | Pla  | cement  |       |