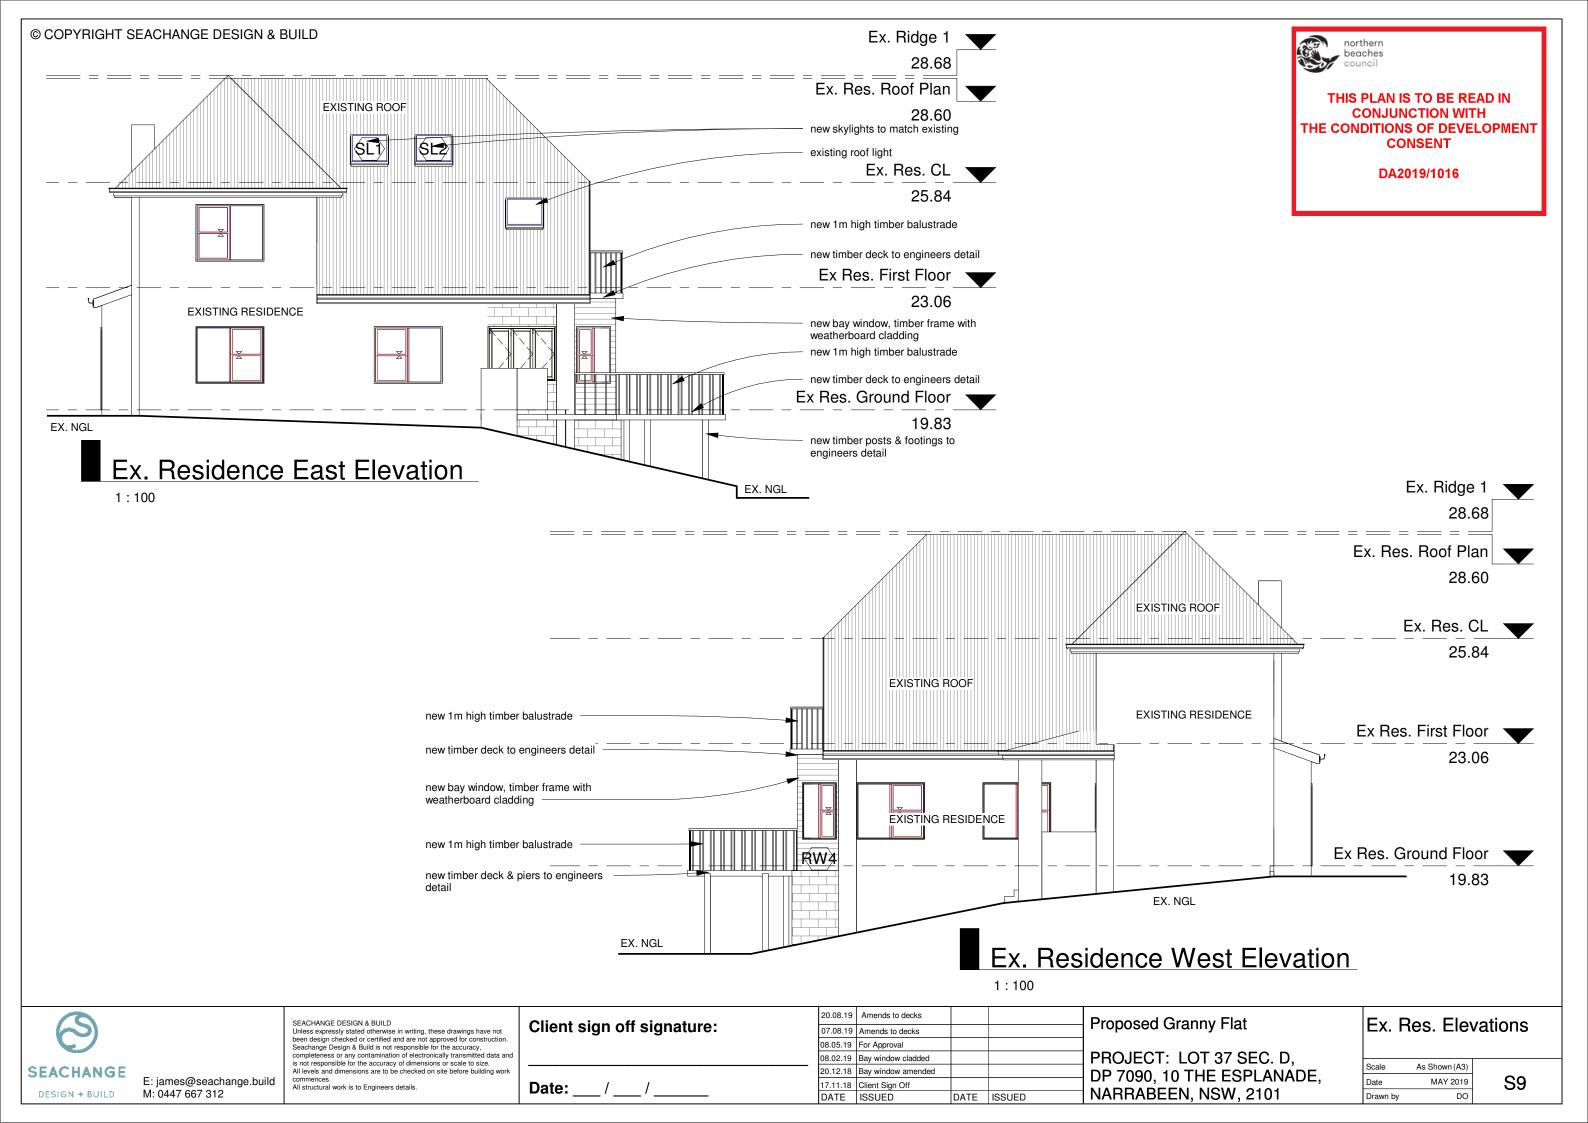

DATE ISSUED

|          |                          | SEACHANGE DESIGN & BUILD                                                                                                                        | Oliont eine off einestung. | 16.05.19 | For Approval               |             |                | Proposed Grann |
|----------|--------------------------|-------------------------------------------------------------------------------------------------------------------------------------------------|----------------------------|----------|----------------------------|-------------|----------------|----------------|
| <b>)</b> |                          | Unless expressly stated otherwise in writing, these drawings have not                                                                           | Client sign off signature: | 16.10.18 | Window amends              |             |                | Fioposed Grann |
|          |                          | been design checked or certified and are not approved for construction.<br>Seachange Design & Build is not responsible for the accuracy,        |                            | 10.09.18 | Site location amended      |             |                |                |
|          |                          | completeness or any contamination of electronically transmitted data and<br>is not responsible for the accuracy of dimensions or scale to size. |                            | 10.09.18 | Minor amends               | 21.08.19 Ne | ew door        | PROJECT: LO1   |
| ANGE     |                          | All levels and dimensions are to be checked on site before building work                                                                        |                            | 30.08.18 | Floor level & minor amends | 20.08.19 Am |                | DP 7090, 10 TH |
|          | E: james@seachange.build | commences.<br>All structural work is to Engineers details.                                                                                      | Date: / /                  | 22.08.18 | Client Sign Off            | 07.08.19 Am | nends to decks | ,              |
| • BUILD  | M: 0447 667 312          | °                                                                                                                                               |                            | DATE     | ISSUED                     | DATE ISS    | SUED           | NARRABEEN, N   |

| 0              |                          | SEACHANGE DESIGN & BUILD                                                                                                                                                                                          |                            | 20.08.19 | Amends to decks    |          |               | Proposed Granny  |
|----------------|--------------------------|-------------------------------------------------------------------------------------------------------------------------------------------------------------------------------------------------------------------|----------------------------|----------|--------------------|----------|---------------|------------------|
|                |                          | Unless expressly stated otherwise in writing, these drawings have not<br>been design checked or certified and are not approved for construction.<br>Seachange Design & Build is not responsible for the accuracy, | Client sign off signature: | 07.08.19 | Amends to decks    |          |               | Filiposed Granny |
|                |                          |                                                                                                                                                                                                                   |                            |          | For Approval       |          |               | 1                |
|                |                          | completeness or any contamination of electronically transmitted data and<br>is not responsible for the accuracy of dimensions or scale to size.                                                                   |                            |          | Bay window cladded |          |               | PROJECT: LOT :   |
| SEACHANGE      |                          | All levels and dimensions are to be checked on site before building work                                                                                                                                          |                            | 20.12.18 | Bay window amended |          |               | DP 7090, 10 THE  |
|                | E: james@seachange.build | commences.<br>All structural work is to Engineers details.                                                                                                                                                        | Date: / /                  | 17.11.18 | Client Sign Off    | 21.08.19 | New door      |                  |
| DESIGN + BUILD | M: 0447 667 312          |                                                                                                                                                                                                                   | DATE                       | ISSUED   | DATE               | ISSUED   | NARRABEEN, NS |                  |