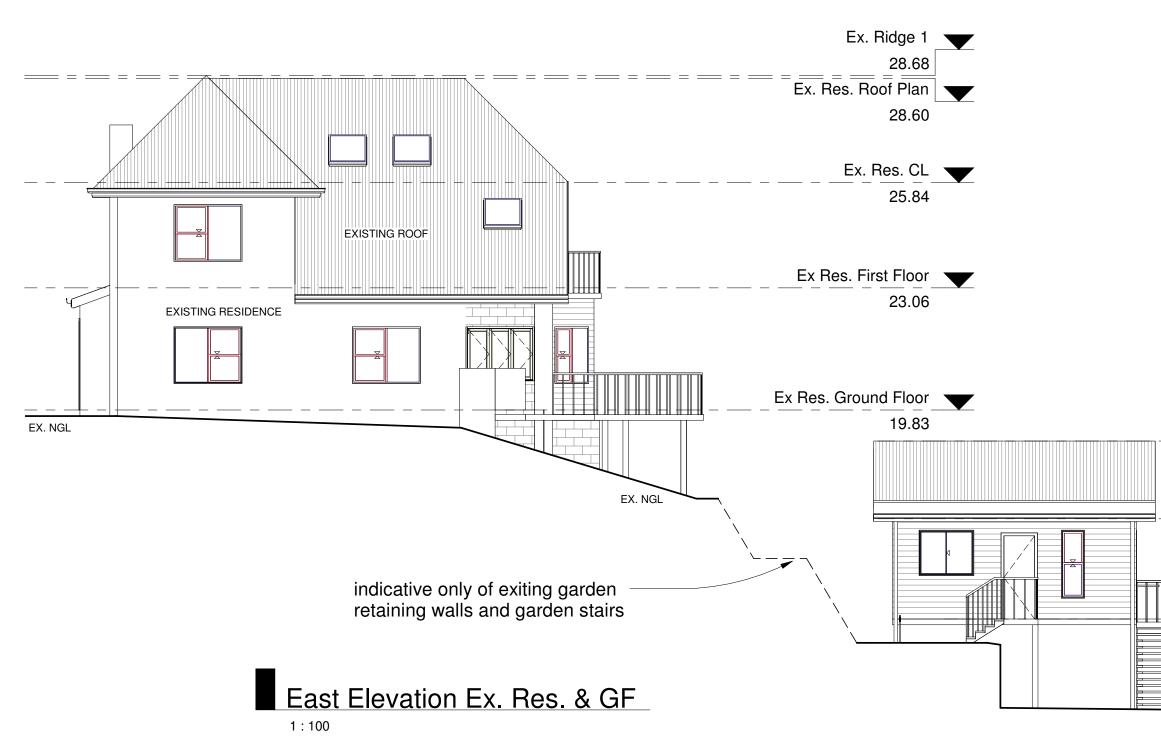

rk                                                                        |                            | 30.08.18 | Floor level & minor amends | 20.08.19 Am |                | DP 7090, 10 TH |
|          | E: james@seachange.build | commences.<br>All structural work is to Engineers details.                                                                                      | Date: / /                  | 22.08.18 | Client Sign Off            | 07.08.19 Am | nends to decks | ,              |
| • BUILD  | M: 0447 667 312          | °                                                                                                                                               |                            | DATE     | ISSUED                     | DATE ISS    | SUED           | NARRABEEN, N   |



| 0              |                          | SEACHANGE DESIGN & BUILD                                                                                                                                                                                          |                            | 20.08.19 | Amends to decks    |          |               | Proposed Granny  |
|----------------|--------------------------|-------------------------------------------------------------------------------------------------------------------------------------------------------------------------------------------------------------------|----------------------------|----------|--------------------|----------|---------------|------------------|
|                |                          | Unless expressly state