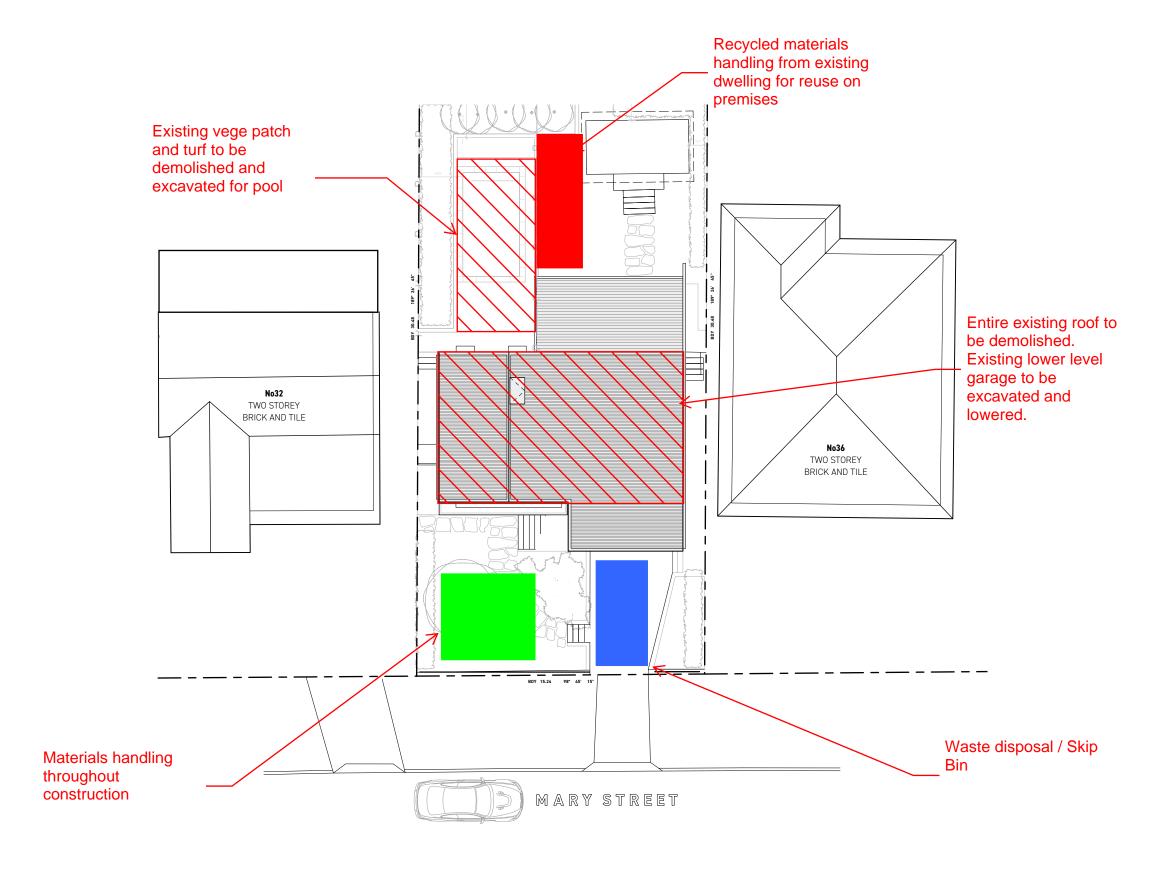

Refer to the estimation tables in 'Chapter 1 – Demolition' of the Guidelines for assistance in completing this table.

The applicant must submit a Site Plan showing the structures to be demolished and storage areas for waste and construction materials (if the development also includes construction).

| Have you included the following:                                                                                                                                                                                                       | Applicant<br>Tick |
|----------------------------------------------------------------------------------------------------------------------------------------------------------------------------------------------------------------------------------------|-------------------|
| <ul> <li>A site plan showing:</li> <li>The structures to be demolished.</li> <li>Storage areas for waste to be reused, recycled, or disposed of.</li> <li>Materials storage (if the development also includes construction)</li> </ul> | V                 |
| The table on the previous page, completed in accordance with 'Chapter 1 – Demolition' in the guidelines.                                                                                                                               |                   |

Refer to the estimation tables in 'Chapter 2 – Construction' of the Guidelines for assistance in completing this table.

The applicant must submit a Site Plan showing the structures to be demolished and storage areas for waste and construction materials (if the development also includes construction).

| Have you included the following:                                                                                                                                                                 | Applicant<br>Tick |
|--------------------------------------------------------------------------------------------------------------------------------------------------------------------------------------------------|-------------------|
| <ul> <li>A site plan showing:</li> <li>The structures to be demolished.</li> <li>Potential storage areas for waste to be reused, recycled, or disposed of.</li> <li>Materials storage</li> </ul> | <b>V</b>          |
| The table on the previous page, completed in accordance with 'Chapter 2 – Construction' in the guidelines.                                                                                       | ~                 |