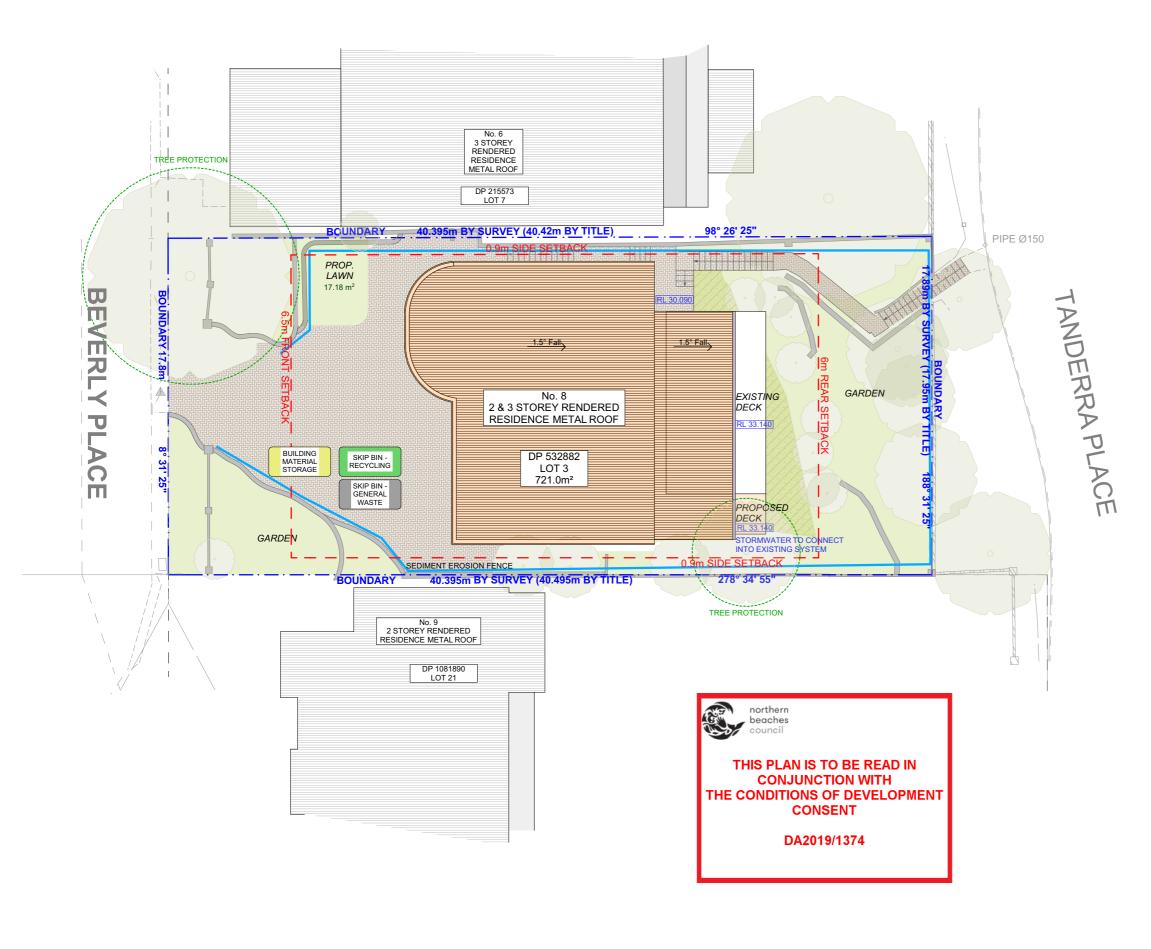

## SITE / ROOF / SEDIMENT EROSION / WASTE MANAGEMENT / STORMWATER CONCEPT PLAN 1:20

| REV. | DATE       | COMMENTS         | DRWN | NOTES This drawing is the copyright of Action Plans and not be                                                                                           |
|------|------------|------------------|------|----------------------------------------------------------------------------------------------------------------------------------------------------------|
| А    | 15/11/2019 | DA DOCUMENTATION | AM   | altered, reproduced or transmitted in any form or by any means in part or in whole with the written permission of                                        |
|      |            |                  |      | Action Plans.  Do not scale measure from drawings. Figured dimensions are to be used only.  The Builder/Contractor shall check and verify all levels and |
|      |            |                  |      | dimensions on site prior to commencement of any work, creation of shop drawings, or fabrication of components.                                           |
|      |            |                  |      | All errors and omissions are to be verified by the Builder/Contractor and referred to the designer prior to the                                          |

#### PROJECT ADDRESS 8 BEVERLEY PLACE, CURL CURL NSW 2096

#### DRAWING NAME

SITE / ROOF / SEDIMENT EROSION / WASTE MANAGEMENT / STORMWATER CONCEPT PLAN