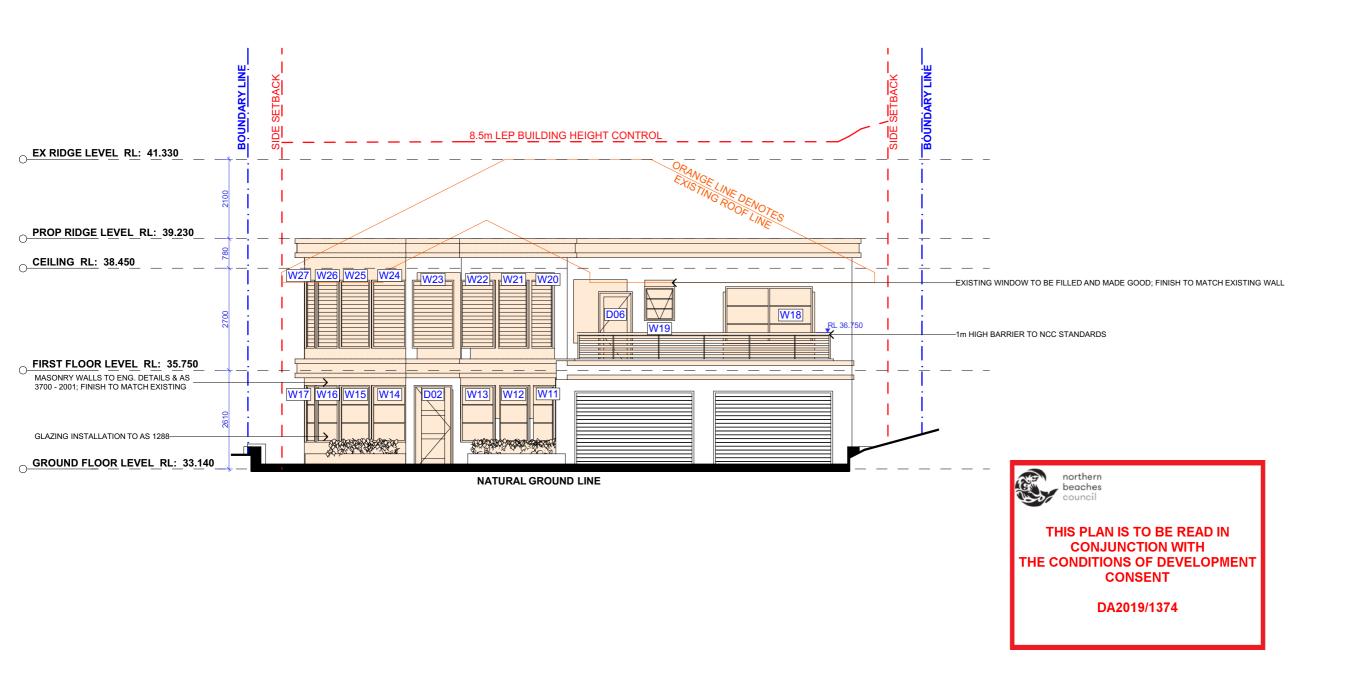

CLIENT STEVE & HELEN BRUEN

PROJECT ADDRESS 8 BEVERLEY PLACE, CURL CURL NSW 2096 DA10

0 EAST ELEV

DATE Eriday 1

Friday, 15 November 2019

DRAWING NAME
EAST ELEVATION

**SCALE** 1:100 @A3

1:100 **SOUTH ELEVATION** 

| REV. | DATE       | COMMENTS         | DRWN | NOTES                                                                                                                                                                      |
|------|------------|------------------|------|----------------------------------------------------------------------------------------------------------------------------------------------------------------------------|
| А    | 15/11/2019 | DA DOCUMENTATION | AM   | This drawing is the copyright of Action Plans and not be altered, reproduced or transmitted in any form or by any means in part or in whole with the written permission of |
|      |            |                  |      | Action Plans. Do not scale measure from drawings. Figured dimensions                                                                                                       |
|      |            |                  |      | are to be used only. The Builder/Contractor shall check and verify all levels and                                                                                          |
|      |            |                  |      | dimensions on site prior to commencement of any work, creation of shop drawings, or fabrication of components.  All errors and omissions are to be verified by the         |
|      |            |                  |      | Builder/Contractor and referred to the designer prior to the commencement of works.                                                                                        |
|      |            |                  |      |                                                                                                                                                                            |

CLIENT STEVE & HELEN **BRUEN** 

PROJECT ADDRESS 8 BEVERLEY PLACE, CURL CURL NSW 2096

DRAWING NO. **DA11** 

Friday, 15 November 2019

SOUTH ELEVATION DATE

DRAWING NAME

SCALE

1:100 @A3