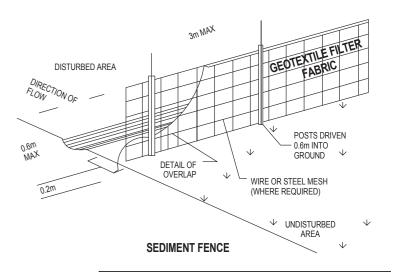

### SEDIMENT NOTE:

1. ALL EROSION AND SEDIMENT CONTROL MEASURES TO BE INSPECTED AND MAINTAINED DAILY BY THE SITE MANAGER.

2. MINIMISE DISTURBED AREAS, REMOVE EXCESS SOIL FROM EXCAVATED AREA AS SOON AS POSSIBLE.
3. ALL MATERIAL STOCKPILE TO BE CLEAR FROM DRAINS, GUTTERS AND FOOTPATHS, OR WITHIN SEDIMENT FENCE AREA.

4. DRAINAGE TO BE CONNECTED TO STORMWATER AS SOON AS POSSIBLE. IF STORED ON SITE, IT MUST BE FILTERED BEFORE RELEASING INTO STORMWATER SYSTEM OR WATERWAYS.

5. ROADS AND FOOTPATHS TO BE SWEPT DAILY.

#### STOCKPILES:

ALL STOCKPILES ARE TO BE KEPT ON-SITE WHERE POSSIBLE. ANY MATERIALS PLACED ON THE FOOTPATHS OR NATURE STRIPS REQUIRE COUNCIL'S PERMISSION.

ALL STOCKPILES ARE TO BE PLACED AWAY FROM THE DRAINAGE LINES AND STREET GUTTERS. IT IS BEST TO LOCATE THESE ON THE HIGHEST PART OF THE SITE IF POSSIBLE. PLACE WATERPROOF COVERING OVER STOCKPILES.

IF REQUIRED PROVIDE DIVERSION DRAIN & BANK AROUND STOCKPILES.

# **GUTTER PROTECTION:**

PROVIDE PROTECTION TO DOWNHILL GRATE IN GUTTER BY MEANS OF SAND BAGS OR BLUE METAL WRAPPED IN GEOTEXTILE FABRIC. WHEN SOIL OR SAND BUILDS UP AROUND THIS SEDIMENT BARRIER, THE MATERIAL SHOULD BE RELOCATED BACK TO THE SITE FOR DISPOSAL.