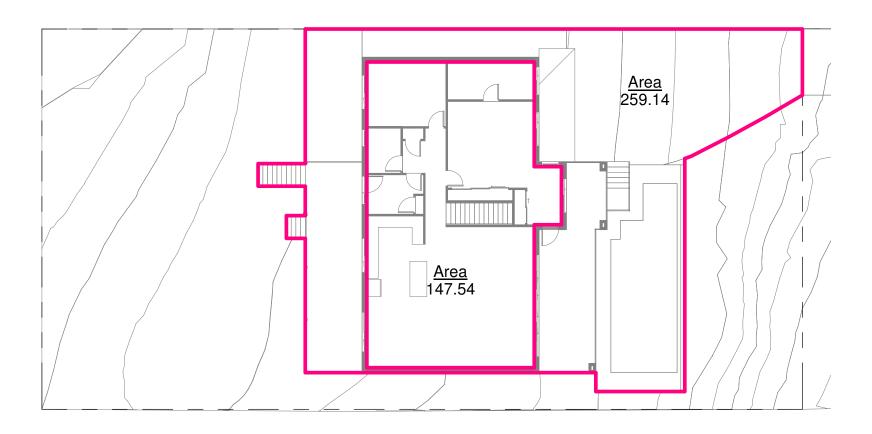

JMH Living Design

Office

04 FIRST FLOOR LEVEL

1:200

# 02 GROUND FLOOR LEVEL

1:200

**AREA PLANS** 

**DEVELOPMENT APPLICATION** 

PROPOSED HOME BEAUTY SALON

69 BINALONG AVENUE ALLAMBIE HEIGHTS NSW 2100

MR & MRS BOWTELL

21.09.2020 Drawing No. 20\_24 ° 05 - 01 As indicated LB