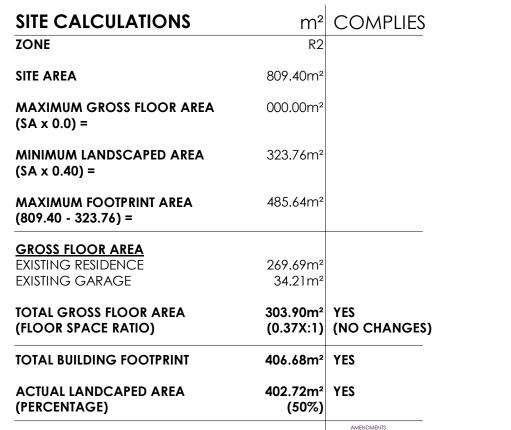

# 02 GROUND FLOOR LEVEL

1:200

**AREA PLANS** 

**DEVELOPMENT APPLICATION** 

PROPOSED HOME BEAUTY SALON

69 BINALONG AVENUE ALLAMBIE HEIGHTS NSW 2100

MR & MRS BOWTELL

21.09.2020 Drawing No. 20\_24 ° 05 - 01 As indicated LB