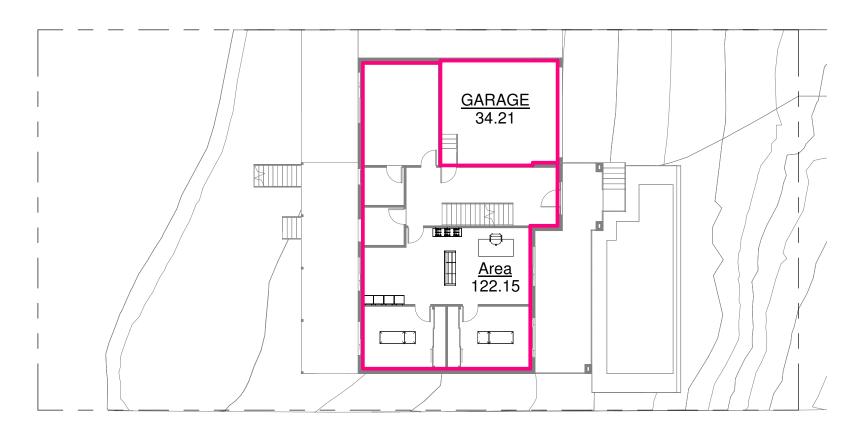

## GROUND FLOOR PLAN

# 02 GROUND FLOOR LEVEL

1:200

**AREA PLANS** 

**DEVELOPMENT APPLICATION** 

PROPOSED HOME BEAUTY SALON

69 BINALONG AVENUE ALLAMBIE HEIGHTS NSW 2100

MR & MRS BOWTELL

21.09.2020 Drawing No. 20\_24 ° 05 - 01 As indicated LB