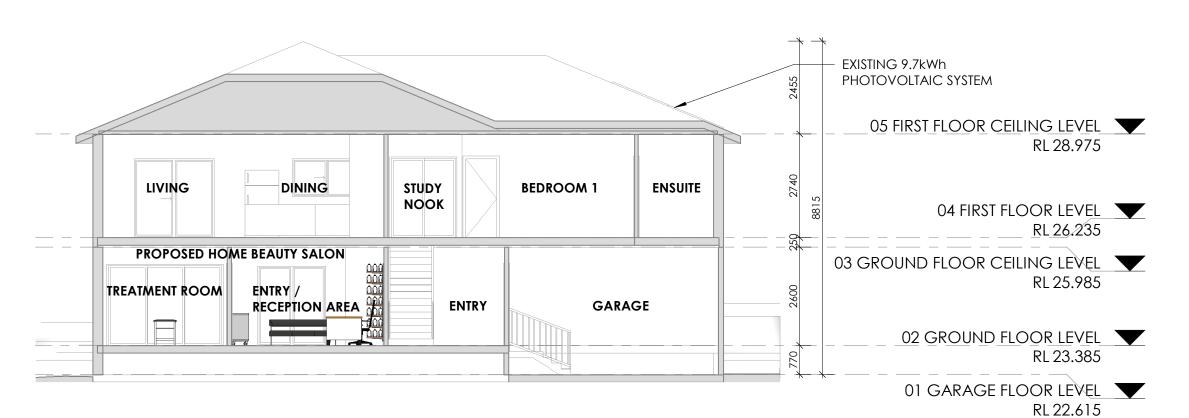

#### SECTIONS

### **DEVELOPMENT APPLICATION**

PROPOSED HOME BEAUTY SALON

69 BINALONG AVENUE ALLAMBIE HEIGHTS NSW 2100

#### MR & MRS BOWTELL

| Date: 21.09.2020  |                                                                                                                         |
|-------------------|-------------------------------------------------------------------------------------------------------------------------|
| Drawing No. 20_24 | Amend:                                                                                                                  |
| Sheet No: 04 - 01 | The whole works to be in accordance with the National Construction Code of Australia, all relevant Australian Standards |
| Scale: 1:100      | and all other governing authorities concerned.                                                                          |
| Drawn: LB         | All dimensions to be in millimetres unless otherwise stated.                                                            |
| Checked: JMH      | Use written dimensions in preference to scaled dimensions.                                                              |
| Sheet Size: A O   | The builder to check all dimensions on                                                                                  |