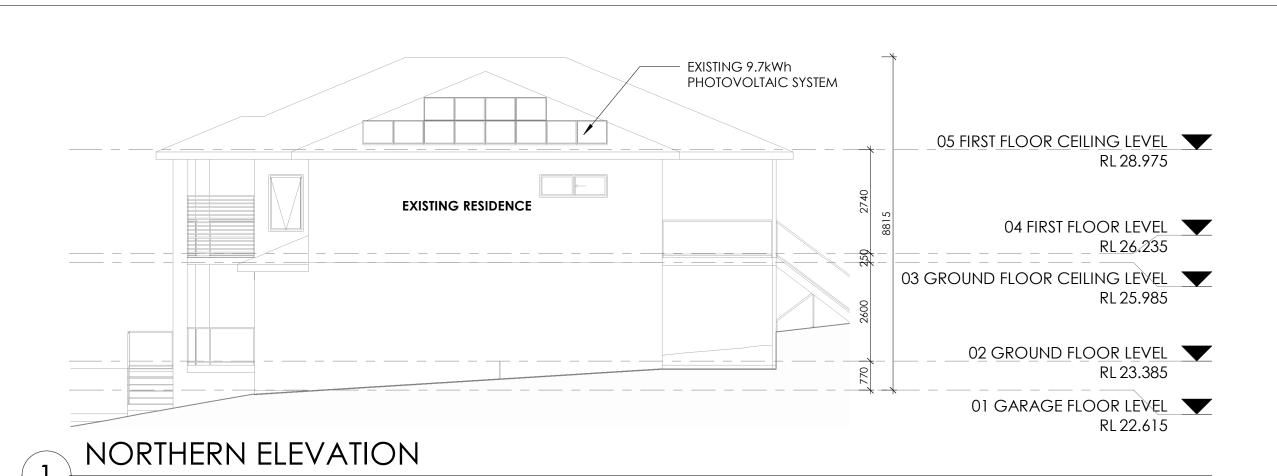

#### Office

04 FIRST FLOOR LEVEL

1:100

EXISTING 9.7kWh PHOTOVOLTAIC SYSTEM **EXISTING RESIDENCE** 05 FIRST FLOOR CEILING LEVEL RL 28.975 04 FIRST FLOOR LEVEL RL 26.235 PROPOSED HOME BEAUTY SALON 03 GROUND FLOOR CEILING LEVEL RL 25.985 02 GROUND FLOOR LEVEL RL 23.385

# JMH Living Design ABN 41 280 852

1:100

1:100

01 GARAGE FLOOR LEVEL

RL 22.615

EXISTING RESIDENCE

05 FIRST FLOOR CEILING LEVEL
RL 28.975

04 FIRST FLOOR CEILING LEVEL
RL 26.235