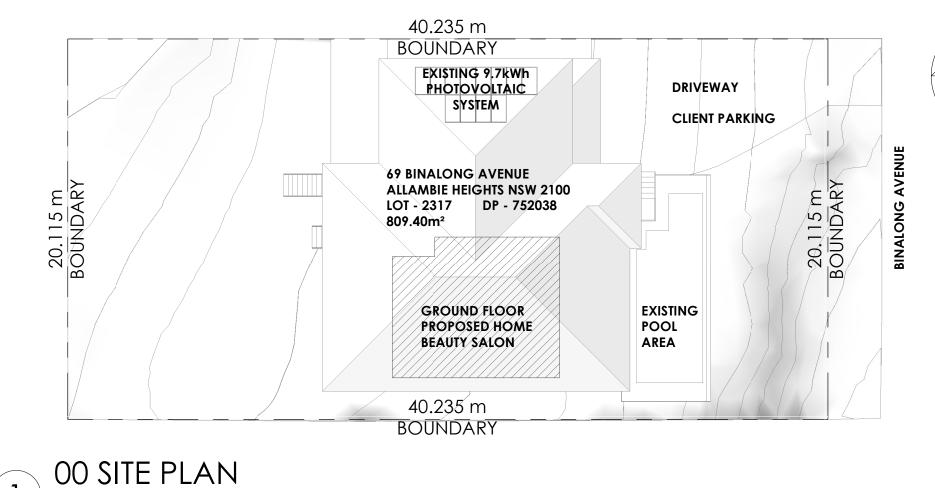

# Industry Member of:

1:200

SITE PLAN

PRO IFCT STATUS

DEVELOPMENT **APPLICATION** 

PROPOSED HOME BEAUTY SALON

69 BINALONG AVENUE ALLAMBIE HEIGHTS NSW 2100

#### MR & MRS BOWTELL

| Date: 21.09.2020        |                                                                                                                      |
|-------------------------|----------------------------------------------------------------------------------------------------------------------|
|                         | Amend:                                                                                                               |
| 20_24                   | Amena:                                                                                                               |
| Sheet No: 02 - 01       | The whole works to be in accordance with the National Construction Code o Australia, all relevant Australian Standar |
| Scale: 1:200            | and all other governing authorities concerned.                                                                       |
| Drawn: LB               | All dimensions to be in millimetres unless<br>otherwise stated.                                                      |
| Checked: JMH            | Use written dimensions in preference to<br>scaled dimensions.                                                        |
| Sheet Size: $\Lambda$ 3 | The builder to check all dimensions on<br>site prior to the commencement of wor                                      |