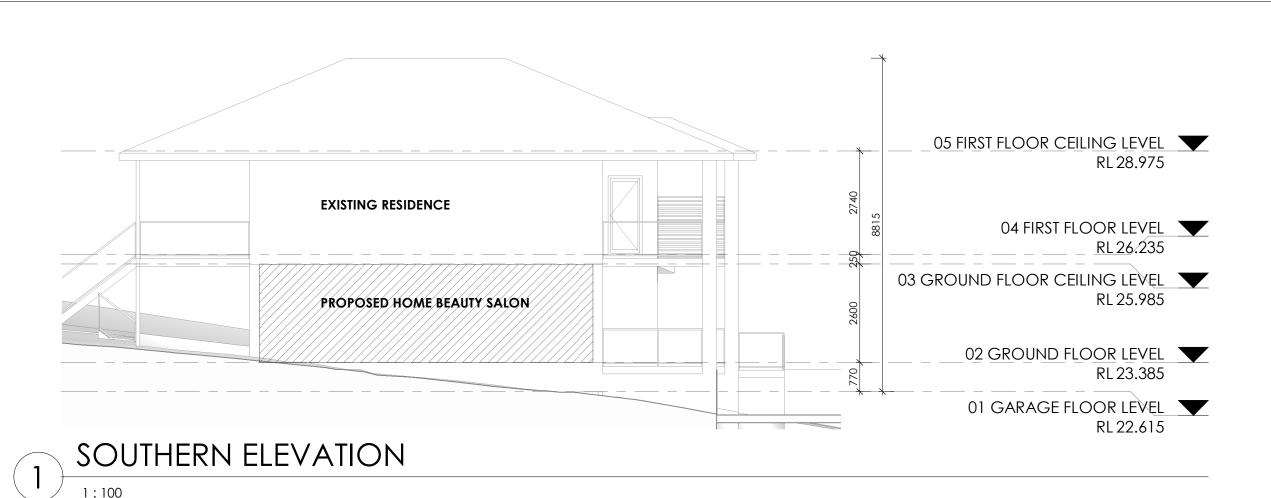

#### Office

04 FIRST FLOOR LEVEL

1:100

EXISTING 9.7kWh PHOTOVOLTAIC SYSTEM **EXISTING RESIDENCE** 05 FIRST FLOOR CEILING LEVEL RL 28.975 04 FIRST FLOOR LEVEL RL 26.235 PROPOSED HOME BEAUTY SALON 03 GROUND FLOOR CEILING LEVEL RL 25.985 02 GROUND FLOOR LEVEL RL 23.385

#### **ELEVATIONS**

#### MR & MRS BOWTELL

| 21.09.2020        |                                                                                                                        |
|-------------------|------------------------------------------------------------------------------------------------------------------------|
| Drawing No. 20_24 | Amend:                                                                                                                 |
| Sheet No: 03 - 01 | The whole works to be in accordance with the National Construction Code of Australia, all relevant Australian Standard |
| Scale: 1:100      | and all other governing authorities concerned.                                                                         |
| Drawn: LB         | All dimensions to be in millimetres unless otherwise stated.                                                           |
| Checked: JMH      | Use written dimensions in preference to<br>scaled dimensions.                                                          |
| Sheet Size: A3    | <ul> <li>The builder to check all dimensions on<br/>site prior to the commencement of work</li> </ul>                  |

# JMH Living Design ABN 41 280 852

1:100

1:100

01 GARAGE FLOOR LEVEL

RL 22.615

EXISTING RESIDENCE

05 FIRST FLOOR CEILING LEVEL
RL 28.975

04 FIRST FLOOR CEILING LEVEL
RL 26.235

03 GROUND FLOOR CEILING LEVEL
RL 25.985

01 GARAGE FLOOR LEVEL
V
RL 23.385

WESTERN ELEVATION

1:100

0 1 2 3 4 5m

RL 22.615

MENDMENTS