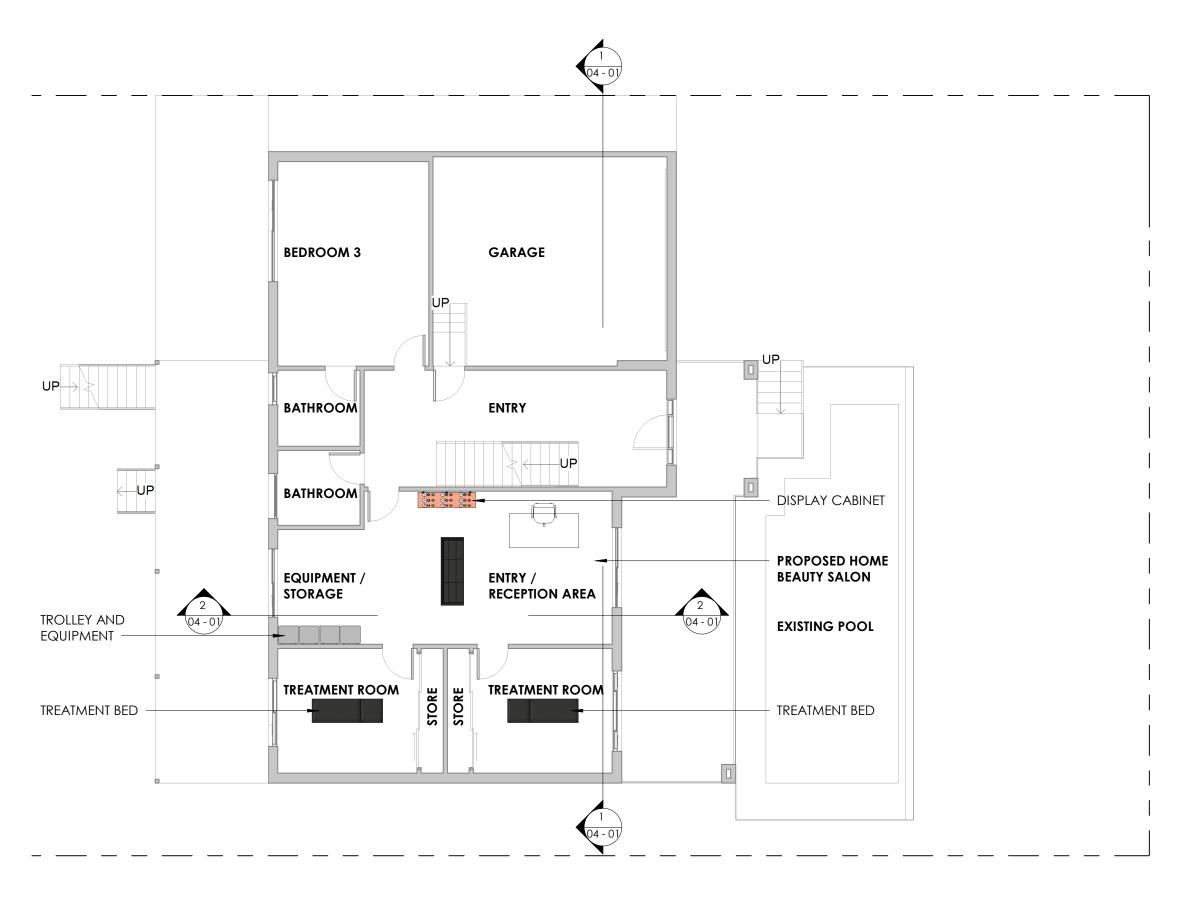

## GROUND FLOOR PLAN

### PROPOSED HOME BEAUTY SALON

### 69 BINALONG AVENUE ALLAMBIE HEIGHTS NSW 2100

MR & MRS BOWTELL

| 21.09.2020        |                                                                                                                  |
|-------------------|------------------------------------------------------------------------------------------------------------------|
| Drawing No. 20_24 | Amend:                                                                                                           |
| Sheet No: 02 - 02 | The whole works to be in accordance with the National Construction Code Australia, all relevant Australian Stand |
| Scale: 1:100      | and all other governing authorities concerned.                                                                   |
| Drawn: LB         | All dimensions to be in millimetres unle<br>otherwise stated.                                                    |
| Checked: JMH      | Use written dimensions in preference scaled dimensions.                                                          |