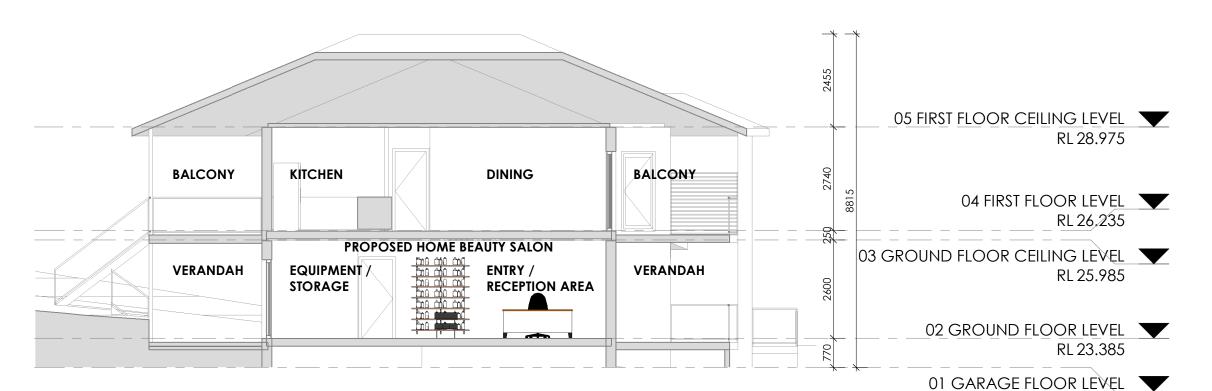

#### SECTIONS

### **DEVELOPMENT APPLICATION**

PROPOSED HOME BEAUTY SALON

69 BINALONG AVENUE ALLAMBIE HEIGHTS NSW 2100

#### MR & MRS BOWTELL

| Date: 21.09.2020  |                                                                                                                         |
|-------------------|-------------------------------------------------------------------------------------------------------------------------|
| Drawing No. 20_24 | Amend:                                                                                                                  |
| Sheet No: 04 - 01 | The whole works to be in accordance with the National Construction Code of Australia, all relevant Australian Standards |
| Scale: 1:100      | and all other governing authorities concerned.                                                                          |
| Drawn: LB         | All dimensions to be in millimetres unless otherwise stated.                                                            |
| Checked: JMH      | Use written dimensions in preference to scaled dimensions.                                                              |
| Sheet Size: A O   | The builder to check all dimensions on                                                                                  |