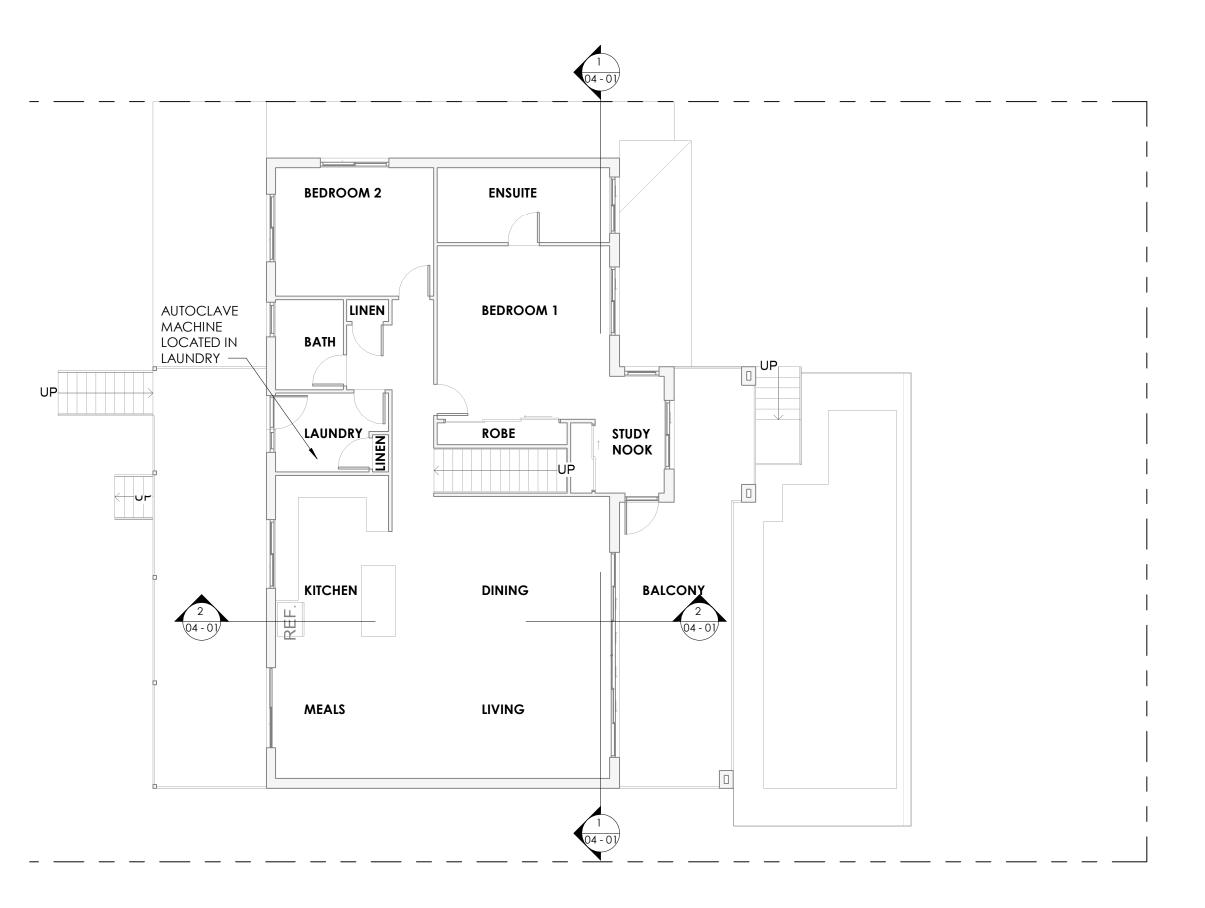

--------------------------------|
| Drawing No. 20_24 | Amend:                                                                                                           |
| Sheet No: 02 - 02 | The whole works to be in accordance with the National Construction Code Australia, all relevant Australian Stand |
| Scale: 1:100      | and all other governing authorities concerned.                                                                   |
| Drawn: LB         | All dimensions to be in millimetres unle<br>otherwise stated.                                                    |
| Checked: JMH      | Use written dimensions in preference scaled dimensions.                                                          |

# JMH Living Design Living D ABN 41 280 852 nor cou





02 GROUND FLOOR LEVEL





## FIRST FLOOR PLAN

# PRO IFCT STATILS DEVELOPMENT **APPLICATION**

## PROPOSED HOME BEAUTY SALON

## 69 BINALONG AVENUE ALLAMBIE HEIGHTS NSW 2100

MR & MRS BOWTELL

| 21.09.2020        | )                                                                                                                      |
|-------------------|------------------------------------------------------------------------------------------------------------------------|
| Drawing No. 20_24 | Amend:                                                                                                                 |
| Sheet No: 02 - 03 | The whole works to be in accordance with the National Construction Code of Australia, all relevant Australian Standar. |
| 1:100             | and all other governing authorities