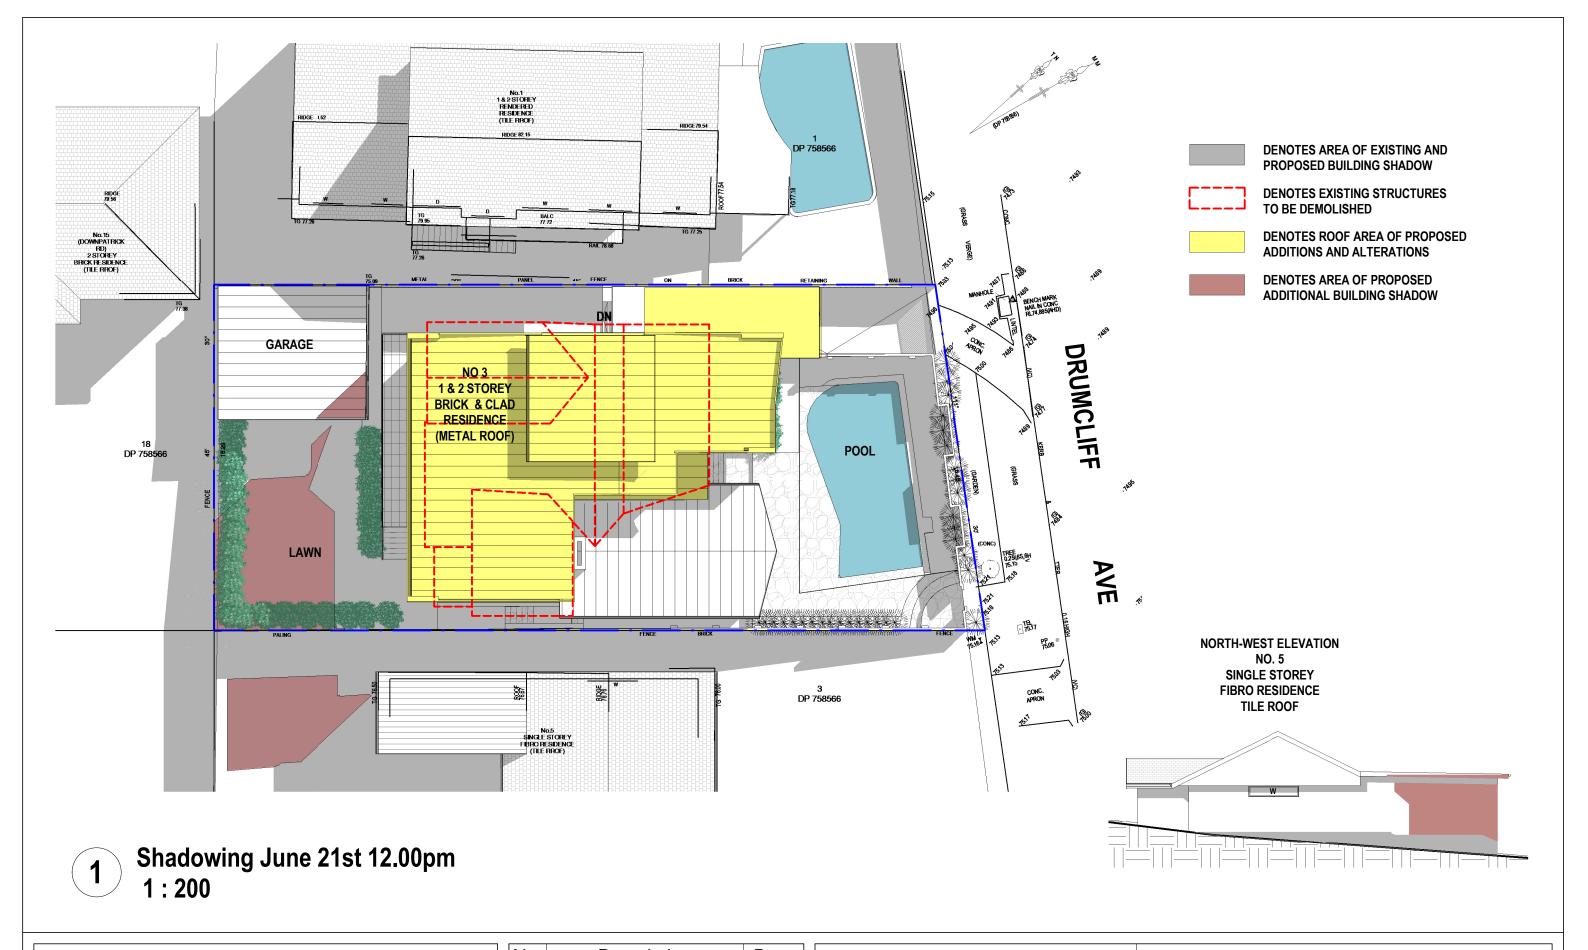

**DA - APPLICATION** No.3 DRUMCLIFF AVE **KILLARNEY HEIGHTS** SEC.2 LOT 74 DP 758566 **CLIENT: ANDREW SJOQUIST +** 

**JASMINE KOSTA** 

| Shadowing June 21st 12.00pm |         |      |  |
|-----------------------------|---------|------|--|
| Project number              | 19-62   |      |  |
| Date                        | 18-2-20 | A120 |  |
| Drawn by                    | KP      |      |  |

JD Scale

Checked by

1:200