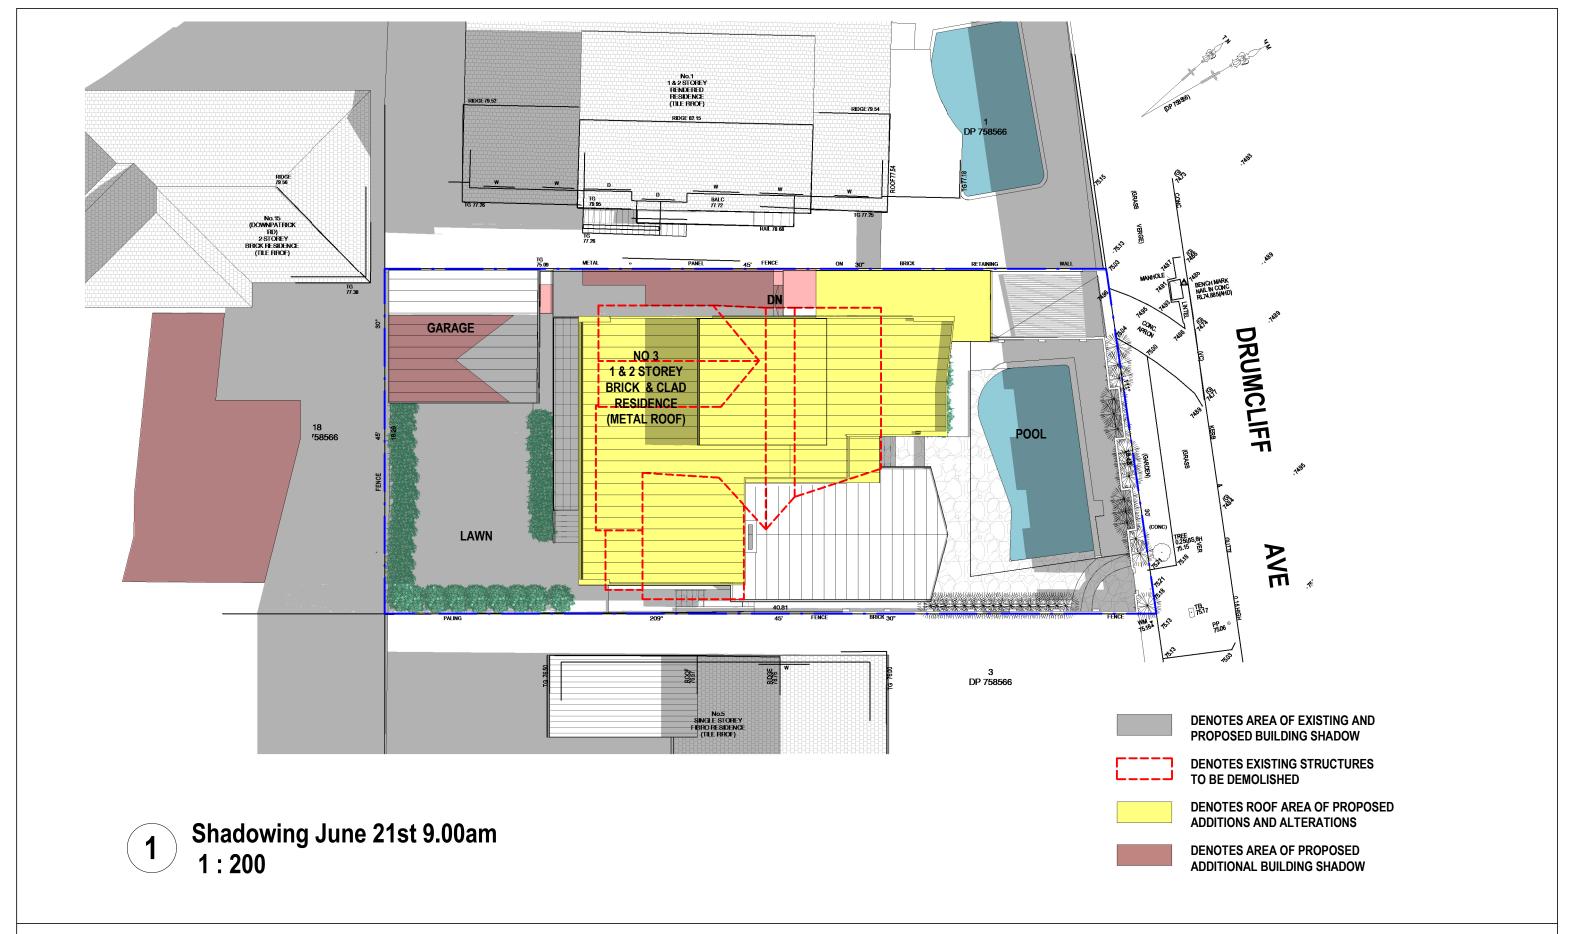

**DA - APPLICATION** No.3 DRUMCLIFF AVE **KILLARNEY HEIGHTS** SEC.2 LOT 74 DP 758566 **CLIENT: ANDREW SJOQUIST +** 

**JASMINE KOSTA** 

| Project number | 19   |
|----------------|------|
| Date           | 18-2 |
| Drawn by       |      |
| Charled by     |      |

9-62 A119 2-20 KP JD Scale 1:200 Checked by

**Shadowing June 21st 9.00am** 

SUITE 4, 670 DARLING STREET, ROZELLE, NSW P.O BOX 446 GLADESVILLE 2111 PH: 9555 8545 info@caddraftnsw.com.au

| No. | Description | Date |
|-----|-------------|------|
|     |             |      |
|     |             |      |
|     |             |      |
|     |             |      |
|     |             |      |
|     |             |      |
|     |             |      |