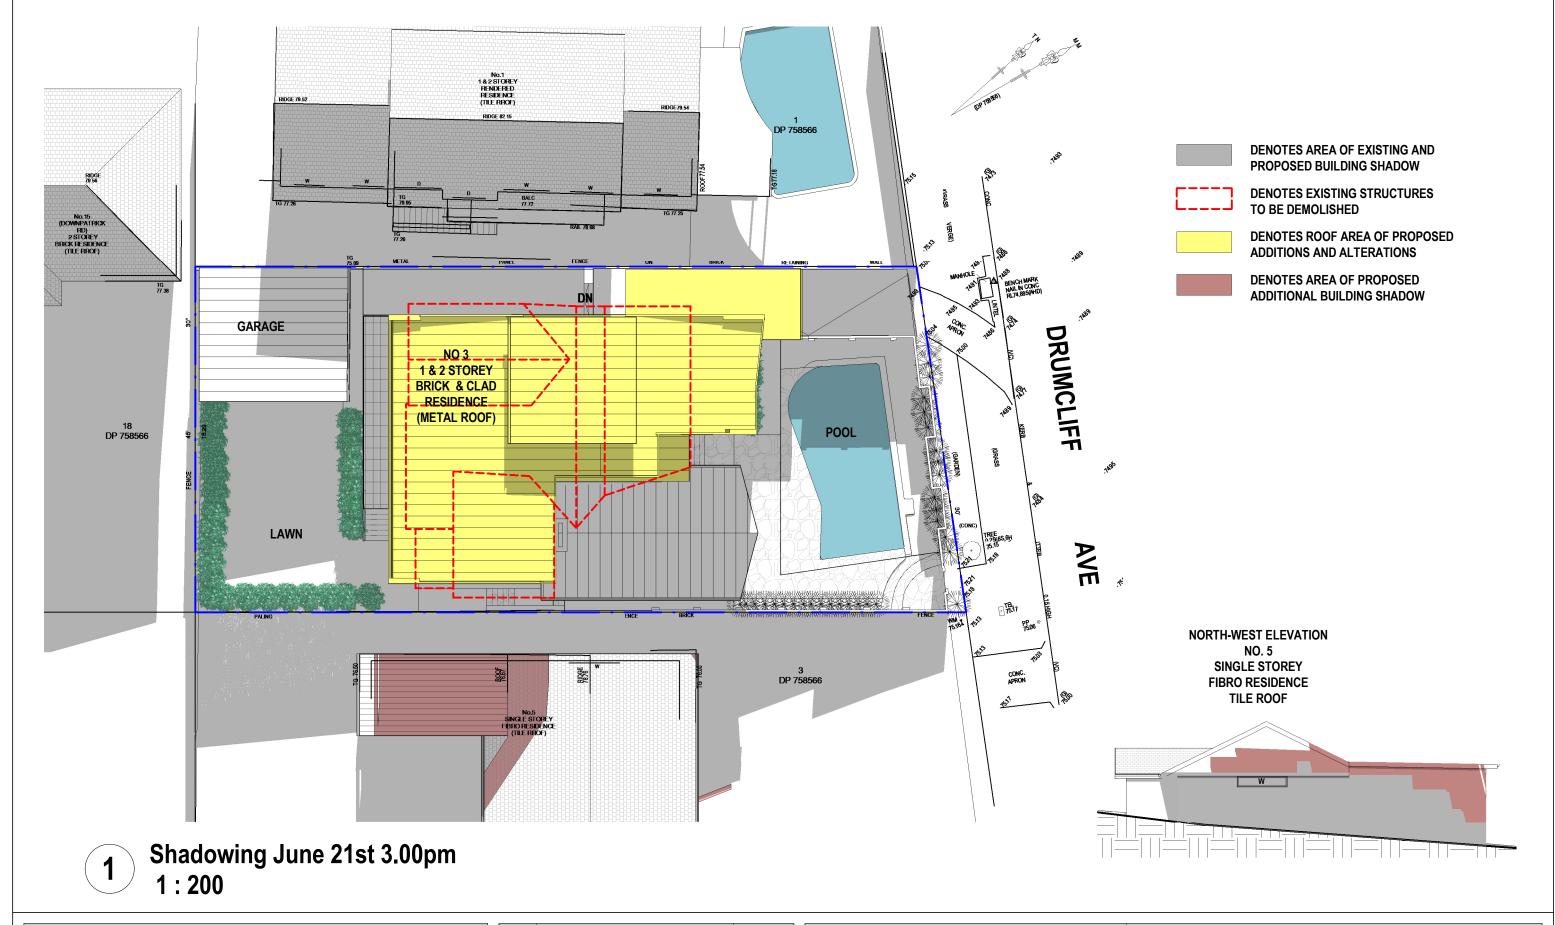

**DA - APPLICATION** No.3 DRUMCLIFF AVE **KILLARNEY HEIGHTS** SEC.2 LOT 74 DP 758566 CLIENT: ANDREW SJOQUIST +

**JASMINE KOSTA** 

| Project number | 19-62   |       |
|----------------|---------|-------|
| Date           | 18-2-20 | A121  |
| Drawn by       | KP      |       |
| Checked by     | JD      | Scale |

**Shadowing June 21st 3.00pm** 

1:200