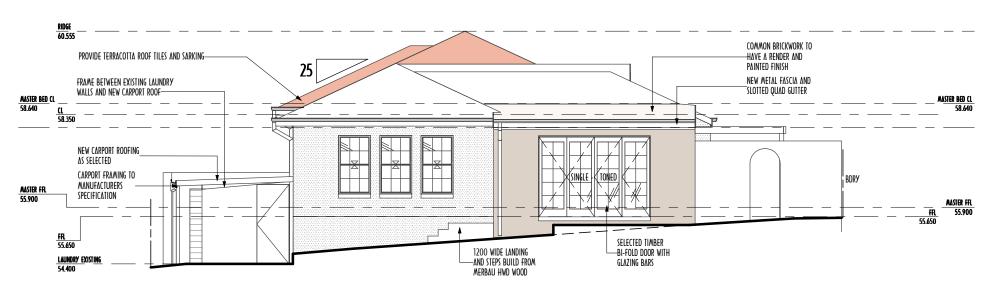

EAST ELEVATION

REV. DESCRIPTION DATE

J
I
H
G
CLIENT CHANGES TO ENSUITE
O4.08.20

PROPOSED ALTERATION & ADDITIONALS

MR SAWAKI

8 ARABANOO STREET, SEATHFORTH

POST 2092 LOT 166 IN DP 35319

LGA: NORTHERN BEACHES COUNCIL