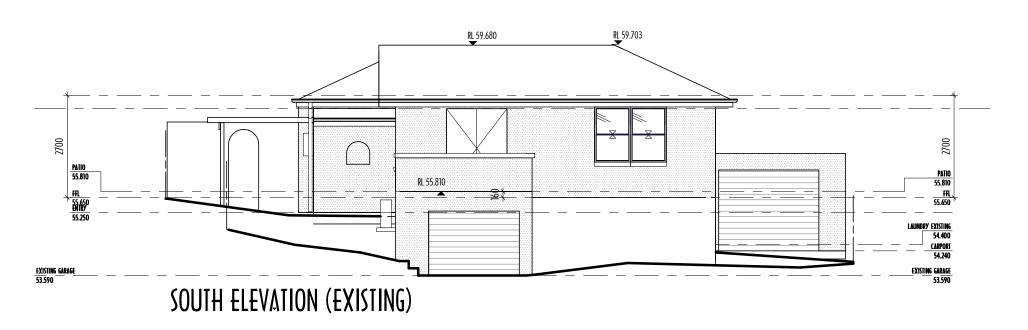

| 1    |                           |          |
|   | Η    |                           |          |
|   | G    |                           |          |
|   | F    | CLIENT CHANGES TO ENSUITE | 04.08.20 |

PROPOSED ALTERATION \$ ADDITIONALS MR SAWAKI

8 ARABANOO STREET, SEATHFORTH POST 2092 LOT 166 IN DP 35319 LGA: NORTHERN BEACHES COUNCIL

FIXED PRI BUILDING SOLUTIO

| PTY LT                |
|-----------------------|
| DESIGN & CONSTRUCTION |
| BUILDING APPROVALS    |
| GRANNY FLATS          |
| NEW HOMES             |
| SHEDS                 |

| TITI | F | SH | FF |
|------|---|----|----|



CLIENT CHANGES TO ENSUITE

04.08.20

LGA: NORTHERN BEACHES COUNCIL

SITE PLAN

DIMENSIONS TO BE VERIFIED ON SITE BEFORE ANY FABRICATION OF

BUILDING COMPONENTS.

DA PLAN

NEW HOMES 🗸

SHEDS 🗸







PROVIDE RESTRICTED OPENING TO THE OPENABLE PORTION OF FIRST FLOOR BEDROOM SLIDING WINDOW OPENINGS TO COMPLY WITH BCA CLAUSE 3.9.2.6 PROTECTION OF OPENABLE WINDOWS

ALL INFORMATION PREPARED BY FIX PRICE BUILDING SOLUTIC ARE THE SUBJECT OF COPYRIGHT, AND ANY ACTUAL OR ATTEMPTED INFRINGEMENT BY USING, REPRODUCING, OR COPYING PART OR IN WHOLE, WITHOUT PRIOR WRITTEN PERMISSION WILL RESULT IN LEGAL ACTION. ALL MEASUREMENTS ARE IN MILLIMETRES. OO NOT SCALE DRAWING. FIGURED DIMENSIONS ONLY TO BE JSED. DIMENSIONS TO BE VERIFIED ON SITE BEFORE ANY FABRICATION OF BUILDING COMPONENTS.

DESCRIPTION 04.08.20 CLIENT CHANGES TO ENSUITE

PROPOSED ALTERATION \$ ADDITIONALS MR SAWAKI 8 ARABANOO STREET, SEATHFORTH POST 2092 LOT 166 IN DP 35319 LGA: NORTHERN BEACHES COUNCIL

FIXED PRICE
BUILDING SOLUTIONS

|