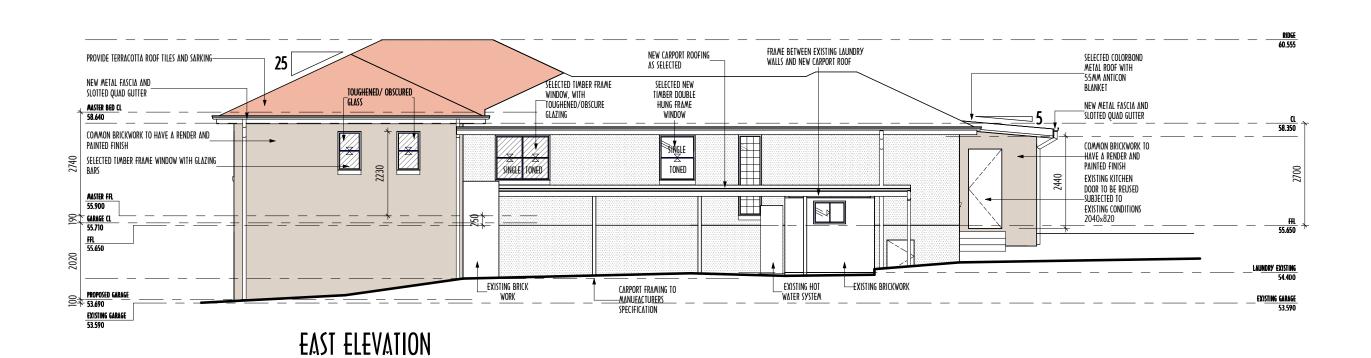

EAST ELEVATION

REV. DESCRIPTION DATE

J
I
H
G
CLIENT CHANGES TO ENSUITE
O4.08.20

PROPOSED ALTERATION & ADDITIONALS

MR SAWAKI

8 ARABANOO STREET, SEATHFORTH

POST 2092 LOT 166 IN DP 35319

LGA: NORTHERN BEACHES COUNCIL

| FIXED PRICE                                | DRAWN: |
|--------------------------------------------|--------|
| BUILDING SOLUTIONS                         | JOB NO |
| PTY LTD                                    | DATE:  |
| DESIGN & CONSTRUCTION   BUILDING APPROVALS | SCALE: |

|                                    | 2.0     |            |
|------------------------------------|---------|------------|
| LUTIONS                            | JOB NO: | 2013       |
| PTY LTD                            | DATE:   | 22.06.2020 |
| & CONSTRUCTION ✓ LDING APPROVALS ✓ | SCALE:  | 1:100      |
| GRANNY FLATS   NEW HOMES           | SHEET:  | 08         |
| SHEDS ✓                            | ISSUE:  | DA PLAN    |