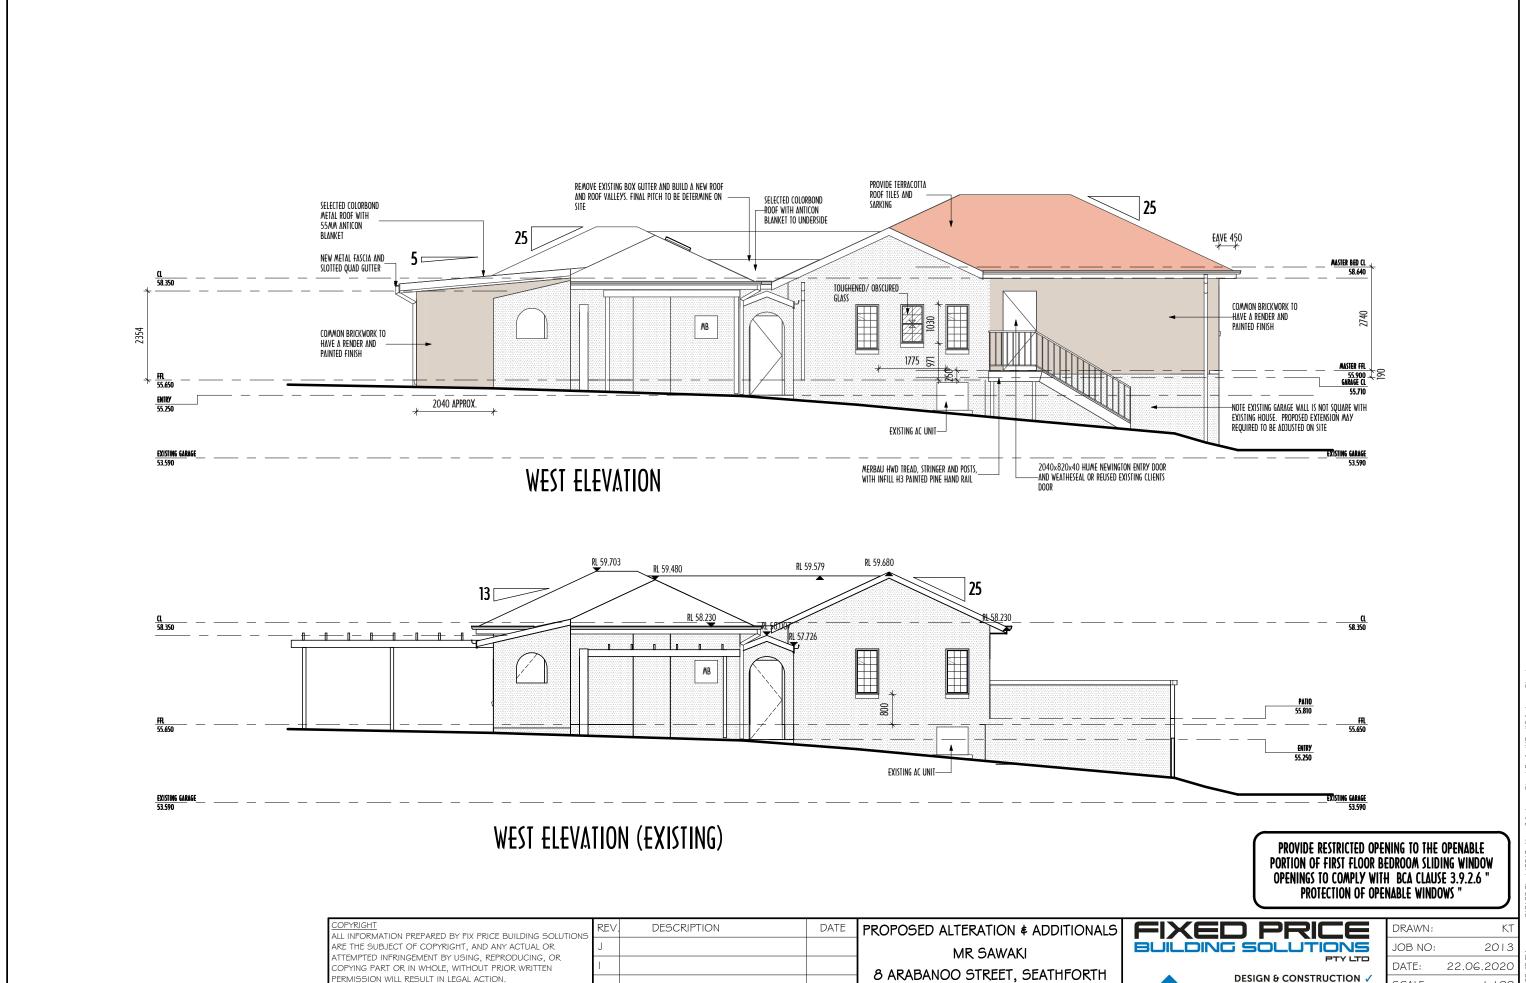

NEW HOMES 🗸

SHEDS 🗸

PROVIDE RESTRICTED OPENING TO THE OPENABLE PORTION OF FIRST FLOOR BEDROOM SLIDING WINDOW OPENINGS TO COMPLY WITH BCA CLAUSE 3.9.2.6 PROTECTION OF OPENABLE WINDOWS

ALL INFORMATION PREPARED BY FIX PRICE BUILDING SOLUTIC ARE THE SUBJECT OF COPYRIGHT, AND ANY ACTUAL OR ATTEMPTED INFRINGEMENT BY USING, REPRODUCING, OR COPYING PART OR IN WHOLE, WITHOUT PRIOR WRITTEN PERMISSION WILL RESULT IN LEGAL ACTION. ALL MEASUREMENTS ARE IN MILLIMETRES. OO NOT SCALE DRAWING. FIGURED DIMENSIONS ONLY TO BE JSED. DIMENSIONS TO BE VERIFIED ON SITE BEFORE ANY FABRICATION OF BUILDING COMPONENTS.

| JILDING SOLUTI | PTY LTE |     |
|----------------|---------|-----|
|                |         | 111 |

PROVIDE RESTRICTED OPENING TO THE OPENABLE PORTION OF FIRST FLOOR BEDROOM SLIDING WINDOW OPENINGS TO COMPLY WITH BCA CLAUSE 3.9.2.6 "PROTECTION OF OPENABLE WINDOWS"

CLIENT CHANGES TO ENSUITE

ALL MEASUREMENTS ARE IN MILLIMETRES.

FABRICATION OF BUILDING COMPONENTS.

WEST ELEVATION

OO NOT SCALE DRAWING. FIGURED DIMENSIONS ONLY TO BE

JSED. DIMENSIONS TO BE VERIFIED ON SITE BEFORE ANY