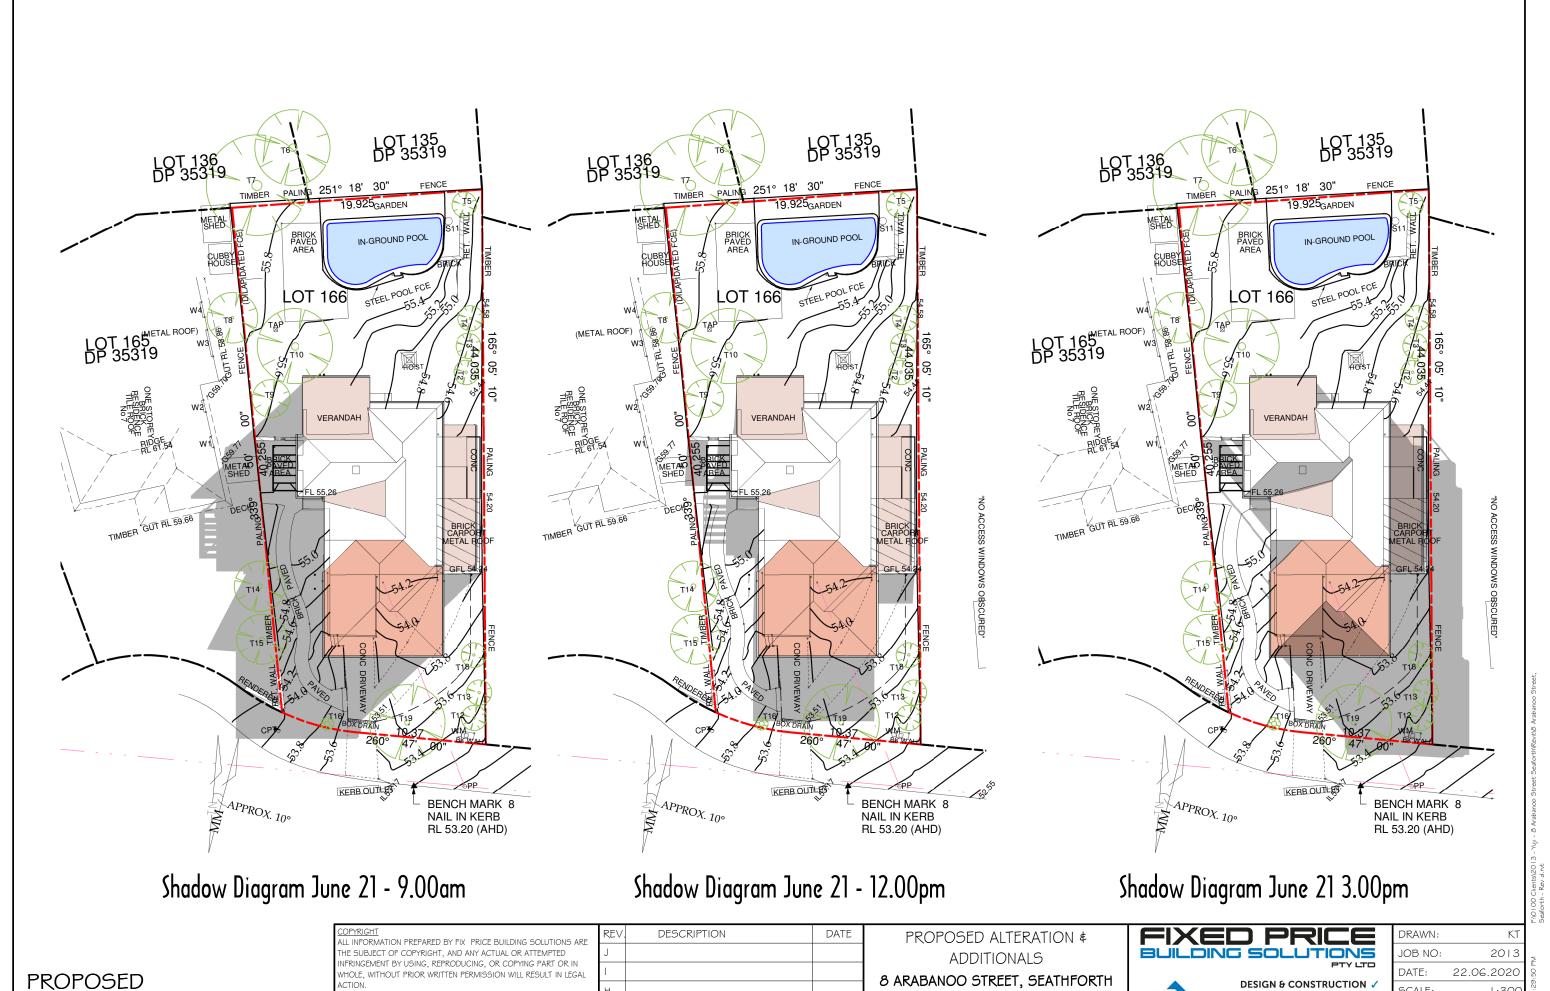

LGA: NORTHERN BEACHES COUNCIL

ALL MEASUREMENTS ARE IN MILLIMETRES.

SHADOW DIAGRAM

IMENSIONS TO BE VERIFIED ON SITE BEFORE ANY FABRICATION OF

| REV. | DESCRIPTION               | DATE     |
|------|---------------------------|----------|
| J    |                           |          |
| 1    |                           |          |
| I    |                           |          |
| G    |                           |          |
| F    | CLIENT CHANGES TO ENSUITE | 04.08.20 |

**EXISTING SHADOW** DIAGRAM

THE SUBJECT OF COPYRIGHT, AND ANY ACTUAL OR ATTEMPTED INFRINGEMENT BY USING, REPRODUCING, OR COPYING PART OR IN VHOLE, WITHOUT PRIOR WRITTEN PERMISSION WILL RESULT IN LEGAL

ALL MEASUREMENTS ARE IN MILLIMETRES.