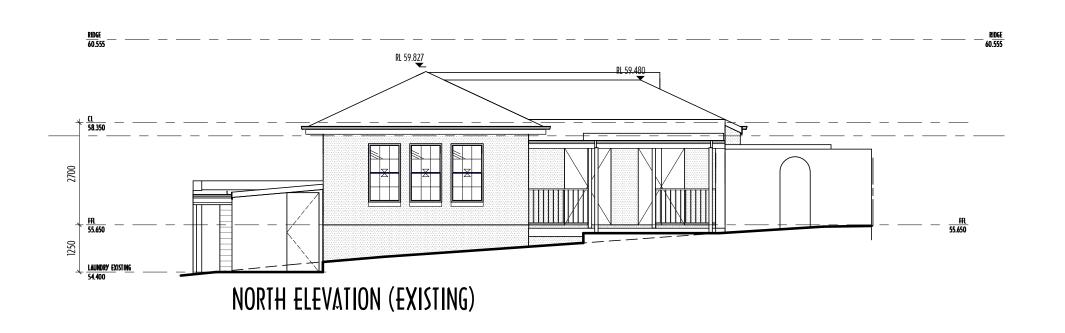

## NORTH ELEVATION

PROVIDE RESTRICTED OPENING TO THE OPENABLE PORTION OF FIRST FLOOR BEDROOM SLIDING WINDOW OPENINGS TO COMPLY WITH BCA CLAUSE 3.9.2.6 "
PROTECTION OF OPENABLE WINDOWS"

| COPYRIGHT                                                                                                   | RE |
|-------------------------------------------------------------------------------------------------------------|----|
| ALL INFORMATION PREPARED BY FIX PRICE BUILDING SOLUTIONS<br>ARE THE SUBJECT OF COPYRIGHT, AND ANY ACTUAL OR | J  |
| NTEMPTED INFRINGEMENT BY USING, REPRODUCING, OR COPYING PART OR IN WHOLE, WITHOUT PRIOR WRITTEN             |    |
| PERMISSION WILL RESULT IN LEGAL ACTION.  ALL MEASUREMENTS ARE IN MILLIMETRES.                               | Н  |
| OO NOT SCALE DRAWING, FIGURED DIMENSIONS ONLY TO BE USED. DIMENSIONS TO BE VERIFIED ON SITE BEFORE ANY      | G  |
| ABRICATION OF BUILDING COMPONENTS.                                                                          | F  |