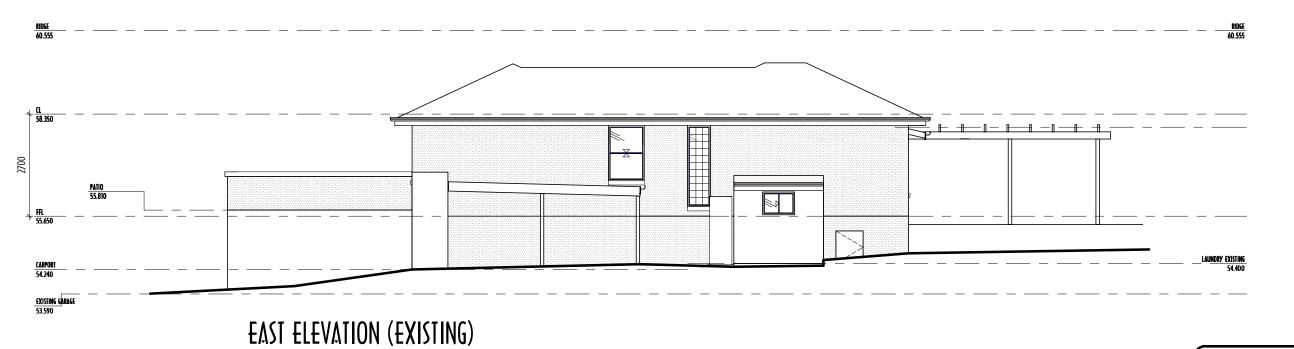

EAST ELEVATION

REV. DESCRIPTION DATE

J
I
H
G
CLIENT CHANGES TO ENSUITE
O4.08.20

PROPOSED ALTERATION & ADDITIONALS

MR SAWAKI

8 ARABANOO STREET, SEATHFORTH

POST 2092 LOT 166 IN DP 35319

LGA: NORTHERN BEACHES COUNCIL

| FIXED PRICE                                | DRAWN: |
|--------------------------------------------|--------|
| BUILDING SOLUTIONS                         | JOB NO |
| PTY LTD                                    | DATE:  |
| DESIGN & CONSTRUCTION   BUILDING APPROVALS | SCALE: |

|                                    | 2.0     |            |
|------------------------------------|---------|------------|
| LUTIONS                            | JOB NO: | 2013       |
| PTY LTD                            | DATE:   | 22.06.2020 |
| & CONSTRUCTION ✓ LDING APPROVALS ✓ | SCALE:  | 1:100      |
| GRANNY FLATS   NEW HOMES           | SHEET:  | 08         |
| SHEDS ✓                            | ISSUE:  | DA PLAN    |