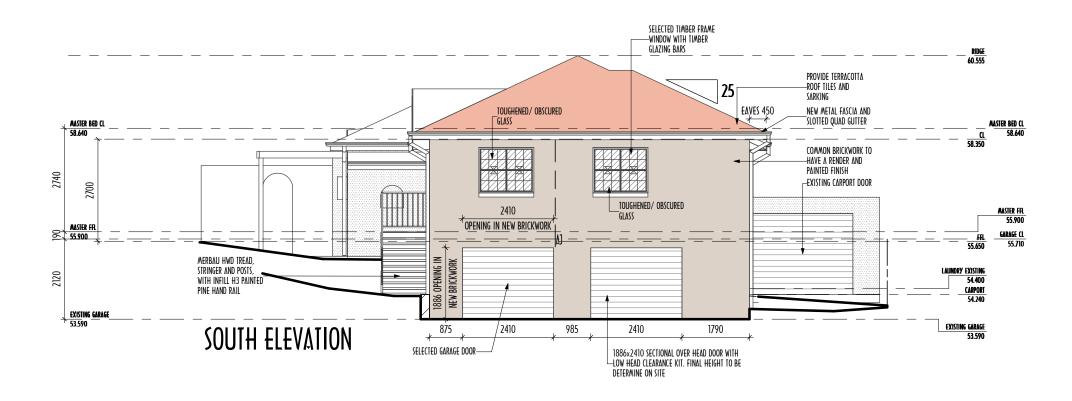

NEW HOMES 🗸

SHEDS 🗸

PROVIDE RESTRICTED OPENING TO THE OPENABLE PORTION OF FIRST FLOOR BEDROOM SLIDING WINDOW OPENINGS TO COMPLY WITH BCA CLAUSE 3.9.2.6 PROTECTION OF OPENABLE WINDOWS

ALL INFORMATION PREPARED BY FIX PRICE BUILDING SOLUTIC ARE THE SUBJECT OF COPYRIGHT, AND ANY ACTUAL OR ATTEMPTED INFRINGEMENT BY USING, REPRODUCING, OR COPYING PART OR IN WHOLE, WITHOUT PRIOR WRITTEN PERMISSION WILL RESULT IN LEGAL ACTION. ALL MEASUREMENTS ARE IN MILLIMETRES. OO NOT SCALE DRAWING. FIGURED DIMENSIONS ONLY TO BE JSED. DIMENSIONS TO BE VERIFIED ON SITE BEFORE ANY FABRICATION OF BUILDING COMPONENTS.

| JILDING SOLUTI | PTY LTE |     |
|----------------|---------|-----|
|                |         | 111 |

PROVIDE RESTRICTED OPENING TO THE OPENABLE PORTION OF FIRST FLOOR BEDROOM SLIDING WINDOW OPENINGS TO COMPLY WITH BCA CLAUSE 3.9.2.6 "PROTECTION OF OPENABLE WINDOWS"