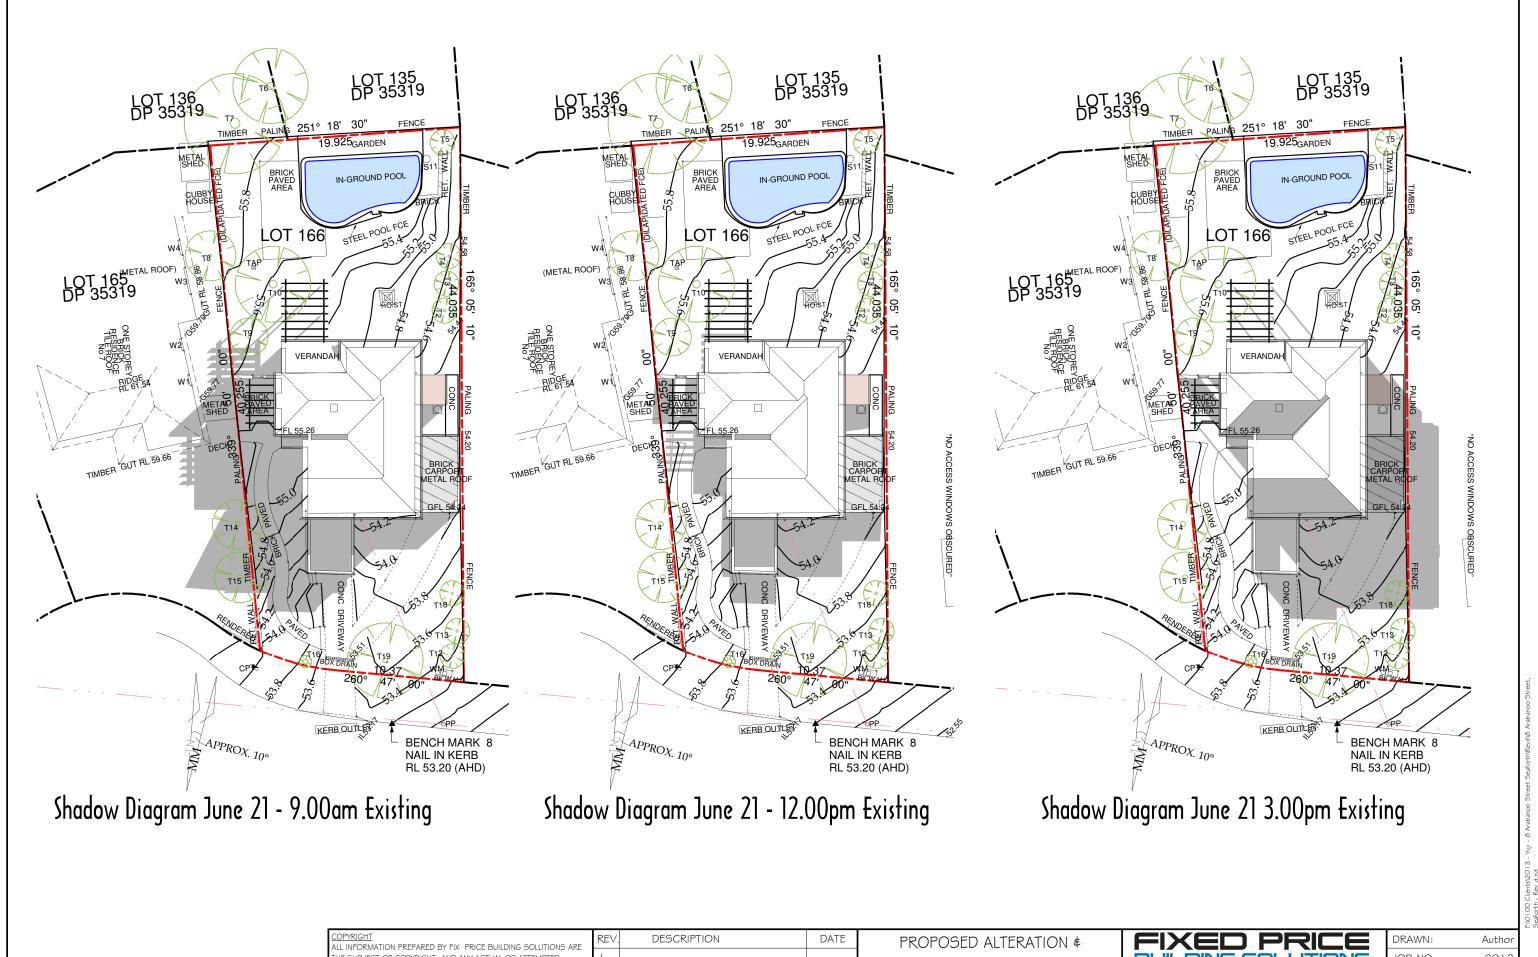

LGA: NORTHERN BEACHES COUNCIL

ALL MEASUREMENTS ARE IN MILLIMETRES.

SHADOW DIAGRAM

IMENSIONS TO BE VERIFIED ON SITE BEFORE ANY FABRICATION OF

| REV. | DESCRIPTION               | DATE     |
|------|---------------------------|----------|
| J    |                           |          |
| 1    |                           |          |
| I    |                           |          |
| G    |                           |          |
| F    | CLIENT CHANGES TO ENSUITE | 04.08.20 |

**EXISTING SHADOW** DIAGRAM

THE SUBJECT OF COPYRIGHT, AND ANY ACTUAL OR ATTEMPTED INFRINGEMENT BY USING, REPRODUCING, OR COPYING PART OR IN VHOLE, WITHOUT PRIOR WRITTEN PERMISSION WILL RESULT IN LEGAL

ALL MEASUREMENTS ARE IN MILLIMETRES.