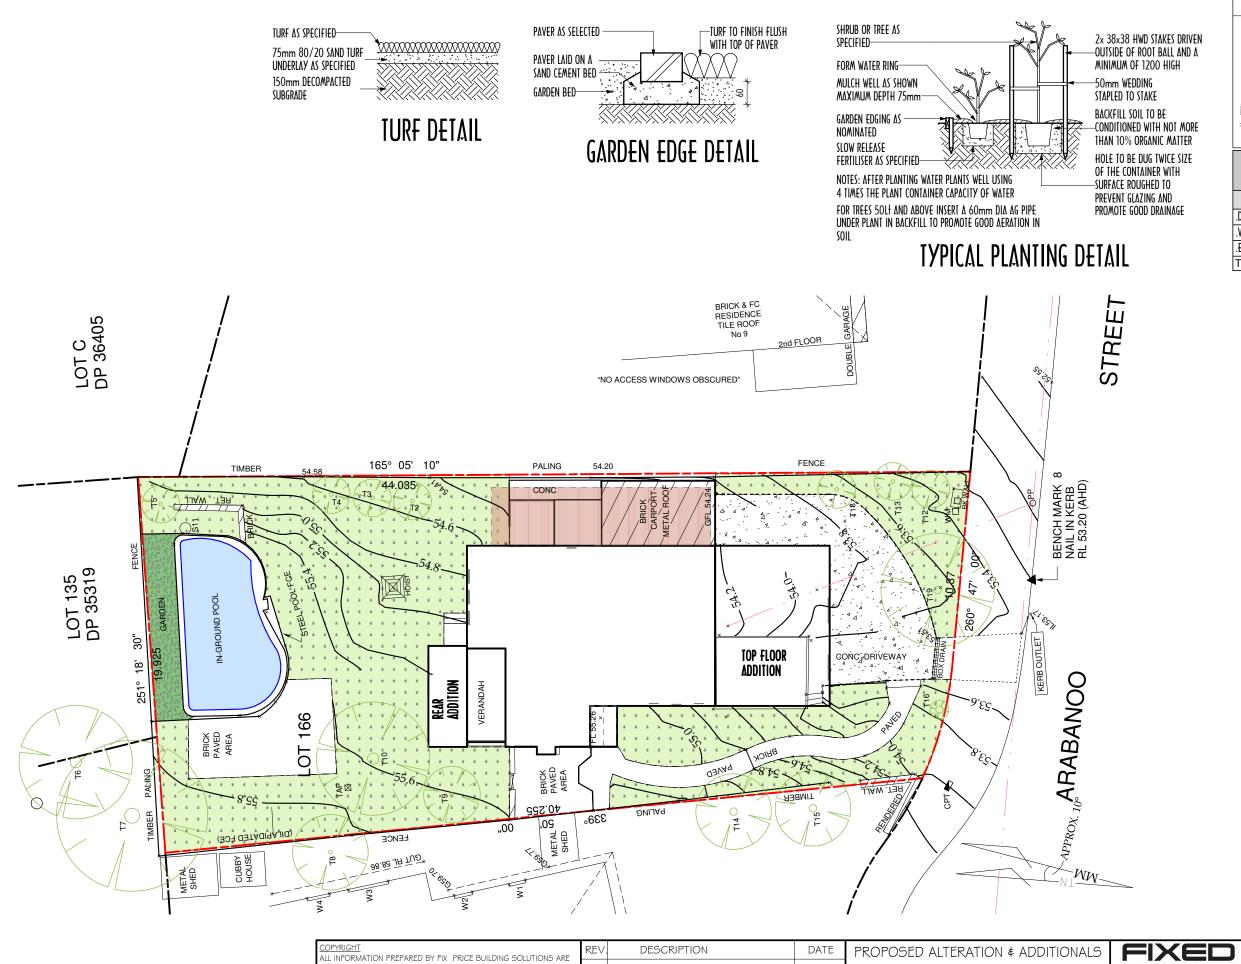

ALL MEASUREMENTS ARE IN MILLIMETRES.

BUILDING COMPONENTS

LANDSCAPE CONCEPT PLAN

WHOLE, WITHOUT PRIOR WRITTEN PERMISSION WILL RESULT IN LEGAL

DO NOT SCALE DRAWING. FIGURED DIMENSIONS ONLY TO BE USED

DIMENSIONS TO BE VERIFIED ON SITE BEFORE ANY FABRICATION OF

LANDSCAPE LEGEND

\* \* \* \*

IRF

HEGDES, PLANTS,

SHRUBS, & TREES

4---

COLOURED CONCRETE

VEGETAT VEGETAT VEGETAT VEGETAT VEGETAT

VEGETATION MULCH CONCRETE (NO COLOUR ADD)

RECYCLED CRUSHED ROCKS OR GRAVEL

## LANDSCAPE AREA

| TYPE                       | AREA                  |  |  |
|----------------------------|-----------------------|--|--|
| .DRIVEWAY (CONCRETE)       | 58.94 m²              |  |  |
| .VEGETATION AND MULCH      | 15.78 m²              |  |  |
| .EXISTING SOFT LANDSCAPING | 334.98 m <sup>2</sup> |  |  |
| Total                      | 409.70 m <sup>2</sup> |  |  |

SOFT LANDSCAPING IS 350.76m2 SITE AREA BY CALC: 763.9m2 SITE AREA BY TITLE: 758.8m2 350.76/763.9m2 = 45.9%

EXISTING LANDSCAPING TO REMAIN

0100 Clients/2013 - Yuji - 8 Arabanco Street Seaforthi/Re

JOB NO: 2013