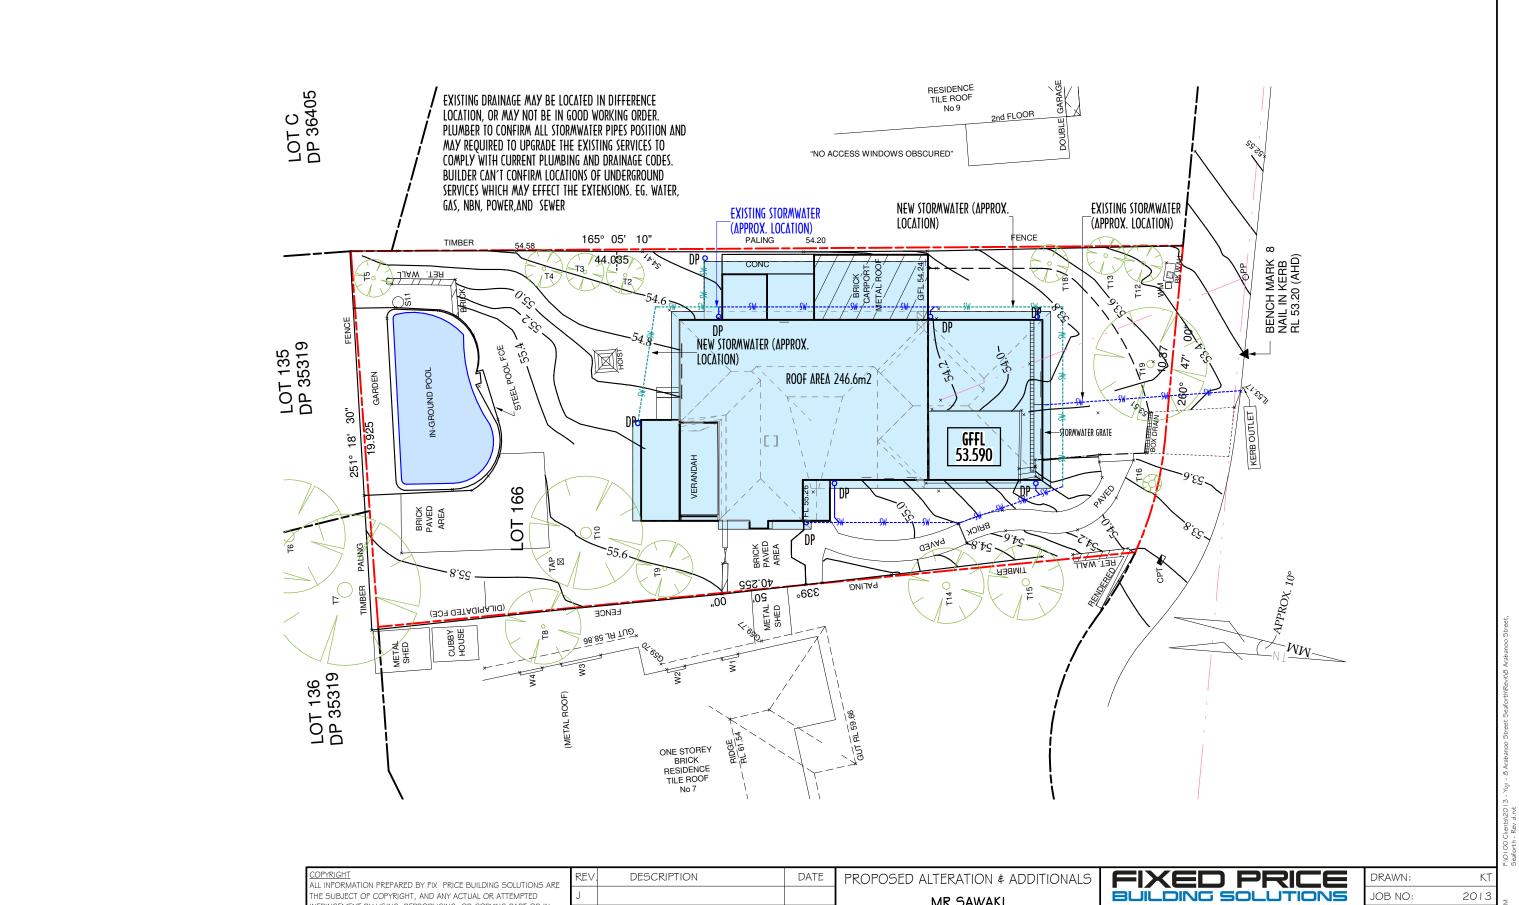

| DATE     |
|------|---------------------------|----------|
| J    |                           |          |
| 1    |                           |          |
| Н    |                           |          |
| G    |                           |          |
| F    | CLIENT CHANGES TO ENSUITE | 04.08.20 |
|      |                           |          |

**ADDITIONALS** 

8 ARABANOO STREET, SEATHFORTH POST 2092 LOT 166 IN DP 35319 LGA: NORTHERN BEACHES COUNCIL



DESIGN & CONSTRUCTION 🗸 **BUILDING APPROVALS** ✓ GRANNY FLATS 🗸 NEW HOMES 🗸 SHEDS <

| JOB NO: | 2013       | M      |
|---------|------------|--------|
| DATE:   | 22.06.2020 | :52 P  |
| SCALE:  | 1:300      | 0.4:29 |
| SHEET:  | 15         | 3/202( |
| ISSUE:  | DA PLANS   | 12/08/ |
|         |            | •      |





2013 22.06.2020 1:200 DA PLAN

JOB NO:

ALL MEASUREMENTS ARE IN MILLIMETRES. DO NOT SCALE DRAWING. FIGURED DIMENSIONS ONLY TO BE USED DIMENSIONS TO BE VERIFIED ON SITE BEFORE ANY FABRICATION OF BUILDING COMPONENTS.

| I \ L \ V . | DESCRIPTION               | DATE     | Г |
|-------------|---------------------------|----------|---|
| J           |                           |          |   |
| I           |                           |          |   |
| Н           |                           |          |   |
| G           |                           |          |   |
| F           | CLIENT CHANGES TO ENSUITE | 04.08.20 |   |

## MR SAWAKI 8 ARABANOO STREET, SEATHFORTH POST 2092 LOT 166 IN DP 35319 LGA: NORTHERN BEACHES COUNCIL



CLIENT CHANGES TO ENSUITE

04.08.20

THE SUBJECT OF COPYRIGHT,