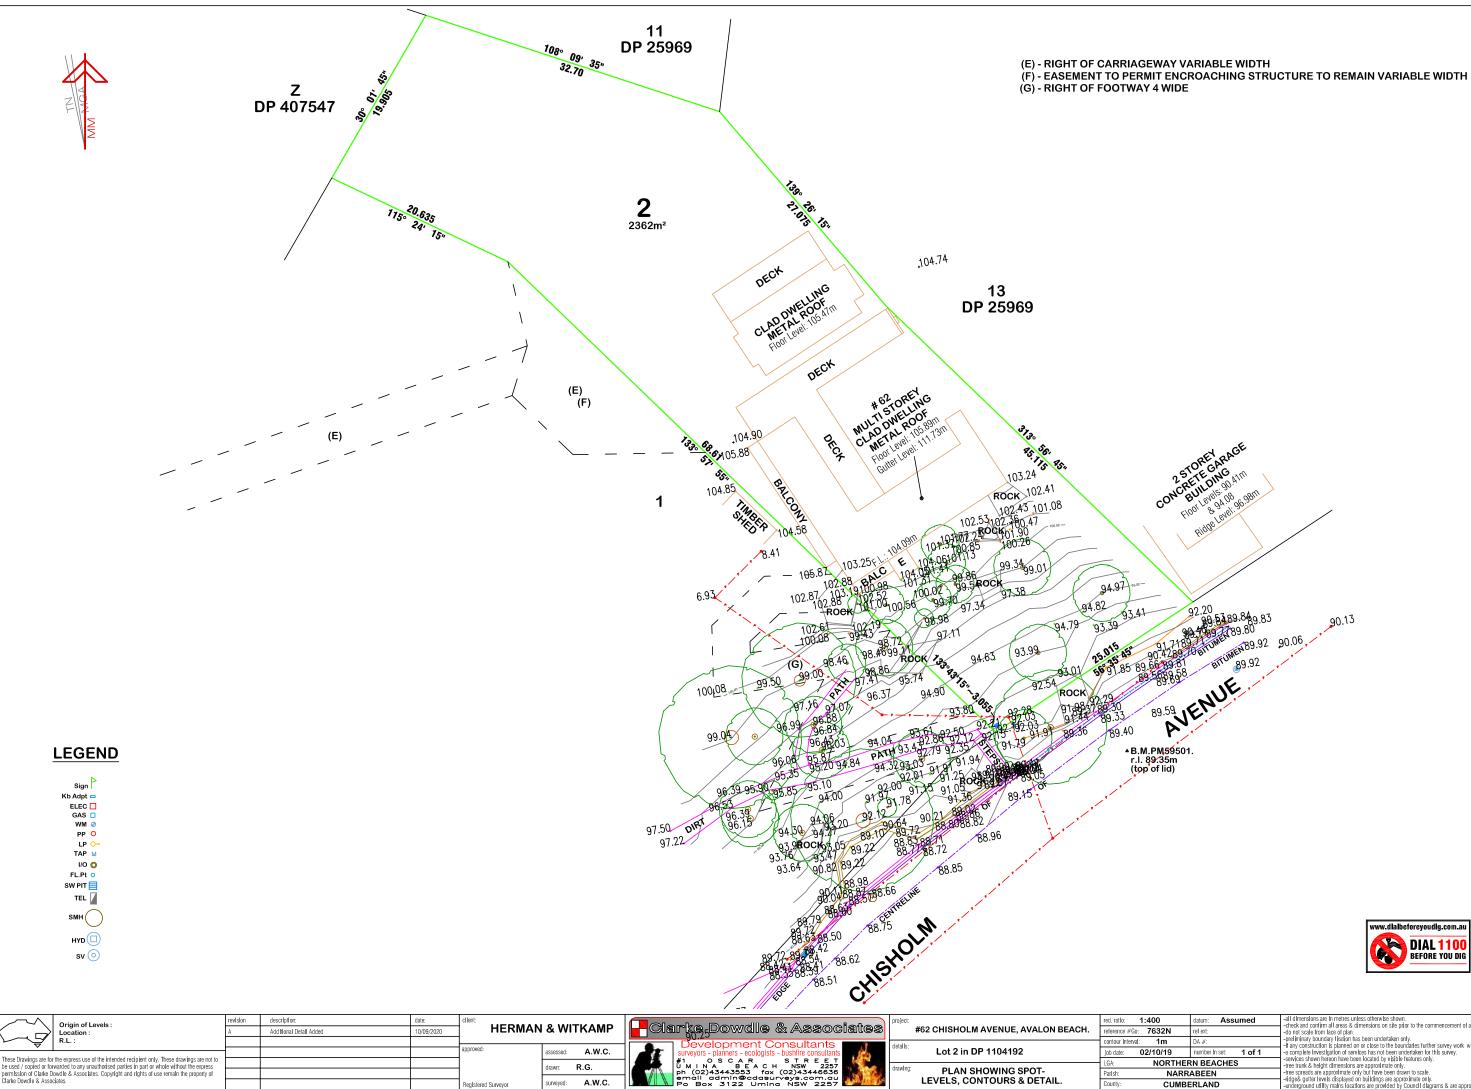

|  |  |  |
|                |                       |                                                                                                                                                                                                                                                                                                                                                                                                                             |  |  |  |









|                | datum: Assumed        | -an uninerations are in interest unless unleaves anown:<br>-check and continum all areas & dimensions on site prior to the commencement of any works.<br>-do not scale from face of plan,<br>-preliminary boundary frazion has been undertaken only.<br>- fran vonstruction is planned on or close to the boundates further survey work will be required. |  |  |
|----------------|-----------------------|-----------------------------------------------------------------------------------------------------------------------------------------------------------------------------------------------------------------------------------------------------------------------------------------------------------------------------------------------------------|--|--|
|