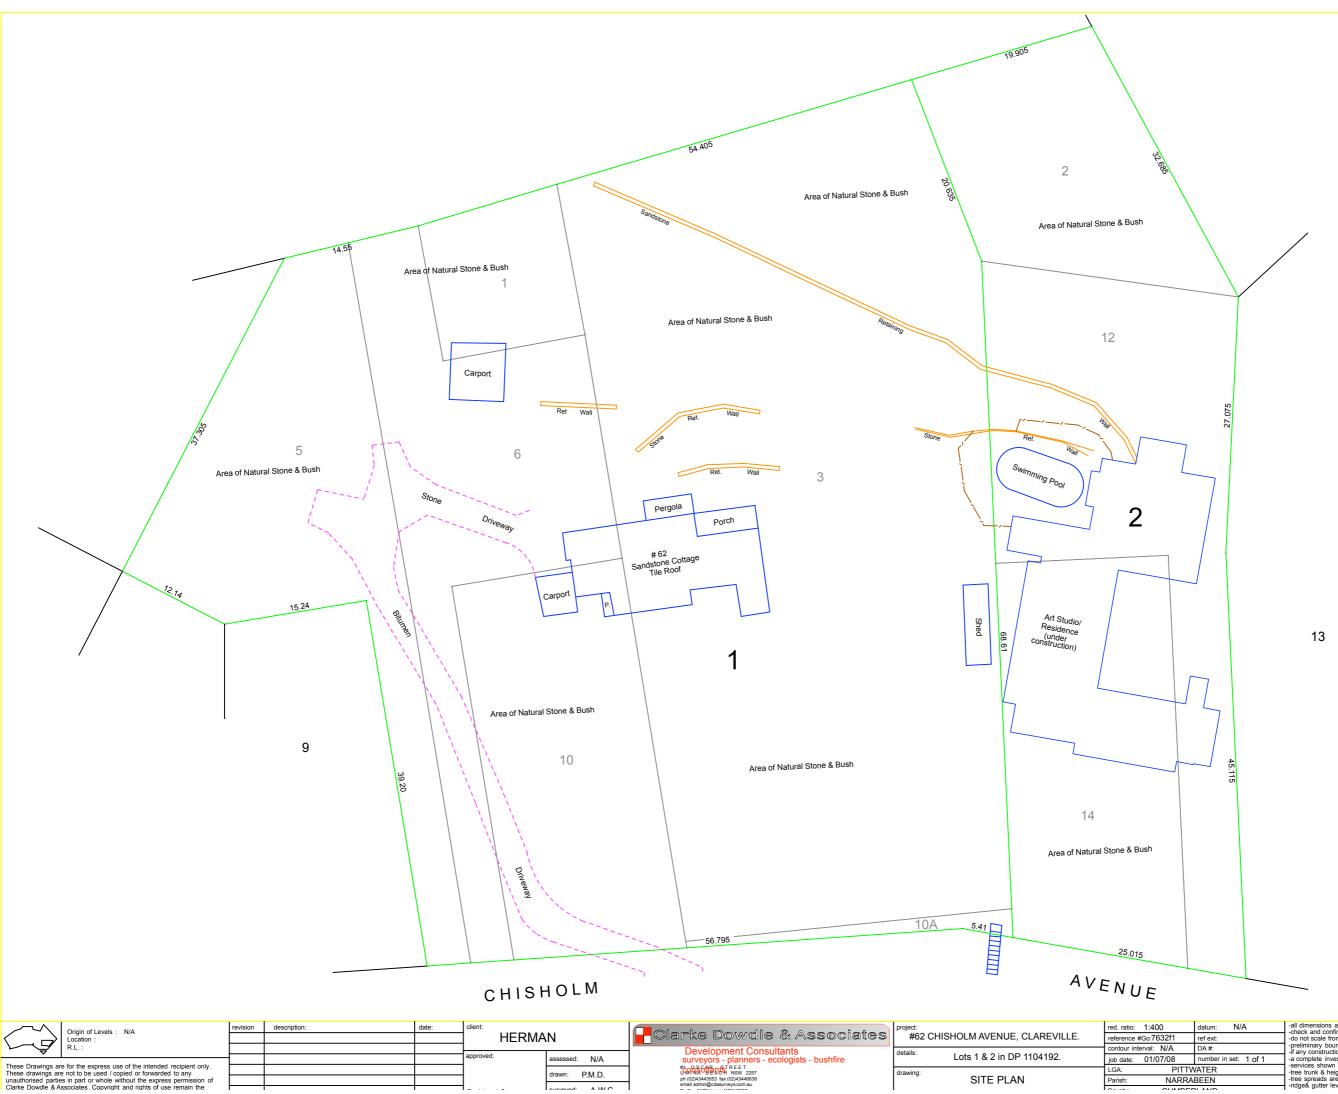

| )              | datum: N/A            | -all dimensions are in metres unless otherwise shown.<br>-check and confirm all areas & dimensions on sae prior to the commencement of any works.                                                                                                                                                                                                                                                                           |  |  |  |
|----------------|-----------------------|-----------------------------------------------------------------------------------------------------------------------------------------------------------------------------------------------------------------------------------------------------------------------------------------------------------------------------------------------------------------------------------------------------------------------------|--|--|--|
| 12R            | ref ext:              | do not scale from face of plan.                                                                                                                                                                                                                                                                                                                                                                                             |  |  |  |
| I/A            | DA #:                 | -preliminary boundary focation has been undertaken only.<br>-If any construction is planned on or close to the boundaries further survey work will be required.                                                                                                                                                                                                                                                             |  |  |  |
| )/2020         | number in set: 1 of 1 | <ul> <li>a complete investigation of services has not been undertaken for this survey.</li> <li>services shown hereon have been located by visible features only.</li> </ul>                                                                                                                                                                                                                                                |  |  |  |
| RTHERN BEACHES |                       | <ul> <li>Services shown mercon nave open nucleor up yasane reasons why.</li> <li>Here lunk &amp; helpid dimensions are approximatio only.</li> <li>Here spreads are approximate only but have been dawn to scale.</li> <li>Holga&amp; gutter levels displayed on buildings are approximate only.</li> <li>Sever details (within gostord (j.g.a.) are taken from G.C.C. dagarins &amp; are approxipositions only.</li> </ul> |  |  |  |
| NARRABEEN      |                       |                                                                                                                                                                                                                                                                                                                                                                                                                             |  |  |  |
| DUMBERLAND     |                       |                                                                                                                                                                                                                                                                                                                                                                                                                             |  |  |  |
|                |                       |                                                                                                                                                                                                                                                                                                                                                                                                                             |  |  |  |

|                | datum: Assumed        | -an uninerations are in interest unless unleaves anown:<br>-check and continum all areas & dimensions on site prior to the commencement of any works.<br>-do not scale from face of plan,<br>-preliminary boundary frazion has been undertaken only.<br>- fran vonstruction is planned on or close to the boundates further survey work will be required. |  |  |
|----------------|-----------------------|-----------------------------------------------------------------------------------------------------------------------------------------------------------------------------------------------------------------------------------------------------------------------------------------------------------------------------------------------------------|--|--|
| N              | ref ext:              |                                                                                                                                                                                                                                                                                                                                                           |  |  |
| ì              | DA #                  |                                                                                                                                                                                                                                                                                                                                                           |  |  |
| 19             | number In set: 1 of 1 | -a complete Investigation of services has not been undertaken for this survey.                                                                                                                                                                                                                                                                            |  |  |
| RTHERN BEACHES |                       | -services shown hereon have been located by visible features only.<br>-tree trunk & height dimensions are approximate only.<br>-tree spreads are approximate only but have been drawn to scale.<br>-tide& outler levels displayed on buildings are approximate only.                                                                                      |  |  |
| NARRABEEN      |                       |                                                                                                                                                                                                                                                                                                                                                           |  |  |
| CUMBERLAND     |                       | -indeed guide revers displayed on buildings are approximate dury.<br>-underground utility mains locations are provided by Council diagrams & are approx positions only.                                                                                                                                                                                   |  |  |
|                |                       |                                                                                                                                                                                                                                                                                                                                                           |  |  |

|       | datum: N/A            | -all dimensions are<br>-check and confirm                                                |  |
|-------|-----------------------|------------------------------------------------------------------------------------------|--|
| 2f1   | ref ext:              | -do not scale from<br>-preliminary bound<br>-if any construction<br>-a complete investi  |  |
| Ά     | DA #:                 |                                                                                          |  |
| 08    | number in set: 1 of 1 |                                                                                          |  |
| PITTW | /ATER                 | -services shown he<br>-tree trunk & heigh<br>-tree spreads are a<br>-ridge& gutter level |  |
| NARRA | BEEN                  |                                                                                          |  |
|       |                       |                                                                                          |  |

are in metres unless otherwise shown. rm all areas & dimensions on site prior to the commencement of any w mace of plan. ndary fixation has been undertaken only. on is planned on or close to the boundaries further survey work stigation of services has not been undertaken for this survey. hereon have been located by visible features only. approximate only but have been drawn to scale. vels displayed on buildings are approximate only.