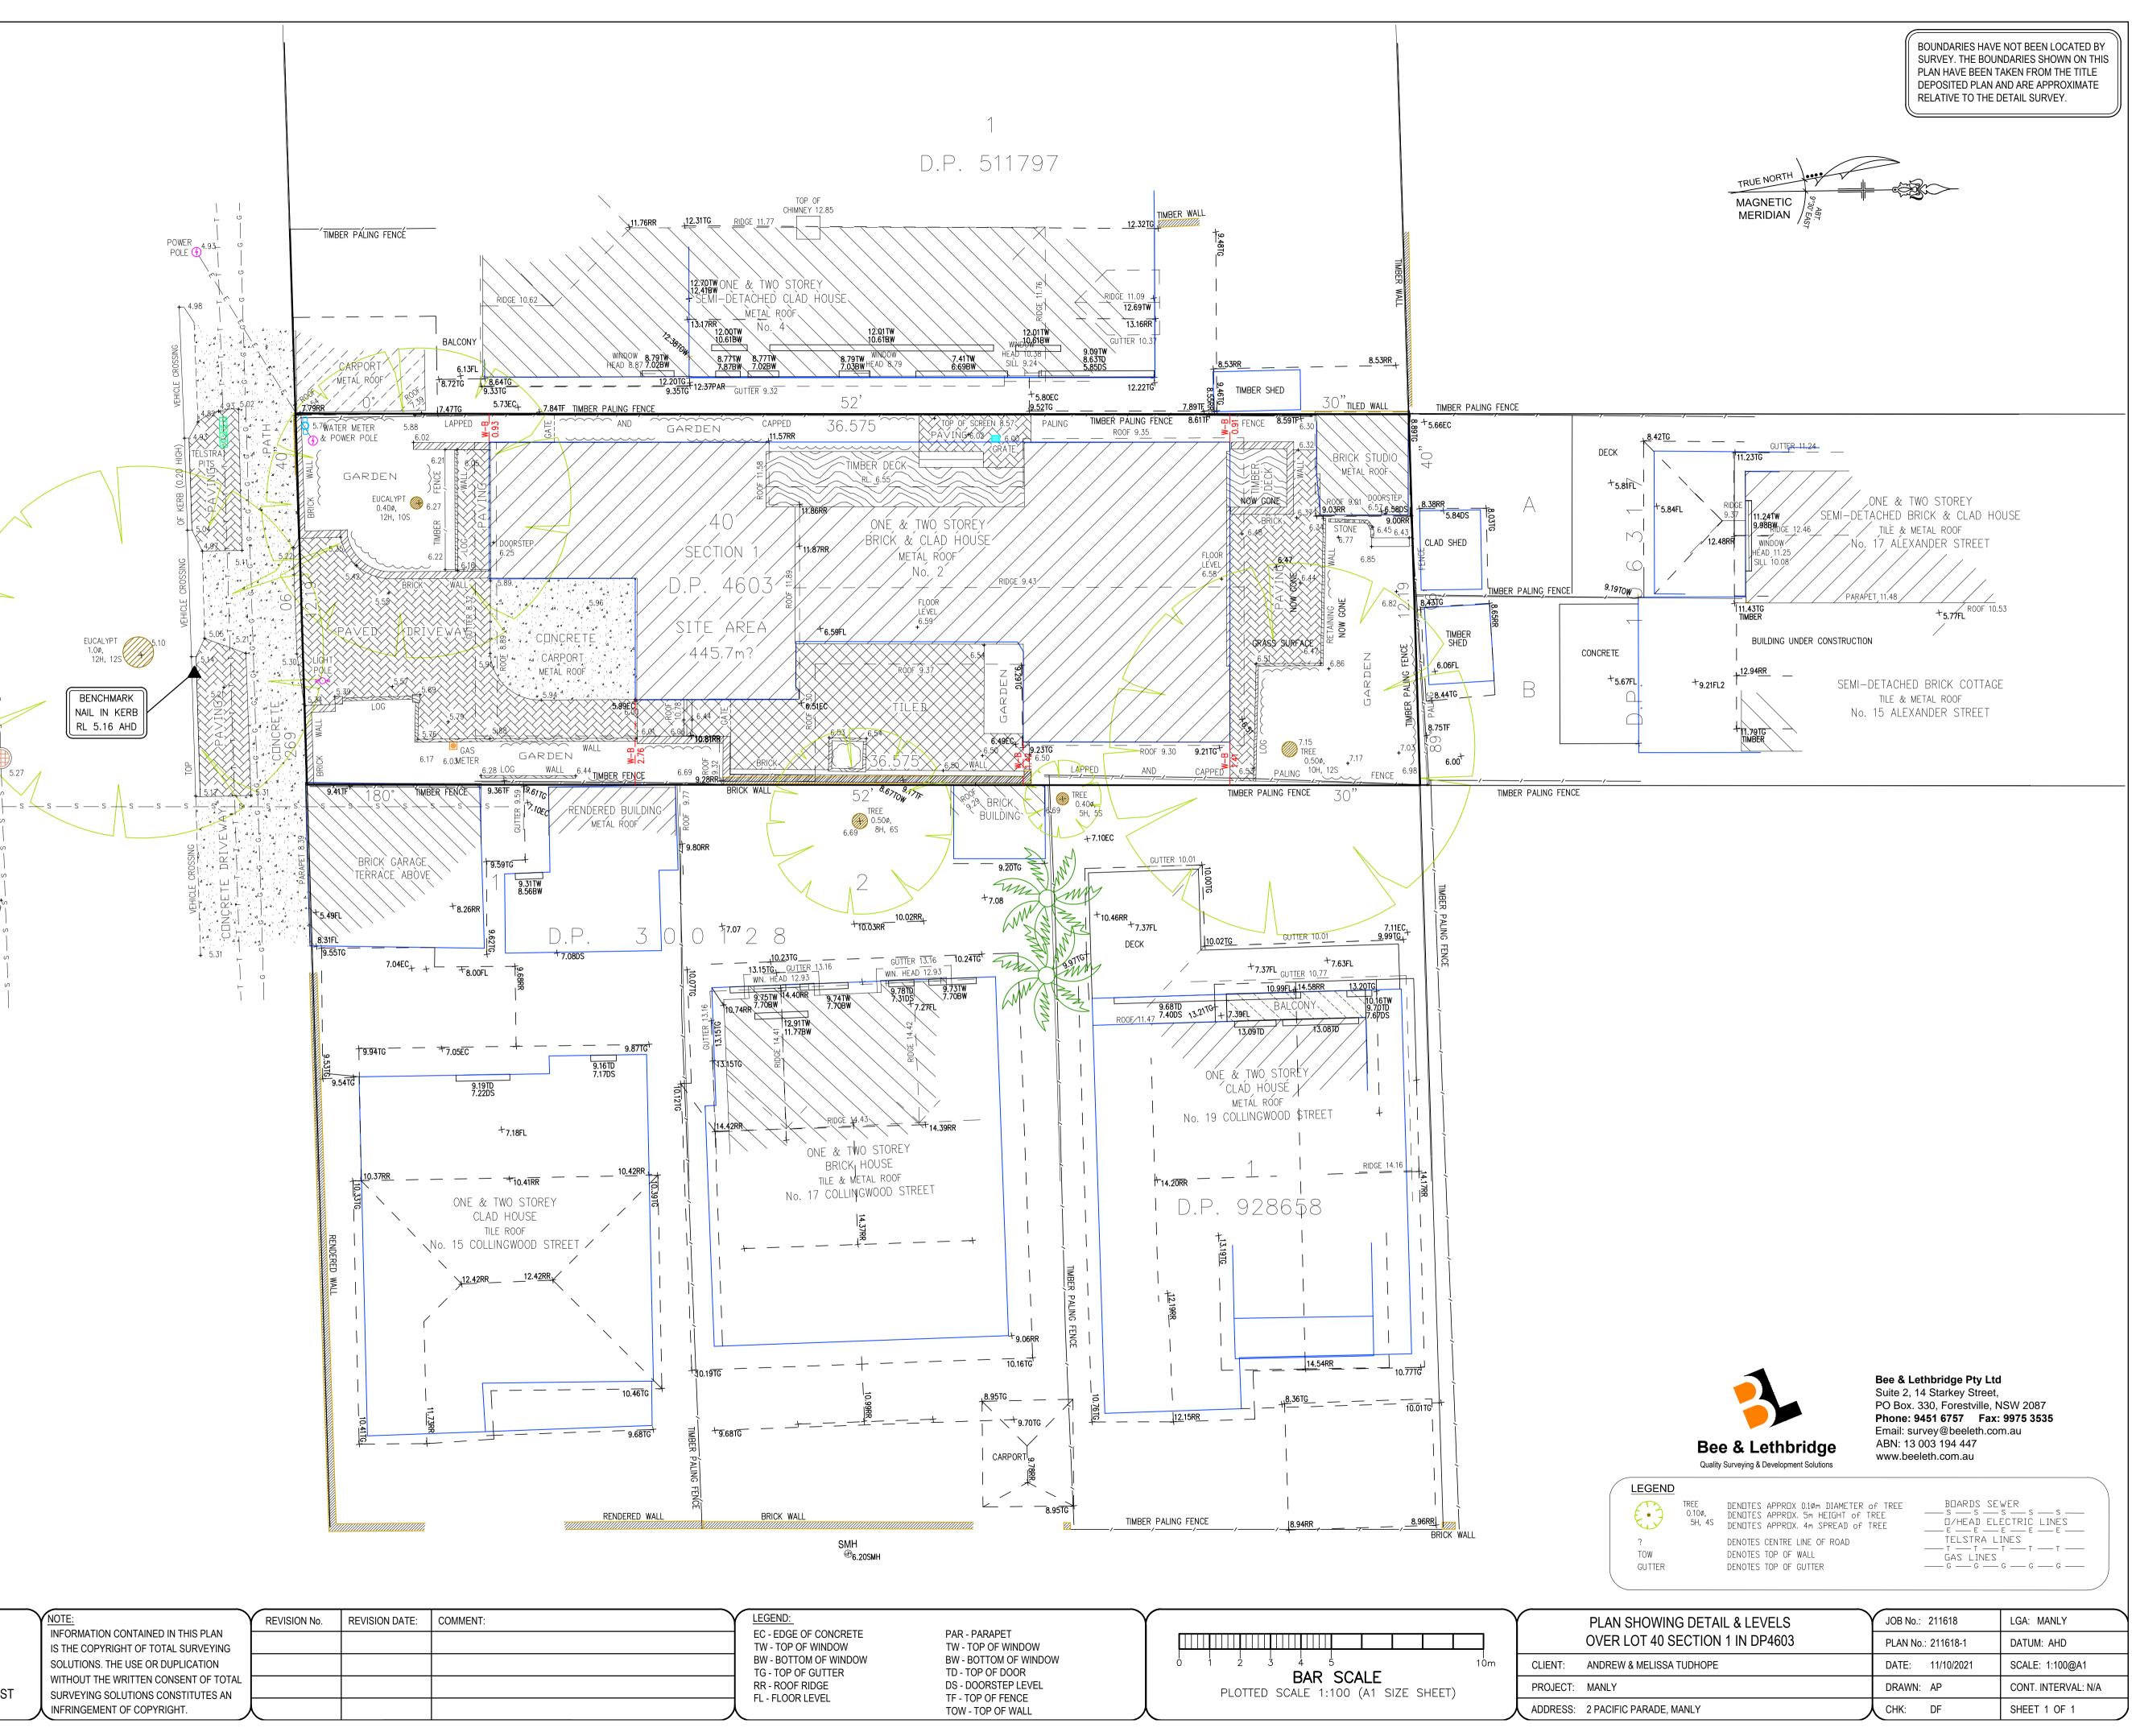

## NOTES BY BEE & LETHBRIDGE:

1. CAUTION: SHOULD ANY DEVELOPMENT OR CONSTRUCTION BE PLANNED ON OR NEAR THE BOUNDARIES, THE BOUNDARIES SHOULD BE CLEARLY MARKED ON SITE.

2. ALL AREAS AND DIMENSIONS HAVE BEEN COMPILED FROM PLANS MADE AVAILABLE AT THE LAND TITLES OFFICE.

3. ORIGIN OF LEVELS ON A.H.D. IS TAKEN FROM PM 715 RL 1.851 A.H.D.

4. TREE SPREADS ARE DIAGRAMMATIC ONLY AND ARE NOT SYMMETRICAL.

 $\triangleleft$ 

 $\cap$ 

 $\triangleleft$ 

 $\square$ 

? (

5.08

+ 5.25

SEWER

ACCESS

 $\bigcirc$ 

PAC

CHAMBER

**+** 4.97

5. UNDERGROUND (NON VISIBLE) SERVICE LINES HAVE BEEN SHOWN FROM "DIAL BEFORE YOU DIG" SERVICE AUTHORITY RECORDS & ARE DIAGRAMMATIC ONLY IN REGARD TO THEIR POSITION & WIDTH UNLESS STATED OTHERWISE.

6. SPOT LEVELS ARE ACCURATE.

7. BEARINGS SHOWN ARE ON MAGNETIC MERIDIAN.

8. ORIGINAL DETAIL PLAN PROVIDED BY BEE & LEETHBRIDGE REF NO. 19379.

9. UPDATED SURVEY BY TOTAL SURVEYING SOLUTIONS, WALL TO BOUNDARY DIMENSIONS REFER TO STRUCTURES MEASURED BY TSS TOTAL SURVEYING SOLUTIONS

| LEGEND |
|--------|
|--------|

| BENCH MARK           |                |       |
|----------------------|----------------|-------|
| TELSTRA PIT          | X              | TEL   |
| ELECTRIC LIGHT POLE  | -¢-            | LP    |
| POWER POLE           | P              | PP    |
| SIGN POST            | 9              | SP    |
| SEWER INSPECTION PIT | Ð              | SIP   |
| SEWER VENT           | $\oplus$       | SEWER |
| MANHOLE              |                | MH    |
| SEWER MANHOLE        | $(\mathbb{S})$ | SMH   |
| STOP VALVE           |                | SV    |
| WATER HYDRANT        |                | HYD   |
| WATER METER          | М              | WM    |
| GAS METER            | G              | GM    |
| STATE SURVEY MARK    |                | SSM   |

IS THE COPYRIGHT OF TOTAL SURVEYING SOLUTIONS. THE USE OR DUPLICATION WITHOUT THE WRITTEN CONSENT OF TOT. SURVEYING SOLUTIONS CONSTITUTES AN

|            | REVISION No. | REVISION DATE: | COMMENT: |
|------------|--------------|----------------|----------|
| G          |              |                |          |
|            |              |                |          |
| OTAL<br>AN |              |                |          |
| "``        |              |                |          |