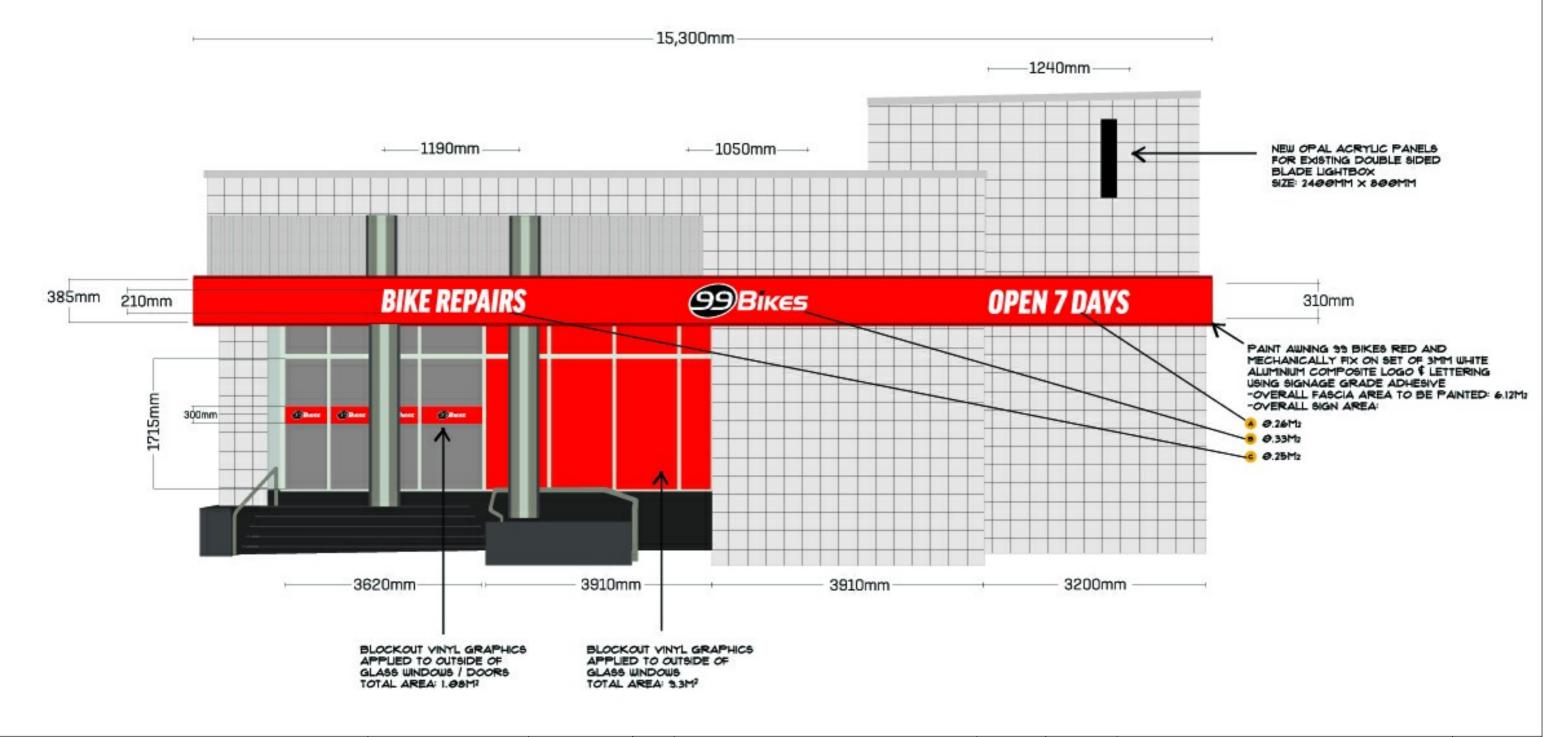

## PROPOSED SIGNAGE FOR 99 BIKES BROOKVALE 521 PITTWATER ROAD, BROOKVALE

ELEVATION: FRONT

TOTAL AREA OF SIGNAGE: 15.06M2

SITE 99 BIKES BROOKVALE 519 PITTWATER ROAD BROOKVALE, NSW

**PROJECT EXPANSION FIT** OUT PROJECT NO.

| REV | DESCRIPTION           | DATE       | ISSUED BY |
|-----|-----------------------|------------|-----------|
| Α   | FOR INFORMATION ONLY  | 22/10/2021 | LM        |
| В   | RETAIL SPACE REVISION | 10/02/2022 | LM        |
|     |                       |            |           |
|     |                       |            |           |

PROPOSED EXTERNAL **ELEVATION & SIGNAGE**  **BRK311** 

SCALE @ A3