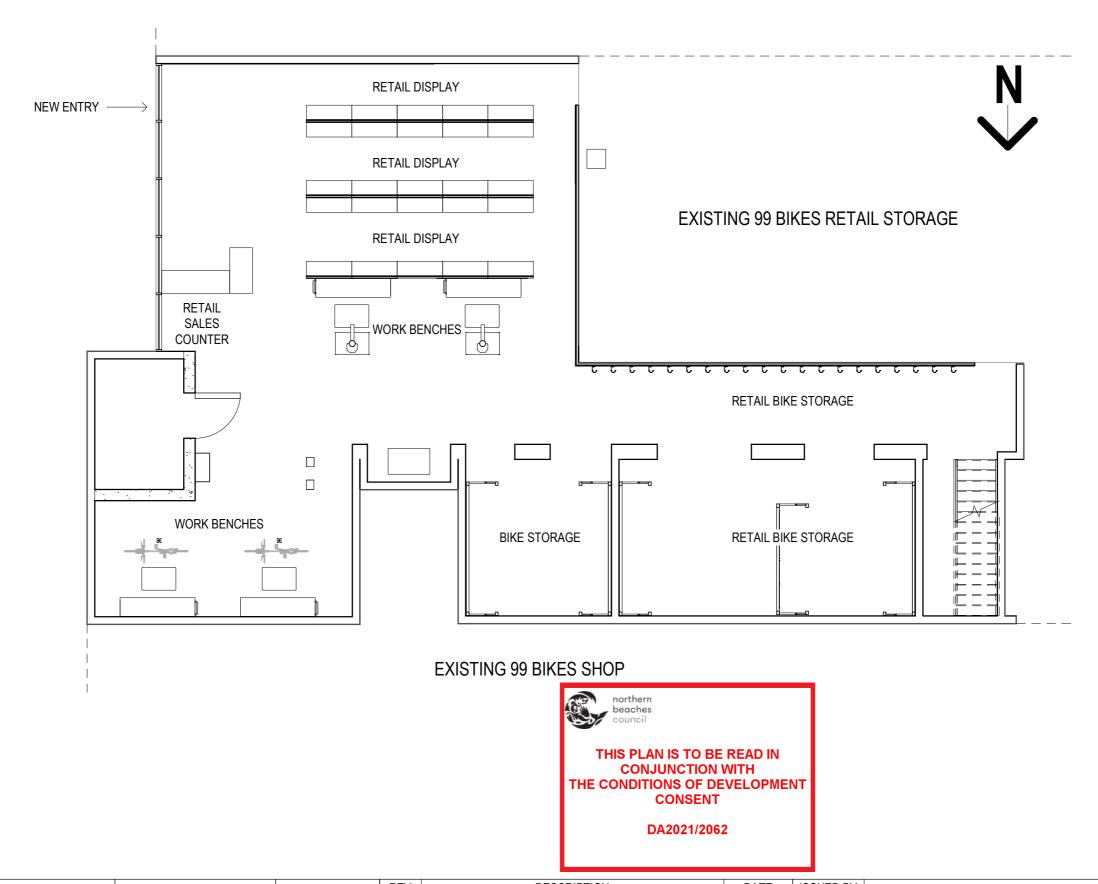

SITE

**PROJECT** EXPANSION FIT OUT

| PROJECT NO. |
|-------------|
| BRK02       |
|             |

|   | REV | DESCRIPTION           | DATE       | ISSUED BY |
|---|-----|-----------------------|------------|-----------|
| Τ | Α   | FOR INFORMATION ONLY  | 22/10/2021 | LM        |
|   | В   | RETAIL SPACE REVISION | 10/02/2022 | LM        |
|   |     |                       |            |           |
|   |     |                       |            |           |

SITE PLAN

BRK102

SCALE @ A3 1:500





99 BIKES AU ABBOTSFORD ROAD WEN HILLS, QLD 4006

99 BIKES BROOKVALE 519 PITTWATER ROAD BROOKVALE, NSW PROJECT EXPANSION FIT OUT PROJECT NO. BRK02

|   | REV | DESCRIPTION           | DATE       | ISSUED BY |
|---|-----|-----------------------|------------|-----------|
| Τ | Α   | FOR INFORMATION ONLY  | 22/10/2021 | LM        |
|   | В   | RETAIL SPACE REVISION | 10/02/2022 | LM        |
|   |     |                       |            |           |
|   |     |                       |            |           |

PROPOSED FIT OUT PLAN

BRK201

SCALE @ A3 1:100

## PROPOSED SIGNAGE FOR 99 BIKES BROOKVALE 521 PITTWATER ROAD, BROOKVALE

ELEVATION: FRONT

TOTAL AREA OF SIGNAGE: 15.06M2







SITE 99 BIKES BROOKVALE 519 PITTWATER ROAD BROOKVALE, NSW

**PROJECT EXPANSION FIT** OUT PROJECT NO.

|