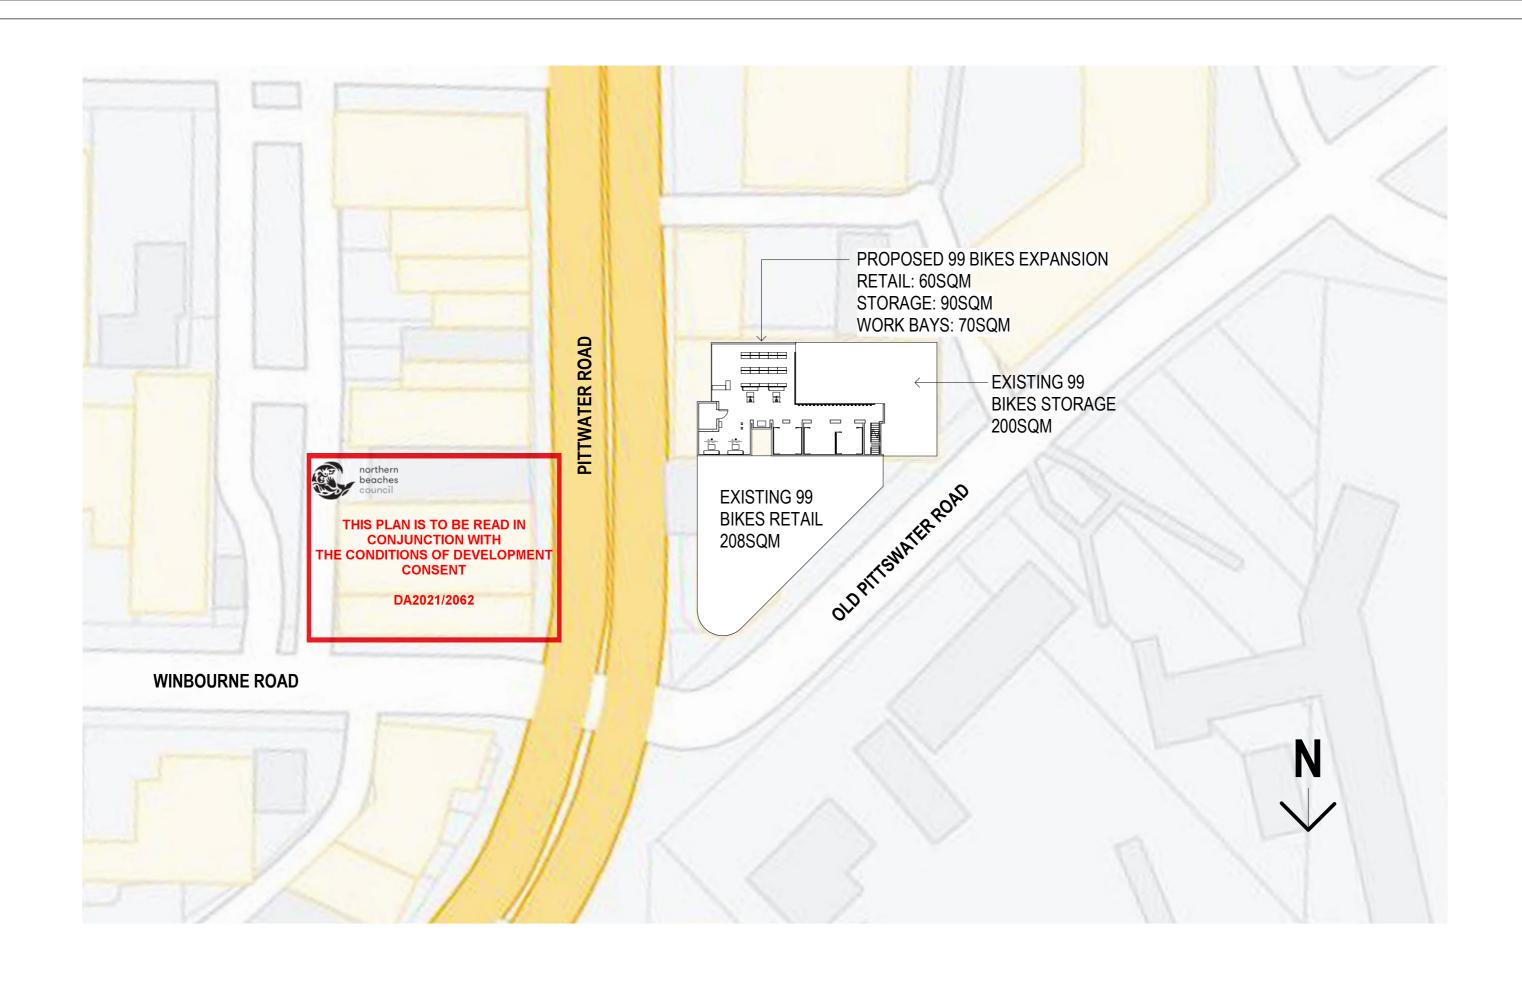

SITE PLAN

BRK102

SCALE @ A3 1:500

99 BIKES AU ABBOTSFORD ROAD WEN HILLS, QLD 4006

99 BIKES BROOKVALE 519 PITTWATER ROAD BROOKVALE, NSW PROJECT EXPANSION FIT OUT PROJECT NO. BRK02

|   | REV | DESCRIPTION           | DATE       | ISSUED BY |
|---|-----|-----------------------|------------|-----------|
| Τ | Α   | FOR INFORMATION ONLY  | 22/10/2021 | LM        |
|   | В   | RETAIL SPACE REVISION | 10/02/2022 | LM        |
|   |     |                       |            |           |
|   |     |                       |            |           |