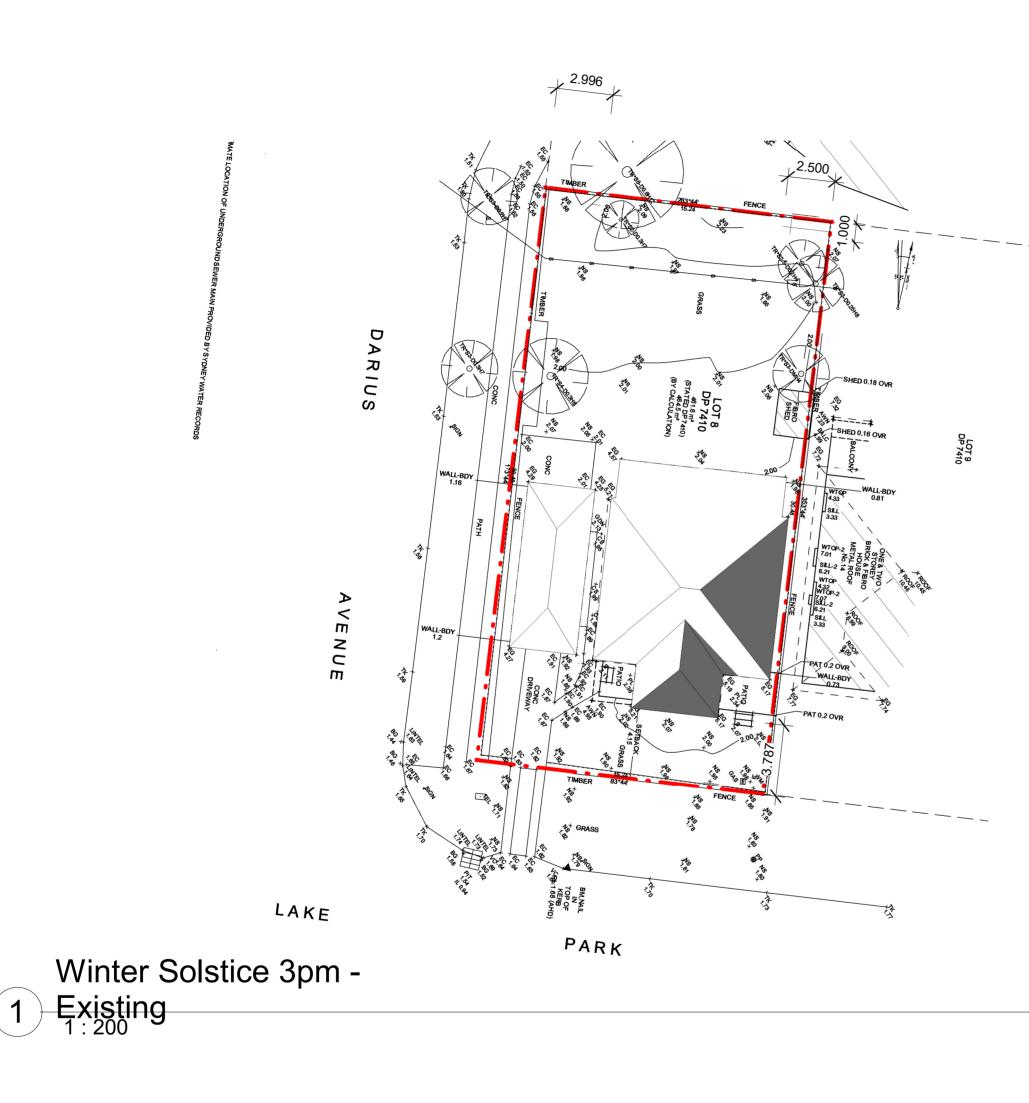

10 m

LEGEND:

Scale 1:200@A3 \_\_\_\_\_ 5

10 m

Scale 1:100@A3

0

5

| NOTE:<br>THESE DRAWINGS ARE SUBJECT TO COPYRIGHT AND MAY<br>NOT BE COPIED, USED OR REPRODUCED IN ANY WAY<br>WITHOUT THE EXPRESS PERMISSION OF [DRAFTING HELP].<br>ALL DIMENSIONS AND AREAS INDICATED ON DRAWINGS<br>ARE APPROXIMATE ONLY AND ARE SUBJECT TO SURVEY<br>CONFIRMATION. THE DESIGN IS SUBJECT AUTHORITY<br>APPROVALS AND IS NOT INTENDED TO BE USED FOR<br>CONSTRUCTION PURPOSES. |                            |                                                            |
|-----------------------------------------------------------------------------------------------------------------------------------------------------------------------------------------------------------------------------------------------------------------------------------------------------------------------------------------------------------------------------------------------|----------------------------|------------------------------------------------------------|
| ARCHITECTURAL DRAFTING & DESIGN SERVICES                                                                                                                                                                                                                                                                                                                                                      |                            |                                                            |
|                                                                                                                                                                                                                                                                                                                                                                                               | ACCREDIT<br>BUILDING DESIG | <b>E D</b><br>GNER                                         |
| Consultant<br>Address<br>Address<br>Phone<br>Fax<br>e-mail                                                                                                                                                                                                                                                                                                                                    |                            | Consultant<br>Address<br>Address<br>Phone<br>Fax<br>e-mail |
| Project Address<br>12 LAKE PARK RD NORTH<br>NARRABEEN                                                                                                                                                                                                                                                                                                                                         |                            |                                                            |
| No.                                                                                                                                                                                                                                                                                                                                                                                           | Description                | Date                                                       |
|                                                                                                                                                                                                                                                                                                                                                                                               |                            |                                                            |
|                                                                                                                                                                                                                                                                                                                                                                                               |                            |                                                            |
| MARCUS VAN HAREN<br>NEW GRANNY FLAT LOT: 8 D.P 7410<br>ISSUED FOR DA 27.04.2020                                                                                                                                                                                                                                                                                                               |                            |                                                            |
| Winter Solstice 3pm - Existing                                                                                                                                                                                                                                                                                                                                                                |                            |                                                            |
| Counci                                                                                                                                                                                                                                                                                                                                                                                        | Council: NBC               |                                                            |
| Date 22.04.2020                                                                                                                                                                                                                                                                                                                                                                               |                            | 22.04.2020                                                 |
| Drawn by TW                                                                                                                                                                                                                                                                                                                                                                                   |                            |                                                            |
| Address: 12 Lake Park Rd North<br>Narrabean<br>A305                                                                                                                                                                                                                                                                                                                                           |                            |                                                            |
|                                                                                                                                                                                                                                                                                                                                                                                               |                            |                                                            |