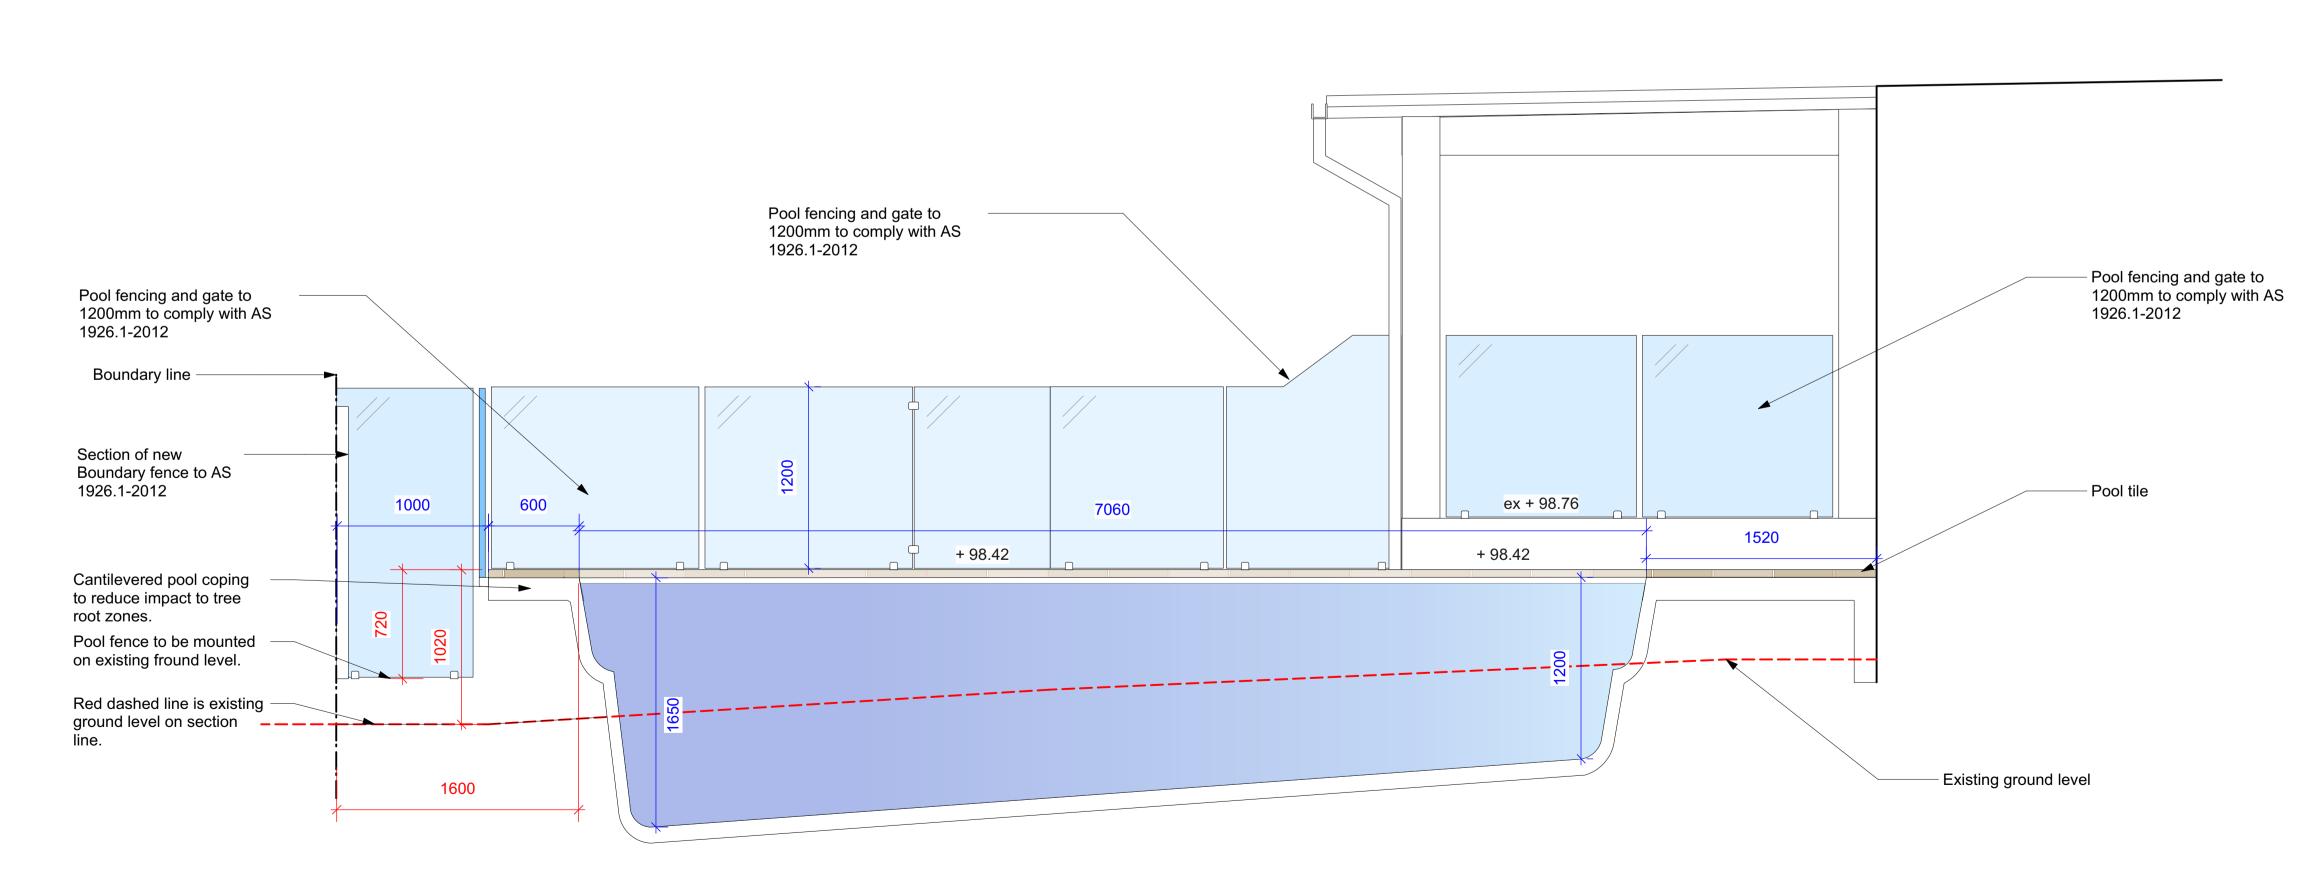

Existing ground level

Section BB 1:25@A1 1:50@A3.

| D<br>C<br>B<br>A                                       | 23/09/19<br>02/09/19<br>30/08/19<br>28/08/19 | Issue D for DA<br>Issue C<br>Issue B<br>DRAFT issue for review | onsite before quotir<br>>If abnormalities an<br>Landscape Architec<br>>This design is cop | ck all measurements or commencing work rise, contact the ot. yright and is not to be or without writen conse |
|--------------------------------------------------------|----------------------------------------------|----------------------------------------------------------------|-------------------------------------------------------------------------------------------|--------------------------------------------------------------------------------------------------------------|
| ISSUE                                                  | DATE                                         | REVISION                                                       |                                                                                           |                                                                                                              |
| 15A Mons Ave, North Balgowlah                          |                                              |                                                                |                                                                                           | PROJECT # 2014                                                                                               |
| CLIENT                                                 | Mough                                        |                                                                | DATE# See above                                                                           | DWG#                                                                                                         |
|                                                        | Waugh                                        |                                                                | SCALE @ A1 See Plan                                                                       | Sht-10                                                                                                       |
| DWG                                                    | Sections                                     |                                                                | DRAWN SA                                                                                  | 3111-10                                                                                                      |
|                                                        |                                              |                                                                | CHKD JK                                                                                   | REVISION                                                                                                     |
| Jamie King Landscape Architect W: www.jamieking.com.au |                                              |                                                                |                                                                                           |                                                                                                              |

Red dashed line is existing

ground level.

2828

<u>\_\_\_\_\_</u>