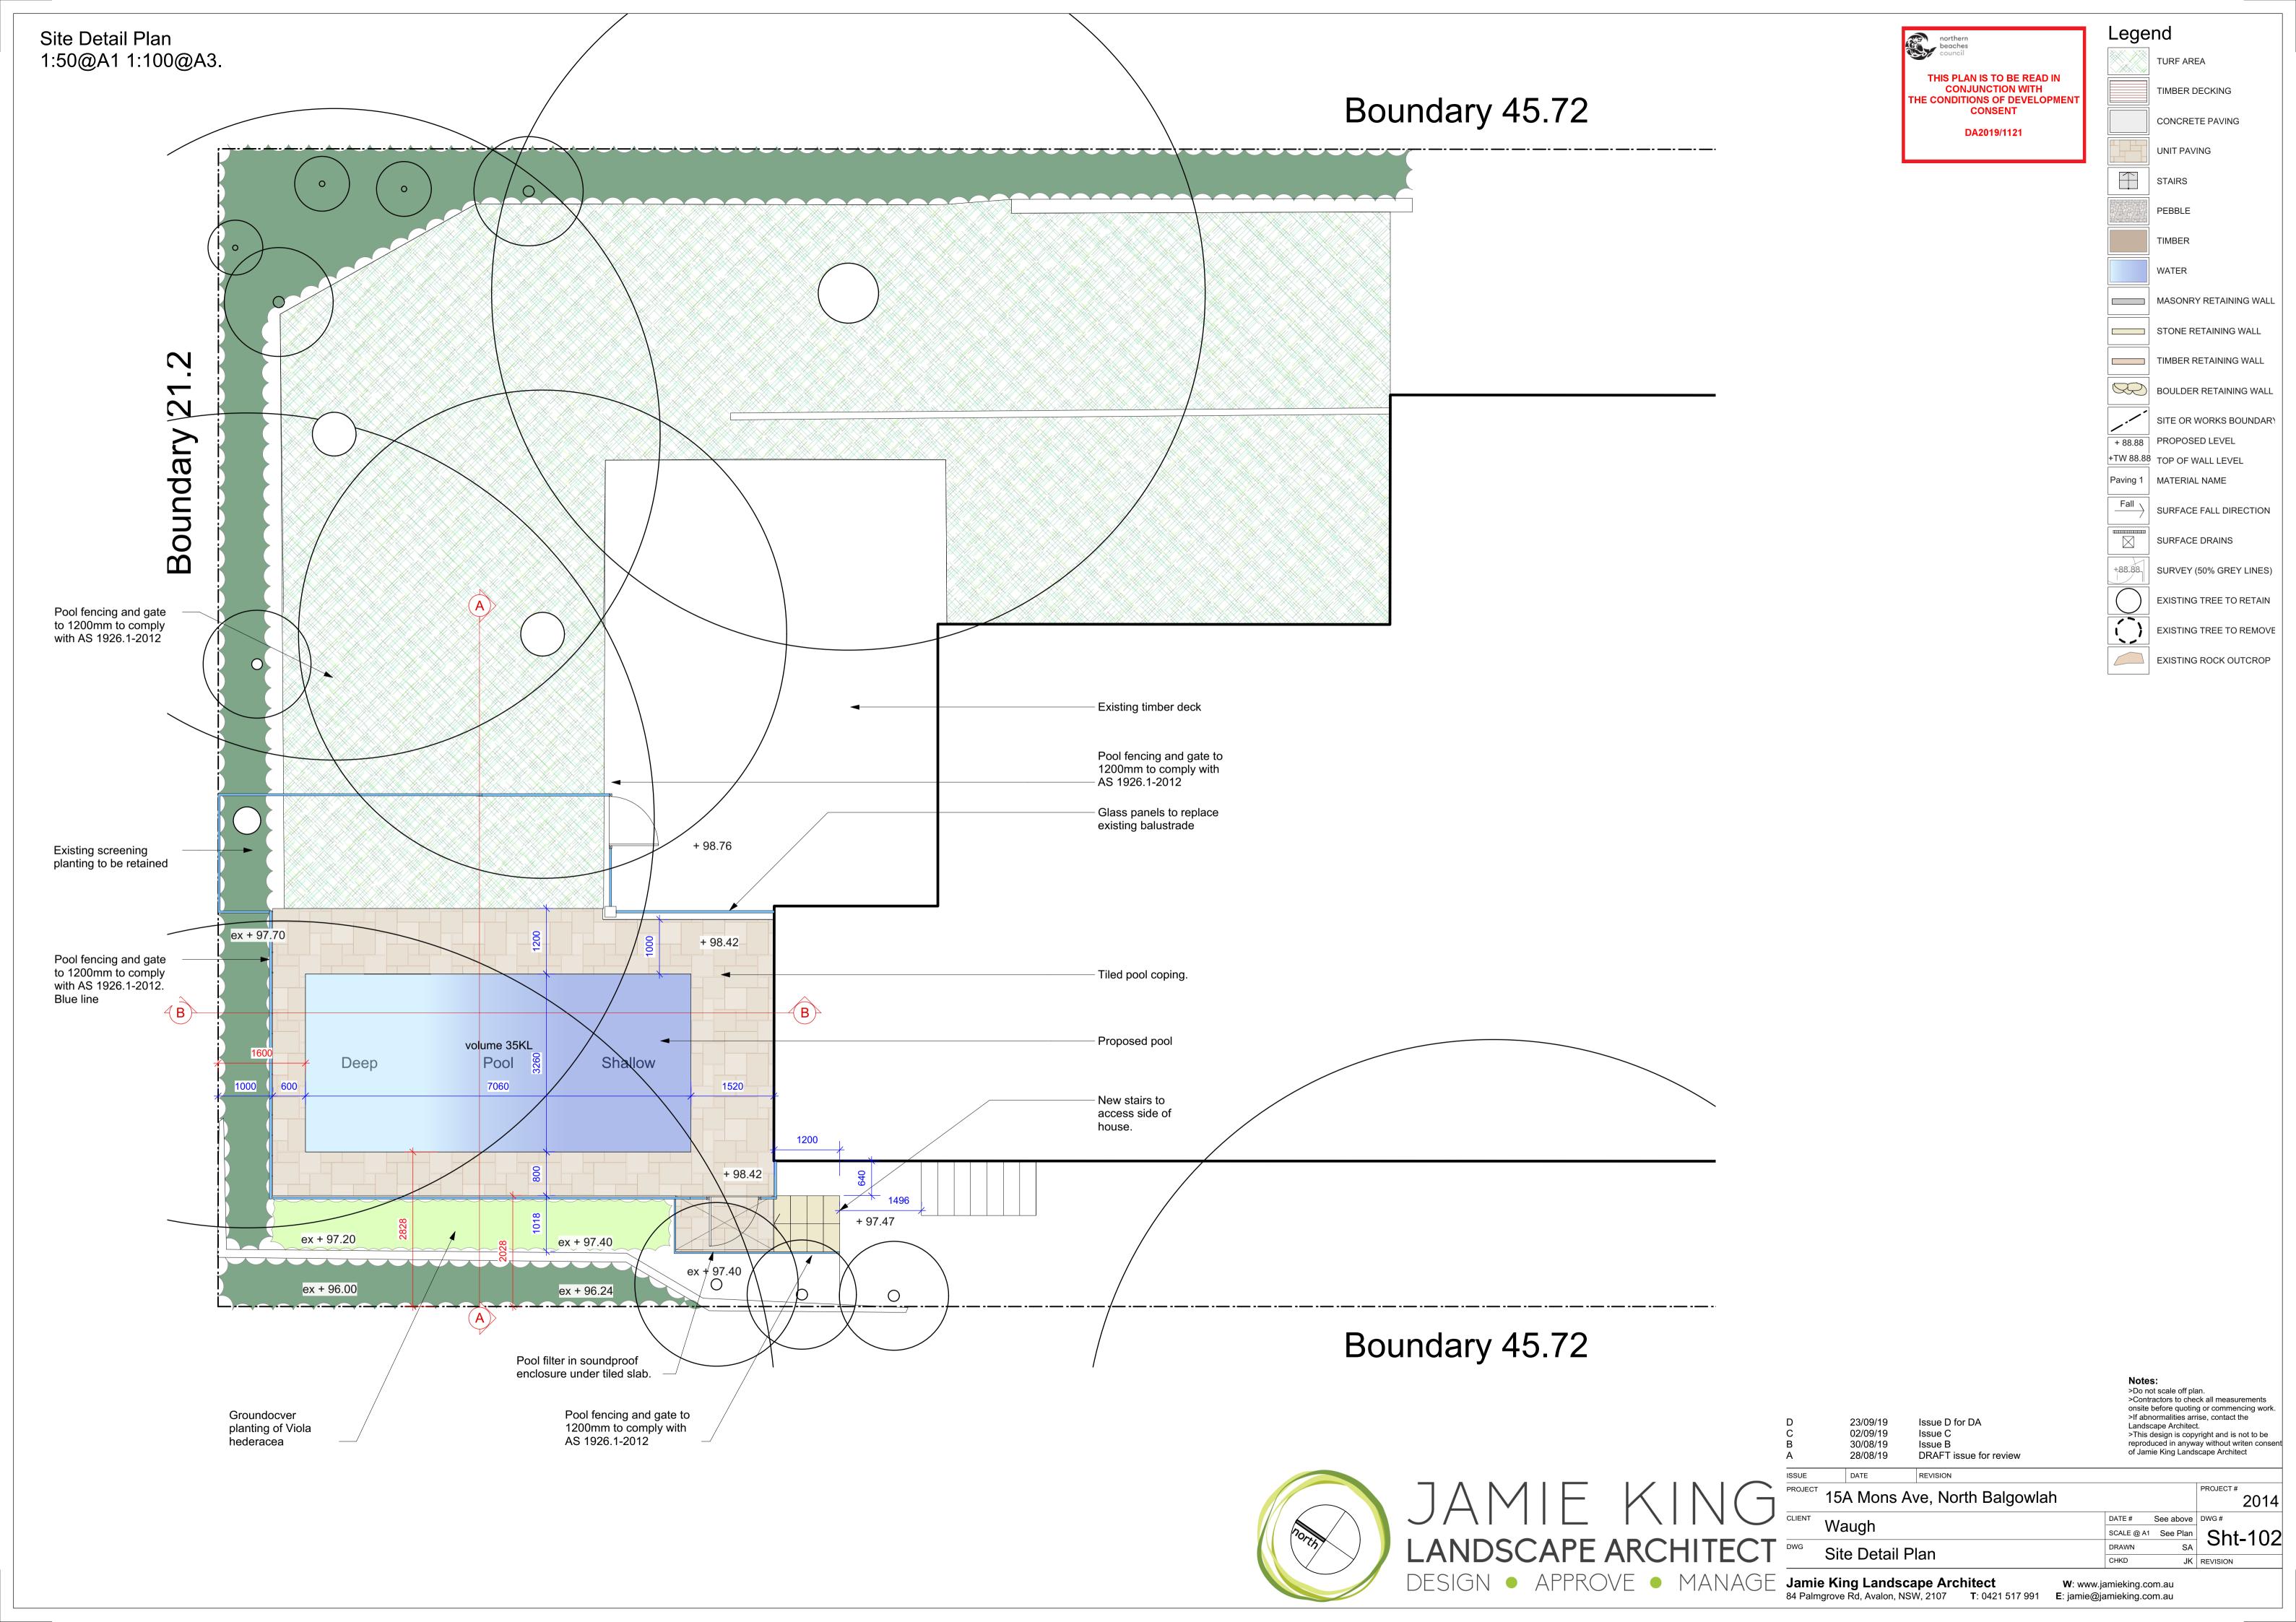

Existing ground level

Section BB 1:25@A1 1:50@A3.



| D<br>C<br>B<br>A                                       | 23/09/19<br>02/09/19<br>30/08/19<br>28/08/19 | Issue D for DA<br>Issue C<br>Issue B<br>DRAFT issue for review | onsite before quotir<br>>If abnormalities an<br>Landscape Architec<br>>This design is cop | ck all measurements or commencing work rise, contact the ot. yright and is not to be or without writen conse |
|--------------------------------------------------------|----------------------------------------------|----------------------------------------------------------------|-------------------------------------------------------------------------------------------|--------------------------------------------------------------------------------------------------------