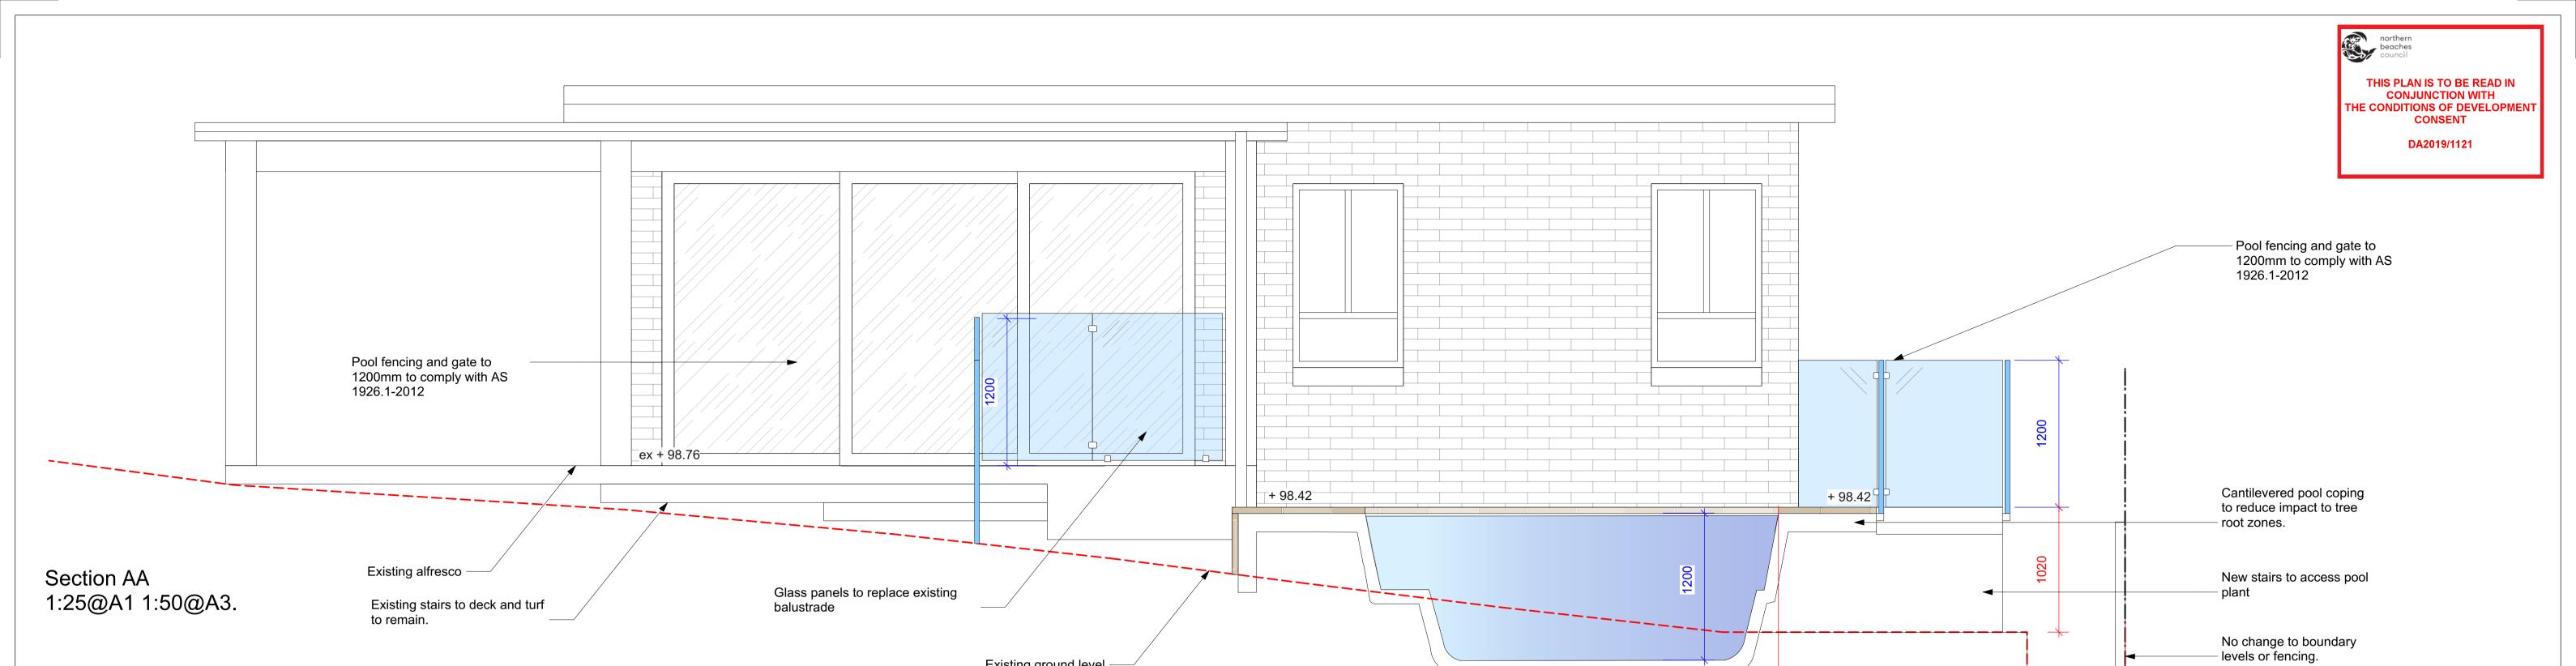

Existing ground level

Section BB 1:25@A1 1:50@A3.

| D<br>C<br>B<br>A                                       | 23/09/19<br>02/09/19<br>30/08/19<br>28/08/19 | Issue D for DA<br>Issue C<br>Issue B<br>DRAFT issue for review | onsite before quotir<br>>If abnormalities an<br>Landscape Architec<br>>This design is cop | ck all measurements or commencing work rise, contact the ot. yright and is not to be or without writen conse |
|--------------------------------------------------------|----------------------------------------------|----------------------------------------------------------------|-------------------------------------------------------------------------------------------|--------------------------------------------------------------------------------------------------------------|
| ISSUE                                                  | DATE                                         | REVISION                                                       |                                                                                           |                                                                                                              |
| 15A Mons Ave, North Balgowlah                          |                                              |                                                                |                                                                                           | PROJECT # 2014                                                                                               |
| CLIENT                                                 | Mough                                        |                                                                | DATE# See above                                                                           | DWG#                                                                                                         |
|                                                        | Waugh                                        |                                                                | SCALE @ A1 See Plan                                                                       | Sht-10                                                                                                       |
| DWG                                                    | Sections                                     |                                                                | DRAWN SA                                                                                  | 3111-10                                                                                                      |
|                                                        |                                              |                                                                | CHKD JK                                                                                   | REVISION                                                                                                     |
| Jamie King Landscape Architect W: www.jamieking.com.au |                                              |                                                                |                                                                                           |                                                                                                              |