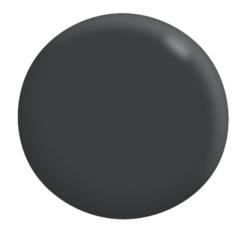

## Schedule of external finishes

Proposed additions and alterations to residence at **60 Prince Alfred Parade, Newport** 

Prepared by design confidential 03.08.2022 - D.A. Issue



## **New Roof**

Corrugated Colorbond Roofing, profile to be selected to suit pitch, colour to be Colorbond Shale Grey.( above ). Colorbond Shale Grey is classified as having SA 0.43 and BCA of M (Medium). To replace existing concrete tiles in black and Colorbond verandah Roof in monument.

**Gutters** Colorbond Shale Grey (above)



**Downpipes, Fascias Weatherboard Cladding** Dulux Snowy Mountains to match existing. ( Above )

Posts, Door & Window frames, Dulux Vivid White to match existing.



Entry Door, Dulux Domino or similar. ( Above )



## Weatherboard cladding

James Hardie Linea 180mm weatherboard (left), painted to match existing in Dulux Snowy Mountains similar to this example (See Above).



## **External Front Terrace and Upstairs Rear Verandah**

Split face limestone or sandstone paving to be selected, similar to this example.



**Ground floor decking** Hardwood,oiled finish.