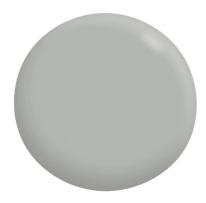

## **New Roof**

Corrugated Colorbond Roofing, profile to be selected to suit pitch, colour to be Colorbond Shale Grey.( above ). Colorbond Shale Grey is classified as having SA 0.43 and BCA of M (Medium). To replace existing concrete tiles in black and Colorbond verandah Roof in monument.

**Gutters** Colorbond Shale Grey (above)

**Downpipes, Fascias Weatherboard Cladding** Dulux Snowy Mountains to match existing. ( Above )

Posts, Door & Window frames, Dulux Vivid White to match existing.