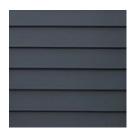

## Weatherboard cladding

James Hardie Linea 180mm weatherboard (left), painted to match existing in Dulux Snowy Mountains similar to this example (See Above).