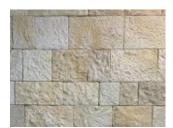

## **External Front Terrace and Upstairs Rear Verandah**

Split face limestone or sandstone paving to be selected, similar to this example.

**Ground floor decking** Hardwood,oiled finish.