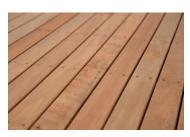

## **External Front Terrace and Upstairs Rear Verandah**

Split face limestone or sandstone paving to be selected, similar to this example.

**Ground floor decking** Hardwood,oiled finish.