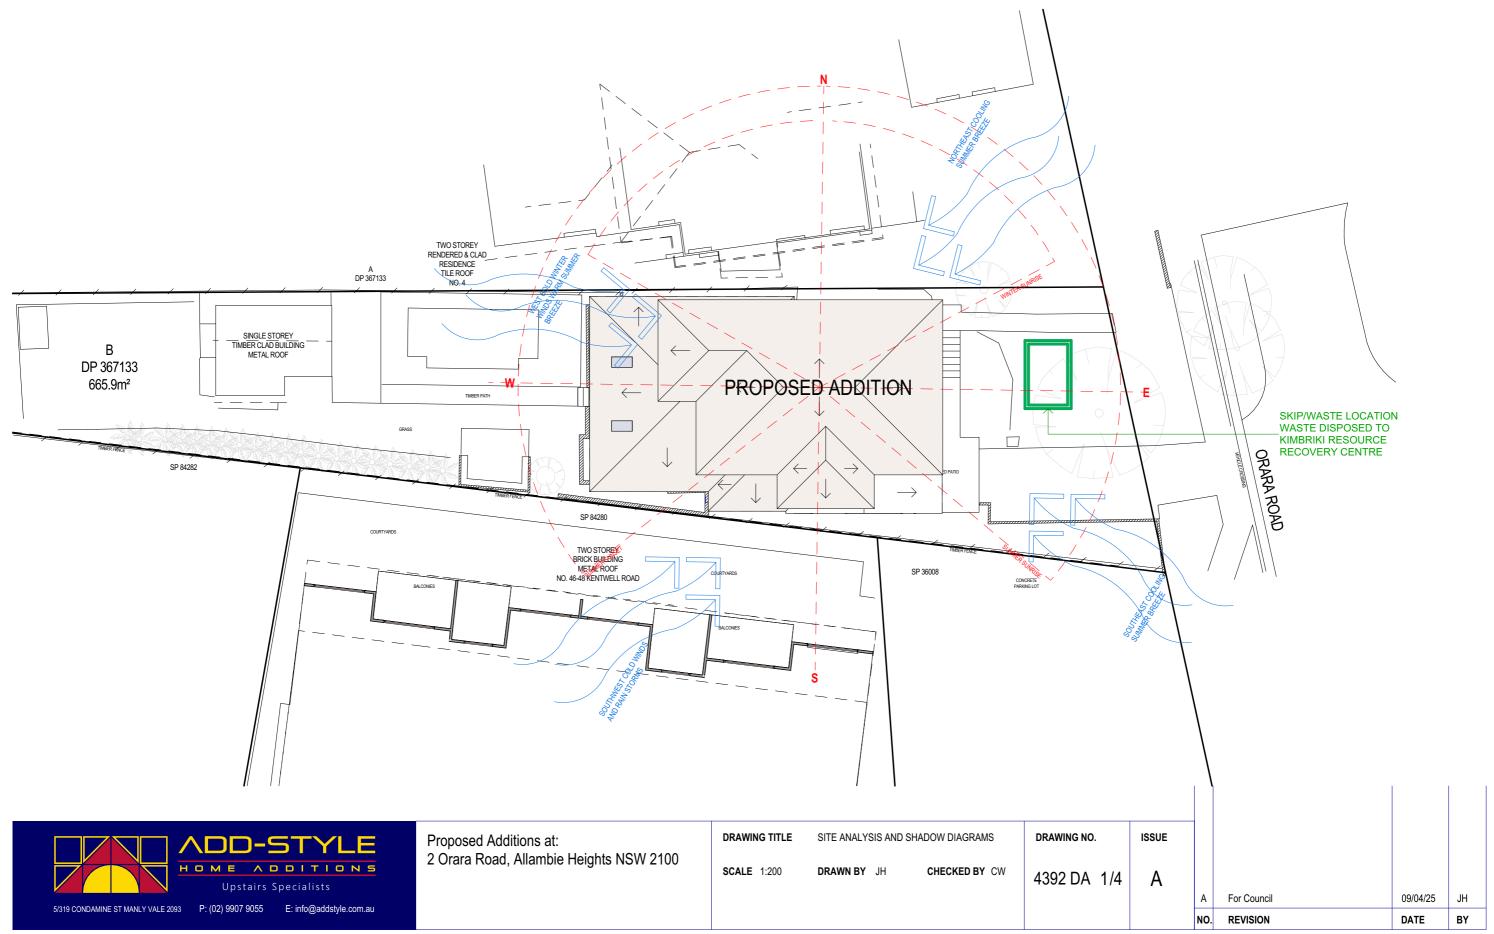

## SITE ANALYSIS & WASTE MANAGEMENT PLAN

|                                                                                                                     | Proposed Additions at:                  | DRAWING TITLE      | SITE ANALYSIS AND SHADOW DIAGRAMS |               | DRAWING NO. | ISSUE |
|---------------------------------------------------------------------------------------------------------------------|-----------------------------------------|--------------------|-----------------------------------|---------------|-------------|-------|
| HOME DDITIONS   Upstairs Specialists   5/319 CONDAMINE ST MANLY VALE 2093 P: (02) 9907 9055 E: info@addstyle.com.au | 2 Orara Road, Allambie Heights NSW 2100 | <b>SCALE</b> 1:200 | DRAWN BY JH                       | CHECKED BY CW | 4392 DA 1/4 | A     |