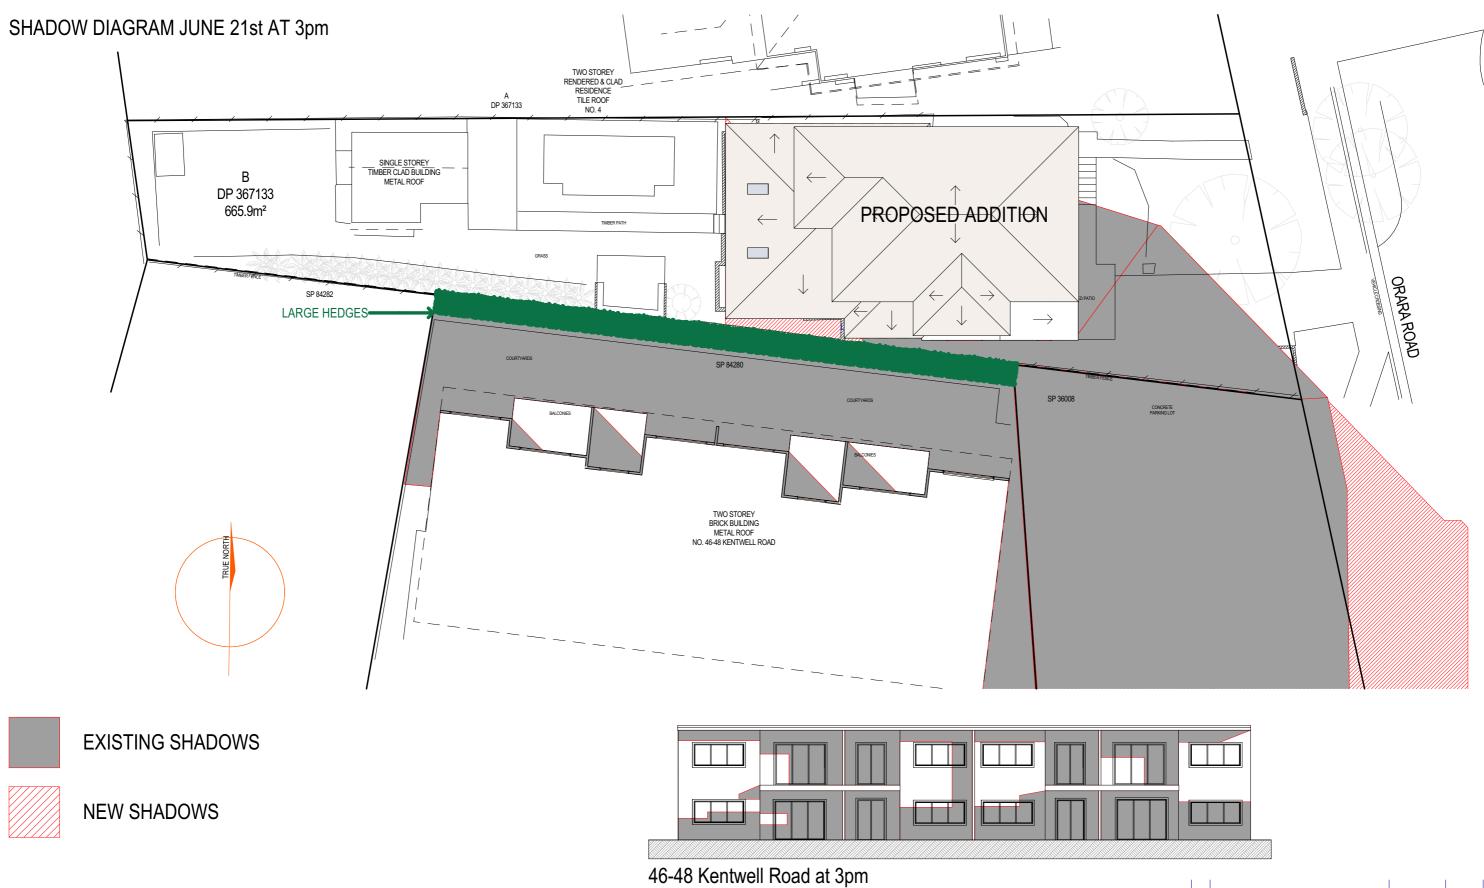

ISSL SITE ANALYSIS AND SHADOW DIAGRAMS DRAWING NO. Proposed Additions at: DRAWING TITLE E  $\Delta DD-ST$ 2 Orara Road, Allambie Heights NSW 2100 ADDITIONS OME **SCALE** 1:200 DRAWN BY JH CHECKED BY CW 4392 DA 4/4 F Upstairs Specialists 5/319 CONDAMINE ST MANLY VALE 2093 P: (02) 9907 9055 E: info@addstyle.com.au