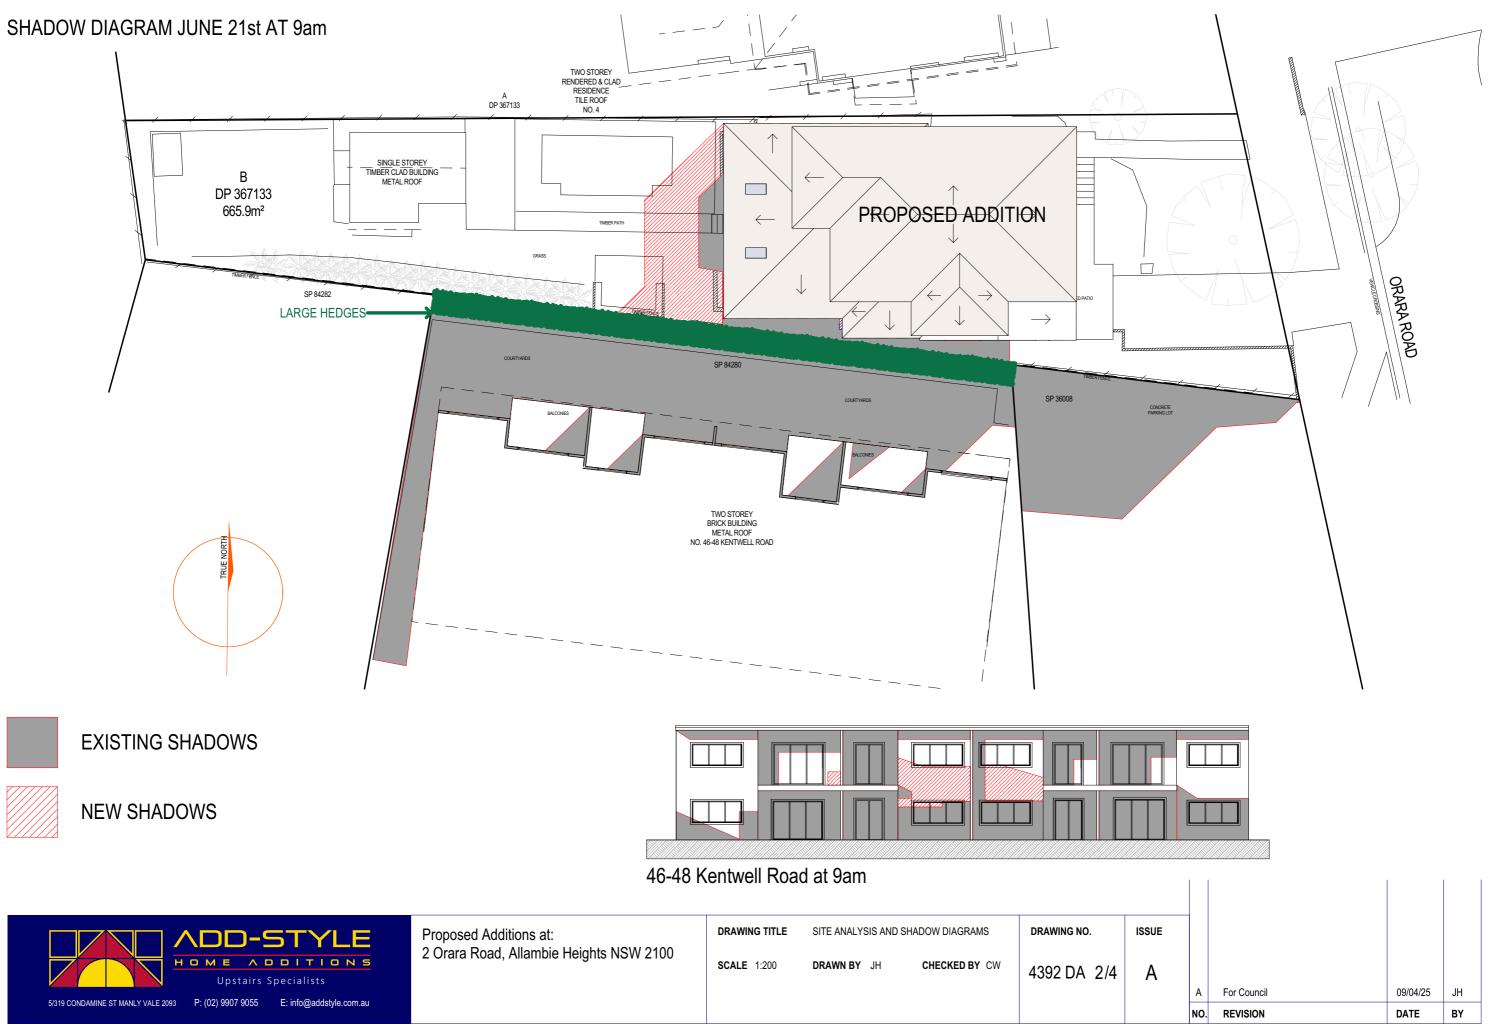

## SITE ANALYSIS & WASTE MANAGEMENT PLAN

|                                                                                                                     | Proposed Additions at:                  | DRAWING TITLE      | SITE ANALYSIS AND SHADOW DIAGRAMS |               | DRAWING NO. | ISSUE |
|---------------------------------------------------------------------------------------------------------------------|-----------------------------------------|--------------------|-----------------------------------|---------------|-------------|-------|
| HOME DDITIONS   Upstairs Specialists   5/319 CONDAMINE ST MANLY VALE 2093 P: (02) 9907 9055 E: info@addstyle.com.au | 2 Orara Road, Allambie Heights NSW 2100 | <b>SCALE</b> 1:200 | DRAWN BY JH                       | CHECKED BY CW | 4392 DA 1/4 | A     |