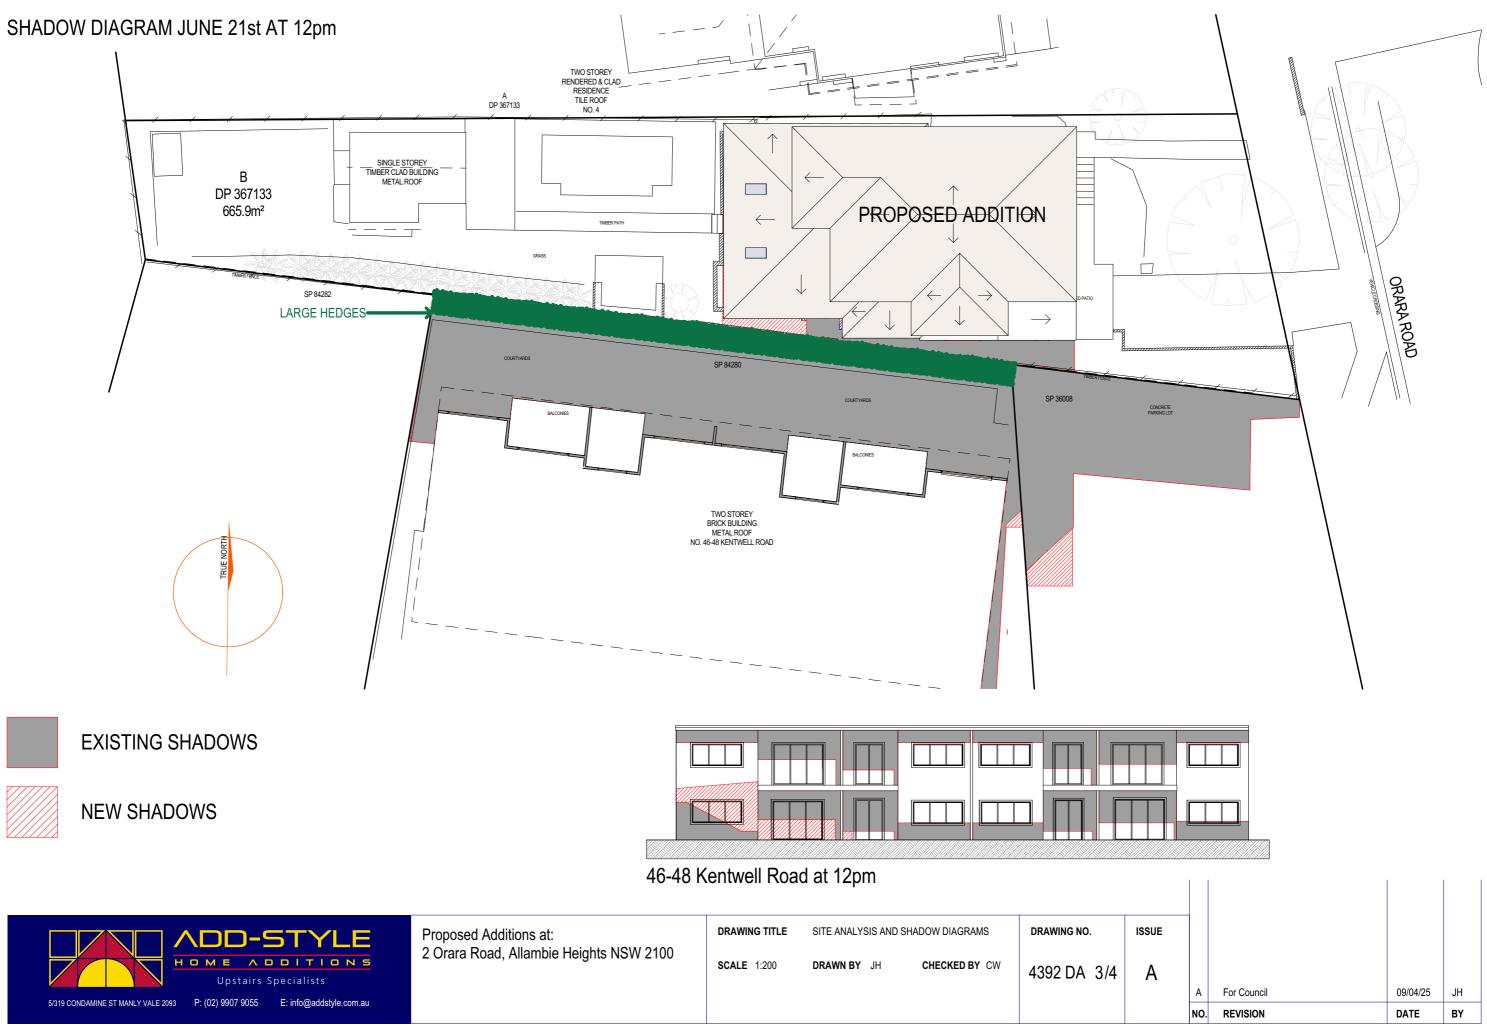

## SITE ANALYSIS & WASTE MANAGEMENT PLAN

|                                                                                                                     | Proposed Additions at:                  | DRAWING TITLE      | SITE ANALYSIS AND SHADOW DIAGRAMS |               | DRAWING NO. | ISSUE |
|---------------------------------------------------------------------------------------------------------------------|-----------------------------------------|--------------------|-----------------------------------|---------------|-------------|-------|
| HOME DDITIONS   Upstairs Specialists   5/319 CONDAMINE ST MANLY VALE 2093 P: (02) 9907 9055 E: info@addstyle.com.au | 2 Orara Road, Allambie Heights NSW 2100 | <b>SCALE</b> 1:200 | DRAWN BY JH                       | CHECKED BY CW | 4392 DA 1/4 | A     |