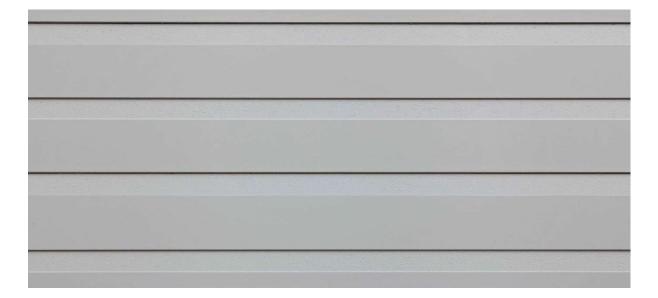

### **EXTERIOR - TIMBER FRAMED WALLING**

CLADDING – SELECTED HARDIES WEATHERBOARDS – COLOUR TO BE EQUIVALENT OR DARKER THAN WINDSPRAY