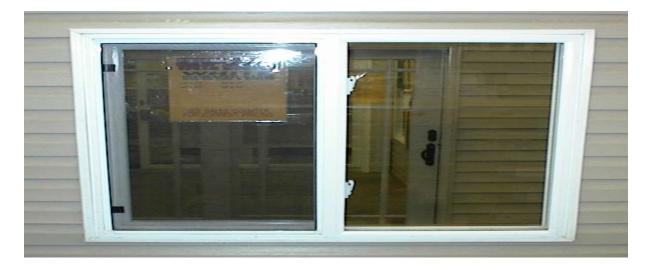

Northern Beaches Council

Planning & Development

# SCHEDULE OF COLOURS AND MATERIALS

## Proposed Secondary dwelling 3 Lumeah Avenue, Elanora Heights NSW 2101

### **EXTERIOR - TIMBER FRAMED WALLING**

CLADDING – SELECTED HARDIES WEATHERBOARDS – COLOUR TO BE EQUIVALENT OR DARKER THAN WINDSPRAY



#### **WINDOWS**

ALUMINIUM SLIDING WINDOWS & TRIM – WHITE COLOUR



#### **ROOFING**

ROOFING – CORRUGATED COLORBOND COLOUR TO BE EQUIVALENT OR DARKER THAN WINDSPRAY

#### **GUTTERING, EAVES & FASCIAS**

COLORBOND GUTTERING FASCIA AND BARGES – COLOUR TO BE EQUIVALENT OR DARKER THAN WINDSPRAY

EAVES LININGS FC SHEETING PAINTED WHITE



#### FOUNDATION DWARF WALLING

PAINTED BRICKWORK– COLOUR TO BE EQUIVALENT OR DARKER THAN WINDSPRAY