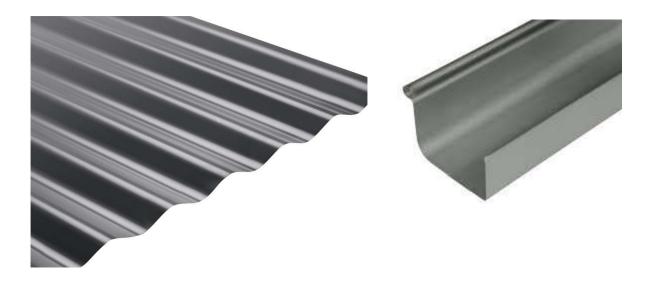

#### **ROOFING**

ROOFING – CORRUGATED COLORBOND COLOUR TO BE EQUIVALENT OR DARKER THAN WINDSPRAY

#### **GUTTERING, EAVES & FASCIAS**

COLORBOND GUTTERING FASCIA AND BARGES – COLOUR TO BE EQUIVALENT OR DARKER THAN WINDSPRAY

EAVES LININGS FC SHEETING PAINTED WHITE