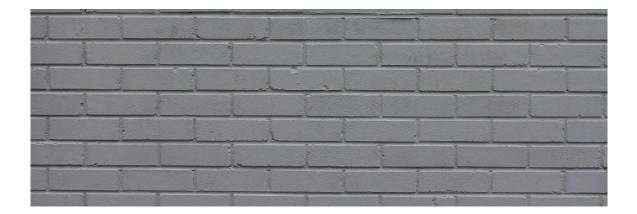

#### FOUNDATION DWARF WALLING

PAINTED BRICKWORK– COLOUR TO BE EQUIVALENT OR DARKER THAN WINDSPRAY